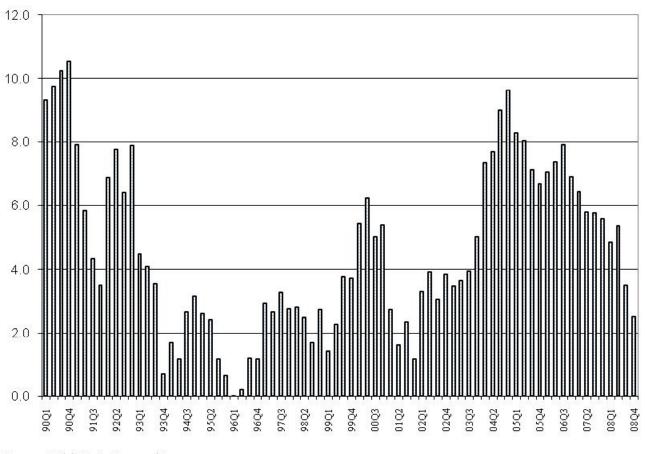

In the first quarter of 2009, total number of visitors arriving by air to Hawaii decreased 14.4 percent. Increases in the length of stay helped to limit the reduction in the average daily census to 12.6 percent; but the nominal visitor expenditures decreased 17.9 percent, compared to the same quarter last year due to decreases in per person per day spending. Average hotel occupancy rate was down 9.7 percentage points to 69.0 percent in the first quarter from a year earlier.