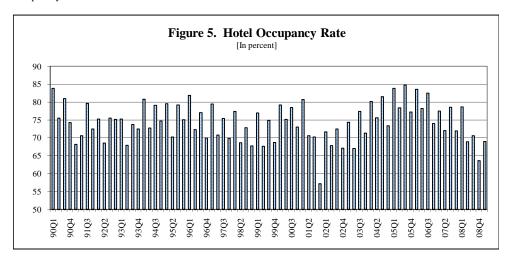

In the first quarter of 2009, total number of visitors arriving by air to Hawaii decreased 14.4 percent. Increases in the length of stay helped to limit the reduction in the average daily census to 12.6 percent; but the nominal visitor expenditures decreased 17.9 percent, compared to the same quarter last year due to decreases in per person per day spending. Average hotel occupancy rate was down 9.7 percentage points to 69.0 percent in the first quarter from a year earlier.