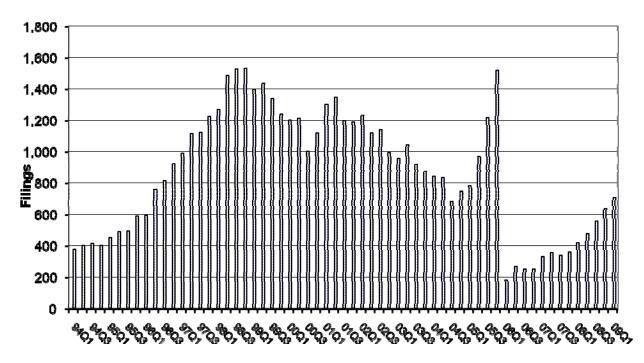

t quarter of 2009. For 2008, Chapter 11 filings increased from 16 to 23. Chapter 11 filings involve the structuring of repayment plans for companies. Chapter 11 filings were up from 9 cases in 2006 to 16 cases in 2007.

In the first quarter of 2009, Chapter 13 filings increased 28.7 percent or 25 cases from 87 filings in the first quarter of 2008. In 2008, Chapter 13 filings were up 68.6 percent or 177 cases from 258 cases in 2007. Chapter 13 bankruptcy allows debtors to work out repayment arrangements with creditors. In 2007, Chapter 13 filings were up 70.9 percent or 107 cases from 2006.

For quarterly bankruptcy statistics, see: http://www.uscourts.gov/bnkrpctystats/statistics.htm. For District of Hawaii monthly statistics, see http://www.hib.uscourts.gov/stats/index\_stats\_menu.html



**Total Bankruptcy Filings (Chapters 7, 11, 12, and 13)** 

#### Table F-1. BANKRUPTCY FILINGS

| Year         | First<br>Quarter | Second<br>Quarter | Third<br>Quarter      | Fourth<br>Quarter   | Annual         |
|--------------|------------------|-------------------|-----------------------|---------------------|----------------|
|              |                  |                   | ers 7, 11, 12, 13) 1/ |                     |                |
| 100.1        | 272              | 400               | 413                   | 401                 | 4 5 9 7        |
| 1994<br>1995 | 373<br>453       | 400 489           | 413                   | 588                 | 1,587<br>2,022 |
|              |                  |                   | 492<br>810            |                     |