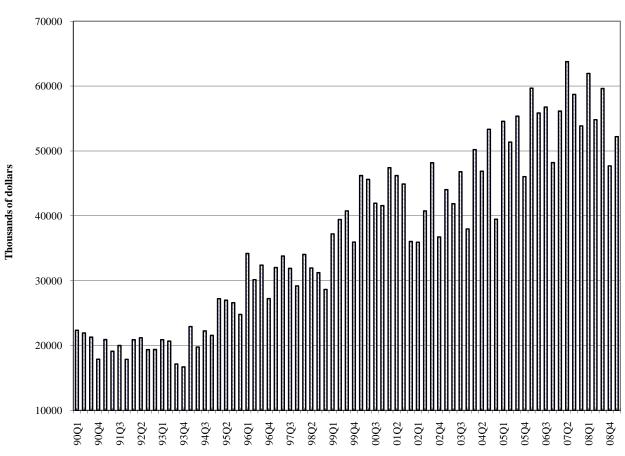

According to the most recent data available, in the fourth quarter of 2008, total personal income before

adjusting for inflation increased \$1,289 million or 2.5 percent from the same quarter of 2007. The sharpest growth was in Personal Current Transfer Receipts (11.6 percent), reflecting increases in government payments to individuals. Wage and Salary Disbursements, the largest component of personal income, increased by 1.6 percent. Proprietors' income decreased 3.5 percent, and Dividends, Interest, and Rent also decreased 1.0 percent.