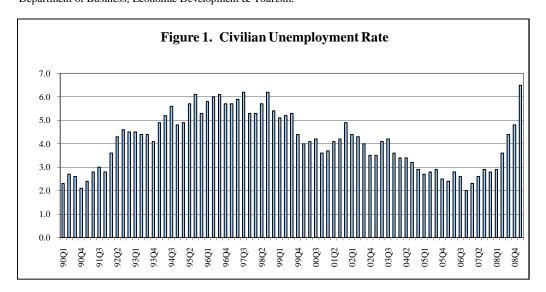

Civilian labor force in Hawaii decreased in the first quarter of 2009 to 647,000, a decrease of 4,050 people or 0.6 percent from the first quarter of 2008. However, the civilian employment decreased 27,450 people or 4.3 percent from the same quarter in 2008. As a result, the average number of civilian unemployed for the quarter jumped to 42,050, 125.5 percent higher than the year before. This pushed the unemployment rate up to 6.5 percent in the first quarter of 2009, compared with 2.9 percent a year earlier. In 2008, the unemployment rate averaged 3.9 percent, 1.3 percentage points higher than that of 2007.