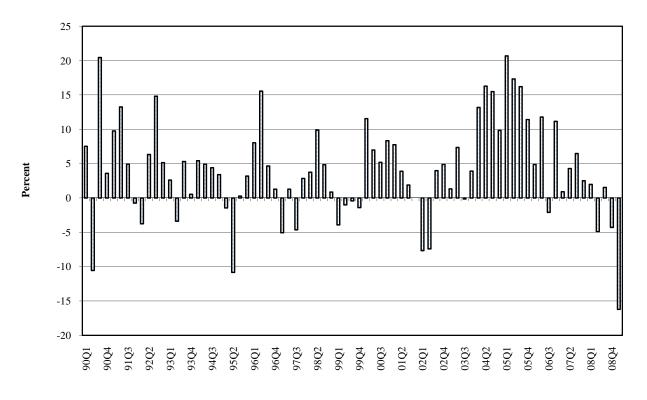

According to the most recent data available, in the fourth quarter of 2008, total personal income before

adjusting for inflation increased \$1,289 million or 2.5 percent from the same quarter of 2007. The sharpest growth was in Personal Current Transfer Receipts (11.6 percent), reflecting increases in government payments to individuals. Wage and Salary Disbursements, the largest component of personal income, increased by 1.6 percent. Proprietors' income decreased 3.5 percent, and Dividends, Interest, and Rent also decreased 1.0 percent.