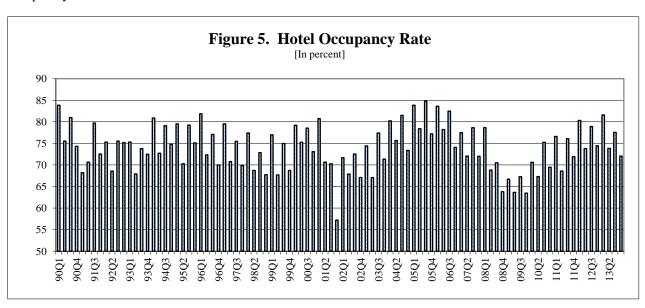

In the fourth quarter of 2013, visitor arrivals by air decreased in all counties. Visitor arrivals by air decreased 1.2 percent in Honolulu, 8.4 percent in Hawaii County, 1.6 percent in Maui, and 2.3 percent in Kauai. Visitor days increased 2.0 percent in Maui. 0.9 percent in Kauai, but decreased 7.5 percent in Honolulu and 1.8 percent in Hawaii County, compared to the same quarter of 2012. In the fourth quarter of 2013, the hotel occupancy rate decreased in all counties except Kauai. The hotel occupancy rate was the highest in Honolulu (at 79.7 percent and decreased 2.3 percentage points in the quarter), followed by Kauai (at 64.6 percent and gained 1.0 percentage point in the quarter), Maui (at 67.4 percent and lost 3.0 percentage points in the quarter), and Hawaii County (at 57.1 percent and lost 4.2 percentage points in the quarter).