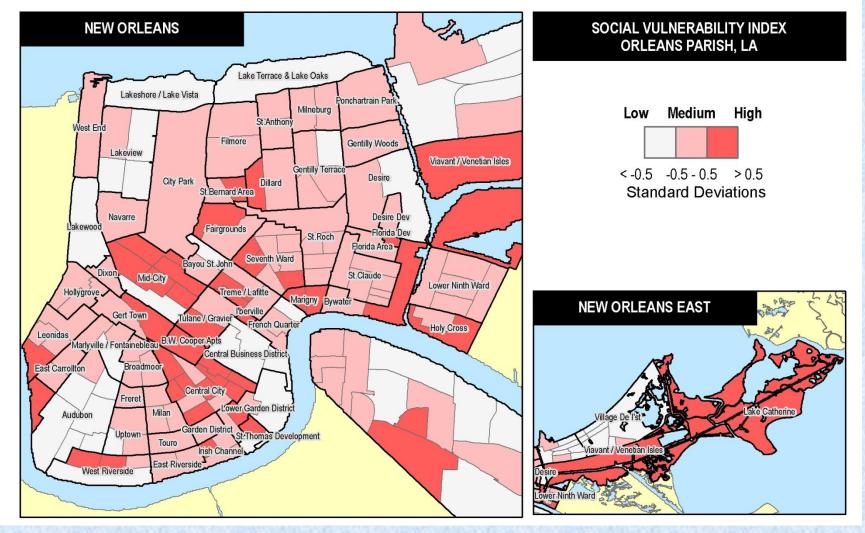

|                                                                                                                 |

#### Viewer Example: Atrocities Information



PACIFIC

DISASTER

# Example 3: Social Vulnerability and Hazard in New Orleans

 Social Vulnerability Estimation Based on SoVI Method\*

PACIFIC

DISASTER

CENTER

- Combined with Hazard
- Applied to Examine Recovery and Inform Planning



\*S. L. Cutter, B. J. Boruff, and W. L. Shirley. 2003. Social Vulnerability to Environmental Hazards, *Social Science Quarterly* 84 (2): 242-261.



#### New Orleans Social Vulnerability\*



\*Following slides from Finch, C., C. Emrich, and S. L. Cutter. 2010. Disaster Disparities and Differential Recovery in New Orleans. *Population and Environment*. DOI 10.1007/s11111-009-0099-8.

# New Orleans Flooding during Katrina



PACIFIC

DISASTER

#### Combining Hazard and Vulnerability



PACIFIC

DISASTER

# SoVI Applications in Hawaii (works in progress)



PACIFIC

DISASTER







PACIFIC

DISASTER

- Dasymetric Mapping
  - ApplicationsforVulnerability



• Project Goals

PACIFIC

DISASTER

CENTER

- Identify and
   Evaluate Threats to
   the Monument
- Assess
   Vulnerabilities of
   Key Resources
- Prioritize At Risk
   Areas for
   Monitoring
   Activities



\* Mielbrecht, S., P. Cowher, J. Livengood, H.M. Bell, C. Chiesa. 2009. Papahanaumokuakea Marine National Monument T