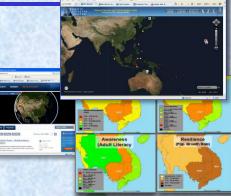

# Example 2: Support for HADR Information Needs in Africa\*

 National Level Risk Assessment for Continent of Africa

PACIFIC

DISASTER

CENTER

- Interactive Map Viewer
  - Visualize and Interact with Physical and Social Spatial Data, Risk Assessment Indicators and Indices
- Sub-National Analysis

   Example: Travel Costs in Kenya

\* Colvin, Peter, Heather M. Bell, Margaret Roth. 2009. PDC Support of Humanitarian Assistance and Disaster Relief Information Needs in Africa. Maui, HI: PDC