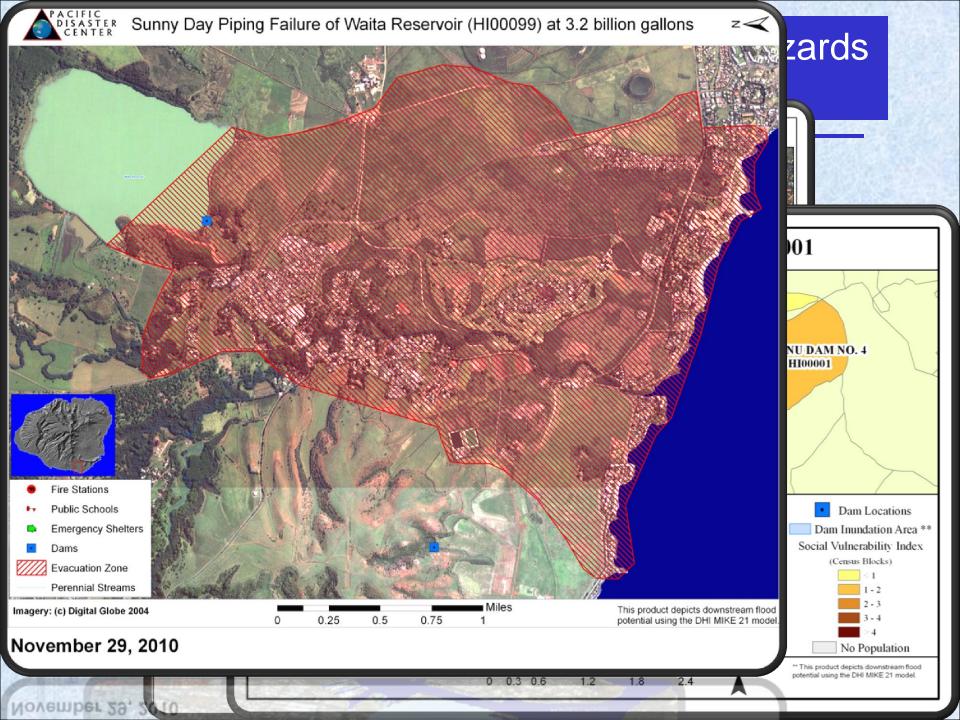

#### Example 1: American Samoa: Focus on Critical Facilities

P A C I F I C D I S A S T E R

#### Loss Estimation for Critical Facilities Tutuila, American Samoa

| Riverine Flooding Hazard                                        | Figure 9<br>Figure |          |                                 |                |                           |                                       |                                     |                                      |                                                        |
|-----------------------------------------------------------------|--------------------------------------------------------------------------------------------------------------------------------------------------------------------------------------------------------------------------------------------------------------------------------------------------------------------------------------------------------------------------------------------------------------------------------------------------------------------------------------------------------------------------------------------------------------------------------------------------------------------------------------------------------------------------------------------------------------------------------------------------------------------------------------------------------------------------------------------------------------------------------------------------------------------------------------------------------------------------------------------------------------------------------------------------------------------------------------------------------------------------------------------------------------------------------------------------------------------------------------------------------------------------------------------------------------------------------------------------------------------------------------------------------------------------------------------------------------------------------------------------------------------------------------------------------------------------------------------------------------------------------------------------------------------------------------------------------------------------------------------------------------------------------------------------------------------------------------------------------------------------------------------------------------------------------------------------------------------------------------------------------------------------------------------------------------------------------------------------------------------------------------------------------------------------------------------------------------------------------------------------------------------------------------------------------------------------------------------------------------------------------------------------------------------------------------------------------------------------------------------------------------------------------------------------------|----------|---------------------------------|----------------|---------------------------|---------------------------------------|-------------------------------------|--------------------------------------|--------------------------------------------------------|
| Legend<br>FEM Flood hearance Rate Mp Zase<br>4 10 for protocols | County                                                                                                                                                                                                                                                                                                                                                                                                                                                                                                                                                                                                                                                                                                                                                                                                                                                                                                                                                                                                                                                                                                                                                                                                                                                                                                                                                                                                                                                                                                                                                                                                                                                                                                                                                                                                                                                                                                                                                                                                                                                                                                                                                                                                                                                                                                                                                                                                                                                                                                                                                 | Village  | Name                            | Function       | Number<br>of<br>Employees | Estimated<br>Replacement<br>Cost (\$) | Critical<br>Facilities<br>Ownership | Approx.<br>Value<br>Contents<br>(\$) | 1 <sup>st</sup> -Floor<br>Flood<br>Elevation<br>(feet) |
| Connectators                                                    | Lealataua                                                                                                                                                                                                                                                                                                                                                                                                                                                                                                                                                                                                                                                                                                                                                                                                                                                                                                                                                                                                                                                                                                                                                                                                                                                                                                                                                                                                                                                                                                                                                                                                                                                                                                                                                                                                                                                                                                                                                                                                                                                                                                                                                                                                                                                                                                                                                                                                                                                                                                                                              | Leone    | Leone<br>High<br>School<br>KSBS | School/Shelter |                           | \$1,960,000                           | Gov't.                              | \$1,960,000                          | 53                                                     |
| Lessina Tutuila, American San<br>Riverine Flooding Hazard       | Maoputasi                                                                                                                                                                                                                                                                                                                                                                                                                                                                                                                                                                                                                                                                                                                                                                                                                                                                                                                                                                                                                                                                                                                                                                                                                                                                                                                                                                                                                                                                                                                                                                                                                                                                                                                                                                                                                                                                                                                                                                                                                                                                                                                                                                                                                                                                                                                                                                                                                                                                                                                                              | Fagaalu  | Radio<br>Station<br>LBJ         | Communications | 10                        | \$384,000                             | Private                             | \$384,000                            | 15                                                     |
|                                                                 | Maoputasi                                                                                                                                                                                                                                                                                                                                                                                                                                                                                                                                                                                                                                                                                                                                                                                                                                                                                                                                                                                                                                                                                                                                                                                                                                                                                                                                                                                                                                                                                                                                                                                                                                                                                                                                                                                                                                                                                                                                                                                                                                                                                                                                                                                                                                                                                                                                                                                                                                                                                                                                              | Fagaalu  | Tropical<br>Medical<br>ASG      | Hospital       | 500                       | \$18,836,193                          | Gov't.                              | \$28,254,289                         | 17                                                     |
| S Line has                                                      | Maoputasi                                                                                                                                                                                                                                                                                                                                                                                                                                                                                                                                                                                                                                                                                                                                                                                                                                                                                                                                                                                                                                                                                                                                                                                                                                                                                                                                                                                                                                                                                                                                                                                                                                                                                                                                                                                                                                                                                                                                                                                                                                                                                                                                                                                                                                                                                                                                                                                                                                                                                                                                              | Fagatogo | Gov't<br>Bldgs.                 | Government     |                           | \$14,000,000                          | Gov't.                              | \$14,000,000                         | 12.5                                                   |
| Tuiant                                                          | Maoputasi                                                                                                                                                                                                                                                                                                                                                                                                                                                                                                                                                                                                                                                                                                                                                                                                                                                                                                                                                                                                                                                                                                                                                                                                                                                                                                                                                                                                                                                                                                                                                                                                                                                                                                                                                                                                                                                                                                                                                                                                                                                                                                                                                                                                                                                                                                                                                                                                                                                                                                                                              | Fagatogo | DPS<br>Central<br>Station       | Police         | 230                       | \$770,414                             | Gov't.                              | \$1,155,621                          | 8                                                      |
|                                                                 | Maoputasi                                                                                                                                                                                                                                                                                                                                                                                                                                                                                                                                                                                                                                                                                                                                                                                                                                                                                                                                                                                                                                                                                                                                                                                                                                                                                                                                                                                                                                                                                                                                                                                                                                                                                                                                                                                                                                                                                                                                                                                                                                                                                                                                                                                                                                                                                                                                                                                                                                                                                                                                              | Fagatogo | DPS<br>Fire<br>Division         | Fire           | 25                        | \$150,000                             | Gov't.                              | \$225,000                            | 6                                                      |
| PACIFIC<br>DISASTER<br>CENTER                                   | Tualauta                                                                                                                                                                                                                                                                                                                                                                                                                                                                                                                                                                                                                                                                                                                                                                                                                                                                                                                                                                                                                                                                                                                                                                                                                                                                                                                                                                                                                                                                                                                                                                                                                                                                                                                                                                                                                                                                                                                                                                                                                                                                                                                                                                                                                                                                                                                                                                                                                                                                                                                                               | Tafuna   | PPG<br>Intl.<br>Airport         | Transportation | 77                        | \$69,080,080                          | Gov't.                              | \$69,080,080                         | 15.5                                                   |