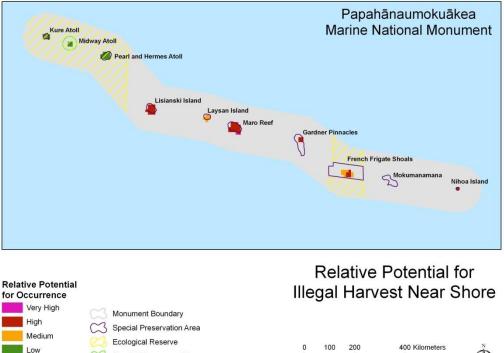

#### Example 1: American Samoa: Focus on Critical Facilities

P A C I F I C D I S A S T E R

#### Loss Estimation for Critical Facilities Tutuila, American Samoa

| Riverine Flooding Hazard                                        | Figure 9<br>Figure |          |                                 |                |                           |                                       |                                     |                                      |                                                        |
|-----------------------------------------------------------------|--------------------------------------------------------------------------------------------------------------------------------------------------------------------------------------------------------------------------------------------------------------------------------------------------------------------------------------------------------------------------------------------------------------------------------------------------------------------------------------------------------------------------------------------------------------------------------------------------------------------------------------------------------------------------------------------------------------------------------------------------------------------------------------------------------------------------------------------------------------------------------------------------------------------------------------------------------------------------------------------------------------------------------------------------------------------------------------------------------------------------------------------------------------------------------------------------------------------------------------------------------------------------------------------------------------------------------------------------------------------------------------------------------------------------------------------------------------------------------------------------------------------------------------------------------------------------------------------------------------------------------------------------------------------------------------------------------------------------------------------------------------------------------------------------------------------------------------------------------------------------------------------------------------------------------------------------------------------------------------------------------------------------------------------------------------------------------------------------------------------------------------------------------------------------------------------------------------------------------------------------------------------------------------------------------------------------------------------------------------------------------------------------------------------------------------------------------------------------------------------------------------------------------------------------------|----------|---------------------------------|----------------|---------------------------|---------------------------------------|-------------------------------------|--------------------------------------|--------------------------------------------------------|
| Legend<br>FEM Flood hearance Rate Mp Zase<br>4 10 for protocols | County                                                                                                                                                                                                                                                                                                                                                                                                                                                                                                                                                                                                                                                                                                                                                                                                                                                                                                                                                                                                                                                                                                                                                                                                                                                                                                                                                                                                                                                                                                                                                                                                                                                                                                                                                                                                                                                                                                                                                                                                                                                                                                                                                                                                                                                                                                                                                                                                                                                                                                                                                 | Village  | Name                            | Function       | Number<br>of<br>Employees | Estimated<br>Replacement<br>Cost (\$) | Critical<br>Facilities<br>Ownership | Approx.<br>Value<br>Contents<br>(\$) | 1 <sup>st</sup> -Floor<br>Flood<br>Elevation<br>(feet) |
| Connectators                                                    | Lealataua                                                                                                                                                                                                                                                                                                                                                                                                                                                                                                                                                                                                                                                                                                                                                                                                                                                                                                                                                                                                                                                                                                                                                                                                                                                                                                                                                                                                                                                                                                                                                                                                                                                                                                                                                                                                                                                                                                                                                                                                                                                                                                                                                                                                                                                                                                                                                                                                                                                                                                                                              | Leone    | Leone<br>High<br>School<br>KSBS | School/Shelter |                           | \$1,960,000                           | Gov't.                              | \$1,960,000                          | 53                                                     |
| Lessina Tutuila, American San<br>Riverine Flooding Hazard       | Maoputasi                                                                                                                                                                                                                                                                                                                                                                                                                                                                                                                                                                                                                                                                                                                                                                                                                                                                                                                                                                                                                                                                                                                                                                                                                                                                                                                                                                                                                                                                                                                                                                                                                                                                                                                                                                                                                                                                                                                                                                                                                                                                                                                                                                                                                                                                                                                                                                                                                                                                                                                                              | Fagaalu  | Radio<br>Station<br>LBJ         | Communications | 10                        | \$384,000                             | Private                             | \$384,000                            | 15                                                     |
|                                                                 | Maoputasi                                                                                                                                                                                                                                                                                                                                                                                                                                                                                                                                                                                                                                                                                                                                                                                                                                                                                                                                                                                                                                                                                                                                                                                                                                                                                                                                                                                                                                                                                                                                                                                                                                                                                                                                                                                                                                                                                                                                                                                                                                                                                                                                                                                                                                                                                                                                                                                                                                                                                                                                              | Fagaalu  | Tropical<br>Medical<br>ASG      | Hospital       | 500                       | \$18,836,193                          | Gov't.                              | \$28,254,289                         | 17                                                     |
| S Line has                                                      | Maoputasi                                                                                                                                                                                                                                                                                                                                                                                                                                                                                                                                                                                                                                                                                                                                                                                                                                                                                                                                                                                                                                                                                                                                                                                                                                                                                                                                                                                                                                                                                                                                                                                                                                                                                                                                                                                                                                                                                                                                                                                                                                                                                                                                                                                                                                                                                                                                                                                                                                                                                                                                              | Fagatogo | Gov't<br>Bldgs.                 | Government     |                           | \$14,000,000                          | Gov't.                              | \$14,000,000                         | 12.5                                                   |
| Tuiant                                                          | Maoputasi                                                                                                                                                                                                                                                                                                                                                                                                                                                                                                                                                                                                                                                                                                                                                                                                                                                                                                                                                                                                                                                                                                                                                                                                                                                                                                                                                                                                                                                                                                                                                                                                                                                                                                                                                                                                                                                                                                                                                                                                                                                                                                                                                                                                                                                                                                                                                                                                                                                                                                                                              | Fagatogo | DPS<br>Central<br>Station       | Police         | 230                       | \$770,414                             | Gov't.                              | \$1,155,621                          | 8                                                      |
|                                                                 | Maoputasi                                                                                                                                                                                                                                                                                                                                                                                                                                                                                                                                                                                                                                                                                                                                                                                                                                                                                                                                                                                                                                                                                                                                                                                                                                                                                                                                                                                                                                                                                                                                                                                                                                                                                                                                                                                                                                                                                                                                                                                                                                                                                                                                                                                                                                                                                                                                                                                                                                                                                                                                              | Fagatogo | DPS<br>Fire<br>Division         | Fire           | 25                        | \$150,000                             | Gov't.                              | \$225,000                            | 6                                                      |
| PACIFIC<br>DISASTER<br>CENTER                                   | Tualauta                                                                                                                                                                                                                                                                                                                                                                                                                                                                                                                                                                                                                                                                                                                                                                                                                                                                                                                                                                                                                                                                                                                                                                                                                                                                                                                                                                                                                                                                                                                                                                                                                                                                                                                                                                                                                                                                                                                                                                                                                                                                                                                                                                                                                                                                                                                                                                                                                                                                                                                                               | Tafuna   | PPG<br>Intl.<br>Airport         | Transportation | 77                        | \$69,080,080                          | Gov't.                              | \$69,080,080                         | 15.5                                                   |