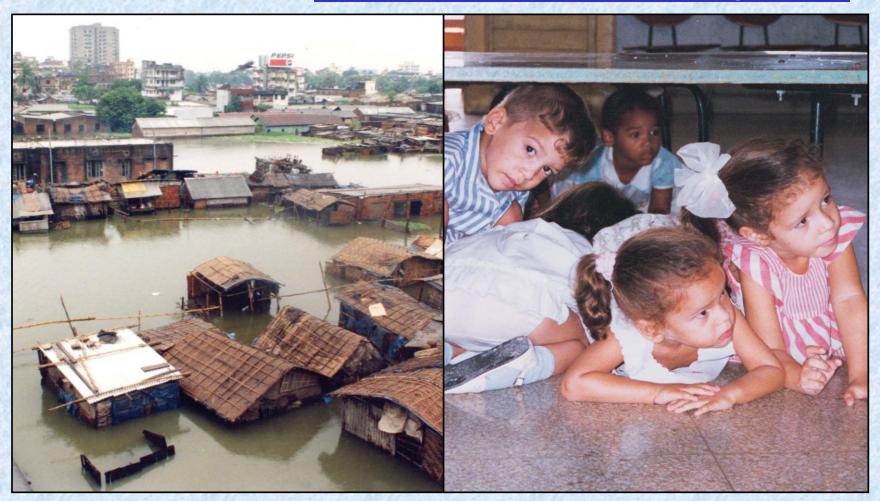

# PDC Origins and Concept

- Conceived in the aftermath of Hurricane Iniki (Impacted Kauai on Sept 11, 1992)
- A center to establish access to new, innovative, and more effective information resources
  supporting all levels of emergency management to better prepare for and respond to disasters.