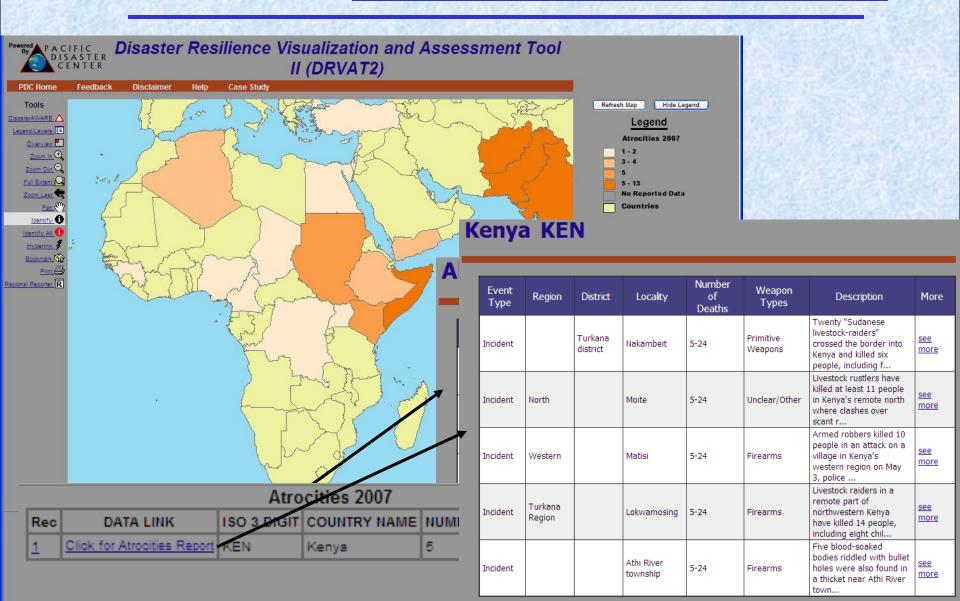

# Example 2: Support for HADR Information Needs in Africa\*

 National Level Risk Assessment for Continent of Africa

PACIFIC

DISASTER

CENTER

- Interactive Map Viewer
  - Visualize and Interact with Physical and Social Spatial Data, Risk Assessment Indicators and Indices
- Sub-National Analysis

   Example: Travel Costs in Kenya

\* Colvin, Peter, Heather M. Bell, Margaret Roth. 2009. PDC Support of Humanitarian Assistance and Disaster Relief Information Needs in Africa. Maui, HI: PDC