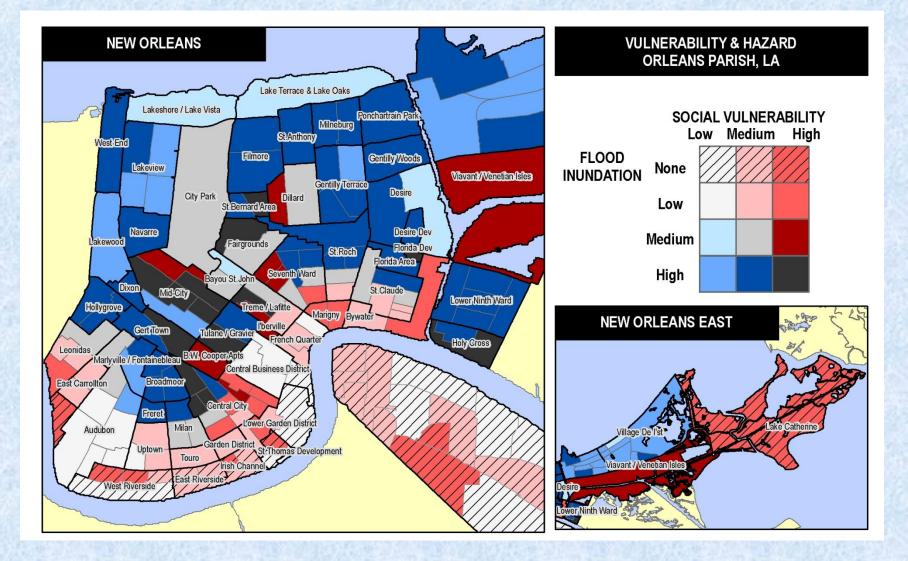

|

#### Viewer Example: Atrocities Information



PACIFIC

DISASTER

# Example 3: Social Vulnerability and Hazard in New Orleans

 Social Vulnerability Estimation Based on SoVI Method\*

PACIFIC

DISASTER

CENTER

- Combined with Hazard
- Applied to Examine Recovery and Inform Planning



\*S. L. Cutter, B. J. Boruff, and W. L. Shirley. 2003. Social Vulnerability to Environmental Hazards, *Social Science Quarterly* 84 (2): 242-261.



#### New Orleans Social Vulnerability\*



\*Following slides from Finch, C., C. Emrich, and S. L. Cutter. 2010. Disaster Disparities and Differential Recovery in New Orleans. *Population and Environment*. DOI 10.1007/s11111-009-0099-8.

# New Orleans Flooding during Katrina



PACIFIC

DISASTER

#### Combining Hazard and Vulnerability



PACIFIC

DISASTER

# SoVI Applications in Hawaii (works in progress)



PACIFIC

DISASTER







PACIFIC

DISASTER

- Dasymetric Mapping
  - ApplicationsforVulnerability



• Project Goals

PACIFIC

DISASTER

CENTER

- Identify and
   Evaluate Threats to
   the Monument
- Assess
   Vulnerabilities of
   Key Resources
- Prioritize At Risk
   Areas for
   Monitoring
   Activities



\* Mielbrecht, S., P. Cowher, J. Livengood, H.M. Bell, C. Chiesa. 2009. Papahanaumokuakea Marine National Monument Threat Assessment Report: A Natural and Environmental Threat Assessment. Project Final Report. Maui, HI: PDC.



#### Characterizing Hazard, or "Threat"

Special Management Area

#### Participatory Approach





#### **Relative Potential**



Monument Boundary Special Preservation Area

Special Man