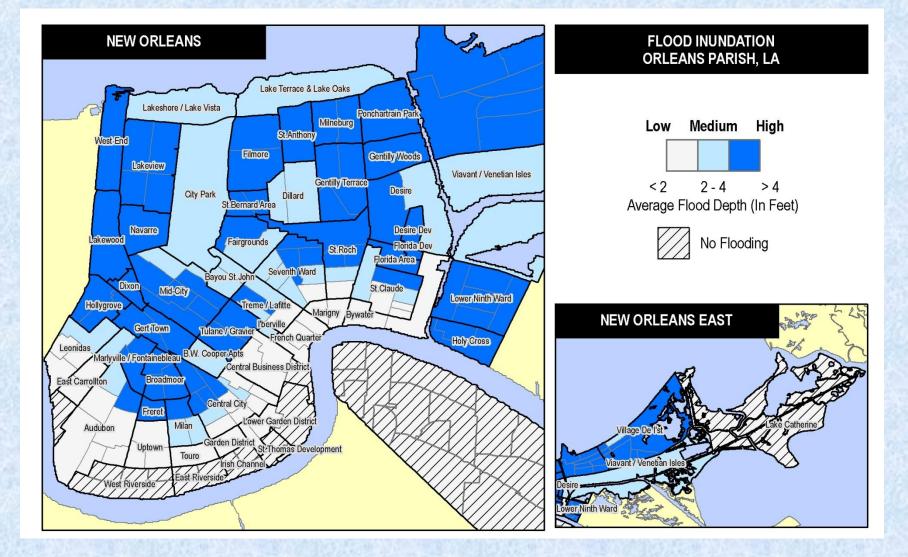

|

#### Viewer Example: Atrocities Information



PACIFIC

DISASTER

# Example 3: Social Vulnerability and Hazard in New Orleans

 Social Vulnerability Estimation Based on SoVI Method\*

PACIFIC

DISASTER

CENTER

- Combined with Hazard
- Applied to Examine Recovery and Inform Planning



\*S. L. Cutter, B. J. Boruff, and W. L. Shirley. 2003. Social Vulnerability to Environmental Hazards, *Social Science Quarterly* 84 (2): 242-261.



#### New Orleans Social Vulnerability\*



\*Following slides from Finch, C., C. Emrich, and S. L. Cutter. 2010. Disaster Disparities and Differential Recovery in New Orleans. *Population and Environment*. DOI 10.1007/s11111-009-0099-8.

# New Orleans Flooding during Katrina



PACIFIC

DISASTER

#### Combining Hazard and Vulnerability



PACIFIC

DISASTER

# SoVI Applications in Hawaii (works in progress)



PACIFIC

DISASTER







PACIFIC

DISASTER

- Dasymetric Mapping
  - ApplicationsforVulnerability



• Project Goals

PACIFIC

DISASTER

CENTER

- Identify and
   Evaluate Threats to
   the Monument
- Assess
   Vulnerabilities of
   Key Resources
- Prioritize At Risk
   Areas for
   Monitoring
   Activities



\* Mielbrecht, S., P. Cowher, J. Livengood, H.M. Bell, C. Chiesa. 2009. Papahanaumokuakea Marine National Monument Threat Assessment Report: A Natural and Environmental Threat Assessment. Project Final Report. Maui, HI: PDC.



#### Characterizing Hazard, or "Threat"

Special Management Area

#### Participatory Approach





#### **Relative Potential