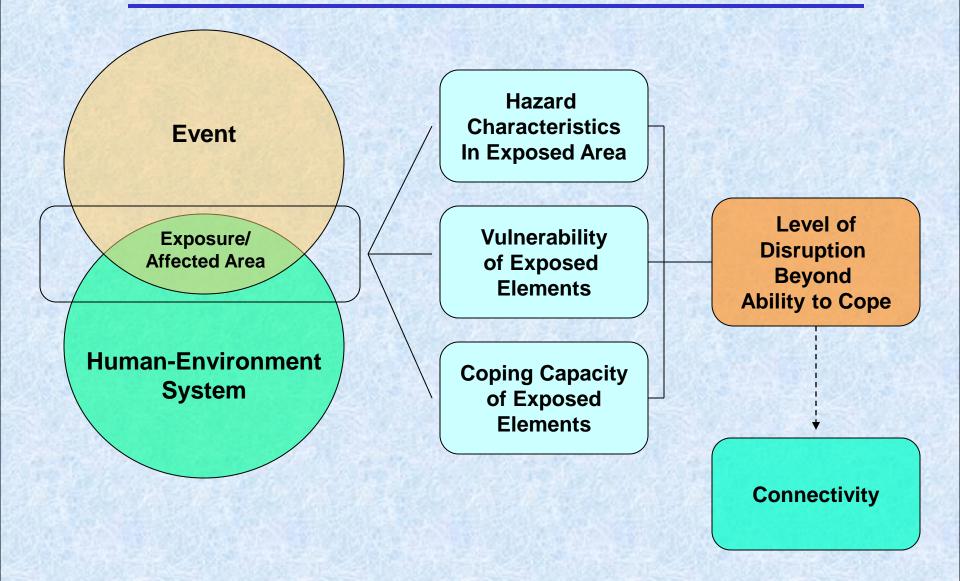

What Is a Risk Assessment? (ISDR 2009)

A methodology to determine the nature and extent of risk by analyzing potential hazards and evaluating existing conditions of vulnerability that together could potentially harm exposed people, property, services, livelihoods and the environment on which they depend.

Risk assessments (and associated risk mapping) include: a review of the technical characteristics of hazards such as their location, intensity, frequency and probability; the analysis of exposure and vulnerability including the physical, social, health, economic and environmental dimensions; and the evaluation of the effectiveness of prevailing and alternative coping capacities in respect to likely risk scenarios. This series of activities is sometimes known as a risk analysis process.

#### Components of Disaster Risk