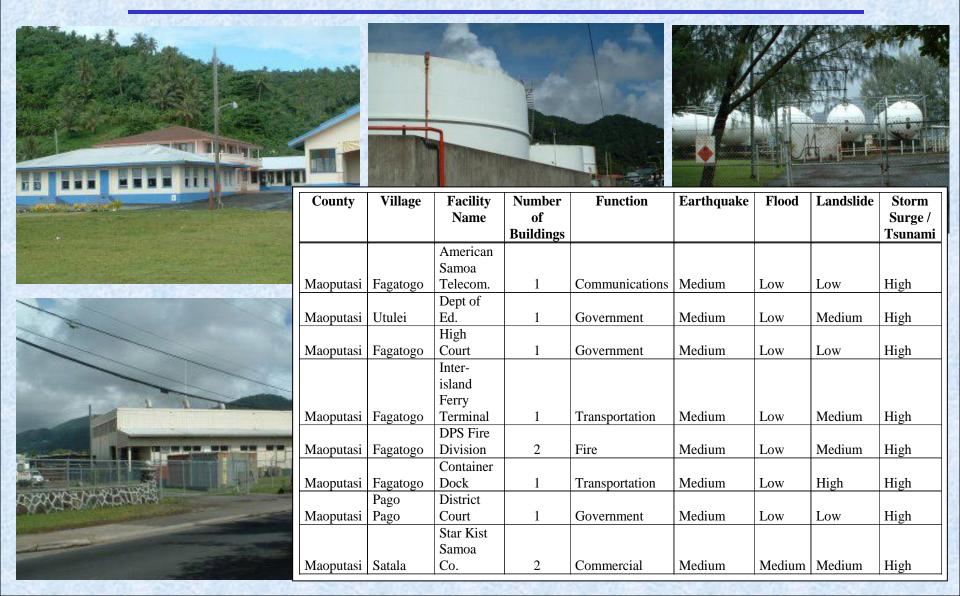

#### Example 1: American Samoa: Focus on Critical Facilities

P A C I F I C D I S A S T E R

#### Loss Estimation for Critical Facilities Tutuila, American Samoa

| Riverine Flooding Hazard                                        | Figure 9<br>Figure |          |                                 |                |                           |                                       |                                     |                                      |                                                        |
|-----------------------------------------------------------------|--------------------------------------------------------------------------------------------------------------------------------------------------------------------------------------------------------------------------------------------------------------------------------------------------------------------------------------------------------------------------------------------------------------------------------------------------------------------------------------------------------------------------------------------------------------------------------------------------------------------------------------------------------------------------------------------------------------------------------------------------------------------------------------------------------------------------------------------------------------------------------------------------------------------------------------------------------------------------------------------------------------------------------------------------------------------------------------------------------------------------------------------------------------------------------------------------------------------------------------------------------------------------------------------------------------------------------------------------------------------------------------------------------------------------------------------------------------------------------------------------------------------------------------------------------------------------------------------------------------------------------------------------------------------------------------------------------------------------------------------------------------------------------------------------------------------------------------------------------------------------------------------------------------------------------------------------------------------------------------------------------------------------------------------------------------------------------------------------------------------------------------------------------------------------------------------------------------------------------------------------------------------------------------------------------------------------------------------------------------------------------------------------------------------------------------------------------------------------------------------------------------------------------------------------------|----------|---------------------------------|----------------|---------------------------|---------------------------------------|-------------------------------------|--------------------------------------|--------------------------------------------------------|
| Legend<br>FEM Flood hearance Rate Mp Zase<br>4 10 for protocols | County                                                                                                                                                                                                                                                                                                                                                                                                                                                                                                                                                                                                                                                                                                                                                                                                                                                                                                                                                                                                                                                                                                                                                                                                                                                                                                                                                                                                                                                                                                                                                                                                                                                                                                                                                                                                                                                                                                                                                                                                                                                                                                                                                                                                                                                                                                                                                                                                                                                                                                                                                 | Village  | Name                            | Function       | Number<br>of<br>Employees | Estimated<br>Replacement<br>Cost (\$) | Critical<br>Facilities<br>Ownership | Approx.<br>Value<br>Contents<br>(\$) | 1 <sup>st</sup> -Floor<br>Flood<br>Elevation<br>(feet) |
| Connectators                                                    | Lealataua                                                                                                                                                                                                                                                                                                                                                                                                                                                                                                                                                                                                                                                                                                                                                                                                                                                                                                                                                                                                                                                                                                                                                                                                                                                                                                                                                                                                                                                                                                                                                                                                                                                                                                                                                                                                                                                                                                                                                                                                                                                                                                                                                                                                                                                                                                                                                                                                                                                                                                                                              | Leone    | Leone<br>High<br>School<br>KSBS | School/Shelter |                           | \$1,960,000                           | Gov't.                              | \$1,960,000                          | 53                                                     |
| Lessina Tutuila, American San<br>Riverine Flooding Hazard       | Maoputasi                                                                                                                                                                                                                                                                                                                                                                                                                                                                                                                                                                                                                                                                                                                                                                                                                                                                                                                                                                                                                                                                                                                                                                                                                                                                                                                                                                                                                                                                                                                                                                                                                                                                                                                                                                                                                                                                                                                                                                                                                                                                                                                                                                                                                                                                                                                                                                                                                                                                                                                                              | Fagaalu  | Radio<br>Station<br>LBJ         | Communications | 10                        | \$384,000                             | Private                             | \$384,000                            | 15                                                     |
|                                                                 | Maoputasi                                                                                                                                                                                                                                                                                                                                                                                                                                                                                                                                                                                                                                                                                                                                                                                                                                                                                                                                                                                                                                                                                                                                                                                                                                                                                                                                                                                                                                                                                                                                                                                                                                                                                                                                                                                                                                                                                                                                                                                                                                                                                                                                                                                                                                                                                                                                                                                                                                                                                                                                              | Fagaalu  | Tropical<br>Medical<br>ASG      | Hospital       | 500                       | \$18,836,193                          | Gov't.                              | \$28,254,289                         | 17                                                     |
| S Line has                                                      | Maoputasi                                                                                                                                                                                                                                                                                                                                                                                                                                                                                                                                                                                                                                                                                                                                                                                                                                                                                                                                                                                                                                                                                                                                                                                                                                                                                                                                                                                                                                                                                                                                                                                                                                                                                                                                                                                                                                                                                                                                                                                                                                                                                                                                                                                                                                                                                                                                                                                                                                                                                                                                              | Fagatogo | Gov't<br>Bldgs.                 | Government     |                           | \$14,000,000                          | Gov't.                              | \$14,000,000                         | 12.5                                                   |
| Tuiant                                                          | Maoputasi                                                                                                                                                                                                                                                                                                                                                                                                                                                                                                                                                                                                                                                                                                                                                                                                                                                                                                                                                                                                                                                                                                                                                                                                                                                                                                                                                                                                                                                                                                                                                                                                                                                                                                                                                                                                                                                                                                                                                                                                                                                                                                                                                                                                                                                                                                                                                                                                                                                                                                                                              | Fagatogo | DPS<br>Central<br>Station       | Police         | 230                       | \$770,414                             | Gov't.                              | \$1,155,621                          | 8                                                      |
|                                                                 | Maoputasi                                                                                                                                                                                                                                                                                                                                                                                                                                                                                                                                                                                                                                                                                                                                                                                                                                                                                                                                                                                                                                                                                                                                                                                                                                                                                                                                                                                                                                                                                                                                                                                                                                                                                                                                                                                                                                                                                                                                                                                                                                                                                                                                                                                                                                                                                                                                                                                                                                                                                                                                              | Fagatogo | DPS<br>Fire<br>Division         | Fire           | 25                        | \$150,000                             | Gov't.                              | \$225,000                            | 6                                                      |
| PACIFIC<br>DISASTER<br>CENTER                                   | Tualauta                                                                                                                                                                                                                                                                                                                                                                                                                                                                                                                                                                                                                                                                                                                                                                                                                                                                                                                                                                                                                                                                                                                                                                                                                                                                                                                                                                                                                                                                                                                                                                                                                                                                                                                                                                                                                                                                                                                                                                                                                                                                                                                                                                                                                                                                                                                                                                                                                                                                                                                                               | Tafuna   | PPG<br>Intl.<br>Airport         | Transportation | 77                        | \$69,080,080                          | Gov't.                              | \$69,080,080                         | 15.5                                                   |