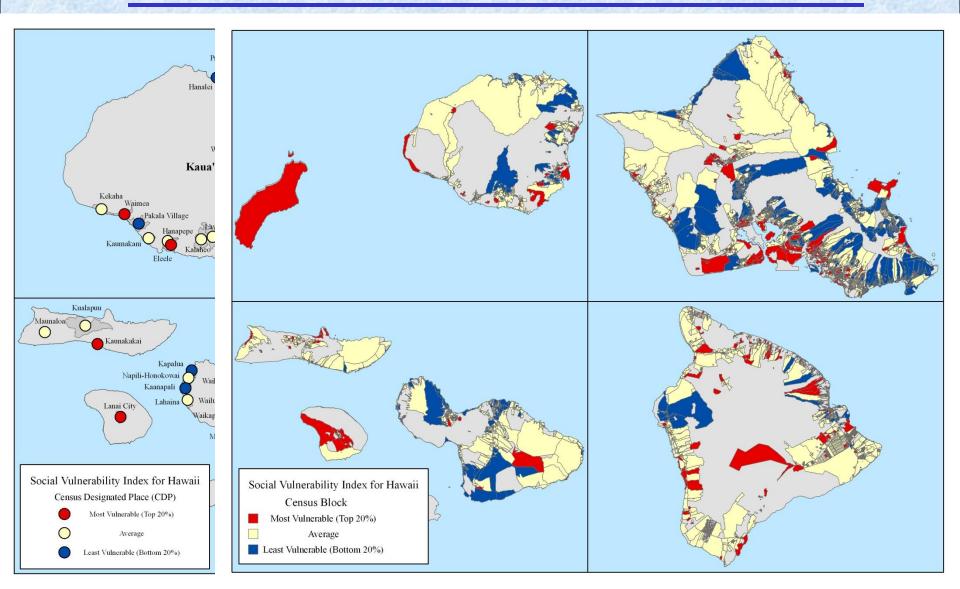

PACIFIC

DISASTER

# Example 3: Social Vulnerability and Hazard in New Orleans

 Social Vulnerability Estimation Based on SoVI Method\*

PACIFIC

DISASTER

CENTER

- Combined with Hazard
- Applied to Examine Recovery and Inform Planning



\*S. L. Cutter, B. J. Boruff, and W. L. Shirley. 2003. Social Vulnerability to Environmental Hazards, *Social Science Quarterly* 84 (2): 242-261.



#### New Orleans Social Vulnerability\*



\*Following slides from Finch, C., C. Emrich, and S. L. Cutter. 2010. Disaster Disparities and Differential Recovery in New Orleans. *Population and Environment*. DOI 10.1007/s11111-009-0099-8.

# New Orleans Flooding during Katrina



PACIFIC

DISASTER

#### Combining Hazard and Vulnerability



PACIFIC

DISASTER

# SoVI Applications in Hawaii (works in progress)



PACIFIC

DISASTER







PACIFIC

DISASTER

- Dasymetric Mapping
  - ApplicationsforVulnerability



• Project Goals

PACIFIC

DISASTER

CENTER

- Identify and
   Evaluate Threats to
   the Monument
- Assess
   Vulnerabilities of
   Key Resources
- Prioritize At Risk
   Areas for
   Monitoring
   Activities



\* Mielbrecht, S., P. Cowher, J. Livengood, H.M. Bell, C. Chiesa. 2009. Papahanaumokuakea Marine National Monument Threat Assessment Report: A Natural and Environmental Threat Assessment. Project Final Report. Maui, HI: PDC.



#### Characterizing Hazard, or "Threat"

Special Management Area

#### Participatory Approach





#### **Relative Potential**



Monument Boundary Special Preservation Area

Special Management Area

#### Relative Potential for Terrestrial Habitat Damage

N/