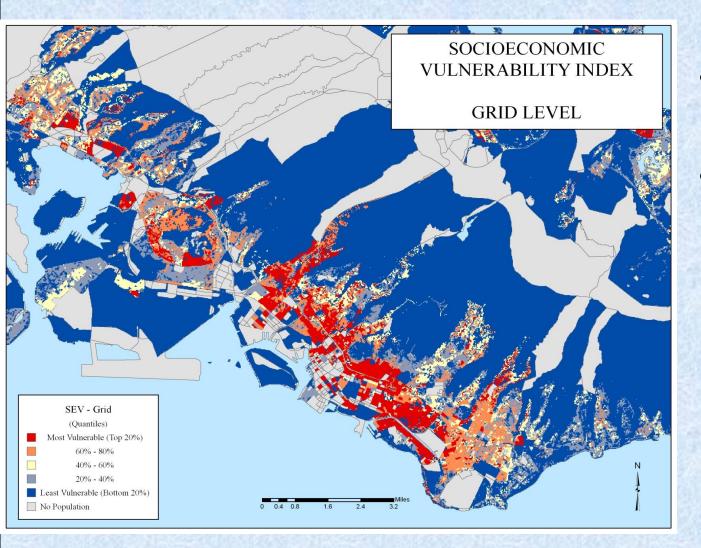

# Example 2: Support for HADR Information Needs in Africa\*

 National Level Risk Assessment for Continent of Africa

PACIFIC

DISASTER

CENTER

- Interactive Map Viewer
  - Visualize and Interact with Physical and Social Spatial Data, Risk Assessment Indicators and Indices
- Sub-National Analysis

   Example: Travel Costs in Kenya

\* Colvin, Peter, Heather M. Bell, Margaret Roth. 2009. PDC Support of Humanitarian Assistance and Disaster Relief Information Needs in Africa. Maui, HI: PDC