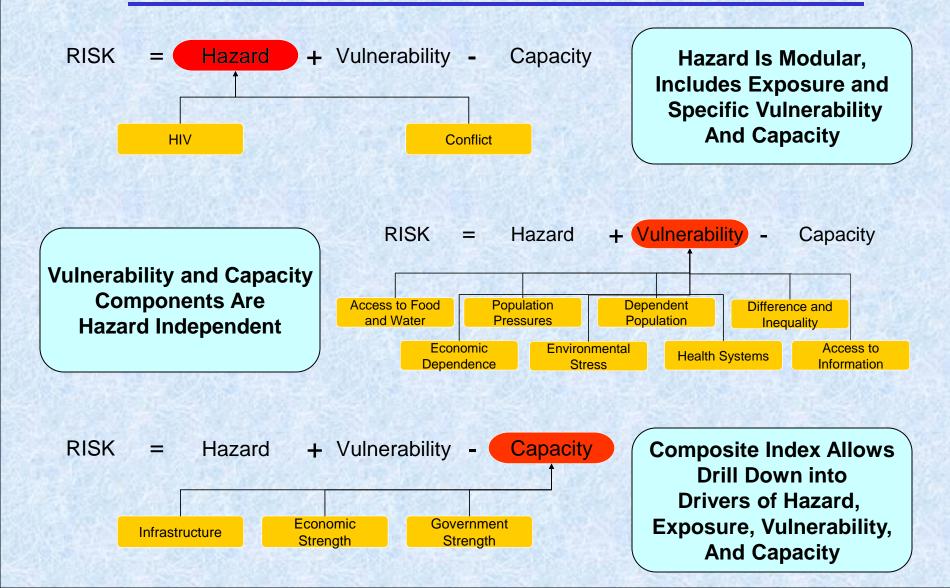

#### Components of Disaster Risk

#### Assessment Approach

#### Capacity Example

- Mauritius
  - Higher Capacity in All Aspects
- Equatorial Guinea
  - Weak Governance, High Economic Strength