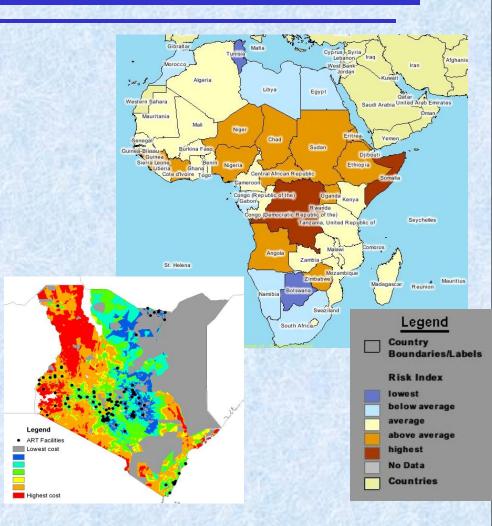

# Example 2: Support for HADR Information Needs in Africa\*

 National Level Risk Assessment for Continent of Africa

PACIFIC

DISASTER

CENTER

- Interactive Map Viewer
  - Visualize and Interact with Physical and Social Spatial Data, Risk Assessment Indicators and Indices
- Sub-National Analysis

   Example: Travel Costs in Kenya

\* Colvin, Peter, Heather M. Bell, Margaret Roth. 2009. PDC Support of Humanitarian Assistance and Disaster Relief Information Needs in Africa. Maui, HI: PDC