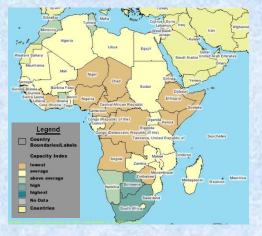

# Example 2: Support for HADR Information Needs in Africa\*

 National Level Risk Assessment for Continent of Africa

PACIFIC

DISASTER

CENTER

- Interactive Map Viewer
  - Visualize and Interact with Physical and Social Spatial Data, Risk Assessment Indicators and Indices
- Sub-National Analysis

#### Capacity Example

- Mauritius
  - Higher Capacity in All Aspects
- Equatorial Guinea
  - Weak Governance, High Economic Strength