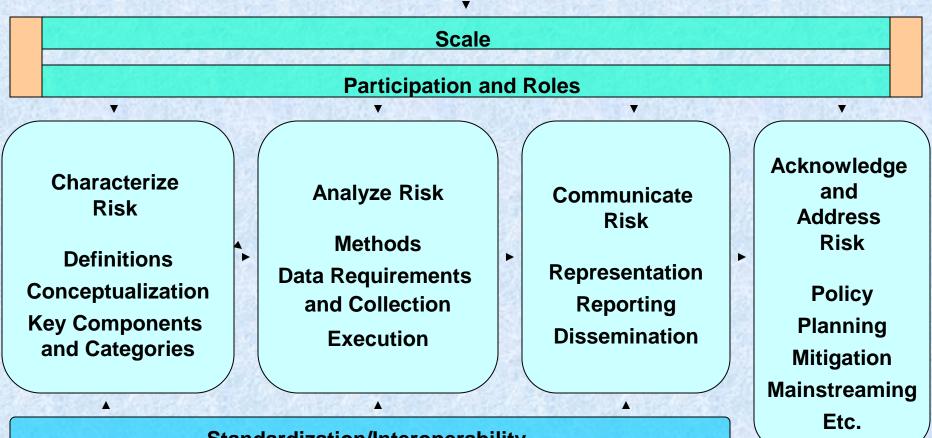

#### Risk Assessment Road Map

Purpose, Goals, and Objectives of Risk Assessment

Standardization/Interoperability