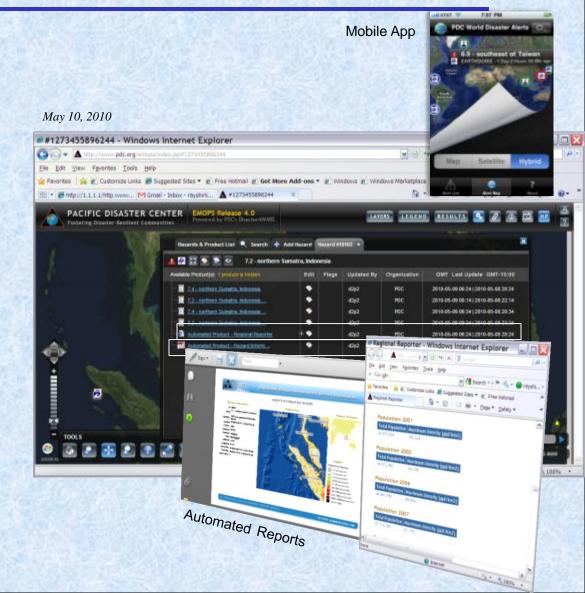

# What Is DisasterAWARE?

- Integrated Multi-hazard Hazard Monitoring
- Disaster Early Warning
- Automated / Integrated Modeling
- Exposure Maps & Historical Hazard data
- Customized Impact Modeling AND
- Intra- and Inter-Agency Info Sharing
  - User Added Situation Reports
  - Damage Products, ...
  - Remote Access