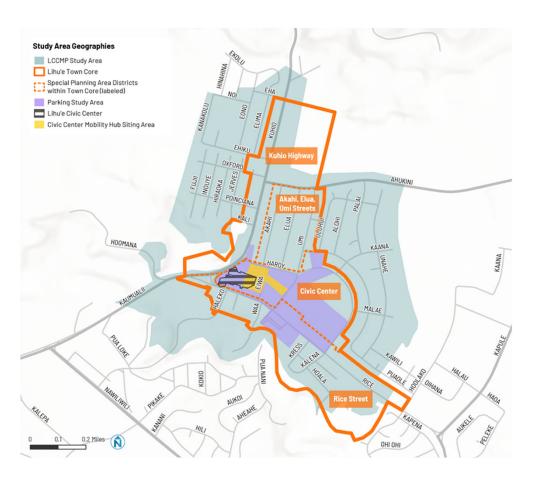

# Līhu'e Civic Center Mobility Plan — 2023

New Project: Līhu'e Town Multifamily Housing Feasibility Study