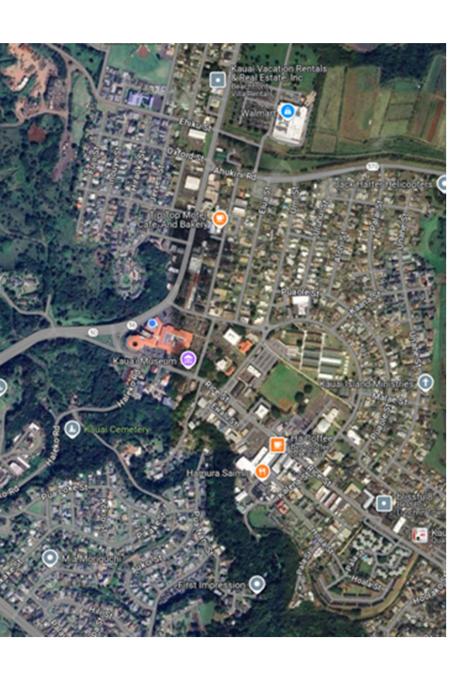

Līhu'e Town
TOD Infill
Development

New Project Proposed for State TOD Strategic Plan: Līhu'e Town TOD Infill Development

- Facilitate infill development in Līhu'e Town
  - Promote denser, walkable, mixed-use neighborhoods
  - Enhance mobility and transit in close proximity within/to/from Līhu'e Town
  - Workforce Housing