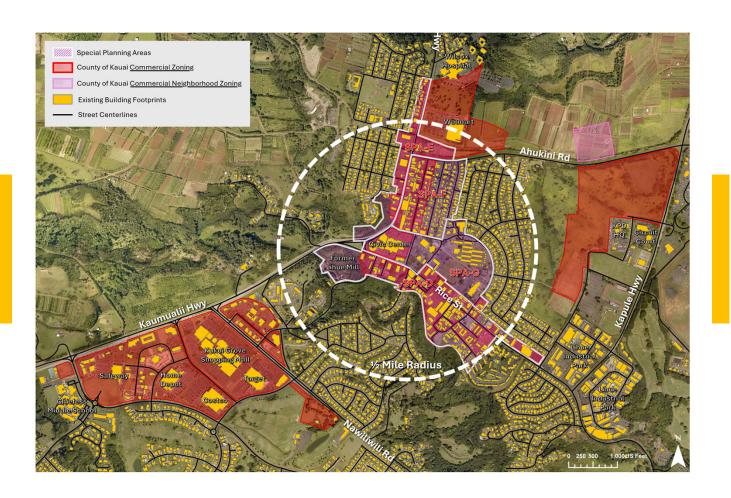

Līhu'e Town
TOD Infill
Development





New Project Proposed for State TOD Strategic Plan: Līhu'e Town TOD Infill Development

- Facilitate infill development in Līhu'e Town
  - Promote denser, walkable, mixed-use neighborhoods
  - Enhance mobility and transit in close proximity within/to/from Līhu'e Town
  - Workforce Housing

# Līhu'e Civic Center Redevelopment Feasibility Study — 2024





# Līhu'e Civic Center Mobility Plan — 2023









New Project: Līhu'e Town Multifamily Housing Feasibility Study

## Līhu'e Town Multifamily Housing Feasibility Study



## Līhu'e Town Multifamily Housing Feasibility Study





## Līhu'e Town Multifamily Housing Feasibility Study