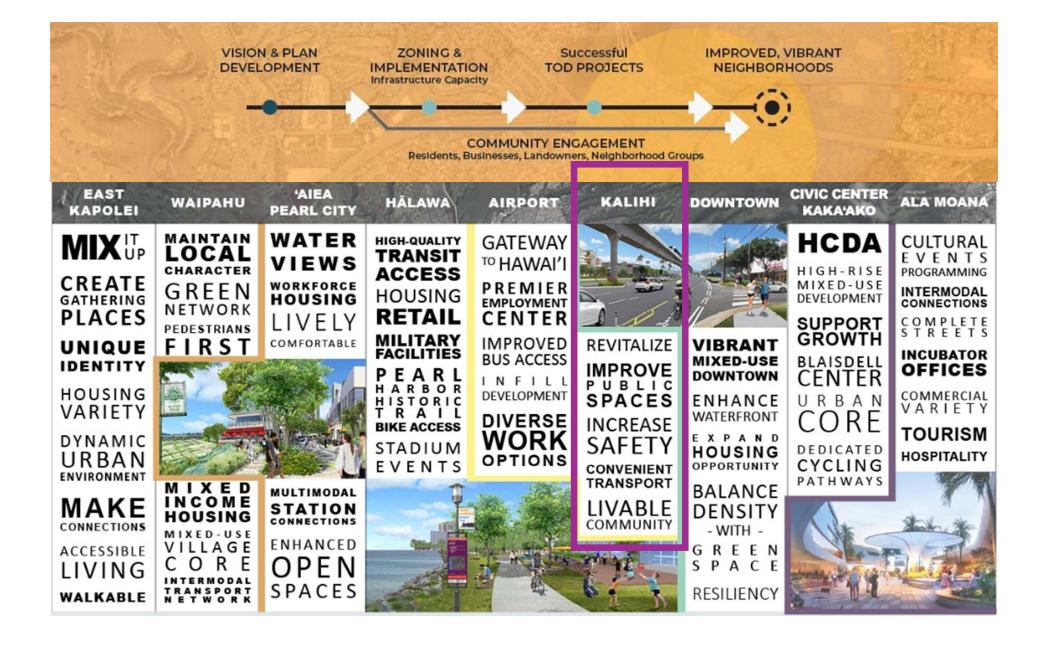

### Kalihi

#### Four (4) stations:

- Middle Street
   Transit Center
   Multi-modal Hub,
   integrating with TheBus
- Kalihi Small businesses
- Kapalama
   University of Hawaii,
   Honolulu Community College campus
- **Iwilei** Affordable housing

#### Reflect the area's rich cultural heritage & diversity

## **Access** to good jobs, good food, safe streets, quality open spaces, housing, and services.

Livable urban community with a balance of employment, residential, and recreational uses that enjoy high quality transit access and reflect the area's central location and rich cultural heritage.