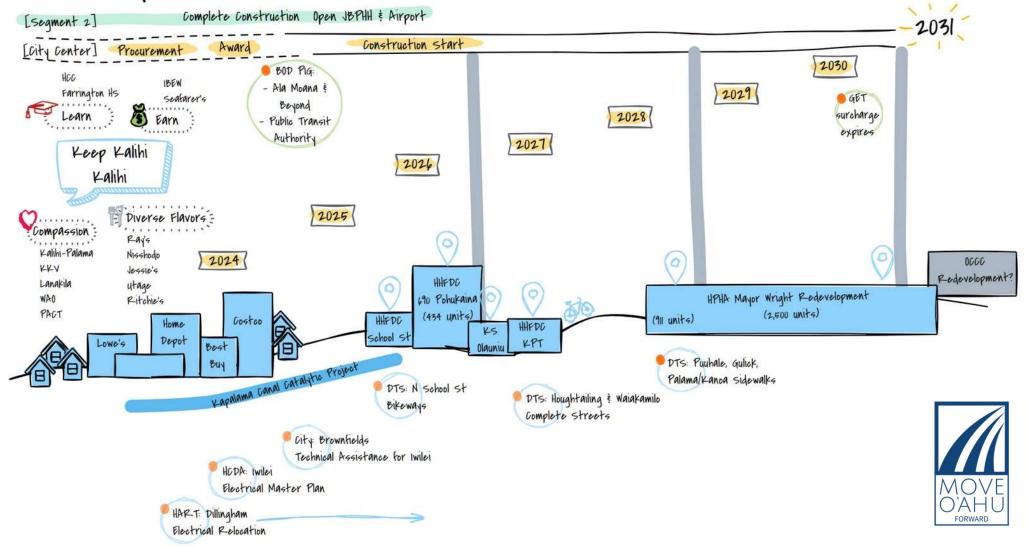

se loko i'a. Photo courtesy of the Hawai'i State Archives.

Map of Honolulu. Source: Southworth, 1914.

#### Reflect the area's rich cultural heritage & diversity













### Capitalizing on the presence of **Honolulu Community College** and the **proximity to Downtown**





ULTIMATE CAMPUS PLAN



## **Access** to good jobs, good food, safe streets, quality open spaces, housing, and services.







Livable urban community with a balance of employment, residential, and recreational uses that enjoy high quality transit access and reflect the area's central location and rich cultural heritage.





Mayor Wright Housing Redevelopment

# Kalihi Skyline Summit

March 20 - 21, 2024 Honolulu Community College

#### **Mahalo to Our Sponsors**



















### Kalihi Skyline Timeline