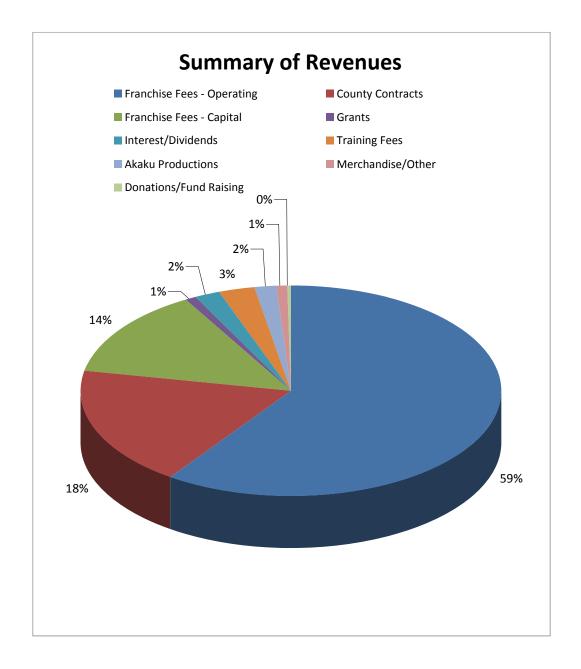

## Summary of Revenues

| Franchise Fees - Operating | \$<br>703,682.57   |
|----------------------------|--------------------|
| County Contracts           | \$<br>218,766.69   |
| Franchise Fees - Capital   | \$<br>160,662.00   |
| Grants                     | \$<br>9,900.00     |
| Interest/Dividends         | \$<br>23,109.21    |
| Training Fees              | \$<br>30,125.00    |
| Akaku Productions          | \$<br>20,240.17    |
| Merchandise/Other          | \$<br>9,523.12     |
| Donations/Fund Raising     | \$<br>4,278.00     |
|                            |                    |
| Total                      | \$<br>1,180,286.76 |