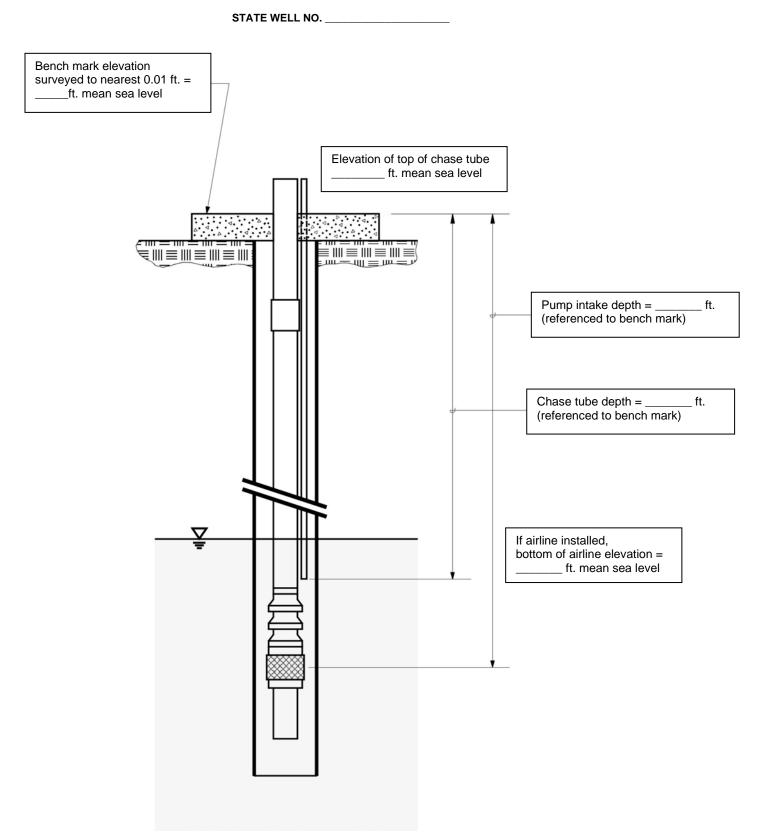

WCR2 Form 6/25/20 Page 1 of 3

7. AS-BUILT PUMP SECTION

(Please attach as-built if different from diagram provided below)