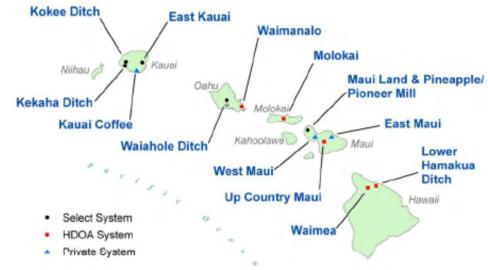

#### Agricultural Systems

- 13 Systems Studied
- Existing Condition
- Concerns/Needs
  - Capital Improvements
  - Maintenance Improvements
- Rehabilitation Costs
  - 10 Systems: ~ \$100.5 Million
- Water Duty for Diversified Ag
  - 3,400 gpd/ac