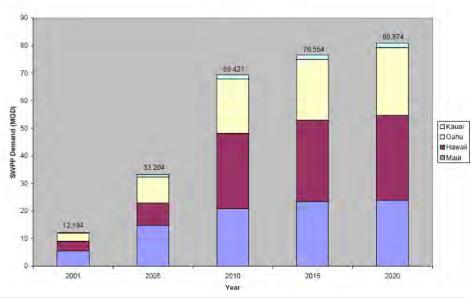

# State Water Projects

Existing State Water Resources (Wells, Stream Diversions, Water Systems)

- Proposed State Projects
- Future Demands
- Water Development Strategy

#### SWPP Demand

|                                                       | Remaining Balance of SWPP Water Demands (mgd) |       |       |       |       |       |       |       |
|-------------------------------------------------------|-----------------------------------------------|-------|-------|-------|-------|-------|-------|-------|
| State Water Demand Status                             | 2001                                          | 2002  | 2003  | 2004  | 2005  | 2010  | 2015  | 2020  |
| Total SWPP Project Demand Statewide                   | 12.19                                         | 18.10 | 25.22 | 26.59 | 33.20 | 69.42 | 76.55 | 80.87 |
| Demand Accounted for by Water<br>Development Strategy | 5.99                                          | 7.59  | 10.66 | 11.26 | 17.49 | 39.17 | 42.07 | 45.17 |
| Remaining Balance of Unmet Demand                     |                                               |       |       |       |       |       |       |       |
| Island of Hawaii                                      | 0.80                                          | 3.36  | 4.06  | 4.16  | 4.33  | 12.89 | 14.47 | 14.55 |
| Island of Kauai                                       | 0.09                                          | 0.13  | 0.52  | 0.62  | 0.59  | 0.58  | 0.64  | 0.69  |
| Island of Lanai                                       | 0.00                                          | 0.00  | 0.00  | 0.00  | 0.00  | 0.00  | 0.00  | 0.00  |
| Island of Maui                                        | 4.11                                          | 4.83  | 6.38  | 6.67  | 6.68  | 10.72 | 13.25 | 13.72 |
| Island of Molokai                                     | 0.02                                          | 0.02  | 0.03  | 0.03  | 0.03  | 0.04  | 0.07  | 0.07  |
| Island of Oahu                                        | 1.19                                          | 2.17  | 3.58  | 3.84  | 4.09  | 6.03  | 6.05  | 6.67  |
| Statewide Remaining Balance Total                     | 6.20                                          | 10.51 | 14.56 | 15.33 | 15.72 | 30.25 | 34.48 | 35.71 |