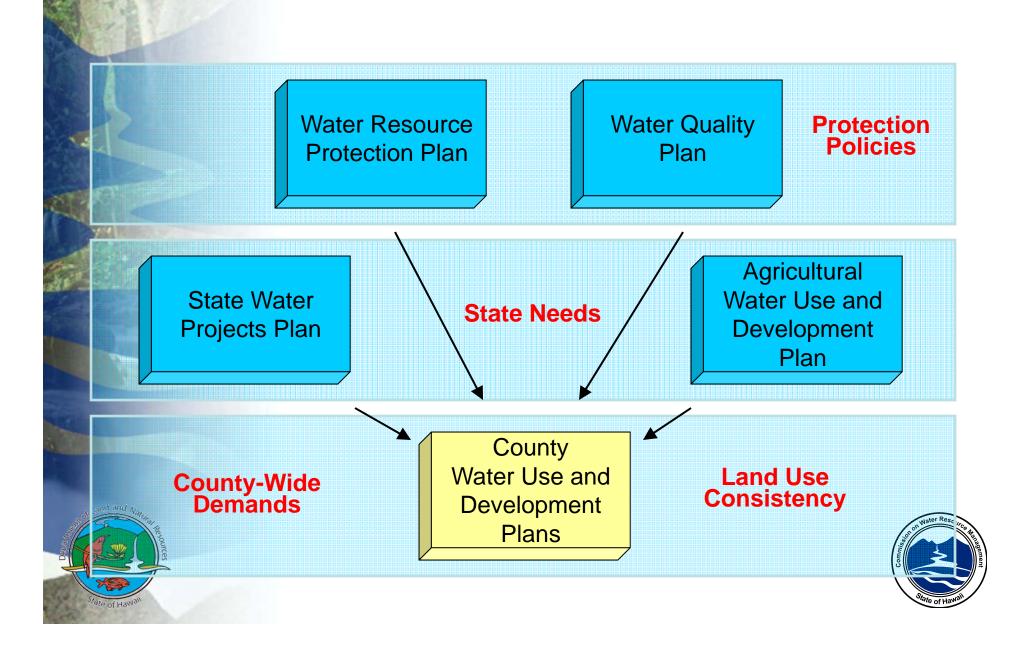

# Statewide Framework for Updating the Hawaii Water Plan

- Established recommended plan elements
- 20-year planning horizon with 5 year updates
- Integrated resource planning approach
- Integration at the county level
- Living Document
- Submittal of WUDP project description

#### Integration at the County Level