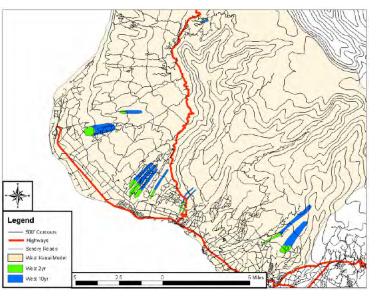

# State Water Projects

Existing State Water Resources (Wells, Stream Diversions, Water Systems)

- Proposed State Projects
- Future Demands
- Water Development Strategy