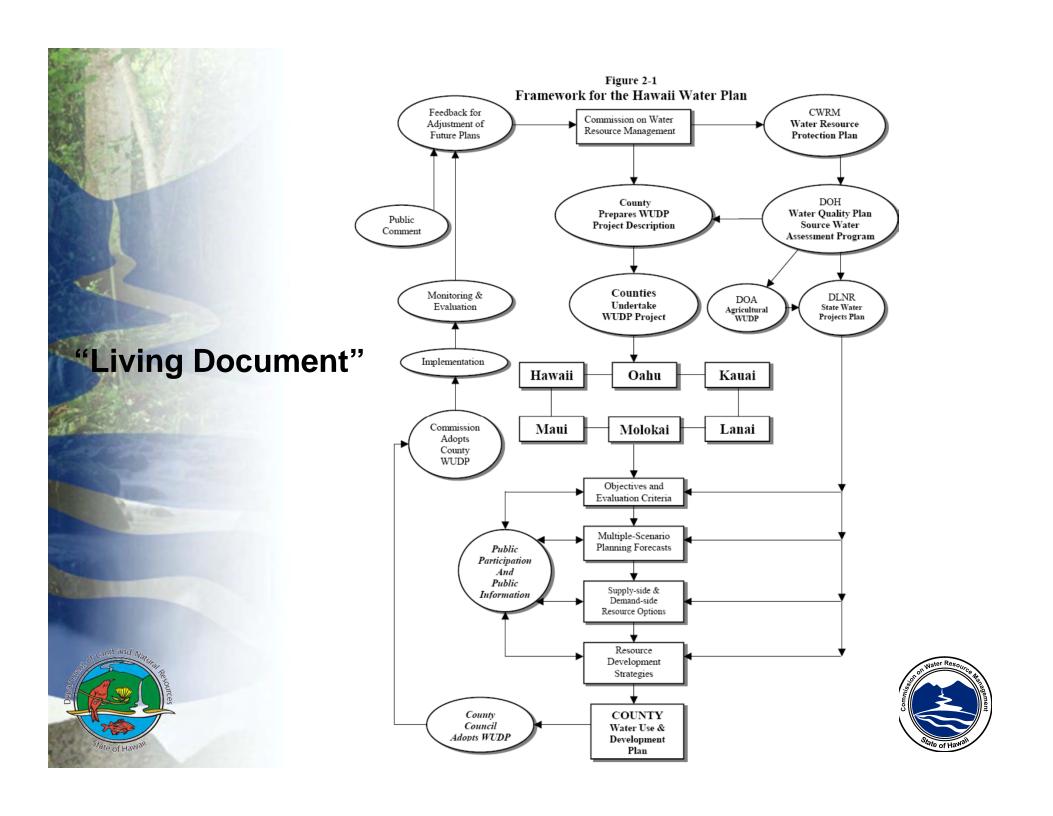

# County Water Use and Development Plans

- Prepared by each of the four counties
- Set forth the allocation of water to land use through the development of policies and strategies to guide the County in its planning, management, and development of water resources to meet projected demands

#### WUDP Requirements & Guidelines

- Status of water and related land development & inventory of existing uses
- Future land uses and related water needs
- Regional water development plans
- Consistent with WRPP & WQP
- Incorporation of AWUDP and SWPP (including DHHL)
- Consistent with State and county land use plans & policies
- 20-year projection period