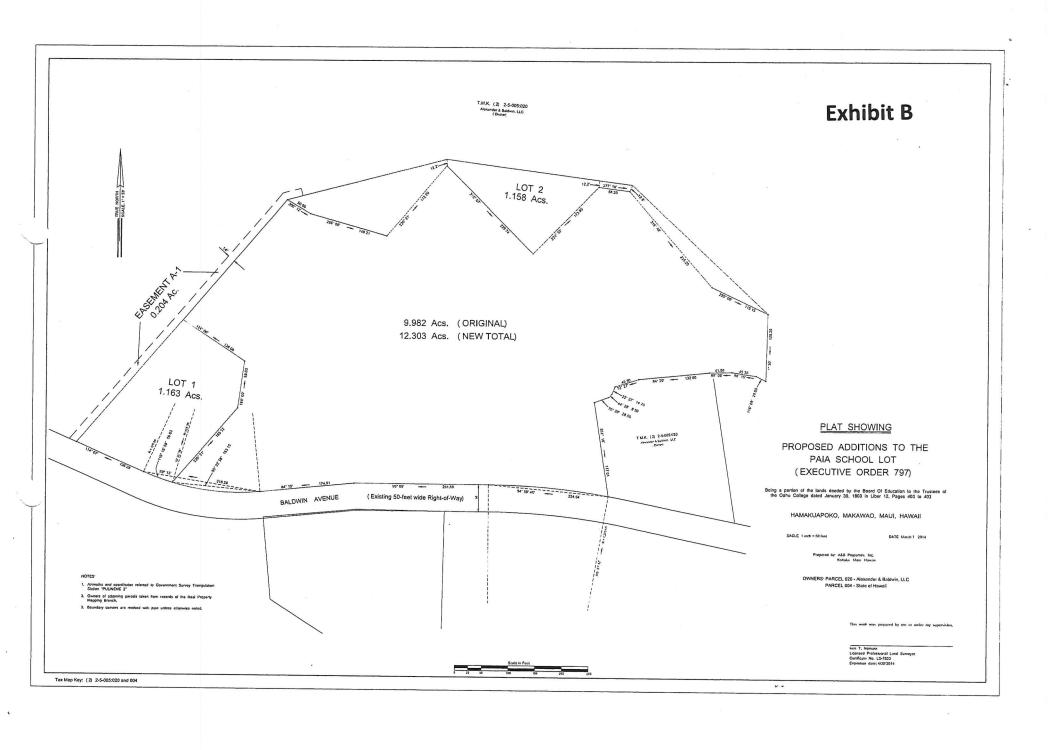

#### LOCATION:

Privately-owned land of Alexander and Baldwin, LLC, situated at Hamakuapoko, District of Makawao, Island and County of Maui, identified by Tax Map Key: (2) 2-5-005:por. 020, as shown on the attached map labeled Exhibit B.

#### AREA:

2.321 acres, more or less, to be subdivided out of a large agricultural parcel of 1,087.722 acres. Two parcels will be subdivided out and transferred to the State of Hawaii. Lot 1 is 1.163 acres and Lot 2 is 1.158 acres. Both lots are adjacent to the Paia Elementary campus identified by Tax Map Key: 2-5-005:004 and Executive Order 797.

#### **REMARKS:**

DOE is requesting that the Board of Land and Natural Resources ("BLNR") approve in principle the acquisition of 2.321 acres in two noncontiguous lots located adjacent to Paia Elementary School, TMK: (2) 2-5-005:020, for educational purposes.

The Agreement states that A&B-HAWAII, INC would dedicate 1.66 acres of land, more or less, to the State of Hawaii as an educational payment to satisfy the DOE's fair-share requirement for school development. The Agreement refers to an attached drawing of the general area of the parcels. The parcels will be subdivided prior to final Board approval. The final total acreage of the two lots was determined to be 2.321 acres, as illustrated in Exhibit B.