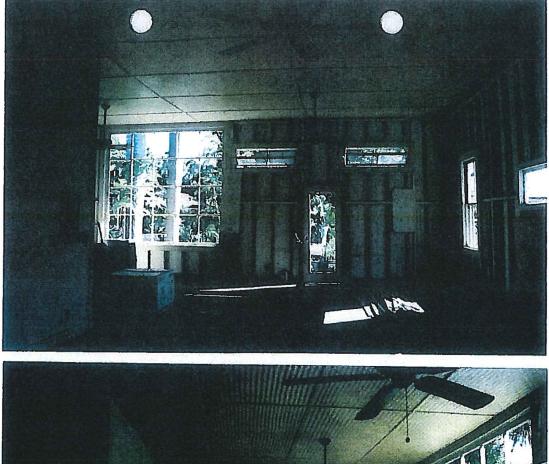

#### **REMARKS**:

The subject State property is a 5,909 square foot lot in Hanapepe town, with a 960 square foot State historic structure located on property. The property is commercially zoned and in close proximity to retail stores, art galleries, gift shops and cafes in the area. The subject property has been utilized as an art gallery and studio for the past ten years.

During their tenancy, under General Lease No. S-5822, the Applicants made considerable investments and improvements into the building, including landscaping and the parking area (Exhibit D). The Applicants failed to request Board consent for an extension of their 10-year lease before its expiration and are now requesting issuance of revocable permit pending re-auction of the property. The Applicants intend to continue to utilize the property for business purposes and operation as Hanapepe Fine Art Gallery.

# Hanapepe Artworks ~ Saim and Heidi Caglayan, Gallery OwnersActual Costs for Improvements @Hanapepe, HITMK: (4) 1-9-5: 53General Lease No S-5822 Hanapepe, HI 96716

(

(

| 2005 06                                                                                                                                                                                                                                                                                                                                                                                                                                                                                                                                                                                                                                                                                             |          |
|-----------------------------------------------------------------------------------------------------------------------------------------------------------------------------------------------------------------------------------------------------------------------------------------------------------------------------------------------------------------------------------------------------------------------------------------------------------------------------------------------------------------------------------------------------------------------------------------------------------------------------------------------------------------------------------------------------|----------|
| 2005-06                                                                                                                                                                                                                                                                                                                                                                                                                                                                                                                                                                                                                                                                                             | ¢0.000   |
| Carpentry/Materials                                                                                                                                                                                                                                                                                                                                                                                                                                                                                                                                                                                                                                                                                 | \$9600   |
| Rough Plumbing                                                                                                                                                                                                                                                                                                                                                                                                                                                                                                                                                                                                                                                                                      | \$6600   |
| Sewer Hook Up<br>Electrical                                                                                                                                                                                                                                                                                                                                                                                                                                                                                                                                                                                                                                                                         | \$4996   |
| and the second se | \$9700   |
| Ceiling Treatment                                                                                                                                                                                                                                                                                                                                                                                                                                                                                                                                                                                                                                                                                   | \$6597   |
| Painting                                                                                                                                                                                                                                                                                                                                                                                                                                                                                                                                                                                                                                                                                            | \$5000   |
| Dry Wall<br>Insulation                                                                                                                                                                                                                                                                                                                                                                                                                                                                                                                                                                                                                                                                              | \$8000   |
|                                                                                                                                                                                                                                                                                                                                                                                                                                                                                                                                                                                                                                                                                                     | \$1020   |
| Carpet Floors                                                                                                                                                                                                                                                                                                                                                                                                                                                                                                                                                                                                                                                                                       | \$5466   |
| Screens                                                                                                                                                                                                                                                                                                                                                                                                                                                                                                                                                                                                                                                                                             | \$1910   |
| French Door                                                                                                                                                                                                                                                                                                                                                                                                                                                                                                                                                                                                                                                                                         | \$359    |
| 3 Wood Doors                                                                                                                                                                                                                                                                                                                                                                                                                                                                                                                                                                                                                                                                                        | \$710    |
| 4 Ceiling Fans                                                                                                                                                                                                                                                                                                                                                                                                                                                                                                                                                                                                                                                                                      | \$1000   |
| Toilet                                                                                                                                                                                                                                                                                                                                                                                                                                                                                                                                                                                                                                                                                              | \$202    |
| Bathroom Sink/Mirror                                                                                                                                                                                                                                                                                                                                                                                                                                                                                                                                                                                                                                                                                | \$769    |
| Faucet                                                                                                                                                                                                                                                                                                                                                                                                                                                                                                                                                                                                                                                                                              | \$189    |
| Work Counter/Granite                                                                                                                                                                                                                                                                                                                                                                                                                                                                                                                                                                                                                                                                                | \$1500   |
| Work Sink/Faucet                                                                                                                                                                                                                                                                                                                                                                                                                                                                                                                                                                                                                                                                                    | \$758    |
| 36" Cabinet                                                                                                                                                                                                                                                                                                                                                                                                                                                                                                                                                                                                                                                                                         | \$405    |
| 2x24" Cabinet                                                                                                                                                                                                                                                                                                                                                                                                                                                                                                                                                                                                                                                                                       | \$349    |
| 36" Cabinet Doors                                                                                                                                                                                                                                                                                                                                                                                                                                                                                                                                                                                                                                                                                   | \$290    |
| 24" Cabinet Doors                                                                                                                                                                                                                                                                                                                                                                                                                                                                                                                                                                                                                                                                                   | \$264    |
| Electric Water Heater                                                                                                                                                                                                                                                                                                                                                                                                                                                                                                                                                                                                                                                                               | \$719    |
| Track Lights Installed                                                                                                                                                                                                                                                                                                                                                                                                                                                                                                                                                                                                                                                                              | \$2739   |
| Bath Vanity Light                                                                                                                                                                                                                                                                                                                                                                                                                                                                                                                                                                                                                                                                                   | \$175    |
| Bath Ceiling Light                                                                                                                                                                                                                                                                                                                                                                                                                                                                                                                                                                                                                                                                                  | \$100    |
| Back Lanai Light                                                                                                                                                                                                                                                                                                                                                                                                                                                                                                                                                                                                                                                                                    | \$100    |
| 2 Front Lanai Lights                                                                                                                                                                                                                                                                                                                                                                                                                                                                                                                                                                                                                                                                                | \$320    |
| Refrigerator                                                                                                                                                                                                                                                                                                                                                                                                                                                                                                                                                                                                                                                                                        | \$649    |
| Bathroom Fixture                                                                                                                                                                                                                                                                                                                                                                                                                                                                                                                                                                                                                                                                                    | \$219    |
| Air Conditioner                                                                                                                                                                                                                                                                                                                                                                                                                                                                                                                                                                                                                                                                                     | \$1329   |
| Gardening/Gravel                                                                                                                                                                                                                                                                                                                                                                                                                                                                                                                                                                                                                                                                                    | \$2531   |
| Business Sign                                                                                                                                                                                                                                                                                                                                                                                                                                                                                                                                                                                                                                                                                       | \$1300   |
| Phone/Fax                                                                                                                                                                                                                                                                                                                                                                                                                                                                                                                                                                                                                                                                                           | \$320    |
| Telephone/Installed                                                                                                                                                                                                                                                                                                                                                                                                                                                                                                                                                                                                                                                                                 | \$500    |
| Sales Tax                                                                                                                                                                                                                                                                                                                                                                                                                                                                                                                                                                                                                                                                                           | \$3188   |
| Total:                                                                                                                                                                                                                                                                                                                                                                                                                                                                                                                                                                                                                                                                                              | \$79,873 |
|                                                                                                                                                                                                                                                                                                                                                                                                                                                                                                                                                                                                                                                                                                     |          |

| 2010-15                  |          |
|--------------------------|----------|
| Air Conditioner          | \$500    |
| <b>Interior</b> Painting | \$3000   |
| 320' Fencing             | \$9500   |
| 3 Custom Gates           | \$3000   |
| Garden Restored          | \$4000   |
| Total:                   | \$20,000 |
|                          |          |

2005-15 Total Invested ~ 10 years \$99,873

2005-06 Before

October 14, 2015