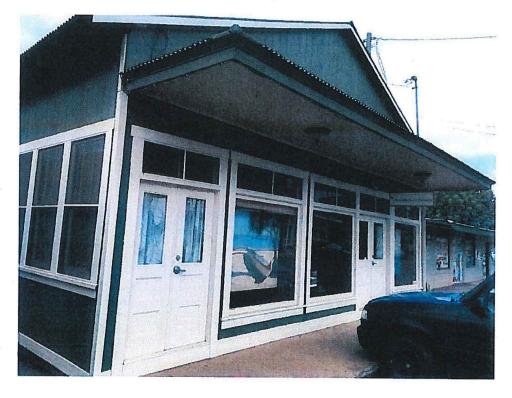

#### **REMARKS**:

The subject State property is a 5,909 square foot lot in Hanapepe town, with a 960 square foot State historic structure located on property. The property is commercially zoned and in close proximity to retail stores, art galleries, gift shops and cafes in the area. The subject property has been utilized as an art gallery and studio for the past ten years.

During their tenancy, under General Lease No. S-5822, the Applicants made considerable investments and improvements into the building, including landscaping and the parking area (Exhibit D). The Applicants failed to request Board consent for an extension of their 10-year lease before its expiration and are now requesting issuance of revocable permit pending re-auction of the property. The Applicants intend to continue to utilize the property for business purposes and operation as Hanapepe Fine Art Gallery.

#### PROPERTY CHARACTERISTICS:

Utilities – Water, electricity, phone and sewer.
Existing improvements – Air conditioner, painted interior, 320' fencing, 3 custom gates and a garden.
Legal access to property – Staff has verified that there is legal access to the property off of Hanapepe Road.
Subdivision – Staff has verified that the subject property to be auctioned is a legally subdivided lot.
Encumbrances – Staff has verified that the property is currently unencumbered.