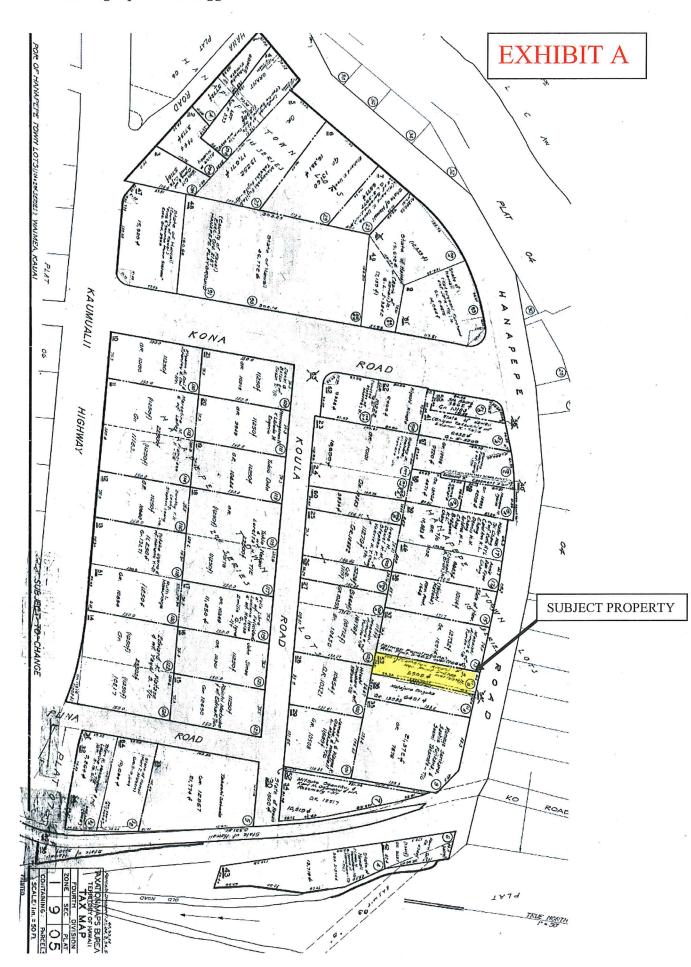

#### LOCATION:

Portion of Government lands, Lot 11-B, Hanapepe Town Lots, 1st Series, Hanapepe, Waimea, Kauai, identified by Tax Map Key : (4) 1-9-005:053, as shown on the attached map labeled Exhibit A.

#### PROPERTY CHARACTERISTICS:

Utilities – Water, electricity, phone and sewer.
Existing improvements – Air conditioner, painted interior, 320' fencing, 3 custom gates and a garden.
Legal access to property – Staff has verified that there is legal access to the property off of Hanapepe Road.
Subdivision – Staff has verified that the subject property to be auctioned is a legally subdivided lot.
Encumbrances – Staff has verified that the property is currently unencumbered.