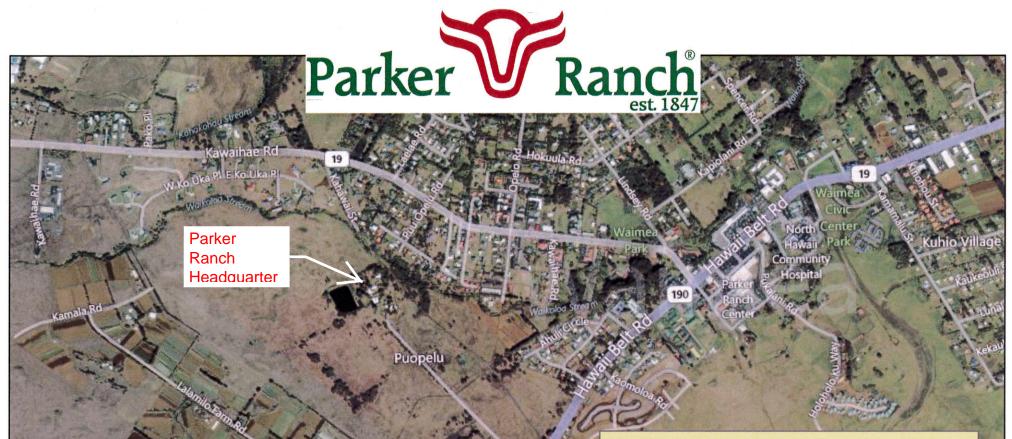

 Turn left at intersection and proceed north on Mamalahoa Hwy. (approx. 11 miles). First significant marker is Waimea Airport, located on the right side of highway. Continue approx. 1 mile.
Note: OLD Headquarters located at Parker Ranch Arena and still has sign up on right side of highway. Pass arena area and proceed north approximately ¼ mile. New Headquarters office entrance to Mamalahoa is on left side of highway and is landscaped with stonewall and bougainvillea plants.

5. Proceed down road (1/2 mile) until you reach the culdesac. Arrive at Parker Ranch Headquarters Office, park vehicles in grass area. 66-1304 Mamalahoa Highway Kamuela, HI 96743

.6 Miles West of Lindsey Road-Mamalahoa Hwy Intersection

1 Mile North of Waimea Airport