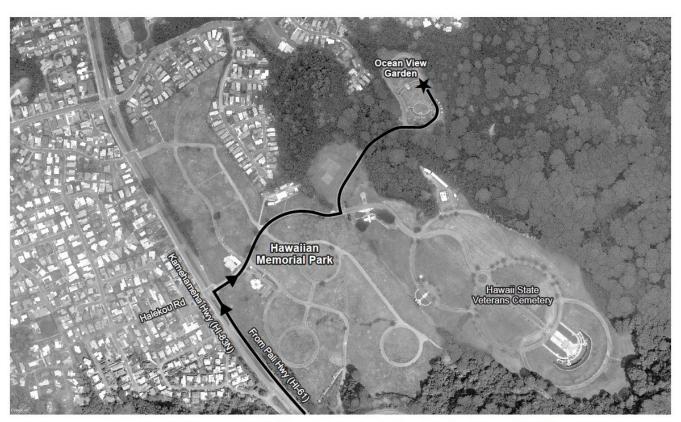

# LAND USE COMMISSION NOTIFICATION OF LAND USE COMMISSION SITE VISIT $\underline{A} \; \underline{G} \; \underline{E} \; \underline{N} \; \underline{D} \; \underline{A}$

November 21, 2019 – 1:00 p.m Hawaii Memorial Park, Ocean View Garden Area 45-425 Kamehameha Highway, Kaneohe, HI 96744

# A17-804 HAWAII MEMORIAL LIFE PLAN, LTD. (O'AHU)

Consider Petition To Amend The Conservation Land Use District Boundary Into The Urban Land Use District for Approximately 53.449 acres of Land at Kāne'ohe, Island of O'ahu, State of Hawai`i TMK (1) 4-5-033: por . 001

# III. ADJOURNMENT

From Pali Highway, use the left 2 lanes to turn left onto Kamehameha Highway (HI-83 N). Turn right at Halekou Road to enter Hawaiian Memorial Park.

Follow internal roadway to the Oceanview Garden area's roads end.