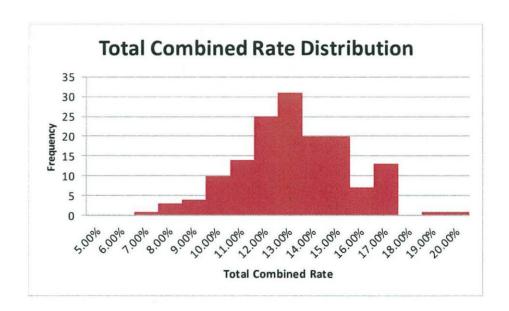

#### **COMPARING OTHER MUNCIPALITIES**

I hope you will take the time to review the 2014 HVS Lodging Tax Report that lists 150 cities, special districts, and counties throughout the nation incorporating all taxes imposed on lodging, including state taxes. This report includes enough data to set a fair benchmark. The report says local municipalities have a 9.08 percent tax rate for lodging, compared to a 4.33 percent rate for states, with an average combined tax rate of 13.41 percent.