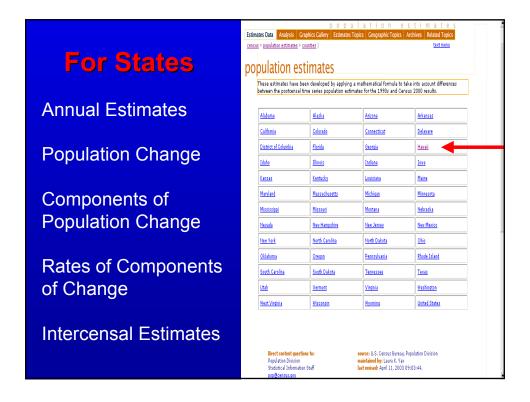

# **Select by Geography**

National
States
Counties
Cities & towns
Metro areas

USCENSUSBUREAU

J

# **Click National** then select a table and enter go