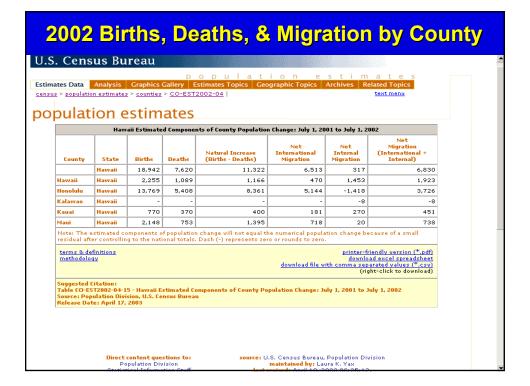

# Components of Population Change (births, deaths, net migration)

| Cumulative Estimates o | f the Components o    | f Population C | hange for the U | Jnited States a | nd States: April | 1, 2000 to July 1                 | , 2003                    |
|------------------------|-----------------------|----------------|-----------------|-----------------|------------------|-----------------------------------|---------------------------|
|                        | Total                 | N              | atural increase |                 |                  | Net migration                     |                           |
| Geographic area        | population<br>change* | Total          | Births          | Deaths          | Total            | Net<br>international<br>migration | Net internal<br>migration |
| United States          | 9,386,546             | 5,196,269      | 13,085,539      | 7,889,270       | 4,190,277        | 4,190,277                         |                           |
| Alabama                | 53,652                | 48,651         | 198,297         | 149,646         | 6,723            | 16,549                            | -9,826                    |
| Alaska                 | 21,887                | 22,088         | 32,190          | 10,102          | -117             | 3,620                             | -3,737                    |
| Arizona                | 450,179               | 142,252        | 278,744         | 136,492         | 306,247          | 111,543                           | 194,704                   |
| Arkansas               | 52,316                | 29,986         | 122,012         | 92,026          | 22,760           | 14,210                            | 8,550                     |
| California             | 1,612,800             | 944,494        | 1,701,252       | 756,758         | 660,643          | 937,831                           | -277,188                  |
| Colorado               | 248,691               | 123,978        | 217,234         | 93,256          | 122,281          | 74,258                            | 48,023                    |
| Connecticut            | 77,788                | 39,226         | 137,197         | 97,971          | 41,354           | 50,574                            | -9,220                    |
| Delaware               | 33,891                | 12,122         | 35,263          | 23,141          | 22,308           | 7,386                             | 14,922                    |
| District of Columbia   | -8,675                | 6,178          | 25,698          | 19,520          | -14,898          | 13,622                            | -28,520                   |
| Florida                | 1,036,248             | 132,236        | 675,642         | 543,406         | 889,862          | 349,333                           | 540,529                   |
| Georgia                | 498 198               | 225,616        | 438,280         | 212,673         | 267,059          | 127,050                           | 140,009                   |
| Hawaii                 | 46,071                | 29,864         | 59,044          | 29,180          | 16,797           | 19,338                            | -2,541                    |
| Idano                  | 12,370                | 34,202         | 00,337          | 32,060          | 30,040           | 9,479                             | 27,109                    |
| Illinois               | 233,974               | 251,163        | 598,234         | 347,071         | -20,773          | 217,631                           | -238,404                  |
| Indiana                | 115,137               | 96,157         | 277,808         | 181,651         | 21,305           | 36,229                            | -14,924                   |