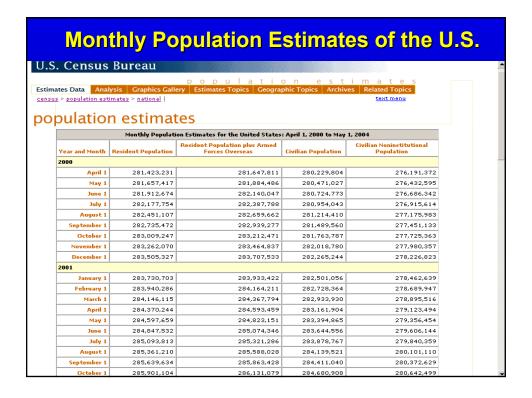

#### **National Tables**

**Annual Estimates** 

**Population Change** 

Components of Population Change

Rates of Components of Change

Monthly Population Estimates for the U.S.

By Sex, 1990 – 2000: Selected Months