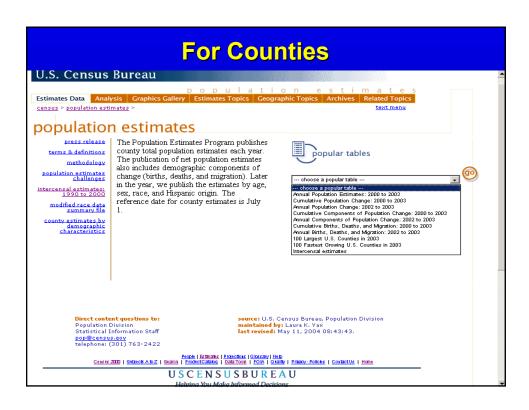

#### **For Counties**

Annual Population Estimates: 2000 to 2003

Cumulative Population Change: 2000 to 2002

Annual Population Change: 2002 to 2003

Annual Components of Population Change:

2002-2003

Cumulative Births, Deaths, and Migration:

2002 to 2003

Annual Births, Deaths, & Migration: 2002 to 2003

100 Largest U.S. Counties in 2003

100 Fastest Growing U.S. Counties in 2003

**Intercensal Estimates** 