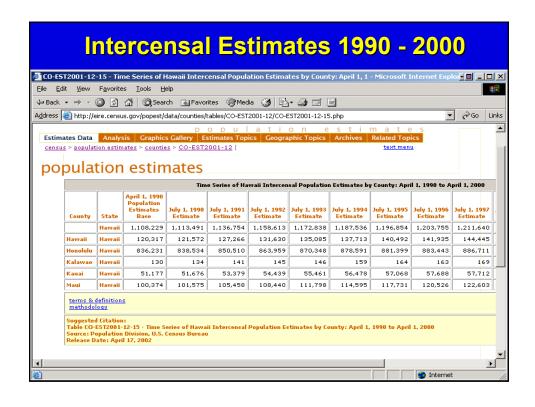

2002 to 2003

Annual Births, Deaths, & Migration: 2002 to 2003

100 Largest U.S. Counties in 2003

100 Fastest Growing U.S. Counties in 2003

**Intercensal Estimates** 

# Annual Population Estimate Hawaii Counties

| Annual Estimate | es of the Populati | ion for Counties | of Hawaii: April | 1, 2000 to July | 1, 2003        |           |
|-----------------|--------------------|------------------|------------------|-----------------|----------------|-----------|
| Geographic Area |                    | Population       | estimates        | ·               | April 1,       | 2000      |
| Geographic Area | July 1, 2003       | July 1, 2002     | July 1, 2001     | July 1, 2000    | Estimates base | Census    |
| Hawaii          | 1,257,608          | 1,240,663        | 1,225,038        | 1,212,343       | 1,211,537      | 1,211,537 |
| Hawaii County   | 158,423            | 154,821          | 151,773          | 149,252         | 148,677        | 148,677   |
| Honolulu County | 902,704            | 892,562          | 882,550          | 875,654         | 876,156        | 876,156   |
| Kalawao County  | 129                | 135              | 141              | 146             | 147            | 147       |
| Kauai County    | 60,747             | 59,960           | 59,031           | 58,537          | 58,463         | 58,463    |
| Maui County     | 135,605            | 133,185          | 131,543          | 128,754         | 128,094        | 128,094   |