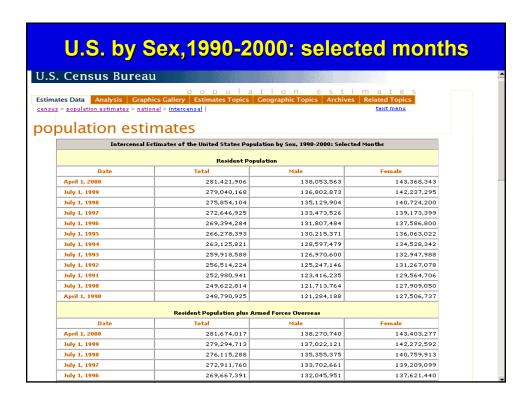

#### **National Tables**

**Annual Estimates** 

**Population Change** 

Components of Population Change

Rates of Components of Change

Monthly Population Estimates for the U.S.

By Sex, 1990 – 2000: Selected Months

#### U.S. Census Bureau

population estimates Stimates Data Analysis | Graphics Gallery | Estimates Topics | Geographic Topics | Archives | Related Topics

<u>census</u> > <u>population estimates</u> > <u>states</u> |