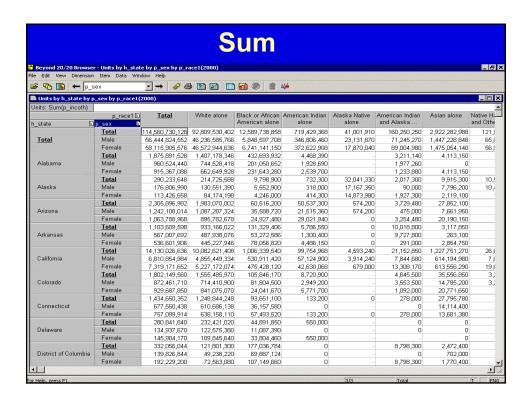

| Th.                       |







































| Edit Ylew Dimension Item  ↑ Dimension Item | Daţa Window Help  → → Ø ⊕ D D □ ■ ●          | 書 棒       |         |         |         |         |         |         |         |         |
|--------------------------------------------|----------------------------------------------|-----------|---------|---------|---------|---------|---------|---------|---------|---------|
| p_race1 by p_engabil                       | l by h_puma5(2000)                           |           |         |         |         |         |         |         |         |         |
|                                            | h puma6 B                                    | Total     | 1500100 | 1500200 | 1500301 | 1500302 | 1500303 | 1500304 | 1500305 | 1500306 |
| race1 E