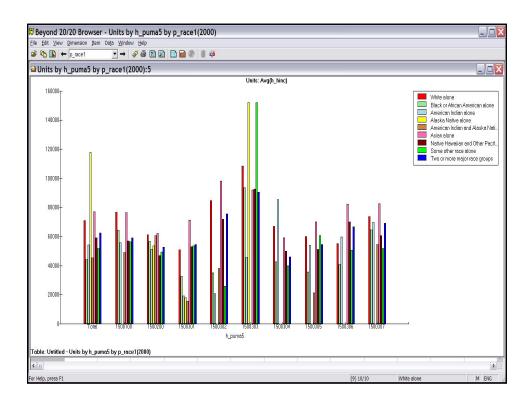

# 5 Beyond 20/20 Browser - Race Recode 2 (Read-only) See Set your generous pare yourselves The Code of the Code of