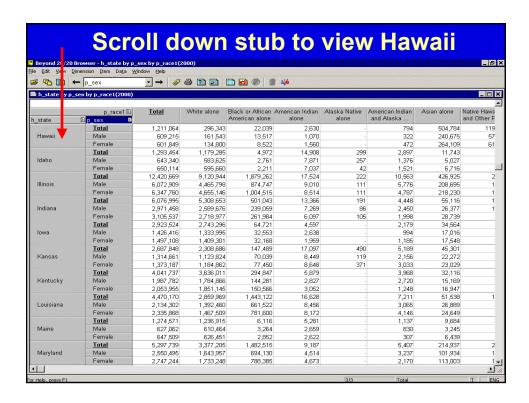

| Th.                       |







































| Edit Ylew Dimension Item  ↑ Dimension Item | Daţa Window Help  → → Ø ⊕ D D □ ■ ●          | 書 棒       |         |         |         |         |         |         |         |         |
|--------------------------------------------|----------------------------------------------|-----------|---------|---------|---------|---------|---------|---------|---------|---------|
| p_race1 by p_engabil                       | l by h_puma5(2000)                           |           |         |         |         |         |         |         |         |         |
|                                            | h puma6 B                                    | Total     | 1500100 | 1500200 | 1500301 | 1500302 | 1500303 | 1500304 | 1500305 | 1500306 |
| race1 E