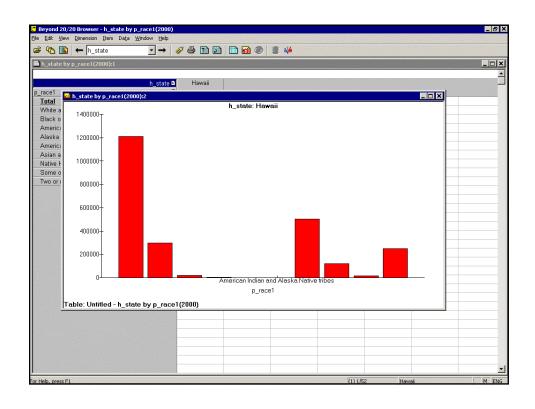

| Th.                       |







































| Edit Ylew Dimension Item  ↑ Dimension Item | Daţa Window Help  → → Ø ⊕ D D □ ■ ●          | 書 棒       |         |         |         |         |         |         |         |         |
|--------------------------------------------|----------------------------------------------|-----------|---------|---------|---------|---------|---------|---------|---------|---------|
| p_race1 by p_engabil                       | l by h_puma5(2000)                           |           |         |         |         |         |         |         |         |         |
|                                            | h puma6 B                                    | Total     | 1500100 | 1500200 | 1500301 | 1500302 | 1500303 | 1500304 | 1500305 | 1500306 |
| race1 E                                    | p