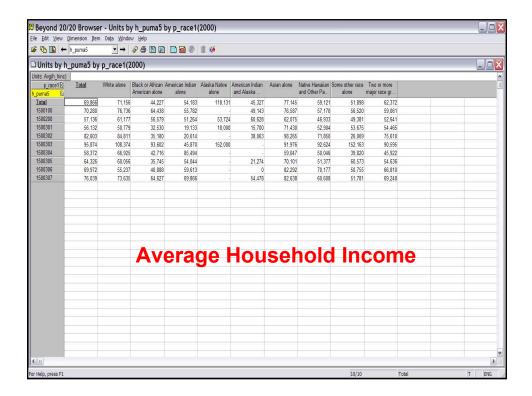

# 5 Beyond 20/20 Browser - Race Recode 2 (Read-only) See Set your generous pare yourselves The Code of the Code of