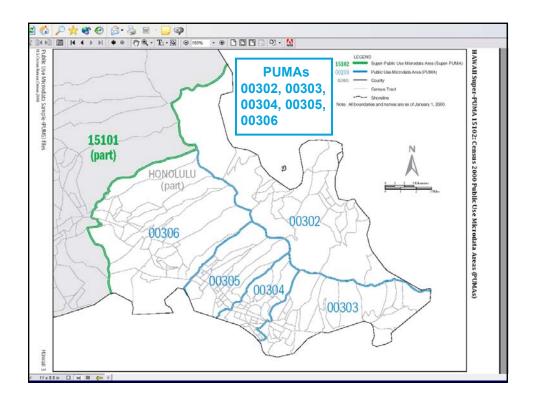

# **Geography**

| 1 Percent Sample                              | 5 Percent Sample                                                                       |
|-----------------------------------------------|----------------------------------------------------------------------------------------|
| h_msacmsa1 (for super PUMA)                   | h_msacmsa5 (for PUMA)                                                                  |
| h_msapmsa1 (for super PUMA)                   | h_msapmsa5 (for PUMA)                                                                  |
| h_puma1 (Hawaii Super PUMAs:<br>15101, 15102) | h_puma5 (PUMAs:<br>00100, 00200, 00301,<br>00302, 00303, 00304,<br>00305, 00306, 00307 |
| h_region                                      | h_region                                                                               |
| h_state (Hawaii = state code 15)              | h_state                                                                                |