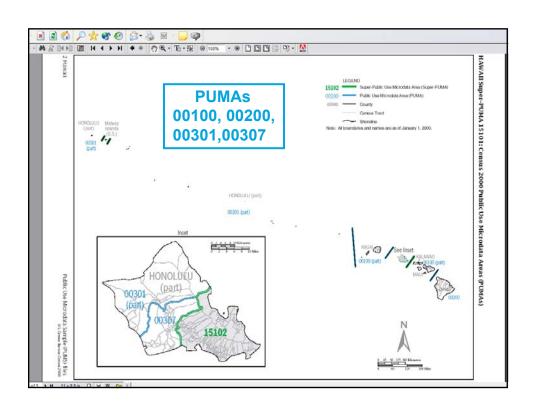

# **Geography**

| 1 Percent Sample                              | 5 Percent Sample                                                                       |
|-----------------------------------------------|----------------------------------------------------------------------------------------|
| h_msacmsa1 (for super PUMA)                   | h_msacmsa5 (for PUMA)                                                                  |
| h_msapmsa1 (for super PUMA)                   | h_msapmsa5 (for PUMA)                                                                  |
| h_puma1 (Hawaii Super PUMAs:<br>15101, 15102) | h_puma5 (PUMAs:<br>00100, 00200, 00301,<br>00302, 00303, 00304,<br>00305, 00306, 00307 |
| h_region                                      | h_region                                                                               |
| h_state (Hawaii = state code 15)              | h_state                                                                                |