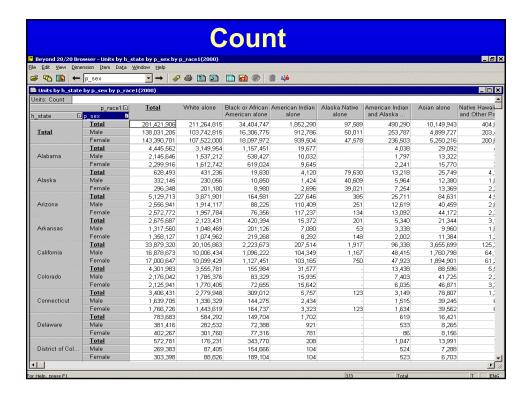

| Th.                       |







































| Edit Ylew Dimension Item  ↑ Dimension Item | Daţa Window Help  → → Ø ⊕ D D □ ■ ●          | 書 棒       |         |         |         |         |         |         |         |         |
|--------------------------------------------|----------------------------------------------|-----------|---------|---------|---------|---------|---------|---------|---------|---------|
| p_race1 by p_engabil                       | l by h_puma5(2000)                           |           |         |         |         |         |         |         |         |         |
|                                            | h puma6 B                                    | Total     | 1500100 | 1500200 | 1500301 | 1500302 | 1500303 | 1500304 | 1500305 | 1500306 |
| race1 E