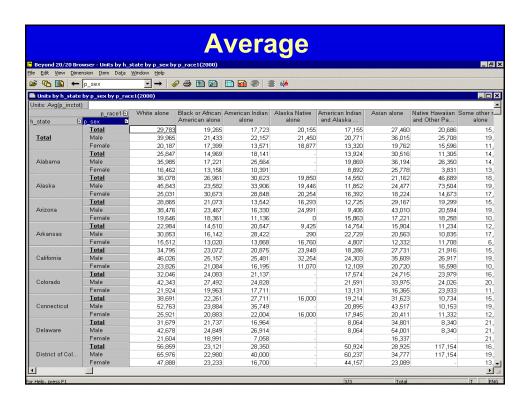

| Th.                       |







































| Edit Ylew Dimension Item  ↑ Dimension Item | Daţa Window Help  → → Ø ⊕ D D □ ■ ●          | 書 棒       |         |         |         |         |         |         |         |         |
|--------------------------------------------|----------------------------------------------|-----------|---------|---------|---------|---------|---------|---------|---------|---------|
| p_race1 by p_engabil                       | l by h_puma5(2000)                           |           |         |         |         |         |         |         |         |         |
|                                            | h puma6 B                                    | Total     | 1500100 | 1500200 | 1500301 | 1500302 | 1500303 | 1500304 | 1500305 | 1500306 |
| race1 E