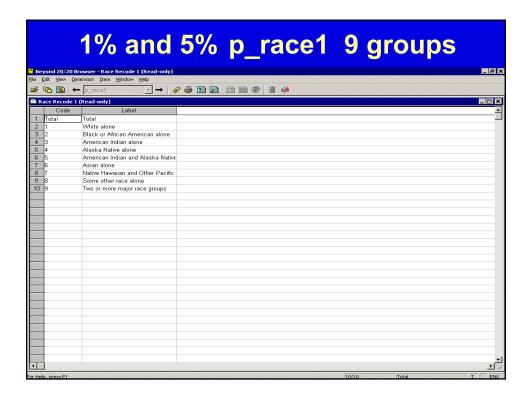

# 5 Beyond 20/20 Browser - Race Recode 2 (Read-only) See Set your generous pare yourselves The Code of the Code of