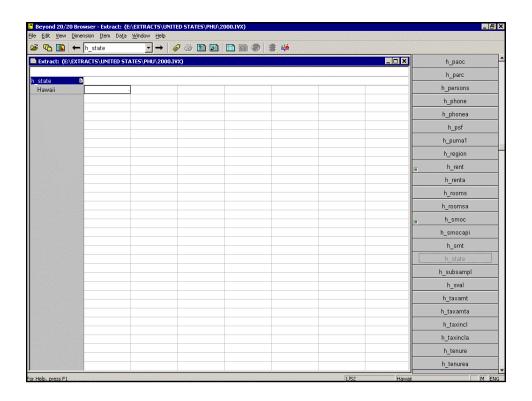

| Th.                       |







































| Edit Ylew Dimension Item  ↑ Dimension Item | Daţa Window Help  → → Ø ⊕ D D □ ■ ●          | 書 棒       |         |         |         |         |         |         |         |         |
|--------------------------------------------|----------------------------------------------|-----------|---------|---------|---------|---------|---------|---------|---------|---------|
| p_race1 by p_engabil                       | l by h_puma5(2000)                           |           |         |         |         |         |         |         |         |         |
|                                            | h puma6 B                                    | Total     | 1500100 | 1500200 | 1500301 | 1500302 | 1500303 | 1500304 | 1500305 | 1500306 |
| race1 E