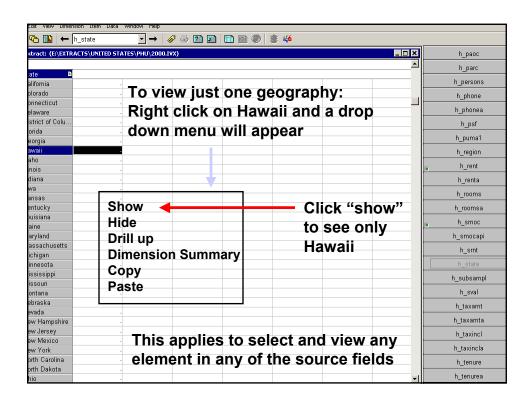

| Th.                       |







































| Edit Ylew Dimension Item  ↑ Dimension Item | Daţa Window Help  → → Ø ⊕ D D □ ■ ●          | 書 棒       |         |         |         |         |         |         |         |         |
|--------------------------------------------|----------------------------------------------|-----------|---------|---------|---------|---------|---------|---------|---------|---------|
| p_race1 by p_engabil                       | l by h_puma5(2000)                           |           |         |         |         |         |         |         |         |         |
|                                            | h puma6 B                                    | Total     | 1500100 | 1500200 | 1500301 | 1500302 | 1500303 | 1500304 | 1500305 | 1500306 |
| race1 E