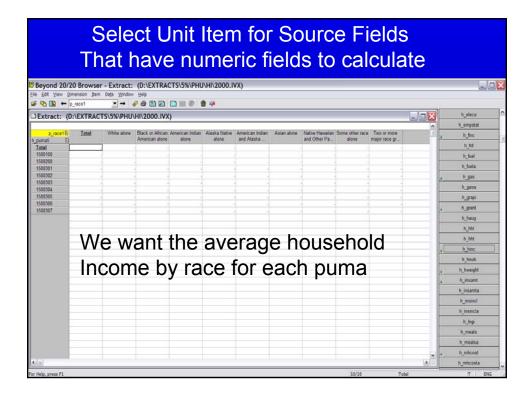

| 1       |         | 1       | - 1     |         |
| American Indian and Alaska N               | Total                                        | 895       | 201     | 346     | 18      | 104     | -       | - 1     | 165     | 2       |
|                                            | Not in universe (Under 5 years or SPEAK = 2) | 660       | 183     | 290     | 18      | 82      |         |         | 62      |         |
|                                            | Very well                                    | 168       | 18      | 56      | 10      | 22      | - 1     | 1       | 72      |         |
| lal I                                      | FOI HER                                      | 100       | 10      | .00     |         | - 11    |         |         | 16      | - 1     |