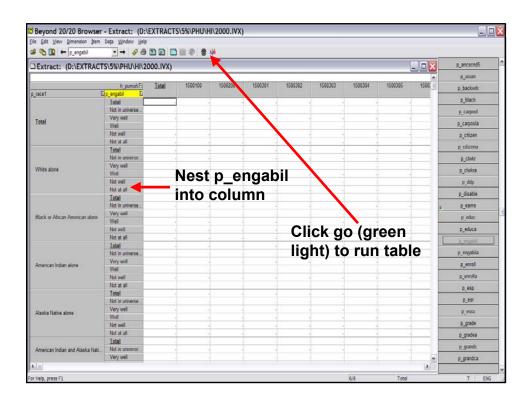

| Th.                       |







































| Edit Ylew Dimension Item  ↑ Dimension Item | Daţa Window Help  → → Ø ⊕ D D □ ■ ●          | 書 棒       |         |         |         |         |         |         |         |         |
|--------------------------------------------|----------------------------------------------|-----------|---------|---------|---------|---------|---------|---------|---------|---------|
| p_race1 by p_engabil                       | l by h_puma5(2000)                           |           |         |         |         |         |         |         |         |         |
|                                            | h puma6 B                                    | Total     | 1500100 | 1500200 | 1500301 | 1500302 | 1500303 | 1500304 | 1500305 | 1500306 |
| race1 E                                    | p_engab