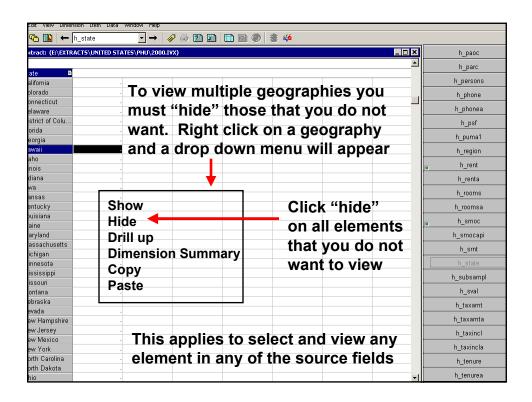

# **Geography**

| 1 Percent Sample                              | 5 Percent Sample                                                                       |
|-----------------------------------------------|----------------------------------------------------------------------------------------|
| h_msacmsa1 (for super PUMA)                   | h_msacmsa5 (for PUMA)                                                                  |
| h_msapmsa1 (for super PUMA)                   | h_msapmsa5 (for PUMA)                                                                  |
| h_puma1 (Hawaii Super PUMAs:<br>15101, 15102) | h_puma5 (PUMAs:<br>00100, 00200, 00301,<br>00302, 00303, 00304,<br>00305, 00306, 00307 |
| h_region                                      | h_region                                                                               |
| h_state (Hawaii = state code 15)              | h_state                                                                                |