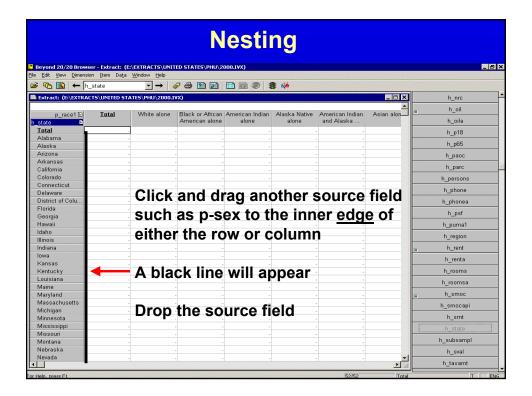

# PUMS Files vs. Standard Data Products

- PUMS files allow the user to create tabulations that are not available in standard products
  - For example, tables that cross single years of age or user-defined age groups with other characteristics