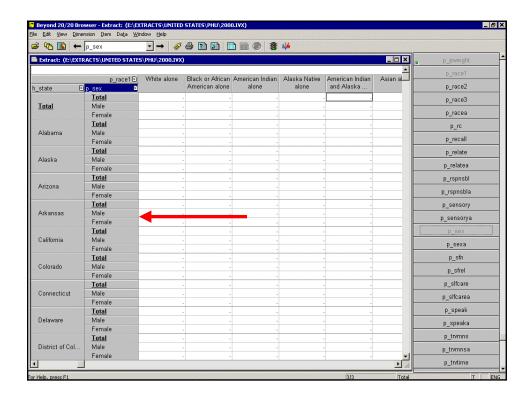

# PUMS Files vs. Standard Data Products

- PUMS files allow the user to create tabulations that are not available in standard products
  - For example, tables that cross single years of age or user-defined age groups with other characteristics