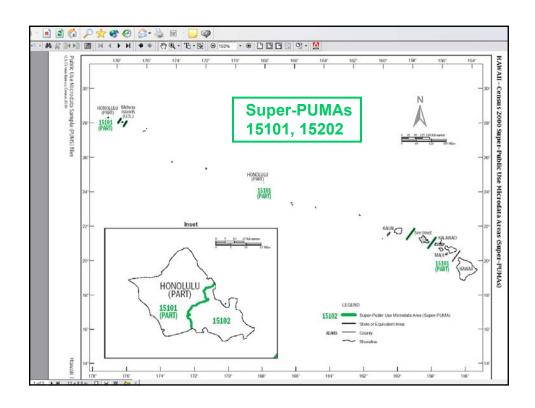

# **Limitations of the PUMS files**

- Two independently drawn samples of the full census sample (1 percent sample and 5 percent sample)
- Limited geography
  - The smallest unit for the 1 percent files is the Super-PUMA which contains a population of 400,000 or more
  - The smallest unit for the 5 percent files is the PUMA which contains a population of 100,000 or more

# **Geography**

| 1 Percent Sample                              | 5 Percent Sample                                                                       |
|-----------------------------------------------|----------------------------------------------------------------------------------------|
| h_msacmsa1 (for super PUMA)                   | h_msacmsa5 (for PUMA)                                                                  |
| h_msapmsa1 (for super PUMA)                   | h_msapmsa5 (for PUMA)                                                                  |
| h_puma1 (Hawaii Super PUMAs:<br>15101, 15102) | h_puma5 (PUMAs:<br>00100, 00200, 00301,<br>00302, 00303, 00304,<br>00305, 00306, 00307 |
| h_region                                      | h_region                                                                               |
| h_state (Hawaii = state code 15)              | h_state                                                                                |