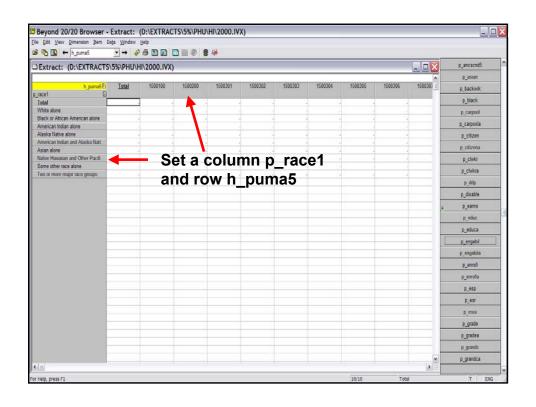

# **Geography**

| 1 Percent Sample                              | 5 Percent Sample                                                                       |
|-----------------------------------------------|----------------------------------------------------------------------------------------|
| h_msacmsa1 (for super PUMA)                   | h_msacmsa5 (for PUMA)                                                                  |
| h_msapmsa1 (for super PUMA)                   | h_msapmsa5 (for PUMA)                                                                  |
| h_puma1 (Hawaii Super PUMAs:<br>15101, 15102) | h_puma5 (PUMAs:<br>00100, 00200, 00301,<br>00302, 00303, 00304,<br>00305, 00306, 00307 |
| h_region                                      | h_region                                                                               |
| h_state (Hawaii = state code 15)              | h_state                                                                                |