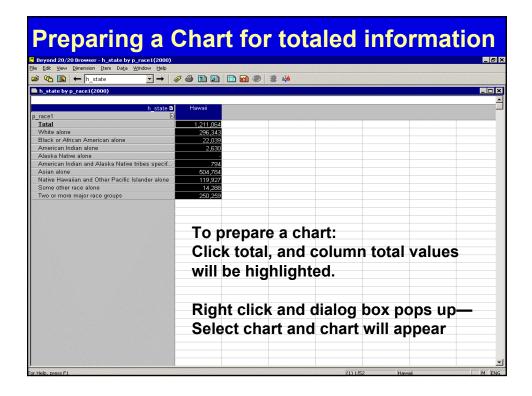

| Th.                       |







































| Edit Ylew Dimension Item  ↑ Dimension Item | Daţa Window Help  → → Ø ⊕ D D □ ■ ●          | 書 棒       |         |         |         |         |         |         |         |         |
|--------------------------------------------|----------------------------------------------|-----------|---------|---------|---------|---------|---------|---------|---------|---------|
| p_race1 by p_engabil                       | l by h_puma5(2000)                           |           |         |         |         |         |         |         |         |         |
|                                            | h puma6 B                                    | Total     | 1500100 | 1500200 | 1500301 | 1500302 | 1500303 | 1500304 | 1500305 | 1500306 |
| race1 E                                    |