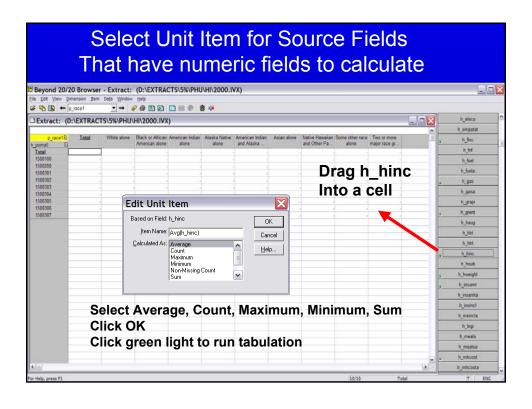

| 1       |         | 1       | - 1     |         |
| American Indian and Alaska N               | Total                                        | 895       | 201     | 346     | 18      | 104     | -       | - 1     | 165     | 2       |
|                                            | Not in universe (Under 5 years or SPEAK = 2) | 660       | 183     | 290     | 18      | 82      |         |         | 62      |         |
|                                            | Very well                                    | 168       | 18      | 56      | 10      | 22      | - 1     | 1       | 72      |         |
| lal I                                      | FOI HER                                      | 100       | 10      | .00     |         | - 11    |         |         | 16      | - 1     |