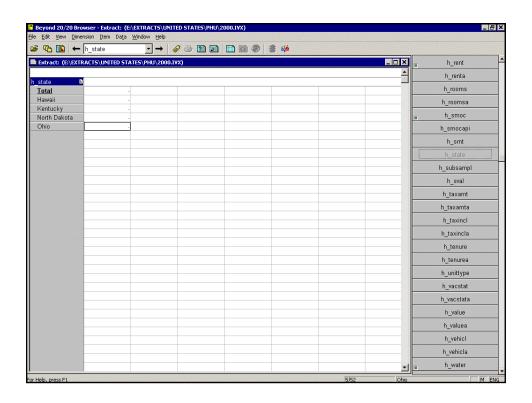

# **Geography**

| 1 Percent Sample                              | 5 Percent Sample                                                                       |
|-----------------------------------------------|----------------------------------------------------------------------------------------|
| h_msacmsa1 (for super PUMA)                   | h_msacmsa5 (for PUMA)                                                                  |
| h_msapmsa1 (for super PUMA)                   | h_msapmsa5 (for PUMA)                                                                  |
| h_puma1 (Hawaii Super PUMAs:<br>15101, 15102) | h_puma5 (PUMAs:<br>00100, 00200, 00301,<br>00302, 00303, 00304,<br>00305, 00306, 00307 |
| h_region                                      | h_region                                                                               |
| h_state (Hawaii = state code 15)              | h_state                                                                                |