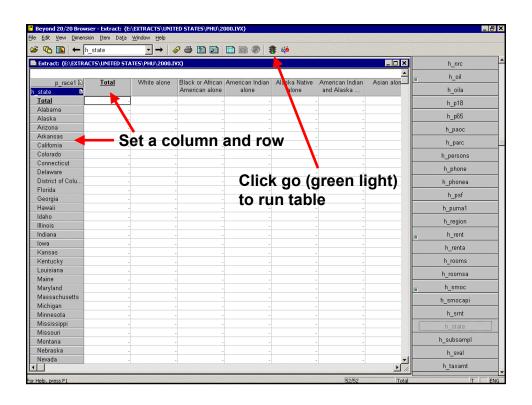

Center (orders) 301-763-INFO (4636)

Census Contact: Population Division (content), 301-763-2422

# **Helpful Websites**

#### PUMS 1% data and related files

http://www.census.gov/PressRelease/www/2003/PUMS.html

#### PUMS 5% data and related files

http://www.census.gov/PressRelease/www/2003/ PUMS5.html

#### **Technical Documentation**

www.census.gov/prod/cen2000/doc/pums.pdf

USCENSUSBUREAU ----

19

# **Helpful Websites**

#### **Notes and Errata**

http://www.census.gov/prod/cen2000/notes/errata.pdf

#### **PUMS** support

Censtats.census.gov/techdoc/pums.htm

#### **PUMS support for the DVD**

www.census.gov/support/PUMSdata.html





# 5 Beyond 20/20 Browser - Race Recode 2 (Read-only) See Set your generous pare yourselves The Code of the Code of



# 5% p\_race3 62 groups









| ]→ (111 🗗                          | p sex                | - →   ∅      | <b>a m m</b> |                | le ajé                   |                        |                               |