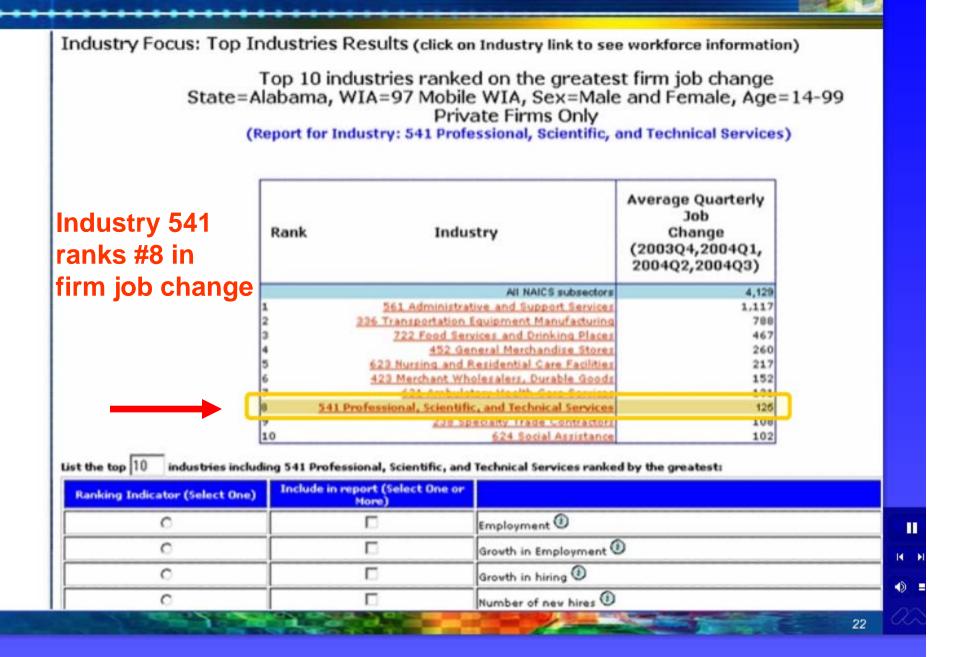

Create list of 10 top industries in a geographic area

State: Alabama WIA: 01 Regional WIA Mobile area = 97 Mobile

From the top 10 industries, select an industry: Industry 541 Professional, Scientific & Technical Services View data for Industry 541

View top industries to see where Industry 541 ranks Solid base of employment = employment Hiring new workers = number of new workers Industries creating jobs = firm job change Paying good wages = average monthly earnings for all workers