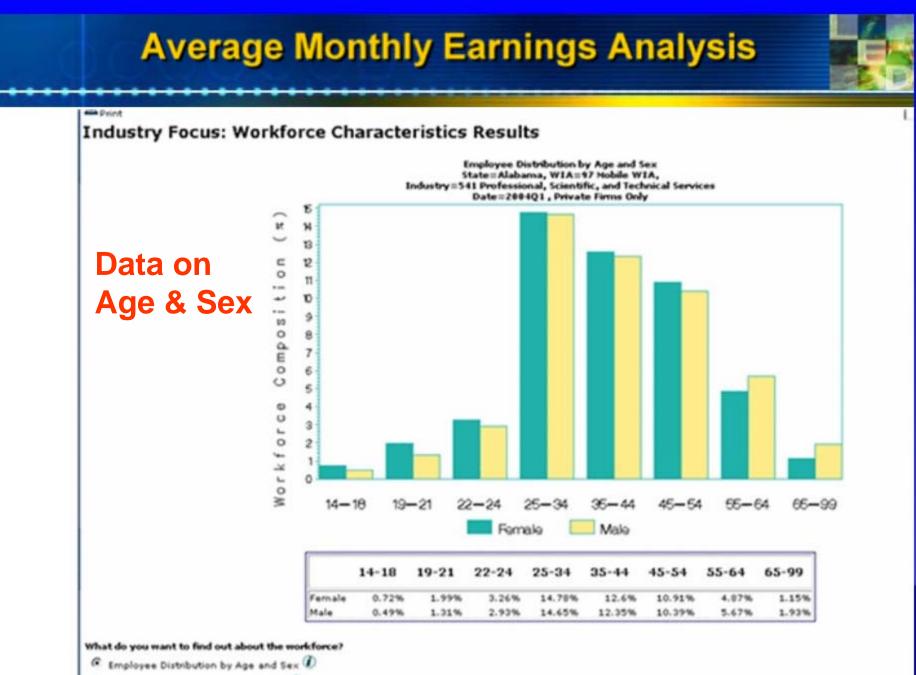

Create list of 10 top industries in a geographic area

State: Alabama WIA: 01 Regional WIA Mobile area = 97 Mobile

From the top 10 industries, select an industry: Industry 541 Professional, Scientific & Technical Services View data for Industry 541

View top industries to see where Industry 541 ranks Solid base of employment = employment Hiring new workers = number of new workers Industries creating jobs = firm job change Paying good wages = average monthly earnings for all workers