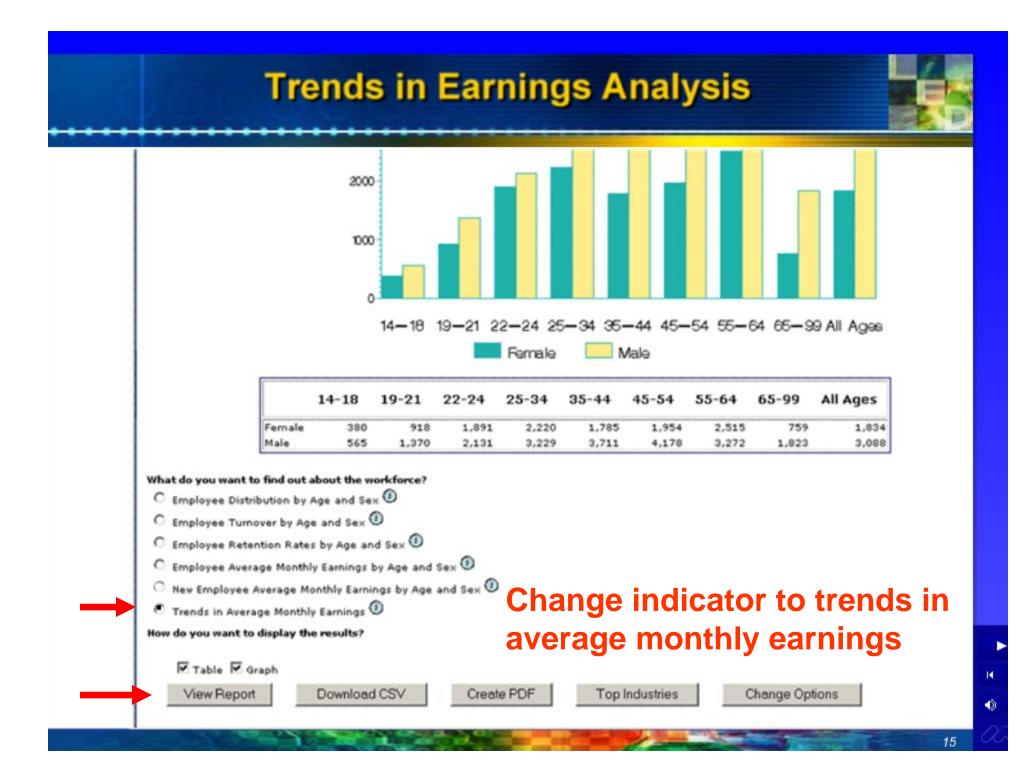

#### Analyze the workforce in a selected region by age and sex

- Distribution for workers by industry
- Wage earnings comparisons
- Employee distribution
- Employee turnover
- Employee retention rates
- Employee average monthly earnings
- New employee average monthly earnings
- Trends in average monthly earnings

## Scenario

- Devise a sector based strategy to target resources
- Recommend 5 key industries from which policies, programs, and resources will be directed.
- Consider industries that have a solid base of employment and that are hiring new workers, creating jobs, and paying good wages.
- Develop a preliminary outreach approach to potential job seekers for the selected target industries.

Create list of 10 top industries in a geographic area

State: Alabama WIA: 01 Regional WIA Mobile area = 97 Mobile

From the top 10 industries, select an industry: Industry 541 Professional, Scientific & Technical Services View data for Industry 541

View top industries to see where Industry 541 ranks Solid base of employment = employment Hiring new workers = number of new workers Industries creating jobs = firm job change Paying good wages = average monthly earnings for all workers