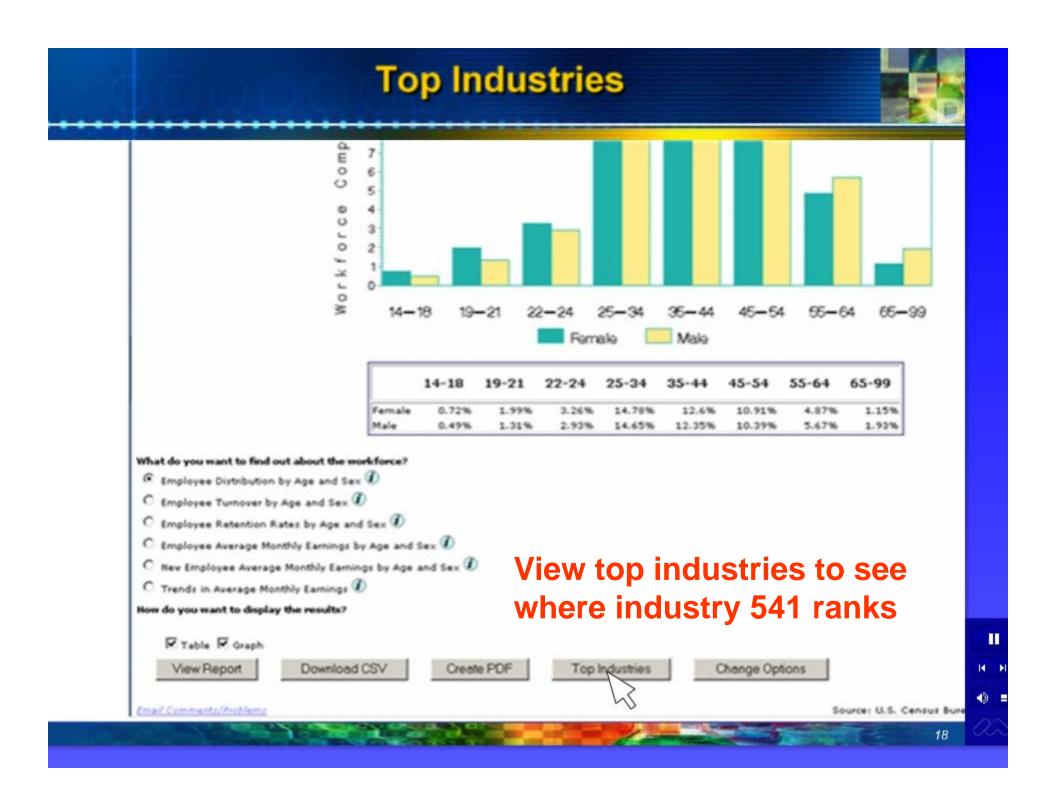

Create list of 10 top industries in a geographic area

State: Alabama WIA: 01 Regional WIA Mobile area = 97 Mobile

From the top 10 industries, select an industry: Industry 541 Professional, Scientific & Technical Services View data for Industry 541

View top industries to see where Industry 541 ranks Solid base of employment = employment Hiring new workers = number of new workers Industries creating jobs = firm job change Paying good wages = average monthly earnings for all workers