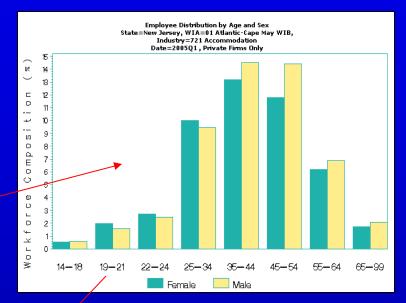

#### cus: Top Industries Results (click on Industry link to see workforce information)

All 10 eligible industries ranked on the greatest average monthly earnings for new hires State=New Jersey, WIA=01 Atlantic-Cape May WIB, Sex=Female, Age=19-21 Private Firms Only

| Rank | Industry                                     | New<br>Hire<br>Earnings<br>(\$)<br>(2004Q2,2004Q3,<br>2004Q4,2005Q1) | Average<br>Quarterly<br>Employment<br>(2004Q2,2004Q3,<br>2004Q4,2005Q1) | Growth in<br>Employment (%)<br>(2004Q1,2005Q1) |
|------|----------------------------------------------|----------------------------------------------------------------------|-------------------------------------------------------------------------|------------------------------------------------|
|      | All NAICS subsectors                         | \$1,032                                                              | 4,596                                                                   | 1.5 %                                          |
| 1    | 623 Nursing and Residential Care Facilities  | \$1,477                                                              | 105                                                                     | 14.5 %                                         |
| 2    | 621 Ambulatory Health Care Services          | \$1,247                                                              | 129                                                                     | 8.1 %                                          |
| 3    | 721 Accommodation                            | \$1,205                                                              | 948                                                                     | -11.9 %                                        |
| 4    | 622 Hospitals                                | \$1,047                                                              | 127                                                                     | -0.8 %                                         |
| 5    | 812 Personal and Laundry Services            | \$996                                                                | 92                                                                      | -20.4 %                                        |
| 6    | 722 Food Services and Drinking Places        | \$893                                                                | 1,098                                                                   | 17.3 %                                         |
| 7    | 445 Food and Beverage Stores                 | \$835                                                                | 335                                                                     | 3.7 %                                          |
| 8    | 452 General Merchandise Stores               | \$830                                                                | 181                                                                     | 2.7 %                                          |
| 9    | 448 Clothing and Clothing Accessories Stores | \$818                                                                | 251                                                                     | 14.6 %                                         |
| 10   | 446 Health and Personal Care Stores          | \$708                                                                | 132                                                                     | -3.8 %                                         |

#### Click on industry to see workforce characteristics.

|        | 14-18 | 19-21 | 22-24 | 25-34 | 35-44 | 45-54  | 55-64 | 65-99 |
|--------|-------|-------|-------|-------|-------|--------|-------|-------|
| Female | 0.54% | 1.95% | 2.69% | 9.99% | 13.2% | 11.81% | 6.19% | 1.71% |
| Male   | 0.56% | 1.55% | 2.47% | 9.47% | 14.5% | 14.43% | 6.89% | 2.06% |