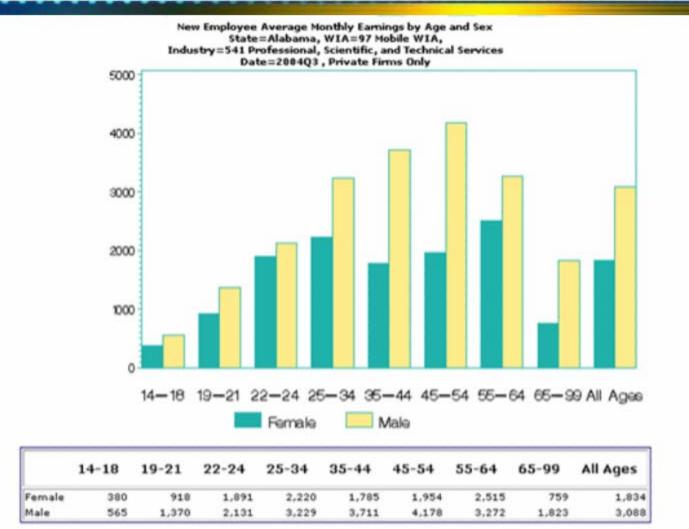

#### Analyze the workforce in a selected region by age and sex

- Distribution for workers by industry
- Wage earnings comparisons
- Employee distribution
- Employee turnover
- Employee retention rates
- Employee average monthly earnings
- New employee average monthly earnings
- Trends in average monthly earnings

## Scenario

- Devise a sector based strategy to target resources
- Recommend 5 key industries from which policies, programs, and resources will be directed.
- Consider industries that have a solid base of employment and that are hiring new workers, creating jobs, and paying good wages.
- Develop a preliminary outreach approach to potential job seekers for the selected target industries.