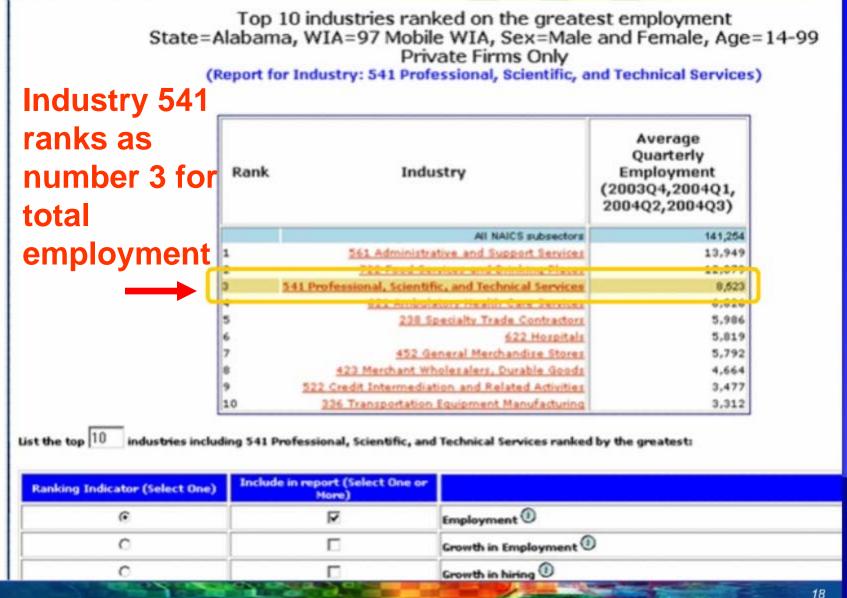

Create list of 10 top industries in a geographic area

State: Alabama WIA: 01 Regional WIA Mobile area = 97 Mobile

From the top 10 industries, select an industry: Industry 541 Professional, Scientific & Technical Services View data for Industry 541

View top industries to see where Industry 541 ranks Solid base of employment = employment Hiring new workers = number of new workers Industries creating jobs = firm job change Paying good wages = average monthly earnings for all workers