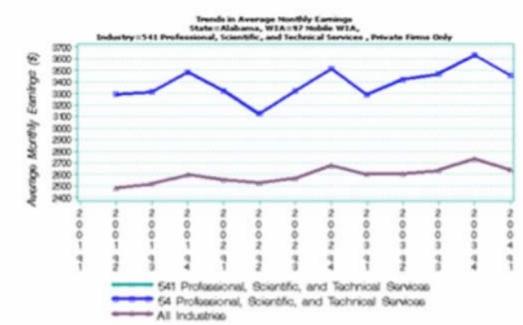

Create list of 10 top industries in a geographic area

State: Alabama WIA: 01 Regional WIA Mobile area = 97 Mobile

From the top 10 industries, select an industry: Industry 541 Professional, Scientific & Technical Services View data for Industry 541

View top industries to see where Industry 541 ranks Solid base of employment = employment Hiring new workers = number of new workers Industries creating jobs = firm job change Paying good wages = average monthly earnings for all workers