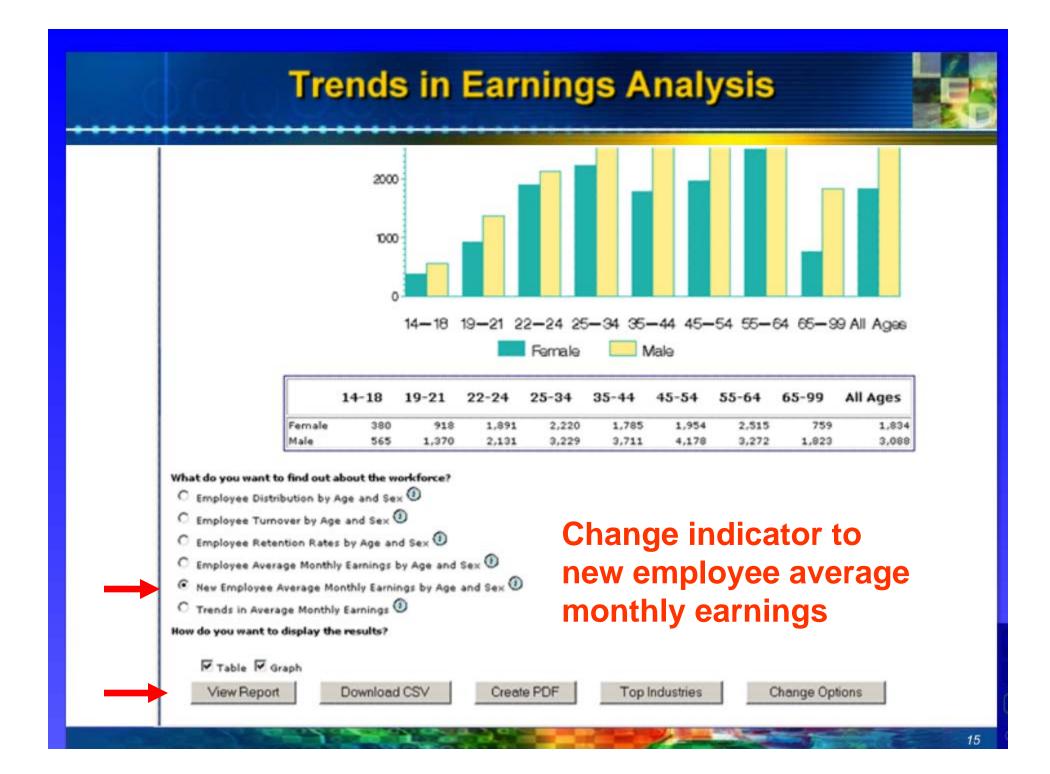

#### Analyze the workforce in a selected region by age and sex

- Distribution for workers by industry
- Wage earnings comparisons
- Employee distribution
- Employee turnover
- Employee retention rates
- Employee average monthly earnings
- New employee average monthly earnings
- Trends in average monthly earnings

## Scenario

- Devise a sector based strategy to target resources
- Recommend 5 key industries from which policies, programs, and resources will be directed.
- Consider industries that have a solid base of employment and that are hiring new workers, creating jobs, and paying good wages.
- Develop a preliminary outreach approach to potential job seekers for the selected target industries.