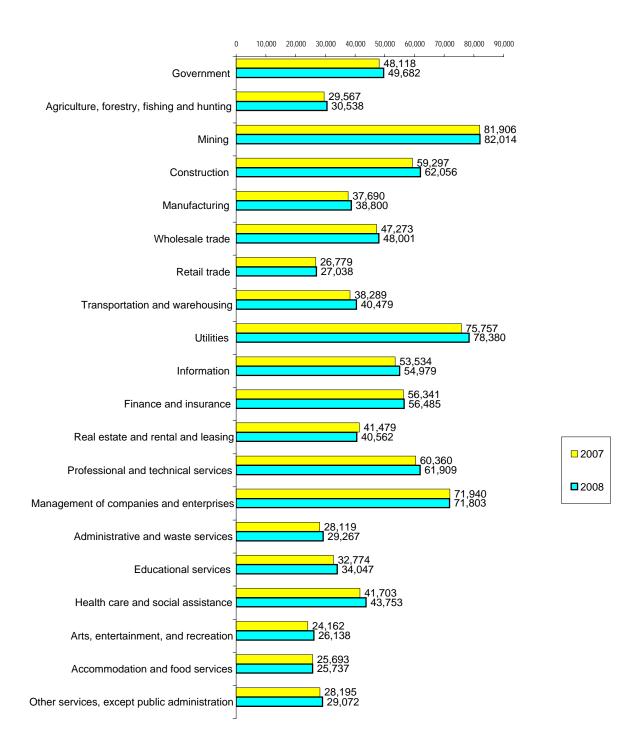

# **Table of Contents**

| Introduction                                                      | 1  |
|-------------------------------------------------------------------|----|
| State of Hawai`i Employment and Wages                             | 2  |
| Honolulu County Employment and Wages                              | 8  |
| Hawai`i County Employment and Wages                               | 10 |
| Maui County Employment and Wages                                  | 12 |
| Kaua`i County Employment and Wages                                | 14 |
| Graph: 2008 Distribution of Statewide Average Employment          | 16 |
| 1990-2008 Annual Average Employment by County                     | 17 |
| Graph: 2008 Distribution of County Average Employment             | 18 |
| Graph: Percentage Growth 1980-2008, Private Sector Employment     | 20 |
| 2001-2008 Statewide Annual Average Employment Comparison          | 21 |
| Graph: 2007-2008 Statewide Average Employment by Industry         | 23 |
| 1990-2008 Annual Average Wage by County                           | 24 |
| 2001-2008 Statewide Annual Average Wage Comparison                | 25 |
| Graph: 2007-2008 Statewide Average Wage by Industry               | 27 |
| Reporting Units and Employment by Size of Firm                    | 28 |
| Employers and Employment by Size of Employer                      | 30 |
| Graph: Distribution of Employment by Size of Employer by County   | 32 |
| Graph: Distribution of Employment by Size of Employer by Industry | 33 |
| NAICS Sector & Descriptions                                       | 34 |
| Technical Notes                                                   |    |