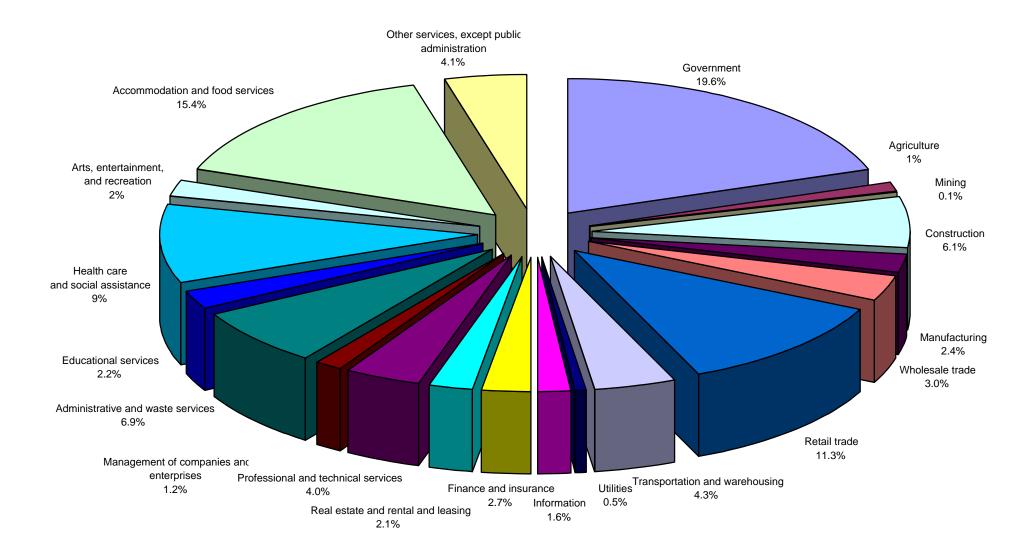

### EMPLOYMENT AND WAGES OF WORKERS COVERED BY HAWAI'I EMPLOYMENT SECURITY LAW AND UNEMPLOYMENT COMPENSATION FOR FEDERAL EMPLOYEES CLASSIFIED BY INDUSTRY FOR CALENDAR YEAR 2008

|                  | Industry                                         | No. of<br>Rep. Units<br>December | Average<br>Employment | Total Wages    | Average<br>Annual<br>Wage |
|------------------|--------------------------------------------------|----------------------------------|-----------------------|----------------|---------------------------|
| TOTAL, includi   | ng government                                    | 37,170                           | 619,898               | 25,207,464,832 | 40,664                    |
| TOTAL GOVER      | RNMENT                                           | 6                                | 121,465               | 6,034,628,991  | 49,682                    |
| Federal          |                                                  | 1                                | 32,195                | 1,991,903,723  | 61,870                    |
| State            |                                                  | 1                                | 70,745                | 3,061,097,991  | 43,269                    |
| County           |                                                  | 4                                | 18,525                | 981,627,277    | 52,989                    |
| Total, excluding | g government                                     | 37,164                           | 498,433               | 19,172,835,841 | 38,466                    |
| Goods Produci    | ng                                               | 5,102                            | 59,495                | 3,139,894,920  | 52,776                    |
| 11 Agr           | riculture, forestry, fishing and hunting         | 453                              | 6,733                 | 205,612,420    | 30,538                    |
| 1                | 11 Crop production                               | 265                              | 5,304                 | 158,322,824    | 29,850                    |
| 1                | 12 Animal production                             | 78                               | 650                   | 25,023,747     | 38,498                    |
| 1                | 13 Forestry and logging                          | 4                                | 14                    | 488,027        | 34,859                    |
| 1                | 14 Fishing, hunting and trapping                 | 76                               | 145                   | 5,366,213      | 37,008                    |
| 1                | 15 Agriculture and forestry support activities   | 30                               | 621                   | 16,411,609     | 26,428                    |
| 21 Min           | -                                                | 12                               | 326                   | 26,736,660     | 82,014                    |
| 2                | 11 Oil and gas extraction                        | *                                | *                     | *              | *                         |
| 2                | 12 Mining, except oil and gas                    | 9                                | 323                   | 26,322,804     | 81,495                    |
| 2                | 13 Support activities for mining                 | *                                | *                     | *              | *                         |
|                  | nstruction                                       | 3,586                            | 37,542                | 2,329,694,644  | 62,056                    |
| 23               | 36 Construction of buildings                     | 1,225                            | 11,711                | 745,616,980    | 63,668                    |
|                  | 37 Heavy and civil engineering construction      | 257                              | 4,952                 | 391,085,406    | 78,975                    |
|                  | 38 Specialty trade contractors                   | 2,104                            | 20,880                | 1,192,992,258  | 57,136                    |
| 31-33 Ma         | nufacturing                                      | 1,051                            | 14,893                | 577,851,196    | 38,800                    |
| 3                | 11 Food manufacturing                            | 305                              | 6,142                 | 173,940,716    | 28,320                    |
| 3                | 12 Beverage and tobacco product manufacturing    | 35                               | 909                   | 39,111,781     | 43,027                    |
|                  | 13 Textile mills                                 | 4                                | 53                    | 1,412,633      | 26,653                    |
|                  | 14 Textile product mills                         | 31                               | 240                   | 6,885,637      | 28,690                    |
| 3                | 15 Apparel manufacturing                         | 64                               | 581                   | 12,835,912     | 22,093                    |
|                  | 16 Leather and allied product manufacturing      | *                                | *                     | *              | *                         |
|                  | 21 Wood product manufacturing                    | *                                | *                     | *              | *                         |
|                  | 22 Paper manufacturing                           | 7                                | 150                   | 8,690,730      | 57,938                    |
|                  | 23 Printing and related support activities       | 122                              | 1,086                 | 38,159,108     | 35,137                    |
|                  | 24 Petroleum and coal products manufacturing     | *                                | *                     | *              | *                         |
| -                | 25 Chemical manufacturing                        | 32                               | 349                   | 15,654,578     | 44,856                    |
|                  | 26 Plastics and rubber products manufacturing    | 18                               | 267                   | 11,052,419     | 41,395                    |
|                  | 27 Nonmetallic mineral product manufacturing     | 70                               | 1,147                 | 64,413,718     | 56,158                    |
|                  | 31 Primary metal manufacturing                   | *                                | *                     | *              | *                         |
|                  | 32 Fabricated metal product manufacturing        | 45                               | 449                   | 21,615,821     | 48,142                    |
|                  | 33 Machinery manufacturing                       | 7                                | 48                    | 1,924,031      | 40,084                    |
|                  | 34 Computer and electronic product manufacturing | 13                               | 126                   | 7,615,637      | 60,442                    |
|                  | 35 Electrical equipment and appliance mfg.       | *                                | *                     | *              | *                         |
|                  | 36 Transportation equipment manufacturing        | 30                               | 827                   | 47,783,827     | 57,780                    |
|                  | 37 Furniture and related product manufacturing   | 72                               | 546                   | 23,991,072     | 43,940                    |
| 3:               | 39 Miscellaneous manufacturing                   | 150                              | 1,068                 | 35,846,401     | 33,564                    |

|            | Industry                                          | No. of<br>Rep. Units<br>December | Average<br>Employment | Total Wages    | Average<br>Annual<br>Wage |
|------------|---------------------------------------------------|----------------------------------|-----------------------|----------------|---------------------------|
| Service Pr | roviding                                          | 32,062                           | 438,938               | 16,032,940,921 | 36,527                    |
| 42         | Wholesale trade                                   | 2,157                            | 18,765                | 900,729,687    | 48,001                    |
|            | 423 Merchant wholesalers, durable goods           | 795                              | 6,933                 | 356,269,888    | 51,388                    |
|            | 424 Merchant wholesalers, nondurable goods        | 730                              | 9,950                 | 408,994,537    | 41,105                    |
|            | 425 Electronic markets and agents and brokers     | 632                              | 1,881                 | 135,465,262    | 72,018                    |
| 44-45      |                                                   | 4,618                            | 69,837                | 1,888,263,487  | 27,038                    |
|            | 441 Motor vehicle and parts dealers               | 327                              | 6,851                 | 295,710,131    | 43,163                    |
|            | 442 Furniture and home furnishings stores         | 188                              | 1,696                 | 58,849,494     | 34,699                    |
|            | 443 Electronics and appliance stores              | 140                              | 1,669                 | 51,502,697     | 30,858                    |
|            | 444 Building material and garden supply stores    | 256                              | 4,689                 | 153,489,647    | 32,734                    |
|            | 445 Food and beverage stores                      | 584                              | 13,255                | 320,571,829    | 24,185                    |
|            | 446 Health and personal care stores               | 381                              | 5,234                 | 166,775,323    | 31,864                    |
|            | 447 Gasoline stations                             | 225                              | 2,574                 | 57,959,448     | 22,517                    |
|            | 448 Clothing and clothing accessories stores      | 1,200                            | 11,380                | 246,765,846    | 21,684                    |
|            | 451 Sporting goods, hobby, book and music stores  | 339                              | 3,248                 | 62,431,883     | 19,222                    |
|            | 452 General merchandise stores                    | 131                              | 13,171                | 323,853,302    | 24,588                    |
|            | 453 Miscellaneous store retailers                 | 751                              | 5,749                 | 140,273,456    | 24,400                    |
|            | 454 Nonstore retailers                            | 96                               | 320                   | 10,080,431     | 31,501                    |
| 48-49      | 1 5                                               | 1,036                            | 26,417                | 1,069,342,565  | 40,479                    |
|            | 481 Air transportation                            | 75                               | 7,994                 | 354,275,286    | 44,318                    |
|            | 483 Water transportation                          | 25                               | 2,844                 | 144,835,421    | 50,927                    |
|            | 484 Truck transportation                          | 235                              | 3,350                 | 130,995,440    | 39,103                    |
|            | 485 Transit and ground passenger transportation   | 129                              | 2,170                 | 44,222,098     | 20,379                    |
|            | 487 Scenic and sightseeing transportation         | 209                              | 3,627                 | 104,340,060    | 28,768                    |
|            | 488 Support activities for transportation         | 235                              | 4,159                 | 203,352,887    | 48,895                    |
|            | 491 Postal service                                | 6                                | 23                    | 448,237        | 19,489                    |
|            | 492 Couriers and messengers                       | 68                               | 1,494                 | 56,549,892     | 37,851                    |
|            | 493 Warehousing and storage                       | 54                               | 757                   | 30,323,244     | 40,057                    |
| 22         | Utilities                                         | 71                               | 3,083                 | 241,645,597    | 78,380                    |
|            | 221 Utilities                                     | 71                               | 3,083                 | 241,645,597    | 78,380                    |
| 51         | Information                                       | 682                              | 10,038                | 551,882,219    | 54,979                    |
|            | 511 Publishing industries, except Internet        | 141                              | 2,310                 | 122,545,296    | 53,050                    |
|            | 512 Motion picture and sound recording industries | 172                              | 1,797                 | 47,845,686     | 26,625                    |
|            | 515 Broadcasting, except Internet                 | 53                               | 1,229                 | 59,476,867     | 48,395                    |
|            | 517 Telecommunications                            | 203                              | 3,967                 | 278,304,925    | 70,155                    |
|            | 518 ISPs, search portals, and data processing     | 81                               | 521                   | 32,820,357     | 62,995                    |
|            | 519 Other information services                    | 32                               | 215                   | 10,889,088     | 50,647                    |
| 52         | Finance and insurance                             | 1,728                            | 16,695                | 943,019,270    | 56,485                    |
|            | 522 Credit intermediation and related activities  | 826                              | 8,696                 | 424,194,705    | 48,780                    |
|            | 523 Securities, commodity contracts, investments  | 293                              | 1,220                 | 121,225,715    | 99,365                    |
|            | 524 Insurance carriers and related activities     | 587                              | 6,750                 | 395,584,552    | 58,605                    |
|            | 525 Funds, trusts, and other financial vehicles   | 22                               | 30                    | 2,014,298      | 67,143                    |
| 53         | Real estate and rental and leasing                | 2,029                            | 12,696                | 514,981,273    | 40,562                    |
|            | 531 Real estate                                   | 1,657                            | 8,099                 | 375,172,840    | 46,323                    |
|            | 532 Rental and leasing services                   | 363                              | 4,584                 | 139,099,538    | 30,345                    |
|            | 533 Lessors of nonfinancial intangible assets     | 9                                | 12                    | 708,895        | 59,075                    |
| 54         | Professional and technical services               | 4,099                            | 25,062                | 1,551,568,387  | 61,909                    |
|            | 541 Professional and technical services           | 4,099                            | 25,062                | 1,551,568,387  | 61,909                    |
| 55         | 5 1 1                                             | 432                              | 7,413                 | 532,276,671    | 71,803                    |
|            | 551 Management of companies and enterprises       | 432                              | 7,413                 | 532,276,671    | 71,803                    |

# STATE OF HAWAII

|    | Industry                                       | No. of<br>Rep. Units<br>December | Average<br>Employment | Total Wages   | Average<br>Annual<br>Wage |
|----|------------------------------------------------|----------------------------------|-----------------------|---------------|---------------------------|
| 56 | Administrative and waste services              | 2,333                            | 42,981                | 1,257,904,245 | 29,267                    |
|    | 561 Administrative and support services        | 2,203                            | 41,325                | 1,177,325,255 | 28,489                    |
|    | 562 Waste management and remediation services  | 130                              | 1,656                 | 80,578,990    | 48,659                    |
| 61 | Educational services                           | 620                              | 13,848                | 471,484,108   | 34,047                    |
|    | 611 Educational services                       | 620                              | 13,848                | 471,484,108   | 34,047                    |
| 62 | Health care and social assistance              | 3,531                            | 59,174                | 2,589,051,103 | 43,753                    |
|    | 621 Ambulatory health care services            | 2,649                            | 23,469                | 1,234,445,497 | 52,599                    |
|    | 622 Hospitals                                  | 21                               | 14,103                | 795,793,584   | 56,427                    |
|    | 623 Nursing and residential care facilities    | 140                              | 7,060                 | 225,016,751   | 31,872                    |
|    | 624 Social assistance                          | 721                              | 14,542                | 333,795,271   | 22,954                    |
| 71 | Arts, entertainment, and recreation            | 565                              | 11,604                | 303,301,860   | 26,138                    |
|    | 711 Performing arts and spectator sports       | 220                              | 1,709                 | 59,303,899    | 34,701                    |
|    | 712 Museums, historical sites, zoos, and parks | 50                               | 1,491                 | 41,332,717    | 27,721                    |
|    | 713 Amusements, and recreation                 | 295                              | 8,404                 | 202,665,244   | 24,115                    |
| 72 | Accommodation and food services                | 3,537                            | 95,432                | 2,456,132,238 | 25,737                    |
|    | 721 Accommodation                              | 401                              | 37,774                | 1,426,222,925 | 37,757                    |
|    | 722 Food services and drinking places          | 3,136                            | 57,659                | 1,029,909,313 | 17,862                    |
| 81 | Other services, except public administration   | 3,751                            | 25,283                | 735,028,492   | 29,072                    |
|    | 811 Repair and maintenance                     | 849                              | 4,291                 | 163,773,889   | 38,167                    |
|    | 812 Personal and laundry services              | 674                              | 7,611                 | 167,452,329   | 22,001                    |
|    | 813 Membership associations and organizations  | 1,988                            | 12,838                | 385,350,027   | 30,016                    |
|    | 814 Private households                         | 240                              | 542                   | 18,452,247    | 34,045                    |
| 99 | Unclassified                                   | 873                              | 610                   | 26,329,719    | 43,163                    |
|    | 999 Unclassified                               | 873                              | 610                   | 26,329,719    | 43,163                    |