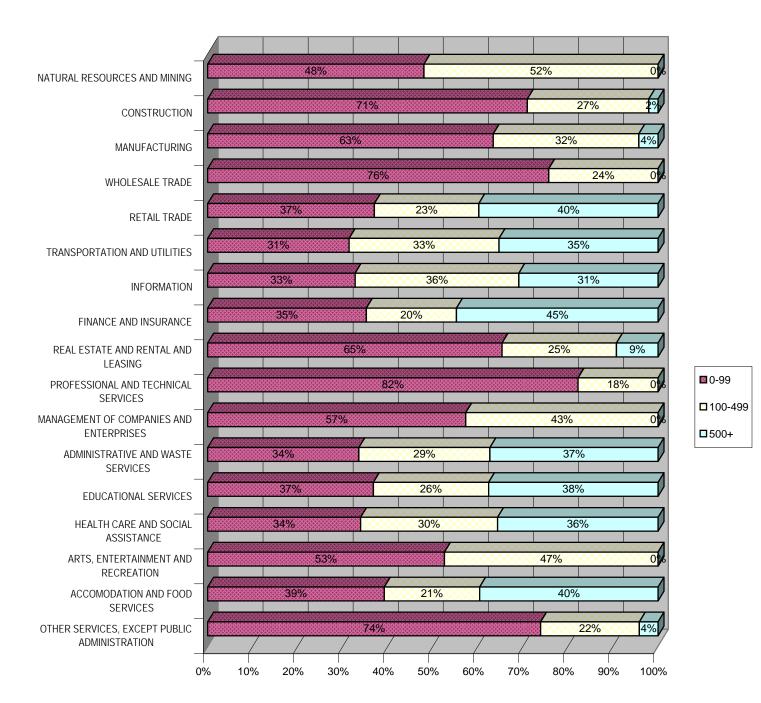

# **Table of Contents**

| Introduction                                                      | 1  |
|-------------------------------------------------------------------|----|
| State of Hawai`i Employment and Wages                             | 2  |
| Honolulu County Employment and Wages                              | 8  |
| Hawai`i County Employment and Wages                               | 10 |
| Maui County Employment and Wages                                  | 12 |
| Kaua`i County Employment and Wages                                | 14 |
| Graph: 2008 Distribution of Statewide Average Employment          | 16 |
| 1990-2008 Annual Average Employment by County                     | 17 |
| Graph: 2008 Distribution of County Average Employment             | 18 |
| Graph: Percentage Growth 1980-2008, Private Sector Employment     | 20 |
| 2001-2008 Statewide Annual Average Employment Comparison          | 21 |
| Graph: 2007-2008 Statewide Average Employment by Industry         | 23 |
| 1990-2008 Annual Average Wage by County                           | 24 |
| 2001-2008 Statewide Annual Average Wage Comparison                | 25 |
| Graph: 2007-2008 Statewide Average Wage by Industry               | 27 |
| Reporting Units and Employment by Size of Firm                    | 28 |
| Employers and Employment by Size of Employer                      | 30 |
| Graph: Distribution of Employment by Size of Employer by County   | 32 |
| Graph: Distribution of Employment by Size of Employer by Industry | 33 |
| NAICS Sector & Descriptions                                       | 34 |
| Technical Notes                                                   |    |