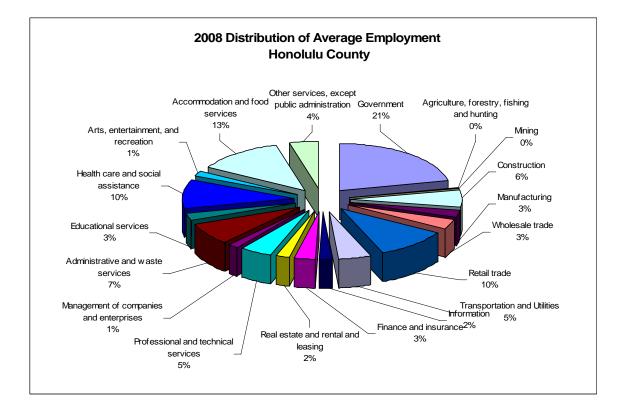

### EMPLOYMENT AND WAGES OF WORKERS COVERED BY HAWAI'I EMPLOYMENT SECURITY LAW AND UNEMPLOYMENT COMPENSATION FOR FEDERAL EMPLOYEES CLASSIFIED BY INDUSTRY FOR CALENDAR YEAR 2008

| Industry     |                                              | No. of<br>Rep. Units<br>December | Average<br>Employment | Total Wages    | Average<br>Annual<br>Wage |
|--------------|----------------------------------------------|----------------------------------|-----------------------|----------------|---------------------------|
| TOTAL, inc   | cluding government                           | 25,078                           | 449,311               | 18,916,259,980 | 42,101                    |
| TOTAL GC     | VERNMENT                                     | 3                                | 95,430                | 4,728,186,056  | 49,546                    |
| Federal      |                                              | 1                                | 29,439                | 1,840,145,542  | 62,507                    |
| State        |                                              | 1                                | 53,908                | 2,238,554,717  | 41,525                    |
| County       |                                              | 1                                | 12,083                | 649,485,797    | 53,752                    |
| Total, exclu | uding government                             | 25,075                           | 353,881               | 14,188,073,924 | 40,093                    |
| Goods Pro    | ducing                                       | 2,871                            | 39,449                | 2,205,567,510  | 55,909                    |
| 11           | Agriculture, forestry, fishing and hunting   | 175                              | 1,629                 | 45,701,460     | 28,055                    |
| 21           | Mining                                       | 7                                | 262                   | 21,966,695     | 83,842                    |
| 23           | Construction                                 | 1,979                            | 25,818                | 1,672,139,544  | 64,766                    |
| 31-33        | Manufacturing                                | 710                              | 11,740                | 465,759,811    | 39,673                    |
| Service Pro  | oviding                                      | 22,204                           | 314,424               | 11,982,506,414 | 38,109                    |
| 22-48-49     | Transportation and Utilities                 | 620                              | 21,993                | 1,020,447,953  | 46,399                    |
| 42           | Wholesale trade                              | 1,735                            | 15,065                | 748,415,670    | 49,679                    |
| 44-45        | Retail trade                                 | 2,843                            | 46,483                | 1,260,430,506  | 27,116                    |
| 51           | Information                                  | 500                              | 8,266                 | 466,790,492    | 56,471                    |
| 52           | Finance and insurance                        | 1,264                            | 14,152                | 830,362,192    | 58,675                    |
| 53           | Real estate and rental and leasing           | 1,287                            | 8,502                 | 363,510,653    | 42,756                    |
| 54           | Professional and technical services          | 3,086                            | 21,251                | 1,360,065,607  | 64,000                    |
| 55           | Management of companies and enterprises      | 332                              | 6,555                 | 474,354,614    | 72,365                    |
| 56           | Administrative and waste services            | 1,558                            | 32,595                | 956,713,714    | 29,352                    |
| 61           | Educational services                         | 451                              | 11,322                | 388,859,376    | 34,345                    |
| 62           | Health care and social assistance            | 2,482                            | 45,871                | 2,083,398,321  | 45,419                    |
| 71           | Arts, entertainment, and recreation          | 293                              | 6,451                 | 144,008,383    | 22,323                    |
| 72           | Accommodation and food services              | 2,302                            | 56,138                | 1,296,676,137  | 23,098                    |
| 81           | Other services, except public administration | 2,578                            | 19,169                | 562,143,077    | 29,326                    |
| 99           | Unclassified                                 | 873                              | 610                   | 26,329,719     | 43,163                    |