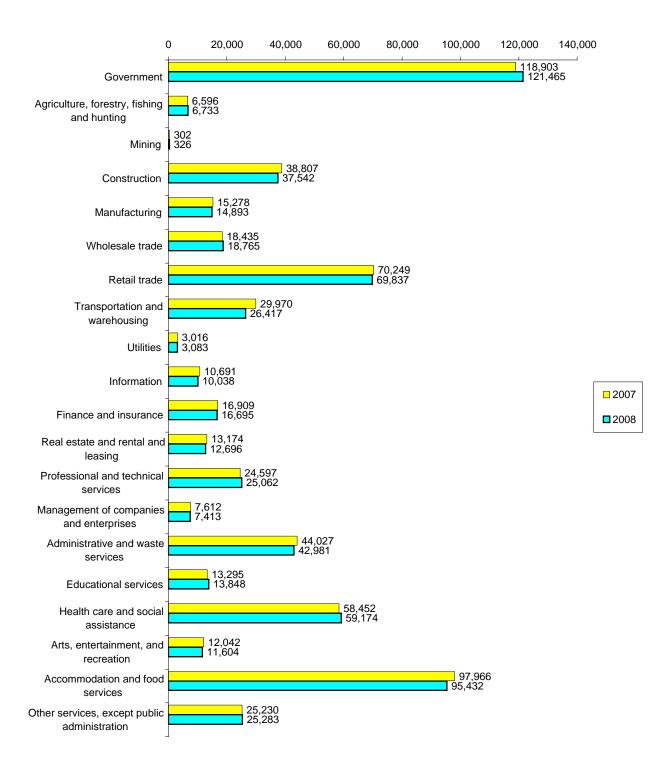

### EMPLOYMENT AND WAGES OF WORKERS COVERED BY HAWAI'I EMPLOYMENT SECURITY LAW AND UNEMPLOYMENT COMPENSATION FOR FEDERAL EMPLOYEES CLASSIFIED BY INDUSTRY FOR CALENDAR YEAR 2008

|                  | Industry                                         | No. of<br>Rep. Units<br>December | Average<br>Employment | Total Wages    | Average<br>Annual<br>Wage |
|------------------|--------------------------------------------------|----------------------------------|-----------------------|----------------|---------------------------|
| TOTAL, includi   | ng government                                    | 37,170                           | 619,898               | 25,207,464,832 | 40,664                    |
| TOTAL GOVER      | RNMENT                                           | 6                                | 121,465               | 6,034,628,991  | 49,682                    |
| Federal          |                                                  | 1                                | 32,195                | 1,991,903,723  | 61,870                    |
| State            |                                                  | 1                                | 70,745                | 3,061,097,991  | 43,269                    |
| County           |                                                  | 4                                | 18,525                | 981,627,277    | 52,989                    |
| Total, excluding | g government                                     | 37,164                           | 498,433               | 19,172,835,841 | 38,466                    |
| Goods Produci    | ng                                               | 5,102                            | 59,495                | 3,139,894,920  | 52,776                    |
| 11 Agr           | riculture, forestry, fishing and hunting         | 453                              | 6,733                 | 205,612,420    | 30,538                    |
| 1                | 11 Crop production                               | 265                              | 5,304                 | 158,322,824    | 29,850                    |
| 1                | 12 Animal production                             | 78                               | 650                   | 25,023,747     | 38,498                    |
| 1                | 13 Forestry and logging                          | 4                                | 14                    | 488,027        | 34,859                    |
| 1                | 14 Fishing, hunting and trapping                 | 76                               | 145                   | 5,366,213      | 37,008                    |
| 1                | 15 Agriculture and forestry support activities   | 30                               | 621                   | 16,411,609     | 26,428                    |
| 21 Min           | -                                                | 12                               | 326                   | 26,736,660     | 82,014                    |
| 2                | 11 Oil and gas extraction                        | *                                | *                     | *              | *                         |
| 2                | 12 Mining, except oil and gas                    | 9                                | 323                   | 26,322,804     | 81,495                    |
| 2                | 13 Support activities for mining                 | *                                | *                     | *              | *                         |
|                  | nstruction                                       | 3,586                            | 37,542                | 2,329,694,644  | 62,056                    |
| 23               | 36 Construction of buildings                     | 1,225                            | 11,711                | 745,616,980    | 63,668                    |
|                  | 37 Heavy and civil engineering construction      | 257                              | 4,952                 | 391,085,406    | 78,975                    |
|                  | 38 Specialty trade contractors                   | 2,104                            | 20,880                | 1,192,992,258  | 57,136                    |
| 31-33 Ma         | nufacturing                                      | 1,051                            | 14,893                | 577,851,196    | 38,800                    |
| 3                | 11 Food manufacturing                            | 305                              | 6,142                 | 173,940,716    | 28,320                    |
| 3                | 12 Beverage and tobacco product manufacturing    | 35                               | 909                   | 39,111,781     | 43,027                    |
|                  | 13 Textile mills                                 | 4                                | 53                    | 1,412,633      | 26,653                    |
|                  | 14 Textile product mills                         | 31                               | 240                   | 6,885,637      | 28,690                    |
| 3                | 15 Apparel manufacturing                         | 64                               | 581                   | 12,835,912     | 22,093                    |
|                  | 16 Leather and allied product manufacturing      | *                                | *                     | *              | *                         |
|                  | 21 Wood product manufacturing                    | *                                | *                     | *              | *                         |
|                  | 22 Paper manufacturing                           | 7                                | 150                   | 8,690,730      | 57,938                    |
|                  | 23 Printing and related support activities       | 122                              | 1,086                 | 38,159,108     | 35,137                    |
|                  | 24 Petroleum and coal products manufacturing     | *                                | *                     | *              | *                         |
| -                | 25 Chemical manufacturing                        | 32                               | 349                   | 15,654,578     | 44,856                    |
|                  | 26 Plastics and rubber products manufacturing    | 18                               | 267                   | 11,052,419     | 41,395                    |
|                  | 27 Nonmetallic mineral product manufacturing     | 70                               | 1,147                 | 64,413,718     | 56,158                    |
|                  | 31 Primary metal manufacturing                   | *                                | *                     | *              | *                         |
|                  | 32 Fabricated metal product manufacturing        | 45                               | 449                   | 21,615,821     | 48,142                    |
|                  | 33 Machinery manufacturing                       | 7                                | 48                    | 1,924,031      | 40,084                    |
|                  | 34 Computer and electronic product manufacturing | 13                               | 126                   | 7,615,637      | 60,442                    |
|                  | 35 Electrical equipment and appliance mfg.       | *                                | *                     | *              | *                         |
|                  | 36 Transportation equipment manufacturing        | 30                               | 827                   | 47,783,827     | 57,780                    |
|                  | 37 Furniture and related product manufacturing   | 72                               | 546                   | 23,991,072     | 43,940                    |
| 3:               | 39 Miscellaneous manufacturing                   | 150                              | 1,068                 | 35,846,401     | 33,564                    |

|            | Industry                                          | No. of<br>Rep. Units<br>December | Average<br>Employment | Total Wages    | Average<br>Annual<br>Wage |
|------------|---------------------------------------------------|----------------------------------|-----------------------|----------------|---------------------------|
| Service Pr | roviding                                          | 32,062                           | 438,938               | 16,032,940,921 | 36,527                    |
| 42         | Wholesale trade                                   | 2,157                            | 18,765                | 900,729,687    | 48,001                    |
|            | 423 Merchant wholesalers, durable goods           | 795                              | 6,933                 | 356,269,888    | 51,388                    |
|            | 424 Merchant wholesalers, nondurable goods        | 730                              | 9,950                 | 408,994,537    | 41,105                    |
|            | 425 Electronic markets and agents and brokers     | 632                              | 1,881                 | 135,465,262    | 72,018                    |
| 44-45      |                                                   | 4,618                            | 69,837                | 1,888,263,487  | 27,038                    |
|            | 441 Motor vehicle and parts dealers               | 327                              | 6,851                 | 295,710,131    | 43,163                    |
|            | 442 Furniture and home furnishings stores         | 188                              | 1,696                 | 58,849,494     | 34,699                    |
|            | 443 Electronics and appliance stores              | 140                              | 1,669                 | 51,502,697     | 30,858                    |
|            | 444 Building material and garden supply stores    | 256                              | 4,689                 | 153,489,647    | 32,734                    |
|            | 445 Food and beverage stores                      | 584                              | 13,255                | 320,571,829    | 24,185                    |
|            | 446 Health and personal care stores               | 381                              | 5,234                 | 166,775,323    | 31,864                    |
|            | 447 Gasoline stations                             | 225                              | 2,574                 | 57,959,448     | 22,517                    |
|            | 448 Clothing and clothing accessories stores      | 1,200                            | 11,380                | 246,765,846    | 21,684                    |
|            | 451 Sporting goods, hobby, book and music stores  | 339                              | 3,248                 | 62,431,883     | 19,222                    |
|            | 452 General merchandise stores                    | 131                              | 13,171                | 323,853,302    | 24,588                    |
|            | 453 Miscellaneous store retailers                 | 751                              | 5,749                 | 140,273,456    | 24,400                    |
|            | 454 Nonstore retailers                            | 96                               | 320                   | 10,080,431     | 31,501                    |
| 48-49      | 1 5                                               | 1,036                            | 26,417                | 1,069,342,565  | 40,479                    |
|            | 481 Air transportation                            | 75                               | 7,994                 | 354,275,286    | 44,318                    |
|            | 483 Water transportation                          | 25                               | 2,844                 | 144,835,421    | 50,927                    |
|            | 484 Truck transportation                          | 235                              | 3,350                 | 130,995,440    | 39,103                    |
|            | 485 Transit and ground passenger transportation   | 129                              | 2,170                 | 44,222,098     | 20,379                    |
|            | 487 Scenic and sightseeing transportation         | 209                              | 3,627                 | 104,340,060    | 28,768                    |
|            | 488 Support activities for transportation         | 235                              | 4,159                 | 203,352,887    | 48,895                    |
|            | 491 Postal service                                | 6                                | 23                    | 448,237        | 19,489                    |
|            | 492 Couriers and messengers                       | 68                               | 1,494                 | 56,549,892     | 37,851                    |
|            | 493 Warehousing and storage                       | 54                               | 757                   | 30,323,244     | 40,057                    |
| 22         | Utilities                                         | 71                               | 3,083                 | 241,645,597    | 78,380                    |
|            | 221 Utilities                                     | 71                               | 3,083                 | 241,645,597    | 78,380                    |
| 51         | Information                                       | 682                              | 10,038                | 551,882,219    | 54,979                    |
|            | 511 Publishing industries, except Internet        | 141                              | 2,310                 | 122,545,296    | 53,050                    |
|            | 512 Motion picture and sound recording industries | 172                              | 1,797                 | 47,845,686     | 26,625                    |
|            | 515 Broadcasting, except Internet                 | 53                               | 1,229                 | 59,476,867     | 48,395                    |
|            | 517 Telecommunications                            | 203                              | 3,967                 | 278,304,925    | 70,155                    |
|            | 518 ISPs, search portals, and data processing     | 81                               | 521                   | 32,820,357     | 62,995                    |
|            | 519 Other information services                    | 32                               | 215                   | 10,889,088     | 50,647                    |
| 52         | Finance and insurance                             | 1,728                            | 16,695                | 943,019,270    | 56,485                    |
|            | 522 Credit intermediation and related activities  | 826                              | 8,696                 | 424,194,705    | 48,780                    |
|            | 523 Securities, commodity contracts, investments  | 293                              | 1,220                 | 121,225,715    | 99,365                    |
|            | 524 Insurance carriers and related activities     | 587                              | 6,750                 | 395,584,552    | 58,605                    |
|            | 525 Funds, trusts, and other financial vehicles   | 22                               | 30                    | 2,014,298      | 67,143                    |
| 53         | Real estate and rental and leasing                | 2,029                            | 12,696                | 514,981,273    | 40,562                    |
|            | 531 Real estate                                   | 1,657                            | 8,099                 | 375,172,840    | 46,323                    |
|            | 532 Rental and leasing services                   | 363                              | 4,584                 | 139,099,538    | 30,345                    |
|            | 533 Lessors of nonfinancial intangible assets     | 9                                | 12                    | 708,895        | 59,075                    |
| 54         | Professional and technical services               | 4,099                            | 25,062                | 1,551,568,387  | 61,909                    |
|            | 541 Professional and technical services           | 4,099                            | 25,062                | 1,551,568,387  | 61,909                    |
| 55         | 5 1 1                                             | 432                              | 7,413                 | 532,276,671    | 71,803                    |
|            | 551 Management of companies and enterprises       | 432                              | 7,413                 | 532,276,671    | 71,803                    |

# STATE OF HAWAII

|    | Industry                                       | No. of<br>Rep. Units<br>December | Average<br>Employment | Total Wages   | Average<br>Annual<br>Wage |
|----|------------------------------------------------|----------------------------------|-----------------------|---------------|---------------------------|
| 56 | Administrative and waste services              | 2,333                            | 42,981                | 1,257,904,245 | 29,267                    |
|    | 561 Administrative and support services        | 2,203                            | 41,325                | 1,177,325,255 | 28,489                    |
|    | 562 Waste management and remediation services  | 130                              | 1,656                 | 80,578,990    | 48,659                    |
| 61 | Educational services                           | 620                              | 13,848                | 471,484,108   | 34,047                    |
|    | 611 Educational services                       | 620                              | 13,848                | 471,484,108   | 34,047                    |
| 62 | Health care and social assistance              | 3,531                            | 59,174                | 2,589,051,103 | 43,753                    |
|    | 621 Ambulatory health care services            | 2,649                            | 23,469                | 1,234,445,497 | 52,599                    |
|    | 622 Hospitals                                  | 21                               | 14,103                | 795,793,584   | 56,427                    |
|    | 623 Nursing and residential care facilities    | 140                              | 7,060                 | 225,016,751   | 31,872                    |
|    | 624 Social assistance                          | 721                              | 14,542                | 333,795,271   | 22,954                    |
| 71 | Arts, entertainment, and recreation            | 565                              | 11,604                | 303,301,860   | 26,138                    |
|    | 711 Performing arts and spectator sports       | 220                              | 1,709                 | 59,303,899    | 34,701                    |
|    | 712 Museums, historical sites, zoos, and parks | 50                               | 1,491                 | 41,332,717    | 27,721                    |
|    | 713 Amusements, and recreation                 | 295                              | 8,404                 | 202,665,244   | 24,115                    |
| 72 | Accommodation and food services                | 3,537                            | 95,432                | 2,456,132,238 | 25,737                    |
|    | 721 Accommodation                              | 401                              | 37,774                | 1,426,222,925 | 37,757                    |
|    | 722 Food services and drinking places          | 3,136                            | 57,659                | 1,029,909,313 | 17,862                    |
| 81 | Other services, except public administration   | 3,751                            | 25,283                | 735,028,492   | 29,072                    |
|    | 811 Repair and maintenance                     | 849                              | 4,291                 | 163,773,889   | 38,167                    |
|    | 812 Personal and laundry services              | 674                              | 7,611                 | 167,452,329   | 22,001                    |
|    | 813 Membership associations and organizations  | 1,988                            | 12,838                | 385,350,027   | 30,016                    |
|    | 814 Private households                         | 240                              | 542                   | 18,452,247    | 34,045                    |
| 99 | Unclassified                                   | 873                              | 610                   | 26,329,719    | 43,163                    |
|    | 999 Unclassified                               | 873                              | 610                   | 26,329,719    | 43,163                    |