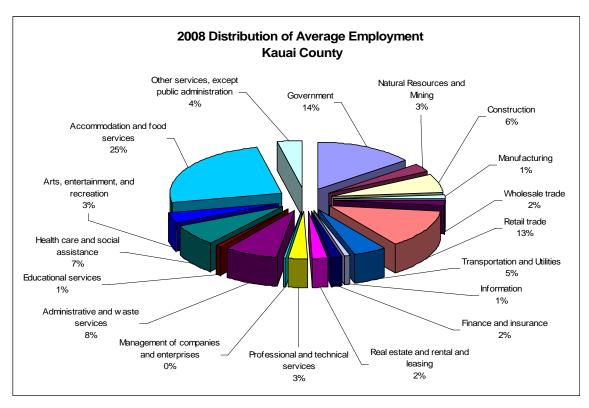

#### KAUAI

| EMPLOYMENT AND WAGES OF WORKERS COVERED BY HAWAI'I EMPLOYMENT SECURITY LAW |
|----------------------------------------------------------------------------|
| AND UNEMPLOYMENT COMPENSATION FOR FEDERAL EMPLOYEES                        |
| CLASSIFIED BY INDUSTRY FOR CALENDAR YEAR 2008                              |
|                                                                            |