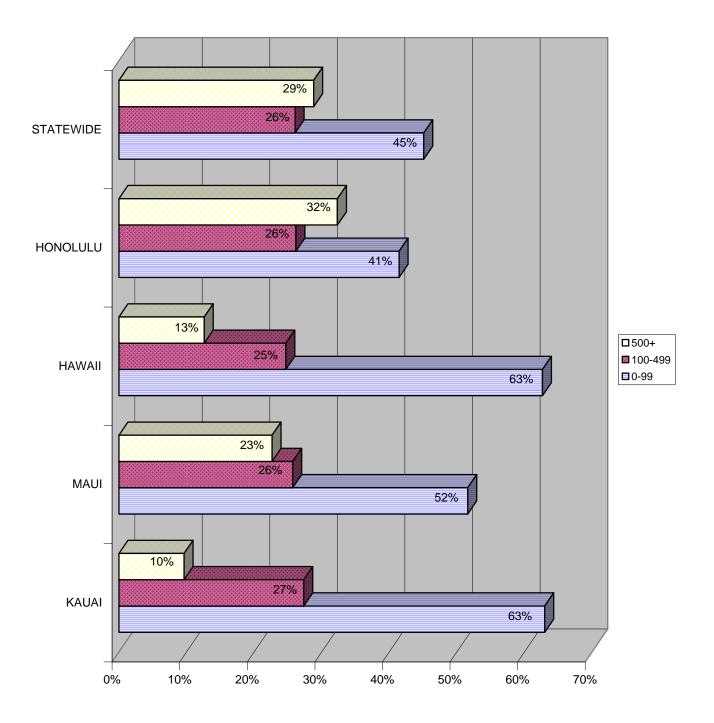

# **Table of Contents**

| Introduction                                                      | 1  |
|-------------------------------------------------------------------|----|
| State of Hawai`i Employment and Wages                             | 2  |
| Honolulu County Employment and Wages                              | 8  |
| Hawai`i County Employment and Wages                               | 10 |
| Maui County Employment and Wages                                  | 12 |
| Kaua`i County Employment and Wages                                | 14 |
| Graph: 2008 Distribution of Statewide Average Employment          | 16 |
| 1990-2008 Annual Average Employment by County                     | 17 |
| Graph: 2008 Distribution of County Average Employment             | 18 |
| Graph: Percentage Growth 1980-2008, Private Sector Employment     | 20 |
| 2001-2008 Statewide Annual Average Employment Comparison          | 21 |
| Graph: 2007-2008 Statewide Average Employment by Industry         | 23 |
| 1990-2008 Annual Average Wage by County                           | 24 |
| 2001-2008 Statewide Annual Average Wage Comparison                | 25 |
| Graph: 2007-2008 Statewide Average Wage by Industry               | 27 |
| Reporting Units and Employment by Size of Firm                    | 28 |
| Employers and Employment by Size of Employer                      | 30 |
| Graph: Distribution of Employment by Size of Employer by County   | 32 |
| Graph: Distribution of Employment by Size of Employer by Industry | 33 |
| NAICS Sector & Descriptions                                       | 34 |
| Technical Notes                                                   |    |