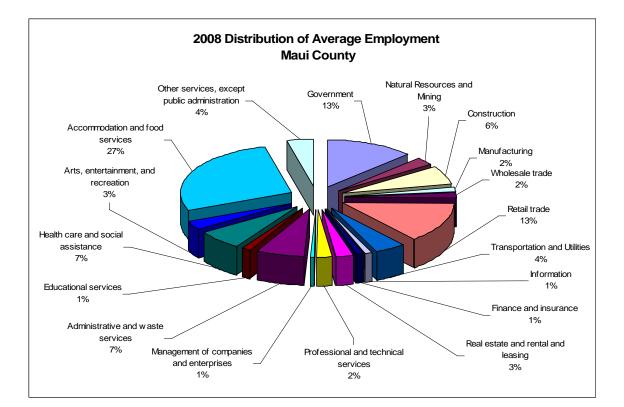

#### MAUI

| Industry      |                                              | No. of<br>Rep. Units<br>December | Average<br>Employment | Total Wages   | Average<br>Annual<br>Wage |
|---------------|----------------------------------------------|----------------------------------|-----------------------|---------------|---------------------------|
| TOTAL, inclu  | uding government                             | 4,923                            | 72,684                | 2,740,938,224 | 37,710                    |
| TOTAL GOV     | /ERNMENT                                     | 3                                | 9,370                 | 469,383,118   | 50,094                    |
| Federal       |                                              | 1                                | 877                   | 46,947,755    | 53,532                    |
| State         |                                              | 1                                | 5,960                 | 291,216,525   | 48,862                    |
| County        |                                              | 1                                | 2,533                 | 131,218,838   | 51,804                    |
| Total, exclud | ling government                              | 4,920                            | 63,315                | 2,271,555,106 | 35,877                    |
| Goods Produ   | ucing                                        | 789                              | 7,591                 | 383,067,445   | 50,463                    |
| 11-21 I       | Natural Resources and Mining                 | 66                               | 1,876                 | 72,452,833    | 38,621                    |
| 23 (          | Construction                                 | 598                              | 4,483                 | 258,035,550   | 57,559                    |
| 31-33 I       | Manufacturing                                | 125                              | 1,232                 | 52,579,062    | 42,678                    |
| Service Prov  | riding                                       | 4,131                            | 55,723                | 1,888,487,661 | 33,891                    |
| 22-48-49 -    | Transportation and Utilities                 | 193                              | 3,225                 | 121,141,975   | 37,563                    |
| 42 \          | Wholesale trade                              | 171                              | 1,466                 | 67,581,851    | 46,099                    |
| 44-45 I       | Retail trade                                 | 755                              | 9,785                 | 273,170,029   | 27,917                    |
| 51 I          | Information                                  | 77                               | 824                   | 42,291,144    | 51,324                    |
| 52 I          | Finance and insurance                        | 183                              | 867                   | 41,099,742    | 47,405                    |
| 53 I          | Real estate and rental and leasing           | 311                              | 1,890                 | 67,580,954    | 35,757                    |
| 54 I          | Professional and technical services          | 418                              | 1,527                 | 76,627,946    | 50,182                    |
| 55 I          | Management of companies and enterprises      | 40                               | 463                   | 33,549,552    | 72,461                    |
| 56 /          | Administrative and waste services            | 343                              | 4,901                 | 146,375,085   | 29,866                    |
| 61 I          | Educational services                         | 77                               | 1,072                 | 33,918,580    | 31,640                    |
| 62 I          | Health care and social assistance            | 393                              | 4,813                 | 196,229,103   | 40,771                    |
| 71 /          | Arts, entertainment, and recreation          | 123                              | 2,250                 | 71,682,906    | 31,859                    |
| 72 /          | Accommodation and food services              | 527                              | 19,817                | 634,104,740   | 31,998                    |
| 81 (          | Other services, except public administration | 520                              | 2,823                 | 83,134,054    | 29,449                    |