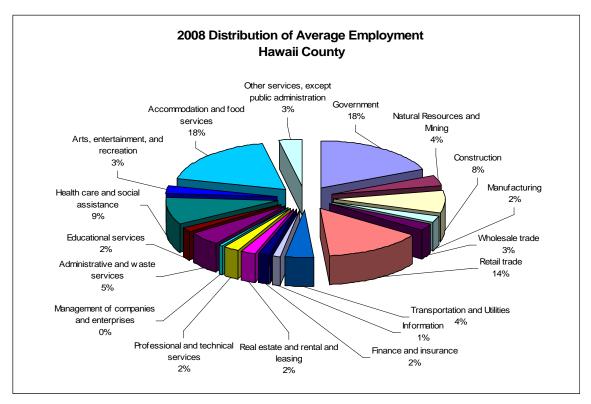

#### HAWAII

| Industry    |                                              | No. of<br>Rep. Units<br>December | Average<br>Employment | Total Wages   | Average<br>Annual<br>Wage |
|-------------|----------------------------------------------|----------------------------------|-----------------------|---------------|---------------------------|
| TOTAL, in   | cluding government                           | 4,955                            | 67,346                | 2,444,367,273 | 36,296                    |
| TOTAL GO    | DVERNMENT                                    | 3                                | 12,276                | 612,367,382   | 49,883                    |
| Federal     |                                              | 1                                | 1,332                 | 72,399,322    | 54,354                    |
| State       |                                              | 1                                | 8,240                 | 404,167,980   | 49,050                    |
| County      |                                              | 1                                | 2,705                 | 135,800,080   | 50,203                    |
| Total, excl | uding government                             | 4,952                            | 55,070                | 1,831,999,891 | 33,267                    |
| Goods Pro   | ducing                                       | 1,035                            | 9,229                 | 402,038,277   | 43,562                    |
| 11-21       | Natural Resources and Mining                 | 191                              | 2,457                 | 64,433,975    | 26,225                    |
| 23          | Construction                                 | 680                              | 5,255                 | 288,649,007   | 54,928                    |
| 31-33       | Manufacturing                                | 164                              | 1,518                 | 48,955,295    | 32,250                    |
| Service Pr  | oviding                                      | 3,917                            | 45,841                | 1,429,961,614 | 31,194                    |
| 22-48-49    | Transportation and Utilities                 | 208                              | 2,847                 | 114,167,527   | 40,101                    |
| 42          | Wholesale trade                              | 181                              | 1,729                 | 66,236,339    | 38,309                    |
| 44-45       | Retail trade                                 | 689                              | 9,447                 | 245,039,985   | 25,938                    |
| 51          | Information                                  | 72                               | 675                   | 30,202,111    | 44,744                    |
| 52          | Finance and insurance                        | 203                              | 1,214                 | 50,745,499    | 41,800                    |
| 53          | Real estate and rental and leasing           | 284                              | 1,578                 | 59,043,982    | 37,417                    |
| 54          | Professional and technical services          | 414                              | 1,498                 | 75,382,823    | 50,322                    |
| 55          | Management of companies and enterprises      | 39                               | 264                   | 16,409,256    | 62,156                    |
| 56          | Administrative and waste services            | 276                              | 3,116                 | 81,708,481    | 26,222                    |
| 61          | Educational services                         | 62                               | 1,222                 | 38,512,844    | 31,516                    |
| 62          | Health care and social assistance            | 487                              | 6,231                 | 213,882,210   | 34,326                    |
| 71          | Arts, entertainment, and recreation          | 98                               | 1,854                 | 61,931,196    | 33,404                    |
| 72          | Accommodation and food services              | 460                              | 11,953                | 315,089,609   | 26,361                    |
| 81          | Other services, except public administration | 444                              | 2,212                 | 61,609,752    | 27,853                    |