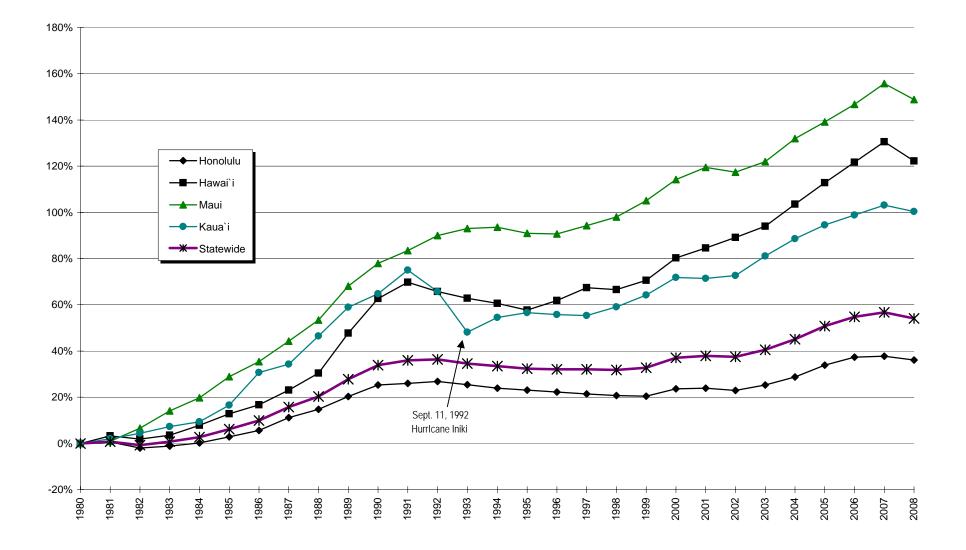

546   | 2,530   | 2,481   | 2,498   | 2,510   | 2,567   | 2,600   | 2,636   | 2,666   | 2,606   | 2,558   | 2,554   | 2,570   | 2,591   | 2,637   |
| County                      | 898     | 907     | 979     | 1,009   | 1,080   | 1,092   | 1,043   | 1,040   | 1,052   | 1,035   | 1,055   | 1,079   | 1,108   | 1,111   | 1,124   | 1,131   | 1,143   | 1,167   | 1,205   |
| TOTAL, excluding Government | 21,527  | 22,857  | 21,650  | 19,355  | 20,184  | 20,455  | 20,350  | 20,288  | 20,774  | 21,455  | 22,436  | 22,392  | 22,553  | 23,646  | 24,624  | 25,412  | 25,963  | 26,524  | 26,167  |





Note: Percentage totals may not add up to 100 percent due to rounding.





Note: Percentage totals may not add up to 100 percent due to rounding.

Percentage Growth 1980-2008 Private Sector Employment



## 2001-2008 STATEWIDE ANNUAL AVERAGE EMPLOYMENT COMPARISON BY NAICS SECTOR

| Industry                                        | 2001<br>Average<br>Employment | 2002<br>Average<br>Employment | 2003<br>Average<br>Employment | 2004<br>Average<br>Employment | 2005<br>Average<br>Employment | 2006<br>Average<br>Employment | 2007<br>Average<br>Employment | 2008<br>Average<br>Employment |
|-------------------------------------------------|-------------------------------|-------------------------------|-------------------------------|-------------------------------|-------------------------------|-------------------------------|-------------------------------|-------------------------------|
| TOTAL, including Government                     | 557,041                       | 558,494