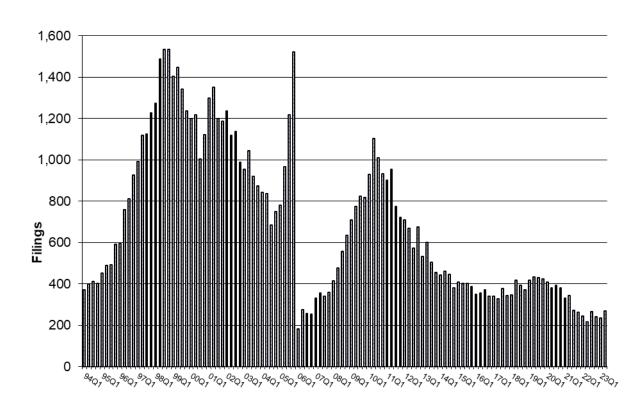

In the second quarter of 2023, the total number of visitors arriving by air to Hawaii increased 58,449 or 2.4 percent and daily visitor census increased 722 or 0.3 percent.

In the second quarter of 2023, the construction sector added 100 jobs or 0.3 percent compared with the same quarter of 2022 and government contracts awarded decreased \$2,336.6 million or 74.5 percent, compared with the same quarter of 2022. In the second quarter of 2023, the permit value for private construction increased \$311.8 million or 49.1 percent. According to the most recent excise tax base data available, construction put-in-place increased \$116.1 million or 4.5 percent in the first quarter of 2023, compared with the same quarter of the previous year. For 2022 construction put-in-place increased \$678.6 million or 6.7 percent compared with the previous year.

In the second quarter of 2023, State general fund tax revenues decreased \$231.6 million or 7.7 percent over the same period of 2022. The state general excise tax revenue increased \$56.2 million or 5.2 percent, the transient accommodations tax (TAT) increased \$2.6 million or 1.2 percent, the net corporate income tax revenues increased \$19.7 million or 17.2 percent, and the net individual income tax revenues decreased \$261.7 million or 18.2 percent. In 2022, State general fund tax revenues increased \$1,303.4 million or 16.0 percent compared to the previous year.

## **OUTLOOK FOR THE ECONOMY**

On August 8, 2023, the wildfire tragedy in Lahaina took the lives of at least 115 people and destroyed over 2,000 residential homes. The disaster area had more than 800 business establishments with about 7,000 employees. A total of 88 transpacific flights were cancelled in August, representing 23,083 air seats. The passenger count to Kahului Airport decreased by over 70 percent after the tragedy from 7,000 a day to 2,000 a day. Initial unemployment claims jumped from an average of 130 cases per week before the wildfire to 865 cases in the first week after the fire, to 4,449 in the second week, and to 2,705 cases in the third week.

The total value of building permits issued during the first seven months of 2023 increased by 17.1 percent from the same period a year ago. The permit value for additions and alterations increased by 55.1 percent, the value of residential permits increased by 0.6 percent during the same period, while the value for commercial and industrial permits decreased by 21.2 percent during the same period.

State general excise tax collections increased by 8.0 percent during the first seven months of calendar year 2023 compared to the same period a year ago.

Hawaii's real gross domestic product (GDP) recovered to 97.0 percent in the first quarter of 2023 compared to the same period in 2019. Hawaii's labor force (not seasonally adjusted data) for the first seven months of 2023 recovered to 98.8 percent of the comparable 2019 level. The unemployment rate (not seasonally adjusted) averaged 2.9 percent during the first seven months of 2023, just 0.2 percentage points higher than the same period in 2019.