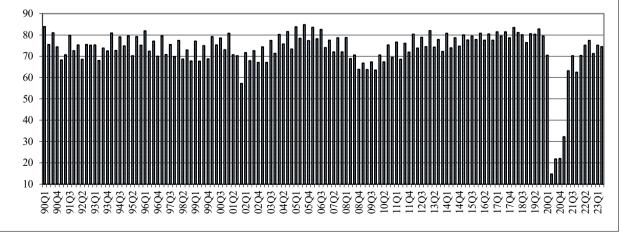

## STATE OF THE ECONOMY

Hawaii's major economic indicators were mixed in the second quarter of 2023. Visitor arrivals, wage and salary jobs, and private building authorizations increased in the quarter compared to the second quarter of 2022. However, government contracts awarded and State general fund tax revenues decreased.

In the second quarter of 2023, the total number of visitors arriving by air to Hawaii increased 58,449 or 2.4 percent and daily visitor census increased 722 or 0.3 percent.

In the second quarter of 2023, the construction sector added 100 jobs or 0.3 percent compared with the same quarter of 2022 and government contracts awarded decreased \$2,336.6 million or 74.5 percent, compared with the same quarter of 2022. In the second quarter of 2023, the permit value for private construction increased \$311.8 million or 49.1 percent. According to the most recent excise tax base data available, construction put-in-place increased \$116.1 million or 4.5 percent in the first quarter of 2023, compared with the same quarter of the previous year. For 2022 construction put-in-place increased \$678.6 million or 6.7 percent compared with the previous year.

In the second quarter of 2023, visitor arrivals by air increased in Honolulu but decreased in Maui, Hawaii County and Kauai. Visitor arrivals by air increased 11.0 percent in Honolulu and decreased 3.9 percent in Maui, 1.0 percent in Hawaii County, and 0.4 percent in Kauai compared to the same quarter of 2022.

In the second quarter of 2023, the value of private building permits increased in all counties. In the second quarter of 2023, private building permits increased \$152.9 million or 53.7 percent in Honolulu, increased \$131.0 million or 155.3 percent in Maui, increased \$17.9 million or 7.6 percent in Hawaii County, and increased \$10.0 million or 34.2 percent in Kauai (only residential available) from the same quarter of the previous year.