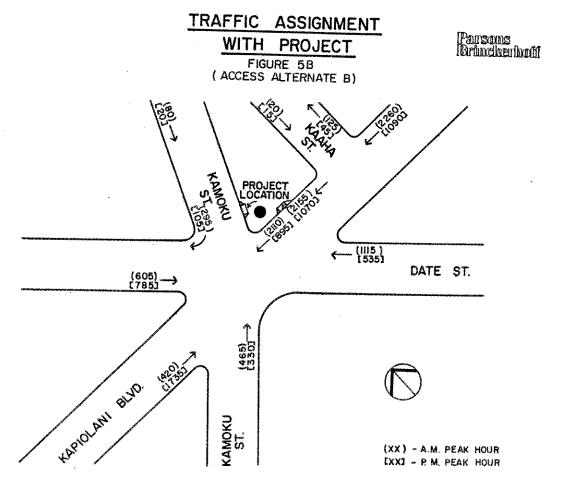

SSIGNMENT** TRAFFIC **PROJECT WITH** 

traffic.

FIGURE 5A (ACCESS ALTERNATE A)

Parsons Brinckerboli

The traffic generated by the proposed project is expected to increase traffic volumes in the project area. Analyses of conditions over capacity are not detailed in the current methods; however, the ratio of critical volume-to-capacity at the Kapiolani Boulevard/Kamoku Street/Date Street intersection is reported in Table 5 to give an indication of the proposed an intersection as the indicator for service levels; the capacity of a four-phase signal is defined as 1650 passenger cars per hour. The proposed project is expected to increase the critical Sum of The Critical Movement method uses volume-to-capacity ratio by approximately 3 percent. conflicting movements at project's impact.

Ç,





#### **TRAFFIC ASSIGNMENT** WITH **PROJECT**

FIGURE 5C (ACCESS ALTERNATE C)

Paursons Brinckerbolf

TABLE 5

Critical Volume to Capacity Ratio Kapiolani Boulevard/Kamoku Street/Date Street

|                       | AM Peak Hour | PM Peak Hour |
|-----------------------|--------------|--------------|
| Existing              | 1.10         | 0.98         |
| With Proposed Project |              |              |
| Access Alternate 1    | 1.13         | 1.00         |
| (Change)              | (+3%)        | (+2%)        |
| Access Alternate 2    | 1.10         | 0.98         |
| (Change)              | (20)         | (20)         |
| Access Alternate 3    | 1.10         | 0.98         |
| (Change)              | (03)         | (20)         |

The right turn from Kamoku Street to Date Stre