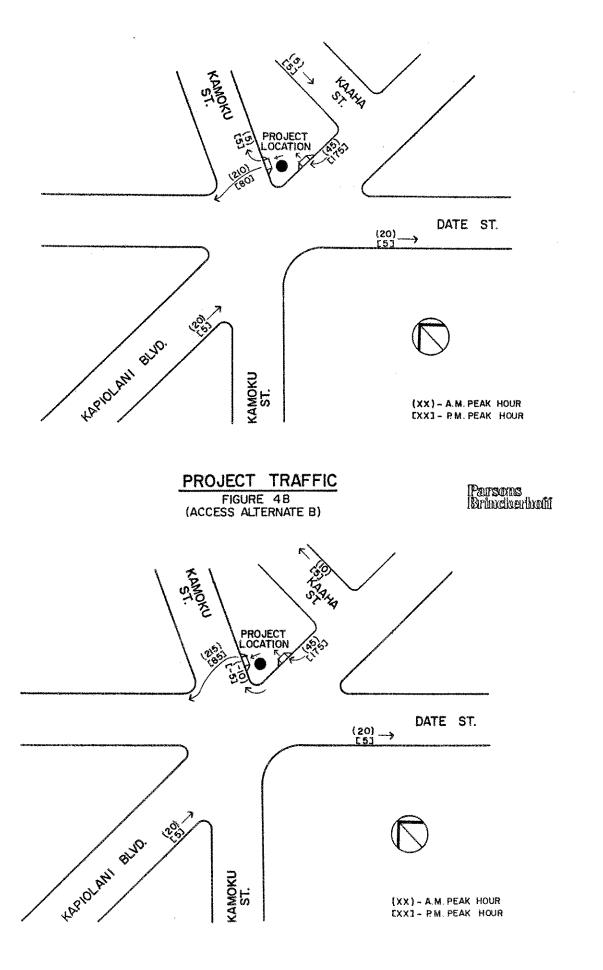

----|------------------|---------|------------------|-------------|----------|----------|--------------|
| Attractions | Employment Population<br>Base Base | 282              | 9       | 17               | çanğ        | រភ       | 35       | 80           |
|             |                                    | <b>3</b> 9       | 19      | 12               | m           | E        | 38       | pand<br>comp |
| Productions | Employment Population<br>Base Base | 40%              | 10      | end<br>end       | <b>~</b> *4 | অ        | 56       | on           |
|             |                                    | Honolulu (Makai) | McCully | University/Manoa | Waialae     | H-1 East | H-1 West | Kapahulu     |

TRAFFIC DISTRIBUTION

Table 4

Note: Percentages may not add to 100% of rounding.

œ



#### PROJECT TRAFFIC EFFECTS

FIGURE 4C (ACCESS ALTERNATE C)

Parsons Brinckerhoff

KAMOKU (1120) (550) DATE ST. (625) [805] 3301 KAPIOLANI BIND. KAMOKU ST. (XX) - A.M. PEAK HOUR [XX] - P. M. PEAK HOUR

#### In Access Alternate A, only right turn movements would be Alternate B would have a one-way pattern; only ewabound traffic from Kapiolani Boulevard could makai of Kaaha Street, would be converted to one-way (makai-bound) traffic only. Existing mauka-bound traffic would use Kaaha Street to enter the Moiliili Triangle. In Alternate C, the existing right turn lane into enter, and traffic leaving the project would exit onto Kamoku Street. Alternate C would be similar to B except that Kamoku and Kaaloa Streets, Boulevard/Kamoku Street/Date Street and Kaaha Street/Kapiolani Boulevard Kamoku