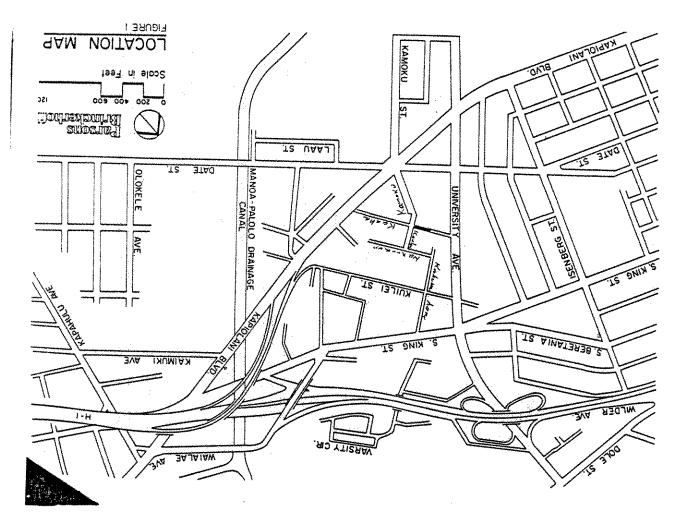

long detour, motorists Makookoo, Kaaloa to the Kamoku Entrance to the project. All of these internal streets are very narrow and already bear significant locally-generated rush hour traffic.

Figure 4. The data on peak hour project traffic shown in this Figure need further explanation, as related to Table 2. Trip Generation.

Apparently, of the estimated 218 vehicles exiting from the project in the a.m. peak, 210 leave via the Kapiolani exit, and only 10(8?) by the Kamoku Street exit. In view of the difficulties of entering Kapiolani during the a.m. rush hour(see page 3, paragraph 3), it is likely that many motorists would leave by the Kamoku Street exit, either entering Date Street or traversing the internal streets to University and King. Yet, Figure 4, shows no exits to Kamoku Street.



9

Of the 175 vehicles estimated in Table 2 to enter the project during the p.m. rush hour, only 140 can be accounted for on Figure 4. Of these, 80 are estimated to enter on Kapiolani from the mauke direction. It is not clear from Figure 4, how the 60 vehicles coming from Date Street and coming mauka on Kapiolani will enter the project, as left turn from Kapiolani are to be prohibited and no left turn for these vehicles from Kapiolani to Kabna are indicated on Figure 4. It appears that these vehicles will have to go up University Avenue and approach the project either by the long way. Via King and Kapiolani, or by the shorter way, using the internal streets - Kuilei, etc to Kamoku, Figure 4 should be revised to make it consistent with Table 2, and to

Page 8, IMPACT OF PROPÖSED PROJECT -