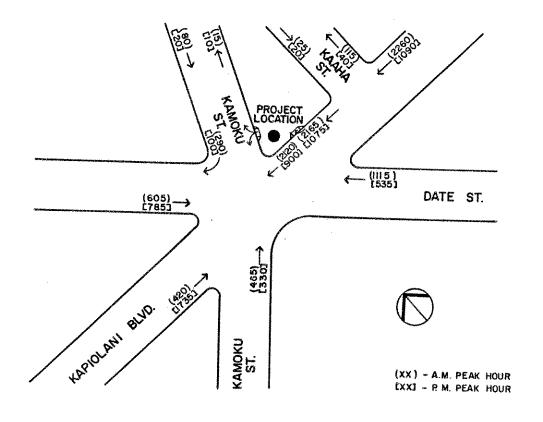

*ASSIGNMENT** TRAFFIC **PROJECT WITH** 

traffic.

FIGURE 5A (ACCESS ALTERNATE A)

Parsons Brinckerboli

The traffic generated by the proposed project is expected to increase traffic volumes in the project area. Analyses of conditions over capacity are not detailed in the current methods; however, the ratio of critical volume-to-capacity at the Kapiolani Boulevard/Kamoku Street/Date Street intersection is reported in Table 5 to give an indication of the proposed an intersection as the indicator for service levels; the capacity of a four-phase signal is defined as 1650 passenger cars per hour. The proposed project is expected to increase the critical Sum of The Critical Movement method uses volume-to-capacity ratio by approximately 3 percent. conflicting movements at project's impact.

Ç,





#### **TRAFFIC ASSIGNMENT** WITH **PROJECT**

FIGURE 5C (ACCESS ALTERNATE C)

Paursons Brinckerbolf

TABLE 5

Critical Volume to Capacity Ratio Kapiolani Boulevard/Kamoku Street/Date Street

|                       | AM Peak Hour | PM Peak Hour |
|-----------------------|--------------|--------------|
| Existing              | 1.10         | 0.98         |
| With Proposed Project |              |              |
| Access Alternate 1    | 1.13         | 1.00         |
| (Change)              | (+3%)        | (+2%)        |
| Access Alternate 2    | 1.10         | 0.98         |
| (Change)              | (20)         | (20)         |
| Access Alternate 3    | 1.10         | 0.98         |
| (Change)              | (03)         | (20)         |

The right turn from Kamoku Street to Date St