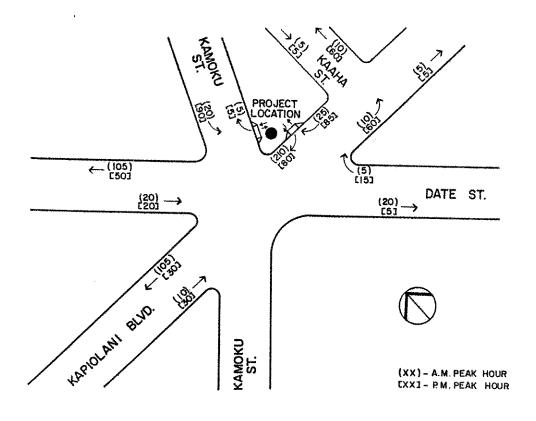

0.4                           |
|-------------|------------------------|-------------------------------|-------------------------------|
| Elderly     | m.<br>m                | 0.07                          | 0.27                          |
|             | Daily (Enter and Exit) | AM Peak Hour<br>Enter<br>Exit | PM Peak Hour<br>Enter<br>Exit |

## Table 3 TRIP GENERATION

| Vehicles | 2620                   | 45<br>215                     | 175<br>85                     |  |
|----------|------------------------|-------------------------------|-------------------------------|--|
|          | Exit)                  |                               |                               |  |
|          | Daily (Enter and Exit) | AM Peak Hour<br>Enter<br>Exit | PM Peak Hour<br>Enter<br>Exit |  |

φ



PROJECT TRAFFIC
FIGURE 4A
(ACCESS ALTERNATE A)

Parsons Brindkerbroff

| tions       | Population<br>Base                 | 9                | 14      | 16               | 84          | 2        | 38       | æ            |
|-------------|------------------------------------|------------------|---------|------------------|-------------|----------|----------|--------------|
| Attractions | Employment Population<br>Base Base | 282              | 9       | 17               | çanğ        | រភ       | 35       | 80           |
|             |                                    | <b>3</b> 9       | 19      | 12               | m           | E        | 38       | pand<br>comp |
| Productions | Employment Population<br>Base Base | 40%              | 10      | end<br>end       | <b>~</b> *4 | অ