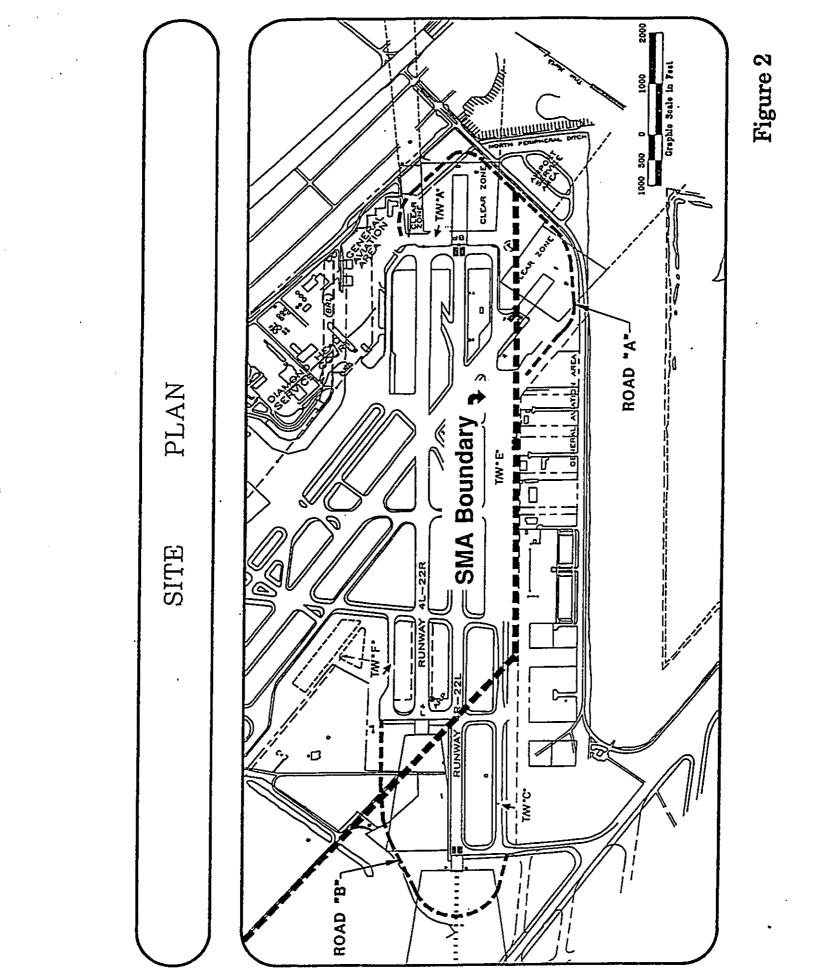

The proposed project consists of the construction of two perimeter service roads on the Honolulu International Airport. Road "A" is aligned from the General Aviation Area of Taxiway "A" (North Ramp) to the Cargo Maintenance Area of Taxiway "C" (South Ramp). Road "B" is aligned from the South end of Taxiway "C" to the South End of Taxiway "F". The length of these roadways are 4,900 and 5,000 lineal feet respectively.

1. Perimeter Road A - From the General Aviation Area of Taxiway "A" (North Ramp) to the Cargo Maintenance Area of Taxiway "C" (South Ramp). This roadway will traverse from Taxiway "A" along the mauka side of the existing drainage channel, then along the airport side of the existing fence paralleling Lagoon Drive, terminating at the existing pavement at Taxiway "C". The length of this portion of the roadway is approximately 4,900 lineal feet.

The two-lane road will have two traffic lanes of 12 feet width and 4-foot shoulders for a total width of 32 feet. The 24-foot travel way will be paved with asphaltic concrete.

The proposed improvements will cross the existing drainage channel.

2. Perimeter Road B - From the South end of Taxiway "C" to the South end of Taxiway "F". This roadway will traverse from Taxiway "C", along the existing paved service road on the makai end of Runway 4-22 and connect to the South end of Taxiway "F". This portion of the perimeter road is approximately 5,000 lineal feet in length. This roadway will also be designed for two-lane traffic with 12foot lanes and 4-foot shoulders. The 24-foot travel way will be paved with asphaltic concrete.