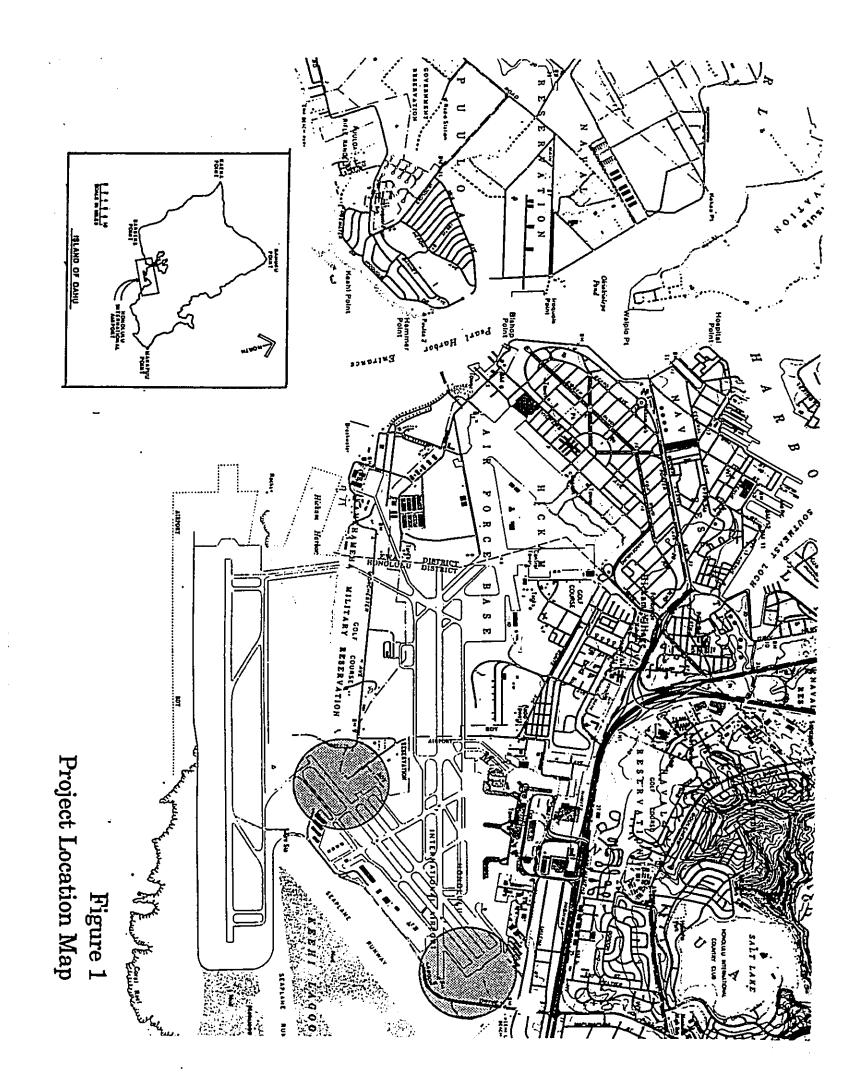

Honolulu International Airport, Honolulu, Hawaii

;

Project Location:

Tax Map Key:

Area:

Roadway "A" 4,900 lineal feet by 32 feet. Roadway "B" 5,000 lineal feet by 32 feet.

State Land Use Designation:

Urban

#### A. <u>Geographical Characteristics</u>

1. Topography

The project site is presently on unpaved roadway, so for the most part, the use of the road is not changed. The area is flat and covered with light vegetation consisting primarily of noxious and weedy species. The entire site is man-made with fill materials and does not in anyway represent the original conditions of the area in its natural state.