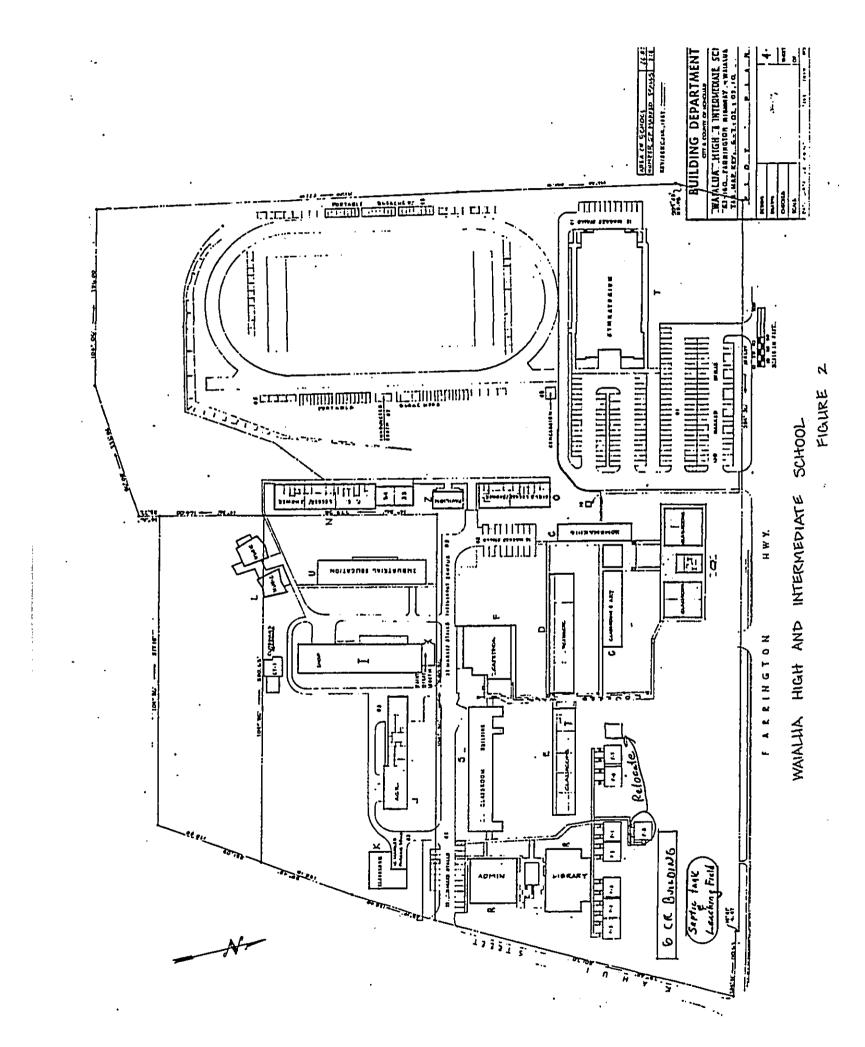

B. <u>APPROVING AGENCY</u>: Not applicable.

C. AGENCY CONSULTED: Department of Education.

· 1990-12-23-0A-FEA

- D. <u>GENERAL DESCRIPTION TECHNICAL, ECONOMIC, SOCIAL AND</u> ENVIRONMENTAL CHARACTERISTICS:
  - 1. <u>Technical</u>: This is to construct a concrete/masonry single story six-classroom building approximately 8,600 square feet in size and a septic tank with a leaching field.
  - <u>Economic</u>: The estimated cost of the project is \$1,305,000. Since the project will be constructed within the existing school campus, no land will be removed from the tax base.
  - 3. <u>Social</u>: The project will provide the school with a much-needed facility to implement its program in accordance with the Educational Specifications.
  - 4. <u>Environmental</u>: The project will not create any major environmental impact.
- E. <u>SUMMARY DESCRIPTION OF THE AFFECTED ENVIRONMENT, INCLUD-</u> <u>ING SITE MAPS</u>: The location of the school and the proposed six-classroom building are shown in Figures 1 and 2, respectively.
- F. <u>DISCUSSION OF THE ASSESSMENT PROCESS</u>: The following assessments are made to determine whether or not the anticipated effects constitute a "significant effect":
  - 1. The proposed action will not involve an irrevocable commitment to loss or destruction of any natural or cultural resources.
  - 2. The proposed action will not curtail the range of beneficial uses of the environment.
  - 3. The proposed action will not conflict with the State's long-term environmental policies.