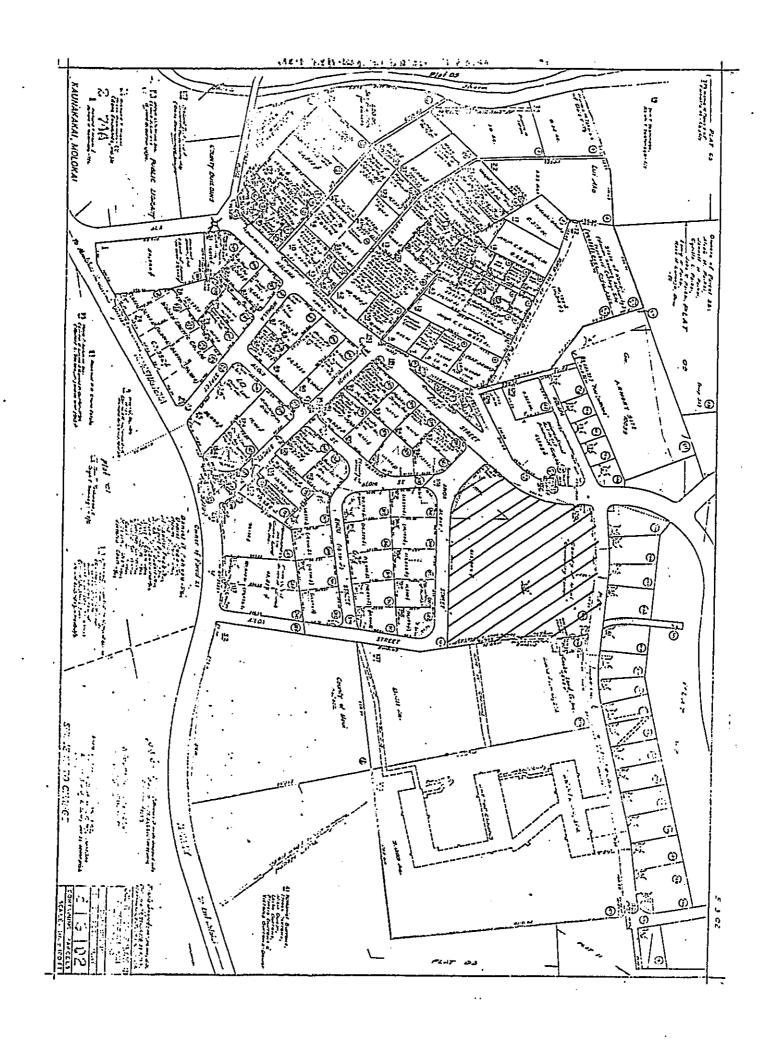

#### A. General Project Description

The applicant would like to install an office trailer behind the existing County office building at the Mitchell Pauole Center, Kaunakakai, Molokai. The temporary trailer would provide additional office space for additional County personnel on Molokai. The applicant would also like to install sidewalk additions and utility hookups. The office trailer would be located in downtown Kaunakakai between the County office building and the gym at the Mitchell Pauole Center. The parcel contains 212,942 square feet.

A copy of the project's plans including a site location map; floor plans, and building specifications are enclosed herein as a supplement to the negative declaration.

(5) SUMMARY DESCRIPTION OF AFFECTED ENVIRONMENT, INCLUDING SUITABLE AND ADEQUATE LOCATION AND SITE MAPS:

The Mitchell Pauole Center is situated on a 212,942 square foot parcel of land. The Mitchell Pauole Center complex includes the County office building, the police station, fire station, gym, Molokai Youth Center, the meeting hall, Parks and Recreation office, the swimming pool, and parking lot.