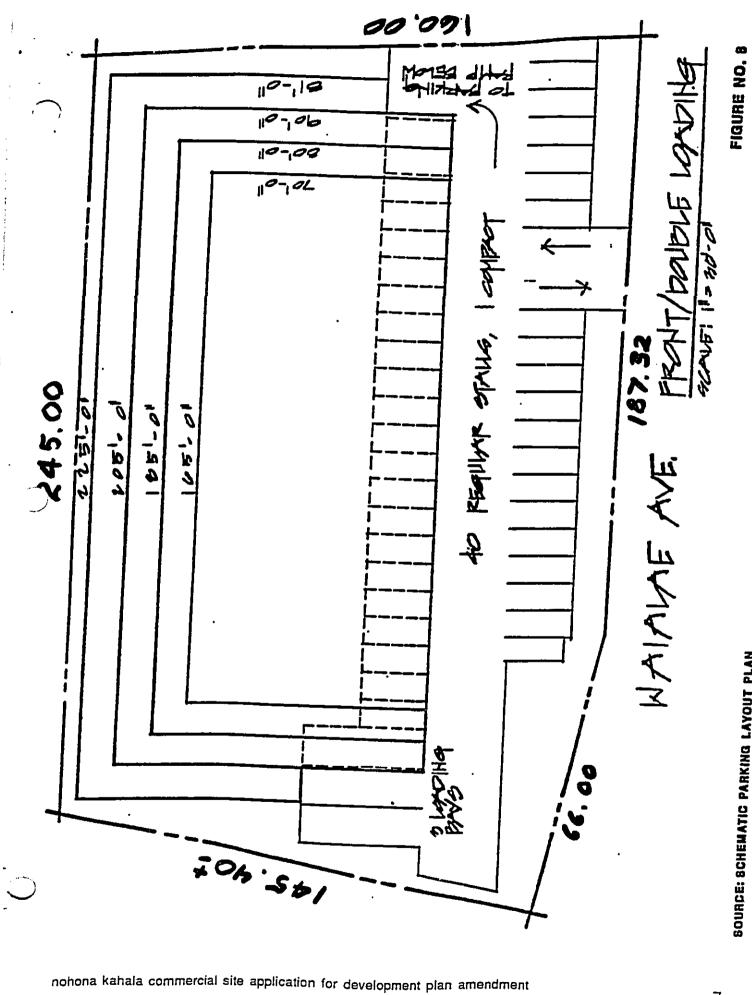

#### Location Map:

See Pages 5 & 6 Following.

Topo Map: Please refer to Exhibit "C".

Project Layout:

See Page 7 following for ground floor layout. See Page 8 following for levels 1&2 under-ground parking lay-out.

Site entry and makai boundary from inside site (below)

Kokohead boundary view of Ocean View Cemetery from inside parcel(below)

Over-view of site from ewa - muka corner

SOURCE: BCHEMATIC PARKING LAYOUT PLAN BY KAJIOKA, OKADA 4 PARTNERS, INC.

OFF-STREET PARKING

LAYOUT-GROUND FLOO!

nohona kahala commercial site application for development plan amendment

WERRENITO EXPLINE WHEND

FIGURE NO. 9

OFF-STREET PARKING

LAYOUT-BASEMENT LEVE

SOURCE: SCHEMATIC PARKING LAYOUT PLAN BY KAJIOKA, OKADA & PARTNERS, INC.