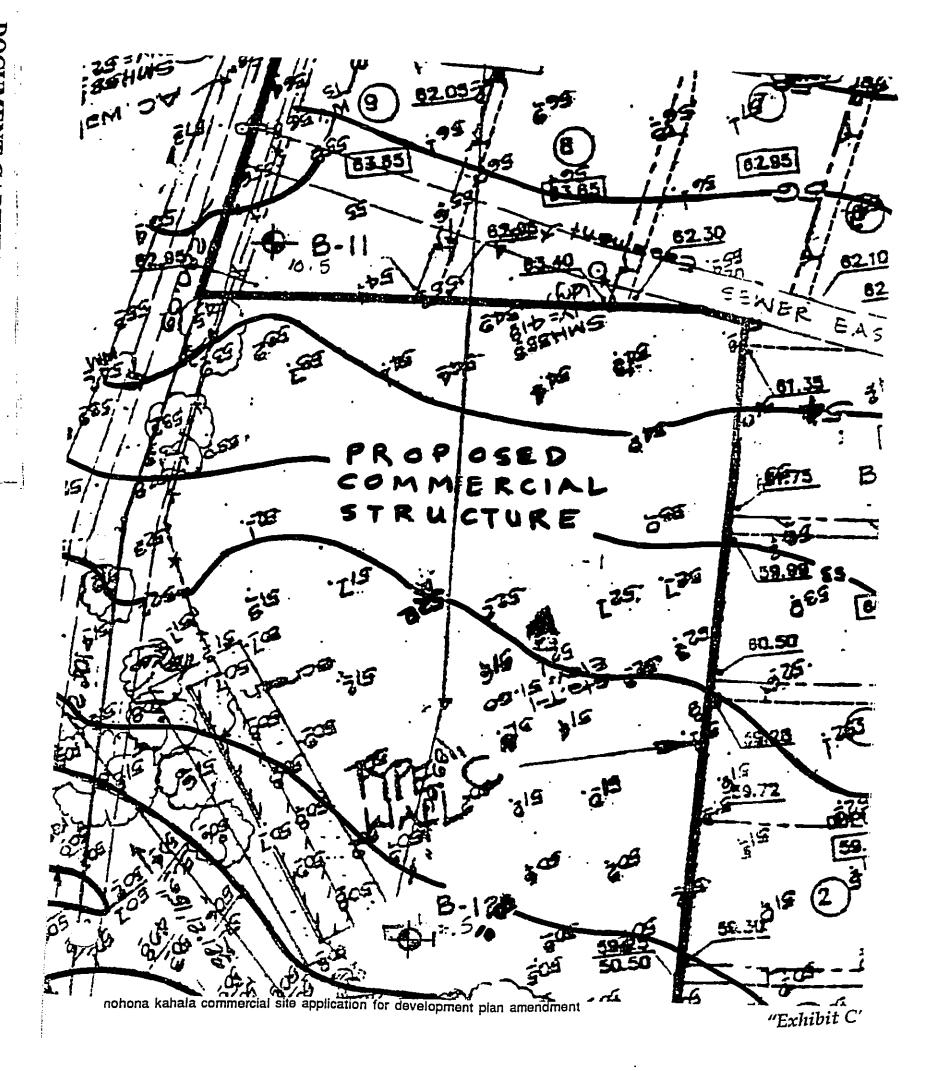

Refer to page 4c for picture view of entire site from Ewa Mauka corner.

Slope: The parcel slopes from its Mauka Ewa corner to its Makai/Koko-Head corner at approximately 1% slope. Please refer to enclosed topographical map, Exhibit "C".

Soils: Soils on this site are partly clay and boulder fills and partly lava rock formation. Indications from borings B-11 and B-12 are that this site was used as a land-fill prior to the Drive-Ins construction. The rock formations necessary for adequate commercial building foundations are compatible at depth with the required two levels of under-ground parking.

Please refer to Exhibit "C" for boring locations designated "B-11 & "B-12"

Please refer to Exhibit "D", soils report excerpts from Walter Lum & Associates Nohona Kahala Soils Report. The excerpts are specific to the proposed commercial site. A full report can be transmitted upon request.