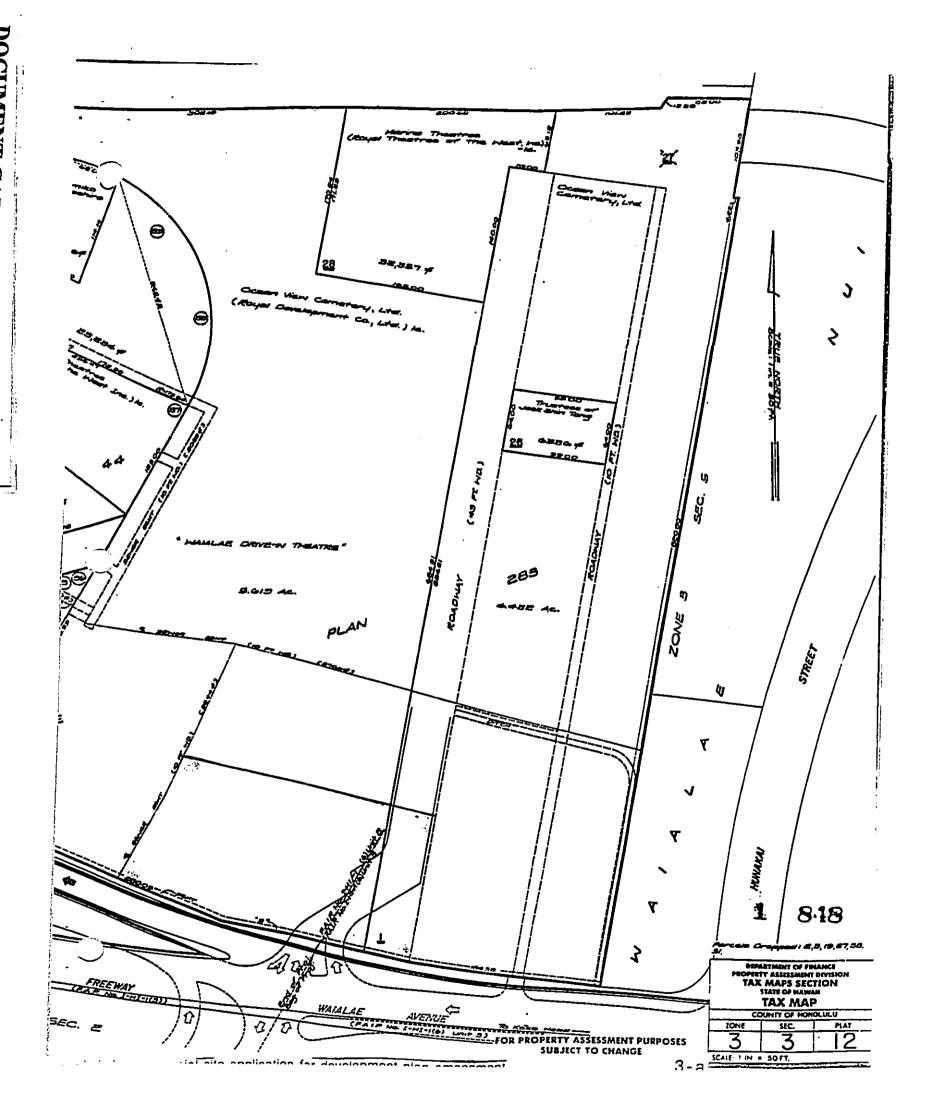

Area:

39,223 square feet

Location:

This parcel is a portion of the Old Waialae Drive-In site. It is Mauka of Waialae Avenue at the 21st Avenue intersection. This parcel is bound on the Kokohead side by Ocean View Cemetery, on the Makai side by Waialae Avenue, and by new residential development on the Ewa and Mauka sides of this parcel. It was the site of the old movie screen when

the Drive-in Theater was operational.

TMK:

Currently: 3-3-12: a portion of 29

Pending as: Lot 59 of Nohona Kahala Subdivision File Plan Map

Refer to page 3a following for TMK map.

Existing Use:

The site was an abandoned Drive-In Theater which had subsequently been used as a flea market and as a golf driving range. It is currently zoned R-5. The surrounding higher property, being farther from the Waialae Avenue / 21st Avenue intersection is currently being being developed as 55 single family homes.

#### Property Boundary:

Please refer to Exhibit "A" boundary description by R.M.Towill Engineering, pages A-1 & A-2, and Exhibit "B" a reproduction from the pending file map for the Nohona Kahala Subdivision lot 59.

#### Location Map:

See Pages 5 & 6 Following.

Topo Map: Please refer to Exhibit "C".

Project Layout:

See Page 7 following for ground floor layout. See Page 8 following for levels 1&2 under-ground parking lay-out.