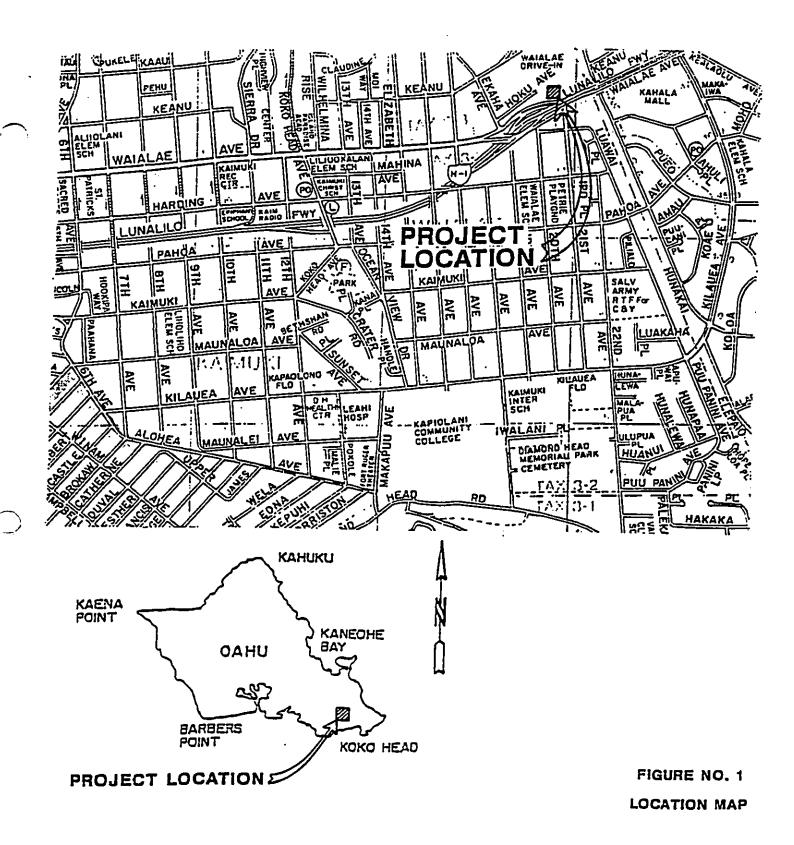

Area:

39,223 square feet

Location:

This parcel is a portion of the Old Waialae Drive-In site. It is Mauka of Waialae Avenue at the 21st Avenue intersection. This parcel is bound on the Kokohead side by Ocean View Cemetery, on the Makai side by Waialae Avenue, and by new residential development on the Ewa and Mauka sides of this parcel. It was the site of the old movie screen when

the Drive-in Theater was operational.

TMK:

Currently: 3-3-12: a portion of 29

Pending as: Lot 59 of Nohona Kahala Subdivision File Plan Map

Refer to page 3a following for TMK map.

Existing Use:

The site was an abandoned Drive-In Theater which had subsequently been used as a flea market and as a golf driving range. It is currently zoned R-5. The surrounding higher property, being farther from the Waialae Avenue / 21st Avenue intersection is currently being being developed as 55 single family homes.

#### Location Map:

See Pages 5 & 6 Following.

Topo Map: Please refer to Exhibit "C".

Project Layout:

See Page 7 following for ground floor layout. See Page 8 following for levels 1&2 under-ground parking lay-out.