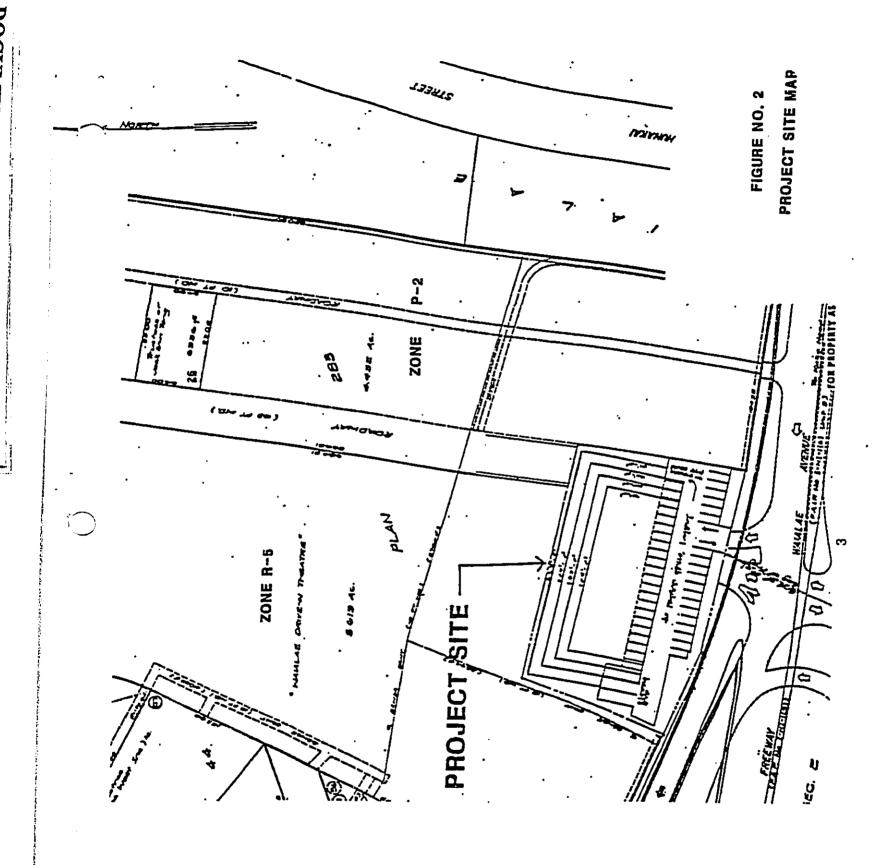

Area:

39,223 square feet

Location:

This parcel is a portion of the Old Waialae Drive-In site. It is Mauka of Waialae Avenue at the 21st Avenue intersection. This parcel is bound on the Kokohead side by Ocean View Cemetery, on the Makai side by Waialae Avenue, and by new residential development on the Ewa and Mauka sides of this parcel. It was the site of the old movie screen when

the Drive-in Theater was operational.

TMK:

Currently: 3-3-12: a portion of 29

Pending as: Lot 59 of Nohona Kahala Subdivision File Plan Map

Refer to page 3a following for TMK map.

Existing Use:

The site was an abandoned Drive-In Theater which had subsequently been used as a flea market and as a golf driving range. It is currently zoned R-5. The surrounding higher property, being farther from the Waialae Avenue / 21st Avenue intersection is currently being being developed as 55 single family homes.

#### Property Boundary:

Please refer to Exhibit "A" boundary description by R.M.Towill Engineering, pages A-1 & A-2, and Exhibit "B" a reproduction from the pending file map for the Nohona Kahala Subdivision lot 59.