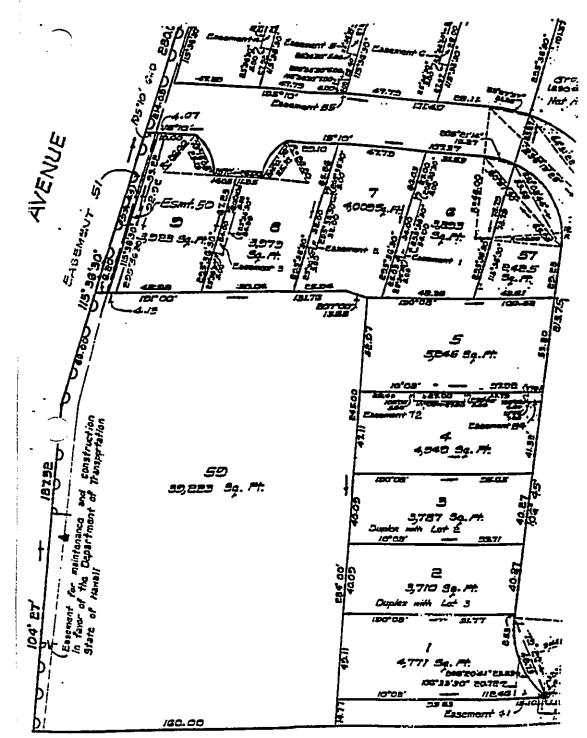

#### Property Boundary:

Please refer to Exhibit "A" boundary description by R.M.Towill Engineering, pages A-1 & A-2, and Exhibit "B" a reproduction from the pending file map for the Nohona Kahala Subdivision lot 59.

#### Topography:

This parcel is relatively flat with level boundaries against Waialae Avenue on the Makai side, and Ocean View Cemetery on the Koko-Head Side. The existing grade for this site is 50 - 52 feet elevation and. The Mauka and Ewa sides of this parcel are bounded by grades approximately 10 feet in elevation higher than this parcel. The most significant physical feature is the close proximity of the concrete over-pass 35' above this parcel on its Makai boundary.

Refer to page 4c for picture view of entire site from Ewa Mauka corner.

Slope: The parcel slopes from its Mauka Ewa corner to its Makai/Koko-Head corner at approximately 1% slope. Please refer to enclosed topographical map, Exhibit "C".