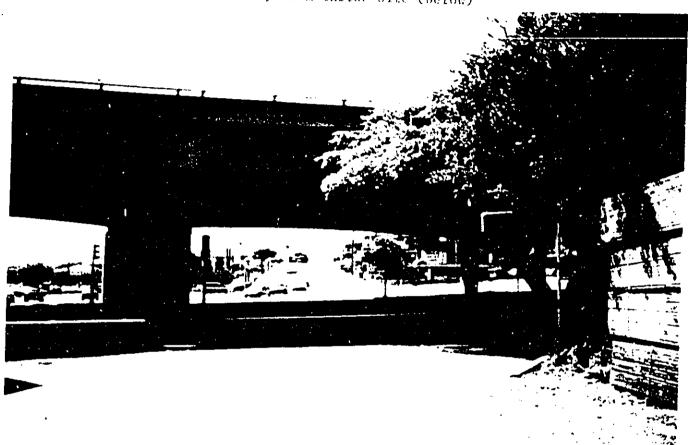

#### Topography:

This parcel is relatively flat with level boundaries against Waialae Avenue on the Makai side, and Ocean View Cemetery on the Koko-Head Side. The existing grade for this site is 50 - 52 feet elevation and. The Mauka and Ewa sides of this parcel are bounded by grades approximately 10 feet in elevation higher than this parcel. The most significant physical feature is the close proximity of the concrete over-pass 35' above this parcel on its Makai boundary.

#### A. Public problem:

- 1. The site is not well suited for residential development. It is faced with the following problems:
  - a. Noise from the Waialae Avenue / 21st Avenue intersection is particularly obtrusive at this location. The noise of the under-freeway traffic is compressed and directed into this location by the over-head concrete in much the same manner as sound through a card-board tube or megaphone.
  - b. The over-pass shadows this site from sun-light in afternoon and evening hours.
  - c. The site is 10' lower than adjacent up-wind residences thereby blocking prevailing trade winds to this site.
  - d. The view for the residences mauka of the freeway is undesireable at freeway level.

Makai boundary looking kokohead showing shadowing beginnign at 1:00p.m., noise source and undesirable view.

FEDERAL, STATE & CITY