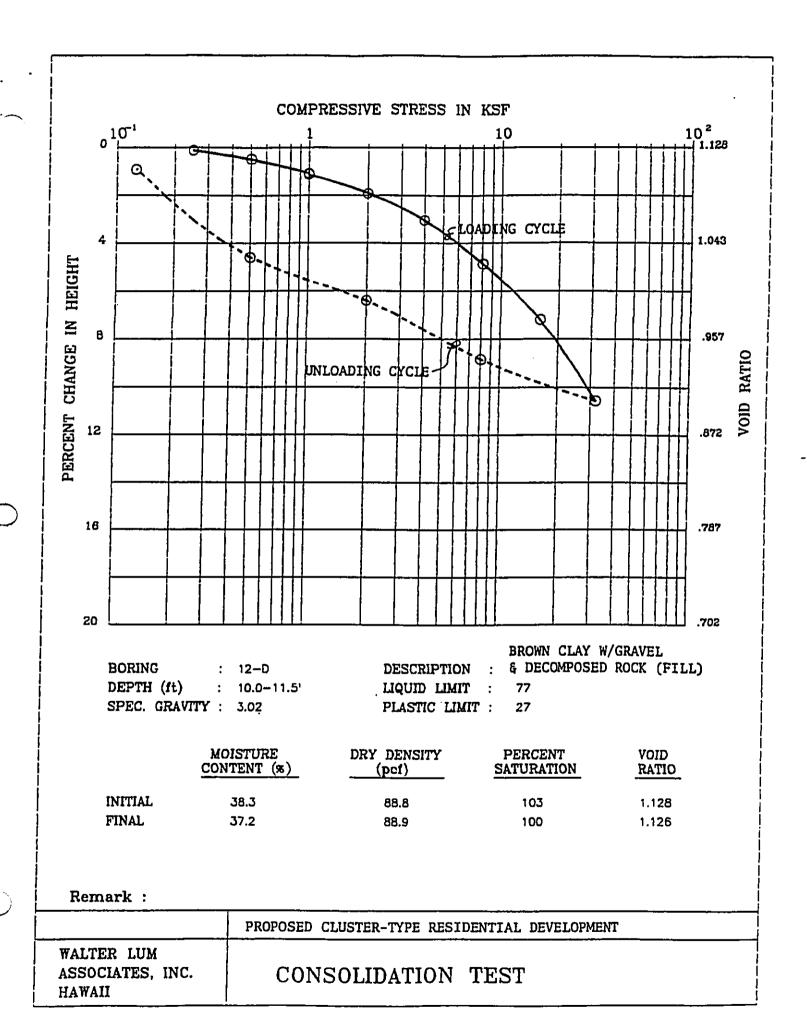

Soils: Soils on this site are partly clay and boulder fills and partly lava rock formation. Indications from borings B-11 and B-12 are that this site was used as a land-fill prior to the Drive-Ins construction. The rock formations necessary for adequate commercial building foundations are compatible at depth with the required two levels of under-ground parking.

Please refer to Exhibit "C" for boring locations designated "B-11 & "B-12"

Please refer to Exhibit "D", soils report excerpts from Walter Lum & Associates Nohona Kahala Soils Report. The excerpts are specific to the proposed commercial site. A full report can be transmitted upon request.