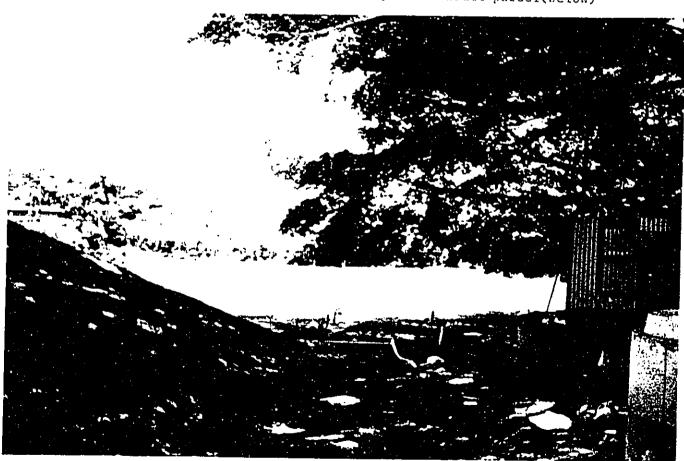

Refer to page 4a for picture views of Mauka and Ewa boundaries Refer to page 4b for picture views of Makai and Kokohead boundaries.

#### Topography:

This parcel is relatively flat with level boundaries against Waialae Avenue on the Makai side, and Ocean View Cemetery on the Koko-Head Side. The existing grade for this site is 50 - 52 feet elevation and. The Mauka and Ewa sides of this parcel are bounded by grades approximately 10 feet in elevation higher than this parcel. The most significant physical feature is the close proximity of the concrete over-pass 35' above this parcel on its Makai boundary.

Refer to page 4c for picture view of entire site from Ewa Mauka corner.

Slope: The parcel slopes from its Mauka Ewa corner to its Makai/Koko-Head corner at approximately 1% slope. Please refer to enclosed topographical map, Exhibit "C".

Site entry and makai boundary from inside site (below)

Kokohead boundary view of Ocean View Cemetery from inside parcel(below)

Over-view of site from ewa - muka corner

SOURCE: BCHEMATIC PARKING LAYOUT PLAN BY KAJIOKA, OKADA 4 PARTNERS, INC.