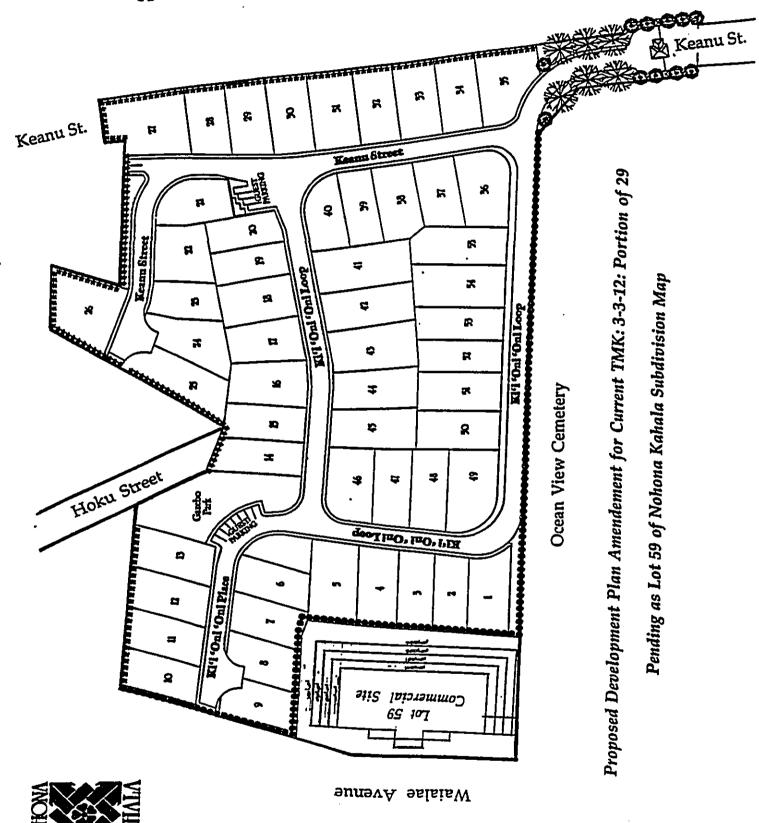

Area:

39,223 square feet

Location:

This parcel is a portion of the Old Waialae Drive-In site. It is Mauka of Waialae Avenue at the 21st Avenue intersection. This parcel is bound on the Kokohead side by Ocean View Cemetery, on the Makai side by Waialae Avenue, and by new residential development on the Ewa and Mauka sides of this parcel. It was the site of the old movie screen when

the Drive-in Theater was operational.

TMK:

Currently: 3-3-12: a portion of 29

Pending as: Lot 59 of Nohona Kahala Subdivision File Plan Map

Refer to page 3a following for TMK map.

Existing Use:

The site was an abandoned Drive-In Theater which had subsequently been used as a flea market and as a golf driving range. It is currently zoned R-5. The surrounding higher property, being farther from the Waialae Avenue / 21st Avenue intersection is currently being being developed as 55 single family homes.

#### Property Boundary:

Please refer to Exhibit "A" boundary description by R.M.Towill Engineering, pages A-1 & A-2, and Exhibit "B" a reproduction from the pending file map for the Nohona Kahala Subdivision lot 59.

#### Location Map:

See Pages 5 & 6 Following.

Topo Map: Please refer to Exhibit "C".

Project Layout:

See Page 7 following for ground floor layout. See Page 8 following for levels 1&2 under-ground parking lay-out.