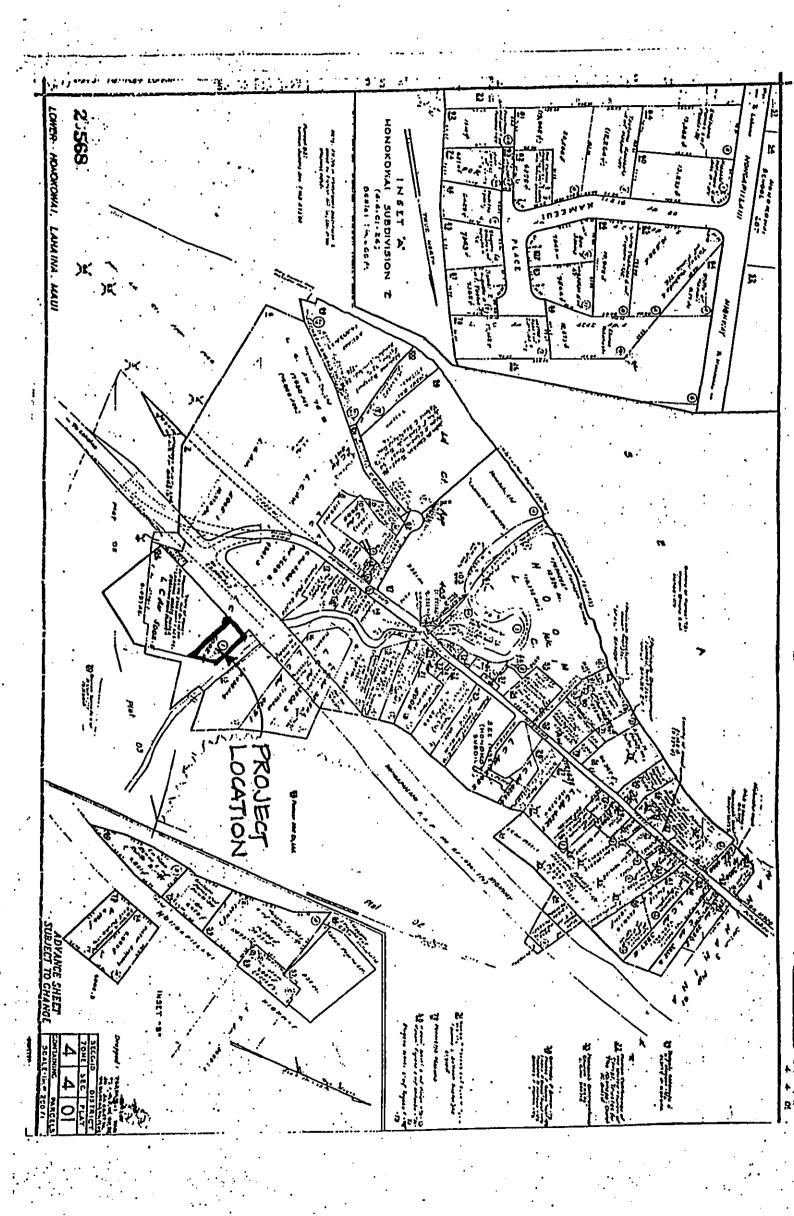

General: The County of Maui, Department of Public Works is proposing to install two above-ground fuel tanks at the new Lahaina Public Works Baseyard near Honokowai, Maui. The site is part of the land used for the Lahaina Wastewater Reclamation Facility. The Public Works Highways Division is using a vacant one-acre parcel at the north end of the treatment facility. The attached tax map shows the approximate location.