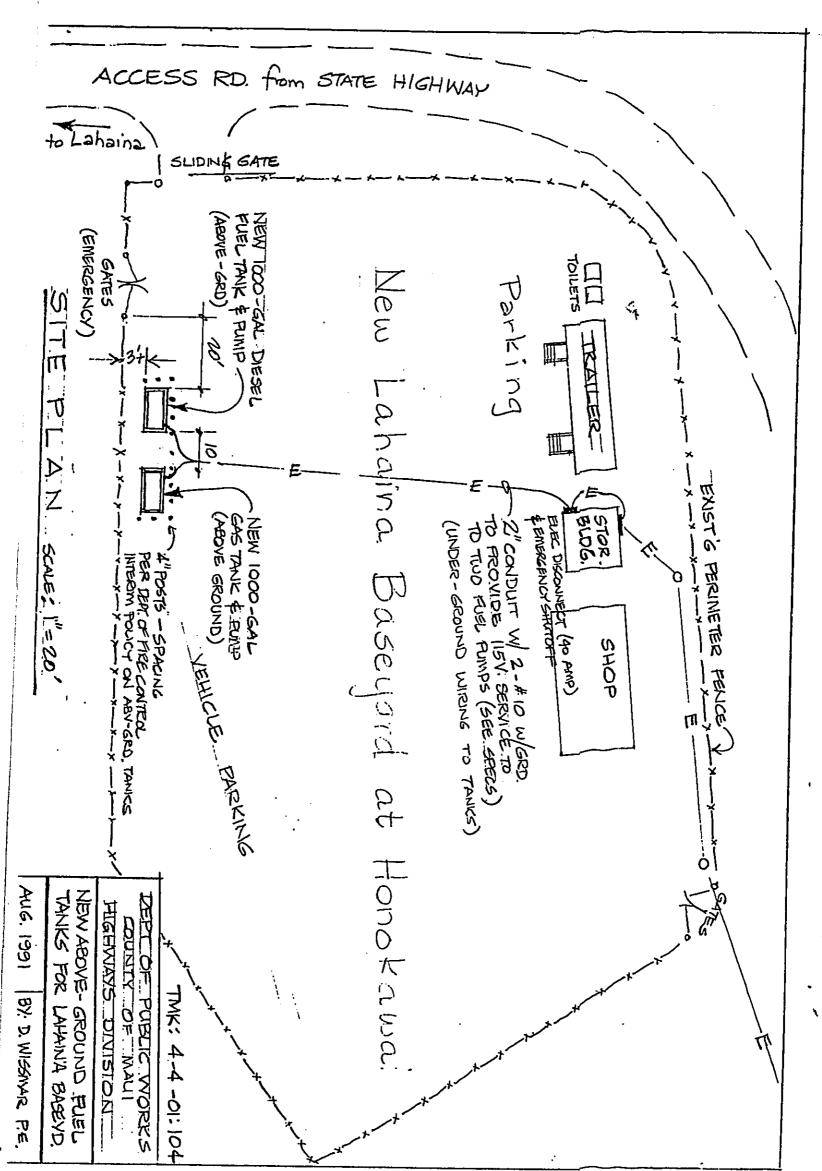

Technical: The proposed project will consist of the installation of two new above-ground, double-walled, 1000-gallon fuel tanks, one for diesel and one for gasoline.

Economic: Installing the fuel tanks will cost the County approximately \$50,000. The County pays approximately \$.74 per gallon for gasoline and \$.90 for diesel, with its own fuel tanks. Presently, the Lahaina vehicles are being fueled at a nearby service station with gasoline prices at around \$1.60 per gallon. Diesel fuel is being supplied by a small (300-gallon) portable tanker at the County price. Based on 1,000 gallons per month, the savings in retail fuel costs will pay for the new tanks in less than five years. In the long term, the savings to the County will be significant.

Social: The fuel tanks will be located on government controlled property and will be used for government vehicles. The operation will have no impact on the Lahaina community. Environmental: The fuel tanks will be of the latest design, double-walled with fuel over-spill and containment provisions. The tanks will be approved by the County Fire Department. The facility is planned to be pollution free, except for the gas and diesel vapors during refueling, or small drips as fuel hoses are removed from vehicle fueling ports. The tanks are low in profile, painted green, and resemble large molded rectangular blocks (7 feet wide by 12 feet long by 5 feet high).