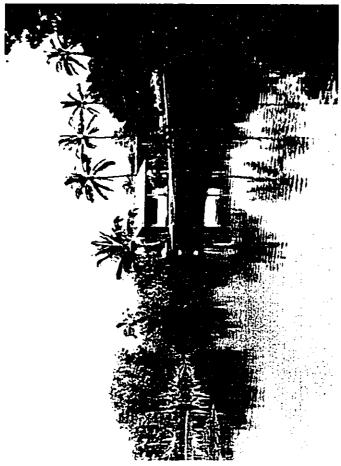

The wood dock appears to have been constructed at the same time the lava rock seawall was erected. The wood dock begins at the steps of the lava rock seawall and wraps around a boat house. This dock is constructed of wolmanized lumber. To maintain the dock in its present condition, Malia, Ltd. has performed minor repairs/maintenance since purchasing the property (See Exhibit E). (Outlined in red on Exhibit N depicts the dock's location on the property).

In addition to addressing the boat ramp, Mr. Robert T. Leary indicates, "the deck at the boat house was built in the mid 1960's, approximately 1965" (See Exhibit J). To date, the deck is in excellent condition and has not needed any repairs by Malia, Itd. to maintain it in this condition but has been both stained and painted as preventive maintenance (See Exhibit G). (Outlined in blue on Exhibit N depicts the wood deck's location on the property).