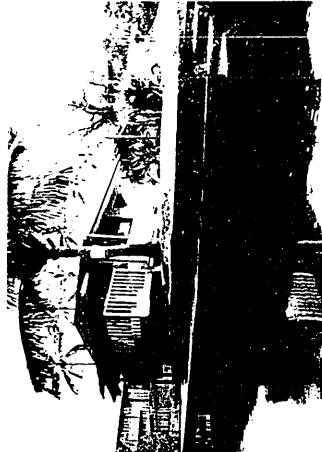

#### II. DESCRIPTION OF PROPOSED ACTION

A. <u>General Description</u>: In August 1988, Malia, Ltd. purchased the above property at 44-325 Kaneohe Bay Drive (See Exhibit A) from Norberto Duarte with no knowledge of the building code violations stated in Violation No. BV-90-11-53 and Violation No. BV-90-11-54 (See Exhibits B & C). The violations entail a lava rock seawall (See Exhibit D), a wood dock extending from the lava rock seawall (See Exhibit E), a concrete boat ramp with a short rock wall bordering each side (See Exhibit F), and a wood deck added to a boat house (See Exhibit G) which were already erected in their completed form at the time of purchase.

The boat ramp and the adjacent seawalls were constructed in approximately 1955-1956 as stated by Mr. Robert T. Leary, former owner of subject property (See Exhibit J). Col. Joseph G. Clemons, Jr. also indicates in his statement that the boat ramp was paved with approximately six inches of reinforced concrete around 1981 (See Exhibit H). The concrete extends down approximately to the waterline at low tide and up into the property approximately 29 feet (See Exhibit F). (Outlined in green on Exhibit N depicts the boat ramp's location on the property).