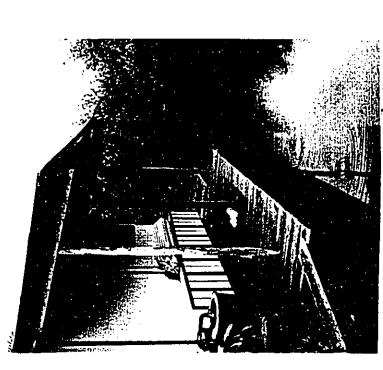

The lava rock seawall is presumed to be erected after 1981 as stated by Col. Joseph G. Clemons, Jr., prior owner of the adjacent property (See Exihibit H). Since its conception in 1981, the wall has shown no signs of any break down or deterioration from its original status in 1981. The seawall begins at the southwestern point of the property line extending 149 feet to the north. At a point 89 feet to the north, the seawall extends due west 8.5 feet forming two steps (See Exhibit I). (Outlined in yellow on Exhibit N depicts the lava rock seawall's location on the property).

The wood dock appears to have been constructed at the same time the lava rock seawall was erected. The wood dock begins at the steps of the lava rock seawall and wraps around a boat house. This dock is constructed of wolmanized lumber. To maintain the dock in its present condition, Malia, Ltd. has performed minor repairs/maintenance since purchasing the property (See Exhibit E). (Outlined in red on Exhibit N depicts the dock's location on the property).