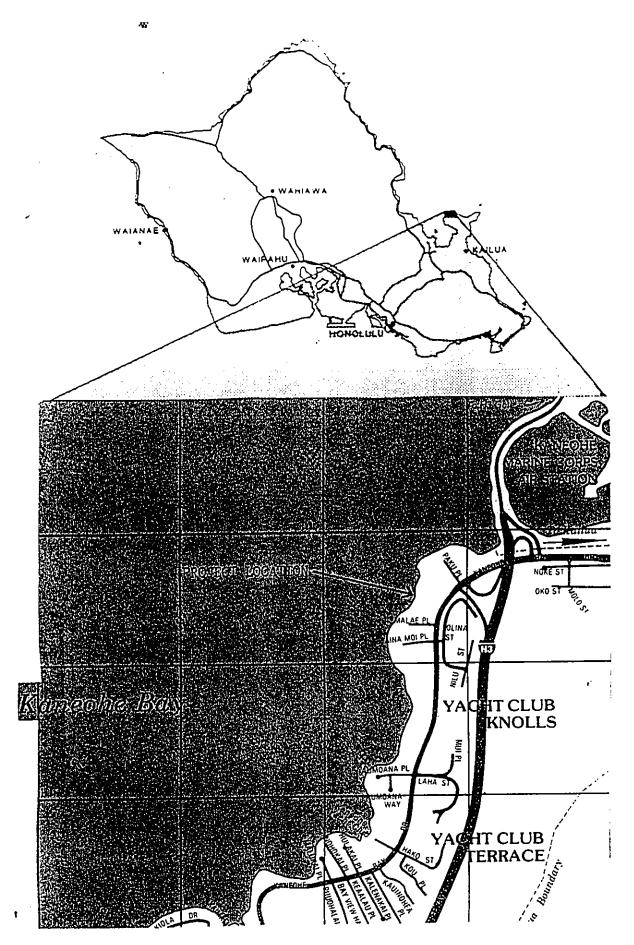

#### II. DESCRIPTION OF PROPOSED ACTION

A. <u>General Description</u>: In August 1988, Malia, Ltd. purchased the above property at 44-325 Kaneohe Bay Drive (See Exhibit A) from Norberto Duarte with no knowledge of the building code violations stated in Violation No. BV-90-11-53 and Violation No. BV-90-11-54 (See Exhibits B & C). The violations entail a lava rock seawall (See Exhibit D), a wood dock extending from the lava rock seawall (See Exhibit E), a concrete boat ramp with a short rock wall bordering each side (See Exhibit F), and a wood deck added to a boat house (See Exhibit G) which were already erected in their completed form at the time of purchase.

#### C. Shore Protection Structures:

1.4

i .. i

- (1) Affected Shoreline: The lava rock seawall, wood dock, boat ramp, and wood deck are located on the southeastern shore of Kaneohe Bay. With each structure in its current location and condition, none of the adverse factors affecting the shoreline such as the beach profile, offshore depths, foreshore, and backshore areas, littoral transport, cyclical and abnormal changes of beach form, changes to water level, wave run-up or changes of sand now exist. However, it should be emphasized that if demolition of the lava rock seawall, wood dock, boat ramp and wood deck should be required, erosion due to tidal action and run-off of pollutants, including lawn fertilizers will be a continuous threat to Kaneohe Bay, wildlife, fisheries and its users, possibly causing irreversible consequences.
- (2) <u>Structure Description</u>: The structural stability, toe protection, foundation and flank protection of each structure can be reviewed in Exhibit N. The life expectancy of each structure, assuming normal maintenance is adhered to and no unusual or unavoidable natural or other occurances take place, is approximately 30 years. As each structure is already erected, sufficient time has shown there to be no ill effects on the shoreline.
- III. Affected Environment: The site is located on the southeastern shore of Kaneohe Bay, approximately one mile north of Kaneohe Bay Yacht Club (See Exhibit A). The present State Land Use classification of the property is Urban and the present county zoning is R-10. The Federal Flood Insurance Rate Map designates the property as Zone D, areas in which flood hazards are undetermined (See Exhibit K). There are no other geologically hazardous land conditions to which the property is subjected. The coastal views of the structures are shown on Exhibit L and do not significantly affect the views of residences living to the north or south of the site. The site provides no public access points to the shoreline, beach parks or recreation areas. Currently no danger to endangered species, wildlife, fisheries or other natural resources exist.