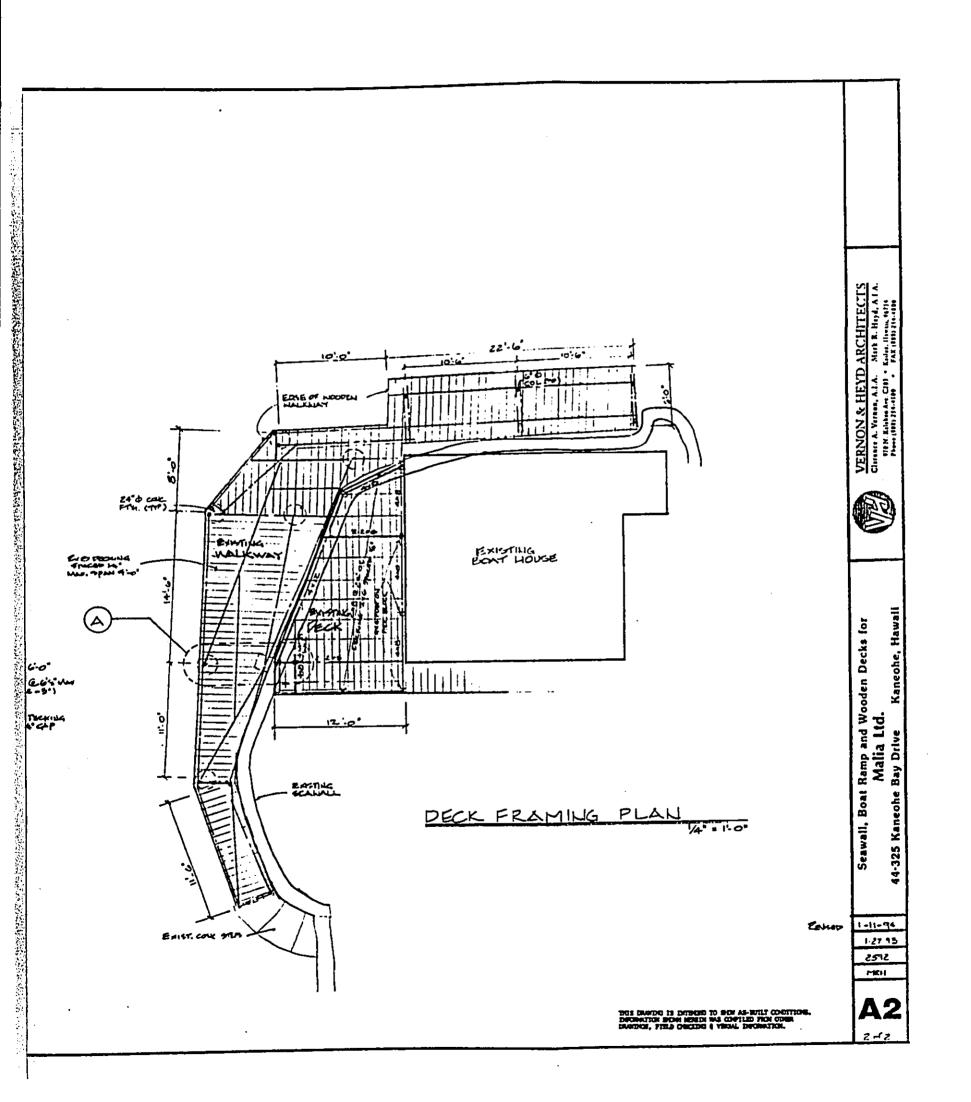

#### II. DESCRIPTION OF PROPOSED ACTION

A. <u>General Description</u>: In August 1988, Malia, Ltd. purchased the above property at 44-325 Kaneohe Bay Drive (See Exhibit A) from Norberto Duarte with no knowledge of the building code violations stated in Violation No. BV-90-11-53 and Violation No. BV-90-11-54 (See Exhibits B & C). The violations entail a lava rock seawall (See Exhibit D), a wood dock extending from the lava rock seawall (See Exhibit E), a concrete boat ramp with a short rock wall bordering each side (See Exhibit F), and a wood deck added to a boat house (See Exhibit G) which were already erected in their completed form at the time of purchase.

The lava rock seawall is presumed to be erected after 1981 as stated by Col. Joseph G. Clemons, Jr., prior owner of the adjacent property (See Exihibit H). Since its conception in 1981, the wall has shown no signs of any break down or deterioration from its original status in 1981. The seawall begins at the southwestern point of the property line extending 149 feet to the north. At a point 89 feet to the north, the seawall extends due west 8.5 feet forming two steps (See Exhibit I). (Outlined in yellow on Exhibit N depicts the lava rock seawall's location on the property).

The wood dock appears to have been constructed at the same time the lava rock seawall was erected. The wood dock begins at the steps of the lava rock seawall and wraps around a boat house. This dock is constructed of wolmanized lumber. To maintain the dock in its present condition, Malia, Ltd. has performed minor repairs/maintenance since purchasing the property (See Exhibit E). (Outlined in red on Exhibit N depicts the dock's location on the property).

The boat ramp and the adjacent seawalls were constructed in approximately 1955-1956 as stated by Mr. Robert T. Leary, former owner of subject property (See Exhibit J). Col. Joseph G. Clemons, Jr. also indicates in his statement that the boat ramp was paved with approximately six inches of reinforced concrete around 1981 (See Exhibit H). The concrete extends down approximately to the waterline at low tide and up into the property approximately 29 feet (See Exhibit F). (Outlined in green on Exhibit N depicts the boat ramp's location on the property).

In addition to addressing the boat ramp, Mr. Robert T. Leary indicates, "the deck at the boat house was built in the mid 1960's, approximately 1965" (See Exhibit J). To date, the deck is in excellent condition and has not needed any repairs by Malia, Itd. to maintain it in this condition but has been both stained and painted as preventive maintenance (See Exhibit G). (Outlined in blue on Exhibit N depicts the wood deck's location on the property).

#### B. Technical Characteristics:

- (1) <u>Use Characteristics</u>: This property and all the surrounding lots are used for single family residence.
- (2) <u>Physical Characteristics</u>: The layout drawing, lot size, certified shoreline, shoreline setback line, reference datum, ground elevations and existing structures can all be viewed in Exhibit N & O.
- (3) <u>Construction Characteristics</u>: Each of the structures addressed in this report are existing structures therfore no demolition, removal or modifications, clearing, grubbing, grading or filling will take place. The height and design of each structure may be referred to in Exhibit N. No additional construction is proposed at the present time.
- (4) Other Pertinent Information: The property has municipal water, electric and rubbish disposal service. Individual waste water disposal systems conforming to the State of Hawaii Department of Health Standards are currently being used. Upon installation of the City and County sewer at a future date (Estimated January 1995), connection to the City and County sewer collection is

planned. The easement for the sewer does not affect the lava rock seawall, wood dock, concrete boat ramp, or the wood deck. (Refer to Exhibit O depicting the sewer line easement and its relationship to the existing structures on the lot). Access to the site is via Kaneohe Bay Drive.