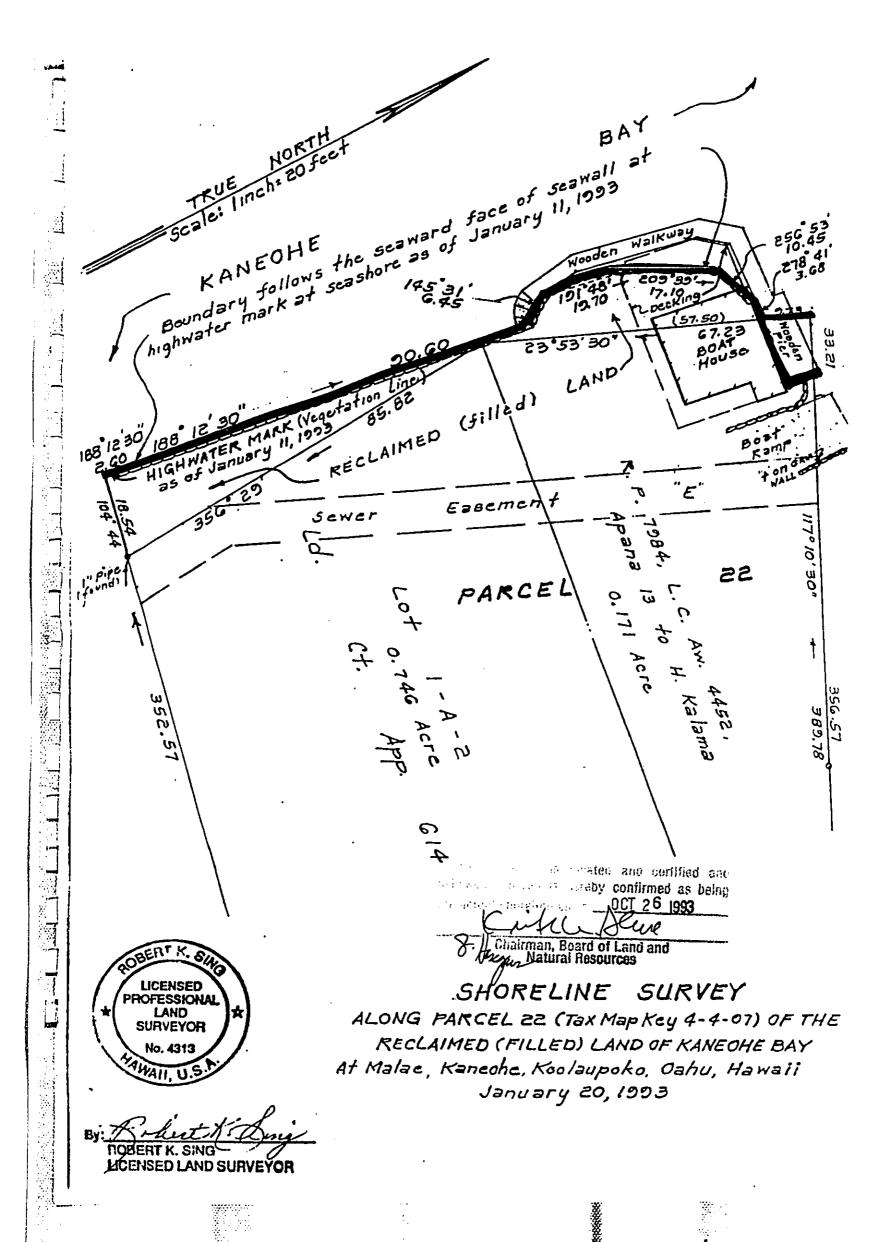

#### II. DESCRIPTION OF PROPOSED ACTION

A. <u>General Description</u>: In August 1988, Malia, Ltd. purchased the above property at 44-325 Kaneohe Bay Drive (See Exhibit A) from Norberto Duarte with no knowledge of the building code violations stated in Violation No. BV-90-11-53 and Violation No. BV-90-11-54 (See Exhibits B & C). The violations entail a lava rock seawall (See Exhibit D), a wood dock extending from the lava rock seawall (See Exhibit E), a concrete boat ramp with a short rock wall bordering each side (See Exhibit F), and a wood deck added to a boat house (See Exhibit G) which were already erected in their completed form at the time of purchase.

The lava rock seawall is presumed to be erected after 1981 as stated by Col. Joseph G. Clemons, Jr., prior owner of the adjacent property (See Exihibit H). Since its conception in 1981, the wall has shown no signs of any break down or deterioration from its original status in 1981. The seawall begins at the southwestern point of the property line extending 149 feet to the north. At a point 89 feet to the north, the seawall extends due west 8.5 feet forming two steps (See Exhibit I). (Outlined in yellow on Exhibit N depicts the lava rock seawall's location on the property).

The wood dock appears to have been constructed at the same time the lava rock seawall was erected. The wood dock begins at the steps of the lava rock seawall and wraps around a boat house. This dock is constructed of wolmanized lumber. To maintain the dock in its present condition, Malia, Ltd. has performed minor repairs/maintenance since purchasing the property (See Exhibit E). (Outlined in red on Exhibit N depicts the dock's location on the property).

The boat ramp and the adjacent seawalls were constructed in approximately 1955-1956 as stated by Mr. Robert T. Leary, former owner of subject property (See Exhibit J). Col. Joseph G. Clemons, Jr. also indicates in his statement that the boat ramp was paved with approximately six inches of reinforced concrete around 1981 (See Exhibit H). The concrete extends down approximately to the waterline at low tide and up into the property approximately 29 feet (See Exhibit F). (Outlined in green on Exhibit N depicts the boat ramp's location on the property).

In addition to addressing the boat ramp, Mr. Robert T. Leary indicates, "the deck at the boat house was built in the mid 1960's, approximately 1965" (See Exhibit J). To date, the deck is in excellent condition and has not needed any repairs by Malia, Itd. to maintain it in this condition but has been both stained and painted as preventive maintenance (See Exhibit G). (Outlined in blue on Exhibit N depicts the wood deck's location on the property).

planned. The easement for the sewer does not affect the lava rock seawall, wood dock, concrete boat ramp, or the wood deck. (Refer to Exhibit O depicting the sewer line easement and its relationship to the existing structures on the lot). Access to the site is via Kaneohe Bay Drive.

#### C. Shore Protection Structures:

1.4

i .. i

- (1) Affected Shoreline: The lava rock seawall, wood dock, boat ramp, and wood deck are located on the southeastern shore of Kaneohe Bay. With each structure in its current location and condition, none of the adverse factors affecting the shoreline such as the beach profile, offshore depths, foreshore, and backshore areas, littoral transport, cyclical and abnormal changes of beach form, changes to water level, wave run-up or changes of sand now exist. However, it should be emphasized that if demolition of the lava rock seawall, wood dock, boat ramp and wood deck should be required, erosion due to tidal action and run-off of pollutants, including lawn fertilizers will be a continuous threat to Kaneohe Bay, wildlife, fisheries and its users, possibly causing irreversible consequences.
- (2) <u>Structure Description</u>: The structural stability, toe protection, foundation and flank protection of each structure can be reviewed in Exhibit N. The life expectancy of each structure, assuming normal maintenance is adhered to and no unusual or unavoidable natural or other occurances take place, is approximately 30 years. As each structure is already erected, sufficient time has shown there to be no ill effects on the shoreline.
- III. Affected Environment: The site is located on the southeastern shore of Kaneohe Bay, approximately one mile north of Kaneohe Bay Yacht Club (See Exhibit A). The present State Land Use classification of the property is Urban and the present county zoning is R-10. The Federal Flood Insurance Rate Map designates the property as Zone D, areas in which flood hazards are undetermined (See Exhibit K). There are no other geologically hazardous land conditions to which the property is subjected. The coastal views of the structures are shown on Exhibit L and do not significantly affect the views of residences living to the north or south of the site. The site provides no public access points to the shoreline, beach parks or recreation areas. Currently no danger to endangered species, wildlife, fisheries or other natural resources exist.