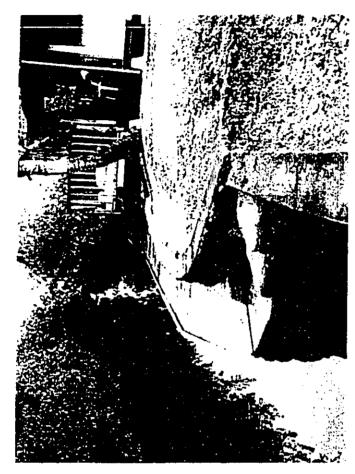

The boat ramp and the adjacent seawalls were constructed in approximately 1955-1956 as stated by Mr. Robert T. Leary, former owner of subject property (See Exhibit J). Col. Joseph G. Clemons, Jr. also indicates in his statement that the boat ramp was paved with approximately six inches of reinforced concrete around 1981 (See Exhibit H). The concrete extends down approximately to the waterline at low tide and up into the property approximately 29 feet (See Exhibit F). (Outlined in green on Exhibit N depicts the boat ramp's location on the property).