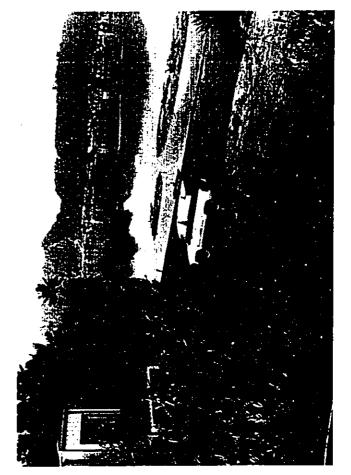

The boat ramp and the adjacent seawalls were constructed in approximately 1955-1956 as stated by Mr. Robert T. Leary, former owner of subject property (See Exhibit J). Col. Joseph G. Clemons, Jr. also indicates in his statement that the boat ramp was paved with approximately six inches of reinforced concrete around 1981 (See Exhibit H). The concrete extends down approximately to the waterline at low tide and up into the property approximately 29 feet (See Exhibit F). (Outlined in green on Exhibit N depicts the boat ramp's location on the property).