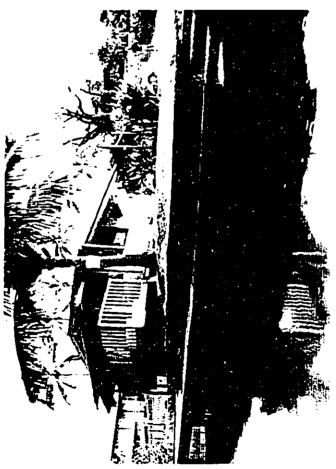

The wood dock appears to have been constructed at the same time the lava rock seawall was erected. The wood dock begins at the steps of the lava rock seawall and wraps around a boat house. This dock is constructed of wolmanized lumber. To maintain the dock in its present condition, Malia, Ltd. has performed minor repairs/maintenance since purchasing the property (See Exhibit E). (Outlined in red on Exhibit N depicts the dock's location on the property).

The lava rock seawall and wood dock are considered one unit constructed together at the same time. Under Rule 14.1 Protection of Property of the Shoreline Setback Rules and Regulations, these structures are necessary to protect the property from erosion due to wave run-up. Due to the boat house's close proximity to the shoreline, even the smallest amount of erosion would result in the boat house "falling" into Kaneohe Bay (See Exhibit E). The deck and gravel boat ramp existed prior to the adoption of the Shoreline Setback Rules and Regulations, dating back to the mid 1950's, and were therefore, Nonconforming Structures under Rule 14.3 of the new Shoreline Setback Rules and Regulations. The paving of the boat ramp constituted expansions of the nonconformity under Rule 14.4 of the Shoreline Setback Rules and Regulations, and apparently occured after adoption of the new rules and regulations, thus requiring a Shoreline Setback Variance. The seawall, wood dock, boat ramp and wood deck are each in its entirety within the Shoreline Setback. This application is for an after-the-fact Shoreline Setback Variance for the lava rock seawall, wood dock, boat ramp, and wood deck.