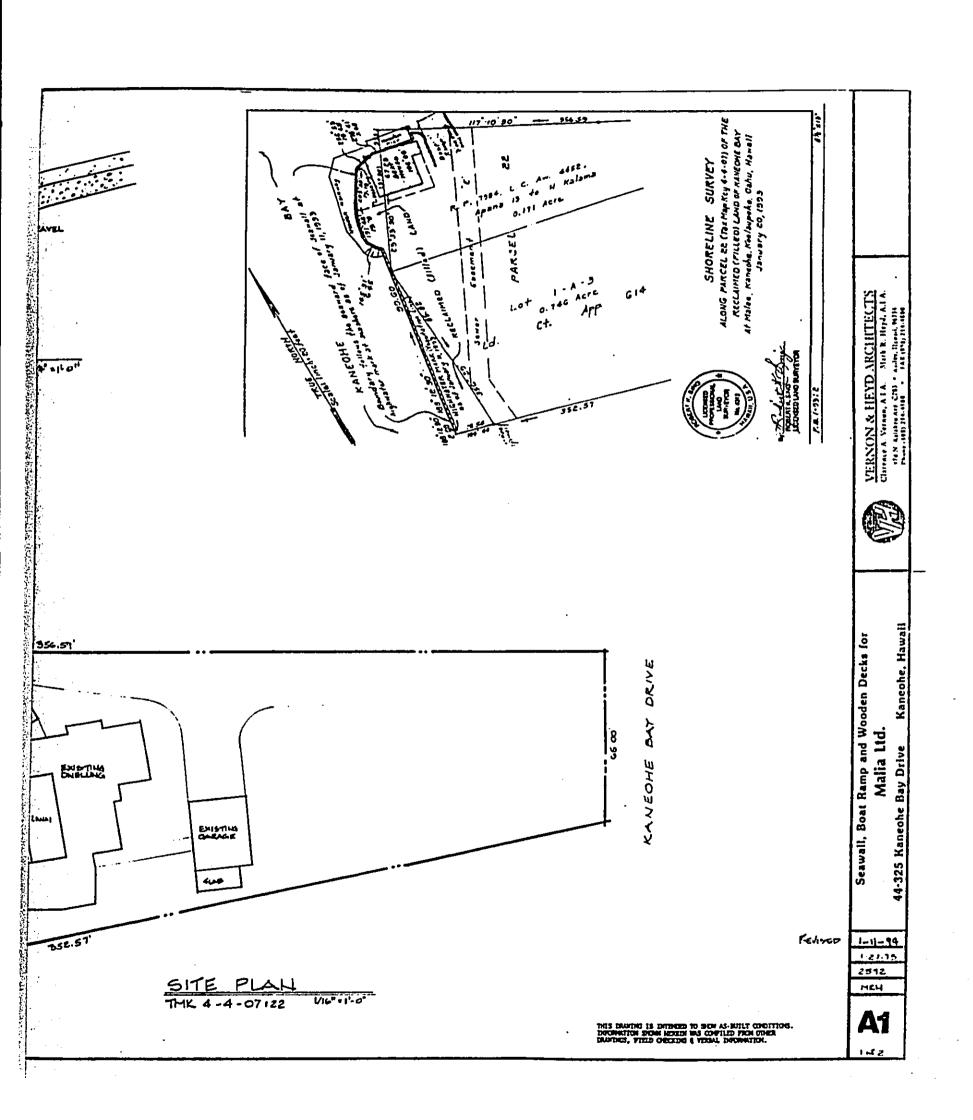

: Malia, Ltd.

Location

44-325 Kaneohe Bay Drive - Kaneohe, Oahu

Tax Map Key

4-4-07: 22

Request

Shoreline Setback Variance

Proposal

4-4-07: 22

e. Lot Area:

.917 acres

f. Agencies Consulted in Making Assessment:

Department of Land Utilization 650 South King Street 7th Floor Honolulu, Hawaii 96813