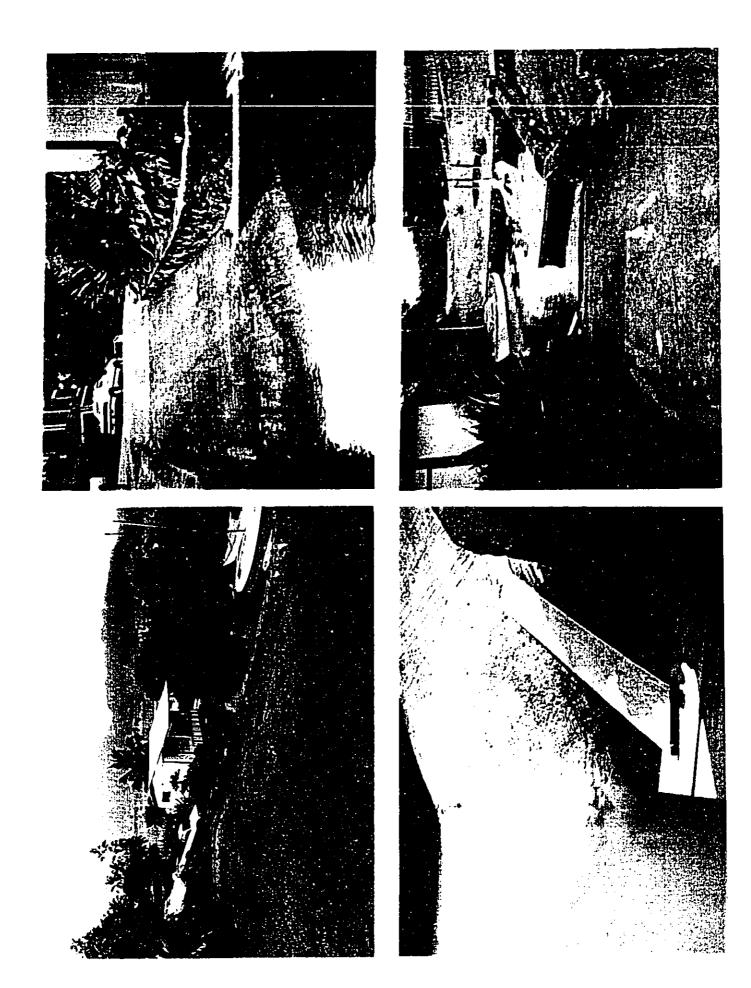

#### II. DESCRIPTION OF PROPOSED ACTION

A. <u>General Description</u>: In August 1988, Malia, Ltd. purchased the above property at 44-325 Kaneohe Bay Drive (See Exhibit A) from Norberto Duarte with no knowledge of the building code violations stated in Violation No. BV-90-11-53 and Violation No. BV-90-11-54 (See Exhibits B & C). The violations entail a lava rock seawall (See Exhibit D), a wood dock extending from the lava rock seawall (See Exhibit E), a concrete boat ramp with a short rock wall bordering each side (See Exhibit F), and a wood deck added to a boat house (See Exhibit G) which were already erected in their completed form at the time of purchase.

The wood dock appears to have been constructed at the same time the lava rock seawall was erected. The wood dock begins at the steps of the lava rock seawall and wraps around a boat house. This dock is constructed of wolmanized lumber. To maintain the dock in its present condition, Malia, Ltd. has performed minor repairs/maintenance since purchasing the property (See Exhibit E). (Outlined in red on Exhibit N depicts the dock's location on the property).

The boat ramp and the adjacent seawalls were constructed in approximately 1955-1956 as stated by Mr. Robert T. Leary, former owner of subject property (See Exhibit J). Col. Joseph G. Clemons, Jr. also indicates in his statement that the boat ramp was paved with approximately six inches of reinforced concrete around 1981 (See Exhibit H). The concrete extends down approximately to the waterline at low tide and up into the property approximately 29 feet (See Exhibit F). (Outlined in green on Exhibit N depicts the boat ramp's location on the property).

In addition to addressing the boat ramp, Mr. Robert T. Leary indicates, "the deck at the boat house was built in the mid 1960's, approximately 1965" (See Exhibit J). To date, the deck is in excellent condition and has not needed any repairs by Malia, Itd. to maintain it in this condition but has been both stained and painted as preventive maintenance (See Exhibit G). (Outlined in blue on Exhibit N depicts the wood deck's location on the property).