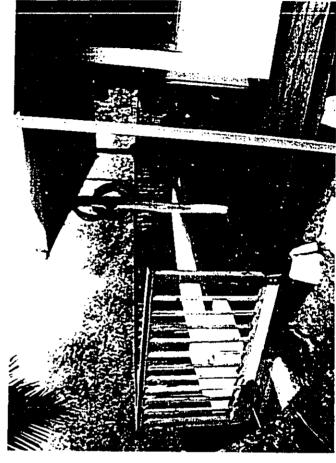

The lava rock seawall is presumed to be erected after 1981 as stated by Col. Joseph G. Clemons, Jr., prior owner of the adjacent property (See Exihibit H). Since its conception in 1981, the wall has shown no signs of any break down or deterioration from its original status in 1981. The seawall begins at the southwestern point of the property line extending 149 feet to the north. At a point 89 feet to the north, the seawall extends due west 8.5 feet forming two steps (See Exhibit I). (Outlined in yellow on Exhibit N depicts the lava rock seawall's location on the property).

The wood dock appears to have been constructed at the same time the lava rock seawall was erected. The wood dock begins at the steps of the lava rock seawall and wraps around a boat house. This dock is constructed of wolmanized lumber. To maintain the dock in its present condition, Malia, Ltd. has performed minor repairs/maintenance since purchasing the property (See Exhibit E). (Outlined in red on Exhibit N depicts the dock's location on the property).