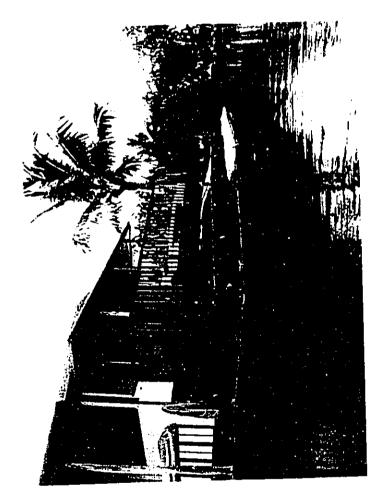

The boat ramp and the adjacent seawalls were constructed in approximately 1955-1956 as stated by Mr. Robert T. Leary, former owner of subject property (See Exhibit J). Col. Joseph G. Clemons, Jr. also indicates in his statement that the boat ramp was paved with approximately six inches of reinforced concrete around 1981 (See Exhibit H). The concrete extends down approximately to the waterline at low tide and up into the property approximately 29 feet (See Exhibit F). (Outlined in green on Exhibit N depicts the boat ramp's location on the property).

The lava rock seawall and wood dock are considered one unit constructed together at the same time. Under Rule 14.1 Protection of Property of the Shoreline Setback Rules and Regulations, these structures are necessary to protect the property from erosion due to wave run-up. Due to the boat house's close proximity to the shoreline, even the smallest amount of erosion would result in the boat house "falling" into Kaneohe Bay (See Exhibit E). The deck and gravel boat ramp existed prior to the adoption of the Shoreline Setback Rules and Regulations, dating back to the mid 1950's, and were therefore, Nonconforming Structures under Rule 14.3 of the new Shoreline Setback Rules and Regulations. The paving of the boat ramp constituted expansions of the nonconformity under Rule 14.4 of the Shoreline Setback Rules and Regulations, and apparently occured after adoption of the new rules and regulations, thus requiring a Shoreline Setback Variance. The seawall, wood dock, boat ramp and wood deck are each in its entirety within the Shoreline Setback. This application is for an after-the-fact Shoreline Setback Variance for the lava rock seawall, wood dock, boat ramp, and wood deck.