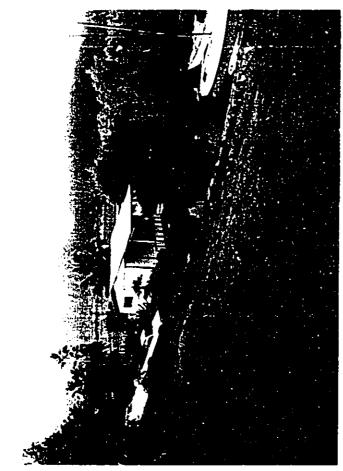

#### II. DESCRIPTION OF PROPOSED ACTION

A. <u>General Description</u>: In August 1988, Malia, Ltd. purchased the above property at 44-325 Kaneohe Bay Drive (See Exhibit A) from Norberto Duarte with no knowledge of the building code violations stated in Violation No. BV-90-11-53 and Violation No. BV-90-11-54 (See Exhibits B & C). The violations entail a lava rock seawall (See Exhibit D), a wood dock extending from the lava rock seawall (See Exhibit E), a concrete boat ramp with a short rock wall bordering each side (See Exhibit F), and a wood deck added to a boat house (See Exhibit G) which were already erected in their completed form at the time of purchase.

The lava rock seawall is presumed to be erected after 1981 as stated by Col. Joseph G. Clemons, Jr., prior owner of the adjacent property (See Exihibit H). Since its conception in 1981, the wall has shown no signs of any break down or deterioration from its original status in 1981. The seawall begins at the southwestern point of the property line extending 149 feet to the north. At a point 89 feet to the north, the seawall extends due west 8.5 feet forming two steps (See Exhibit I). (Outlined in yellow on Exhibit N depicts the lava rock seawall's location on the property).