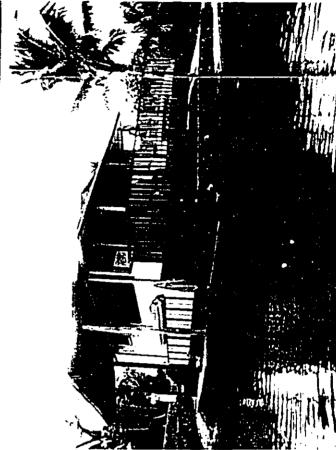

#### II. DESCRIPTION OF PROPOSED ACTION

A. <u>General Description</u>: In August 1988, Malia, Ltd. purchased the above property at 44-325 Kaneohe Bay Drive (See Exhibit A) from Norberto Duarte with no knowledge of the building code violations stated in Violation No. BV-90-11-53 and Violation No. BV-90-11-54 (See Exhibits B & C). The violations entail a lava rock seawall (See Exhibit D), a wood dock extending from the lava rock seawall (See Exhibit E), a concrete boat ramp with a short rock wall bordering each side (See Exhibit F), and a wood deck added to a boat house (See Exhibit G) which were already erected in their completed form at the time of purchase.

The boat ramp and the adjacent seawalls were constructed in approximately 1955-1956 as stated by Mr. Robert T. Leary, former owner of subject property (See Exhibit J). Col. Joseph G. Clemons, Jr. also indicates in his statement that the boat ramp was paved with approximately six inches of reinforced concrete around 1981 (See Exhibit H). The concrete extends down approximately to the waterline at low tide and up into the property approximately 29 feet (See Exhibit F). (Outlined in green on Exhibit N depicts the boat ramp's location on the property).