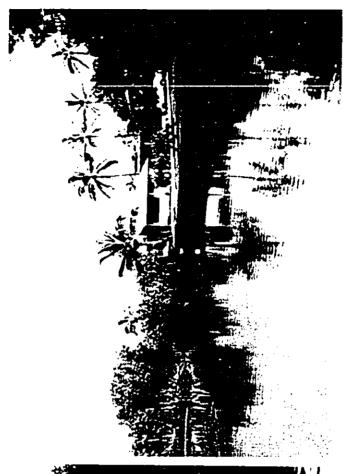

#### II. DESCRIPTION OF PROPOSED ACTION

A. <u>General Description</u>: In August 1988, Malia, Ltd. purchased the above property at 44-325 Kaneohe Bay Drive (See Exhibit A) from Norberto Duarte with no knowledge of the building code violations stated in Violation No. BV-90-11-53 and Violation No. BV-90-11-54 (See Exhibits B & C). The violations entail a lava rock seawall (See Exhibit D), a wood dock extending from the lava rock seawall (See Exhibit E), a concrete boat ramp with a short rock wall bordering each side (See Exhibit F), and a wood deck added to a boat house (See Exhibit G) which were already erected in their completed form at the time of purchase.

The wood dock appears to have been constructed at the same time the lava rock seawall was erected. The wood dock begins at the steps of the lava rock seawall and wraps around a boat house. This dock is constructed of wolmanized lumber. To maintain the dock in its present condition, Malia, Ltd. has performed minor repairs/maintenance since purchasing the property (See Exhibit E). (Outlined in red on Exhibit N depicts the dock's location on the property).

The lava rock seawall and wood dock are considered one unit constructed together at the same time. Under Rule 14.1 Protection of Property of the Shoreline Setback Rules and Regulations, these structures are necessary to protect the property from erosion due to wave run-up. Due to the boat house's close proximity to the shoreline, even the smallest amount of erosion would result in the boat house "falling" into Kaneohe Bay (See Exhibit E). The deck and gravel boat ramp existed prior to the adoption of the Shoreline Setback Rules and Regulations, dating back to the mid 1950's, and were therefore, Nonconforming Structures under Rule 14.3 of the new Shoreline Setback Rules and Regulations. The paving of the boat ramp constituted expansions of the nonconformity under Rule 14.4 of the Shoreline Setback Rules and Regulations, and apparently occured after adoption of the new rules and regulations, thus requiring a Shoreline Setback Variance. The seawall, wood dock, boat ramp and wood deck are each in its entirety within the Shoreline Setback. This application is for an after-the-fact Shoreline Setback Variance for the lava rock seawall, wood dock, boat ramp, and wood deck.