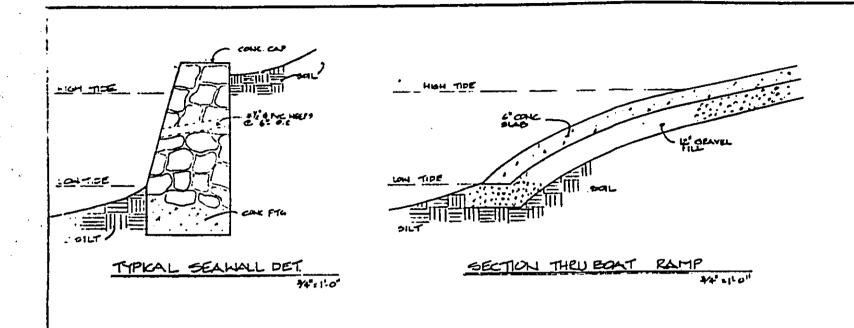

The lava rock seawall is presumed to be erected after 1981 as stated by Col. Joseph G. Clemons, Jr., prior owner of the adjacent property (See Exihibit H). Since its conception in 1981, the wall has shown no signs of any break down or deterioration from its original status in 1981. The seawall begins at the southwestern point of the property line extending 149 feet to the north. At a point 89 feet to the north, the seawall extends due west 8.5 feet forming two steps (See Exhibit I). (Outlined in yellow on Exhibit N depicts the lava rock seawall's location on the property).

The boat ramp and the adjacent seawalls were constructed in approximately 1955-1956 as stated by Mr. Robert T. Leary, former owner of subject property (See Exhibit J). Col. Joseph G. Clemons, Jr. also indicates in his statement that the boat ramp was paved with approximately six inches of reinforced concrete around 1981 (See Exhibit H). The concrete extends down approximately to the waterline at low tide and up into the property approximately 29 feet (See Exhibit F). (Outlined in green on Exhibit N depicts the boat ramp's location on the property).

#### B. Technical Characteristics:

- (1) <u>Use Characteristics</u>: This property and all the surrounding lots are used for single family residence.
- (2) <u>Physical Characteristics</u>: The layout drawing, lot size, certified shoreline, shoreline setback line, reference datum, ground elevations and existing structures can all be viewed in Exhibit N & O.
- (3) <u>Construction Characteristics</u>: Each of the structures addressed in this report are existing structures therfore no demolition, removal or modifications, clearing, grubbing, grading or filling will take place. The height and design of each structure may be referred to in Exhibit N. No additional construction is proposed at the present time.
- (4) Other Pertinent Information: The property has municipal water, electric and rubbish disposal service. Individual waste water disposal systems conforming to the State of Hawaii Department of Health Standards are currently being used. Upon installation of the City and County sewer at a future date (Estimated January 1995), connection to the City and County sewer collection is

#### C. Shore Protection Structures:

1.4

i .. i

- (1) Affected Shoreline: The lava rock seawall, wood dock, boat ramp, and wood deck are located on the southeastern shore of Kaneohe Bay. With each structure in its current location and condition, none of the adverse factors affecting the shoreline such as the beach profile, offshore depths, foreshore, and backshore areas, littoral transport, cyclical and abnormal changes of beach form, changes to water level, wave run-up or changes of sand now exist. However, it should be emphasized that if demolition of the lava rock seawall, wood dock, boat ramp and wood deck should be required, erosion due to tidal action and run-off of pollutants, including lawn fertilizers will be a continuous threat to Kaneohe Bay, wildlife, fisheries and its users, possibly causing irreversible consequences.
- (2) <u>Structure Description</u>: The structural stability, toe protection, foundation and flank protection of each structure can be reviewed in Exhibit N. The life expectancy of each structure, assuming normal maintenance is adhered to and no unusual or unavoidable natural or other occurances take place, is approximately 30 years. As each structure is already erected, sufficient time has shown there to be no ill effects on the shoreline.
- III. Affected Environment: The site is located on the southeastern shore of Kaneohe Bay, approximately one mile north of Kaneohe Bay Yacht Club (See Exhibit A). The present State Land Use classification of the property is Urban and the present county zoning is R-10. The Federal Flood Insurance Rate Map designates the property as Zone D, areas in which flood hazards are undetermined (See Exhibit K). There are no other geologically hazardous land conditions to which the property is subjected. The coastal views of the structures are shown on Exhibit L and do not significantly affect the views of residences living to the north or south of the site. The site provides no public access points to the shoreline, beach parks or recreation areas. Currently no danger to endangered species, wildlife, fisheries or other natural resources exist.