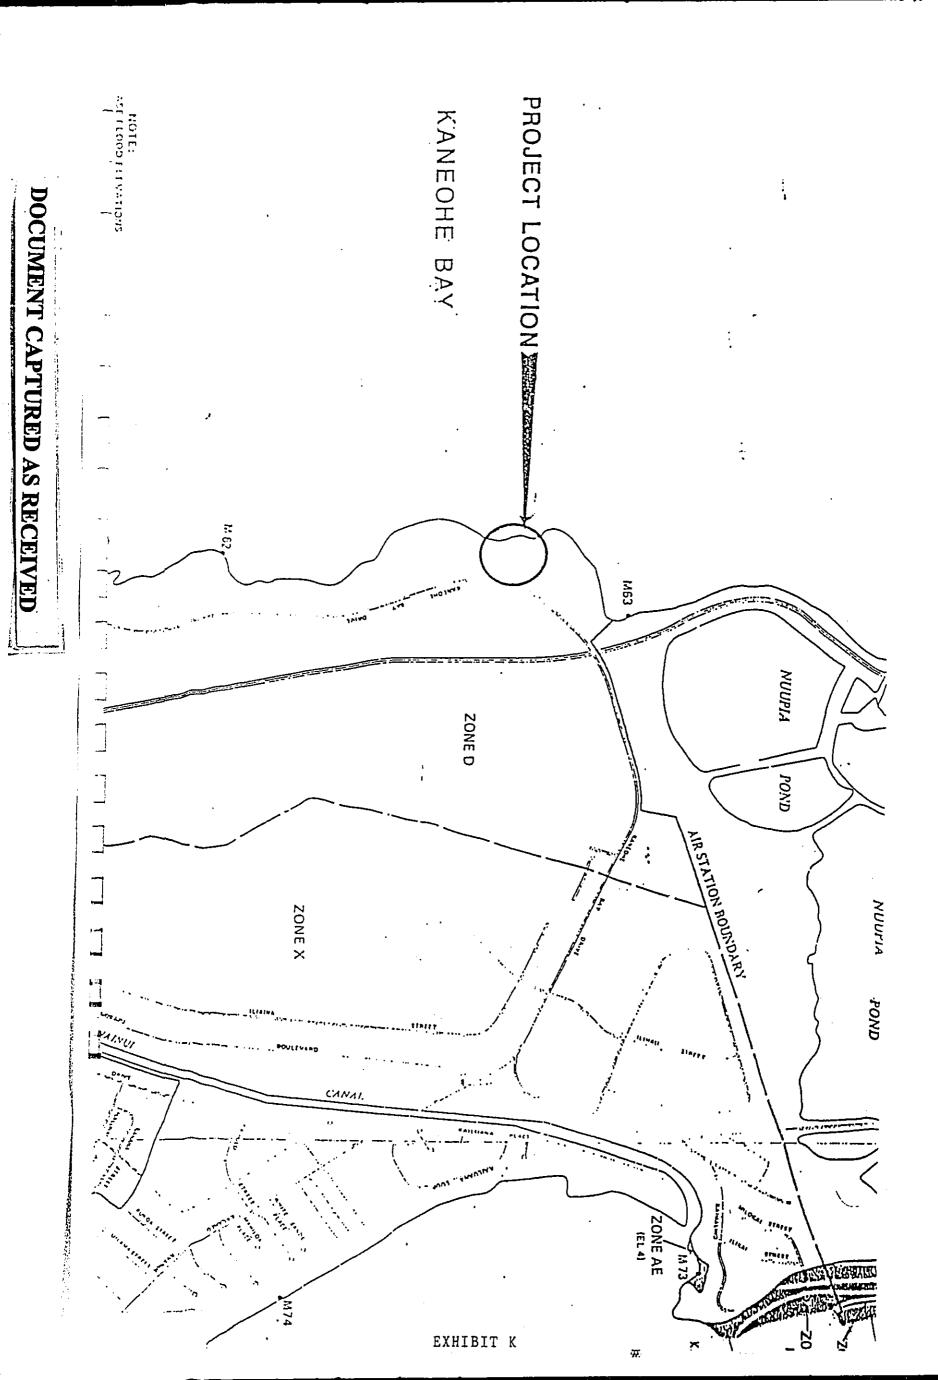

#### C. Shore Protection Structures:

1.4

i .. i

- (1) Affected Shoreline: The lava rock seawall, wood dock, boat ramp, and wood deck are located on the southeastern shore of Kaneohe Bay. With each structure in its current location and condition, none of the adverse factors affecting the shoreline such as the beach profile, offshore depths, foreshore, and backshore areas, littoral transport, cyclical and abnormal changes of beach form, changes to water level, wave run-up or changes of sand now exist. However, it should be emphasized that if demolition of the lava rock seawall, wood dock, boat ramp and wood deck should be required, erosion due to tidal action and run-off of pollutants, including lawn fertilizers will be a continuous threat to Kaneohe Bay, wildlife, fisheries and its users, possibly causing irreversible consequences.
- (2) <u>Structure Description</u>: The structural stability, toe protection, foundation and flank protection of each structure can be reviewed in Exhibit N. The life expectancy of each structure, assuming normal maintenance is adhered to and no unusual or unavoidable natural or other occurances take place, is approximately 30 years. As each structure is already erected, sufficient time has shown there to be no ill effects on the shoreline.
- III. Affected Environment: The site is located on the southeastern shore of Kaneohe Bay, approximately one mile north of Kaneohe Bay Yacht Club (See Exhibit A). The present State Land Use classification of the property is Urban and the present county zoning is R-10. The Federal Flood Insurance Rate Map designates the property as Zone D, areas in which flood hazards are undetermined (See Exhibit K). There are no other geologically hazardous land conditions to which the property is subjected. The coastal views of the structures are shown on Exhibit L and do not significantly affect the views of residences living to the north or south of the site. The site provides no public access points to the shoreline, beach parks or recreation areas. Currently no danger to endangered species, wildlife, fisheries or other natural resources exist.