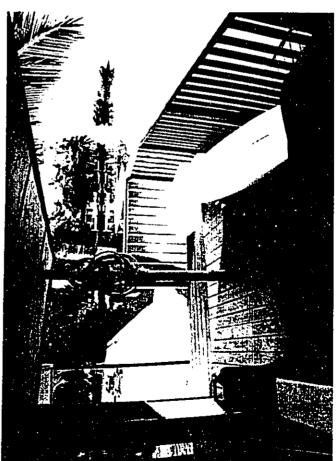

In addition to addressing the boat ramp, Mr. Robert T. Leary indicates, "the deck at the boat house was built in the mid 1960's, approximately 1965" (See Exhibit J). To date, the deck is in excellent condition and has not needed any repairs by Malia, Itd. to maintain it in this condition but has been both stained and painted as preventive maintenance (See Exhibit G). (Outlined in blue on Exhibit N depicts the wood deck's location on the property).

#### B. Technical Characteristics:

- (1) <u>Use Characteristics</u>: This property and all the surrounding lots are used for single family residence.
- (2) <u>Physical Characteristics</u>: The layout drawing, lot size, certified shoreline, shoreline setback line, reference datum, ground elevations and existing structures can all be viewed in Exhibit N & O.
- (3) <u>Construction Characteristics</u>: Each of the structures addressed in this report are existing structures therfore no demolition, removal or modifications, clearing, grubbing, grading or filling will take place. The height and design of each structure may be referred to in Exhibit N. No additional construction is proposed at the present time.
- (4) Other Pertinent Information: The property has municipal water, electric and rubbish disposal service. Individual waste water disposal systems conforming to the State of Hawaii Department of Health Standards are currently being used. Upon installation of the City and County sewer at a future date (Estimated January 1995), connection to the City and County sewer collection is