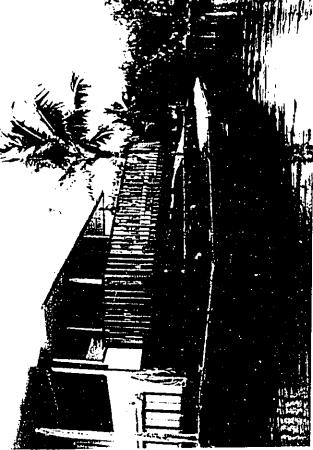

The lava rock seawall is presumed to be erected after 1981 as stated by Col. Joseph G. Clemons, Jr., prior owner of the adjacent property (See Exihibit H). Since its conception in 1981, the wall has shown no signs of any break down or deterioration from its original status in 1981. The seawall begins at the southwestern point of the property line extending 149 feet to the north. At a point 89 feet to the north, the seawall extends due west 8.5 feet forming two steps (See Exhibit I). (Outlined in yellow on Exhibit N depicts the lava rock seawall's location on the property).

The wood dock appears to have been constructed at the same time the lava rock seawall was erected. The wood dock begins at the steps of the lava rock seawall and wraps around a boat house. This dock is constructed of wolmanized lumber. To maintain the dock in its present condition, Malia, Ltd. has performed minor repairs/maintenance since purchasing the property (See Exhibit E). (Outlined in red on Exhibit N depicts the dock's location on the property).