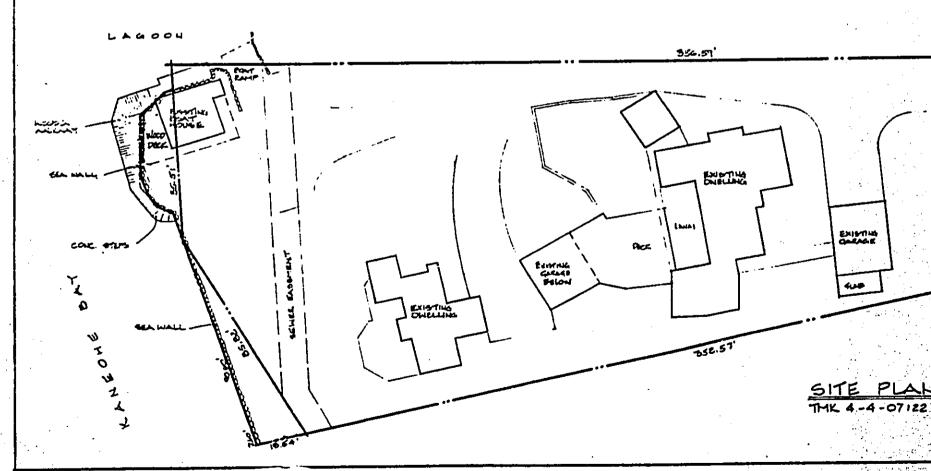

#### II. DESCRIPTION OF PROPOSED ACTION

A. <u>General Description</u>: In August 1988, Malia, Ltd. purchased the above property at 44-325 Kaneohe Bay Drive (See Exhibit A) from Norberto Duarte with no knowledge of the building code violations stated in Violation No. BV-90-11-53 and Violation No. BV-90-11-54 (See Exhibits B & C). The violations entail a lava rock seawall (See Exhibit D), a wood dock extending from the lava rock seawall (See Exhibit E), a concrete boat ramp with a short rock wall bordering each side (See Exhibit F), and a wood deck added to a boat house (See Exhibit G) which were already erected in their completed form at the time of purchase.

The lava rock seawall is presumed to be erected after 1981 as stated by Col. Joseph G. Clemons, Jr., prior owner of the adjacent property (See Exihibit H). Since its conception in 1981, the wall has shown no signs of any break down or deterioration from its original status in 1981. The seawall begins at the southwestern point of the property line extending 149 feet to the north. At a point 89 feet to the north, the seawall extends due west 8.5 feet forming two steps (See Exhibit I). (Outlined in yellow on Exhibit N depicts the lava rock seawall's location on the property).

The wood dock appears to have been constructed at the same time the lava rock seawall was erected. The wood dock begins at the steps of the lava rock seawall and wraps around a boat house. This dock is constructed of wolmanized lumber. To maintain the dock in its present condition, Malia, Ltd. has performed minor repairs/maintenance since purchasing the property (See Exhibit E). (Outlined in red on Exhibit N depicts the dock's location on the property).

The boat ramp and the adjacent seawalls were constructed in approximately 1955-1956 as stated by Mr. Robert T. Leary, former owner of subject property (See Exhibit J). Col. Joseph G. Clemons, Jr. also indicates in his statement that the boat ramp was paved with approximately six inches of reinforced concrete around 1981 (See Exhibit H). The concrete extends down approximately to the waterline at low tide and up into the property approximately 29 feet (See Exhibit F). (Outlined in green on Exhibit N depicts the boat ramp's location on the property).

In addition to addressing the boat ramp, Mr. Robert T. Leary indicates, "the deck at the boat house was built in the mid 1960's, approximately 1965" (See Exhibit J). To date, the deck is in excellent condition and has not needed any repairs by Malia, Itd. to maintain it in this condition but has been both stained and painted as preventive maintenance (See Exhibit G). (Outlined in blue on Exhibit N depicts the wood deck's location on the property).