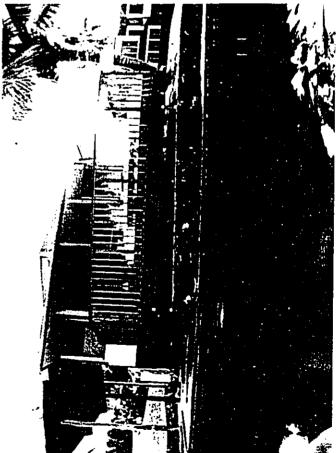

#### II. DESCRIPTION OF PROPOSED ACTION

A. <u>General Description</u>: In August 1988, Malia, Ltd. purchased the above property at 44-325 Kaneohe Bay Drive (See Exhibit A) from Norberto Duarte with no knowledge of the building code violations stated in Violation No. BV-90-11-53 and Violation No. BV-90-11-54 (See Exhibits B & C). The violations entail a lava rock seawall (See Exhibit D), a wood dock extending from the lava rock seawall (See Exhibit E), a concrete boat ramp with a short rock wall bordering each side (See Exhibit F), and a wood deck added to a boat house (See Exhibit G) which were already erected in their completed form at the time of purchase.

The lava rock seawall is presumed to be erected after 1981 as stated by Col. Joseph G. Clemons, Jr., prior owner of the adjacent property (See Exihibit H). Since its conception in 1981, the wall has shown no signs of any break down or deterioration from its original status in 1981. The seawall begins at the southwestern point of the property line extending 149 feet to the north. At a point 89 feet to the north, the seawall extends due west 8.5 feet forming two steps (See Exhibit I). (Outlined in yellow on Exhibit N depicts the lava rock seawall's location on the property).

The wood dock appears to have been constructed at the same time the lava rock seawall was erected. The wood dock begins at the steps of the lava rock seawall and wraps around a boat house. This dock is constructed of wolmanized lumber. To maintain the dock in its present condition, Malia, Ltd. has performed minor repairs/maintenance since purchasing the property (See Exhibit E). (Outlined in red on Exhibit N depicts the dock's location on the property).