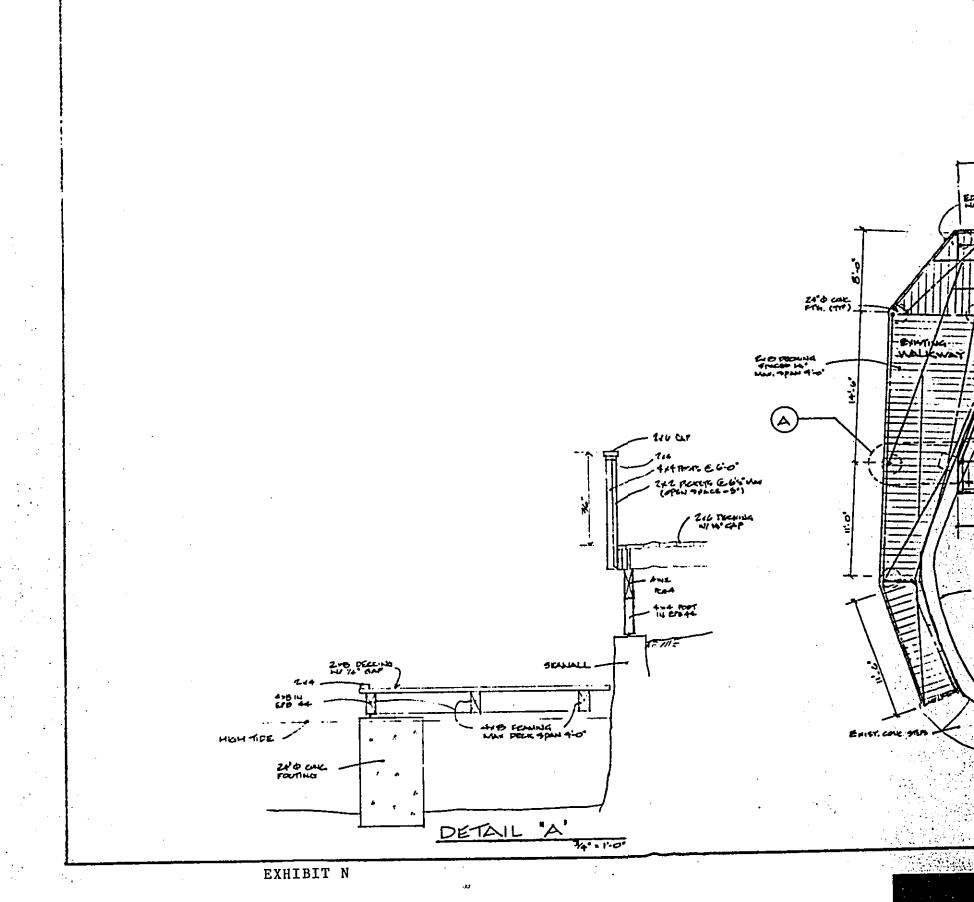

The lava rock seawall is presumed to be erected after 1981 as stated by Col. Joseph G. Clemons, Jr., prior owner of the adjacent property (See Exihibit H). Since its conception in 1981, the wall has shown no signs of any break down or deterioration from its original status in 1981. The seawall begins at the southwestern point of the property line extending 149 feet to the north. At a point 89 feet to the north, the seawall extends due west 8.5 feet forming two steps (See Exhibit I). (Outlined in yellow on Exhibit N depicts the lava rock seawall's location on the property).

The wood dock appears to have been constructed at the same time the lava rock seawall was erected. The wood dock begins at the steps of the lava rock seawall and wraps around a boat house. This dock is constructed of wolmanized lumber. To maintain the dock in its present condition, Malia, Ltd. has performed minor repairs/maintenance since purchasing the property (See Exhibit E). (Outlined in red on Exhibit N depicts the dock's location on the property).

#### B. Technical Characteristics:

- (1) <u>Use Characteristics</u>: This property and all the surrounding lots are used for single family residence.
- (2) <u>Physical Characteristics</u>: The layout drawing, lot size, certified shoreline, shoreline setback line, reference datum, ground elevations and existing structures can all be viewed in Exhibit N & O.
- (3) <u>Construction Characteristics</u>: Each of the structures addressed in this report are existing structures therfore no demolition, removal or modifications, clearing, grubbing, grading or filling will take place. The height and design of each structure may be referred to in Exhibit N. No additional construction is proposed at the present time.
- (4) Other Pertinent Information: The property has municipal water, electric and rubbish disposal service. Individual waste water disposal systems conforming to the State of Hawaii Department of Health Standards are currently being used. Upon installation of the City and County sewer at a future date (Estimated January 1995), connection to the City and County sewer collection is

#### C. Shore Protection Structures:

1.4

i .. i

- (1) Affected Shoreline: The lava rock seawall, wood dock, boat ramp, and wood deck are located on the southeastern shore of Kaneohe Bay. With each structure in its current location and condition, none of the adverse factors affecting the shoreline such as the beach profile, offshore depths, foreshore, and backshore areas, littoral transport, cyclical and abnormal changes of beach form, changes to water level, wave run-up or changes of sand now exist. However, it should be emphasized that if demolition of the lava rock seawall, wood dock, boat ramp and wood deck should be required, erosion due to tidal action and run-off of pollutants, including lawn fertilizers will be a continuous threat to Kaneohe Bay, wildlife, fisheries and its users, possibly causing irreversible consequences.
- (2) <u>Structure Description</u>: The structural stability, toe protection, foundation and flank protection of each structure can be reviewed in Exhibit N. The life expectancy of each structure, assuming normal maintenance is adhered to and no unusual or unavoidable natural or other occurances take place, is approximately 30 years. As each structure is already erected, sufficient time has shown there to be no ill effects on the shoreline.
- III. Affected Environment: The site is located on the southeastern shore of Kaneohe Bay, approximately one mile north of Kaneohe Bay Yacht Club (See Exhibit A). The present State Land Use classification of the property is Urban and the present county zoning is R-10. The Federal Flood Insurance Rate Map designates the property as Zone D, areas in which flood hazards are undetermined (See Exhibit K). There are no other geologically hazardous land conditions to which the property is subjected. The coastal views of the structures are shown on Exhibit L and do not significantly affect the views of residences living to the north or south of the site. The site provides no public access points to the shoreline, beach parks or recreation areas. Currently no danger to endangered species, wildlife, fisheries or other natural resources exist.