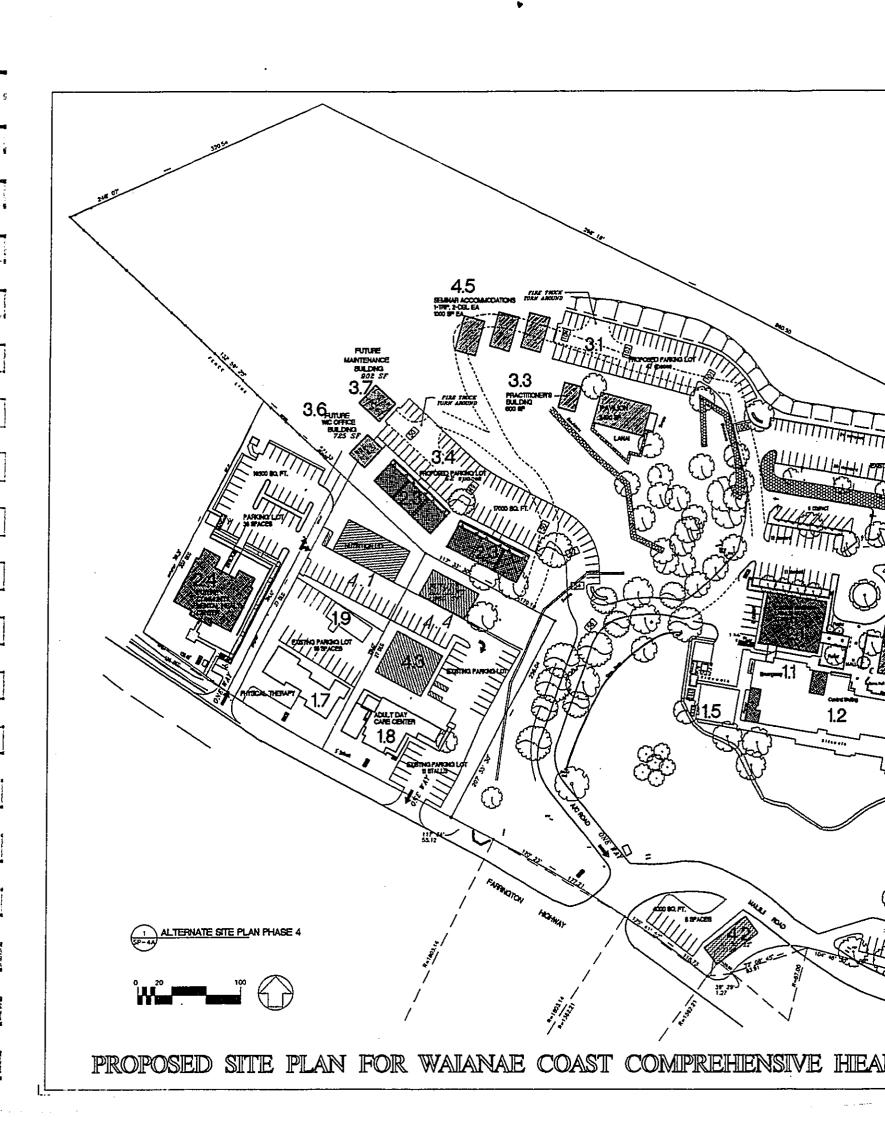

- The Facilities Master Plan will be completed in four phases. The site for all four phases is located entirely within the boundaries of the Waianae SMA district. Phase 1 includes improvements to the existing facilities already permitted and completed. The existing site plan is shown on Exhibit B, sheet SP-1.
- 2. Phase two construction is shown on Exhibit B, drawing SP-2 and will include construction of:
  - 2.1. A new medical laboratory and dental clinic (existing SMP permit granted #92/SMA 44) (Construction has been completed)
  - 2.2. A new parking lot and retaining wall (existing SMP permit granted #92/SMA 44) (Construction has been completed)
  - 2.3. Relocation of portable buildings from Kapiolani Community College to be used as the "Ola Loa Ka Na'auao" Health Academy (No previous SMP permit applied for)
  - 2.4. A new building for the Walanae Coast Community Mental Health Center (existing SMP permit granted #89/SMA-98)
  - 2.5 The construction of **five ground signs** (No previous SMP permit applied for)
  - 2.6 A new concrete slab with trellis and moss rock wall (No previous SMP permit applied for)
  - 2.7 (Not Used)
  - 2.8 Emergency room improvements are entirely interior renovations and do not require a SMP permit.
- 3. Phase three construction is shown on Exhibit B, drawing SP-3 and will include construction of:
  - 3.1 Construction of a parking lot for the Hawaiian Health Pavilion. (No previous SMP permit applied for).

J.A

113

1.4

172

1.4

- 3.2 New Family Practice Medical Building (existing SMP permit granted #86/SMA-19)
- 3.3 Development of a Native Hawaiian Health Village including an open pavilion (existing SMP permit granted #86/SMA-19), a practitioner's building and three seminar cottages (No previous SMP permit applied for)
- 3.4 Construction of the **mid campus development** including a new parking lot. (No previous SMP permit applied for)
- 3.5 Relocation and expansion of the existing Administration Building (existing SMP permit granted #86/SMA-19 for relocation, existing SMP permit granted #92/SMA 44 for expansion at different location) to house the existing WCCHC nutritional education program.
- Relocation of an existing building to mid campus to house the existing WCCHC women/infant/children (WIC) program. (No previous SMP permit applied for)
- 3.7 Relocation of an existing building to mid campus to house existing WCCHC maintenance operations. (No previous SMP permit applied for)
- 3.8 Not Used.
- 3.9 The construction of **two ground signs** (No previous SMP permit applied for)
- 4. Phase four construction is shown on Exhibit B, drawing SP-4 and will include construction of:
  - 4.1 A new two story support building (No previous SMP permit applied for).
  - 4.2 Construction of a building on parcel 8-6-01:03 along Farrington highway. (No previous SMP permit applied for)
  - 4.3 Construction of a permanent support building on lower campus parcel 8-6-01:46. (No previous SMP permit applied for)
  - 4.4 Construction of a single story support building at the end of the mid campus parking lot. (No previous SMP permit applied for)

1.4

- 1.3.3 The design for the Native Hawaiian Health Village includes an open meeting pavilion, a traditional healers building, and three seminar cottages. The complex is programmed to include approximately 7,500 square feet of floor space in the five buildings. The Health Village is envisioned as collection of smaller buildings in a largely natural setting, separated from the upper campus by an existing ravine. See drawing on sheet 3.3.
- 1.3.4 Construction of the mid campus parking lot with approximately 62 parking spaces for the use of the proposed mid campus buildings.
- 1.3.5 Three existing portable buildings in the upper campus development are planned to be relocated to allow for the construction of the Family Practice Medical Building. The larger of the three existing portable buildings will be enlarged to approximately 3,850 SF to house the existing WCCHC nutritional education program.
- 1.3.6 One of the two smaller of the existing portable buildings will be relocated to mid campus sites where it will be used to house the existing WCCHC women/infant/children (WIC) program.
- 1.3.7 The second of the two smaller of the existing portable buildings will be relocated to mid campus sites where it will be used to house the existing WCCHC maintenance operations.
- 1.3.8 Not used.
- 1.3.9 The construction of **two ground signs** will be indirectly illuminated and similar in design to those in item 2.5 with lava rock bases.
- 1.4. Phase four construction will include:
  - 1.4.1 Construction of a two story building, approximately 6,400 S.F. to house administrative or support functions.
  - 1.4.2 Construction of a 2,000 SF building on parcel 8-6-01:03 along Farrington highway to be used as a non-clinical support building. Possible uses include a business office, purchasing or storage.
  - 1.4.3 Construction of a permanent support building on lower campus parcel 8-6-01:46 to replace the portable buildings in item 3.1. This 3,300 SF building will be used non clinical use such as research, home health or daycare.

- 1.4.4 Construction of a 2,000 S.F. single story building at mid campus to be used for administrative functions.
- Physical Characteristics are shown on exhibit B, site plans sheets, SP-1 through SP-4. A topographical survey and conceptual grading plan are also included. See Exhibit B. Although the master planning for grading, building size and location is relatively complete the exact phasing and building use will be determined by program needs and available funding. An example of likely variations in phasing and building use is illustrated by the Alternate Phase Four Site Plan, SP-4A, included with exhibit B.
- 3. Construction Characteristics are shown on exhibit C, building information
- 4. <u>Utility Requirements</u>

-

TMK 8-6.0140 TMK 8-6.0141 1.2 PROPOSED SITE PLAN FOR WAIANAE COAST COMPREHENSIVE HEALT

PROPOSED SITE PLAN FOR WAIANAE COAST COMPREHENSIVE HEA

EXHIBIT B ALTERNAT SITE PLAN

PHASE 4