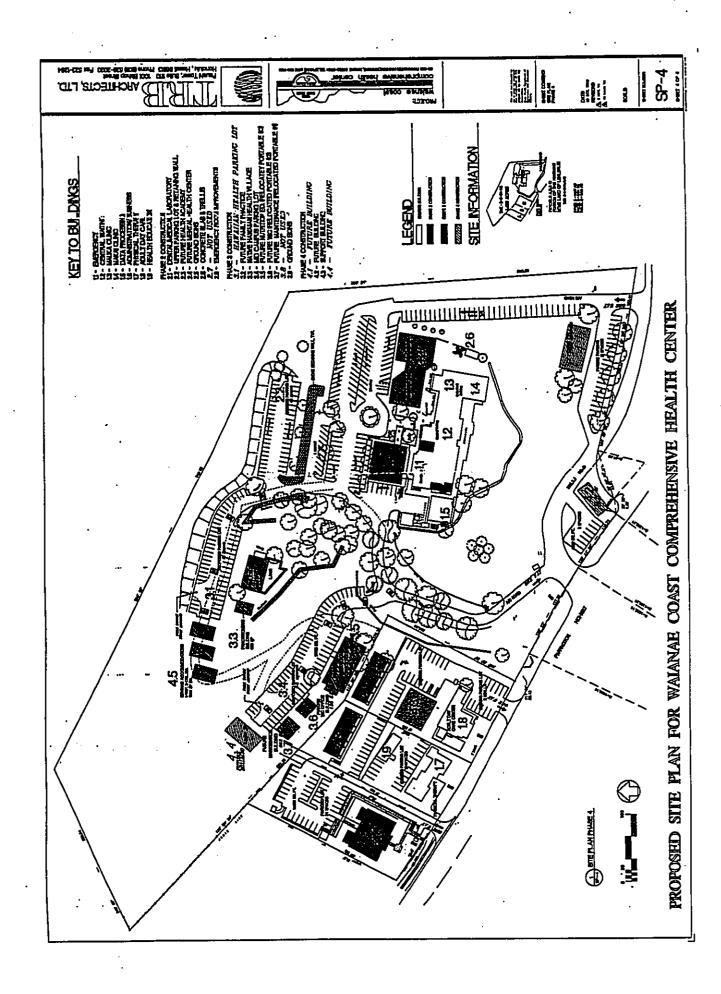

- The Facilities Master Plan will be completed in four phases. The site for all four phases is located entirely within the boundaries of the Waianae SMA district. Phase 1 includes improvements to the existing facilities already permitted and completed. The existing site plan is shown on Exhibit B, sheet SP-1.
- 2. Phase two construction is shown on Exhibit B, drawing SP-2 and will include construction of:
  - 2.1. A new medical laboratory and dental clinic (existing SMP permit granted #92/SMA 44) (Construction has been completed)
  - 2.2. A new parking lot and retaining wall (existing SMP permit granted #92/SMA 44) (Construction has been completed)
  - 2.3. Relocation of portable buildings from Kapiolani Community College to be used as the "Ola Loa Ka Na'auao" Health Academy (No previous SMP permit applied for)
  - 2.4. A new building for the Walanae Coast Community Mental Health Center (existing SMP permit granted #89/SMA-98)
  - 2.5 The construction of **five ground signs** (No previous SMP permit applied for)
  - 2.6 A new concrete slab with trellis and moss rock wall (No previous SMP permit applied for)
  - 2.7 (Not Used)
  - 2.8 Emergency room improvements are entirely interior renovations and do not require a SMP permit.
- 3. Phase three construction is shown on Exhibit B, drawing SP-3 and will include construction of:
  - 3.1 Construction of a parking lot for the Hawaiian Health Pavilion. (No previous SMP permit applied for).

J.A

113

1.4

172

1.4

- 3.2 New Family Practice Medical Building (existing SMP permit granted #86/SMA-19)
- 3.3 Development of a Native Hawaiian Health Village including an open pavilion (existing SMP permit granted #86/SMA-19), a practitioner's building and three seminar cottages (No previous SMP permit applied for)
- 3.4 Construction of the **mid campus development** including a new parking lot. (No previous SMP permit applied for)
- 3.5 Relocation and expansion of the existing Administration Building (existing SMP permit granted #86/SMA-19 for relocation, existing SMP permit granted #92/SMA 44 for expansion at different location) to house the existing WCCHC nutritional education program.
- Relocation of an existing building to mid campus to house the existing WCCHC women/infant/children (WIC) program. (No previous SMP permit applied for)
- 3.7 Relocation of an existing building to mid campus to house existing WCCHC maintenance operations. (No previous SMP permit applied for)
- 3.8 Not Used.
- 3.9 The construction of **two ground signs** (No previous SMP permit applied for)
- 4. Phase four construction is shown on Exhibit B, drawing SP-4 and will include construction of:
  - 4.1 A new two story support building (No previous SMP permit applied for).
  - 4.2 Construction of a building on parcel 8-6-01:03 along Farrington highway. (No previous SMP permit applied for)
  - 4.3 Construction of a permanent support building on lower campus parcel 8-6-01:46. (No previous SMP permit applied for)
  - 4.4 Construction of a single story support building at the end of the mid campus parking lot. (No previous SMP permit applied for)

- 1.4.4 Construction of a 2,000 S.F. single story building at mid campus to be used for administrative functions.
- Physical Characteristics are shown on exhibit B, site plans sheets, SP-1 through SP-4. A topographical survey and conceptual grading plan are also included. See Exhibit B. Although the master planning for grading, building size and location is relatively complete the exact phasing and building use will be determined by program needs and available funding. An example of likely variations in phasing and building use is illustrated by the Alternate Phase Four Site Plan, SP-4A, included with exhibit B.
- 3. Construction Characteristics are shown on exhibit C, building information
- 4. <u>Utility Requirements</u>