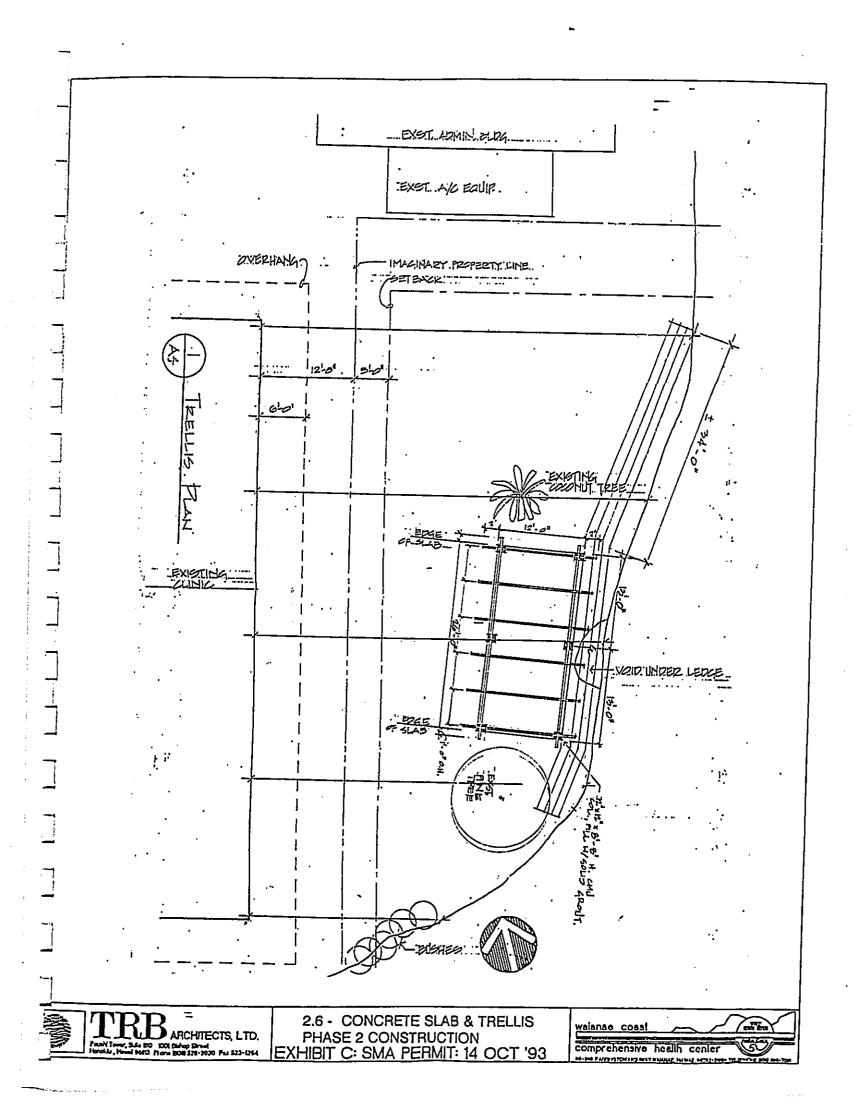

- The Facilities Master Plan will be completed in four phases. The site for all four phases is located entirely within the boundaries of the Waianae SMA district. Phase 1 includes improvements to the existing facilities already permitted and completed. The existing site plan is shown on Exhibit B, sheet SP-1.
- 2. Phase two construction is shown on Exhibit B, drawing SP-2 and will include construction of:
  - 2.1. A new medical laboratory and dental clinic (existing SMP permit granted #92/SMA 44) (Construction has been completed)
  - 2.2. A new parking lot and retaining wall (existing SMP permit granted #92/SMA 44) (Construction has been completed)
  - 2.3. Relocation of portable buildings from Kapiolani Community College to be used as the "Ola Loa Ka Na'auao" Health Academy (No previous SMP permit applied for)
  - 2.4. A new building for the Walanae Coast Community Mental Health Center (existing SMP permit granted #89/SMA-98)
  - 2.5 The construction of **five ground signs** (No previous SMP permit applied for)
  - 2.6 A new concrete slab with trellis and moss rock wall (No previous SMP permit applied for)
  - 2.7 (Not Used)
  - 2.8 Emergency room improvements are entirely interior renovations and do not require a SMP permit.
- 3. Phase three construction is shown on Exhibit B, drawing SP-3 and will include construction of:
  - 3.1 Construction of a parking lot for the Hawaiian Health Pavilion. (No previous SMP permit applied for).

1 18

. 1

1.8

1.1

1-4

-

1-12 1-75

11.4

14.

. 4

17.5

1.4

center to assist more Waianae residents with finding jobs in health care. See Exhibit C, Sheet 2.3.

- 1.2.4. Construction documents for the Waianae Coast Community Mental Health Center have been completed. A new approximately 11,000 square foot building has been designed and permitted. Funds are currently being sought to complete construction. See Exhibit C, Sheet 2.4.
- 1.2.5 The proposed exterior five ground signs will be indirectly illuminated and will replace the existing illuminated sign along the Farrington Highway side of the property. Construction of the proposed sign will require demolishing the existing sign. See Exhibit C, Sheet 2.5.
- 1.2.6 The proposed wood trellis will be used as a rest area by the staff of the Health Center. The trellis will be located adjacent to the existing clinic building. Construction of the proposed trellis will require minor grading of the existing site to receive a concrete slab and moss rock wall. See Exhibit C, Sheet 2.6.
- 1.2.7 Not Used.
- 1.2.8 Emergency room improvements will include interior renovations of the existing laboratory and dental clinic areas into a special procedures area and a Behavioral Health space.
- 1.3. Phase three construction will include:
  - 1.3.1 The upper parking lot constructed in phase 2 will be expanded to provide approximately 47 additional parking stalls for use by the Hawaiian Health facility.
  - 1.3.2 The Family Practice Medical Building is planned as a three story wood framed building containing approximately 7,210 square feet per floor for a total area of approximately 21,630 square feet. The building will house a family practice medical clinic, the physical therapy department and office space. The building will be located adjacent to the existing upper campus medical complex in a space currently occupied by three portable buildings used for business and administration. The Family Practice Medical Building will share existing parking and medical facilities as well as the proposed medical laboratory. See Exhibit C, Sheet 3.2.