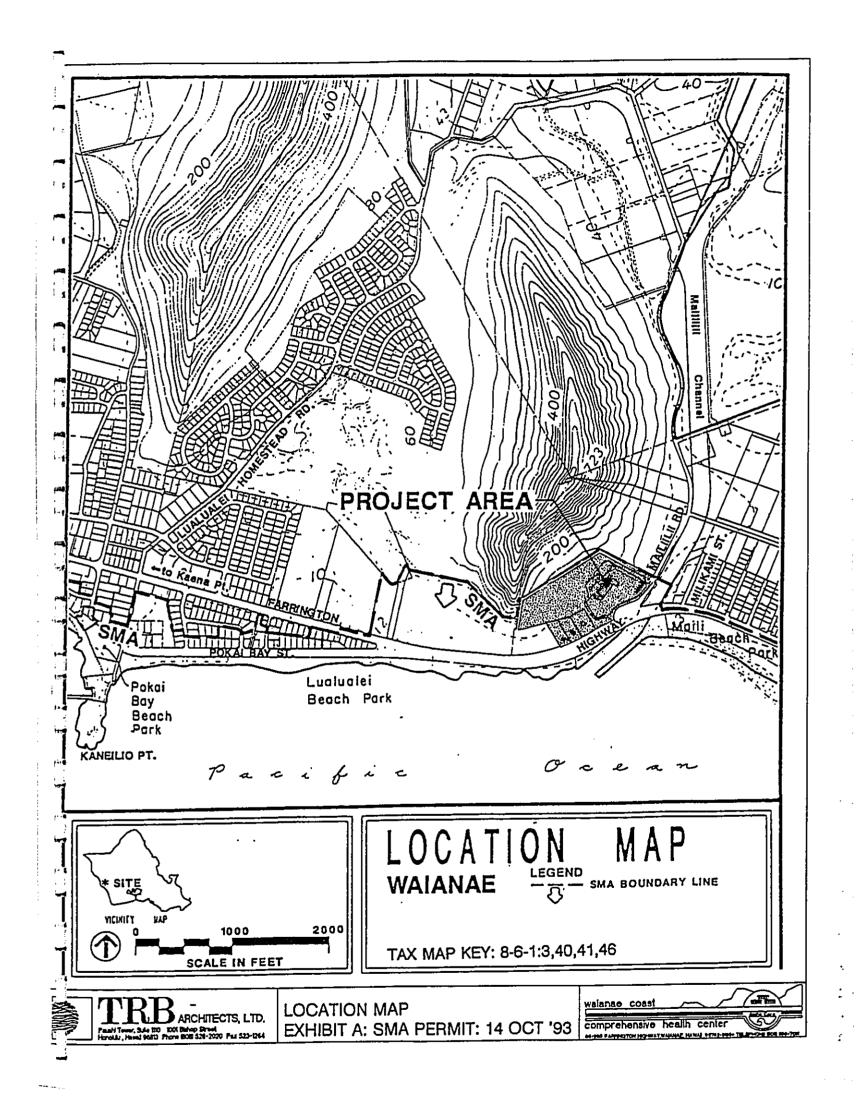

#### A. GENERAL DESCRIPTION:

The Waianae Coast Comprehensive Health Center (WCCHC) campus is located on a sloping site on the mauka side of Farrington Highway overlooking the Pacific Ocean. The center is situated on four parcels with a total land area of approximately sixteen acres. The existing campus includes 9 major buildings and is shown on Location Map, exhibit A.

D. TMK:

14.5

190

8-6-01:03

8-6-01:40

8-6-01:41

8-6-01:46

E. Lot Area:

Department of Hawaiian Home Lands

: Waianae Coast Comprehensive Health Center

Applicant : TRB/Architects, Ltd.

Agent : 86-260, 86-226, 86-230 and 86-234 Farrington

Location Highway, Waianae, Oahu

: 8-6-01: 03, 40, 41 and 46 Tax Map Keys