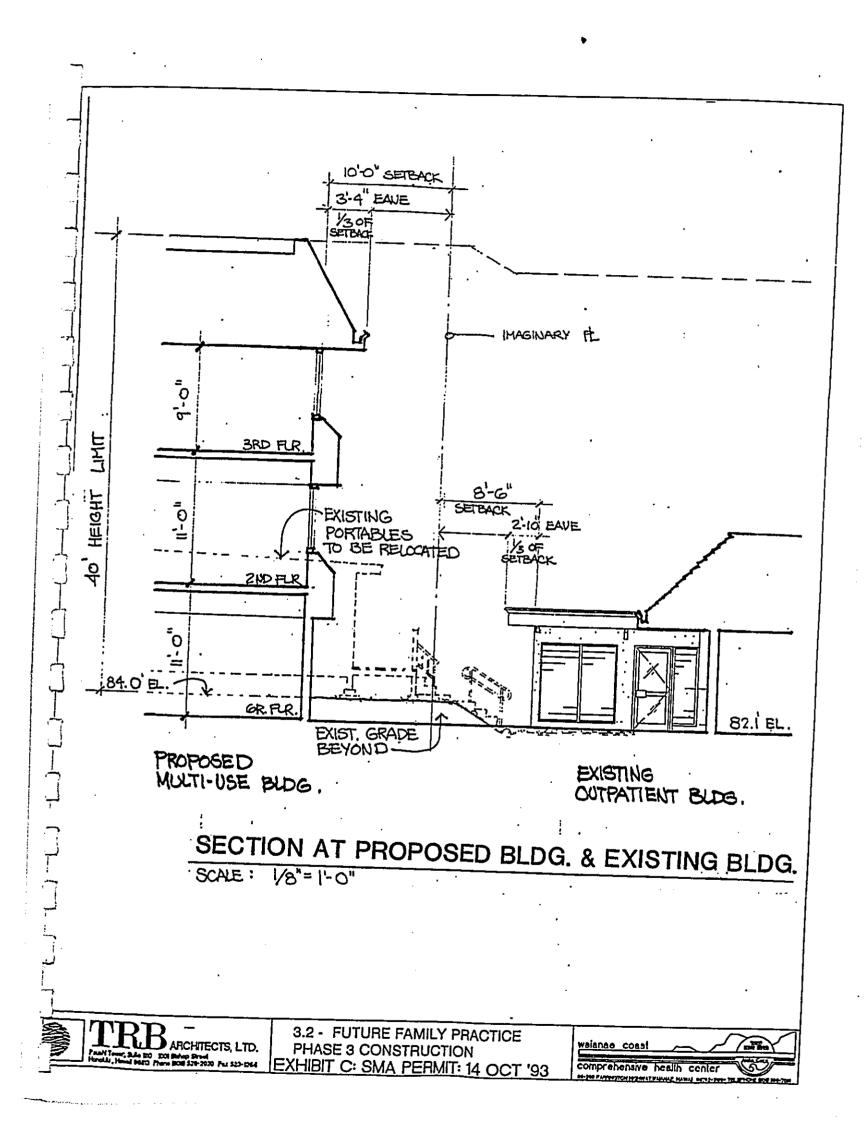

#### A. Surrounding Area:

- 1. The proposed development falls within the I-2 (Intensive Industrial District) zone. The WCCHC is permitted in the I-2 zone as a public use.
- 2. Under the I-2 zone, front yard setbacks are five feet, side yard and rear yard setbacks are not required. The height limit is 40'.
- 3. A master plan has previously been submitted to the Department of Land Utilization. The DLU is currently proposing a zoning change to B-2.
- 4. The proposed development is within all the limits outlined by the zoning code. Total lot coverage and parking are listed in exhibit **D**.

#### D. Costal Views:

- 1. Although the Health Center is visible from Farrington Highway, it is located on the mauka side of the street. The upper campus buildings on parcel 8-6-01:03 and the mid campus development will take place largely behind the existing buildings and should have little visual impact. The lower campus buildings along Farrington highway have been kept low (one and two stories) to minimize the visual impact and blend with the adjacent residential and commercial structures. A maximum building height of 40' is anticipated.
- 2. The lower campus development on parcels 8-6-01:40 & 41 will also take place largely behind existing buildings. The Waianae Community Mental Health Center will be more visible.