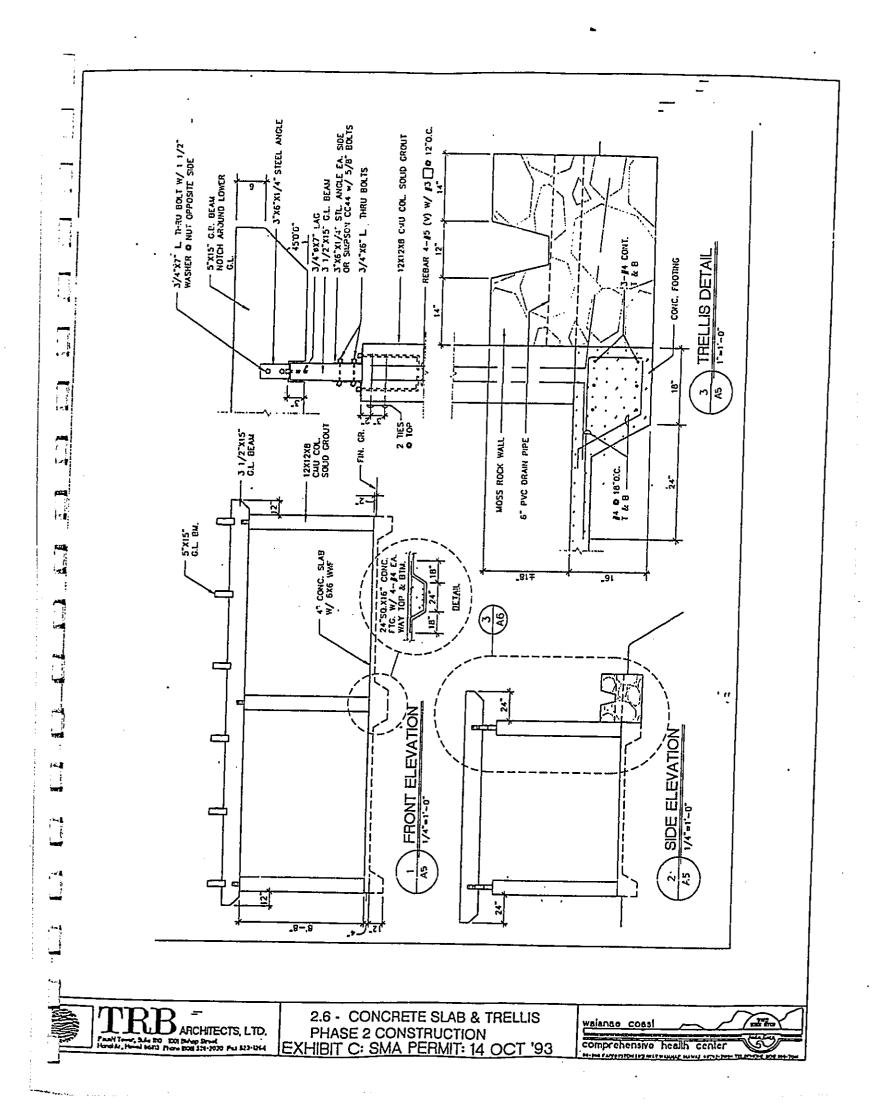

- The Facilities Master Plan will be completed in four phases. The site for all four phases is located entirely within the boundaries of the Waianae SMA district. Phase 1 includes improvements to the existing facilities already permitted and completed. The existing site plan is shown on Exhibit B, sheet SP-1.
- 2. Phase two construction is shown on Exhibit B, drawing SP-2 and will include construction of:
  - 2.1. A new medical laboratory and dental clinic (existing SMP permit granted #92/SMA 44) (Construction has been completed)
  - 2.2. A new parking lot and retaining wall (existing SMP permit granted #92/SMA 44) (Construction has been completed)
  - 2.3. Relocation of portable buildings from Kapiolani Community College to be used as the "Ola Loa Ka Na'auao" Health Academy (No previous SMP permit applied for)
  - 2.4. A new building for the Walanae Coast Community Mental Health Center (existing SMP permit granted #89/SMA-98)
  - 2.5 The construction of **five ground signs** (No previous SMP permit applied for)
  - 2.6 A new concrete slab with trellis and moss rock wall (No previous SMP permit applied for)
  - 2.7 (Not Used)
  - 2.8 Emergency room improvements are entirely interior renovations and do not require a SMP permit.
- 3. Phase three construction is shown on Exhibit B, drawing SP-3 and will include construction of:
  - 3.1 Construction of a parking lot for the Hawaiian Health Pavilion. (No previous SMP permit applied for).

1 18

. 1

1.8

1.1

1-4

-

1-12 1-75

11.4

14.

. 4

17.5

1.4

center to assist more Waianae residents with finding jobs in health care. See Exhibit C, Sheet 2.3.

- 1.2.4. Construction documents for the Waianae Coast Community Mental Health Center have been completed. A new approximately 11,000 square foot building has been designed and permitted. Funds are currently being sought to complete construction. See Exhibit C, Sheet 2.4.
- 1.2.5 The proposed exterior five ground signs will be indirectly illuminated and will replace the existing illuminated sign along the Farrington Highway side of the property. Construction of the proposed sign will require demolishing the existing sign. See Exhibit C, Sheet 2.5.
- 1.2.6 The proposed wood trellis will be used as a rest area by the staff of the Health Center. The trellis will be located adjacent to the existing clinic building. Construction of the proposed trellis will require minor grading of the existing site to receive a concrete slab and moss rock wall. See Exhibit C, Sheet 2.6.
- 1.2.7 Not Used.
- 1.2.8 Emergency room improvements will include interior renovations of the existing laboratory and dental clinic areas into a special procedures area and a Behavioral Health space.
- 1.3. Phase three construction will include:
  - 1.3.1 The upper parking lot constructed in phase 2 will be expanded to provide approximately 47 additional parking stalls for use by the Hawaiian Health facility.
  - 1.3.2 The Family Practice Medical Building is planned as a three story wood framed building containing approximately 7,210 square feet per floor for a total area of approximately 21,630 square feet. The building will house a family practice medical clinic, the physical therapy department and office space. The building will be located adjacent to the existing upper campus medical complex in a space currently occupied by three portable buildings used for business and administration. The Family Practice Medical Building will share existing parking and medical facilities as well as the proposed medical laboratory. See Exhibit C, Sheet 3.2.