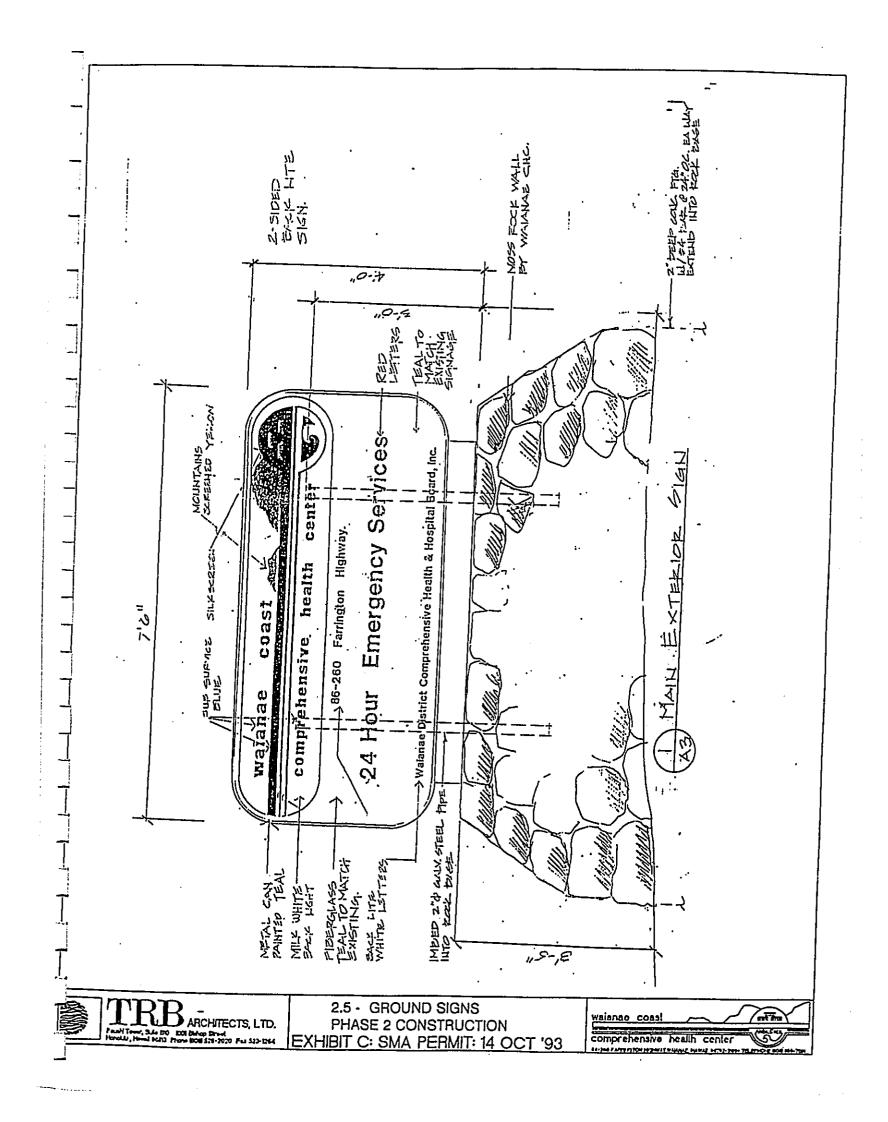

14.

. 4

17.5

1.4

center to assist more Waianae residents with finding jobs in health care. See Exhibit C, Sheet 2.3.

- 1.2.4. Construction documents for the Waianae Coast Community Mental Health Center have been completed. A new approximately 11,000 square foot building has been designed and permitted. Funds are currently being sought to complete construction. See Exhibit C, Sheet 2.4.
- 1.2.5 The proposed exterior five ground signs will be indirectly illuminated and will replace the existing illuminated sign along the Farrington Highway side of the property. Construction of the proposed sign will require demolishing the existing sign. See Exhibit C, Sheet 2.5.
- 1.2.6 The proposed wood trellis will be used as a rest area by the staff of the Health Center. The trellis will be located adjacent to the existing clinic building. Construction of the proposed trellis will require minor grading of the existing site to receive a concrete slab and moss rock wall. See Exhibit C, Sheet 2.6.
- 1.2.7 Not Used.
- 1.2.8 Emergency room improvements will include interior renovations of the existing laboratory and dental clinic areas into a special procedures area and a Behavioral Health space.
- 1.3. Phase three construction will include:
  - 1.3.1 The upper parking lot constructed in phase 2 will be expanded to provide approximately 47 additional parking stalls for use by the Hawaiian Health facility.
  - 1.3.2 The Family Practice Medical Building is planned as a three story wood framed building containing approximately 7,210 square feet per floor for a total area of approximately 21,630 square feet. The building will house a family practice medical clinic, the physical therapy department and office space. The building will be located adjacent to the existing upper campus medical complex in a space currently occupied by three portable buildings used for business and administration. The Family Practice Medical Building will share existing parking and medical facilities as well as the proposed medical laboratory. See Exhibit C, Sheet 3.2.

- 1.1 WCCHC's Five-Year Facility Plan is arranged to expand and consolidate clinic activities on the land it controls under the DLNR lease, primarily the upper campus with some mid campus development. The Five-Year Facility Plan calls for the lower campus to be developed in joint ventures with other organizations to share the land lease costs.
- 1.2 Phase two construction will begin in late 1993 and take approximately 30 months to complete. Estimated construction costs are as follows:
  - 1.2.1 The 4,200 SF medical laboratory and dental clinic has an estimated construction cost of \$1.2 million.
  - 1.2.2. The new parking lot and retaining wall have an estimated construction cost of \$350,000. This project has been completed primarily as a volunteer community service by the employees of Hawaiian Dredging, Waterfront Division.
  - 1.2.3. Relocation of six portable buildings from Kapiolani Community College to be used as the "Ola Loa Ka Na'auao" Health Academy have an estimated construction cost of \$542,000.
  - 1.2.4. The Walanae Coast Community Mental Health Center has an estimated construction cost of \$ 2.2 million.
  - 1.2.5 The proposed exterior five ground signs have an estimated construction cost of \$9,700.
  - 1.2.6 The proposed wood trellis has an estimated construction cost of \$8,800.
  - 1.2.7 Not Used.
  - 1.2.8 The proposed **Emergency room Improvements** have an estimated construction cost of \$275,000.
- 1.3. Phase three construction will begin in 1995 and take approximately 2 years to complete.
  - 1.3.1 The expansion of the upper parking lot to provide approximately 47 additional parking stalls has an estimated construction cost of \$230,000.