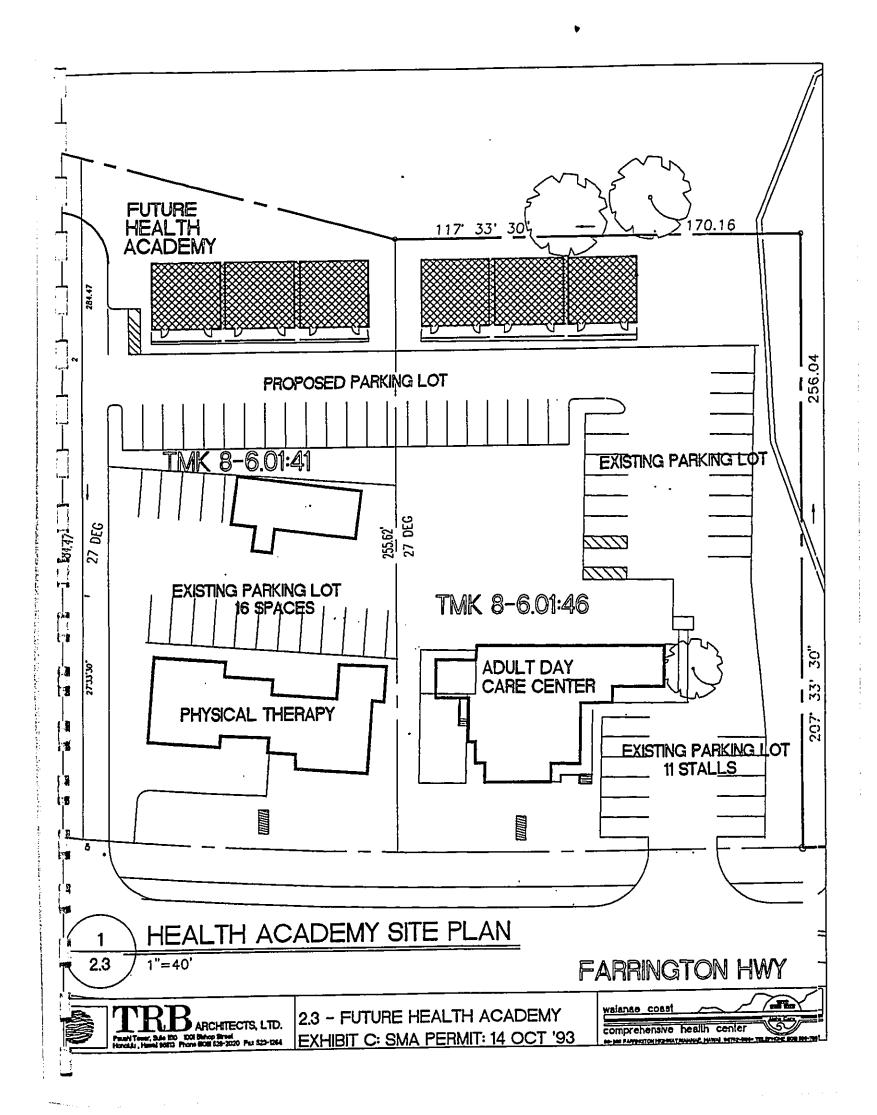

- 1.2.2. A new parking lot and retaining wall containing approximately 44 parking stalls will be constructed on the hillside above the existing upper campus parking lot. (Construction has been completed)
- 1.2.3. Relocation of six portable buildings from Kapiolani Community College to be used as the "Ola Loa Ka Na'auao" Health Academy to be run in partnership with both Kapiolani and Leeward Community Colleges. The health academy will develop a training

1 18

. 1

1.8

1.1

1-4

-

1-12 1-75

11.4

14.

. 4

17.5

1.4

center to assist more Waianae residents with finding jobs in health care. See Exhibit C, Sheet 2.3.

- 1.2.4. Construction documents for the Waianae Coast Community Mental Health Center have been completed. A new approximately 11,000 square foot building has been designed and permitted. Funds are currently being sought to complete construction. See Exhibit C, Sheet 2.4.
- 1.2.5 The proposed exterior five ground signs will be indirectly illuminated and will replace the existing illuminated sign along the Farrington Highway side of the property. Construction of the proposed sign will require demolishing the existing sign. See Exhibit C, Sheet 2.5.
- 1.2.6 The proposed wood trellis will be used as a rest area by the staff of the Health Center. The trellis will be located adjacent to the existing clinic building. Construction of the proposed trellis will require minor grading of the existing site to receive a concrete slab and moss rock wall. See Exhibit C, Sheet 2.6.
- 1.2.7 Not Used.
- 1.2.8 Emergency room improvements will include interior renovations of the existing laboratory and dental clinic areas into a special procedures area and a Behavioral Health space.
- 1.3. Phase three construction will include:
  - 1.3.1 The upper parking lot constructed in phase 2 will be expanded to provide approximately 47 additional parking stalls for use by the Hawaiian Health facility.
  - 1.3.2 The Family Practice Medical Building is planned as a three story wood framed building containing approximately 7,210 square feet per floor for a total area of approximately 21,630 square feet. The building will house a family practice medical clinic, the physical therapy department and office space. The building will be located adjacent to the existing upper campus medical complex in a space currently occupied by three portable buildings used for business and administration. The Family Practice Medical Building will share existing parking and medical facilities as well as the proposed medical laboratory. See Exhibit C, Sheet 3.2.