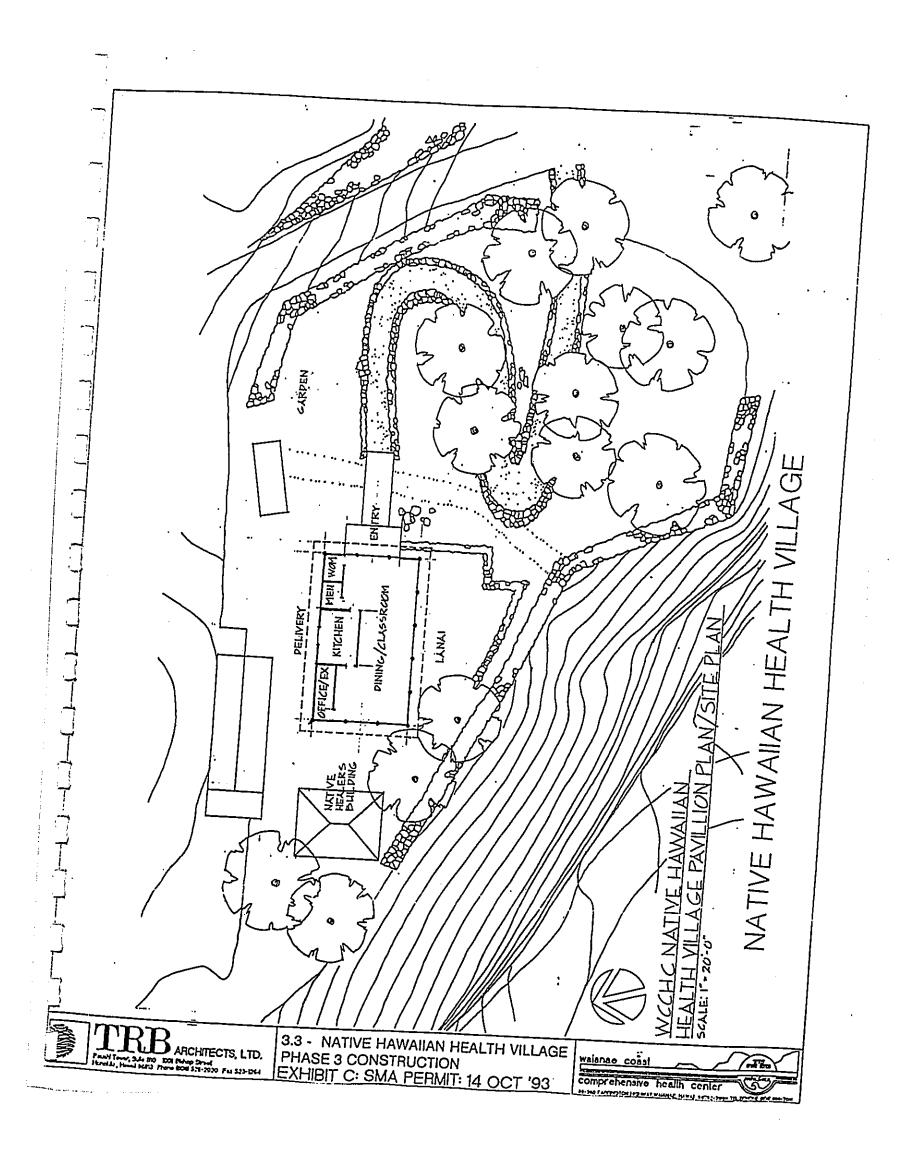

1.4

- 1.3.3 The design for the Native Hawaiian Health Village includes an open meeting pavilion, a traditional healers building, and three seminar cottages. The complex is programmed to include approximately 7,500 square feet of floor space in the five buildings. The Health Village is envisioned as collection of smaller buildings in a largely natural setting, separated from the upper campus by an existing ravine. See drawing on sheet 3.3.
- 1.3.4 Construction of the mid campus parking lot with approximately 62 parking spaces for the use of the proposed mid campus buildings.
- 1.3.5 Three existing portable buildings in the upper campus development are planned to be relocated to allow for the construction of the Family Practice Medical Building. The larger of the three existing portable buildings will be enlarged to approximately 3,850 SF to house the existing WCCHC nutritional education program.
- 1.3.6 One of the two smaller of the existing portable buildings will be relocated to mid campus sites where it will be used to house the existing WCCHC women/infant/children (WIC) program.
- 1.3.7 The second of the two smaller of the existing portable buildings will be relocated to mid campus sites where it will be used to house the existing WCCHC maintenance operations.
- 1.3.8 Not used.
- 1.3.9 The construction of **two ground signs** will be indirectly illuminated and similar in design to those in item 2.5 with lava rock bases.
- 1.4. Phase four construction will include:
  - 1.4.1 Construction of a two story building, approximately 6,400 S.F. to house administrative or support functions.
  - 1.4.2 Construction of a 2,000 SF building on parcel 8-6-01:03 along Farrington highway to be used as a non-clinical support building. Possible uses include a business office, purchasing or storage.
  - 1.4.3 Construction of a permanent support building on lower campus parcel 8-6-01:46 to replace the portable buildings in item 3.1. This 3,300 SF building will be used non clinical use such as research, home health or daycare.