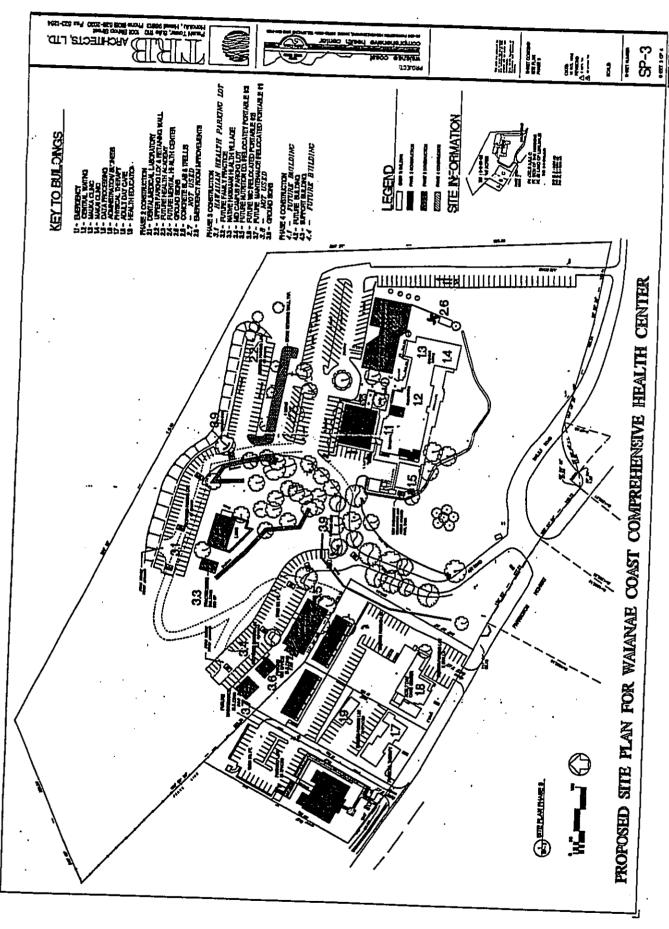

- The Facilities Master Plan will be completed in four phases. The site for all four phases is located entirely within the boundaries of the Waianae SMA district. Phase 1 includes improvements to the existing facilities already permitted and completed. The existing site plan is shown on Exhibit B, sheet SP-1.
- 2. Phase two construction is shown on Exhibit B, drawing SP-2 and will include construction of:
  - 2.1. A new medical laboratory and dental clinic (existing SMP permit granted #92/SMA 44) (Construction has been completed)
  - 2.2. A new parking lot and retaining wall (existing SMP permit granted #92/SMA 44) (Construction has been completed)
  - 2.3. Relocation of portable buildings from Kapiolani Community College to be used as the "Ola Loa Ka Na'auao" Health Academy (No previous SMP permit applied for)
  - 2.4. A new building for the Walanae Coast Community Mental Health Center (existing SMP permit granted #89/SMA-98)
  - 2.5 The construction of **five ground signs** (No previous SMP permit applied for)
  - 2.6 A new concrete slab with trellis and moss rock wall (No previous SMP permit applied for)
  - 2.7 (Not Used)
  - 2.8 Emergency room improvements are entirely interior renovations and do not require a SMP permit.
- 3. Phase three construction is shown on Exhibit B, drawing SP-3 and will include construction of:
  - 3.1 Construction of a parking lot for the Hawaiian Health Pavilion. (No previous SMP permit applied for).

l (

1 #

1 25

15

1

1.5

15

2

J.A

113

1.4

172

1.4

- 3.2 New Family Practice Medical Building (existing SMP permit granted #86/SMA-19)
- 3.3 Development of a Native Hawaiian Health Village including an open pavilion (existing SMP permit granted #86/SMA-19), a practitioner's building and three seminar cottages (No previous SMP permit applied for)
- 3.4 Construction of the **mid campus development** including a new parking lot. (No previous SMP permit applied for)
- 3.5 Relocation and expansion of the existing Administration Building (existing SMP permit granted #86/SMA-19 for relocation, existing SMP permit granted #92/SMA 44 for expansion at different location) to house the existing WCCHC nutritional education program.
- Relocation of an existing building to mid campus to house the existing WCCHC women/infant/children (WIC) program. (No previous SMP permit applied for)
- 3.7 Relocation of an existing building to mid campus to house existing WCCHC maintenance operations. (No previous SMP permit applied for)
- 3.8 Not Used.
- 3.9 The construction of **two ground signs** (No previous SMP permit applied for)
- 4. Phase four construction is shown on Exhibit B, drawing SP-4 and will include construction of:
  - 4.1 A new two story support building (No previous SMP permit applied for).
  - 4.2 Construction of a building on parcel 8-6-01:03 along Farrington highway. (No previous SMP permit applied for)
  - 4.3 Construction of a permanent support building on lower campus parcel 8-6-01:46. (No previous SMP permit applied for)
  - 4.4 Construction of a single story support building at the end of the mid campus parking lot. (No previous SMP permit applied for)