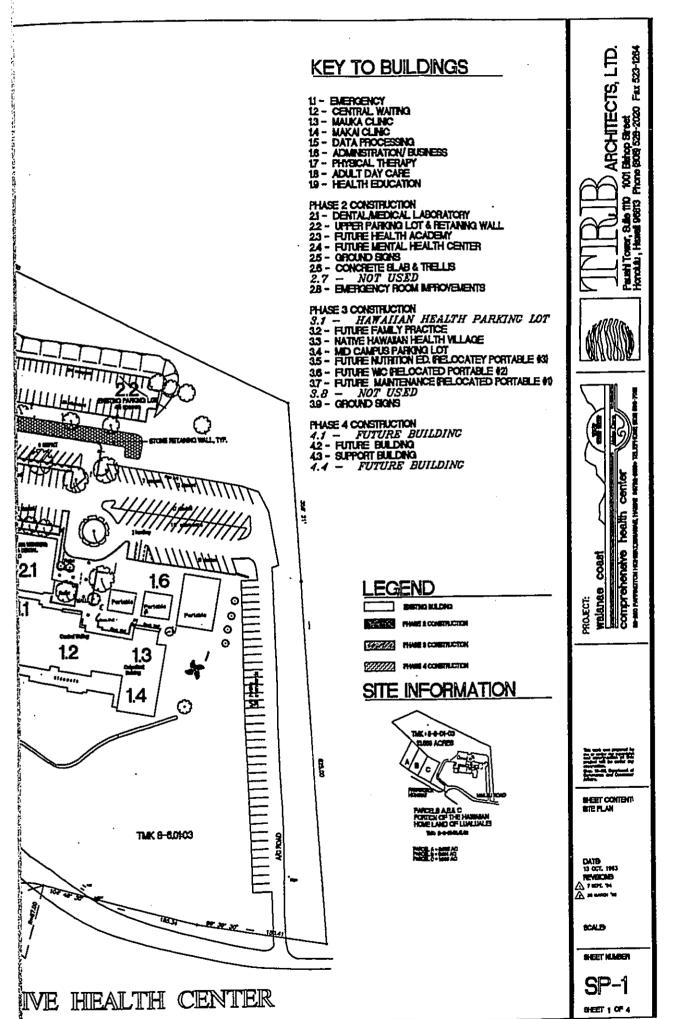

#### A. GENERAL DESCRIPTION:

The Waianae Coast Comprehensive Health Center (WCCHC) campus is located on a sloping site on the mauka side of Farrington Highway overlooking the Pacific Ocean. The center is situated on four parcels with a total land area of approximately sixteen acres. The existing campus includes 9 major buildings and is shown on Location Map, exhibit A.

The WCCHC Board of Directors has adopted a Five Year Facilities Master Plan for the Health Center. SMA permits have been granted for some individual portions of the master plan as indicated below. This SMA application is intended to update existing SMA permits as required and permit new portions of the project to implement the entire Five Year Facilities Master Plan.

- The Facilities Master Plan will be completed in four phases. The site for all four phases is located entirely within the boundaries of the Waianae SMA district. Phase 1 includes improvements to the existing facilities already permitted and completed. The existing site plan is shown on Exhibit B, sheet SP-1.
- 2. Phase two construction is shown on Exhibit B, drawing SP-2 and will include construction of:
  - 2.1. A new medical laboratory and dental clinic (existing SMP permit granted #92/SMA 44) (Construction has been completed)
  - 2.2. A new parking lot and retaining wall (existing SMP permit granted #92/SMA 44) (Construction has been completed)
  - 2.3. Relocation of portable buildings from Kapiolani Community College to be used as the "Ola Loa Ka Na'auao" Health Academy (No previous SMP permit applied for)
  - 2.4. A new building for the Walanae Coast Community Mental Health Center (existing SMP permit granted #89/SMA-98)
  - 2.5 The construction of **five ground signs** (No previous SMP permit applied for)
  - 2.6 A new concrete slab with trellis and moss rock wall (No previous SMP permit applied for)
  - 2.7 (Not Used)
  - 2.8 Emergency room improvements are entirely interior renovations and do not require a SMP permit.
- 3. Phase three construction is shown on Exhibit B, drawing SP-3 and will include construction of:
  - 3.1 Construction of a parking lot for the Hawaiian Health Pavilion. (No previous SMP permit applied for).