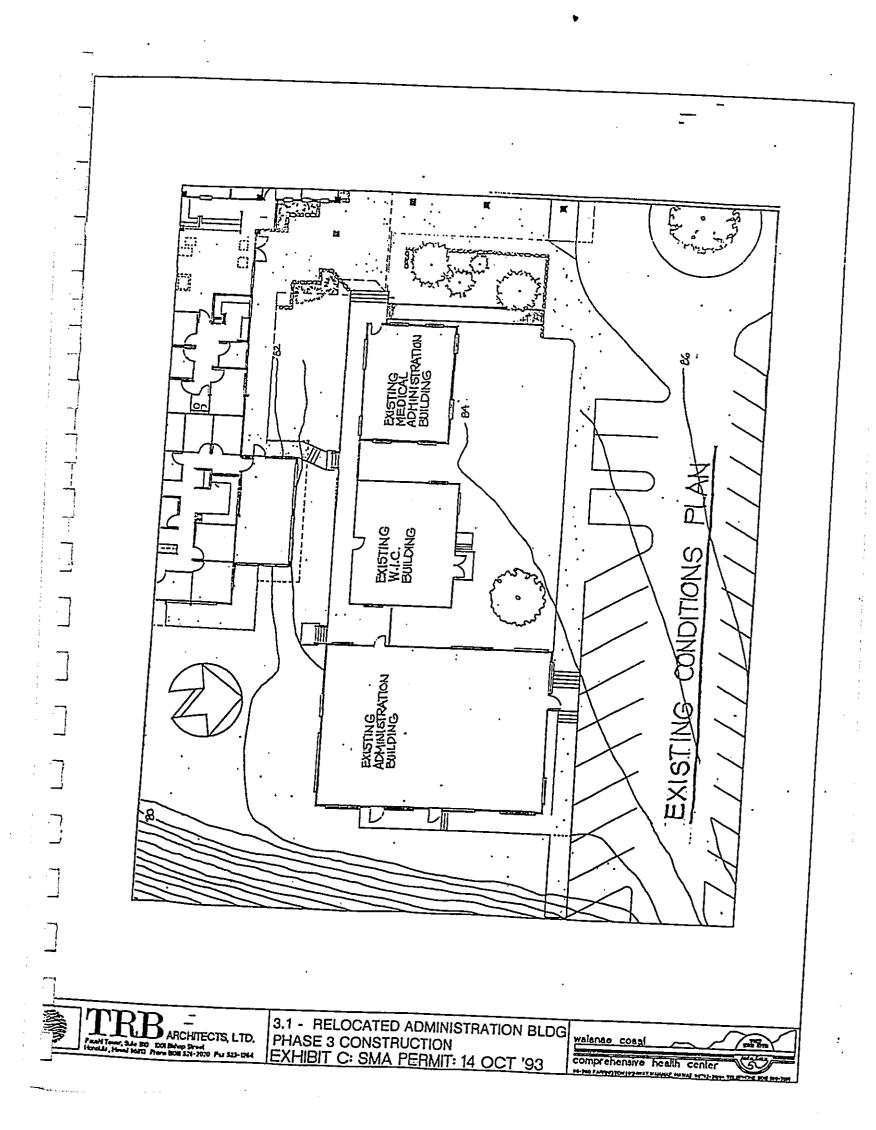

l (

1 #

1 25

15

1

1.5

15

2

J.A

113

1.4

172

1.4

- 3.2 New Family Practice Medical Building (existing SMP permit granted #86/SMA-19)
- 3.3 Development of a Native Hawaiian Health Village including an open pavilion (existing SMP permit granted #86/SMA-19), a practitioner's building and three seminar cottages (No previous SMP permit applied for)
- 3.4 Construction of the **mid campus development** including a new parking lot. (No previous SMP permit applied for)
- 3.5 Relocation and expansion of the existing Administration Building (existing SMP permit granted #86/SMA-19 for relocation, existing SMP permit granted #92/SMA 44 for expansion at different location) to house the existing WCCHC nutritional education program.
- Relocation of an existing building to mid campus to house the existing WCCHC women/infant/children (WIC) program. (No previous SMP permit applied for)
- 3.7 Relocation of an existing building to mid campus to house existing WCCHC maintenance operations. (No previous SMP permit applied for)
- 3.8 Not Used.
- 3.9 The construction of **two ground signs** (No previous SMP permit applied for)
- 4. Phase four construction is shown on Exhibit B, drawing SP-4 and will include construction of:
  - 4.1 A new two story support building (No previous SMP permit applied for).
  - 4.2 Construction of a building on parcel 8-6-01:03 along Farrington highway. (No previous SMP permit applied for)
  - 4.3 Construction of a permanent support building on lower campus parcel 8-6-01:46. (No previous SMP permit applied for)
  - 4.4 Construction of a single story support building at the end of the mid campus parking lot. (No previous SMP permit applied for)