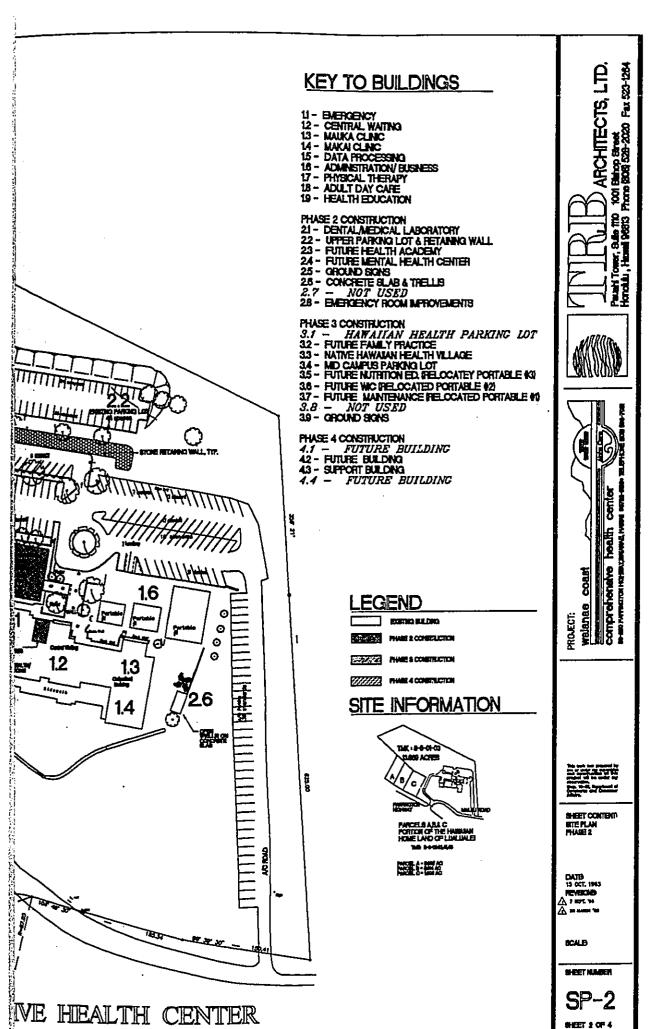

- The Facilities Master Plan will be completed in four phases. The site for all four phases is located entirely within the boundaries of the Waianae SMA district. Phase 1 includes improvements to the existing facilities already permitted and completed. The existing site plan is shown on Exhibit B, sheet SP-1.
- 2. Phase two construction is shown on Exhibit B, drawing SP-2 and will include construction of:
  - 2.1. A new medical laboratory and dental clinic (existing SMP permit granted #92/SMA 44) (Construction has been completed)
  - 2.2. A new parking lot and retaining wall (existing SMP permit granted #92/SMA 44) (Construction has been completed)
  - 2.3. Relocation of portable buildings from Kapiolani Community College to be used as the "Ola Loa Ka Na'auao" Health Academy (No previous SMP permit applied for)
  - 2.4. A new building for the Walanae Coast Community Mental Health Center (existing SMP permit granted #89/SMA-98)
  - 2.5 The construction of **five ground signs** (No previous SMP permit applied for)
  - 2.6 A new concrete slab with trellis and moss rock wall (No previous SMP permit applied for)
  - 2.7 (Not Used)
  - 2.8 Emergency room improvements are entirely interior renovations and do not require a SMP permit.
- 3. Phase three construction is shown on Exhibit B, drawing SP-3 and will include construction of:
  - 3.1 Construction of a parking lot for the Hawaiian Health Pavilion. (No previous SMP permit applied for).

1.4

- 1.3.3 The design for the Native Hawaiian Health Village includes an open meeting pavilion, a traditional healers building, and three seminar cottages. The complex is programmed to include approximately 7,500 square feet of floor space in the five buildings. The Health Village is envisioned as collection of smaller buildings in a largely natural setting, separated from the upper campus by an existing ravine. See drawing on sheet 3.3.
- 1.3.4 Construction of the mid campus parking lot with approximately 62 parking spaces for the use of the proposed mid campus buildings.
- 1.3.5 Three existing portable buildings in the upper campus development are planned to be relocated to allow for the construction of the Family Practice Medical Building. The larger of the three existing portable buildings will be enlarged to approximately 3,850 SF to house the existing WCCHC nutritional education program.
- 1.3.6 One of the two smaller of the existing portable buildings will be relocated to mid campus sites where it will be used to house the existing WCCHC women/infant/children (WIC) program.
- 1.3.7 The second of the two smaller of the existing portable buildings will be relocated to mid campus sites where it will be used to house the existing WCCHC maintenance operations.
- 1.3.8 Not used.
- 1.3.9 The construction of **two ground signs** will be indirectly illuminated and similar in design to those in item 2.5 with lava rock bases.
- 1.4. Phase four construction will include:
  - 1.4.1 Construction of a two story building, approximately 6,400 S.F. to house administrative or support functions.
  - 1.4.2 Construction of a 2,000 SF building on parcel 8-6-01:03 along Farrington highway to be used as a non-clinical support building. Possible uses include a business office, purchasing or storage.
  - 1.4.3 Construction of a permanent support building on lower campus parcel 8-6-01:46 to replace the portable buildings in item 3.1. This 3,300 SF building will be used non clinical use such as research, home health or daycare.

- 1.4.4 Construction of a 2,000 S.F. single story building at mid campus to be used for administrative functions.
- Physical Characteristics are shown on exhibit B, site plans sheets, SP-1 through SP-4. A topographical survey and conceptual grading plan are also included. See Exhibit B. Although the master planning for grading, building size and location is relatively complete the exact phasing and building use will be determined by program needs and available funding. An example of likely variations in phasing and building use is illustrated by the Alternate Phase Four Site Plan, SP-4A, included with exhibit B.
- 3. Construction Characteristics are shown on exhibit C, building information
- 4. <u>Utility Requirements</u>