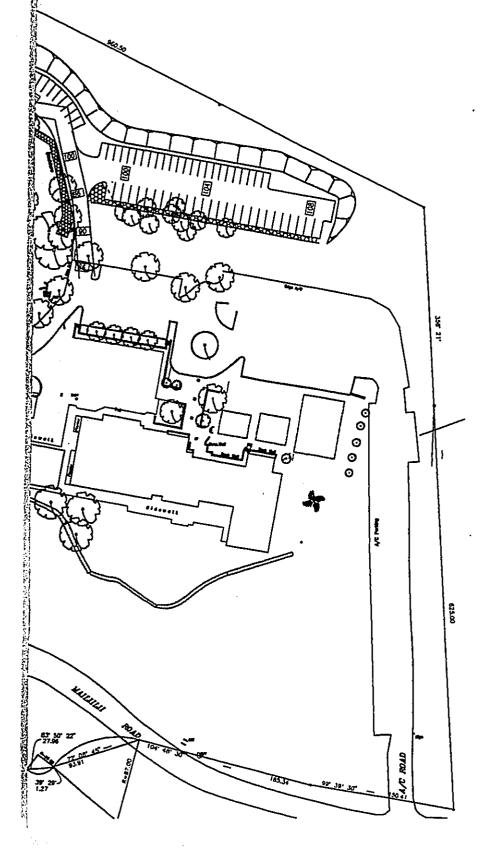

- The Facilities Master Plan will be completed in four phases. The site for all four phases is located entirely within the boundaries of the Waianae SMA district. Phase 1 includes improvements to the existing facilities already permitted and completed. The existing site plan is shown on Exhibit B, sheet SP-1.
- 2. Phase two construction is shown on Exhibit B, drawing SP-2 and will include construction of:
  - 2.1. A new medical laboratory and dental clinic (existing SMP permit granted #92/SMA 44) (Construction has been completed)
  - 2.2. A new parking lot and retaining wall (existing SMP permit granted #92/SMA 44) (Construction has been completed)
  - 2.3. Relocation of portable buildings from Kapiolani Community College to be used as the "Ola Loa Ka Na'auao" Health Academy (No previous SMP permit applied for)
  - 2.4. A new building for the Walanae Coast Community Mental Health Center (existing SMP permit granted #89/SMA-98)
  - 2.5 The construction of **five ground signs** (No previous SMP permit applied for)
  - 2.6 A new concrete slab with trellis and moss rock wall (No previous SMP permit applied for)
  - 2.7 (Not Used)
  - 2.8 Emergency room improvements are entirely interior renovations and do not require a SMP permit.
- 3. Phase three construction is shown on Exhibit B, drawing SP-3 and will include construction of:
  - 3.1 Construction of a parking lot for the Hawaiian Health Pavilion. (No previous SMP permit applied for).

The existing Health Center Campus is divided into two groups with the lower campus facilities along Farrington Highway (parcels 8-6-01:40, 41 & 46) and the upper campus facilities located on a knoll above (parcel 8-6-01:03). The upper campus houses the medical core including administration, emergency, clinic, radiology and laboratory facilities. Below this cluster is the lower campus including an adult day health center, physical therapy and WIC nutrition facilities.

#### 6. Solid Waste Disposal

į ş

1 9

6.1 Solid waste generated by the proposed improvements will be disposed utilizing a private refuse firm.

7. Access to the Site

- 7.1 Access to the upper campus (parcel 8-6-01:03) will continue from 2 driveways from Maililii road until phase four construction begins. At that time access will be converted to a one-way loop system as shown on the phase four site plan, sheet SP-4.
- 7.2 Access to the lower campus sites (parcels 8-6-01:40,41,46) will continue to be directly off of Farrington Highway. When construction of the Health Academy and the Mental Health Center is complete, access to the three lower campus sites will be accomplished by a one way loop as shown on the phase two site plan SP-2.