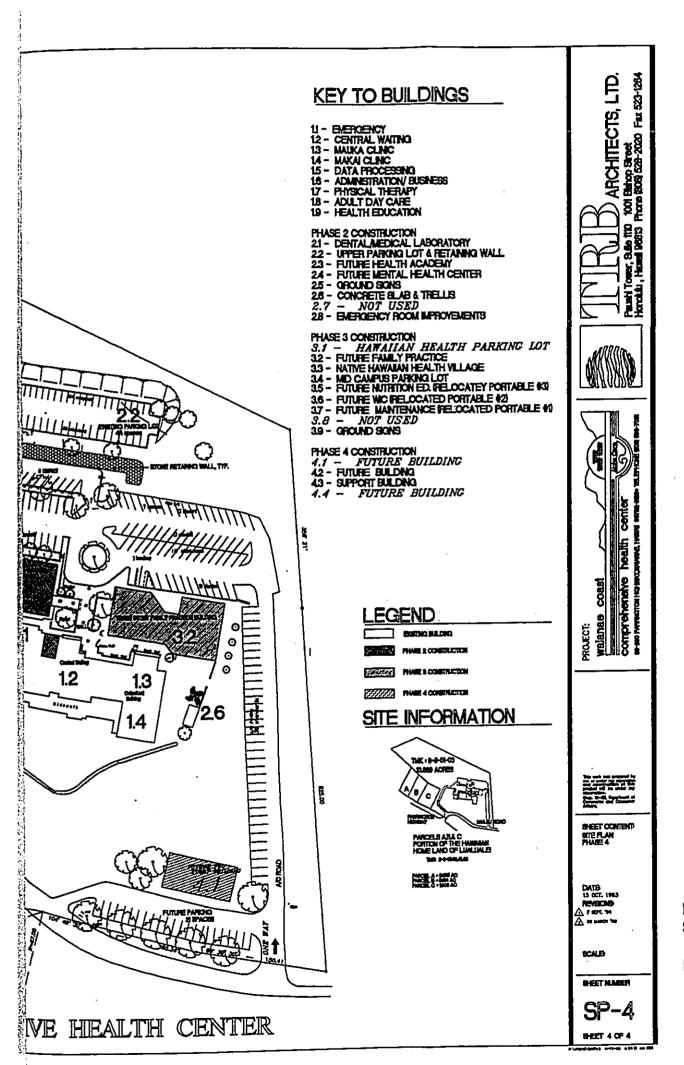

- The Facilities Master Plan will be completed in four phases. The site for all four phases is located entirely within the boundaries of the Waianae SMA district. Phase 1 includes improvements to the existing facilities already permitted and completed. The existing site plan is shown on Exhibit B, sheet SP-1.
- 2. Phase two construction is shown on Exhibit B, drawing SP-2 and will include construction of:
  - 2.1. A new medical laboratory and dental clinic (existing SMP permit granted #92/SMA 44) (Construction has been completed)
  - 2.2. A new parking lot and retaining wall (existing SMP permit granted #92/SMA 44) (Construction has been completed)
  - 2.3. Relocation of portable buildings from Kapiolani Community College to be used as the "Ola Loa Ka Na'auao" Health Academy (No previous SMP permit applied for)
  - 2.4. A new building for the Walanae Coast Community Mental Health Center (existing SMP permit granted #89/SMA-98)
  - 2.5 The construction of **five ground signs** (No previous SMP permit applied for)
  - 2.6 A new concrete slab with trellis and moss rock wall (No previous SMP permit applied for)
  - 2.7 (Not Used)
  - 2.8 Emergency room improvements are entirely interior renovations and do not require a SMP permit.
- 3. Phase three construction is shown on Exhibit B, drawing SP-3 and will include construction of:
  - 3.1 Construction of a parking lot for the Hawaiian Health Pavilion. (No previous SMP permit applied for).

J.A

113

1.4

172

1.4

- 3.2 New Family Practice Medical Building (existing SMP permit granted #86/SMA-19)
- 3.3 Development of a Native Hawaiian Health Village including an open pavilion (existing SMP permit granted #86/SMA-19), a practitioner's building and three seminar cottages (No previous SMP permit applied for)
- 3.4 Construction of the **mid campus development** including a new parking lot. (No previous SMP permit applied for)
- 3.5 Relocation and expansion of the existing Administration Building (existing SMP permit granted #86/SMA-19 for relocation, existing SMP permit granted #92/SMA 44 for expansion at different location) to house the existing WCCHC nutritional education program.
- Relocation of an existing building to mid campus to house the existing WCCHC women/infant/children (WIC) program. (No previous SMP permit applied for)
- 3.7 Relocation of an existing building to mid campus to house existing WCCHC maintenance operations. (No previous SMP permit applied for)
- 3.8 Not Used.
- 3.9 The construction of **two ground signs** (No previous SMP permit applied for)
- 4. Phase four construction is shown on Exhibit B, drawing SP-4 and will include construction of:
  - 4.1 A new two story support building (No previous SMP permit applied for).
  - 4.2 Construction of a building on parcel 8-6-01:03 along Farrington highway. (No previous SMP permit applied for)
  - 4.3 Construction of a permanent support building on lower campus parcel 8-6-01:46. (No previous SMP permit applied for)
  - 4.4 Construction of a single story support building at the end of the mid campus parking lot. (No previous SMP permit applied for)

1.4

- 1.3.3 The design for the Native Hawaiian Health Village includes an open meeting pavilion, a traditional healers building, and three seminar cottages. The complex is programmed to include approximately 7,500 square feet of floor space in the five buildings. The Health Village is envisioned as collection of smaller buildings in a largely natural setting, separated from the upper campus by an existing ravine. See drawing on sheet 3.3.
- 1.3.4 Construction of the mid campus parking lot with approximately 62 parking spaces for the use of the proposed mid campus buildings.
- 1.3.5 Three existing portable buildings in the upper campus development are planned to be relocated to allow for the construction of the Family Practice Medical Building. The larger of the three existing portable buildings will be enlarged to approximately 3,850 SF to house the existing WCCHC nutritional education program.
- 1.3.6 One of the two smaller of the existing portable buildings will be relocated to mid campus sites where it will be used to house the existing WCCHC women/infant/children (WIC) program.
- 1.3.7 The second of the two smaller of the existing portable buildings will be relocated to mid campus sites where it will be used to house the existing WCCHC maintenance operations.
- 1.3.8 Not used.
- 1.3.9 The construction of **two ground signs** will be indirectly illuminated and similar in design to those in item 2.5 with lava rock bases.
- 1.4. Phase four construction will include:
  - 1.4.1 Construction of a two story building, approximately 6,400 S.F. to house administrative or support functions.
  - 1.4.2 Construction of a 2,000 SF building on parcel 8-6-01:03 along Farrington highway to be used as a non-clinical support building. Possible uses include a business office, purchasing or storage.
  - 1.4.3 Construction of a permanent support building on lower campus parcel 8-6-01:46 to replace the portable buildings in item 3.1. This 3,300 SF building will be used non clinical use such as research, home health or daycare.

- 1.4.4 Construction of a 2,000 S.F. single story building at mid campus to be used for administrative functions.
- Physical Characteristics are shown on exhibit B, site plans sheets, SP-1 through SP-4. A topographical survey and conceptual grading plan are also included. See Exhibit B. Although the master planning for grading, building size and location is relatively complete the exact phasing and building use will be determined by program needs and available funding. An example of likely variations in phasing and building use is illustrated by the Alternate Phase Four Site Plan, SP-4A, included with exhibit B.
- 3. Construction Characteristics are shown on exhibit C, building information
- 4. <u>Utility Requirements</u>