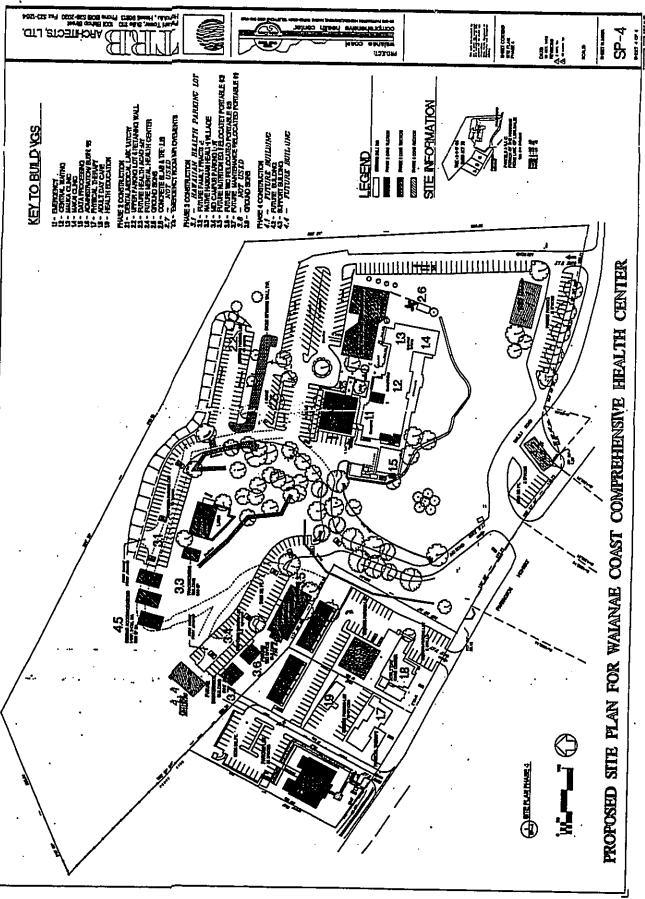

1.4

- 1.3.3 The design for the Native Hawaiian Health Village includes an open meeting pavilion, a traditional healers building, and three seminar cottages. The complex is programmed to include approximately 7,500 square feet of floor space in the five buildings. The Health Village is envisioned as collection of smaller buildings in a largely natural setting, separated from the upper campus by an existing ravine. See drawing on sheet 3.3.
- 1.3.4 Construction of the mid campus parking lot with approximately 62 parking spaces for the use of the proposed mid campus buildings.
- 1.3.5 Three existing portable buildings in the upper campus development are planned to be relocated to allow for the construction of the Family Practice Medical Building. The larger of the three existing portable buildings will be enlarged to approximately 3,850 SF to house the existing WCCHC nutritional education program.
- 1.3.6 One of the two smaller of the existing portable buildings will be relocated to mid campus sites where it will be used to house the existing WCCHC women/infant/children (WIC) program.
- 1.3.7 The second of the two smaller of the existing portable buildings will be relocated to mid campus sites where it will be used to house the existing WCCHC maintenance operations.
- 1.3.8 Not used.
- 1.3.9 The construction of **two ground signs** will be indirectly illuminated and similar in design to those in item 2.5 with lava rock bases.
- 1.4. Phase four construction will include:
  - 1.4.1 Construction of a two story building, approximately 6,400 S.F. to house administrative or support functions.
  - 1.4.2 Construction of a 2,000 SF building on parcel 8-6-01:03 along Farrington highway to be used as a non-clinical support building. Possible uses include a business office, purchasing or storage.
  - 1.4.3 Construction of a permanent support building on lower campus parcel 8-6-01:46 to replace the portable buildings in item 3.1. This 3,300 SF building will be used non clinical use such as research, home health or daycare.

- 1.4.4 Construction of a 2,000 S.F. single story building at mid campus to be used for administrative functions.
- Physical Characteristics are shown on exhibit B, site plans sheets, SP-1 through SP-4. A topographical survey and conceptual grading plan are also included. See Exhibit B. Although the master planning for grading, building size and location is relatively complete the exact phasing and building use will be determined by program needs and available funding. An example of likely variations in phasing and building use is illustrated by the Alternate Phase Four Site Plan, SP-4A, included with exhibit B.
- 3. Construction Characteristics are shown on exhibit C, building information
- 4. <u>Utility Requirements</u>

#### 6. Solid Waste Disposal

į ş

1 9

6.1 Solid waste generated by the proposed improvements will be disposed utilizing a private refuse firm.

7. Access to the Site

- 7.1 Access to the upper campus (parcel 8-6-01:03) will continue from 2 driveways from Maililii road until phase four construction begins. At that time access will be converted to a one-way loop system as shown on the phase four site plan, sheet SP-4.
- 7.2 Access to the lower campus sites (parcels 8-6-01:40,41,46) will continue to be directly off of Farrington Highway. When construction of the Health Academy and the Mental Health Center is complete, access to the three lower campus sites will be accomplished by a one way loop as shown on the phase two site plan SP-2.