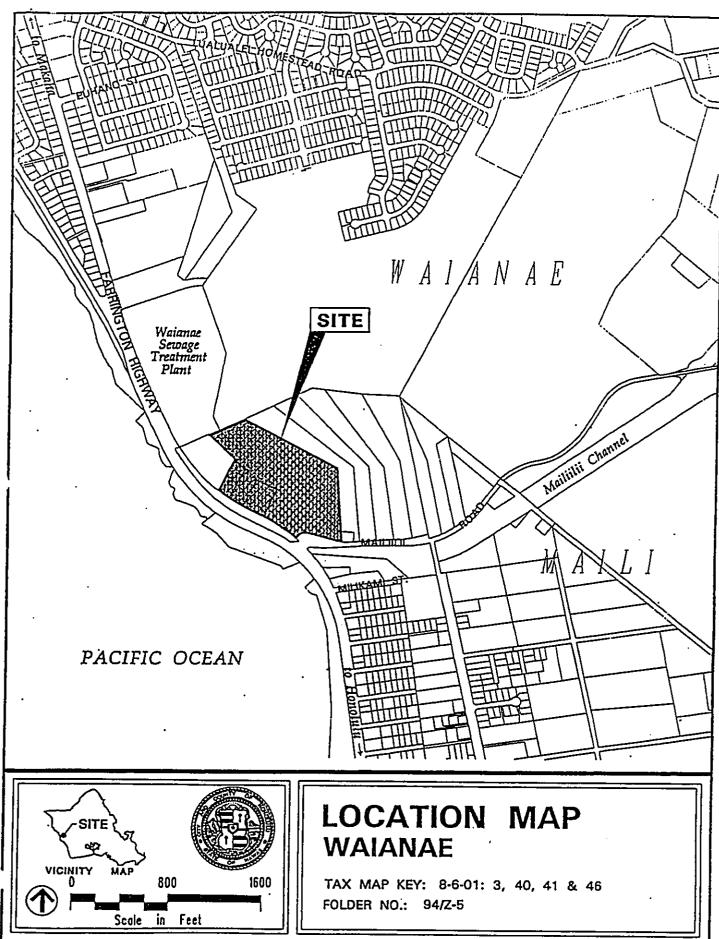

Department of Hawaiian Home Lands

: Waianae Coast Comprehensive Health Center

Applicant : TRB/Architects, Ltd.

Agent : 86-260, 86-226, 86-230 and 86-234 Farrington

Location Highway, Waianae, Oahu

: 8-6-01: 03, 40, 41 and 46 Tax Map Keys

#### A. GENERAL DESCRIPTION:

The Waianae Coast Comprehensive Health Center (WCCHC) campus is located on a sloping site on the mauka side of Farrington Highway overlooking the Pacific Ocean. The center is situated on four parcels with a total land area of approximately sixteen acres. The existing campus includes 9 major buildings and is shown on Location Map, exhibit A.