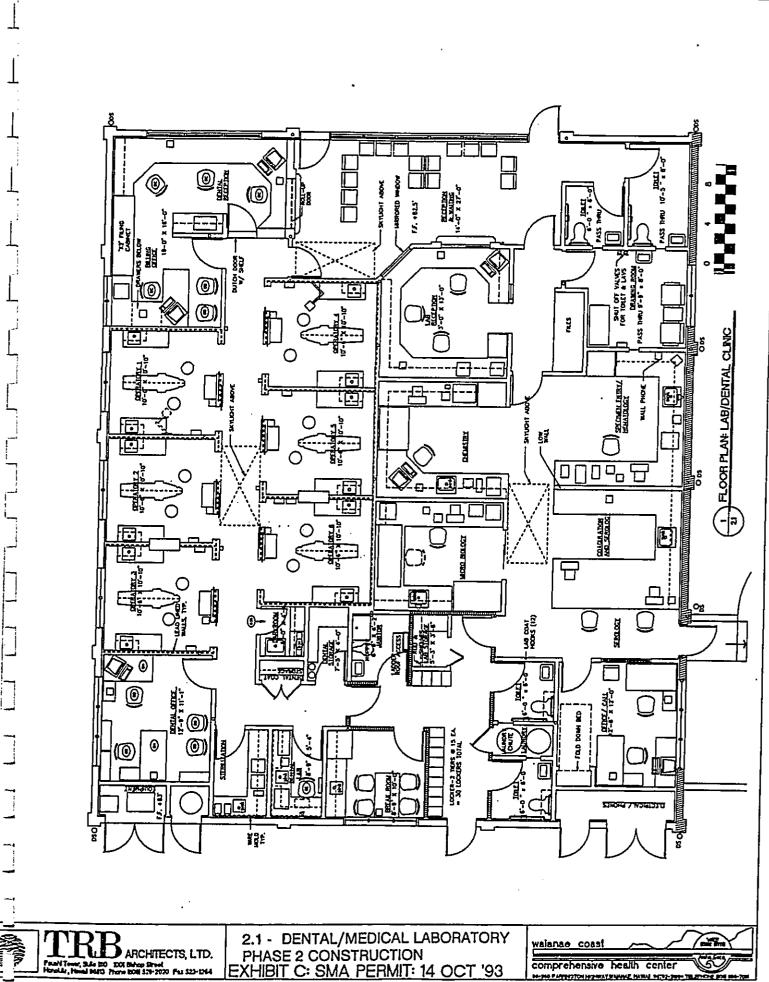

- 1.1 Currently the upper campus of WCCHC contains approximately 19,437 square feet of building area.
- 1.2 Phase two construction will include:
  - 1.2.1 A new 4,200 SF medical laboratory and dental clinic is planned to replace the existing laboratory and dental facilities in the existing clinic. The relocation of the laboratory and dental facility is also motivated by the need for more exam rooms which would be developed in the vacated space.

The structure is planned as a single story, free standing building. The building is to be located in the existing parking lot adjacent to the existing emergency care building in the upper campus development. This proximity to the existing emergency room is critical due to the laboratory's 24 hour operation and frequent staff visits. The building fronts onto a covered pedestrian mall leading to the clinic's main entrance. This mall will provide additional outdoor waiting area for the laboratory and dental clinic. As part of this project the Lab/ Dental Building and the existing Upper campus medical buildings (1.1-1.4 on site plan) have been equipped with a fire sprinkler system. See Exhibit C, Sheet 2.1. (Construction has been completed)