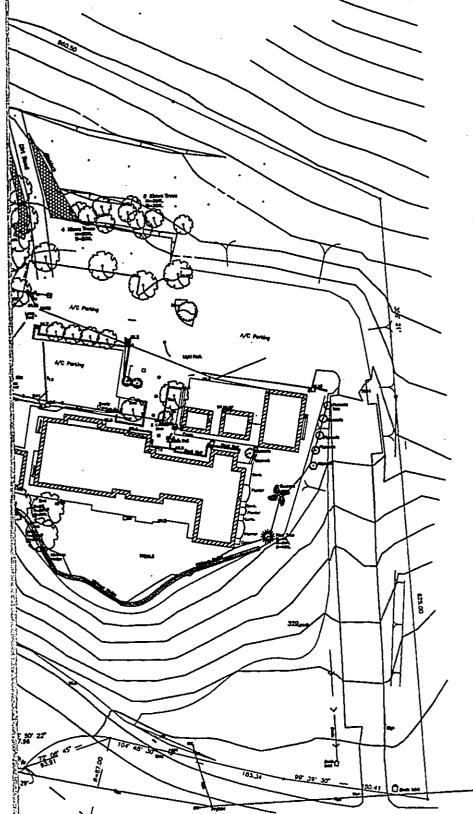

#### A. GENERAL DESCRIPTION:

The Waianae Coast Comprehensive Health Center (WCCHC) campus is located on a sloping site on the mauka side of Farrington Highway overlooking the Pacific Ocean. The center is situated on four parcels with a total land area of approximately sixteen acres. The existing campus includes 9 major buildings and is shown on Location Map, exhibit A.

The WCCHC Board of Directors has adopted a Five Year Facilities Master Plan for the Health Center. SMA permits have been granted for some individual portions of the master plan as indicated below. This SMA application is intended to update existing SMA permits as required and permit new portions of the project to implement the entire Five Year Facilities Master Plan.

- The Facilities Master Plan will be completed in four phases. The site for all four phases is located entirely within the boundaries of the Waianae SMA district. Phase 1 includes improvements to the existing facilities already permitted and completed. The existing site plan is shown on Exhibit B, sheet SP-1.
- 2. Phase two construction is shown on Exhibit B, drawing SP-2 and will include construction of:
  - 2.1. A new medical laboratory and dental clinic (existing SMP permit granted #92/SMA 44) (Construction has been completed)
  - 2.2. A new parking lot and retaining wall (existing SMP permit granted #92/SMA 44) (Construction has been completed)
  - 2.3. Relocation of portable buildings from Kapiolani Community College to be used as the "Ola Loa Ka Na'auao" Health Academy (No previous SMP permit applied for)
  - 2.4. A new building for the Walanae Coast Community Mental Health Center (existing SMP permit granted #89/SMA-98)
  - 2.5 The construction of **five ground signs** (No previous SMP permit applied for)
  - 2.6 A new concrete slab with trellis and moss rock wall (No previous SMP permit applied for)
  - 2.7 (Not Used)
  - 2.8 Emergency room improvements are entirely interior renovations and do not require a SMP permit.
- 3. Phase three construction is shown on Exhibit B, drawing SP-3 and will include construction of:
  - 3.1 Construction of a parking lot for the Hawaiian Health Pavilion. (No previous SMP permit applied for).

The existing Health Center Campus is divided into two groups with the lower campus facilities along Farrington Highway (parcels 8-6-01:40, 41 & 46) and the upper campus facilities located on a knoll above (parcel 8-6-01:03). The upper campus houses the medical core including administration, emergency, clinic, radiology and laboratory facilities. Below this cluster is the lower campus including an adult day health center, physical therapy and WIC nutrition facilities.