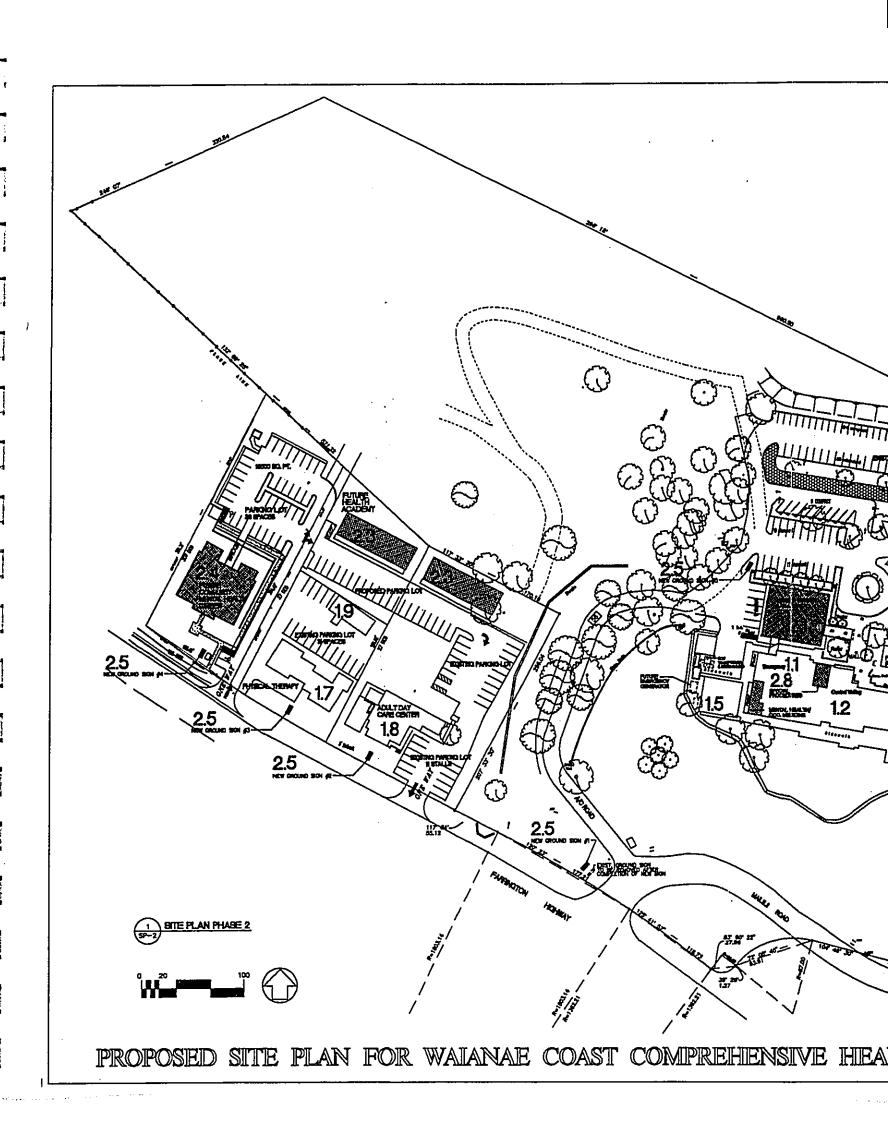

- The Facilities Master Plan will be completed in four phases. The site for all four phases is located entirely within the boundaries of the Waianae SMA district. Phase 1 includes improvements to the existing facilities already permitted and completed. The existing site plan is shown on Exhibit B, sheet SP-1.
- 2. Phase two construction is shown on Exhibit B, drawing SP-2 and will include construction of:
  - 2.1. A new medical laboratory and dental clinic (existing SMP permit granted #92/SMA 44) (Construction has been completed)
  - 2.2. A new parking lot and retaining wall (existing SMP permit granted #92/SMA 44) (Construction has been completed)
  - 2.3. Relocation of portable buildings from Kapiolani Community College to be used as the "Ola Loa Ka Na'auao" Health Academy (No previous SMP permit applied for)
  - 2.4. A new building for the Walanae Coast Community Mental Health Center (existing SMP permit granted #89/SMA-98)
  - 2.5 The construction of **five ground signs** (No previous SMP permit applied for)
  - 2.6 A new concrete slab with trellis and moss rock wall (No previous SMP permit applied for)
  - 2.7 (Not Used)
  - 2.8 Emergency room improvements are entirely interior renovations and do not require a SMP permit.
- 3. Phase three construction is shown on Exhibit B, drawing SP-3 and will include construction of:
  - 3.1 Construction of a parking lot for the Hawaiian Health Pavilion. (No previous SMP permit applied for).

- 1.2.2. A new parking lot and retaining wall containing approximately 44 parking stalls will be constructed on the hillside above the existing upper campus parking lot. (Construction has been completed)
- 1.2.3. Relocation of six portable buildings from Kapiolani Community College to be used as the "Ola Loa Ka Na'auao" Health Academy to be run in partnership with both Kapiolani and Leeward Community Colleges. The health academy will develop a training

1 18

. 1

1.8

1.1

1-4

-

1-12 1-75

11.4

14.

. 4

17.5

1.4

center to assist more Waianae residents with finding jobs in health care. See Exhibit C, Sheet 2.3.

- 1.2.4. Construction documents for the Waianae Coast Community Mental Health Center have been completed. A new approximately 11,000 square foot building has been designed and permitted. Funds are currently being sought to complete construction. See Exhibit C, Sheet 2.4.
- 1.2.5 The proposed exterior five ground signs will be indirectly illuminated and will replace the existing illuminated sign along the Farrington Highway side of the property. Construction of the proposed sign will require demolishing the existing sign. See Exhibit C, Sheet 2.5.
- 1.2.6 The proposed wood trellis will be used as a rest area by the staff of the Health Center. The trellis will be located adjacent to the existing clinic building. Construction of the proposed trellis will require minor grading of the existing site to receive a concrete slab and moss rock wall. See Exhibit C, Sheet 2.6.
- 1.2.7 Not Used.
- 1.2.8 Emergency room improvements will include interior renovations of the existing laboratory and dental clinic areas into a special procedures area and a Behavioral Health space.
- 1.3. Phase three construction will include:
  - 1.3.1 The upper parking lot constructed in phase 2 will be expanded to provide approximately 47 additional parking stalls for use by the Hawaiian Health facility.
  - 1.3.2 The Family Practice Medical Building is planned as a three story wood framed building containing approximately 7,210 square feet per floor for a total area of approximately 21,630 square feet. The building will house a family practice medical clinic, the physical therapy department and office space. The building will be located adjacent to the existing upper campus medical complex in a space currently occupied by three portable buildings used for business and administration. The Family Practice Medical Building will share existing parking and medical facilities as well as the proposed medical laboratory. See Exhibit C, Sheet 3.2.