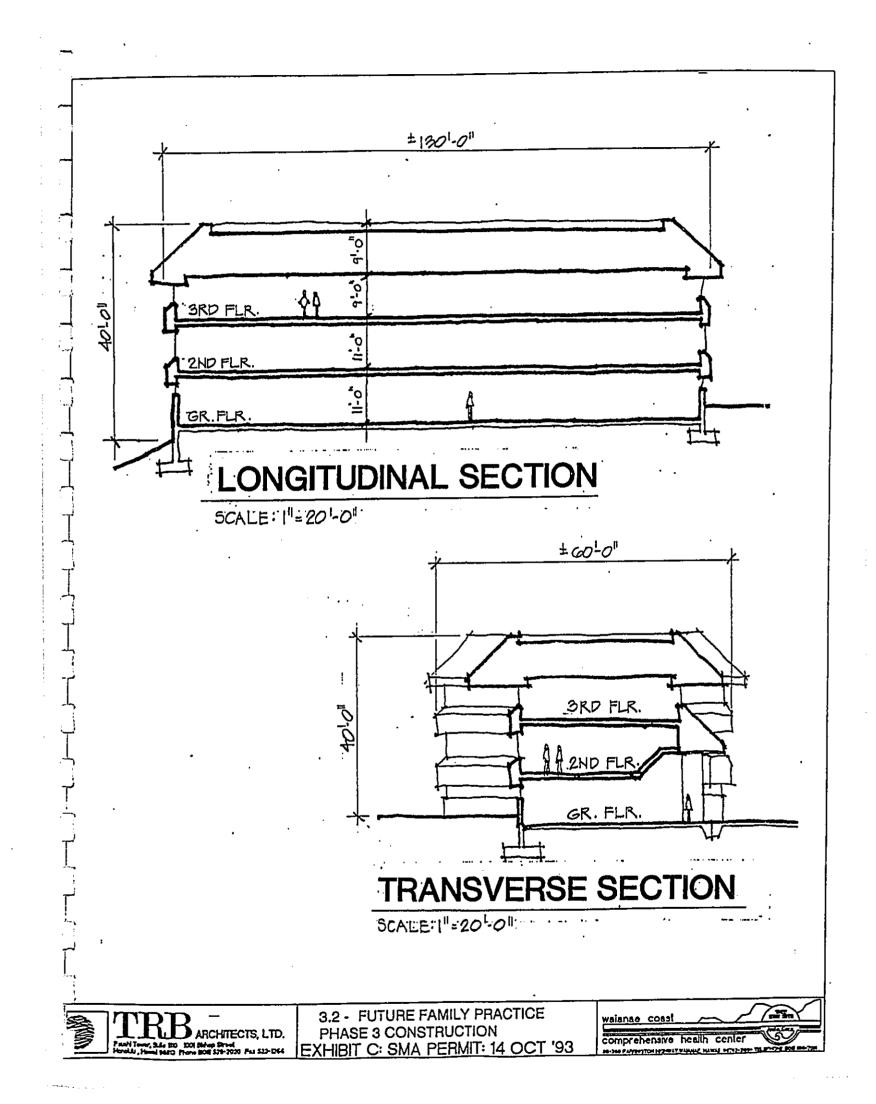

14.

. 4

17.5

1.4

center to assist more Waianae residents with finding jobs in health care. See Exhibit C, Sheet 2.3.

- 1.2.4. Construction documents for the Waianae Coast Community Mental Health Center have been completed. A new approximately 11,000 square foot building has been designed and permitted. Funds are currently being sought to complete construction. See Exhibit C, Sheet 2.4.
- 1.2.5 The proposed exterior five ground signs will be indirectly illuminated and will replace the existing illuminated sign along the Farrington Highway side of the property. Construction of the proposed sign will require demolishing the existing sign. See Exhibit C, Sheet 2.5.
- 1.2.6 The proposed wood trellis will be used as a rest area by the staff of the Health Center. The trellis will be located adjacent to the existing clinic building. Construction of the proposed trellis will require minor grading of the existing site to receive a concrete slab and moss rock wall. See Exhibit C, Sheet 2.6.
- 1.2.7 Not Used.
- 1.2.8 Emergency room improvements will include interior renovations of the existing laboratory and dental clinic areas into a special procedures area and a Behavioral Health space.
- 1.3. Phase three construction will include:
  - 1.3.1 The upper parking lot constructed in phase 2 will be expanded to provide approximately 47 additional parking stalls for use by the Hawaiian Health facility.
  - 1.3.2 The Family Practice Medical Building is planned as a three story wood framed building containing approximately 7,210 square feet per floor for a total area of approximately 21,630 square feet. The building will house a family practice medical clinic, the physical therapy department and office space. The building will be located adjacent to the existing upper campus medical complex in a space currently occupied by three portable buildings used for business and administration. The Family Practice Medical Building will share existing parking and medical facilities as well as the proposed medical laboratory. See Exhibit C, Sheet 3.2.

#### A. Surrounding Area:

- 1. The proposed development falls within the I-2 (Intensive Industrial District) zone. The WCCHC is permitted in the I-2 zone as a public use.
- 2. Under the I-2 zone, front yard setbacks are five feet, side yard and rear yard setbacks are not required. The height limit is 40'.
- 3. A master plan has previously been submitted to the Department of Land Utilization. The DLU is currently proposing a zoning change to B-2.
- 4. The proposed development is within all the limits outlined by the zoning code. Total lot coverage and parking are listed in exhibit **D**.

#### D. Costal Views:

- 1. Although the Health Center is visible from Farrington Highway, it is located on the mauka side of the street. The upper campus buildings on parcel 8-6-01:03 and the mid campus development will take place largely behind the existing buildings and should have little visual impact. The lower campus buildings along Farrington highway have been kept low (one and two stories) to minimize the visual impact and blend with the adjacent residential and commercial structures. A maximum building height of 40' is anticipated.
- 2. The lower campus development on parcels 8-6-01:40 & 41 will also take place largely behind existing buildings. The Waianae Community Mental Health Center will be more visible.