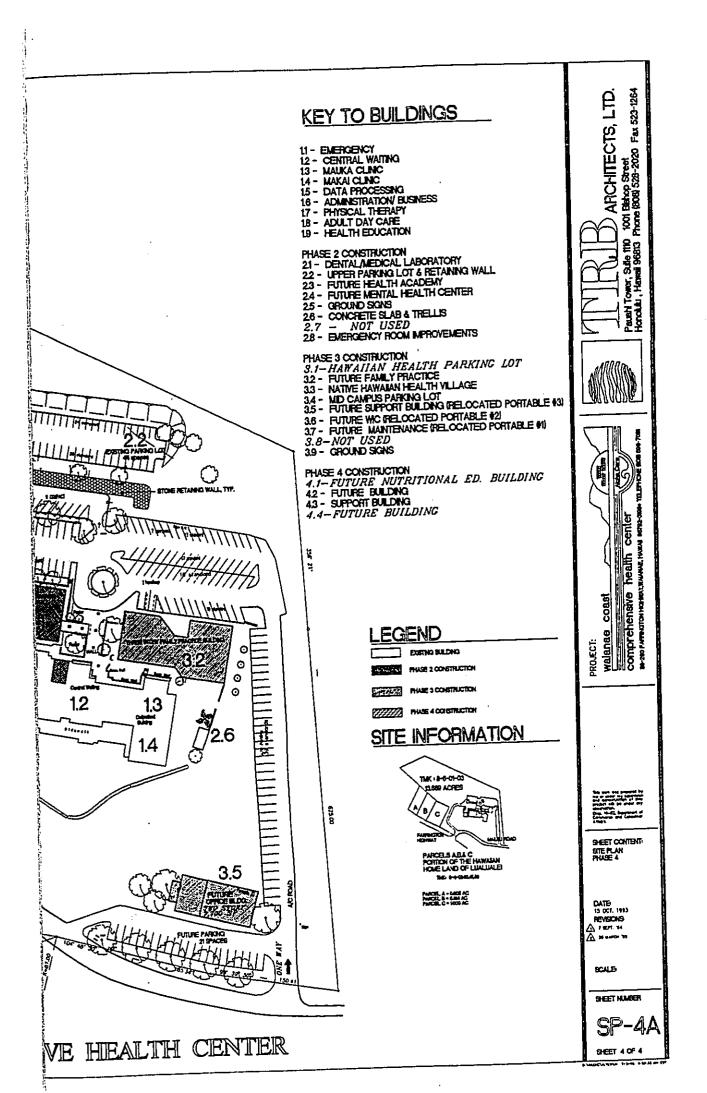

- The Facilities Master Plan will be completed in four phases. The site for all four phases is located entirely within the boundaries of the Waianae SMA district. Phase 1 includes improvements to the existing facilities already permitted and completed. The existing site plan is shown on Exhibit B, sheet SP-1.
- 2. Phase two construction is shown on Exhibit B, drawing SP-2 and will include construction of:
  - 2.1. A new medical laboratory and dental clinic (existing SMP permit granted #92/SMA 44) (Construction has been completed)
  - 2.2. A new parking lot and retaining wall (existing SMP permit granted #92/SMA 44) (Construction has been completed)
  - 2.3. Relocation of portable buildings from Kapiolani Community College to be used as the "Ola Loa Ka Na'auao" Health Academy (No previous SMP permit applied for)
  - 2.4. A new building for the Walanae Coast Community Mental Health Center (existing SMP permit granted #89/SMA-98)
  - 2.5 The construction of **five ground signs** (No previous SMP permit applied for)
  - 2.6 A new concrete slab with trellis and moss rock wall (No previous SMP permit applied for)
  - 2.7 (Not Used)
  - 2.8 Emergency room improvements are entirely interior renovations and do not require a SMP permit.
- 3. Phase three construction is shown on Exhibit B, drawing SP-3 and will include construction of:
  - 3.1 Construction of a parking lot for the Hawaiian Health Pavilion. (No previous SMP permit applied for).

J.A

113

1.4

172

1.4

- 3.2 New Family Practice Medical Building (existing SMP permit granted #86/SMA-19)
- 3.3 Development of a Native Hawaiian Health Village including an open pavilion (existing SMP permit granted #86/SMA-19), a practitioner's building and three seminar cottages (No previous SMP permit applied for)
- 3.4 Construction of the **mid campus development** including a new parking lot. (No previous SMP permit applied for)
- 3.5 Relocation and expansion of the existing Administration Building (existing SMP permit granted #86/SMA-19 for relocation, existing SMP permit granted #92/SMA 44 for expansion at different location) to house the existing WCCHC nutritional education program.
- Relocation of an existing building to mid campus to house the existing WCCHC women/infant/children (WIC) program. (No previous SMP permit applied for)
- 3.7 Relocation of an existing building to mid campus to house existing WCCHC maintenance operations. (No previous SMP permit applied for)
- 3.8 Not Used.
- 3.9 The construction of **two ground signs** (No previous SMP permit applied for)
- 4. Phase four construction is shown on Exhibit B, drawing SP-4 and will include construction of:
  - 4.1 A new two story support building (No previous SMP permit applied for).
  - 4.2 Construction of a building on parcel 8-6-01:03 along Farrington highway. (No previous SMP permit applied for)
  - 4.3 Construction of a permanent support building on lower campus parcel 8-6-01:46. (No previous SMP permit applied for)
  - 4.4 Construction of a single story support building at the end of the mid campus parking lot. (No previous SMP permit applied for)

1.4

- 1.3.3 The design for the Native Hawaiian Health Village includes an open meeting pavilion, a traditional healers building, and three seminar cottages. The complex is programmed to include approximately 7,500 square feet of floor space in the five buildings. The Health Village is envisioned as collection of smaller buildings in a largely natural setting, separated from the upper campus by an existing ravine. See drawing on sheet 3.3.
- 1.3.4 Construction of the mid campus parking lot with approximately 62 parking spaces for the use of the proposed mid campus buildings.
- 1.3.5 Three existing portable buildings in the upper campus development are planned to be relocated to allow for the construction of the Family Practice Medical Building. The larger of the three existing portable buildings will be enlarged to approximately 3,850 SF to house the existing WCCHC nutritional education program.
- 1.3.6 One of the two smaller of the existing portable buildings will be relocated to mid campus sites where it will be used to house the existing WCCHC women/infant/children (WIC) program.
- 1.3.7 The second of the two smaller of the existing portable buildings will be relocated to mid campus sites where it will be used to house the existing WCCHC maintenance operations.
- 1.3.8 Not used.
- 1.3.9 The construction of **two ground signs** will be indirectly illuminated and similar in design to those in item 2.5 with lava rock bases.
- 1.4. Phase four construction will include:
  - 1.4.1 Construction of a two story building, approximately 6,400 S.F. to house administrative or support functions.
  - 1.4.2 Construction of a 2,000 SF building on parcel 8-6-01:03 along Farrington highway to be used as a non-clinical support building. Possible uses include a business office, purchasing or storage.
  - 1.4.3 Construction of a permanent support building on lower campus parcel 8-6-01:46 to replace the portable buildings in item 3.1. This 3,300 SF building will be used non clinical use such as research, home health or daycare.

- 1.4.4 Construction of a 2,000 S.F. single story building at mid campus to be used for administrative functions.
- Physical Characteristics are shown on exhibit B, site plans sheets, SP-1 through SP-4. A topographical survey and conceptual grading plan are also included. See Exhibit B. Although the master planning for grading, building size and location is relatively complete the exact phasing and building use will be determined by program needs and available funding. An example of likely variations in phasing and building use is illustrated by the Alternate Phase Four Site Plan, SP-4A, included with exhibit B.
- 3. Construction Characteristics are shown on exhibit C, building information
- 4. <u>Utility Requirements</u>