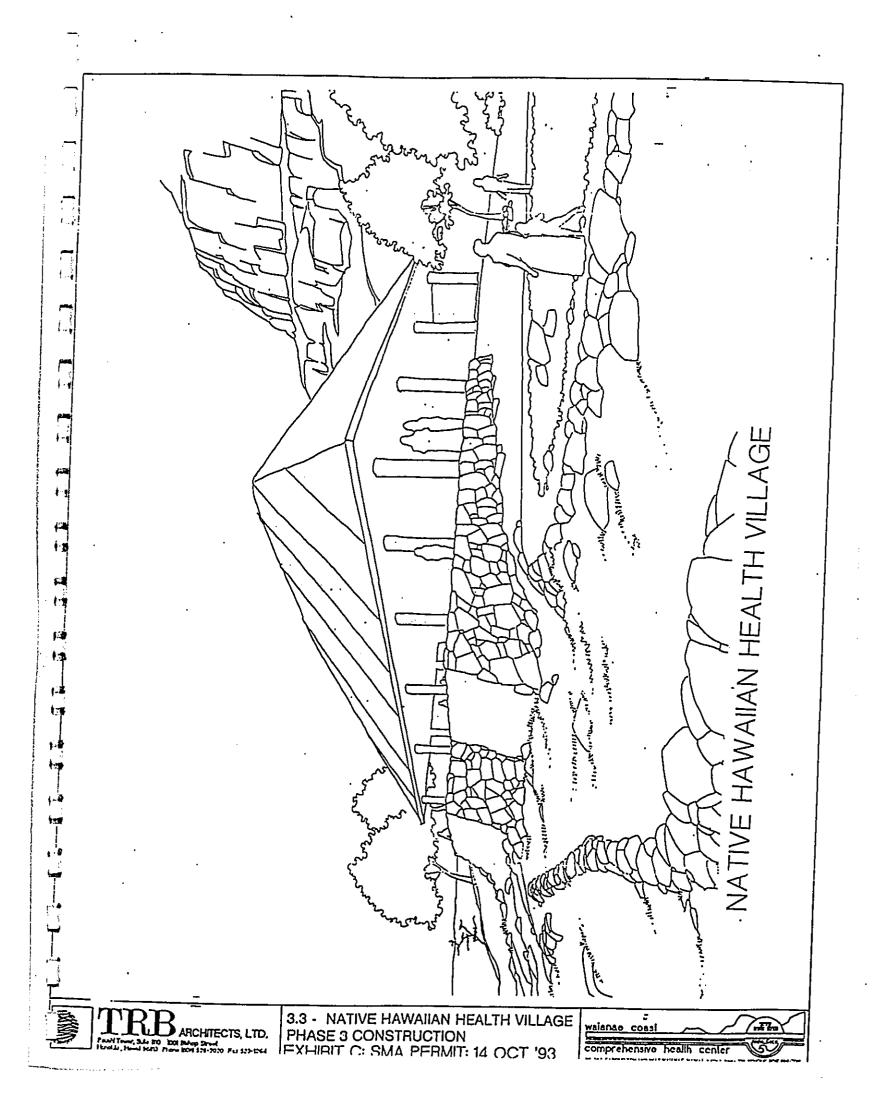

1.4

- 1.3.3 The design for the Native Hawaiian Health Village includes an open meeting pavilion, a traditional healers building, and three seminar cottages. The complex is programmed to include approximately 7,500 square feet of floor space in the five buildings. The Health Village is envisioned as collection of smaller buildings in a largely natural setting, separated from the upper campus by an existing ravine. See drawing on sheet 3.3.
- 1.3.4 Construction of the mid campus parking lot with approximately 62 parking spaces for the use of the proposed mid campus buildings.
- 1.3.5 Three existing portable buildings in the upper campus development are planned to be relocated to allow for the construction of the Family Practice Medical Building. The larger of the three existing portable buildings will be enlarged to approximately 3,850 SF to house the existing WCCHC nutritional education program.
- 1.3.6 One of the two smaller of the existing portable buildings will be relocated to mid campus sites where it will be used to house the existing WCCHC women/infant/children (WIC) program.
- 1.3.7 The second of the two smaller of the existing portable buildings will be relocated to mid campus sites where it will be used to house the existing WCCHC maintenance operations.
- 1.3.8 Not used.
- 1.3.9 The construction of **two ground signs** will be indirectly illuminated and similar in design to those in item 2.5 with lava rock bases.
- 1.4. Phase four construction will include:
  - 1.4.1 Construction of a two story building, approximately 6,400 S.F. to house administrative or support functions.
  - 1.4.2 Construction of a 2,000 SF building on parcel 8-6-01:03 along Farrington highway to be used as a non-clinical support building. Possible uses include a business office, purchasing or storage.
  - 1.4.3 Construction of a permanent support building on lower campus parcel 8-6-01:46 to replace the portable buildings in item 3.1. This 3,300 SF building will be used non clinical use such as research, home health or daycare.