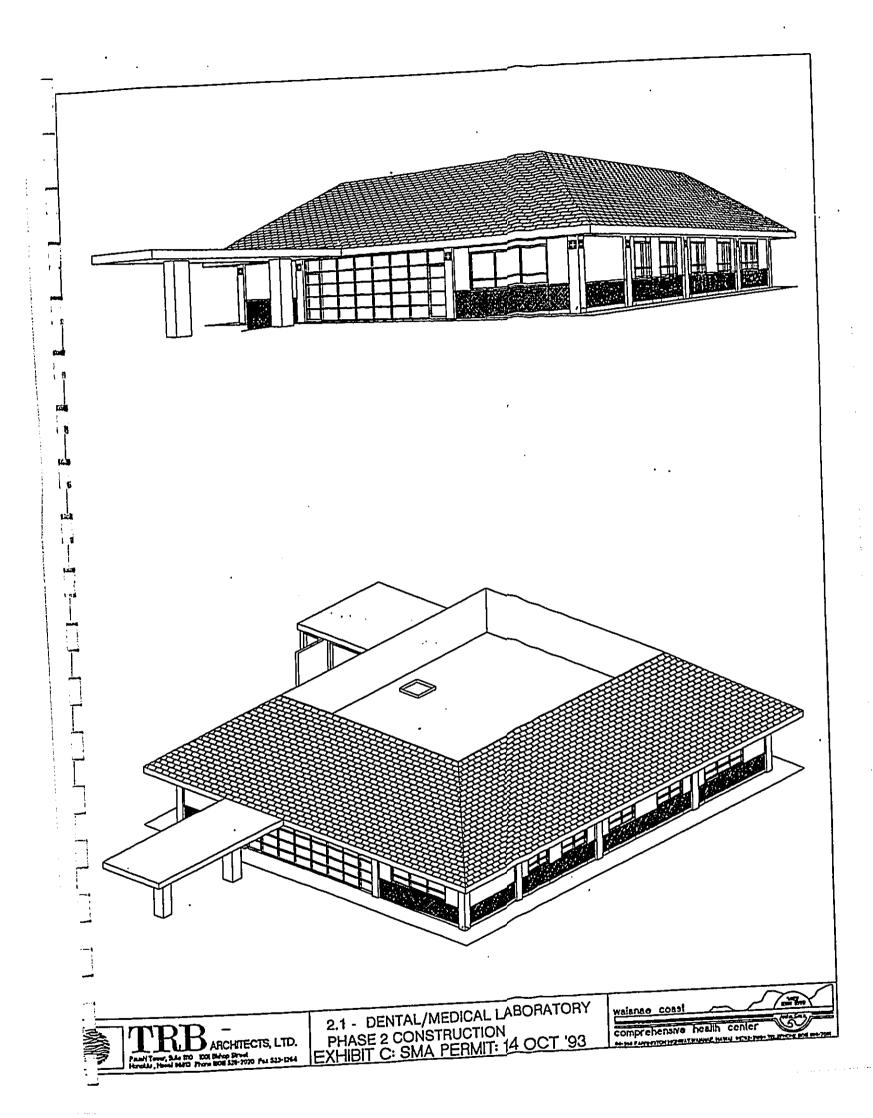

- 1.1 Currently the upper campus of WCCHC contains approximately 19,437 square feet of building area.
- 1.2 Phase two construction will include:
  - 1.2.1 A new 4,200 SF medical laboratory and dental clinic is planned to replace the existing laboratory and dental facilities in the existing clinic. The relocation of the laboratory and dental facility is also motivated by the need for more exam rooms which would be developed in the vacated space.

The structure is planned as a single story, free standing building. The building is to be located in the existing parking lot adjacent to the existing emergency care building in the upper campus development. This proximity to the existing emergency room is critical due to the laboratory's 24 hour operation and frequent staff visits. The building fronts onto a covered pedestrian mall leading to the clinic's main entrance. This mall will provide additional outdoor waiting area for the laboratory and dental clinic. As part of this project the Lab/ Dental Building and the existing Upper campus medical buildings (1.1-1.4 on site plan) have been equipped with a fire sprinkler system. See Exhibit C, Sheet 2.1. (Construction has been completed)