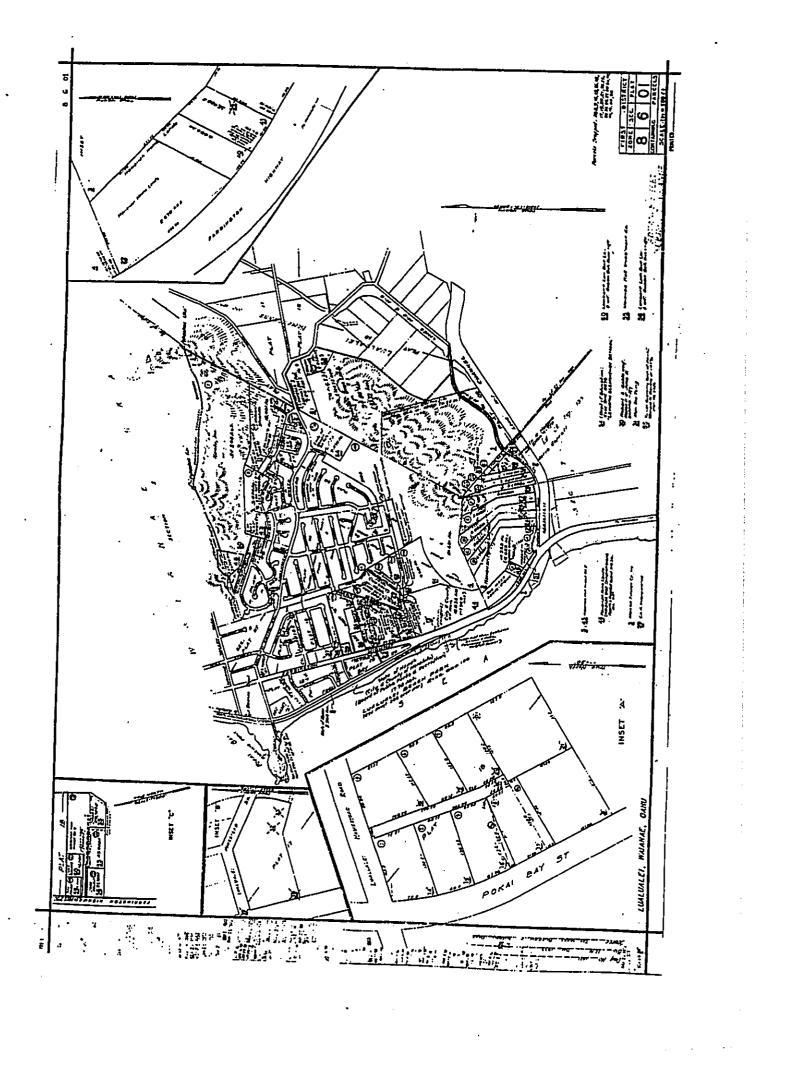

D. TMK:

14.5

190

8-6-01:03

8-6-01:40

8-6-01:41

8-6-01:46

E. Lot Area:

#### A. GENERAL DESCRIPTION:

The Waianae Coast Comprehensive Health Center (WCCHC) campus is located on a sloping site on the mauka side of Farrington Highway overlooking the Pacific Ocean. The center is situated on four parcels with a total land area of approximately sixteen acres. The existing campus includes 9 major buildings and is shown on Location Map, exhibit A.

The existing Health Center Campus is divided into two groups with the lower campus facilities along Farrington Highway (parcels 8-6-01:40, 41 & 46) and the upper campus facilities located on a knoll above (parcel 8-6-01:03). The upper campus houses the medical core including administration, emergency, clinic, radiology and laboratory facilities. Below this cluster is the lower campus including an adult day health center, physical therapy and WIC nutrition facilities.

#### A. Surrounding Area:

- 1. The proposed development falls within the I-2 (Intensive Industrial District) zone. The WCCHC is permitted in the I-2 zone as a public use.
- 2. Under the I-2 zone, front yard setbacks are five feet, side yard and rear yard setbacks are not required. The height limit is 40'.
- 3. A master plan has previously been submitted to the Department of Land Utilization. The DLU is currently proposing a zoning change to B-2.
- 4. The proposed development is within all the limits outlined by the zoning code. Total lot coverage and parking are listed in exhibit **D**.