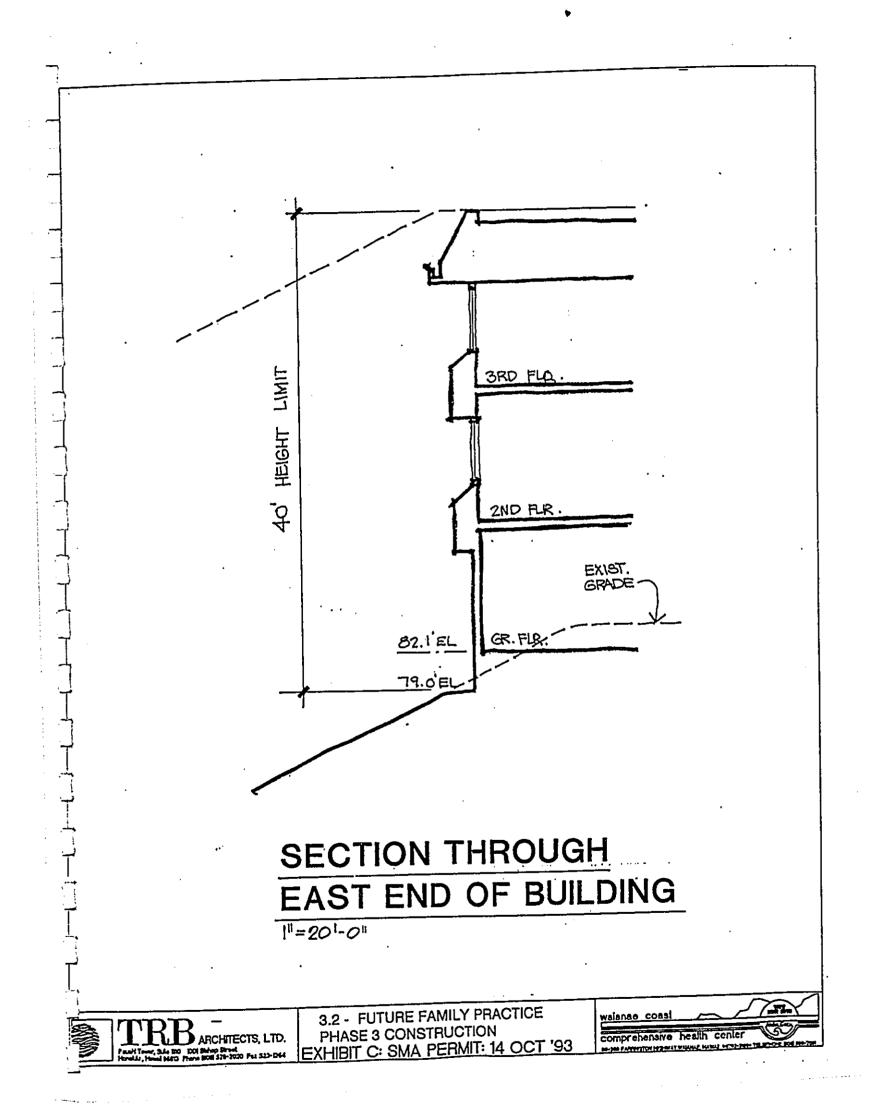

#### A. Surrounding Area:

- 1. The proposed development falls within the I-2 (Intensive Industrial District) zone. The WCCHC is permitted in the I-2 zone as a public use.
- 2. Under the I-2 zone, front yard setbacks are five feet, side yard and rear yard setbacks are not required. The height limit is 40'.
- 3. A master plan has previously been submitted to the Department of Land Utilization. The DLU is currently proposing a zoning change to B-2.
- 4. The proposed development is within all the limits outlined by the zoning code. Total lot coverage and parking are listed in exhibit **D**.

#### D. Costal Views:

- 1. Although the Health Center is visible from Farrington Highway, it is located on the mauka side of the street. The upper campus buildings on parcel 8-6-01:03 and the mid campus development will take place largely behind the existing buildings and should have little visual impact. The lower campus buildings along Farrington highway have been kept low (one and two stories) to minimize the visual impact and blend with the adjacent residential and commercial structures. A maximum building height of 40' is anticipated.
- 2. The lower campus development on parcels 8-6-01:40 & 41 will also take place largely behind existing buildings. The Waianae Community Mental Health Center will be more visible.