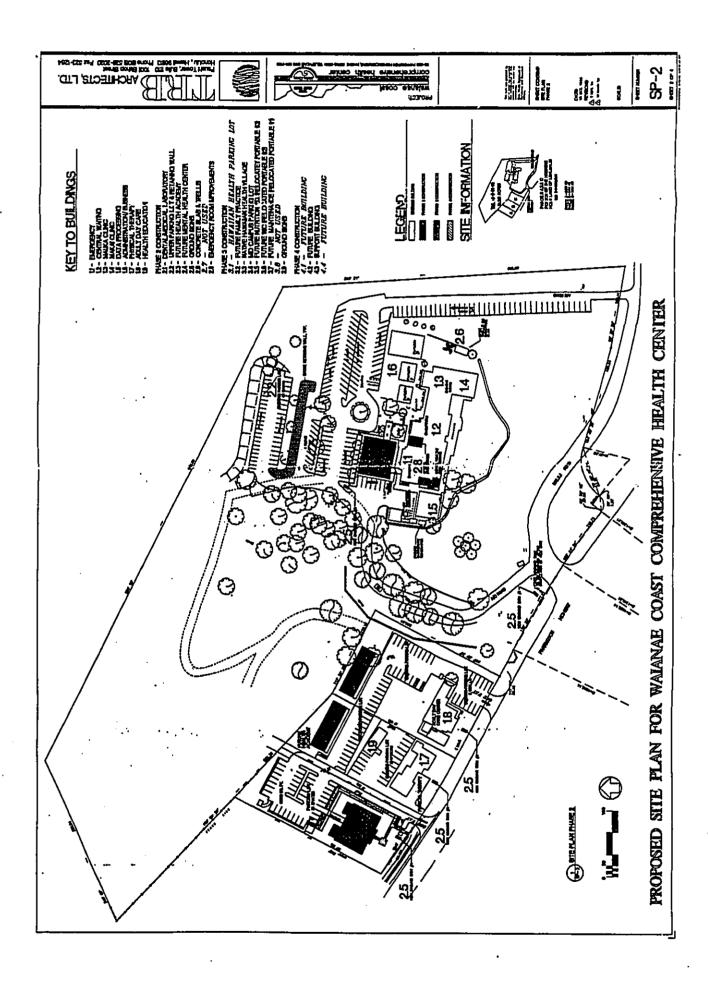

- The Facilities Master Plan will be completed in four phases. The site for all four phases is located entirely within the boundaries of the Waianae SMA district. Phase 1 includes improvements to the existing facilities already permitted and completed. The existing site plan is shown on Exhibit B, sheet SP-1.
- 2. Phase two construction is shown on Exhibit B, drawing SP-2 and will include construction of:
  - 2.1. A new medical laboratory and dental clinic (existing SMP permit granted #92/SMA 44) (Construction has been completed)
  - 2.2. A new parking lot and retaining wall (existing SMP permit granted #92/SMA 44) (Construction has been completed)
  - 2.3. Relocation of portable buildings from Kapiolani Community College to be used as the "Ola Loa Ka Na'auao" Health Academy (No previous SMP permit applied for)
  - 2.4. A new building for the Walanae Coast Community Mental Health Center (existing SMP permit granted #89/SMA-98)
  - 2.5 The construction of **five ground signs** (No previous SMP permit applied for)
  - 2.6 A new concrete slab with trellis and moss rock wall (No previous SMP permit applied for)
  - 2.7 (Not Used)
  - 2.8 Emergency room improvements are entirely interior renovations and do not require a SMP permit.
- 3. Phase three construction is shown on Exhibit B, drawing SP-3 and will include construction of:
  - 3.1 Construction of a parking lot for the Hawaiian Health Pavilion. (No previous SMP permit applied for).

- 1.2.2. A new parking lot and retaining wall containing approximately 44 parking stalls will be constructed on the hillside above the existing upper campus parking lot. (Construction has been completed)
- 1.2.3. Relocation of six portable buildings from Kapiolani Community College to be used as the "Ola Loa Ka Na'auao" Health Academy to be run in partnership with both Kapiolani and Leeward Community Colleges. The health academy will develop a training

14.

. 4

17.5

1.4

center to assist more Waianae residents with finding jobs in health care. See Exhibit C, Sheet 2.3.

- 1.2.4. Construction documents for the Waianae Coast Community Mental Health Center have been completed. A new approximately 11,000 square foot building has been designed and permitted. Funds are currently being sought to complete construction. See Exhibit C, Sheet 2.4.
- 1.2.5 The proposed exterior five ground signs will be indirectly illuminated and will replace the existing illuminated sign along the Farrington Highway side of the property. Construction of the proposed sign will require demolishing the existing sign. See Exhibit C, Sheet 2.5.
- 1.2.6 The proposed wood trellis will be used as a rest area by the staff of the Health Center. The trellis will be located adjacent to the existing clinic building. Construction of the proposed trellis will require minor grading of the existing site to receive a concrete slab and moss rock wall. See Exhibit C, Sheet 2.6.
- 1.2.7 Not Used.
- 1.2.8 Emergency room improvements will include interior renovations of the existing laboratory and dental clinic areas into a special procedures area and a Behavioral Health space.
- 1.3. Phase three construction will include:
  - 1.3.1 The upper parking lot constructed in phase 2 will be expanded to provide approximately 47 additional parking stalls for use by the Hawaiian Health facility.
  - 1.3.2 The Family Practice Medical Building is planned as a three story wood framed building containing approximately 7,210 square feet per floor for a total area of approximately 21,630 square feet. The building will house a family practice medical clinic, the physical therapy department and office space. The building will be located adjacent to the existing upper campus medical complex in a space currently occupied by three portable buildings used for business and administration. The Family Practice Medical Building will share existing parking and medical facilities as well as the proposed medical laboratory. See Exhibit C, Sheet 3.2.

#### 6. Solid Waste Disposal

į ş

1 9

6.1 Solid waste generated by the proposed improvements will be disposed utilizing a private refuse firm.

7. Access to the Site

- 7.1 Access to the upper campus (parcel 8-6-01:03) will continue from 2 driveways from Maililii road until phase four construction begins. At that time access will be converted to a one-way loop system as shown on the phase four site plan, sheet SP-4.
- 7.2 Access to the lower campus sites (parcels 8-6-01:40,41,46) will continue to be directly off of Farrington Highway. When construction of the Health Academy and the Mental Health Center is complete, access to the three lower campus sites will be accomplished by a one way loop as shown on the phase two site plan SP-2.