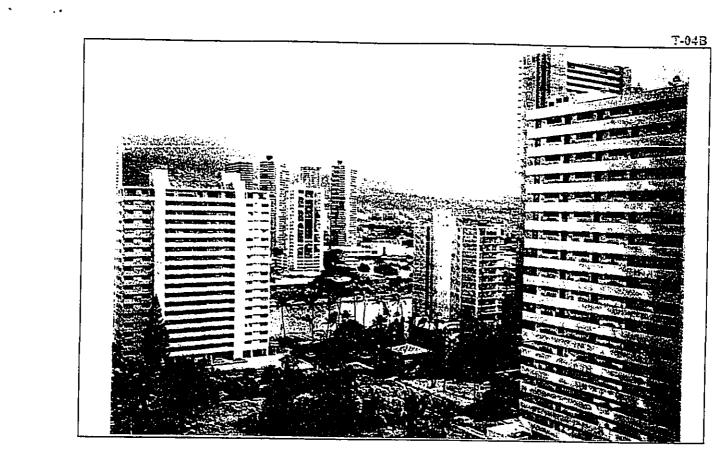

## IV. BACKGROUND

This parcel is bounded by Kuhio Avenue, Kalakaua Avenue and Olohana Street. The site is developed with a high-rise, hotel building called the Waikiki Gateway Hotel (Waikiki Gateway). The Waikiki Gateway is approximately 146'-0" feet in height, including the elevator/mechanical room on the roof. The applicant proposes to locate six panel antennas and

## A. Existing Use and Surrounding Uses

The site is occupied by an existing hotel, the Waikiki Gateway. It is situated in an urban setting surrounded by other hotel and apartment structures.

The site is bounded on its mauka side by the Maile Sky Court Hotel. On its ewa side, is the Waikiki Mini Park. In the makai direction, across Kalakaua Avenue, is the Kyoya Restaurant. And finally, in the Kokohead direction are a number of two-story shops.