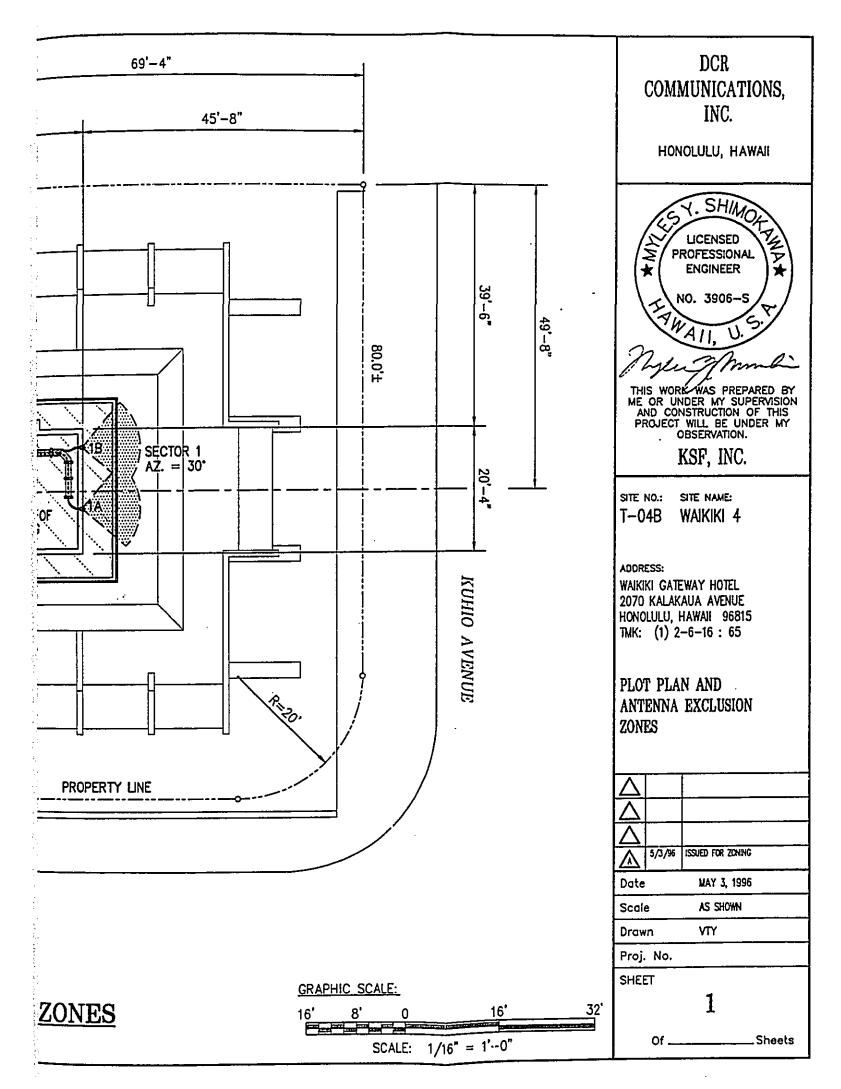

The six panel antennas will be located on the roof parapet of the existing machine room (See Sheet 8, Elevation and Section of Antenna Attachment). Each of the six panel antennas will be approximately 4.4'-0" x 0'-6.5" x 0'-2.5" in size. These rectangular shaped panel antennas will weigh approximately 20 lbs. each. The finished height of each panel antenna (approximately 153') will be approximately 5'-3" above the existing parapet wall (See Sheets 3-6, Elevation Drawings).

Antennas 1A and 1B will be located on the Kuhio Avenue side of the building, approximately 10'-0" apart. Antenna 2A and 2B will be located on the side of the building fronting Olohana Street, approximately 10'-0" apart. The remaining two antennas, 3A and 3B will be located on the ewa

б

.

side of the building approximately 10'-0" apart (See Sheet 1, Plot Plan and Antenna Exclusion Zones).