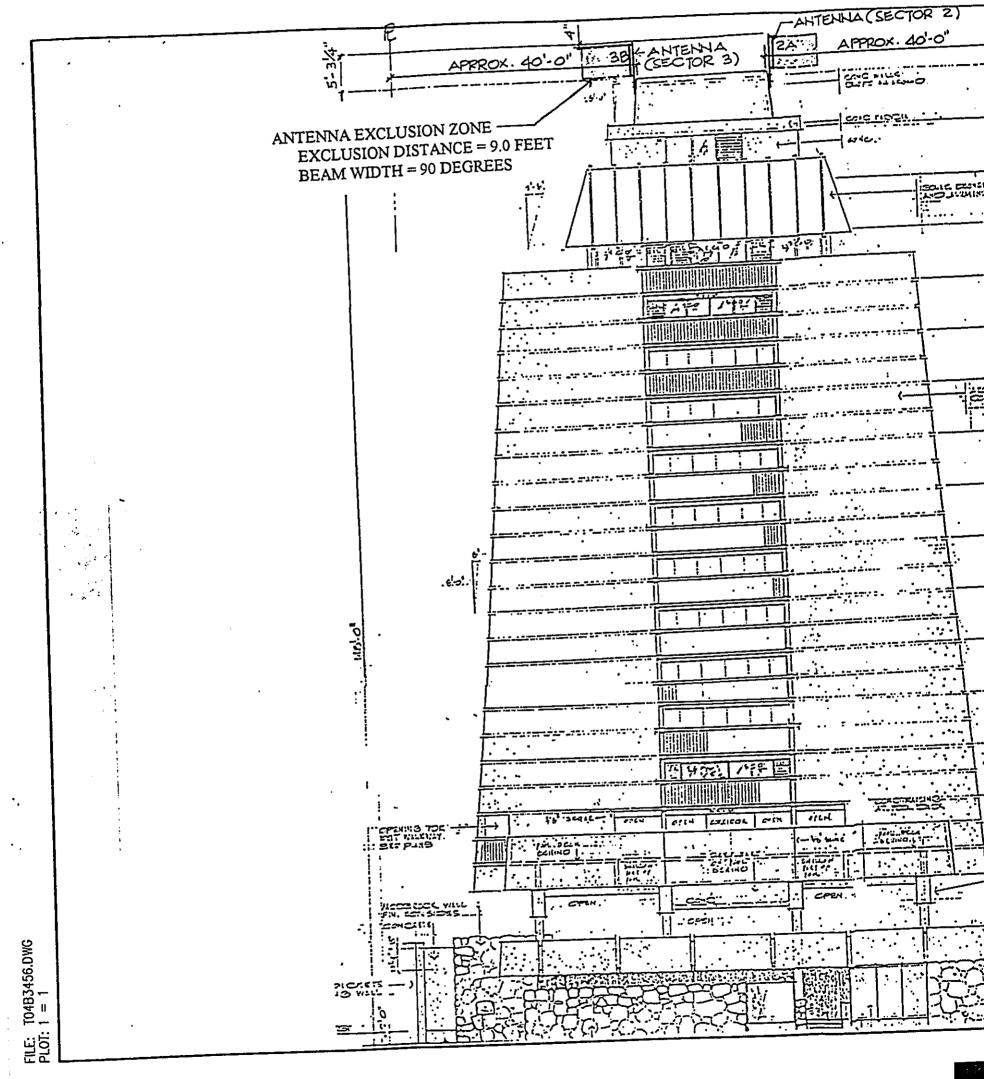

The six panel antennas will be located on the roof parapet of the existing machine room (See Sheet 8, Elevation and Section of Antenna Attachment). Each of the six panel antennas will be approximately 4.4'-0" x 0'-6.5" x 0'-2.5" in size. These rectangular shaped panel antennas will weigh approximately 20 lbs. each. The finished height of each panel antenna (approximately 153') will be approximately 5'-3" above the existing parapet wall (See Sheets 3-6, Elevation Drawings).

Antennas 1A and 1B will be located on the Kuhio Avenue side of the building, approximately 10'-0" apart. Antenna 2A and 2B will be located on the side of the building fronting Olohana Street, approximately 10'-0" apart. The remaining two antennas, 3A and 3B will be located on the ewa

б

.

side of the building approximately 10'-0" apart (See Sheet 1, Plot Plan and Antenna Exclusion Zones).