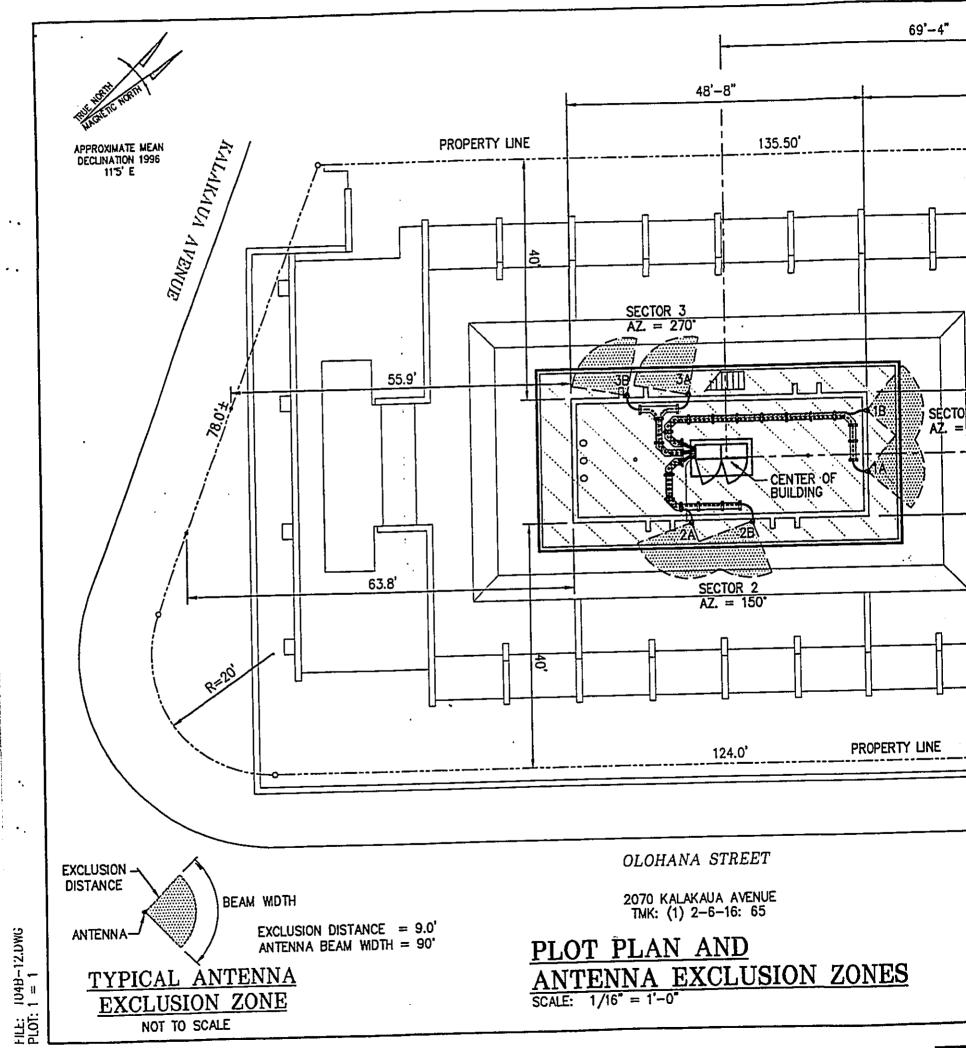

## IV. BACKGROUND

This parcel is bounded by Kuhio Avenue, Kalakaua Avenue and Olohana Street. The site is developed with a high-rise, hotel building called the Waikiki Gateway Hotel (Waikiki Gateway). The Waikiki Gateway is approximately 146'-0" feet in height, including the elevator/mechanical room on the roof. The applicant proposes to locate six panel antennas and

5

.

والمراجع و

two transmitter equipment cabinets on the elevator machine room roof (See Sheet 1, Plot Plan and Antenna Exclusion Zones).

The two transmitter equipment cabinets on the existing elevator machine room roof will be placed at the center of the roof on new concrete pavers and a mounting base (See Sheet 1, Roof Location Plan). Each cabinet will be approximately 4'-3" x 2'4" x 5'9" in size (See Sheet 7, Transmitter Equipment Layout Plan and Section).

The six panel antennas will be located on the roof parapet of the existing machine room (See Sheet 8, Elevation and Section of Antenna Attachment). Each of the six panel antennas will be approximately 4.4'-0" x 0'-6.5" x 0'-2.5" in size. These rectangular shaped panel antennas will weigh approximately 20 lbs. each. The finished height of each panel antenna (approximately 153') will be approximately 5'-3" above the existing parapet wall (See Sheets 3-6, Elevation Drawings).

Antennas 1A and 1B will be located on the Kuhio Avenue side of the building, approximately 10'-0" apart. Antenna 2A and 2B will be located on the side of the building fronting Olohana Street, approximately 10'-0" apart. The remaining two antennas, 3A and 3B will be located on the ewa

б

.

side of the building approximately 10'-0" apart (See Sheet 1, Plot Plan and Antenna Exclusion Zones).