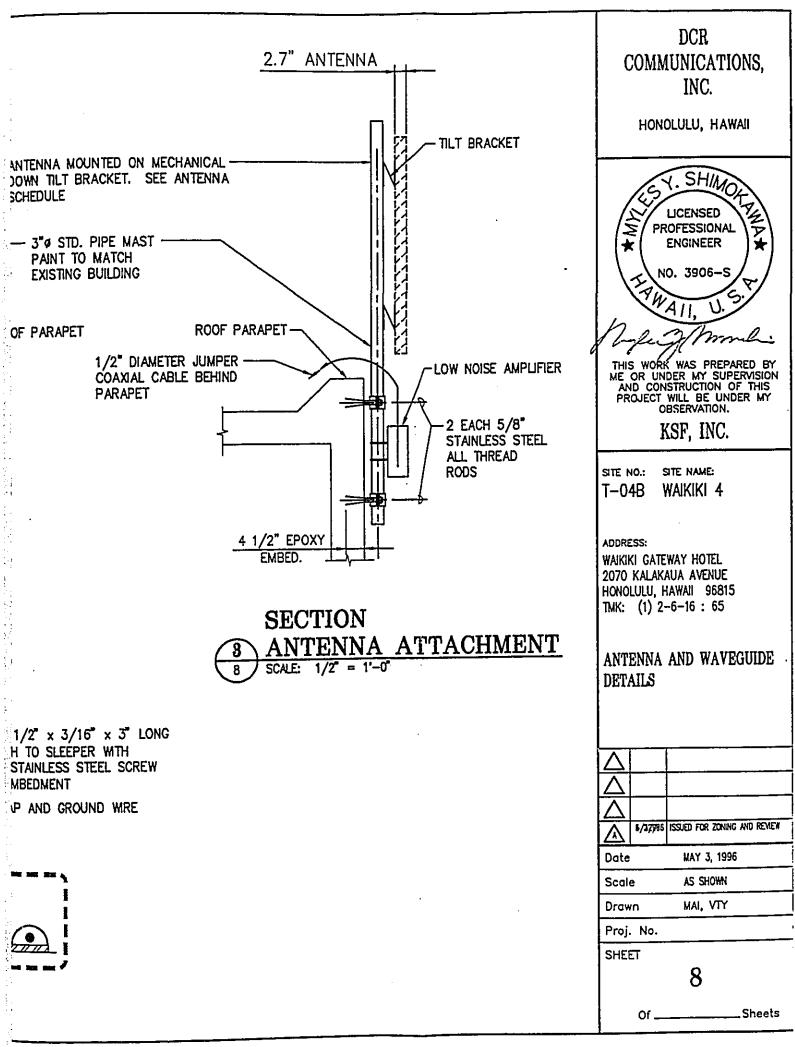

The six panel antennas will be located on the roof parapet of the existing machine room (See Sheet 8, Elevation and Section of Antenna Attachment). Each of the six panel antennas will be approximately 4.4'-0" x 0'-6.5" x 0'-2.5" in size. These rectangular shaped panel antennas will weigh approximately 20 lbs. each. The finished height of each panel antenna (approximately 153') will be approximately 5'-3" above the existing parapet wall (See Sheets 3-6, Elevation Drawings).