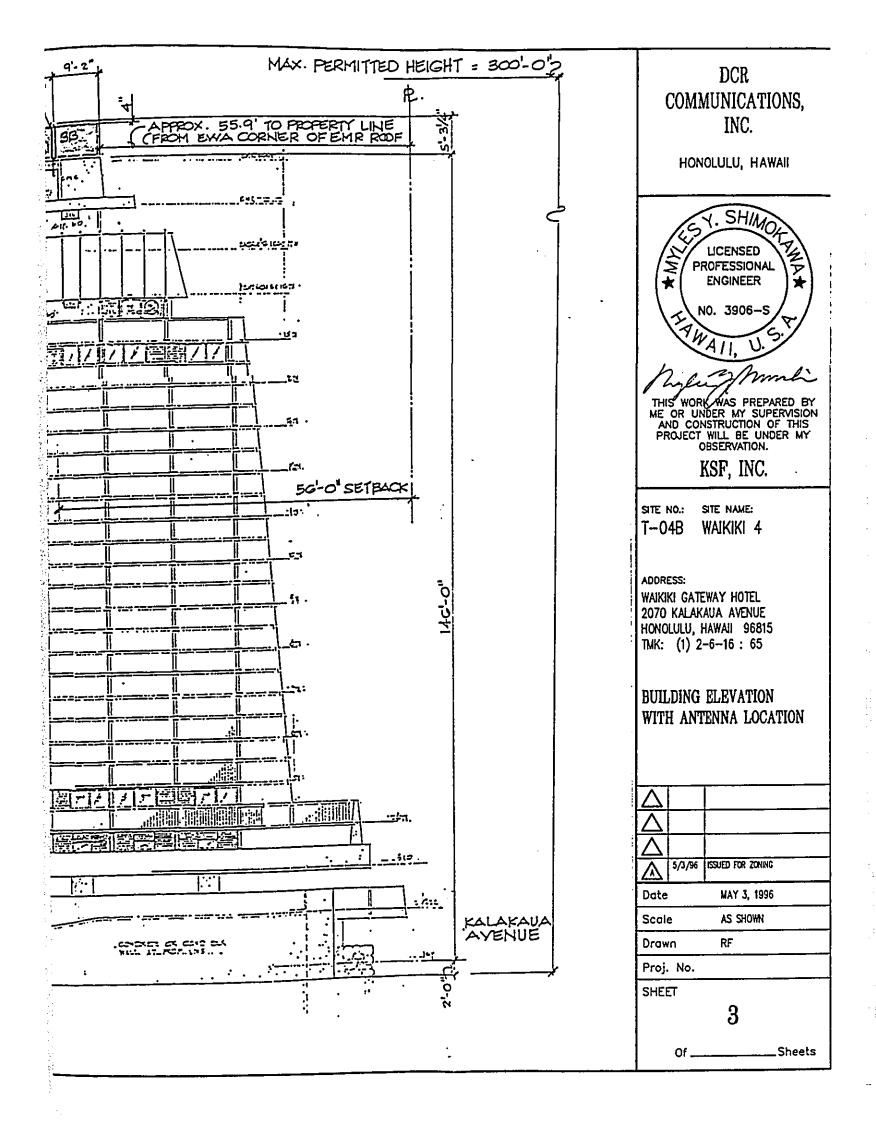

## IV. BACKGROUND

This parcel is bounded by Kuhio Avenue, Kalakaua Avenue and Olohana Street. The site is developed with a high-rise, hotel building called the Waikiki Gateway Hotel (Waikiki Gateway). The Waikiki Gateway is approximately 146'-0" feet in height, including the elevator/mechanical room on the roof. The applicant proposes to locate six panel antennas and

The six panel antennas will be located on the roof parapet of the existing machine room (See Sheet 8, Elevation and Section of Antenna Attachment). Each of the six panel antennas will be approximately 4.4'-0" x 0'-6.5" x 0'-2.5" in size. These rectangular shaped panel antennas will weigh approximately 20 lbs. each. The finished height of each panel antenna (approximately 153') will be approximately 5'-3" above the existing parapet wall (See Sheets 3-6, Elevation Drawings).

The impacts from this use are minimal, being limited to visual impacts. The antennas will be of similar form and appearance as other roof top structures, such as vent pipes, fans, roof access stairwells, and structures housing utility equipment and machinery. Given the height and the antennas location on the roof top elevator mechanical room which is set back 4 to 5 feet from the edge of the main building and 30 feet from the property line, the antennas will not be visible from pedestrians and passengers in vehicles on the nearby streets. Access to the project site is restricted by a locked door to the roof.