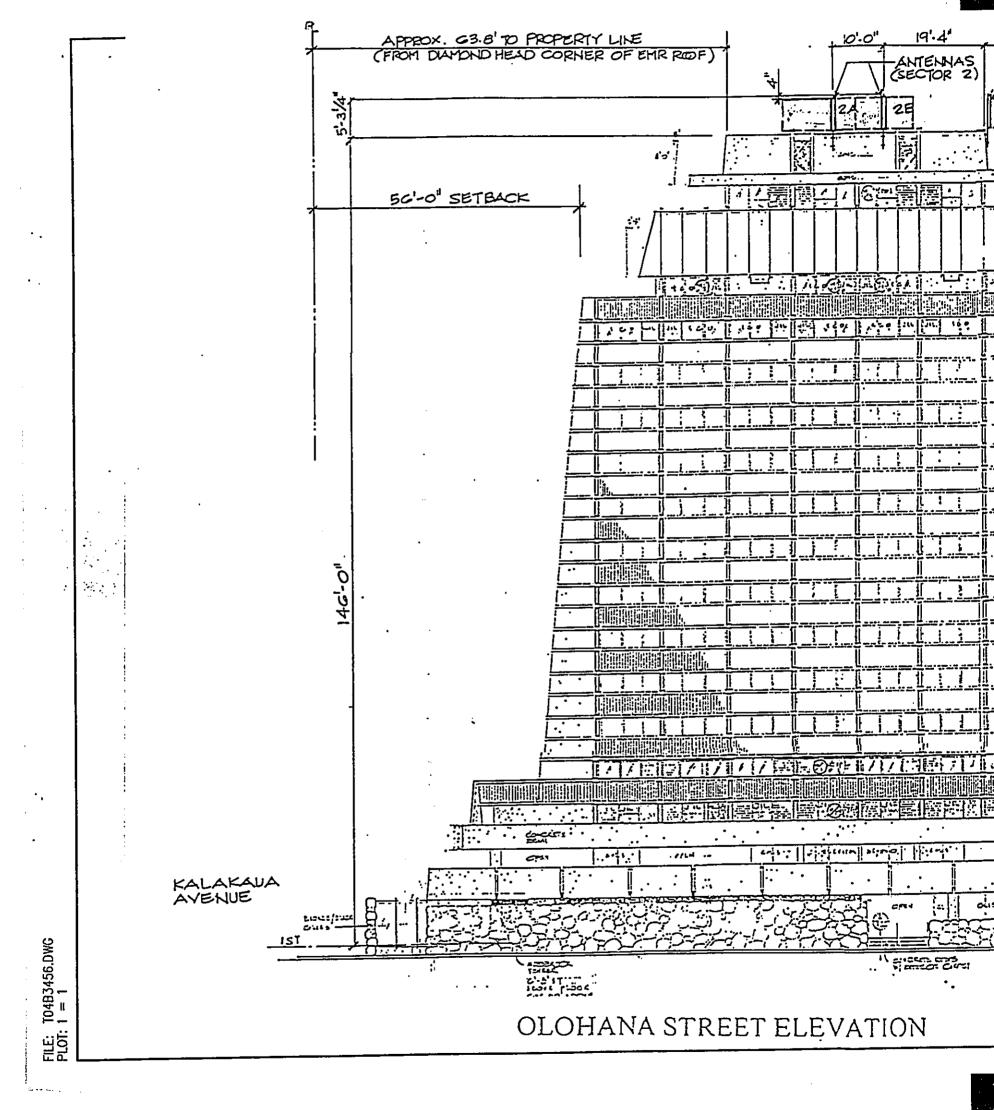

## IV. BACKGROUND

This parcel is bounded by Kuhio Avenue, Kalakaua Avenue and Olohana Street. The site is developed with a high-rise, hotel building called the Waikiki Gateway Hotel (Waikiki Gateway). The Waikiki Gateway is approximately 146'-0" feet in height, including the elevator/mechanical room on the roof. The applicant proposes to locate six panel antennas and

5

.

والمراجع و

two transmitter equipment cabinets on the elevator machine room roof (See Sheet 1, Plot Plan and Antenna Exclusion Zones).

The two transmitter equipment cabinets on the existing elevator machine room roof will be placed at the center of the roof on new concrete pavers and a mounting base (See Sheet 1, Roof Location Plan). Each cabinet will be approximately 4'-3" x 2'4" x 5'9" in size (See Sheet 7, Transmitter Equipment Layout Plan and Section).

The six panel antennas will be located on the roof parapet of the existing machine room (See Sheet 8, Elevation and Section of Antenna Attachment). Each of the six panel antennas will be approximately 4.4'-0" x 0'-6.5" x 0'-2.5" in size. These rectangular shaped panel antennas will weigh approximately 20 lbs. each. The finished height of each panel antenna (approximately 153') will be approximately 5'-3" above the existing parapet wall (See Sheets 3-6, Elevation Drawings).

Antennas 1A and 1B will be located on the Kuhio Avenue side of the building, approximately 10'-0" apart. Antenna 2A and 2B will be located on the side of the building fronting Olohana Street, approximately 10'-0" apart. The remaining two antennas, 3A and 3B will be located on the ewa

б

.

side of the building approximately 10'-0" apart (See Sheet 1, Plot Plan and Antenna Exclusion Zones).