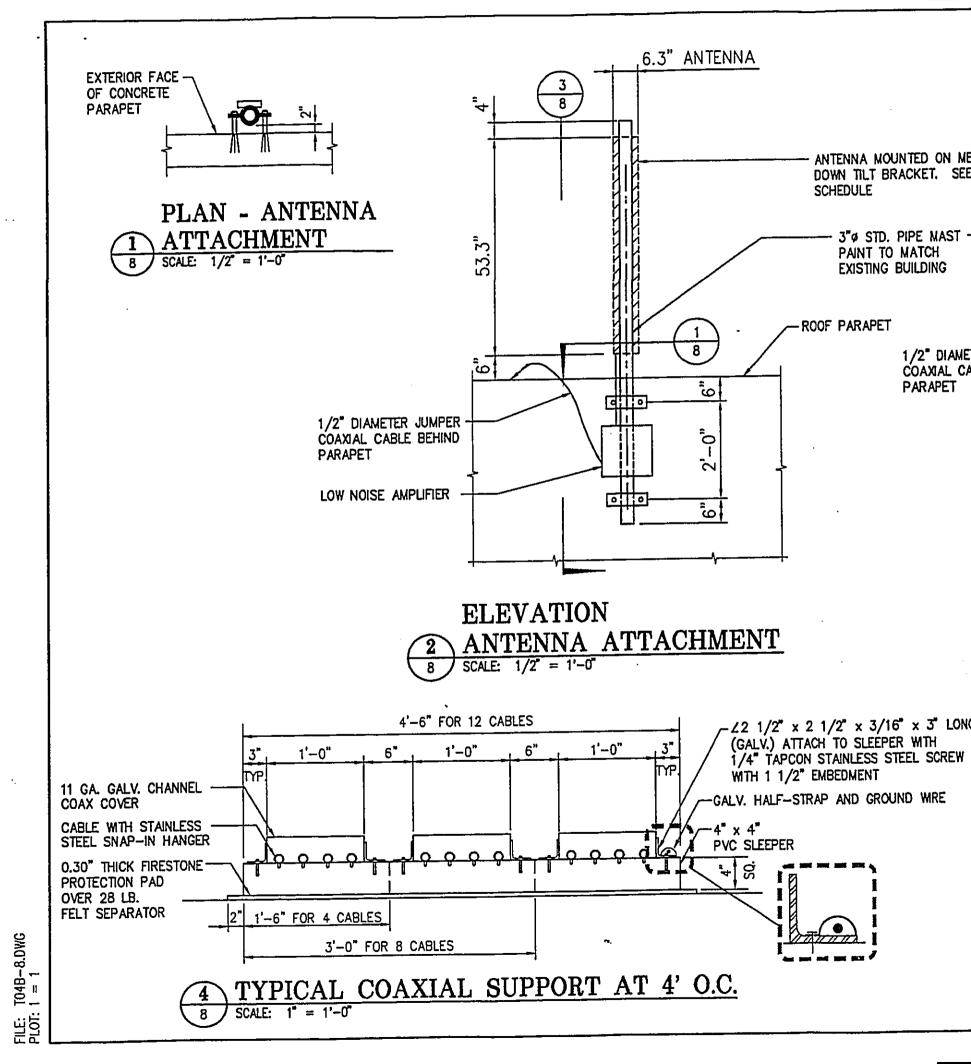

The six panel antennas will be located on the roof parapet of the existing machine room (See Sheet 8, Elevation and Section of Antenna Attachment). Each of the six panel antennas will be approximately 4.4'-0" x 0'-6.5" x 0'-2.5" in size. These rectangular shaped panel antennas will weigh approximately 20 lbs. each. The finished height of each panel antenna (approximately 153') will be approximately 5'-3" above the existing parapet wall (See Sheets 3-6, Elevation Drawings).