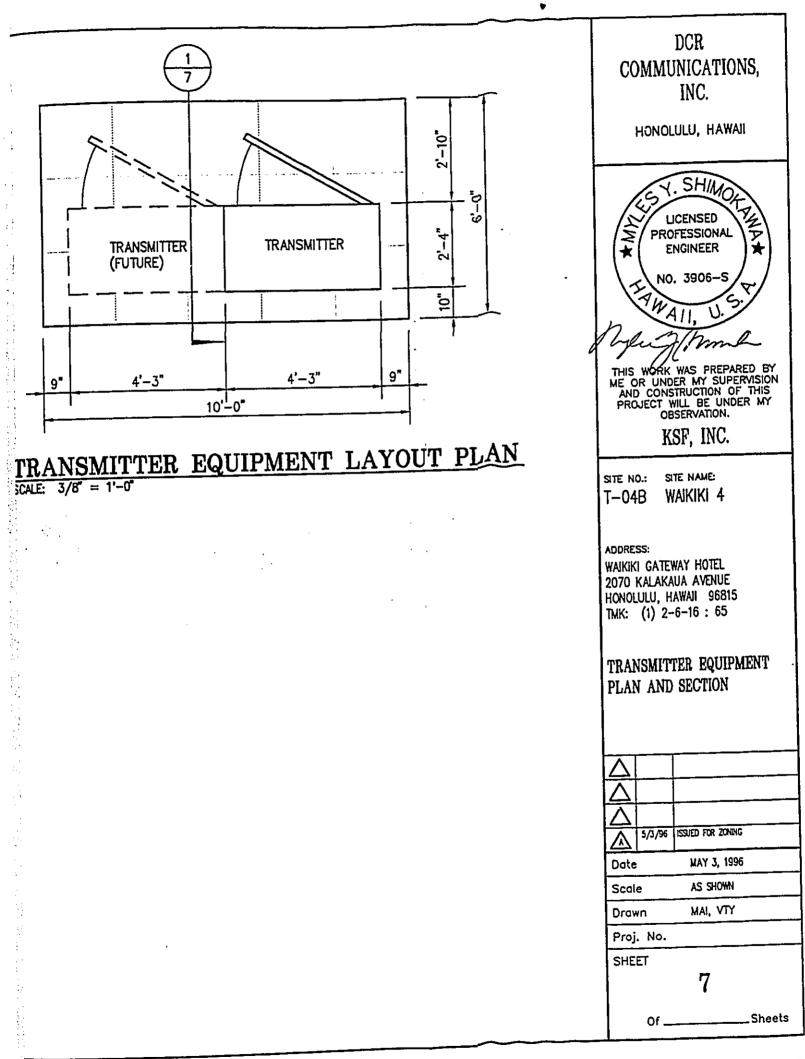

5

.

والمراجع و

two transmitter equipment cabinets on the elevator machine room roof (See Sheet 1, Plot Plan and Antenna Exclusion Zones).

The two transmitter equipment cabinets on the existing elevator machine room roof will be placed at the center of the roof on new concrete pavers and a mounting base (See Sheet 1, Roof Location Plan). Each cabinet will be approximately 4'-3" x 2'4" x 5'9" in size (See Sheet 7, Transmitter Equipment Layout Plan and Section).