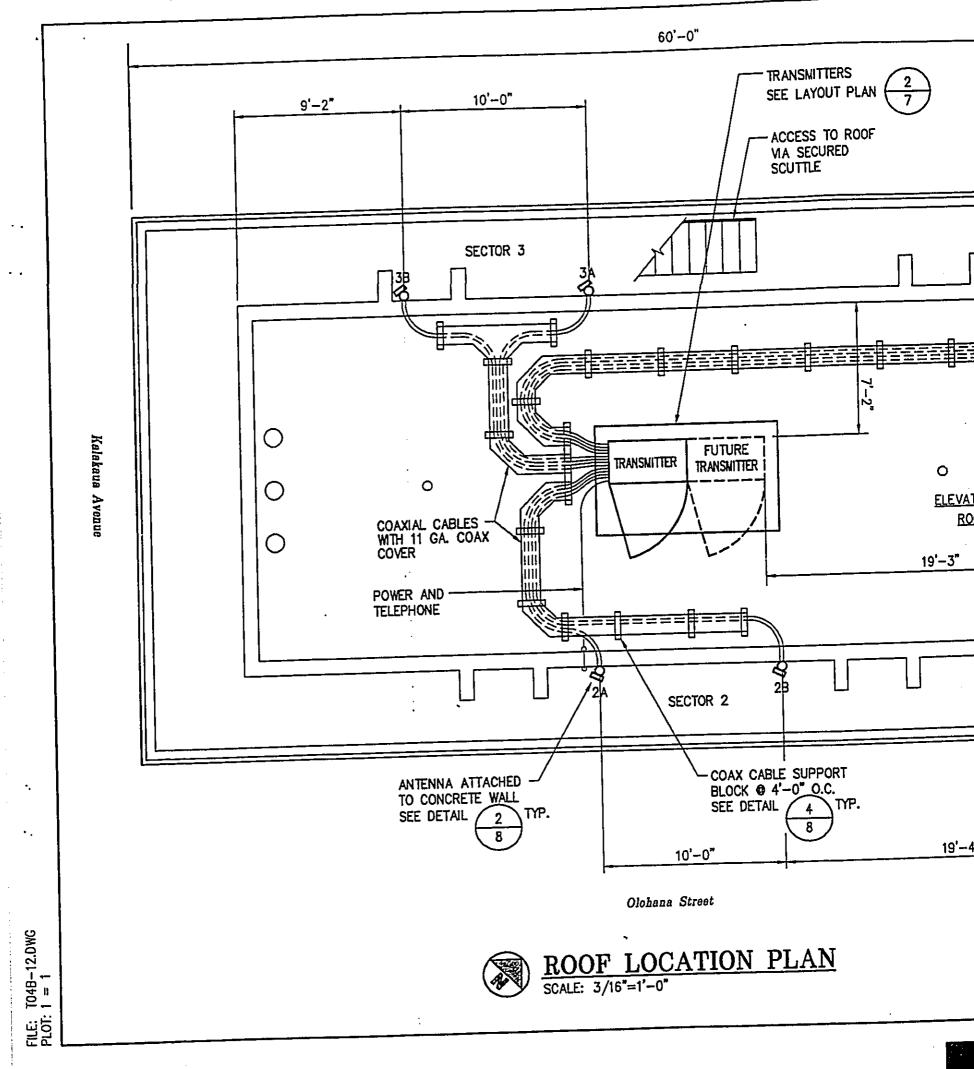

## IV. BACKGROUND

This parcel is bounded by Kuhio Avenue, Kalakaua Avenue and Olohana Street. The site is developed with a high-rise, hotel building called the Waikiki Gateway Hotel (Waikiki Gateway). The Waikiki Gateway is approximately 146'-0" feet in height, including the elevator/mechanical room on the roof. The applicant proposes to locate six panel antennas and

5

.

والمراجع و

two transmitter equipment cabinets on the elevator machine room roof (See Sheet 1, Plot Plan and Antenna Exclusion Zones).

The two transmitter equipment cabinets on the existing elevator machine room roof will be placed at the center of the roof on new concrete pavers and a mounting base (See Sheet 1, Roof Location Plan). Each cabinet will be approximately 4'-3" x 2'4" x 5'9" in size (See Sheet 7, Transmitter Equipment Layout Plan and Section).

The six panel antennas will be located on the roof parapet of the existing machine room (See Sheet 8, Elevation and Section of Antenna Attachment). Each of the six panel antennas will be approximately 4.4'-0" x 0'-6.5" x 0'-2.5" in size. These rectangular shaped panel antennas will weigh approximately 20 lbs. each. The finished height of each panel antenna (approximately 153') will be approximately 5'-3" above the existing parapet wall (See Sheets 3-6, Elevation Drawings).

Antennas 1A and 1B will be located on the Kuhio Avenue side of the building, approximately 10'-0" apart. Antenna 2A and 2B will be located on the side of the building fronting Olohana Street, approximately 10'-0" apart. The remaining two antennas, 3A and 3B will be located on the ewa

б

.

side of the building approximately 10'-0" apart (See Sheet 1, Plot Plan and Antenna Exclusion Zones).