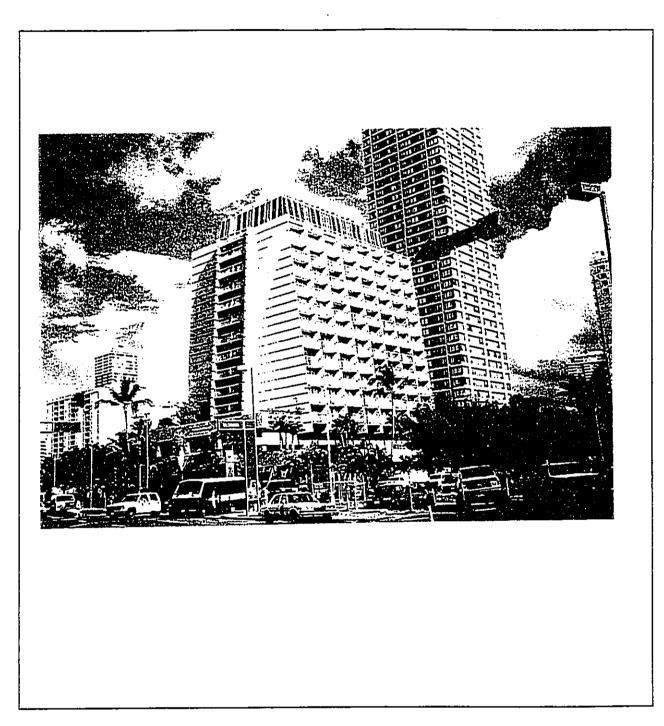

## IV. BACKGROUND

This parcel is bounded by Kuhio Avenue, Kalakaua Avenue and Olohana Street. The site is developed with a high-rise, hotel building called the Waikiki Gateway Hotel (Waikiki Gateway). The Waikiki Gateway is approximately 146'-0" feet in height, including the elevator/mechanical room on the roof. The applicant proposes to locate six panel antennas and

## A. Existing Use and Surrounding Uses

The site is occupied by an existing hotel, the Waikiki Gateway. It is situated in an urban setting surrounded by other hotel and apartment structures.

The site is bounded on its mauka side by the Maile Sky Court Hotel. On its ewa side, is the Waikiki Mini Park. In the makai direction, across Kalakaua Avenue, is the Kyoya Restaurant. And finally, in the Kokohead direction are a number of two-story shops.