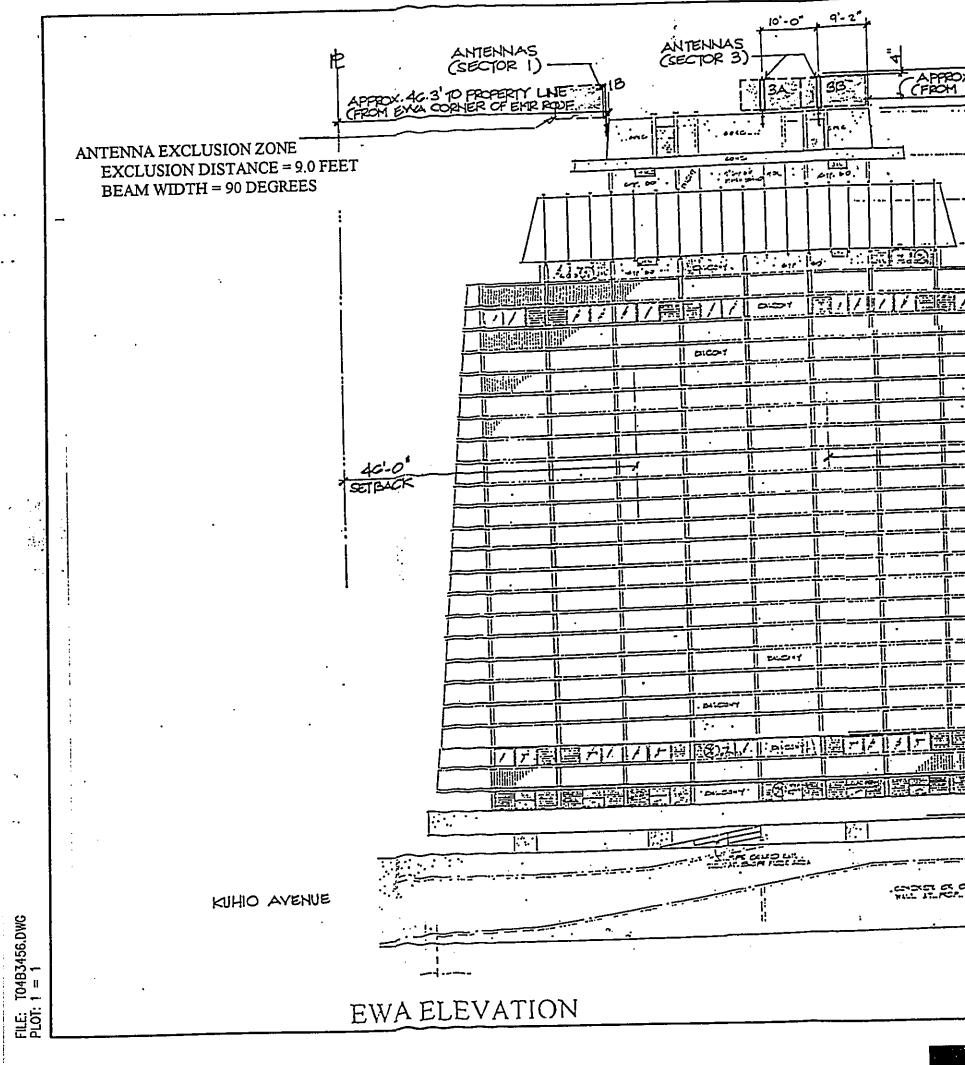

## IV. BACKGROUND

This parcel is bounded by Kuhio Avenue, Kalakaua Avenue and Olohana Street. The site is developed with a high-rise, hotel building called the Waikiki Gateway Hotel (Waikiki Gateway). The Waikiki Gateway is approximately 146'-0" feet in height, including the elevator/mechanical room on the roof. The applicant proposes to locate six panel antennas and

The six panel antennas will be located on the roof parapet of the existing machine room (See Sheet 8, Elevation and Section of Antenna Attachment). Each of the six panel antennas will be approximately 4.4'-0" x 0'-6.5" x 0'-2.5" in size. These rectangular shaped panel antennas will weigh approximately 20 lbs. each. The finished height of each panel antenna (approximately 153') will be approximately 5'-3" above the existing parapet wall (See Sheets 3-6, Elevation Drawings).

The impacts from this use are minimal, being limited to visual impacts. The antennas will be of similar form and appearance as other roof top structures, such as vent pipes, fans, roof access stairwells, and structures housing utility equipment and machinery. Given the height and the antennas location on the roof top elevator mechanical room which is set back 4 to 5 feet from the edge of the main building and 30 feet from the property line, the antennas will not be visible from pedestrians and passengers in vehicles on the nearby streets. Access to the project site is restricted by a locked door to the roof.