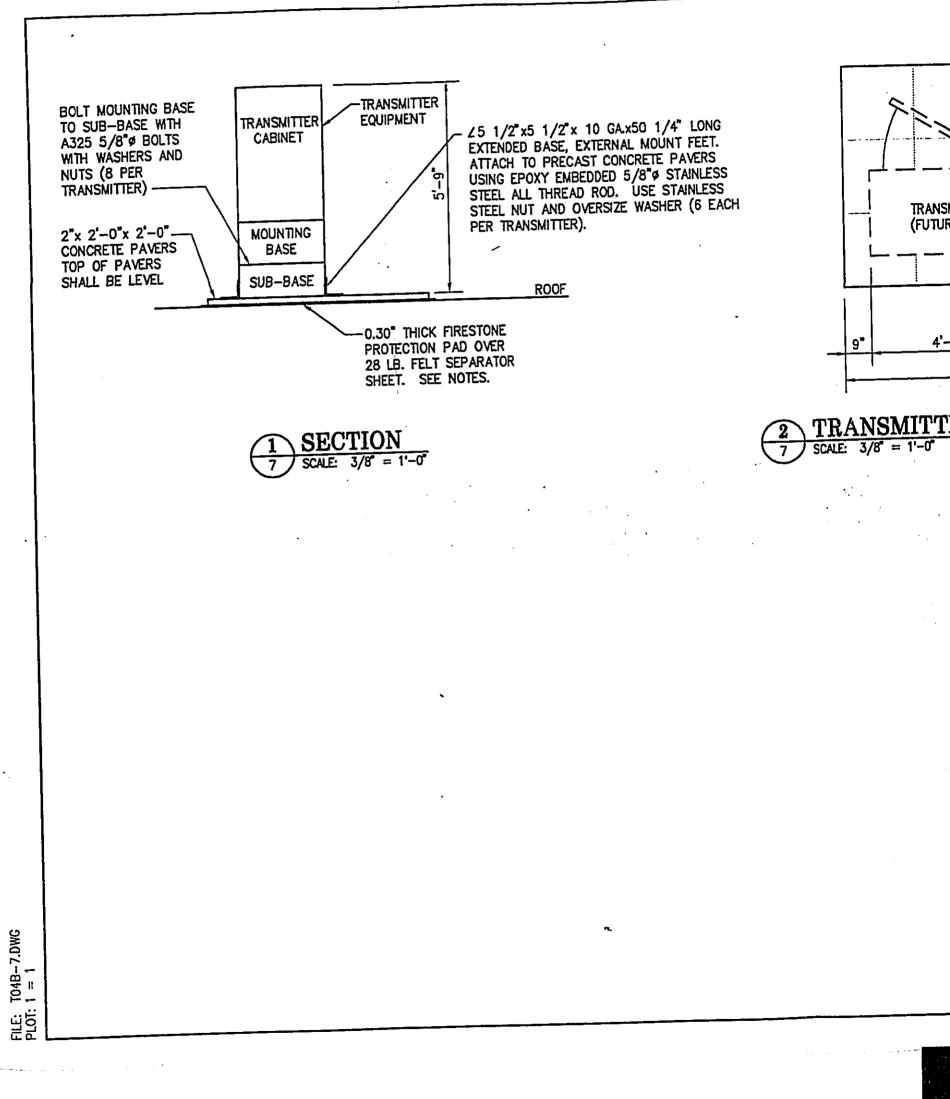

5

.

والمراجع و

two transmitter equipment cabinets on the elevator machine room roof (See Sheet 1, Plot Plan and Antenna Exclusion Zones).

The two transmitter equipment cabinets on the existing elevator machine room roof will be placed at the center of the roof on new concrete pavers and a mounting base (See Sheet 1, Roof Location Plan). Each cabinet will be approximately 4'-3" x 2'4" x 5'9" in size (See Sheet 7, Transmitter Equipment Layout Plan and Section).