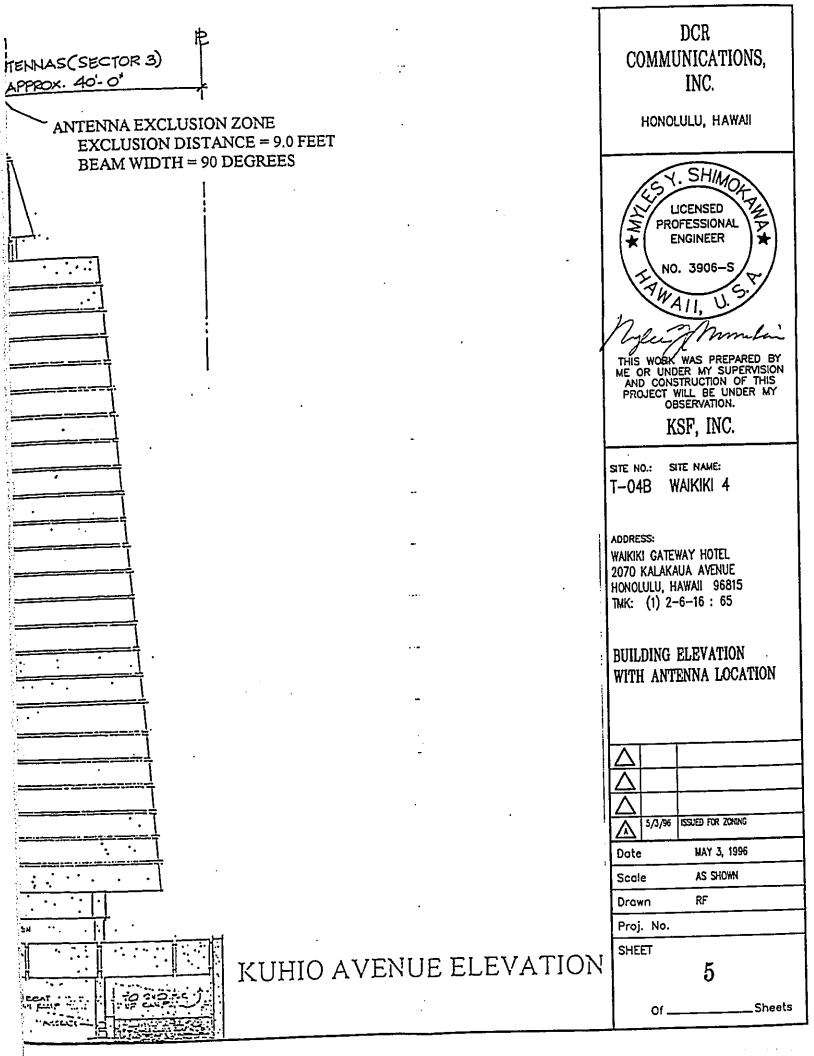

The six panel antennas will be located on the roof parapet of the existing machine room (See Sheet 8, Elevation and Section of Antenna Attachment). Each of the six panel antennas will be approximately 4.4'-0" x 0'-6.5" x 0'-2.5" in size. These rectangular shaped panel antennas will weigh approximately 20 lbs. each. The finished height of each panel antenna (approximately 153') will be approximately 5'-3" above the existing parapet wall (See Sheets 3-6, Elevation Drawings).

Antennas 1A and 1B will be located on the Kuhio Avenue side of the building, approximately 10'-0" apart. Antenna 2A and 2B will be located on the side of the building fronting Olohana Street, approximately 10'-0" apart. The remaining two antennas, 3A and 3B will be located on the ewa

б

.

side of the building approximately 10'-0" apart (See Sheet 1, Plot Plan and Antenna Exclusion Zones).