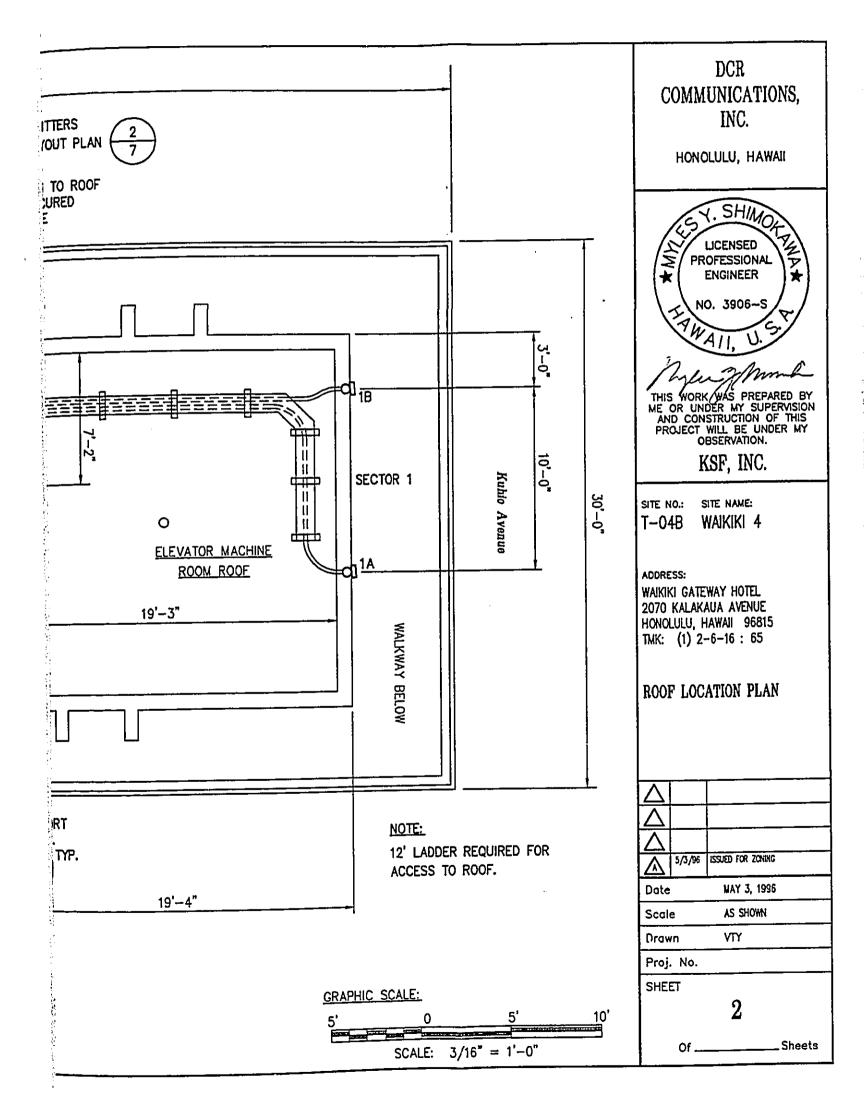

## IV. BACKGROUND

This parcel is bounded by Kuhio Avenue, Kalakaua Avenue and Olohana Street. The site is developed with a high-rise, hotel building called the Waikiki Gateway Hotel (Waikiki Gateway). The Waikiki Gateway is approximately 146'-0" feet in height, including the elevator/mechanical room on the roof. The applicant proposes to locate six panel antennas and

5

.

والمراجع و

two transmitter equipment cabinets on the elevator machine room roof (See Sheet 1, Plot Plan and Antenna Exclusion Zones).

The two transmitter equipment cabinets on the existing elevator machine room roof will be placed at the center of the roof on new concrete pavers and a mounting base (See Sheet 1, Roof Location Plan). Each cabinet will be approximately 4'-3" x 2'4" x 5'9" in size (See Sheet 7, Transmitter Equipment Layout Plan and Section).

The six panel antennas will be located on the roof parapet of the existing machine room (See Sheet 8, Elevation and Section of Antenna Attachment). Each of the six panel antennas will be approximately 4.4'-0" x 0'-6.5" x 0'-2.5" in size. These rectangular shaped panel antennas will weigh approximately 20 lbs. each. The finished height of each panel antenna (approximately 153') will be approximately 5'-3" above the existing parapet wall (See Sheets 3-6, Elevation Drawings).

Antennas 1A and 1B will be located on the Kuhio Avenue side of the building, approximately 10'-0" apart. Antenna 2A and 2B will be located on the side of the building fronting Olohana Street, approximately 10'-0" apart. The remaining two antennas, 3A and 3B will be located on the ewa

б

.

side of the building approximately 10'-0" apart (See Sheet 1, Plot Plan and Antenna Exclusion Zones).