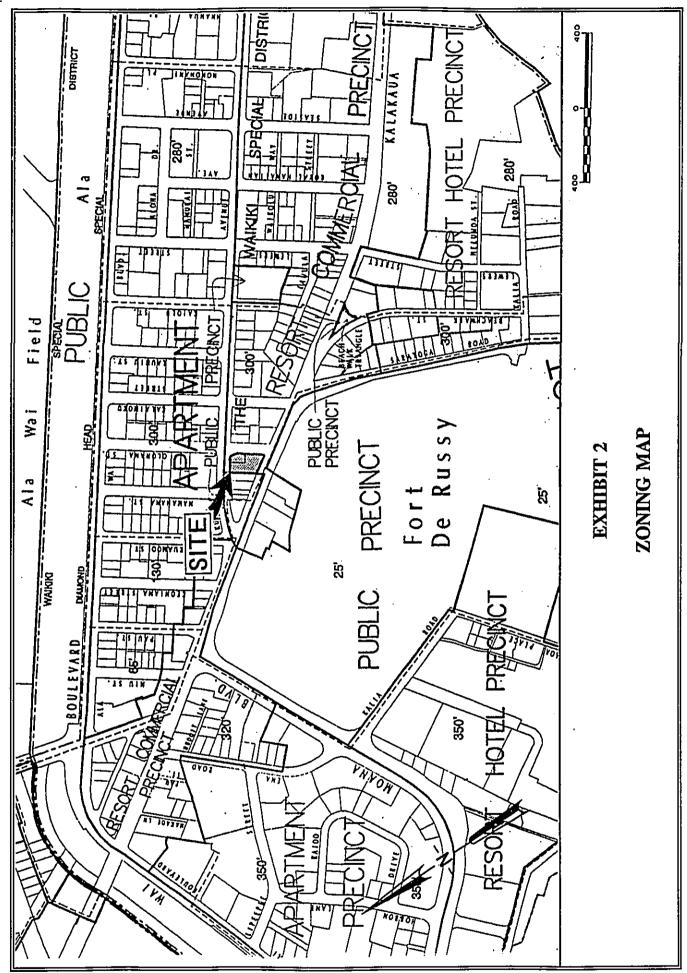

. .

r

, .

te demonstrate des de la companya d

| I. | Development Plan      |   |                                        |
|----|-----------------------|---|----------------------------------------|
|    | Land Use Map          | : | Resort Mixed Use                       |
|    | Public Facilities Map | : | No improvements affecting this site    |
| J. | Zoning                | : | Resort Commercial Precinct (Exhibit 2) |
| K. | Special District      | : | Waikiki Special District               |
| L. | Existing Use          | : | Waikiki Gateway Hotel                  |

## A. Existing Use and Surrounding Uses

The site is occupied by an existing hotel, the Waikiki Gateway. It is situated in an urban setting surrounded by other hotel and apartment structures.

The site is bounded on its mauka side by the Maile Sky Court Hotel. On its ewa side, is the Waikiki Mini Park. In the makai direction, across Kalakaua Avenue, is the Kyoya Restaurant. And finally, in the Kokohead direction are a number of two-story shops.