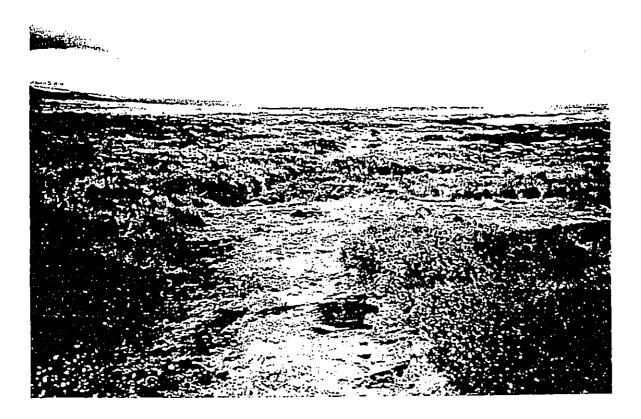

#### 2.2 Existing Uses and Activities

The oceanfront Property is an unimproved "L-shaped" parcel, which is characterized by a gradual slope of predominantly historical pahoehoe lava flow which covers the entire area makai of the Government Beach Trail and abuts a later a'a lava flow to the west in the southwestern portion of the Property. Remains of cattle fencing and rockwall border the Property's northwestern and northern boundaries. Three to four fresh water springs (approximately 3 feet in diameter) are located along the extreme northern portion of the Property. The County of Hawaii recognizes a mauka-makai and lateral public access approximately 15 feet wide along the pedestrian Government Beach Trail which traverses laterally across the Property. Other four-wheel drive routes exist on the Property (see, Exhibit 4-Site Photographs).

The County of Hawaii recognizes a mauka-makai and lateral public access that runs through the Property along the pedestrian Government Beach Trail, starting from the Hawaii Belt Road and gradually traversing diagonally (south of the Property) starting at the Honuapo and Hionaa ahupua'as, and laterally along the Hokukano, Kaalaiki and Hilea Nui ahupua'as. The Government Beach Trail traverses laterally along the shoreline on the Property and is approximately 15 feet wide. Other four-wheel drive routes exist on the Property.