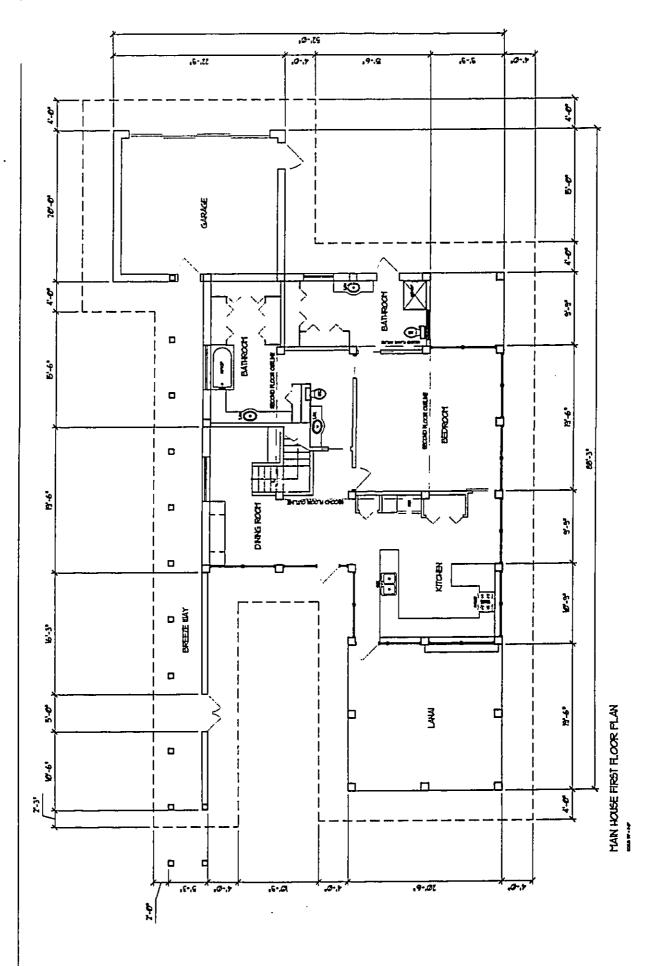

A. Single-Family Dwelling: Construction of a new two-story, single-family residential dwelling on concrete flooring, with approximately 3,150 square feet in living area, patio of approximately 400 square feet, and garage and storage area of approximately 455 square feet, as permitted land uses within the Resource (R) subzone under Section 13-5-24(c), HAR, General (G) subzone under Section 13-5-25(a), HAR. The house pad of the proposed single-family dwelling was previously graded by the prior owner of the Property. The Applicants also propose to construct a private water catchment system comprised of a 10,000-gallon water tank (16 ft. in diameter by 6 ft. in height), a private wastewater treatment system meeting all applicable County and State regulations, a 711 sq. ft. man-made reflection pond and an approximately 12,800 sq. ft. graveled driveway within the preexisting cindered roadway. Because of the natural contours of the proposed location of the man-made reflection pond, minimal grading will occur. The catchment system will provide water for the man-made reflection pond. Maintenance and cleaning of the pond will occur quarterly. The proposed improvements will be sited along the northwestern boundary of the Property, on the mauka portion of the Property, approximately 824 lineal feet from the shoreline. The attached south wing living area on the

Mary & A. David Carroll

| south side of the proposed development is<br>connected living area for family and gues<br>for any caretaker's cottage or rental use.                 | ts of the Applicants and will not be used                                                                                                                                                                                                                            |
|------------------------------------------------------------------------------------------------------------------------------------------------------|----------------------------------------------------------------------------------------------------------------------------------------------------------------------------------------------------------------------------------------------------------------------|
| • <i>R-8 Single Family Residence:</i> A single-<br>standards as outlined in this chapter. (D                                                         | family residence that conforms to design<br>-1).                                                                                                                                                                                                                     |
| The proposed improvements comply with<br>"Single-Family Residential Standards", d<br>Exhibit 4 to Chapter 13-5, "Conservation<br>as set forth below: | ated September 6, 1994, attached as                                                                                                                                                                                                                                  |
| Single-Family Residential Standards                                                                                                                  | Project Dimensions                                                                                                                                                                                                                                                   |
| Minimum Lot Size: 10,000 square feet                                                                                                                 | Lot Size: 47.425 acres                                                                                                                                                                                                                                               |
| Minimum Setbacks:<br>Front: 25 feet<br>Sides: 25 feet<br>Back: 25 feet                                                                               | Front: 300 feet<br>Sides: 45 feet (mauka)<br>Back: 700 feet (makai)                                                                                                                                                                                                  |
| Maximum Developable Area: 5,000 square feet                                                                                                          | <ul> <li>Developable Area: 4,892 square feet</li> <li>Main living area: 3,150 square feet</li> <li>Patio: 400 square feet</li> <li>Garage/storage area: 455 square feet</li> <li>Water tank area: 176 square feet</li> <li>Man-made pond: 711 square feet</li> </ul> |
| Maximum Height limit: 25 feet                                                                                                                        | Maximum Height: 24 feet                                                                                                                                                                                                                                              |
| Compatibility Provisions<br>Landscaping                                                                                                              | Landscaping will emphasize a naturally<br>occurring plant community consisting of<br>xeriscape plants that are drought resistant<br>and native plants that are heat and drought<br>tolerant.                                                                         |
| Color/surface of structures                                                                                                                          | Neutral colors and materials such as<br>wood, stone and slate will be used on the<br>exterior of the dwelling to harmonize with<br>the existing physical environment.                                                                                                |
| Water collection system                                                                                                                              | Construction of a private water catchment<br>system comprised of a 10,000-gallon<br>water tank (16 ft. in diameter by 6 ft. in<br>height)                                                                                                                            |

Mary & A. David Carroll

•

.

Single-Family Residential Dwelling/Accessory Use Improvements

| Single-Family Residential Standards                 | Project Dimensions                                                                                                                                                                                                                                                                                                                                                                                        |
|-----------------------------------------------------|-----------------------------------------------------------------------------------------------------------------------------------------------------------------------------------------------------------------------------------------------------------------------------------------------------------------------------------------------------------------------------------------------------------|
| Wastewater treatment system                         | Construction of a private wastewater<br>treatment system meeting all applicable<br>County and State regulations.                                                                                                                                                                                                                                                                                          |
| Minimum grading/contouring of property              | The site of the proposed dwelling had<br>been previously graded by the prior<br>property owner. Given the existing flat<br>topography, the dwelling will be sited<br>with minimal grading/contouring and will<br>occupy approximately 3/4-acre.                                                                                                                                                           |
| Connecting structures                               | All structures are connected.                                                                                                                                                                                                                                                                                                                                                                             |
| Building/grading code, shoreline setback compliance | Applicants will comply with all<br>building/grading code requirements. The<br>Planning Director by letter dated<br>September 1, 1999, waived the<br>requirement for submission of a certified<br>shoreline survey because the dwelling's<br>proposed site location approximately 824<br>feet inland from the shoreline clearly<br>exceeds the mandatory minimum 40-foot<br>shoreline setback requirement. |
|                                                     | The dwelling has only one kitchen.                                                                                                                                                                                                                                                                                                                                                                        |