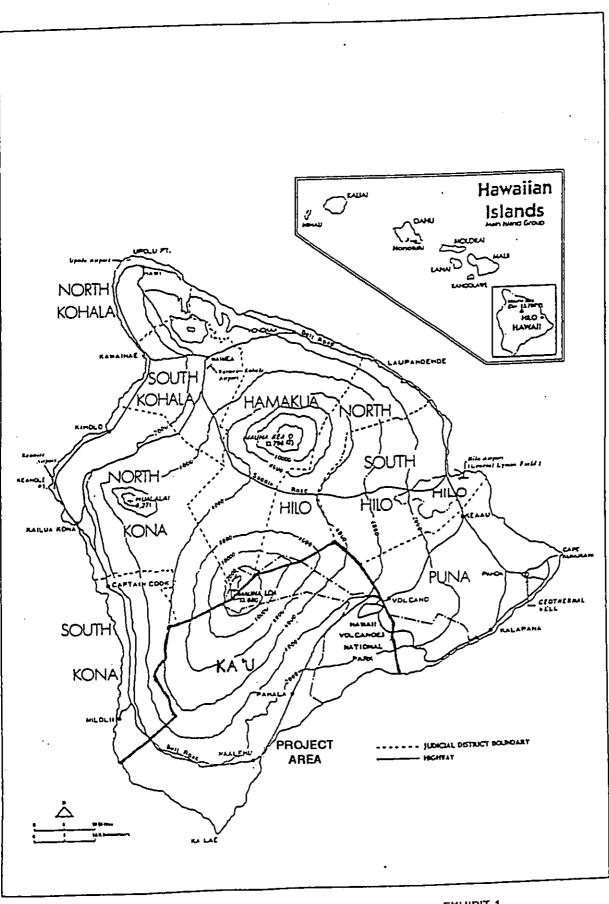

#### 2.1 Location

The 47.425-acre unimproved oceanfront property is located approximately two miles north of Honuapo Park (Whittington Beach Park), at Kaalaiki and Hokukano, District of Kau, Island, County and State of Hawaii, and is designated by TMK No.:(3) 9-5-16:portion of 36; Lot B-2 (see, Exhibit 1-Location Map; Exhibit 2-Tax Map). The Property is flanked along its northern and southern boundaries by vacant State of Hawaii lands, on the southwest boundary by a privately owned vacant parcel, and along the eastern shoreline by the Pacific Ocean.

The Property is classified "Conservation" by the State Land Use Commission. The coastal area of the Property (makai of the Government Beach Trail) is designated within the Resource or (R) subzone, and the area mauka of the Government Beach Trail is designated within the General or (G) subzone. Hawaii County zoning for the Property is "Open". The Land Use Pattern Allocation Guide (LUPAG) Map designation is "Open" and "Extensive Agricultural." The Property is also located within the County of Hawaii's Special Management Area (SMA) which runs along the Hawaii Belt Road.