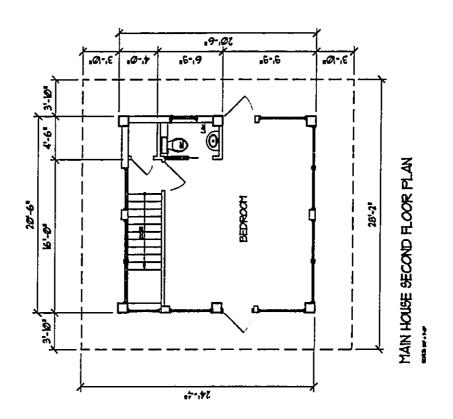

A. Single-Family Dwelling: Construction of a new two-story, single-family residential dwelling on concrete flooring, with approximately 3,150 square feet in living area, patio of approximately 400 square feet, and garage and storage area of approximately 455 square feet, as permitted land uses within the Resource (R) subzone under Section 13-5-24(c), HAR, General (G) subzone under Section 13-5-25(a), HAR. The house pad of the proposed single-family dwelling was previously graded by the prior owner of the Property. The Applicants also propose to construct a private water catchment system comprised of a 10,000-gallon water tank (16 ft. in diameter by 6 ft. in height), a private wastewater treatment system meeting all applicable County and State regulations, a 711 sq. ft. man-made reflection pond and an approximately 12,800 sq. ft. graveled driveway within the preexisting cindered roadway. Because of the natural contours of the proposed location of the man-made reflection pond, minimal grading will occur. The catchment system will provide water for the man-made reflection pond. Maintenance and cleaning of the pond will occur quarterly. The proposed improvements will be sited along the northwestern boundary of the Property, on the mauka portion of the Property, approximately 824 lineal feet from the shoreline. The attached south wing living area on the

Mary & A. David Carroll

| south side of the proposed development is<br>connected living area for family and gues<br>for any caretaker's cottage or rental use.                 | ts of the Applicants and will not be used                                                                                                                                                                                                                            |
|------------------------------------------------------------------------------------------------------------------------------------------------------|----------------------------------------------------------------------------------------------------------------------------------------------------------------------------------------------------------------------------------------------------------------------|
| • <i>R-8 Single Family Residence:</i> A single-<br>standards as outlined in this chapter. (D                                                         | family residence that conforms to design<br>-1).                                                                                                                                                                                                                     |
| The proposed improvements comply with<br>"Single-Family Residential Standards", d<br>Exhibit 4 to Chapter 13-5, "Conservation<br>as set forth below: | ated September 6, 1994, attached as                                                                                                                                                                                                                                  |
| Single-Family Residential Standards                                                                                                                  | Project Dimensions                                                                                                                                                                                                                                                   |
| Minimum Lot Size: 10,000 square feet                                                                                                                 | Lot Size: 47.425 acres                                                                                                                                                                                                                                               |
| Minimum Setbacks:<br>Front: 25 feet<br>Sides: 25 feet<br>Back: 25 feet                                                                               | Front: 300 feet<br>Sides: 45 feet (mauka)<br>Back: 700 feet (makai)                                                                                                                                                                                                  |
| Maximum Developable Area: 5,000 square feet                                                                                                          | <ul> <li>Developable Area: 4,892 square feet</li> <li>Main living area: 3,150 square feet</li> <li>Patio: 400 square feet</li> <li>Garage/storage area: 455 square feet</li> <li>Water tank area: 176 square feet</li> <li>Man-made pond: 711 square feet</li> </ul> |
| Maximum Height limit: 25 feet                                                                                                                        | Maximum Height: 24 feet                                                                                                                                                                                                                                              |
| Compatibility Provisions<br>Landscaping                                                                                                              | Landscaping will emphasize a naturally<br>occurring plant community consisting of<br>xeriscape plants that are drought resistant<br>and native plants that are heat and drought<br>tolerant.                                                                         |
| Color/surface of structures                                                                                                                          | Neutral colors and materials such as<br>wood, stone and slate will be used on the<br>exterior of the dwelling to harmonize with<br>the existing physical environment.                                                                                                |
| Water collection system                                                                                                                              | Construction of a private water catchment<br>system comprised of a 10,000-gallon<br>water tank (16 ft. in diameter by 6 ft. in<br>height)                                                                                                                            |

Mary & A. David Carroll

•

.

Single-Family Residential Dwelling/Accessory Use Improvements

| Single-Family Residential Standards                 | Project Dimensions                                                                                                                                                                                                                                                                                                                                                                                        |
|-----------------------------------------------------|-----------------------------------------------------------------------------------------------------------------------------------------------------------------------------------------------------------------------------------------------------------------------------------------------------------------------------------------------------------------------------------------------------------|
| Wastewater treatment system                         | Construction of a private wastewater<br>treatment system meeting all applicable<br>County and State regulations.                                                                                                                                                                                                                                                                                          |
| Minimum grading/contouring of property              | The site of the proposed dwelling had<br>been previously graded by the prior<br>property owner. Given the existing flat<br>topography, the dwelling will be sited<br>with minimal grading/contouring and will<br>occupy approximately 3/4-acre.                                                                                                                                                           |
| Connecting structures                               | All structures are connected.                                                                                                                                                                                                                                                                                                                                                                             |
| Building/grading code, shoreline setback compliance | Applicants will comply with all<br>building/grading code requirements. The<br>Planning Director by letter dated<br>September 1, 1999, waived the<br>requirement for submission of a certified<br>shoreline survey because the dwelling's<br>proposed site location approximately 824<br>feet inland from the shoreline clearly<br>exceeds the mandatory minimum 40-foot<br>shoreline setback requirement. |
|                                                     | The dwelling has only one kitchen.                                                                                                                                                                                                                                                                                                                                                                        |