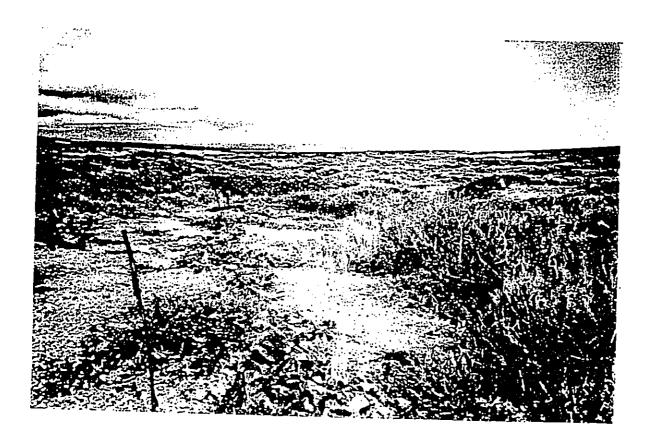

#### 2.2 Existing Uses and Activities

The oceanfront Property is an unimproved "L-shaped" parcel, which is characterized by a gradual slope of predominantly historical pahoehoe lava flow which covers the entire area makai of the Government Beach Trail and abuts a later a'a lava flow to the west in the southwestern portion of the Property. Remains of cattle fencing and rockwall border the Property's northwestern and northern boundaries. Three to four fresh water springs (approximately 3 feet in diameter) are located along the extreme northern portion of the Property. The County of Hawaii recognizes a mauka-makai and lateral public access approximately 15 feet wide along the pedestrian Government Beach Trail which traverses laterally across the Property. Other four-wheel drive routes exist on the Property (see, Exhibit 4-Site Photographs).

#### 3.1.1 Physiography and Soils

*Setting.* The elevation of the Property ranges from sea level to approximately 100 feet above mean sea level. The topography of the Property is dominated by billowy pahoehoe basalt outcrops. The overall slope of the Property is approximately 0 to 6%.

#### 3.1.6 Scenic and Open Space Resources

Setting. The Property is located along a stretch of highway that presently has no development along it and has remained in its natural condition. The present landscape of the Project Area is characterized by gradually sloping terrain and scrub grasslands of no particular outstanding aesthetic value. The Property is not listed as a distinctive and identifiable land form distinguished as landmarks or as having a frontyard vista of distinctive feature as identified in the General Plan within the Kau District.