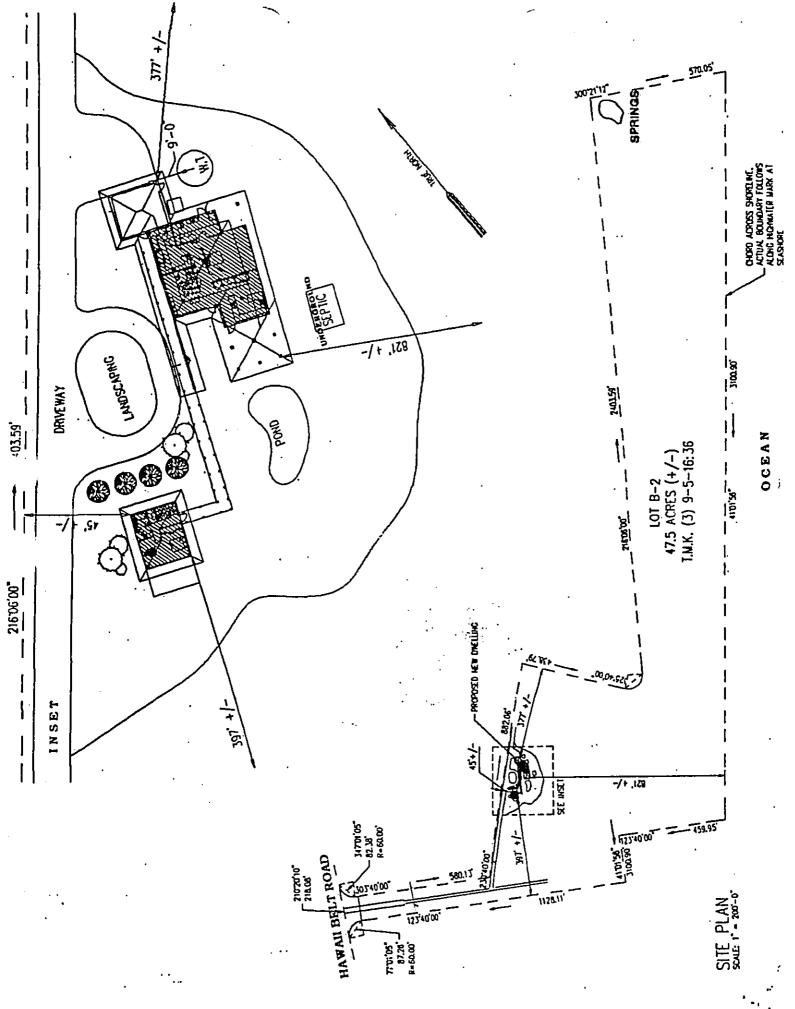

- 1. Location of the natural springs: Three to four fresh water springs (approximately 3 feet in diameter) are located along the extreme northern portion of the Property, approximately 2,500 feet north of the proposed single-family dwelling site. The location of the natural springs is noted on the site plan (see Exhibit 9, to FEA).
- 2. Water well: The Applicants may seek the Commission on Water Resource Management's ("CWRM") approval for the construction of a water well to be located below the bluff in the area of the proposed single-family residence

Grading: Given the existing flat topography, minimal grading will occur at the location of the proposed house pad which was previously graded by the prior property owner and within the preexisting cindered roadway. In addition, the natural sloping topography of the area of the proposed man-made reflection pond requires minimal grading.

#### 2.5 **Proposed Uses and Activities**

The Applicants are seeking a State Conservation District Use Permit for the purpose of constructing a two-story, single-family residential dwelling and related accessory use improvements (man-made reflection pond, graveled driveway, private water catchment and wastewater treatment systems), and landscaping (see, Exhibit 9-Site Plans).

A. Single-Family Dwelling: Construction of a new two-story, single-family residential dwelling on concrete flooring, with approximately 3,150 square feet in living area, patio of approximately 400 square feet, and garage and storage area of approximately 455 square feet, as permitted land uses within the Resource (R) subzone under Section 13-5-24(c), HAR, General (G) subzone under Section 13-5-25(a), HAR. The house pad of the proposed single-family dwelling was previously graded by the prior owner of the Property. The Applicants also propose to construct a private water catchment system comprised of a 10,000-gallon water tank (16 ft. in diameter by 6 ft. in height), a private wastewater treatment system meeting all applicable County and State regulations, a 711 sq. ft. man-made reflection pond and an approximately 12,800 sq. ft. graveled driveway within the preexisting cindered roadway. Because of the natural contours of the proposed location of the man-made reflection pond, minimal grading will occur. The catchment system will provide water for the man-made reflection pond. Maintenance and cleaning of the pond will occur quarterly. The proposed improvements will be sited along the northwestern boundary of the Property, on the mauka portion of the Property, approximately 824 lineal feet from the shoreline. The attached south wing living area on the

Three to four fresh water springs (approximately 3 feet in diameter) are located along the extreme northern portion of the Property, approximately 2,500 feet north of the proposed single-family dwelling site.