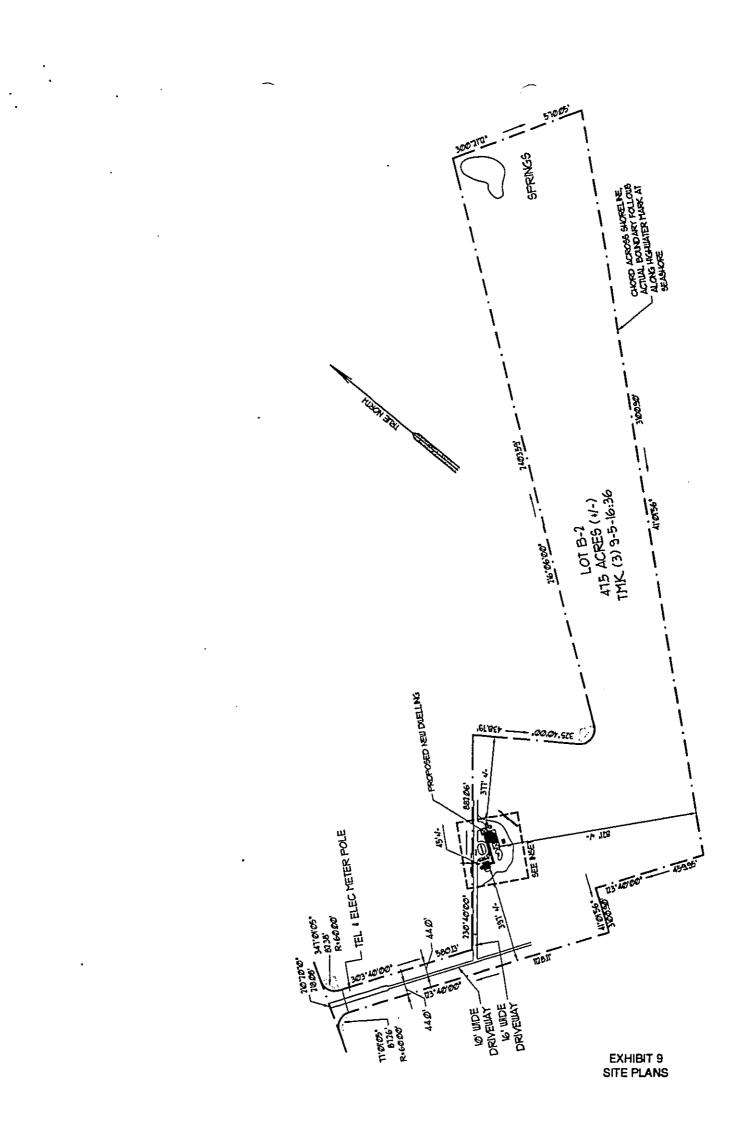

#### 2.5 **Proposed Uses and Activities**

The Applicants are seeking a State Conservation District Use Permit for the purpose of constructing a two-story, single-family residential dwelling and related accessory use improvements (man-made reflection pond, graveled driveway, private water catchment and wastewater treatment systems), and landscaping (see, Exhibit 9-Site Plans).

A. Single-Family Dwelling: Construction of a new two-story, single-family residential dwelling on concrete flooring, with approximately 3,150 square feet in living area, patio of approximately 400 square feet, and garage and storage area of approximately 455 square feet, as permitted land uses within the Resource (R) subzone under Section 13-5-24(c), HAR, General (G) subzone under Section 13-5-25(a), HAR. The house pad of the proposed single-family dwelling was previously graded by the prior owner of the Property. The Applicants also propose to construct a private water catchment system comprised of a 10,000-gallon water tank (16 ft. in diameter by 6 ft. in height), a private wastewater treatment system meeting all applicable County and State regulations, a 711 sq. ft. man-made reflection pond and an approximately 12,800 sq. ft. graveled driveway within the preexisting cindered roadway. Because of the natural contours of the proposed location of the man-made reflection pond, minimal grading will occur. The catchment system will provide water for the man-made reflection pond. Maintenance and cleaning of the pond will occur quarterly. The proposed improvements will be sited along the northwestern boundary of the Property, on the mauka portion of the Property, approximately 824 lineal feet from the shoreline. The attached south wing living area on the

Three to four fresh water springs (approximately 3 feet in diameter) are located along the extreme northern portion of the Property, approximately 2,500 feet north of the proposed single-family dwelling site.