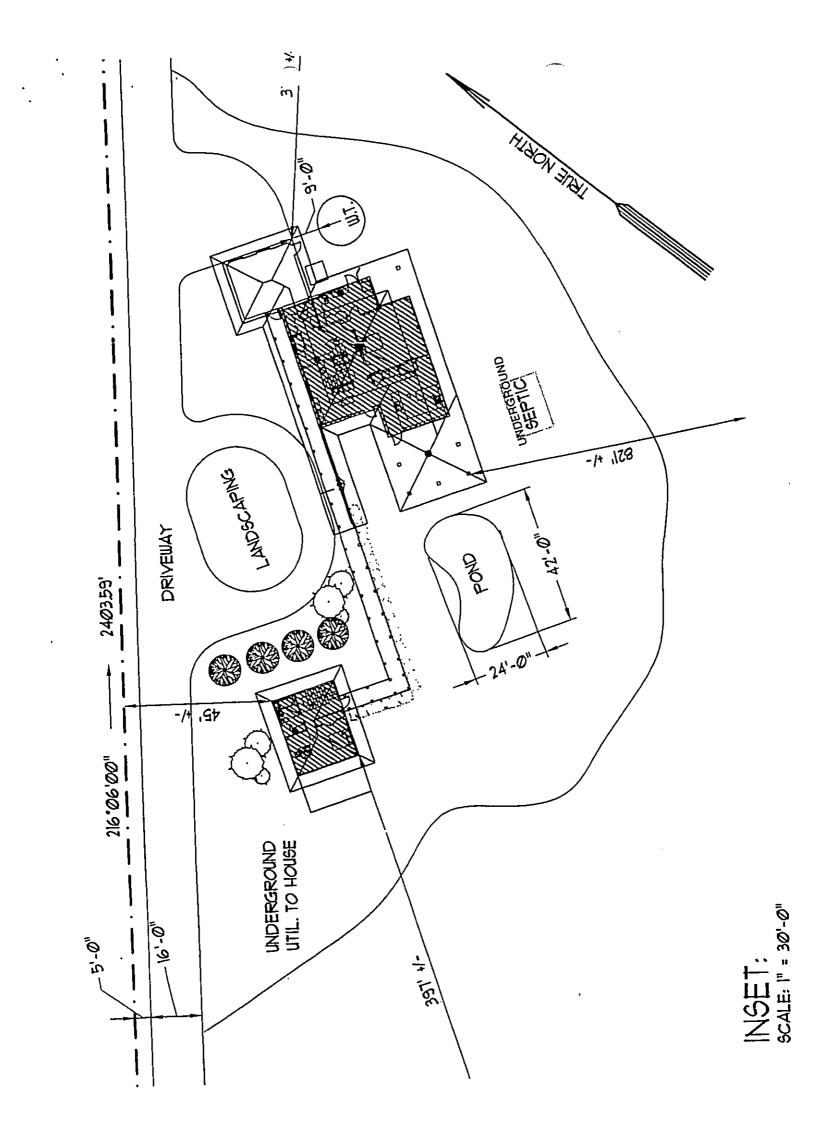

A. Single-Family Dwelling: Construction of a new two-story, single-family residential dwelling on concrete flooring, with approximately 3,150 square feet in living area, patio of approximately 400 square feet, and garage and storage area of approximately 455 square feet, as permitted land uses within the Resource (R) subzone under Section 13-5-24(c), HAR, General (G) subzone under Section 13-5-25(a), HAR. The house pad of the proposed single-family dwelling was previously graded by the prior owner of the Property. The Applicants also propose to construct a private water catchment system comprised of a 10,000-gallon water tank (16 ft. in diameter by 6 ft. in height), a private wastewater treatment system meeting all applicable County and State regulations, a 711 sq. ft. man-made reflection pond and an approximately 12,800 sq. ft. graveled driveway within the preexisting cindered roadway. Because of the natural contours of the proposed location of the man-made reflection pond, minimal grading will occur. The catchment system will provide water for the man-made reflection pond. Maintenance and cleaning of the pond will occur quarterly. The proposed improvements will be sited along the northwestern boundary of the Property, on the mauka portion of the Property, approximately 824 lineal feet from the shoreline. The attached south wing living area on the

#### One kitchen

The dwelling has only one kitchen.

- B. Landscaping Improvements: Planting of small shrubbery and ground cover, and shade trees around the perimeter of the residential dwelling as permitted land uses within the Resource (R) subzone under Section 13-5-24(c), HAR, and General (G) subzone under Section 13-5-25(a), HAR. The landscaping will improve upon the beauty of the Property by replacing existing weed species and will emphasize a naturally-occurring plant community consisting of xeriscape plants that are drought resistant and native plants that are heat and drought tolerant. Plant species being considered are pohinahina, 'akia, hinahina kukahakai, ma'o, naupaka kahakai, nehe, wililwili, 'ilima, a'ali'i and 'ulei. The final landscaping plan, which will depend in part on the availability of planting materials at the time of construction, will be submitted during construction plan approval. The man-made pond will be approximately 711 sq. ft. in area (see, Exhibit 9-Site Plan), and constructed within an existing hole dug by the prior owner.
  - *R-5 Landscaping*: Landscaping, defined as alternation of plant cover, including trees, in an area of more than ten thousand square feet (C-1).