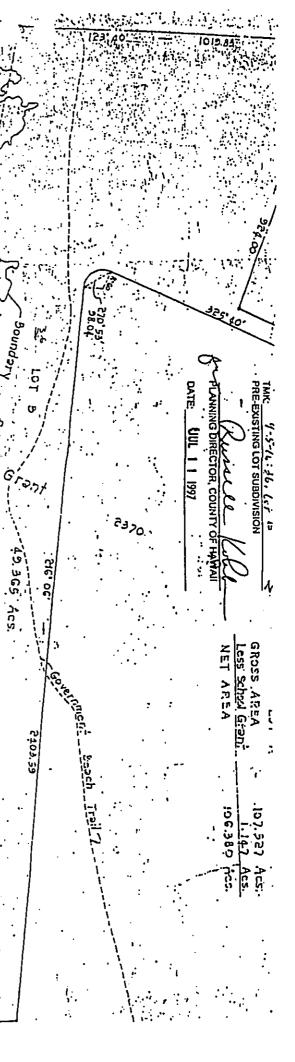

#### 2.3.1 Pre-existing Lot Determination

On July 11, 1997, the Planning Department determined that the Government Beach Trail which traverses the parcel subdivides the subject property into two (2) separate legal lots of records. The Planning Director's letter and certified map were recorded in the Bureau of Conveyances of the State of Hawaii on July 24, 1997, as Document No. 97-097715 (see, Exhibit 5-Pre-existing lot determination).

#### 2.3.2 Consolidation and/or Resubdivision

Final subdivision approval (No. 7208) for the proposed subdivision of Lot B into Lot B-1 (1.929 acres) and Lot B-2 (47.425 acres) was granted on January 7, 2000 (see, Exhibit 6-Final Subdivision approval letter). The proposed action concerns Lot B-2.