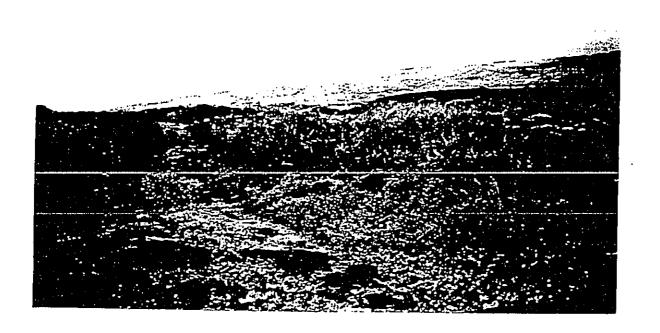

#### 2.2 Existing Uses and Activities

The oceanfront Property is an unimproved "L-shaped" parcel, which is characterized by a gradual slope of predominantly historical pahoehoe lava flow which covers the entire area makai of the Government Beach Trail and abuts a later a'a lava flow to the west in the southwestern portion of the Property. Remains of cattle fencing and rockwall border the Property's northwestern and northern boundaries. Three to four fresh water springs (approximately 3 feet in diameter) are located along the extreme northern portion of the Property. The County of Hawaii recognizes a mauka-makai and lateral public access approximately 15 feet wide along the pedestrian Government Beach Trail which traverses laterally across the Property. Other four-wheel drive routes exist on the Property (see, Exhibit 4-Site Photographs).

#### 3.1.1 Physiography and Soils

*Setting.* The elevation of the Property ranges from sea level to approximately 100 feet above mean sea level. The topography of the Property is dominated by billowy pahoehoe basalt outcrops. The overall slope of the Property is approximately 0 to 6%.

#### 3.1.6 Scenic and Open Space Resources

Setting. The Property is located along a stretch of highway that presently has no development along it and has remained in its natural condition. The present landscape of the Project Area is characterized by gradually sloping terrain and scrub grasslands of no particular outstanding aesthetic value. The Property is not listed as a distinctive and identifiable land form distinguished as landmarks or as having a frontyard vista of distinctive feature as identified in the General Plan within the Kau District.