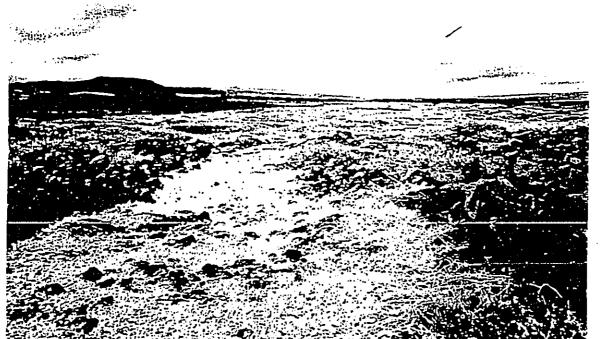

#### 2.2 Existing Uses and Activities

The oceanfront Property is an unimproved "L-shaped" parcel, which is characterized by a gradual slope of predominantly historical pahoehoe lava flow which covers the entire area makai of the Government Beach Trail and abuts a later a'a lava flow to the west in the southwestern portion of the Property. Remains of cattle fencing and rockwall border the Property's northwestern and northern boundaries. Three to four fresh water springs (approximately 3 feet in diameter) are located along the extreme northern portion of the Property. The County of Hawaii recognizes a mauka-makai and lateral public access approximately 15 feet wide along the pedestrian Government Beach Trail which traverses laterally across the Property. Other four-wheel drive routes exist on the Property (see, Exhibit 4-Site Photographs).

The County of Hawaii recognizes a mauka-makai and lateral public access that runs through the Property along the pedestrian Government Beach Trail, starting from the Hawaii Belt Road and gradually traversing diagonally (south of the Property) starting at the Honuapo and Hionaa ahupua'as, and laterally along the Hokukano, Kaalaiki and Hilea Nui ahupua'as. The Government Beach Trail traverses laterally along the shoreline on the Property and is approximately 15 feet wide. Other four-wheel drive routes exist on the Property.