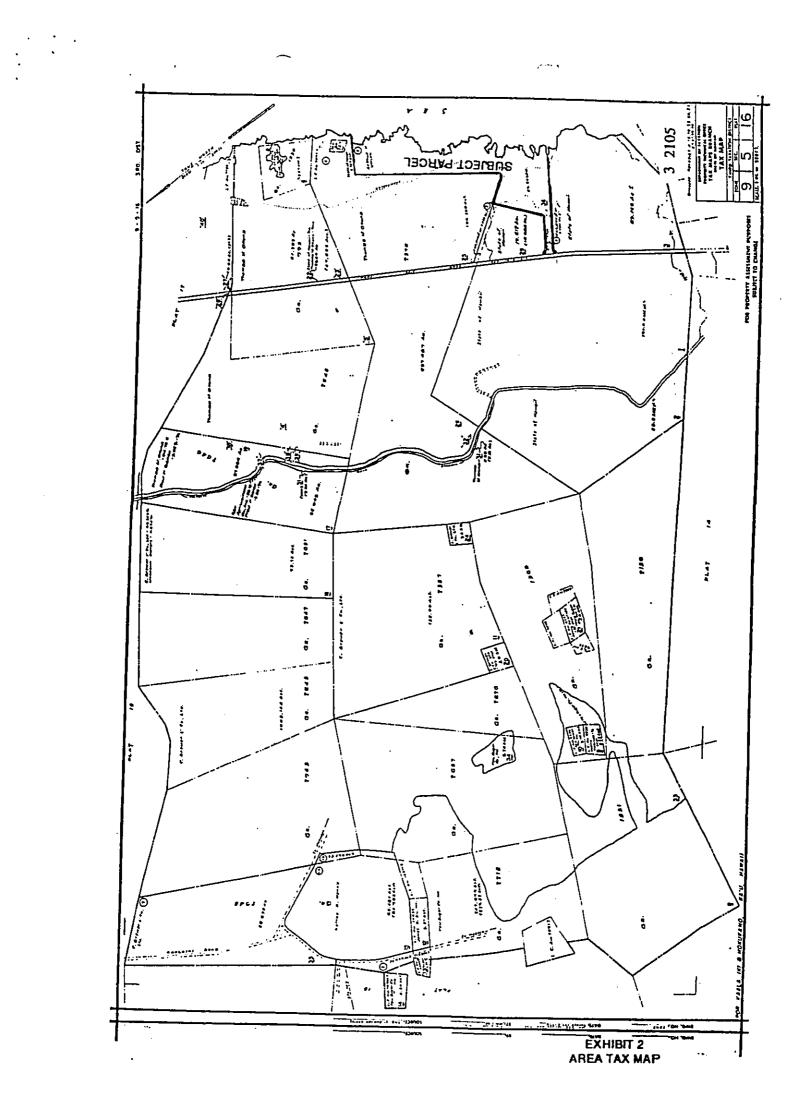

# 1.1 Identification of Applicants and Ownership

The Applicants are Mary and A. David Carroll, husband and wife, residents of Bryn Mawr, Pennsylvania, whose mailing address is 603 Winsford Road, Bryn Mawr, Pennsylvania 19010-3617. The Applicants are the fee owners of the Property involved in the subject project, being Lot B-2, a portion of Grant 2370 to Noa Malailua at Kaalaiki, and a portion of Government Lands by Exchange Deed at Hokukano, District of Kau, Island, County and State of Hawaii, more particularly identified as tax map key parcel: (3) 9-5-16:36 (portion) (see, Exhibit 1-Location Map; Exhibit 2-Tax Map). The Applicants' ownership of the Property is evidenced by the Warranty Deed, dated April 22, 1996, recorded at the Bureau of Conveyances of the State of Hawaii on April 26, 1996, as Document No. 96-057223 (see, Exhibit 3-Warranty Deed; MLS real property tax information; Schedules A and B Title Policy issued by Title Guaranty of Hawaii, dated April 26, 1996.

#### 2.1 Location

The 47.425-acre unimproved oceanfront property is located approximately two miles north of Honuapo Park (Whittington Beach Park), at Kaalaiki and Hokukano, District of Kau, Island, County and State of Hawaii, and is designated by TMK No.:(3) 9-5-16:portion of 36; Lot B-2 (see, Exhibit 1-Location Map; Exhibit 2-Tax Map). The Property is flanked along its northern and southern boundaries by vacant State of Hawaii lands, on the southwest boundary by a privately owned vacant parcel, and along the eastern shoreline by the Pacific Ocean.