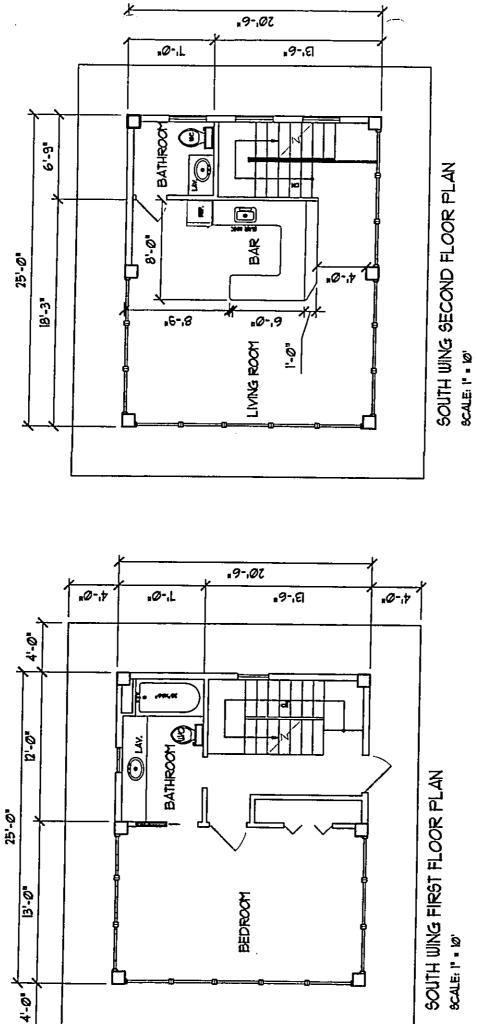

A. Single-Family Dwelling: Construction of a new two-story, single-family residential dwelling on concrete flooring, with approximately 3,150 square feet in living area, patio of approximately 400 square feet, and garage and storage area of approximately 455 square feet, as permitted land uses within the Resource (R) subzone under Section 13-5-24(c), HAR, General (G) subzone under Section 13-5-25(a), HAR. The house pad of the proposed single-family dwelling was previously graded by the prior owner of the Property. The Applicants also propose to construct a private water catchment system comprised of a 10,000-gallon water tank (16 ft. in diameter by 6 ft. in height), a private wastewater treatment system meeting all applicable County and State regulations, a 711 sq. ft. man-made reflection pond and an approximately 12,800 sq. ft. graveled driveway within the preexisting cindered roadway. Because of the natural contours of the proposed location of the man-made reflection pond, minimal grading will occur. The catchment system will provide water for the man-made reflection pond. Maintenance and cleaning of the pond will occur quarterly. The proposed improvements will be sited along the northwestern boundary of the Property, on the mauka portion of the Property, approximately 824 lineal feet from the shoreline. The attached south wing living area on the

Mary & A. David Carroll

| south side of the proposed development is<br>connected living area for family and gues<br>for any caretaker's cottage or rental use.                 | ts of the Applicants and will not be used                                                                                                                                                                                                                            |
|------------------------------------------------------------------------------------------------------------------------------------------------------|----------------------------------------------------------------------------------------------------------------------------------------------------------------------------------------------------------------------------------------------------------------------|
| • <i>R-8 Single Family Residence:</i> A single-<br>standards as outlined in this chapter. (D                                                         | family residence that conforms to design<br>-1).                                                                                                                                                                                                                     |
| The proposed improvements comply with<br>"Single-Family Residential Standards", d<br>Exhibit 4 to Chapter 13-5, "Conservation<br>as set forth below: | ated September 6, 1994, attached as                                                                                                                                                                                                                                  |
| Single-Family Residential Standards                                                                                                                  | Project Dimensions                                                                                                                                                                                                                                                   |
| Minimum Lot Size: 10,000 square feet                                                                                                                 | Lot Size: 47.425 acres                                                                                                                                                                                                                                               |
| Minimum Setbacks:<br>Front: 25 feet<br>Sides: 25 feet<br>Back: 25 feet                                                                               | Front: 300 feet<br>Sides: 45 feet (mauka)<br>Back: 700 feet (makai)                                                                                                                                                                                                  |
| Maximum Developable Area: 5,000 square feet                                                                                                          | <ul> <li>Developable Area: 4,892 square feet</li> <li>Main living area: 3,150 square feet</li> <li>Patio: 400 square feet</li> <li>Garage/storage area: 455 square feet</li> <li>Water tank area: 176 square feet</li> <li>Man-made pond: 711 square feet</li> </ul> |
| Maximum Height limit: 25 feet                                                                                                                        | Maximum Height: 24 feet                                                                                                                                                                                                                                              |
| Compatibility Provisions<br>Landscaping                                                                                                              | Landscaping will emphasize a naturally<br>occurring plant community consisting of<br>xeriscape plants that are drought resistant<br>and native plants that are heat and drought<br>tolerant.                                                                         |
| Color/surface of structures                                                                                                                          | Neutral colors and materials such as<br>wood, stone and slate will be used on the<br>exterior of the dwelling to harmonize with<br>the existing physical environment.                                                                                                |
| Water collection system                                                                                                                              | Construction of a private water catchment<br>system comprised of a 10,000-gallon<br>water tank (16 ft. in diameter by 6 ft. in<br>height)                                                                                                                            |

Mary & A. David Carroll

•

.

Single-Family Residential Dwelling/Accessory Use Improvements

| Single-Family Residential Standards                 | Project Dimensions                                                                                                                                                                                                                                                                                                                                                                                        |
|-----------------------------------------------------|-----------------------------------------------------------------------------------------------------------------------------------------------------------------------------------------------------------------------------------------------------------------------------------------------------------------------------------------------------------------------------------------------------------|
| Wastewater treatment system                         | Construction of a private wastewater<br>treatment system meeting all applicable<br>County and State regulations.                                                                                                                                                                                                                                                                                          |
| Minimum grading/contouring of property              | The site of the proposed dwelling had<br>been previously graded by the prior<br>property owner. Given the existing flat<br>topography, the dwelling will be sited<br>with minimal grading/contouring and will<br>occupy approximately 3/4-acre.                                                                                                                                                           |
| Connecting structures                               | All structures are connected.                                                                                                                                                                                                                                                                                                                                                                             |
| Building/grading code, shoreline setback compliance | Applicants will comply with all<br>building/grading code requirements. The<br>Planning Director by letter dated<br>September 1, 1999, waived the<br>requirement for submission of a certified<br>shoreline survey because the dwelling's<br>proposed site location approximately 824<br>feet inland from the shoreline clearly<br>exceeds the mandatory minimum 40-foot<br>shoreline setback requirement. |
|                                                     | The dwelling has only one kitchen.                                                                                                                                                                                                                                                                                                                                                                        |