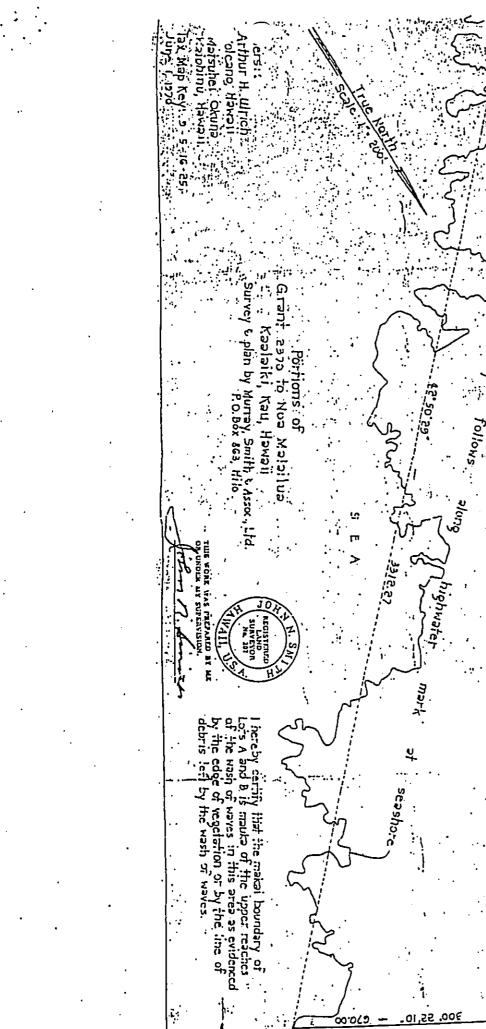

# 1.1 Identification of Applicants and Ownership

The Applicants are Mary and A. David Carroll, husband and wife, residents of Bryn Mawr, Pennsylvania, whose mailing address is 603 Winsford Road, Bryn Mawr, Pennsylvania 19010-3617. The Applicants are the fee owners of the Property involved in the subject project, being Lot B-2, a portion of Grant 2370 to Noa Malailua at Kaalaiki, and a portion of Government Lands by Exchange Deed at Hokukano, District of Kau, Island, County and State of Hawaii, more particularly identified as tax map key parcel: (3) 9-5-16:36 (portion) (see, Exhibit 1-Location Map; Exhibit 2-Tax Map). The Applicants' ownership of the Property is evidenced by the Warranty Deed, dated April 22, 1996, recorded at the Bureau of Conveyances of the State of Hawaii on April 26, 1996, as Document No. 96-057223 (see, Exhibit 3-Warranty Deed; MLS real property tax information; Schedules A and B Title Policy issued by Title Guaranty of Hawaii, dated April 26, 1996.

#### 2.1 Location

The 47.425-acre unimproved oceanfront property is located approximately two miles north of Honuapo Park (Whittington Beach Park), at Kaalaiki and Hokukano, District of Kau, Island, County and State of Hawaii, and is designated by TMK No.:(3) 9-5-16:portion of 36; Lot B-2 (see, Exhibit 1-Location Map; Exhibit 2-Tax Map). The Property is flanked along its northern and southern boundaries by vacant State of Hawaii lands, on the southwest boundary by a privately owned vacant parcel, and along the eastern shoreline by the Pacific Ocean.

The Property is classified "Conservation" by the State Land Use Commission. The coastal area of the Property (makai of the Government Beach Trail) is designated within the Resource or (R) subzone, and the area mauka of the Government Beach Trail is designated within the General or (G) subzone. Hawaii County zoning for the Property is "Open". The Land Use Pattern Allocation Guide (LUPAG) Map designation is "Open" and "Extensive Agricultural." The Property is also located within the County of Hawaii's Special Management Area (SMA) which runs along the Hawaii Belt Road.