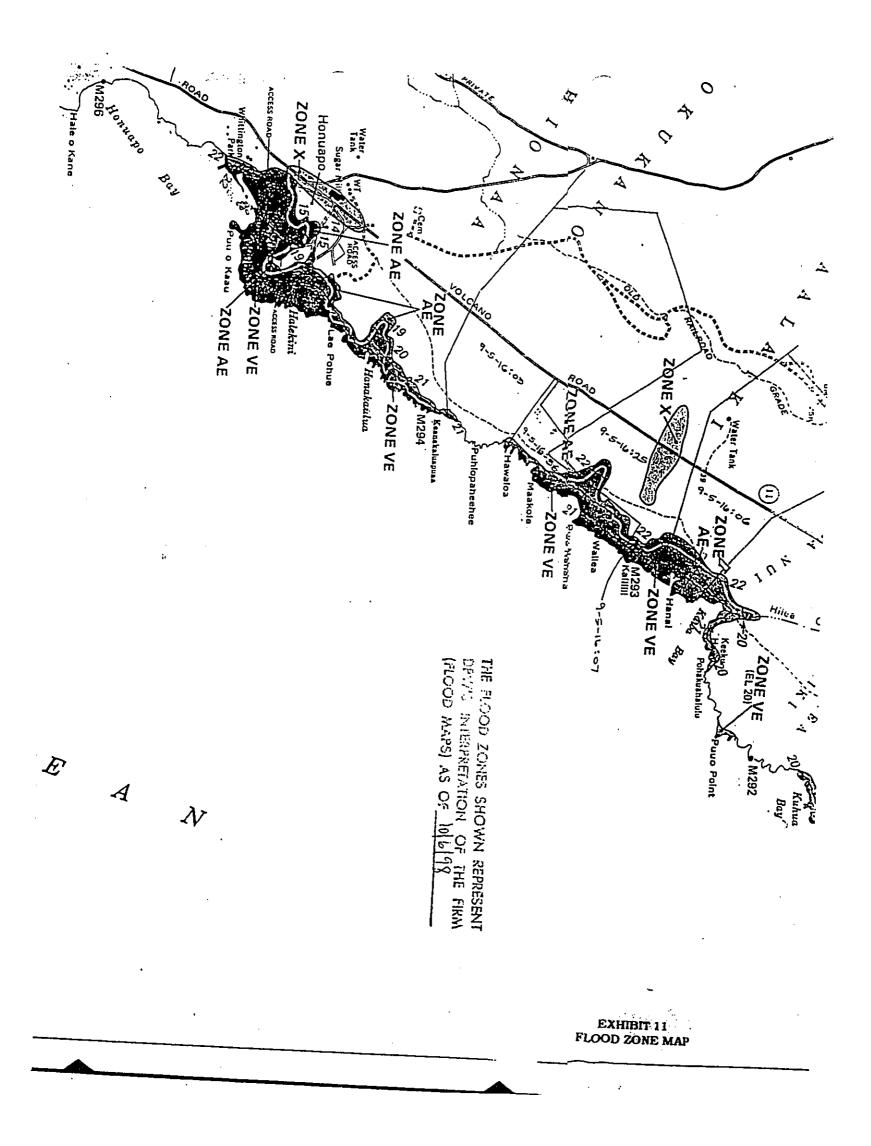

#### Setting.

Flood and Coastal Hazards. The shoreline characteristics of the Property and adjoining oceanfront properties are predominantly historical Pahoehoe flows. The shoreline fronting the Property is characterized by a general gradual slope to the sea. The coastal area of the Property (makai of the Government Beach Trail) is within the "VE-22 feet" (coastal floodplain with base flood elevations of 22 feet) and "AE-22" (base flood elevation of 22 feet), and the area of the Property mauka of the Government Beach Trail is within the "X" or outside the 500-year flood plain, per the U.S. Corps of Engineers Flood Insurance Rate Maps (FIRM) (see Exhibit 11, Flood Zone Map).