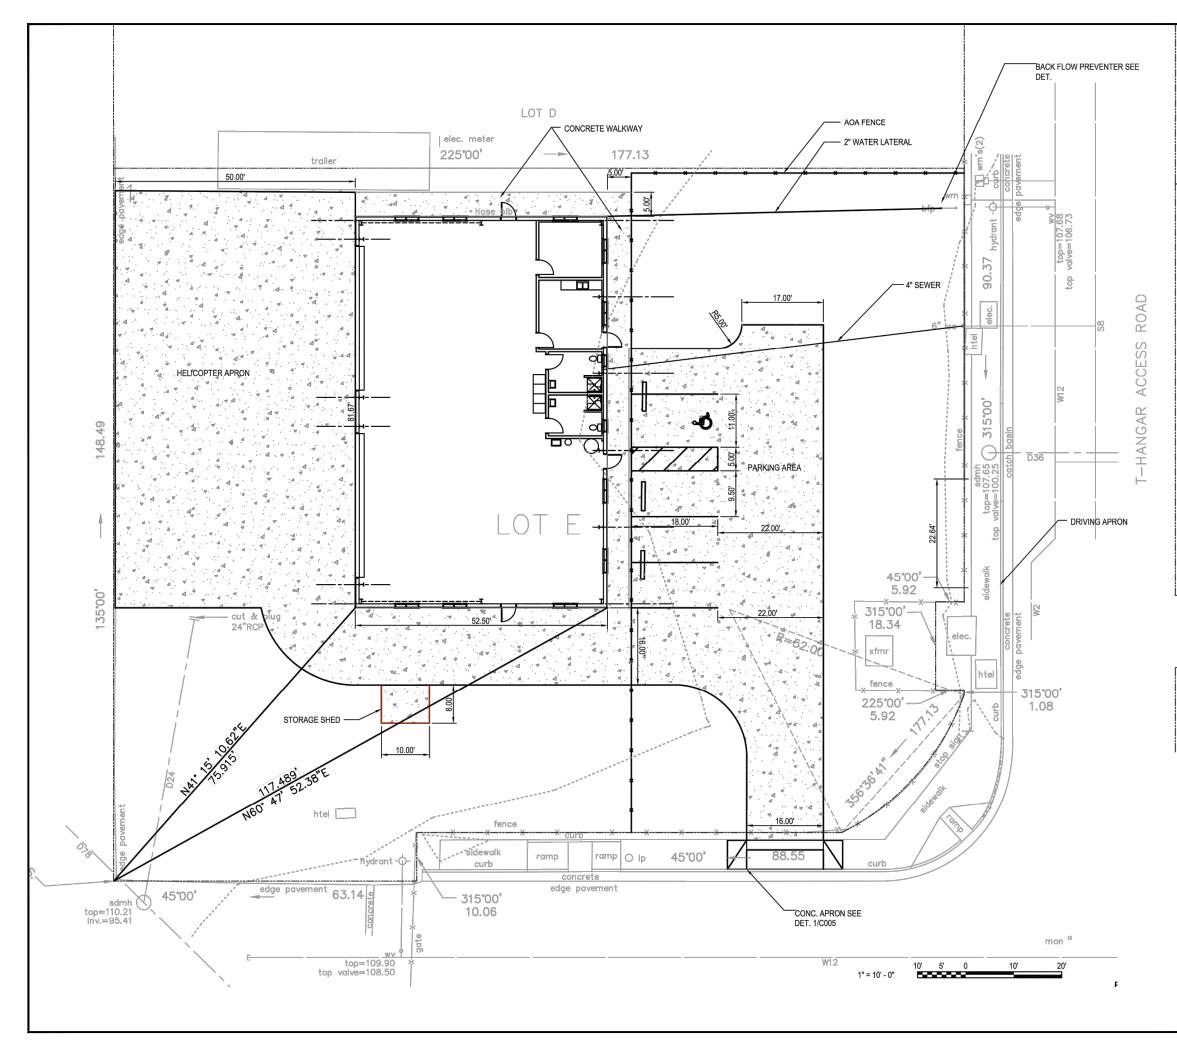

#### A. TECHNICAL CHARACTERISTICS

The County of Kauai is proposing to develop a helicopter hanger, including office and restroom facilities on Lot 004124 within the Lihue Airport General Aviation subdivision. See Figure 1 and Exhibit A. The site has vehicular access from Ahukini Road. The Lihue Airport will provide utility connections for water, power, communication, and sewage.

The helicopter hanger will be primarily used for storage of helicopters. Limited quantities (15 gallon maximum) hazardous materials, such as solvents, paints, oils, and grease will be stored in portable HAZMAT lockers. Helicopter fueling and maintenance will be done offsite.

Storage and staging of additional safety apparatus such as a rescue boat, vehicles for emergency medical services, an airport crash tender, fire engines, fire trucks, quits, hazmat apparatus, heavy rescue vehicles, light and air units, rehab units, water tenders, wildland fire engines, and wildland water tenders may also occur on the site.