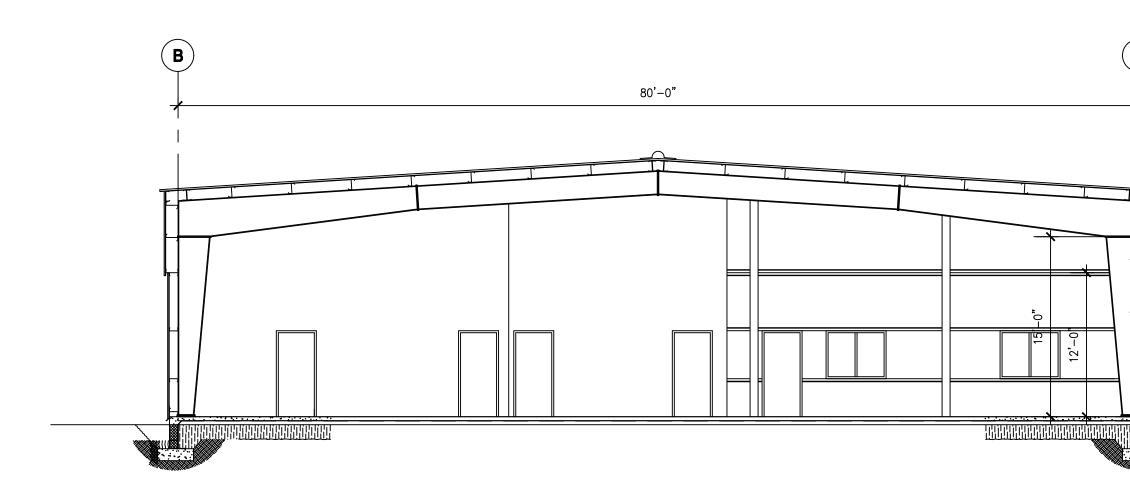

#### A. TECHNICAL CHARACTERISTICS

The County of Kauai is proposing to develop a helicopter hanger, including office and restroom facilities on Lot 004124 within the Lihue Airport General Aviation subdivision. See Figure 1 and Exhibit A. The site has vehicular access from Ahukini Road. The Lihue Airport will provide utility connections for water, power, communication, and sewage.

The helicopter hanger will be primarily used for storage of helicopters. Limited quantities (15 gallon maximum) hazardous materials, such as solvents, paints, oils, and grease will be stored in portable HAZMAT lockers. Helicopter fueling and maintenance will be done offsite.