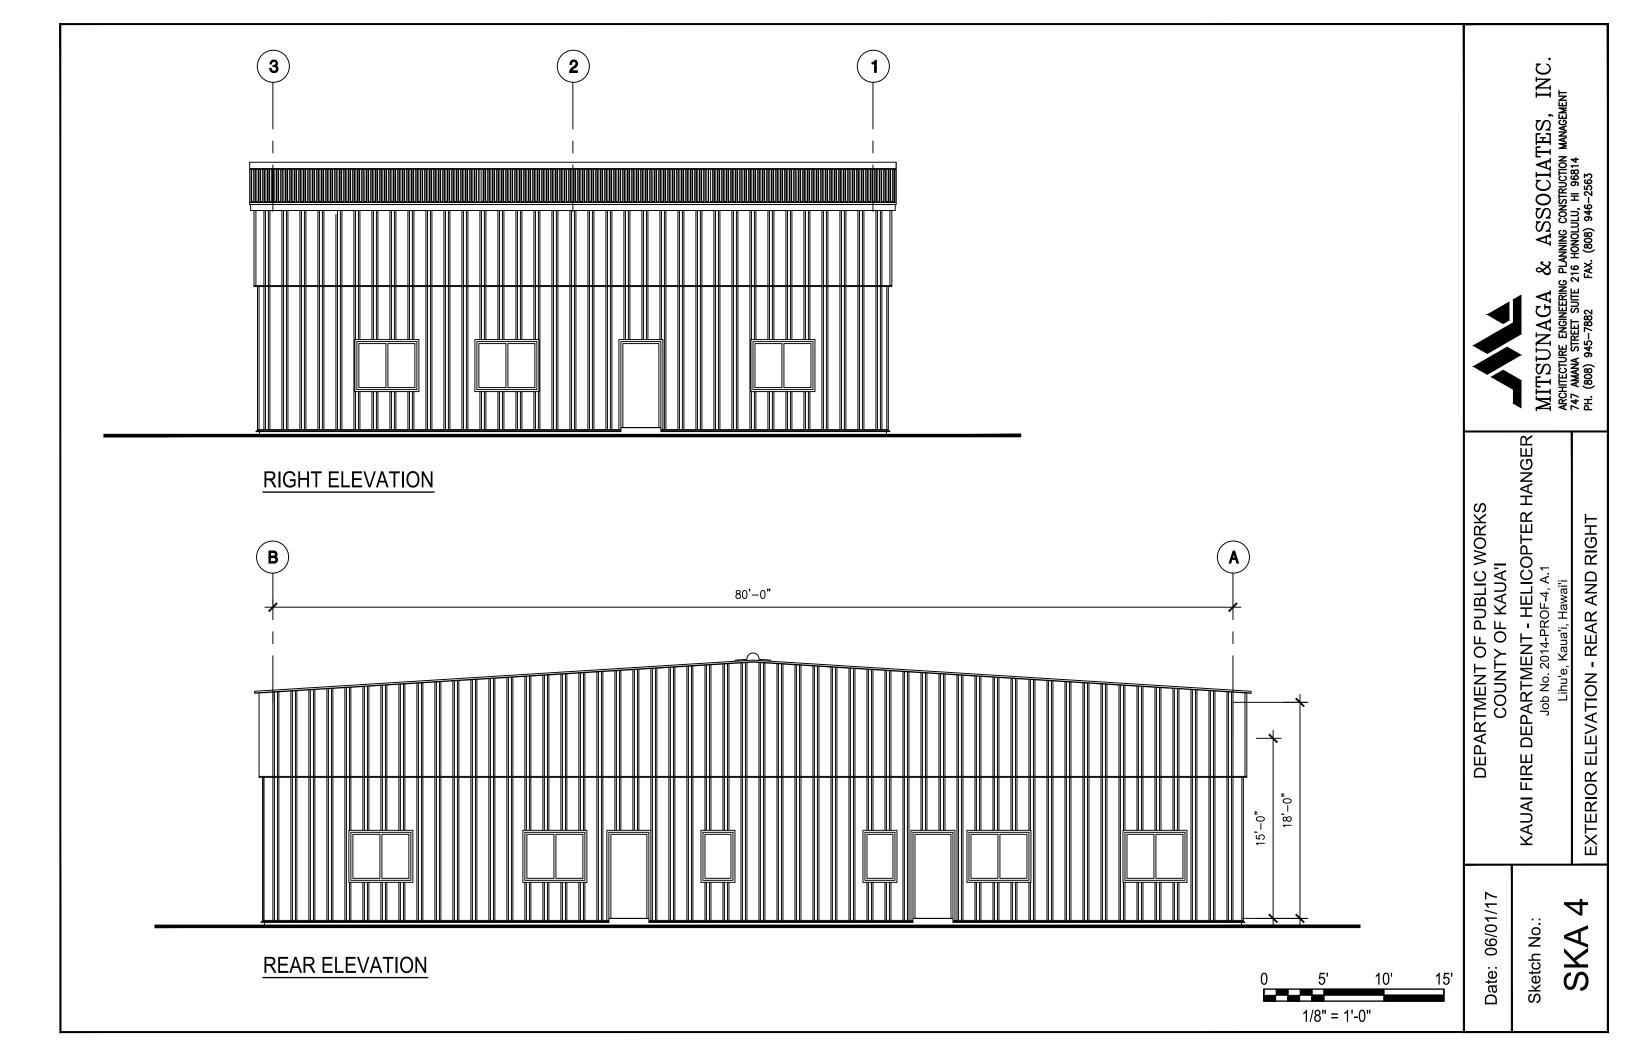

#### A. TECHNICAL CHARACTERISTICS

The County of Kauai is proposing to develop a helicopter hanger, including office and restroom facilities on Lot 004124 within the Lihue Airport General Aviation subdivision. See Figure 1 and Exhibit A. The site has vehicular access from Ahukini Road. The Lihue Airport will provide utility connections for water, power, communication, and sewage.

The helicopter hanger will be primarily used for storage of helicopters. Limited quantities (15 gallon maximum) hazardous materials, such as solvents, paints, oils, and grease will be stored in portable HAZMAT lockers. Helicopter fueling and maintenance will be done offsite.