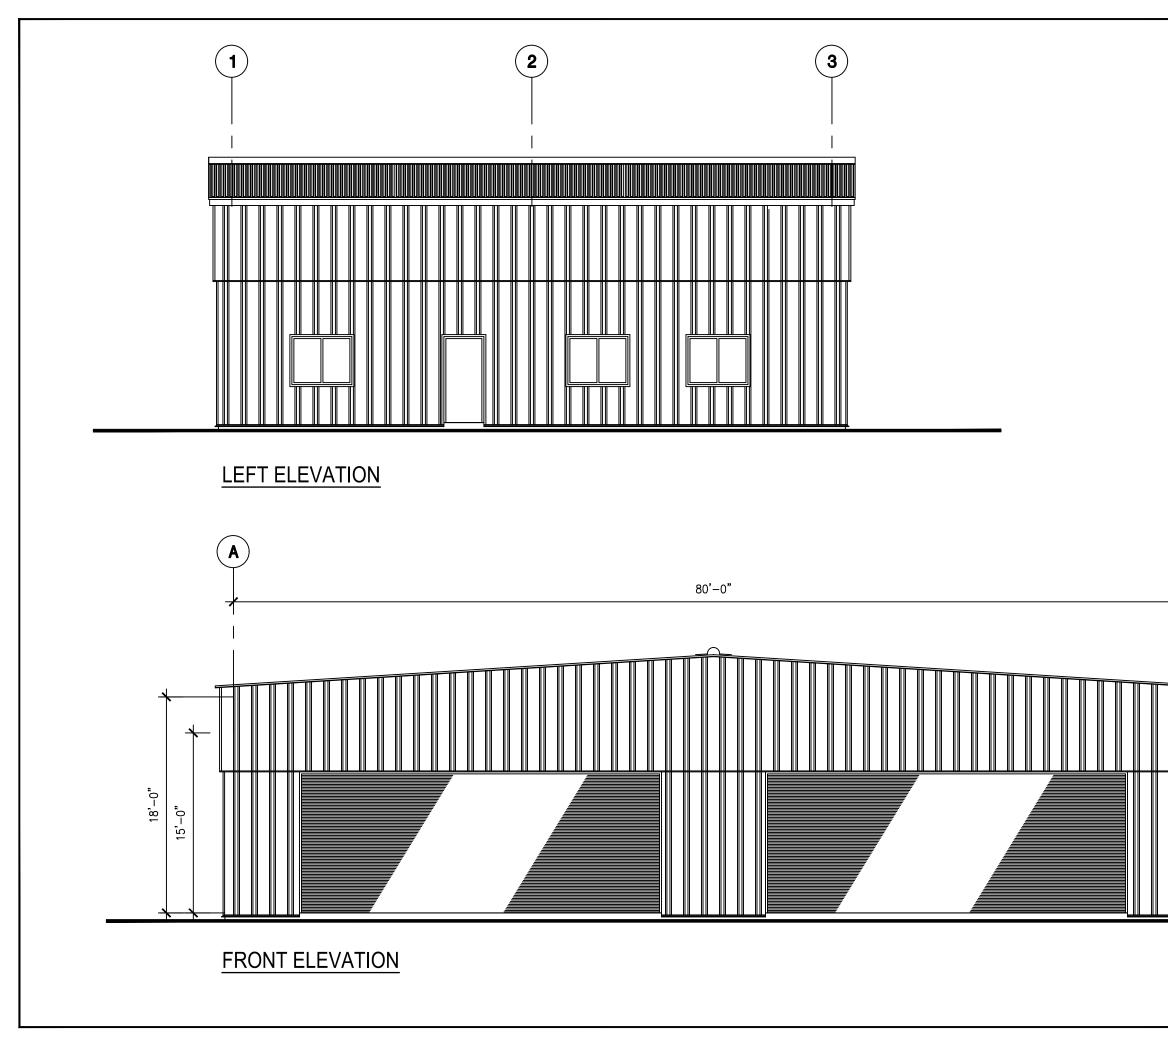

#### A. TECHNICAL CHARACTERISTICS

The County of Kauai is proposing to develop a helicopter hanger, including office and restroom facilities on Lot 004124 within the Lihue Airport General Aviation subdivision. See Figure 1 and Exhibit A. The site has vehicular access from Ahukini Road. The Lihue Airport will provide utility connections for water, power, communication, and sewage.

The helicopter hanger will be primarily used for storage of helicopters. Limited quantities (15 gallon maximum) hazardous materials, such as solvents, paints, oils, and grease will be stored in portable HAZMAT lockers. Helicopter fueling and maintenance will be done offsite.