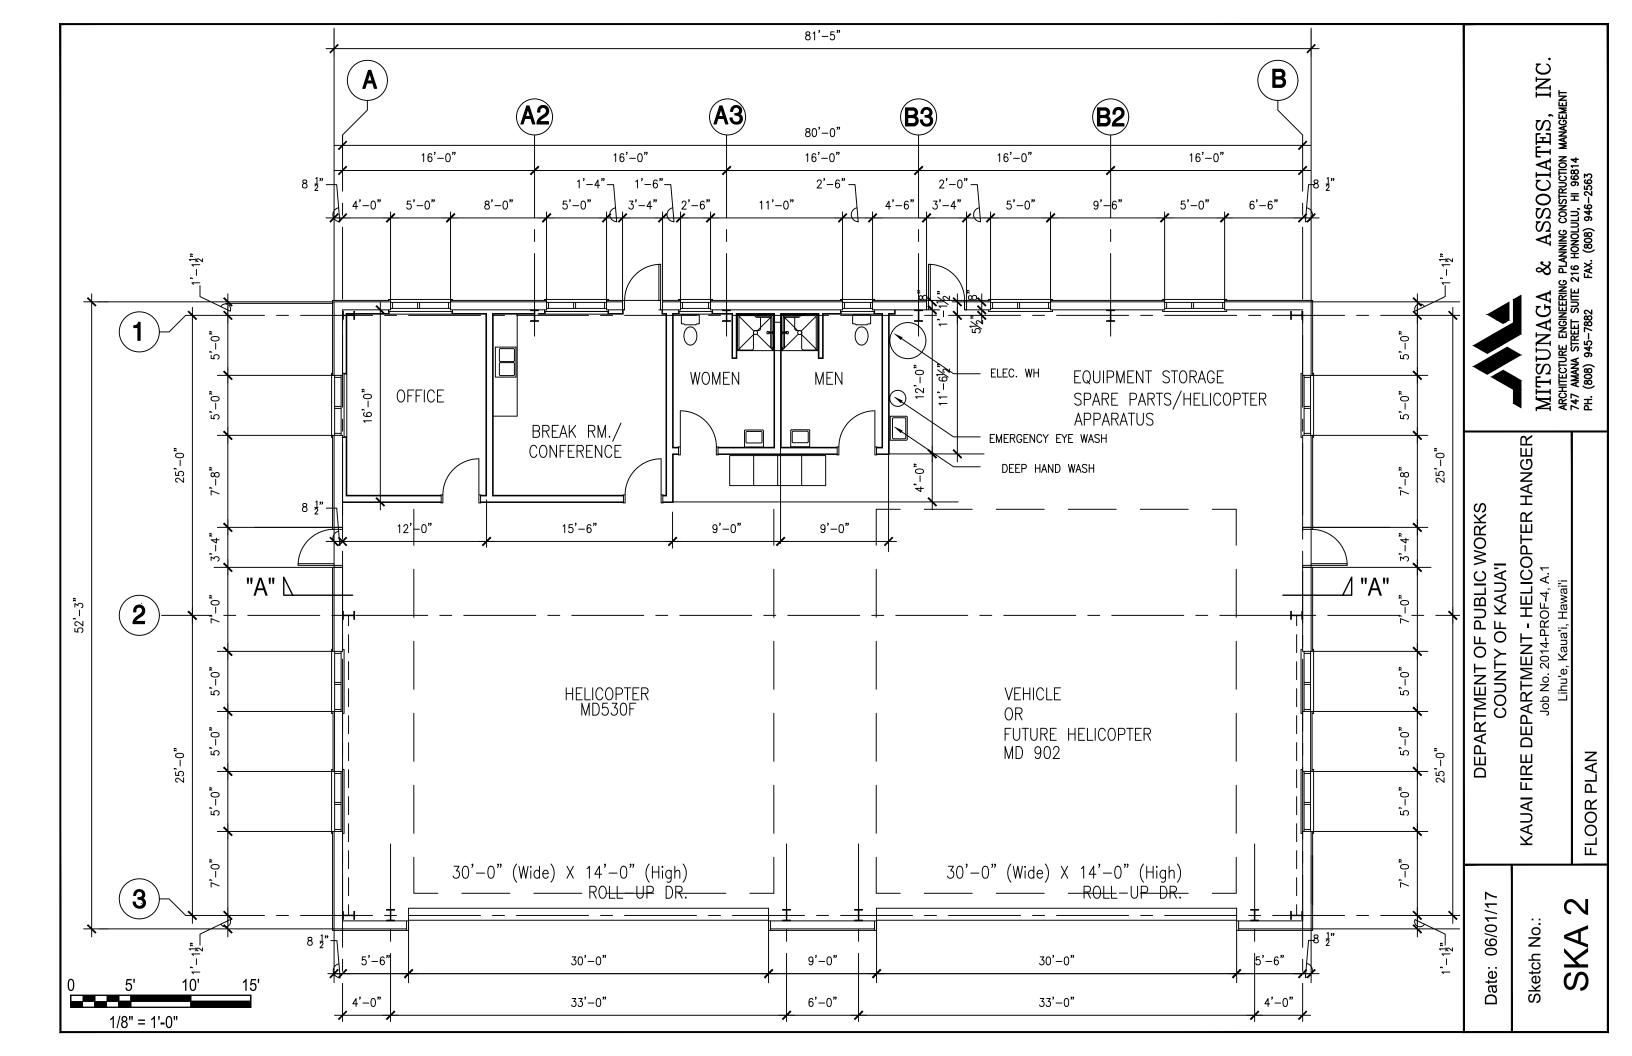

#### **Project Summary**

Provide a description of the proposed action and purpose and need in 200 words or less.

The project is the development of a 4,500 SF helicopter hanger, including office and restroom facilities. The site is located within the Lihue Airport Complex on a leased lot in the General Aviation Subdivision. County of Kauai's emergency services helicopter is to be stored within the hanger. No maintenance or fueling services will occur onsite.

# PROJECT SUMMARY

| PROJECT NAME:             | County of Kauai Emergency Services Helicopter Hangar                                                                                                                                                                                                                                                                                                                                                                    |
|---------------------------|-------------------------------------------------------------------------------------------------------------------------------------------------------------------------------------------------------------------------------------------------------------------------------------------------------------------------------------------------------------------------------------------------------------------------|
| PROPOSING AGENCY:         | Kauai Fire Department<br>4444 Rice Street, Suite 315<br>Lihue, Kauai, Hawaii 96766                                                                                                                                                                                                                                                                                                                                      |
| APPROVING AGENCY:         | N/A                                                                                                                                                                                                                                                                                                                                                                                                                     |
| PROJECT LOCATION:         | Lihue Airport, Kauai, Hawaii                                                                                                                                                                                                                                                                                                                                                                                            |
| TAX MAP KEY:              | 4:3-05-01:08 DOT Lot 004124                                                                                                                                                                                                                                                                                                                                                                                             |
| TOTAL LAND AREA:          | 24,776 SF                                                                                                                                                                                                                                                                                                                                                                                                               |
| PROJECT DESCRIPTION:      | The project is the development of a 4,500 SF helicopter<br>hanger, including office and restroom facilities. The site is<br>located within the Lihue Airport Complex on a leased lot in<br>the General Aviation Subdivision. County of Kauai's<br>emergency services helicopter is to be stored within the<br>hanger. No maintenance or fueling services will occur<br>onsite.                                          |
| PURPOSE AND NEED OF PROJE | CT: The Kauai Fire Department needs a permanent,<br>secure storage facility for the County of Kauai's emergency<br>services helicopter.                                                                                                                                                                                                                                                                                 |
| PURPOSE OF THE ENVIRONME  | NTAL ASSESSMENT: The project will use County<br>of Kauai funds to build the facility on State of Hawaii lands<br>and therefor requires an environmental assessment in<br>accordance with Hawaii Environmental Policy Act,<br>Chapter 343 Hawaii Revised Statutes.                                                                                                                                                       |
| ANTICIPATED DETERMINATIO  | N: It is anticipated that a finding of no significant<br>impact (FONSI) will be made for this project. The project<br>is within a General Aviation Subdivision that was covered<br>by the State of Hawaii Department of Transportation<br>Airports Division's Lihue Airport Ahukini Road<br>Realignment and General Aviation Subdivision Final<br>Environmental Assessment and Finding of No Significant<br>Impact 1997 |

#### A. TECHNICAL CHARACTERISTICS

The County of Kauai is proposing to develop a helicopter hanger, including office and restroom facilities on Lot 004124 within the Lihue Airport General Aviation subdivision. See Figure 1 and Exhibit A. The site has vehicular access from Ahukini Road. The Lihue Airport will provide utility connections for water, power, communication, and sewage.

The helicopter hanger will be primarily used for storage of helicopters. Limited quantities (15 gallon maximum) hazardous materials, such as solvents, paints, oils, and grease will be stored in portable HAZMAT lockers. Helicopter fueling and maintenance will be done offsite.