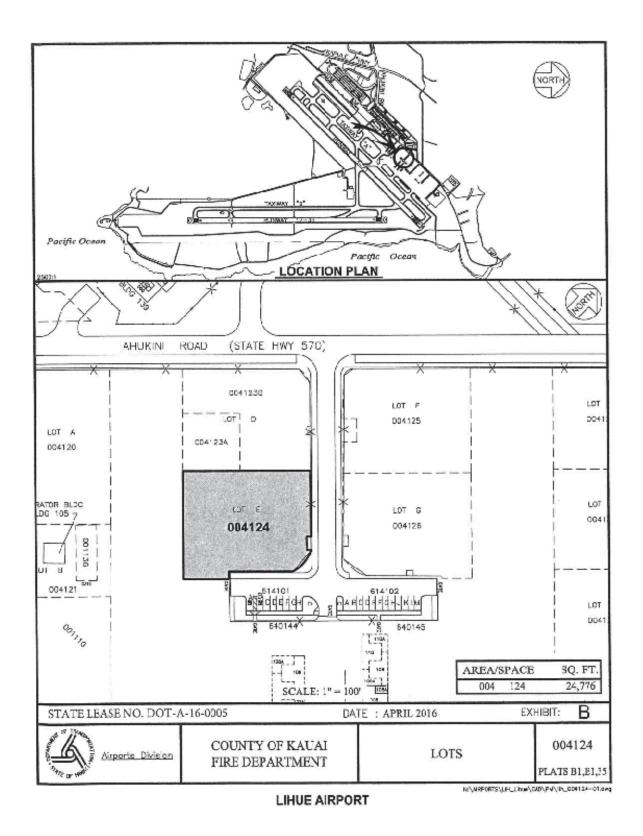

#### A. TECHNICAL CHARACTERISTICS

The County of Kauai is proposing to develop a helicopter hanger, including office and restroom facilities on Lot 004124 within the Lihue Airport General Aviation subdivision. See Figure 1 and Exhibit A. The site has vehicular access from Ahukini Road. The Lihue Airport will provide utility connections for water, power, communication, and sewage.

#### A. PROPERTY DESCRIPTION

The property is located at the Lihue Airport complex within the 61 acre General Aviation subdivision on Lot 004124 (24,776 SF). Lihue Airport occupies 878 acres about 1.5 miles east of Lihue, on the southeast coast of the island of Kauai. The property is serviced by Ahukini Road.