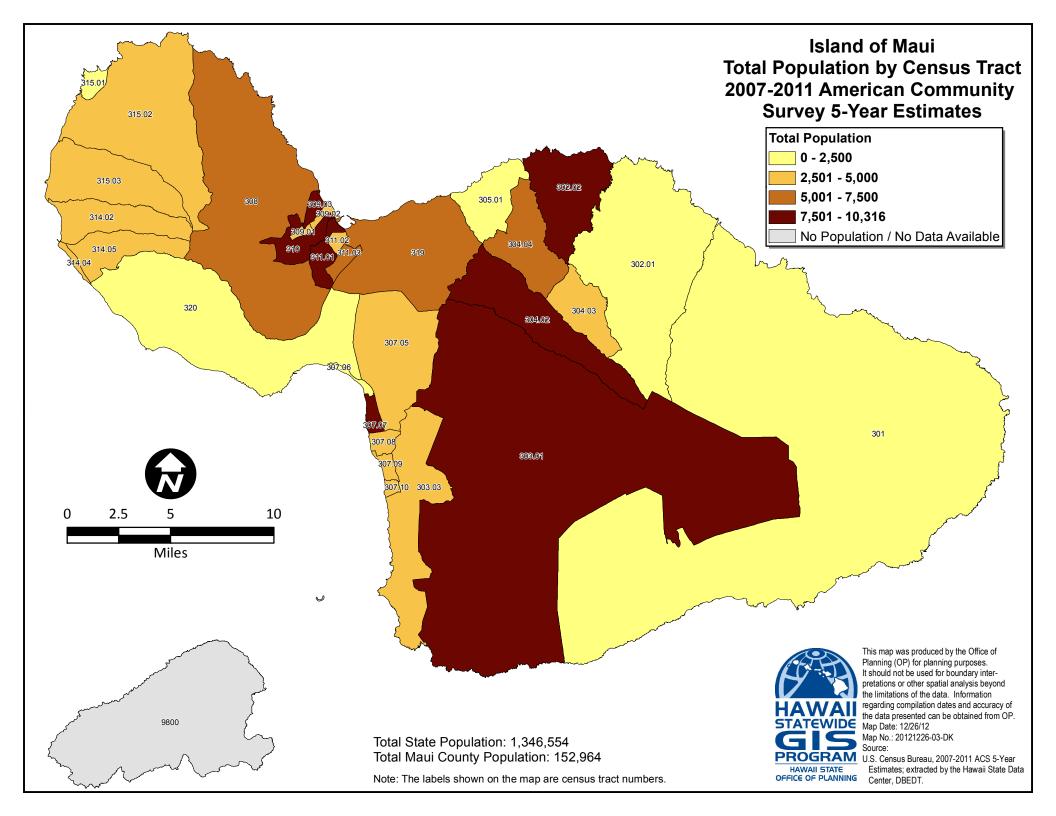

## Islands of Kauai and Niihau **Total Population by Census Tract** 2007-2011 American Community **Survey 5-Year Estimates**

Total State Population: 1,346,554 Total Kauai County Population: 66,306

This map was produced by the Office of Planning (OP) for planning purposes. It should not be used for boundary interpretations or other spatial analysis beyond the limitations of the data. Information regarding compilation dates and accuracy of the data presented can be obtained from OP.

Map No.: 20121226-01-DK

PROGRAM U.S. Census Bureau, 2007-2011 ACS 5-Year Estimates; extracted by the Hawaii State Data Center, DBEDT.

Note: The labels shown on the map are census tract numbers.