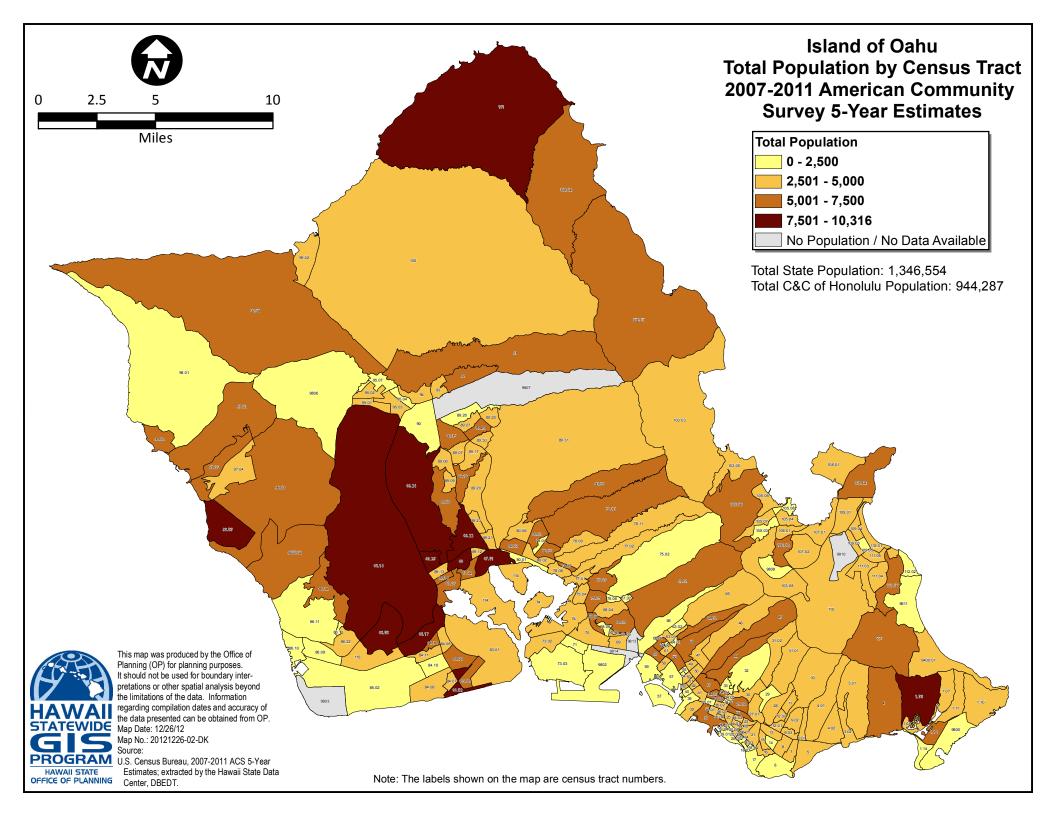

the Hawaii State Data Center, DBEDT.





Note: The labels shown on the map are census tract numbers.





## Islands of Molokai and Lanai **Total Population by Census Tract** 2007-2011 American Community **Survey 5-Year Estimates**



Total State Population: 1,346,554 Total Maui County Population: 152,964

Note: The labels shown on the map are census tract numbers.



This map was produced by the Office of Planning (OP) for planning purposes. It should not be used for boundary interpretations or other spatial analysis beyond the limitations of the data. Information regarding compilation dates and accuracy of the data presented can be obtained from OP. Map No.: 20121226-04-DK

PROGRAM U.S. Census Bureau, 2007-2011 ACS 5-Year Estimates; extracted by the Hawaii State Data Center, DBEDT.