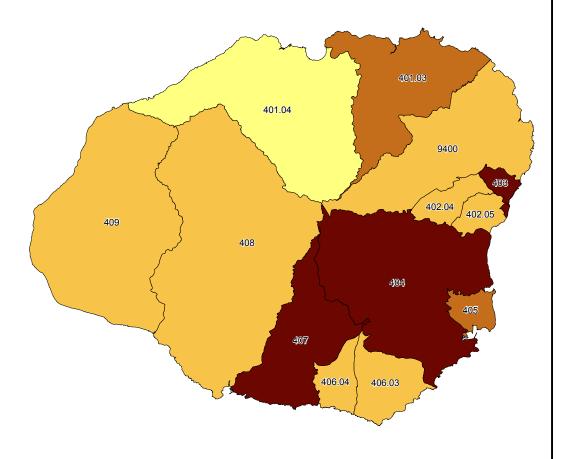

## Islands of Molokai and Lanai **Total Population by Census Tract** 2007-2011 American Community **Survey 5-Year Estimates**

Total State Population: 1,346,554 Total Maui County Population: 152,964

Note: The labels shown on the map are census tract numbers.

This map was produced by the Office of Planning (OP) for planning purposes. It should not be used for boundary interpretations or other spatial analysis beyond the limitations of the data. Information regarding compilation dates and accuracy of the data presented can be obtained from OP. Map No.: 20121226-04-DK

PROGRAM U.S. Census Bureau, 2007-2011 ACS 5-Year Estimates; extracted by the Hawaii State Data Center, DBEDT.