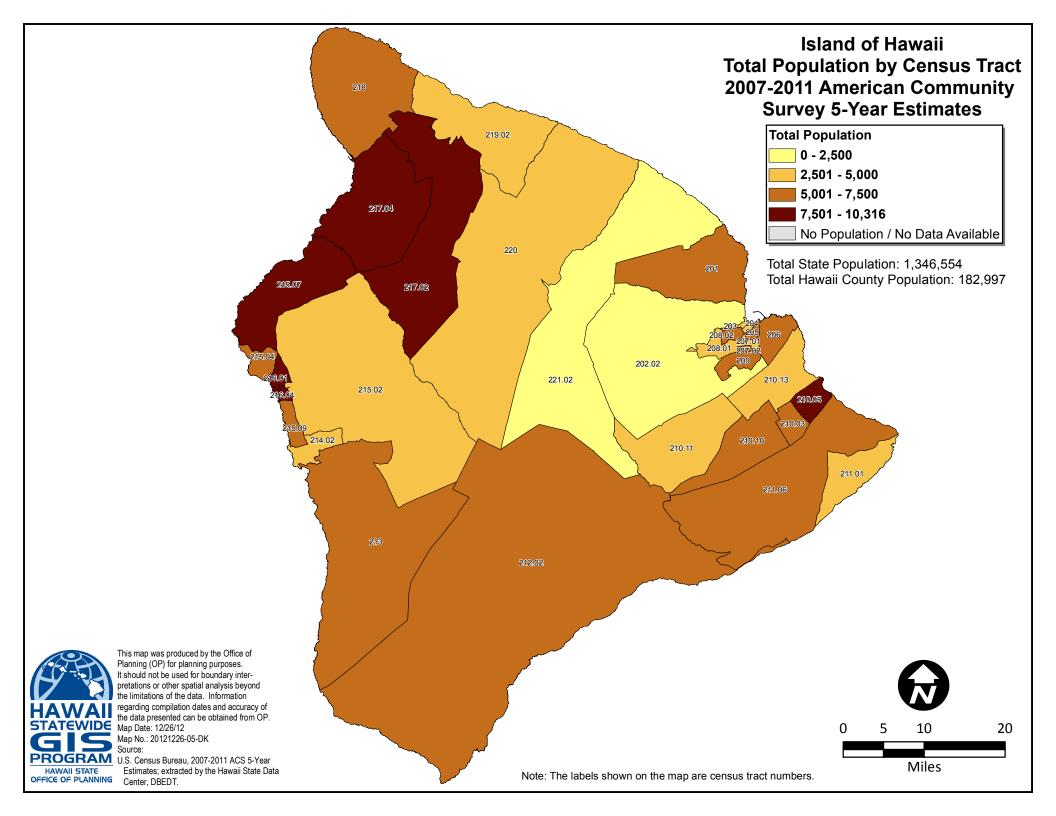

## Islands of Kauai and Niihau **Total Population by Census Tract** 2007-2011 American Community **Survey 5-Year Estimates**



Total State Population: 1,346,554 Total Kauai County Population: 66,306





This map was produced by the Office of Planning (OP) for planning purposes. It should not be used for boundary interpretations or other spatial analysis beyond the limitations of the data. Information regarding compilation dates and accuracy of the data presented can be obtained from OP.

Map No.: 20121226-01-DK

PROGRAM U.S. Census Bureau, 2007-2011 ACS 5-Year Estimates; extracted by the Hawaii State Data Center, DBEDT.





Note: The labels shown on the map are census tract numbers.





## Islands of Molokai and Lanai **Total Population by Census Tract** 2007-2011 American Community