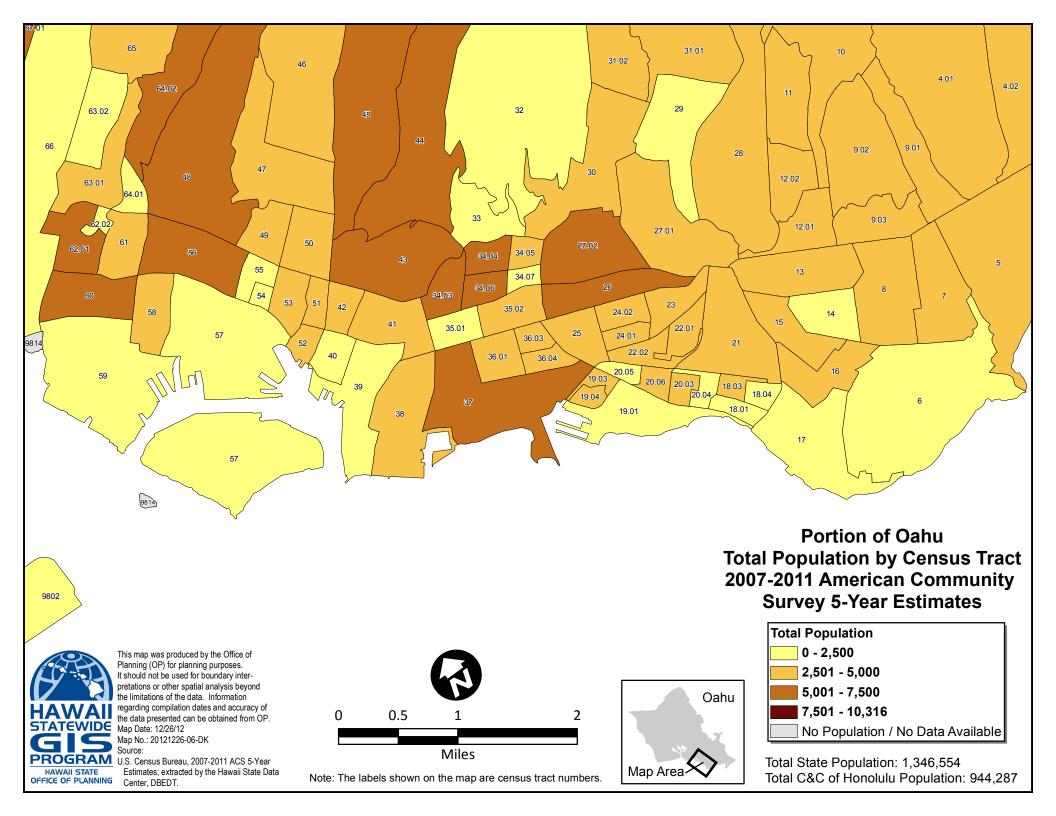

he Hawaii State Data Center, DBEDT.





Note: The labels shown on the map are census tract numbers.





## Islands of Molokai and Lanai **Total Population by Census Tract** 2007-2011 American Community **Survey 5-Year Estimates**



Total State Population: 1,346,554 Total Maui County Population: 152,964

Note: The labels shown on the map are census tract numbers.



This map was produced by the Office of Planning (OP) for planning purposes. It should not be used for boundary interpretations or other spatial analysis beyond the limitations of the data. Information regarding compilation dates and accuracy of the data presented can be obtained from OP. Map No.: 20121226-04-DK

PROGRAM U.S. Census Bureau, 2007-2011 ACS 5-Year Estimates; extracted by the Hawaii State Data Center, DBEDT.