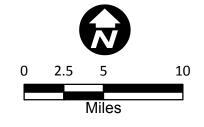

## Islands of Molokai and Lanai **Total Population by Census Tract** 2007-2011 American Community **Survey 5-Year Estimates**

Total State Population: 1,346,554 Total Maui County Population: 152,964

Note: The labels shown on the map are census tract numbers.

This map was produced by the Office of Planning (OP) for planning purposes. It should not be used for boundary interpretations or other spatial analysis beyond the limitations of the data. Information regarding compilation dates and accuracy of the data presented can be obtained from OP. Map No.: 20121226-04-DK

PROGRAM U.S. Census Bureau, 2007-2011 ACS 5-Year Estimates; extracted by the Hawaii State Data Center, DBEDT.