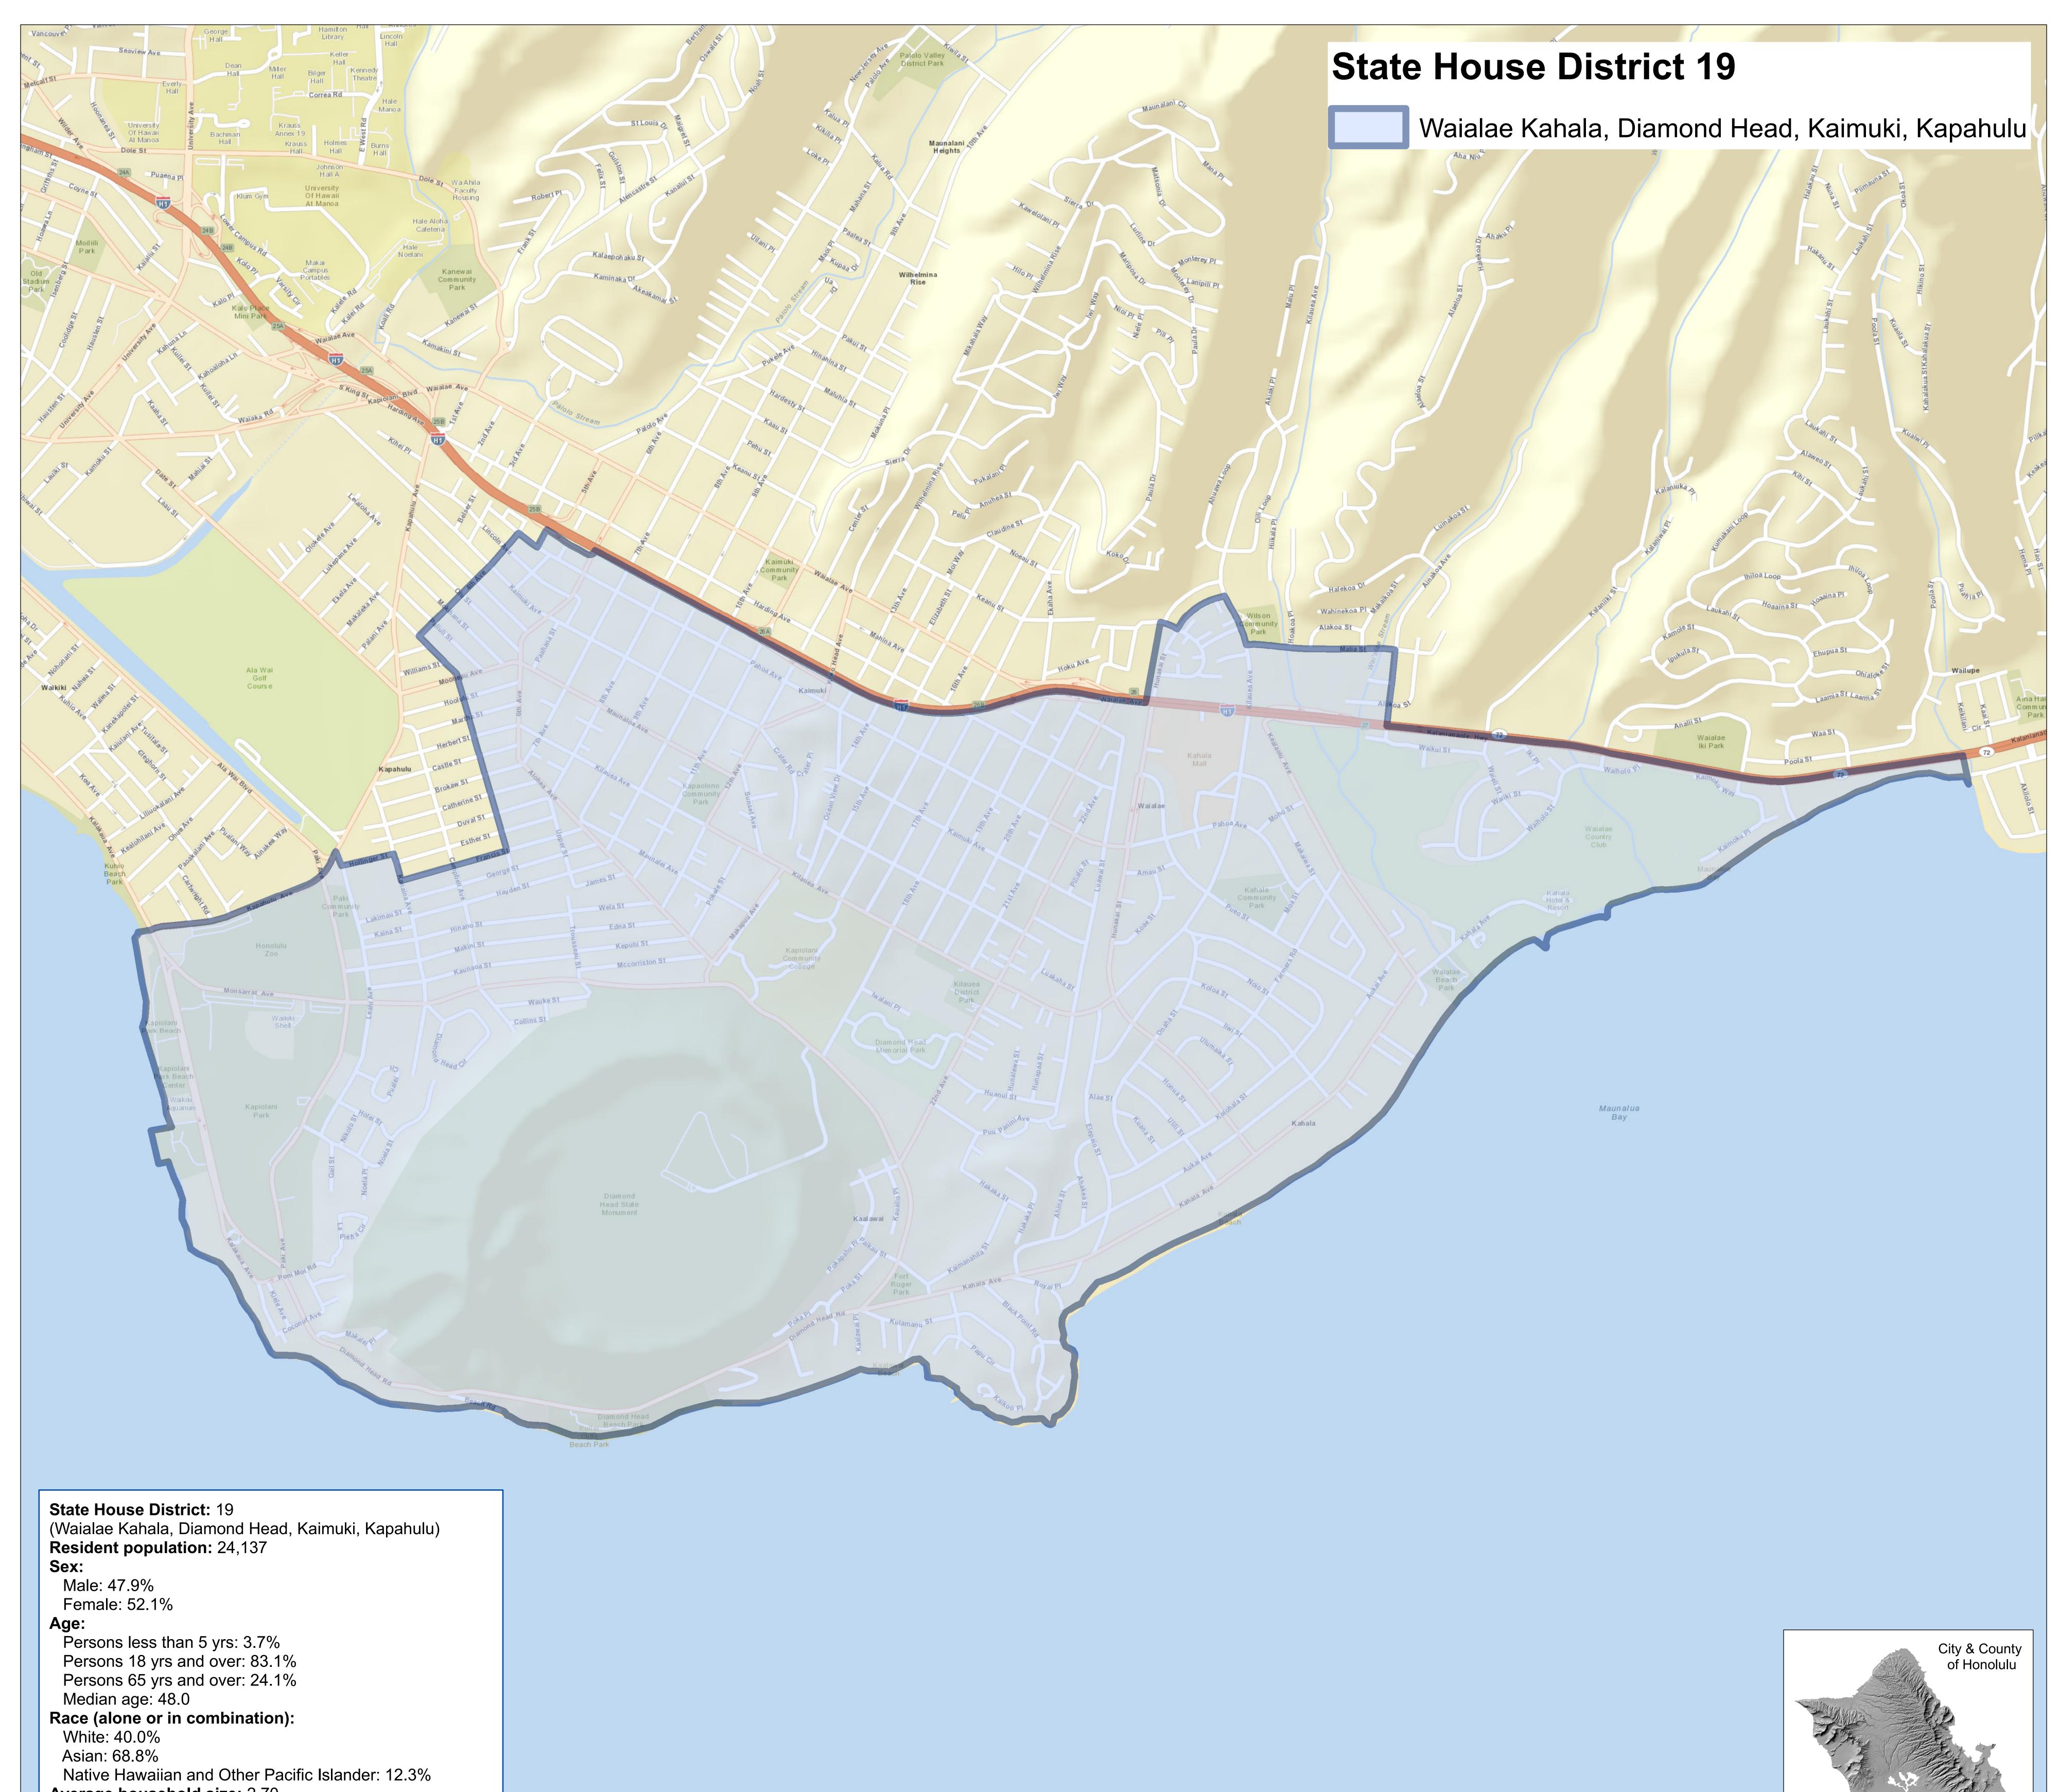

This map was produced by the Office of Planning (OP) for planning purposes. pretations or other spatial analysis beyond the limitations of the data. Information regarding compilation dates and accuracy of HAWAII the data presented can be obtained from OP. Map No.: 20140227-11-DK

> 2012 American Community Survey 5-yr Estimates:
> U.S. Census Bureau, DBEDT READ.
> 2012 State House Districts: Hawaii Office of Elections, 2012.

Street Map: World Street Map, ESRI. Sources: Esri, DeLorme, NAVTEQ, USGS, Intermap, iPC, NRCAN, Esri Japan, METI, Esri China (Hong Kong), Esri (Thailand), TomTom, 2013