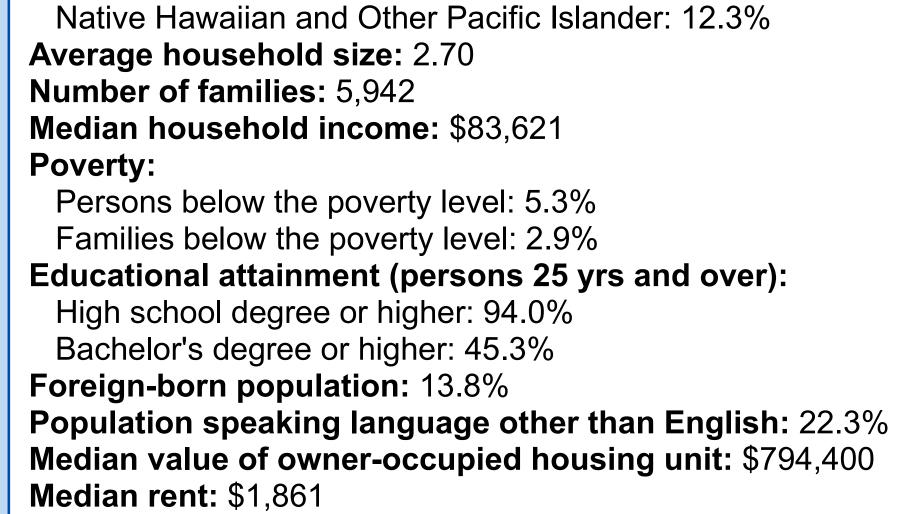

This map was produced by the Office of Planning (OP) for planning purposes. pretations or other spatial analysis beyond the limitations of the data. Information regarding compilation dates and accuracy of HAWAII the data presented can be obtained from OP. Map No.: 20140227-11-DK

> 2012 American Community Survey 5-yr Estimates:
> U.S. Census Bureau, DBEDT READ.
> 2012 State House Districts: Hawaii Office of Elections, 2012.

Street Map: World Street Map, ESRI. Sources: Esri, DeLorme, NAVTEQ, USGS, Intermap, iPC, NRCAN, Esri Japan, METI, Esri China (Hong Kong), Esri (Thailand), TomTom, 2013