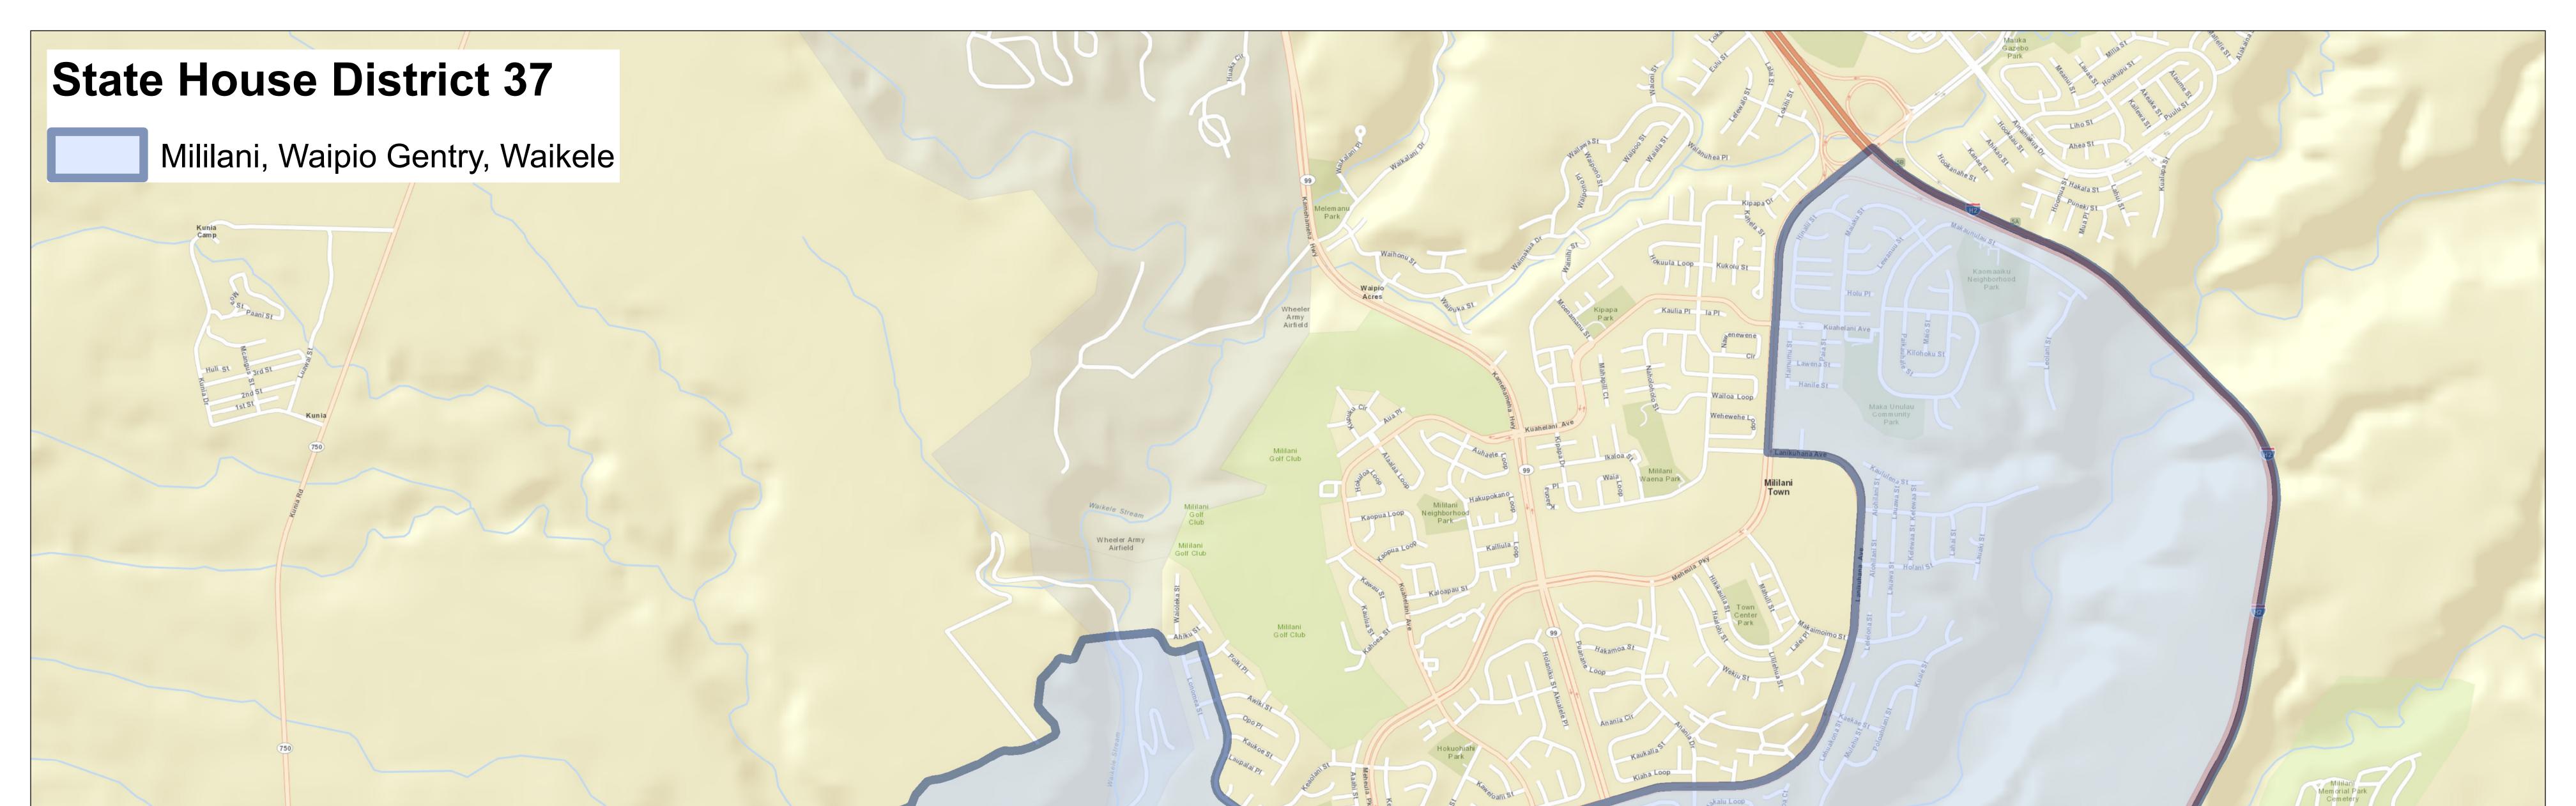

Nav Mag Pearl Harbor Waikele

State House District: 37 (Mililani, Waipio Gentry, Waikele) **Resident population:** 27,597 Sex: Male: 51.1% Female: 48.9% Age: Persons less than 5 yrs: 5.2% Persons 18 yrs and over: 80.6% Persons 65 yrs and over: 11.2% Median age: 40.0 **Race (alone or in combination):** White: 32.7% Asian: 75.1% Native Hawaiian and Other Pacific Islander: 17.2% Average household size: 2.77 Number of families: 7,402 Median household income: \$93,087 Poverty: Persons below the poverty level: 1.9% Families below the poverty level: 1.0% Educational attainment (persons 25 yrs and over): High school degree or higher: 95.5% Bachelor's degree or higher: 34.8% Foreign-born population: 14.0% Population speaking language other than English: 19.1% Median value of owner-occupied housing unit: \$517,200 Median rent: \$1,808