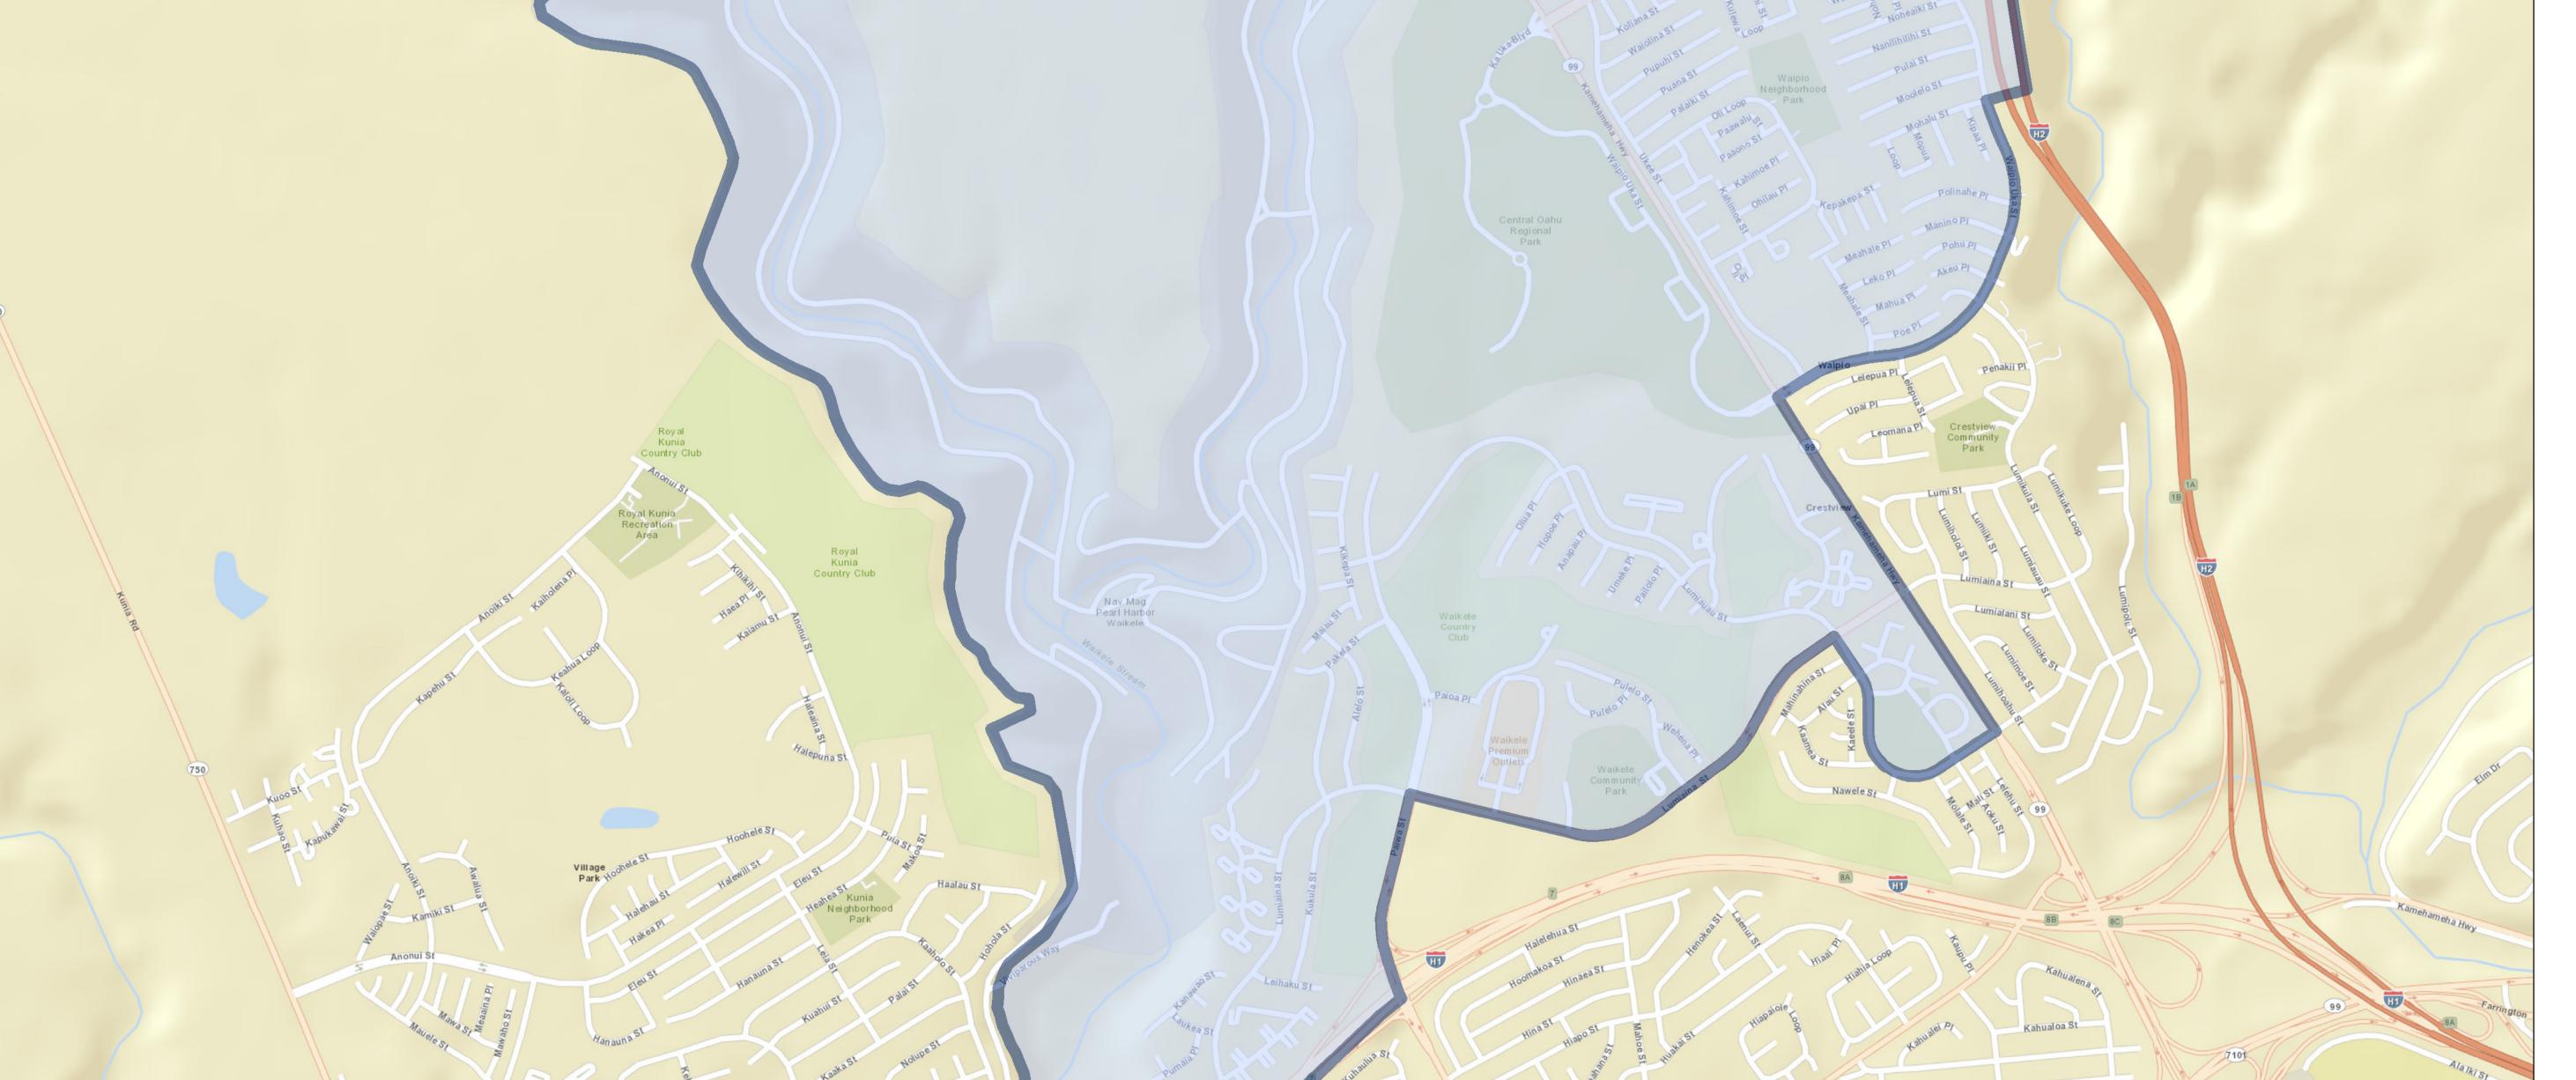

Nav Mag Pearl Harbor Waikele

State House District: 37 (Mililani, Waipio Gentry, Waikele) **Resident population:** 27,597 Sex: Male: 51.1% Female: 48.9% Age: Persons less than 5 yrs: 5.2% Persons 18 yrs and over: 80.6% Persons 65 yrs and over: 11.2% Median age: 40.0 **Race (alone or in combination):** White: 32.7% Asian: 75.1% Native Hawaiian and Other Pacific Islander: 17.2% Average household size: 2.77 Number of families: 7,402 Median household income: \$93,087 Poverty: Persons below the poverty level: 1.9% Families below the poverty level: 1.0% Educational attainment (persons 25 yrs and over): High school degree or higher: 95.5% Bachelor's degree or higher: 34.8% Foreign-born population: 14.0% Population speaking language other than English: 19.1% Median value of owner-occupied housing unit: \$517,200 Median rent: \$1,808