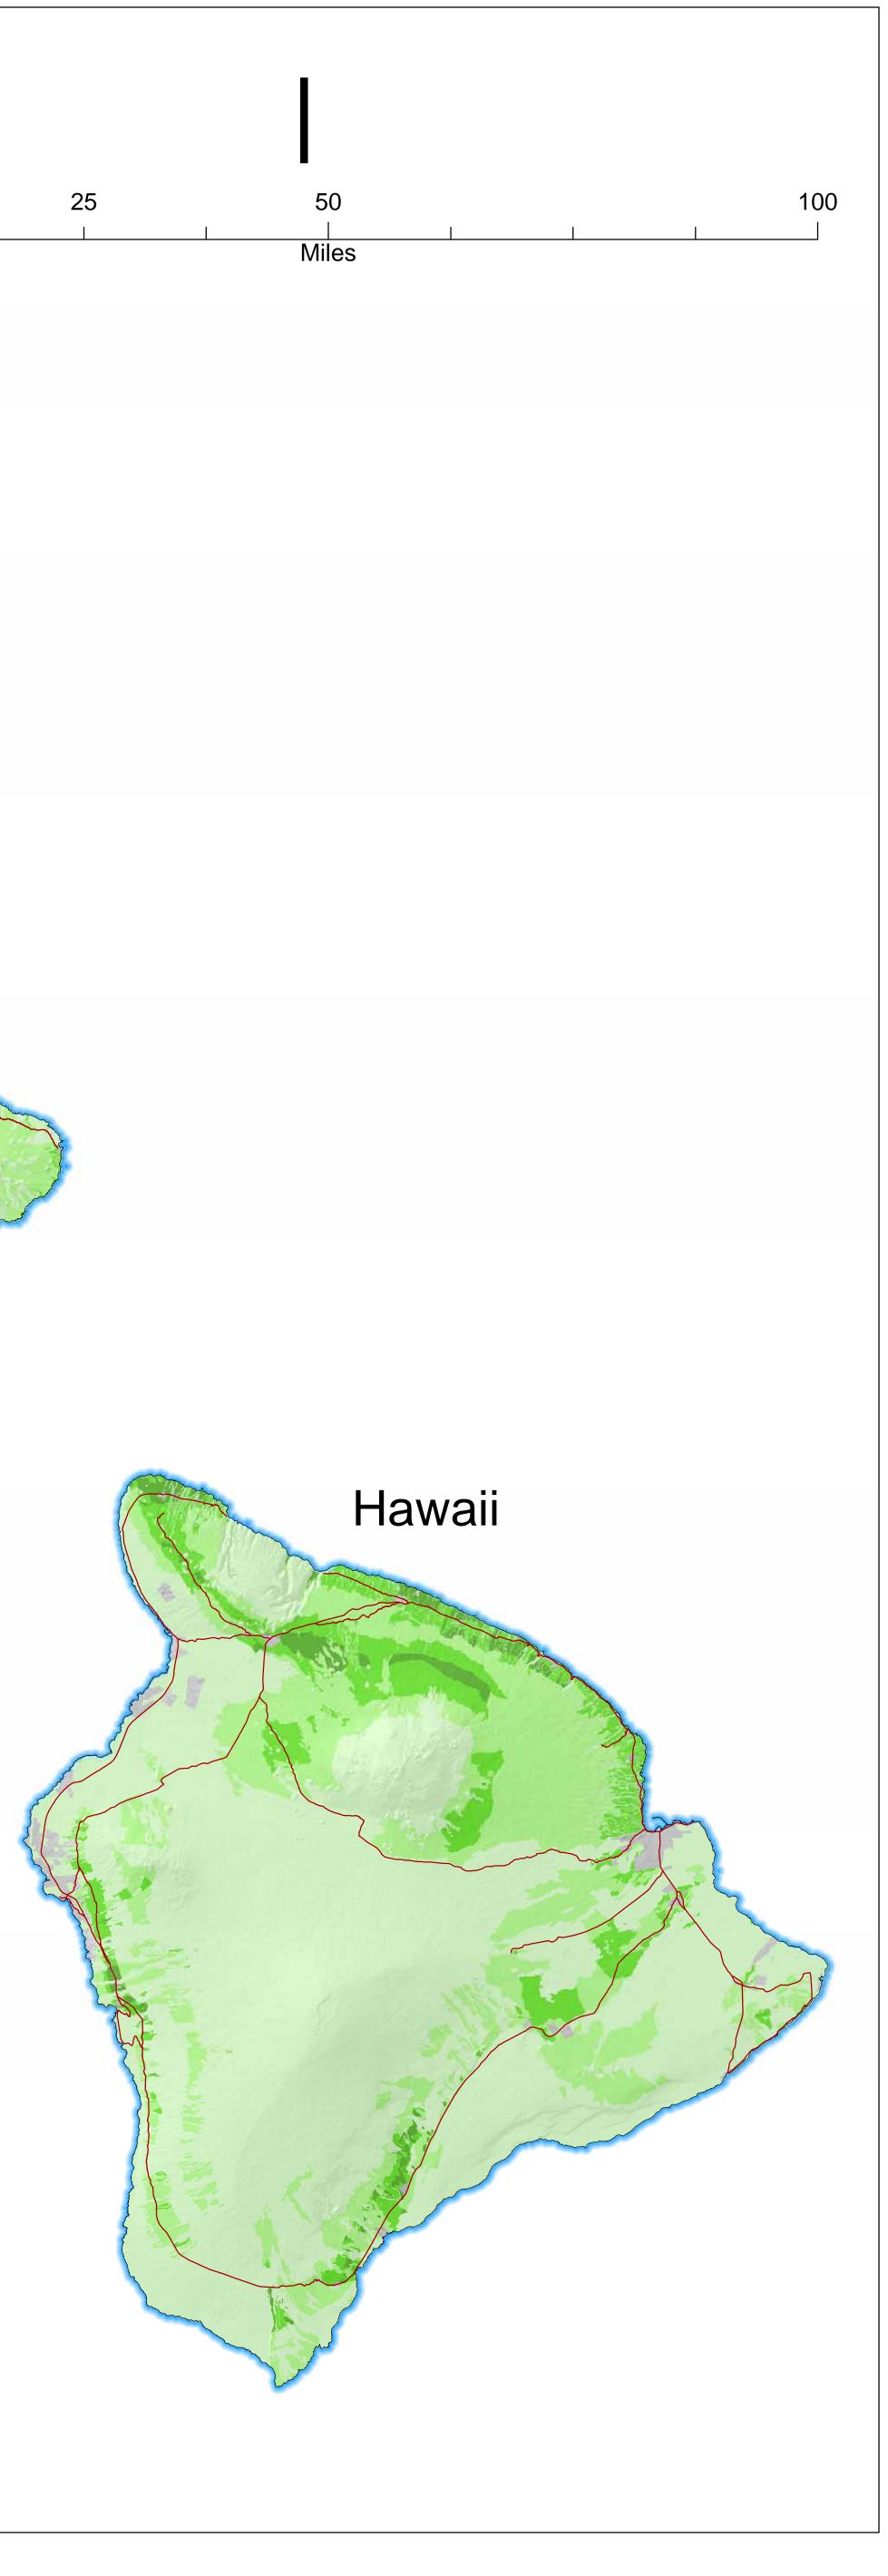

## LSB Classification

This map was produced by the Office of<br/>Planning (OP) for planning purposes.<br/>It should not be used for boundary inter-<br/>pretations or other spatial analysis beyond<br/>the limitations of the data. Information<br/>regarding compilation dates and accuracy of<br/>the data presented can be obtained from OP.<br/>Map No.: 20130909-01-DK<br/>Map Date: 09/09/13<br/>Sources:<br/>LSB Classifications: Land Study Bureau, 1965 to 1972.<br/>Major Roads: Counties of Kauai, Honolulu, Maui, Hawaii.

| 0 | 25 | 50    |  |
|---|----|-------|--|
|   | I  | Miles |  |
|   |    |       |  |
|   |    |       |  |
|   |    |       |  |
|   |    |       |  |
|   |    |       |  |
|   |    |       |  |
|   |    |       |  |