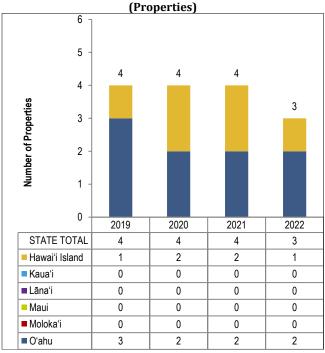

# **Apartment/Hotels**

The overall state supply of Apartment Hotel units decreased slightly over the previous year.

Figure 35: Apartment/Hotel - Inventory by Island (Units)

**Hostels** 

The overall number of Hostel properties and hostel units in the State decreased in 2022.