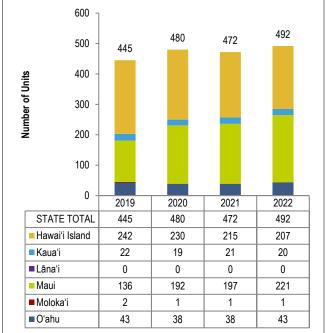

#### **Bed & Breakfasts**

The number of B&B units across the state increased compared to 2021 (4.2 percent).

Figure 30: B&B - Inventory by Island (Units)

Figure 31: B&B - Inventory by Island (Properties)