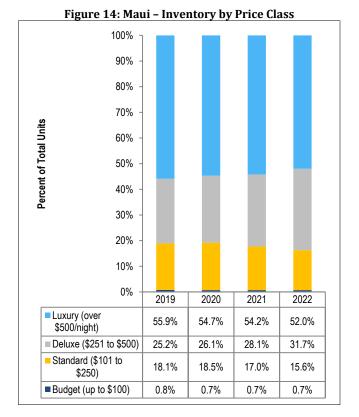

#### Maui

The overall number of lodging units on Maui totaled 21,604 units, a 0.9 percent increase compared to the previous year.

- Hotel rooms continued to account for the largest share of Maui's visitor units in 2022, with 34.1 percent of the supply. VRUs represented 31.2 percent of Maui's visitor accommodation units in 2022, a slight increase compared to previous years.
- The majority of Maui's visitor units were in the Luxury and Deluxe price classes as the bulk of Maui's visitor accommodation supply consists of high-end properties in the luxury regions of Wailea and Lahaina-Kā'anapali-Nāpili-Kapalua [Figure 14]. Luxury and Deluxe priced visitor units combined represented 83.7 percent of the supply.