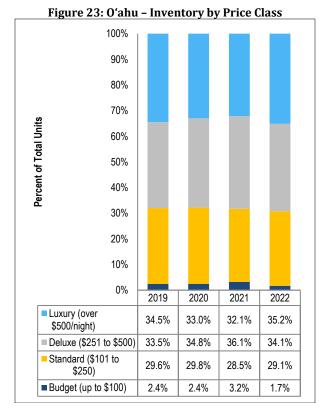

#### 0'ahu

The number of visitor units on O'ahu was 39,160 in 2022, a 1.0 percent increase compared to 2021.

- Hotels continued to dominate O'ahu's overall supply in 2022, accounting for 68.6 percent of the island's supply.
- The 453-room Halekulani hotel was reopened in October 2021 after the hotel had been closed for renovations in 2021.

Percentages reflect reporting units only.