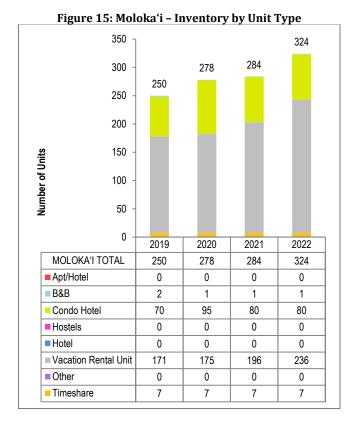

#### Moloka'i

The overall visitor unit count on Moloka'i increased in 2022 to 324 units.

- There were no Hotels, Hostels or Apartment Hotels on Moloka'i in 2022 [Figure 16].
- The island saw an increase in VR Condo units due to better survey reporting. Many of these units were likely used as visitor accommodations in previous years as well.
- In 2022, 4.0 percent of Molokai's visitor units fell within the Deluxe price class. The majority of visitor units on Moloka'i were within the Standard price class category (95.3 percent) [Figure 17].