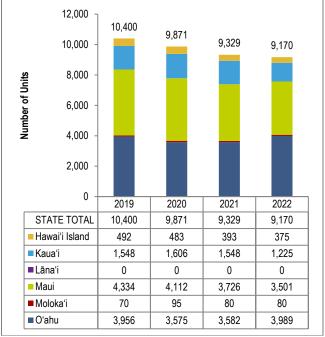

#### **Condominium Hotels**

The statewide number of Condo Hotel units decreased to 9,170 (-1.7 percent). Condo Hotel units comprised 11.3 percent of statewide visitor units in 2022.

Figure 26: Condo Hotel - Inventory by Island (Units)

Figure 27: Condo Hotel - Inventory by Island (Properties)