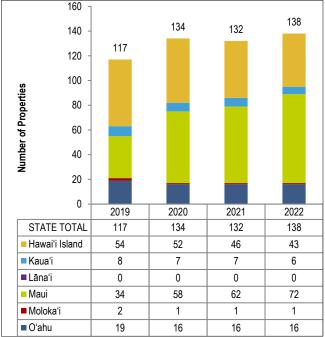

#### **Bed & Breakfasts**

The number of B&B units across the state increased compared to 2021 (4.2 percent).

Figure 30: B&B - Inventory by Island (Units)

Figure 31: B&B - Inventory by Island (Properties)

### **Vacation Rental Units**

The number of Vacation Rental Units (VRUs) in the state totaled 15,382 units in 2022, an increase over the previous year (5.4 percent). Maui had the largest inventory of VRUs with a 43.9 percent share of the state's total supply.

The majority of VRUs were represented by VR Condo units, representing 94.7 percent of all reported VRUs.

Figure 33: Vacation Rentals - Inventory by Island (Properties)

Figure 34: Vacation Rentals - Inventory by Island & Type