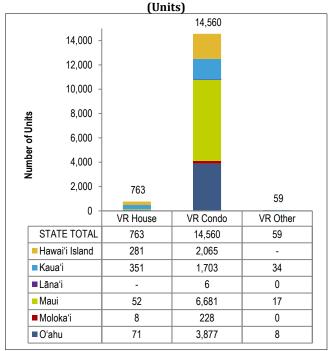

The majority of VRUs were represented by VR Condo units, representing 94.7 percent of all reported VRUs.

Figure 33: Vacation Rentals - Inventory by Island (Properties)

Figure 34: Vacation Rentals - Inventory by Island & Type