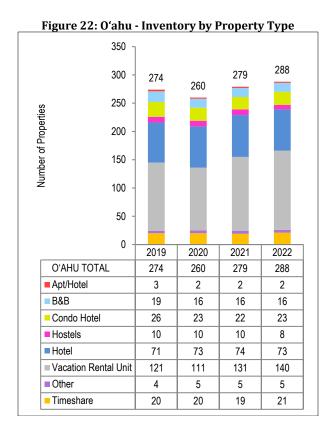

#### 0'ahu

The number of visitor units on O'ahu was 39,160 in 2022, a 1.0 percent increase compared to 2021.

- Hotels continued to dominate O'ahu's overall supply in 2022, accounting for 68.6 percent of the island's supply.
- The 453-room Halekulani hotel was reopened in October 2021 after the hotel had been closed for renovations in 2021.

Percentages reflect reporting units only.