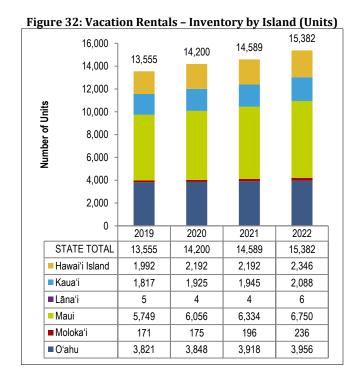

### **Vacation Rental Units**

The number of Vacation Rental Units (VRUs) in the state totaled 15,382 units in 2022, an increase over the previous year (5.4 percent). Maui had the largest inventory of VRUs with a 43.9 percent share of the state's total supply.

The majority of VRUs were represented by VR Condo units, representing 94.7 percent of all reported VRUs.

Figure 33: Vacation Rentals - Inventory by Island (Properties)

Figure 34: Vacation Rentals - Inventory by Island & Type