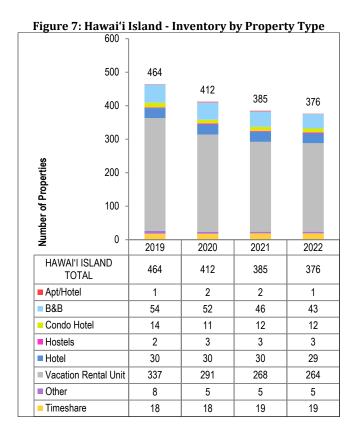

#### Island of Hawai'i

The overall visitor unit count on Hawai'i Island totaled 10,545 units, a slight decrease compared to the previous year.

- Hotels continued to comprise the bulk of Hawai'i Island's visitor plant inventory (5,609 units) [Figure 6].
- In 2022, a higher proportion of visitor units were categorized in the Luxury category compared to previous years (49.6 percent).
- The former 110-room Uncle Billy's Kona Hotel remains closed. The new owner is renovating the property with plans to reopen in 2023.
- The tower portion of the former 145-room Kona Seaside Hotel is closed for renovations. The adjacent low rise with 23 rooms continued to operate as Kona Seaside Hotel during 2022.