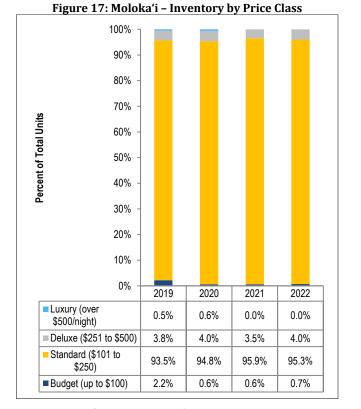

#### Moloka'i

The overall visitor unit count on Moloka'i increased in 2022 to 324 units.

- There were no Hotels, Hostels or Apartment Hotels on Moloka'i in 2022 [Figure 16].
- The island saw an increase in VR Condo units due to better survey reporting. Many of these units were likely used as visitor accommodations in previous years as well.
- In 2022, 4.0 percent of Molokai's visitor units fell within the Deluxe price class. The majority of visitor units on Moloka'i were within the Standard price class category (95.3 percent) [Figure 17].

<sup>\*</sup>Percentages reflect reporting units only.