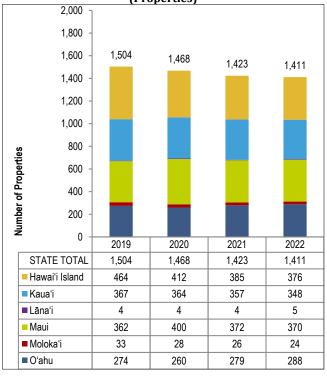

Figure 2: State of Hawai'i - Inventory by Unit Type

Figure 3: State of Hawai'i - Inventory by Island (Properties)

Figure 4: State of Hawai'i - Inventory by Property Type

2,000 1,800 1,504 1,468 1,600 1,423 1,411 1,400 1,200 1,000 Number of Properties 800 600 400 200 0 2019 2020 2021 2022 STATE TOTAL 1,504 1,468 1,423 1,411 Apt/Hotel 4 4 4 3 B&B 117 134 132 138 Condo Hotel 114 104 99 95 Hostels 16 16 14 15 ■ Hotel 148 151 151 148 ■ Vacation Rental Unit 1,000 919 909 957 Other 19 16 16 17 Timeshare 87 86 86 87