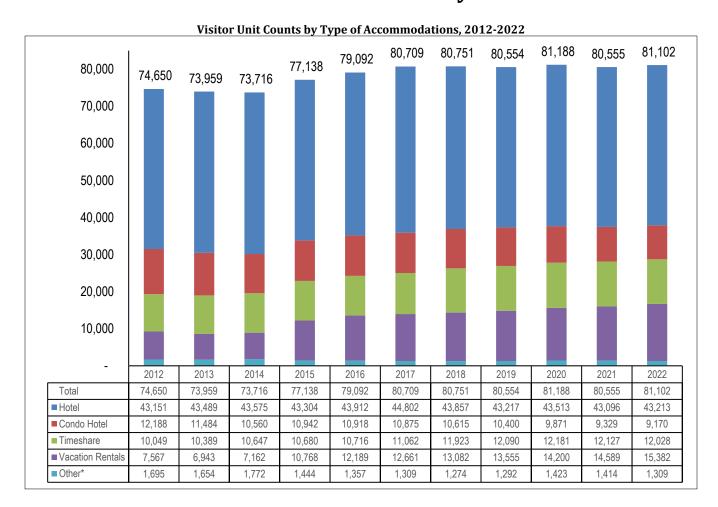

# **Executive Summary**

\*Other includes Apartment Hotels, B&Bs, Hostels, and Other units.

The number of visitor units in the State of Hawai'i increased by 0.7 percent in 2022, a total of 81,102 units.

A majority of the lodging supply in the state (53.3 percent) was made up of Hotel units (43,213 units), slightly higher (0.3 percent) compared to 2021. Nearly two-thirds (62.2 percent) of all hotel rooms (26,870 rooms) were located on Oʻahu.

#### State of Hawai'i

The total number of units in the State of Hawai'i Visitor Plant Inventory for 2022 was 81,102 visitor units, a slight 0.7 percent increase compared to 2021. [Figure 1].

- Nearly half (48.3 percent) of the state's visitor units were located on 0'ahu, with the majority of units located in Waikīkī. Maui had the second most units (26.6 percent) followed by Hawai'i Island (13.0 percent) and Kaua'i (11.3 percent). Moloka'i and Lāna'i had the fewest lodging units and combined totaled less than one percent of all Hawai'i lodging units.
- A large majority of the lodging supply in the state was made up of Hotel units (53.3 percent). Vacation Rentals, Timeshares, and Condo Hotels accounted for 19.0 percent, 14.8 percent, and 11.3 percent of all lodging units, respectively.