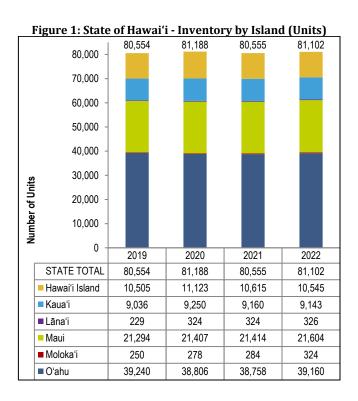

#### State of Hawai'i

The total number of units in the State of Hawai'i Visitor Plant Inventory for 2022 was 81,102 visitor units, a slight 0.7 percent increase compared to 2021. [Figure 1].

- Nearly half (48.3 percent) of the state's visitor units were located on 0'ahu, with the majority of units located in Waikīkī. Maui had the second most units (26.6 percent) followed by Hawai'i Island (13.0 percent) and Kaua'i (11.3 percent). Moloka'i and Lāna'i had the fewest lodging units and combined totaled less than one percent of all Hawai'i lodging units.
- A large majority of the lodging supply in the state was made up of Hotel units (53.3 percent). Vacation Rentals, Timeshares, and Condo Hotels accounted for 19.0 percent, 14.8 percent, and 11.3 percent of all lodging units, respectively.

#### Island of Hawai'i

The overall visitor unit count on Hawai'i Island totaled 10,545 units, a slight decrease compared to the previous year.

- Hotels continued to comprise the bulk of Hawai'i Island's visitor plant inventory (5,609 units) [Figure 6].
- In 2022, a higher proportion of visitor units were categorized in the Luxury category compared to previous years (49.6 percent).
- The former 110-room Uncle Billy's Kona Hotel remains closed. The new owner is renovating the property with plans to reopen in 2023.
- The tower portion of the former 145-room Kona Seaside Hotel is closed for renovations. The adjacent low rise with 23 rooms continued to operate as Kona Seaside Hotel during 2022.

#### Kaua'i

The overall number of visitor units on Kaua'i totaled 9,143 units (-0.2 percent).

- Hotel units made up the largest share of visitor units on Kaua'i (33.3 percent) followed by Timeshare units (29.3 percent).
- In 2022, a higher proportion of visitor units were categorized in the Luxury category compared to previous years (45.1 percent).
- 21-room hotel Garden Island Inn is closed for visitors in 2022, and only accepts longterm rentals.

#### Maui

The overall number of lodging units on Maui totaled 21,604 units, a 0.9 percent increase compared to the previous year.

- Hotel rooms continued to account for the largest share of Maui's visitor units in 2022, with 34.1 percent of the supply. VRUs represented 31.2 percent of Maui's visitor accommodation units in 2022, a slight increase compared to previous years.
- The majority of Maui's visitor units were in the Luxury and Deluxe price classes as the bulk of Maui's visitor accommodation supply consists of high-end properties in the luxury regions of Wailea and Lahaina-Kā'anapali-Nāpili-Kapalua [Figure 14]. Luxury and Deluxe priced visitor units combined represented 83.7 percent of the supply.

#### Moloka'i

The overall visitor unit count on Moloka'i increased in 2022 to 324 units.

- There were no Hotels, Hostels or Apartment Hotels on Moloka'i in 2022 [Figure 16].
- The island saw an increase in VR Condo units due to better survey reporting. Many of these units were likely used as visitor accommodations in previous years as well.
- In 2022, 4.0 percent of Molokai's visitor units fell within the Deluxe price class. The majority of visitor units on Moloka'i were within the Standard price class category (95.3 percent) [Figure 17].

#### Lānaʻi

Lāna'i's visitor supply was unchanged in 2022 and continues to be dominated by two Four Seasons-branded hotels.

- Hotel units remained the majority of Lāna'i's lodging supply (98.2 percent).
   All other property types totaled only 6 units [Figure 18].
- In 2022, the majority of Lana'i's visitor units were within the Luxury price class category (69.1 percent).

#### 0'ahu

The number of visitor units on O'ahu was 39,160 in 2022, a 1.0 percent increase compared to 2021.

- Hotels continued to dominate O'ahu's overall supply in 2022, accounting for 68.6 percent of the island's supply.
- The 453-room Halekulani hotel was reopened in October 2021 after the hotel had been closed for renovations in 2021.