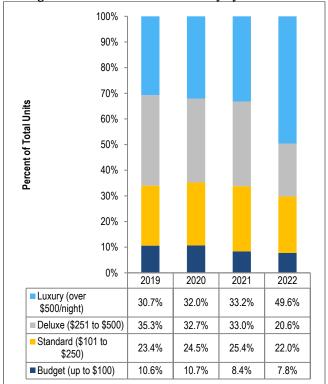

#### Island of Hawai'i

The overall visitor unit count on Hawai'i Island totaled 10,545 units, a slight decrease compared to the previous year.

- Hotels continued to comprise the bulk of Hawai'i Island's visitor plant inventory (5,609 units) [Figure 6].
- In 2022, a higher proportion of visitor units were categorized in the Luxury category compared to previous years (49.6 percent).
- The former 110-room Uncle Billy's Kona Hotel remains closed. The new owner is renovating the property with plans to reopen in 2023.
- The tower portion of the former 145-room Kona Seaside Hotel is closed for renovations. The adjacent low rise with 23 rooms continued to operate as Kona Seaside Hotel during 2022.