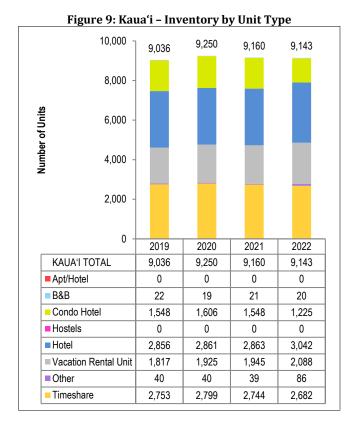

#### Kaua'i

The overall number of visitor units on Kaua'i totaled 9,143 units (-0.2 percent).

- Hotel units made up the largest share of visitor units on Kaua'i (33.3 percent) followed by Timeshare units (29.3 percent).
- In 2022, a higher proportion of visitor units were categorized in the Luxury category compared to previous years (45.1 percent).
- 21-room hotel Garden Island Inn is closed for visitors in 2022, and only accepts longterm rentals.

<sup>\*</sup>Percentages reflect reporting units only.