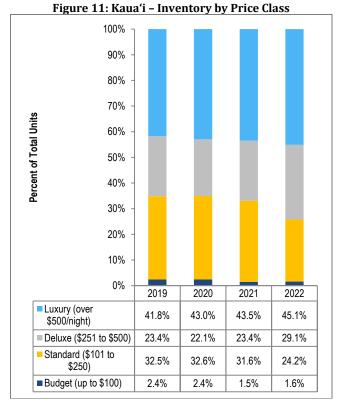

#### Kaua'i

The overall number of visitor units on Kaua'i totaled 9,143 units (-0.2 percent).

- Hotel units made up the largest share of visitor units on Kaua'i (33.3 percent) followed by Timeshare units (29.3 percent).
- In 2022, a higher proportion of visitor units were categorized in the Luxury category compared to previous years (45.1 percent).
- 21-room hotel Garden Island Inn is closed for visitors in 2022, and only accepts longterm rentals.