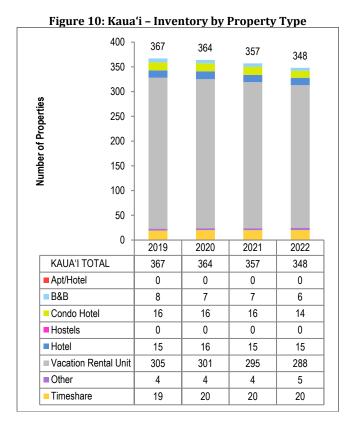

#### Kaua'i

The overall number of visitor units on Kaua'i totaled 9,143 units (-0.2 percent).

- Hotel units made up the largest share of visitor units on Kaua'i (33.3 percent) followed by Timeshare units (29.3 percent).
- In 2022, a higher proportion of visitor units were categorized in the Luxury category compared to previous years (45.1 percent).
- 21-room hotel Garden Island Inn is closed for visitors in 2022, and only accepts longterm rentals.