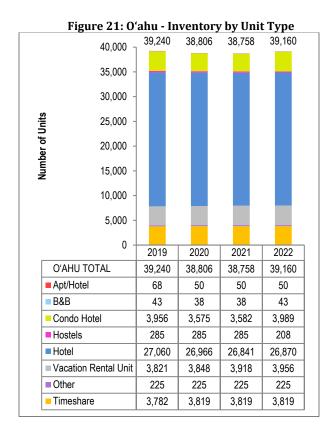

#### 0'ahu

The number of visitor units on O'ahu was 39,160 in 2022, a 1.0 percent increase compared to 2021.

- Hotels continued to dominate O'ahu's overall supply in 2022, accounting for 68.6 percent of the island's supply.
- The 453-room Halekulani hotel was reopened in October 2021 after the hotel had been closed for renovations in 2021.

Percentages reflect reporting units only.