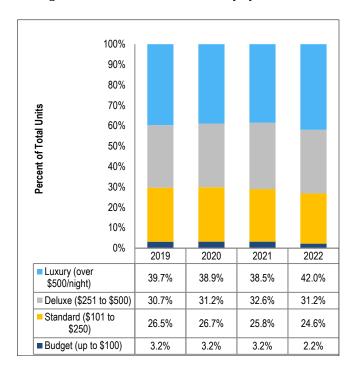

#### Island of Hawai'i

The overall visitor unit count on Hawai'i Island totaled 10,545 units, a slight decrease compared to the previous year.

- Hotels continued to comprise the bulk of Hawai'i Island's visitor plant inventory (5,609 units) [Figure 6].
- In 2022, a higher proportion of visitor units were categorized in the Luxury category compared to previous years (49.6 percent).
- The former 110-room Uncle Billy's Kona Hotel remains closed. The new owner is renovating the property with plans to reopen in 2023.
- The tower portion of the former 145-room Kona Seaside Hotel is closed for renovations. The adjacent low rise with 23 rooms continued to operate as Kona Seaside Hotel during 2022.

Figure 6: Hawai'i Island - Inventory by Unit Type

<sup>\*</sup>Percentages reflect reporting units only.