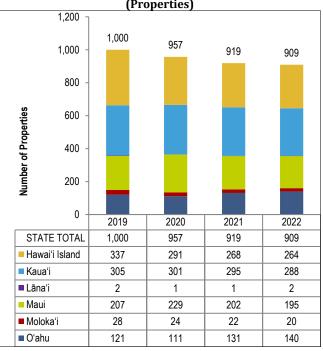

### **Vacation Rental Units**

The number of Vacation Rental Units (VRUs) in the state totaled 15,382 units in 2022, an increase over the previous year (5.4 percent). Maui had the largest inventory of VRUs with a 43.9 percent share of the state's total supply.

The majority of VRUs were represented by VR Condo units, representing 94.7 percent of all reported VRUs.

Figure 33: Vacation Rentals - Inventory by Island (Properties)

Figure 34: Vacation Rentals - Inventory by Island & Type