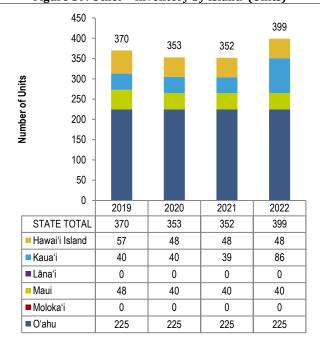

#### Other

The number of units in the "Other" category, which includes lodges, inns, and other forms of accommodations increased by 13.4 percent in 2022.