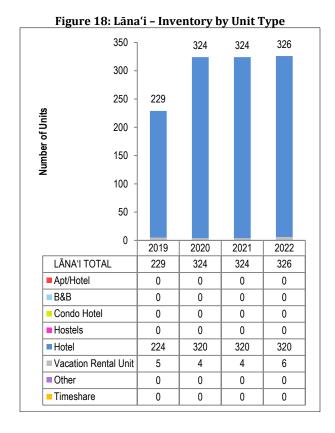

#### Moloka'i

The overall visitor unit count on Moloka'i increased in 2022 to 324 units.

- There were no Hotels, Hostels or Apartment Hotels on Moloka'i in 2022 [Figure 16].
- The island saw an increase in VR Condo units due to better survey reporting. Many of these units were likely used as visitor accommodations in previous years as well.
- In 2022, 4.0 percent of Molokai's visitor units fell within the Deluxe price class. The majority of visitor units on Moloka'i were within the Standard price class category (95.3 percent) [Figure 17].