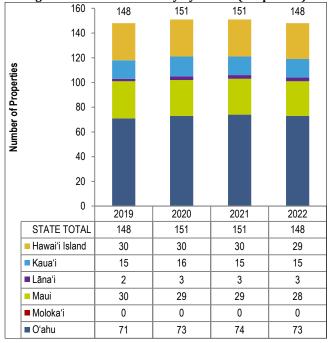

#### **Hotels**

Hotel units made up the largest share of all visitor units in the state, and O'ahu continues to supply the majority of these units (62.2 percent).

Figure 24: Hotel - Inventory by Island (Units)

Figure 25: Hotel - Inventory by Island (Properties)