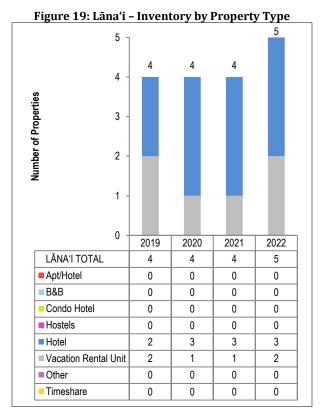

#### Lānaʻi

Lāna'i's visitor supply was unchanged in 2022 and continues to be dominated by two Four Seasons-branded hotels.

- Hotel units remained the majority of Lāna'i's lodging supply (98.2 percent).
   All other property types totaled only 6 units [Figure 18].
- In 2022, the majority of Lana'i's visitor units were within the Luxury price class category (69.1 percent).