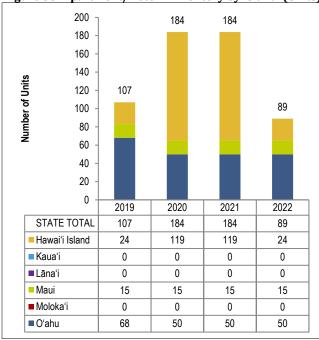

# **Apartment/Hotels**

The overall state supply of Apartment Hotel units decreased slightly over the previous year.

Figure 35: Apartment/Hotel - Inventory by Island (Units)

**Hostels** 

The overall number of Hostel properties and hostel units in the State decreased in 2022.