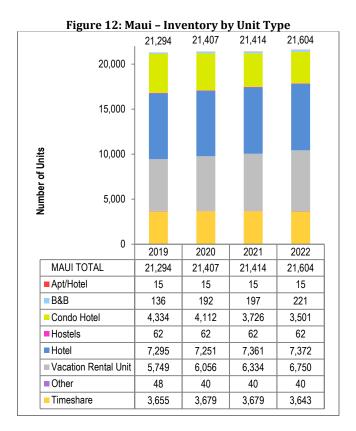

#### Maui

The overall number of lodging units on Maui totaled 21,604 units, a 0.9 percent increase compared to the previous year.

- Hotel rooms continued to account for the largest share of Maui's visitor units in 2022, with 34.1 percent of the supply. VRUs represented 31.2 percent of Maui's visitor accommodation units in 2022, a slight increase compared to previous years.
- The majority of Maui's visitor units were in the Luxury and Deluxe price classes as the bulk of Maui's visitor accommodation supply consists of high-end properties in the luxury regions of Wailea and Lahaina-Kā'anapali-Nāpili-Kapalua [Figure 14]. Luxury and Deluxe priced visitor units combined represented 83.7 percent of the supply.