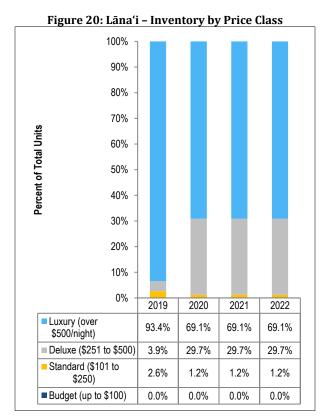

#### Lānaʻi

Lāna'i's visitor supply was unchanged in 2022 and continues to be dominated by two Four Seasons-branded hotels.

- Hotel units remained the majority of Lāna'i's lodging supply (98.2 percent).
   All other property types totaled only 6 units [Figure 18].
- In 2022, the majority of Lana'i's visitor units were within the Luxury price class category (69.1 percent).