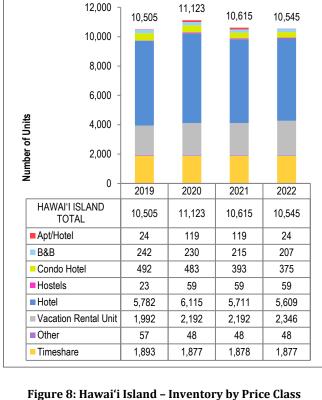

#### Island of Hawai'i

The overall visitor unit count on Hawai'i Island totaled 10,545 units, a slight decrease compared to the previous year.

- Hotels continued to comprise the bulk of Hawai'i Island's visitor plant inventory (5,609 units) [Figure 6].
- In 2022, a higher proportion of visitor units were categorized in the Luxury category compared to previous years (49.6 percent).
- The former 110-room Uncle Billy's Kona Hotel remains closed. The new owner is renovating the property with plans to reopen in 2023.
- The tower portion of the former 145-room Kona Seaside Hotel is closed for renovations. The adjacent low rise with 23 rooms continued to operate as Kona Seaside Hotel during 2022.