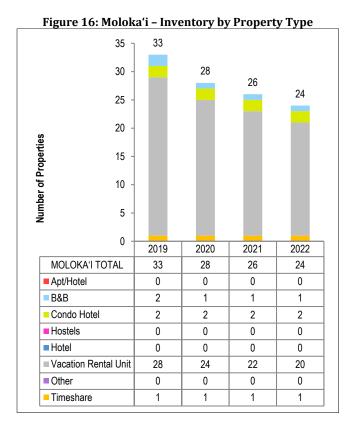

#### Moloka'i

The overall visitor unit count on Moloka'i increased in 2022 to 324 units.

- There were no Hotels, Hostels or Apartment Hotels on Moloka'i in 2022 [Figure 16].
- The island saw an increase in VR Condo units due to better survey reporting. Many of these units were likely used as visitor accommodations in previous years as well.
- In 2022, 4.0 percent of Molokai's visitor units fell within the Deluxe price class. The majority of visitor units on Moloka'i were within the Standard price class category (95.3 percent) [Figure 17].