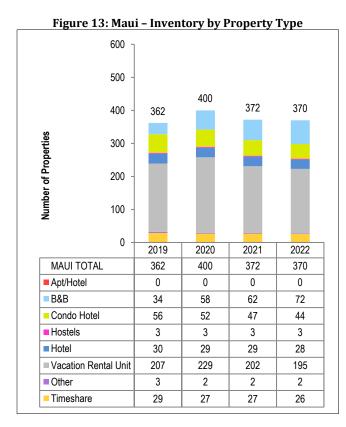

#### Maui

The overall number of lodging units on Maui totaled 21,604 units, a 0.9 percent increase compared to the previous year.

- Hotel rooms continued to account for the largest share of Maui's visitor units in 2022, with 34.1 percent of the supply. VRUs represented 31.2 percent of Maui's visitor accommodation units in 2022, a slight increase compared to previous years.
- The majority of Maui's visitor units were in the Luxury and Deluxe price classes as the bulk of Maui's visitor accommodation supply consists of high-end properties in the luxury regions of Wailea and Lahaina-Kā'anapali-Nāpili-Kapalua [Figure 14]. Luxury and Deluxe priced visitor units combined represented 83.7 percent of the supply.