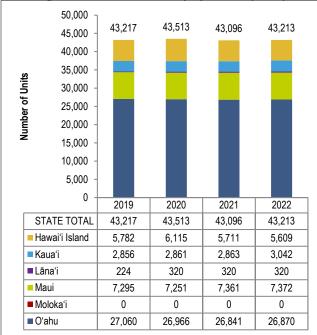

#### State of Hawai'i

The total number of units in the State of Hawai'i Visitor Plant Inventory for 2022 was 81,102 visitor units, a slight 0.7 percent increase compared to 2021. [Figure 1].

- Nearly half (48.3 percent) of the state's visitor units were located on 0'ahu, with the majority of units located in Waikīkī. Maui had the second most units (26.6 percent) followed by Hawai'i Island (13.0 percent) and Kaua'i (11.3 percent). Moloka'i and Lāna'i had the fewest lodging units and combined totaled less than one percent of all Hawai'i lodging units.
- A large majority of the lodging supply in the state was made up of Hotel units (53.3 percent). Vacation Rentals, Timeshares, and Condo Hotels accounted for 19.0 percent, 14.8 percent, and 11.3 percent of all lodging units, respectively.