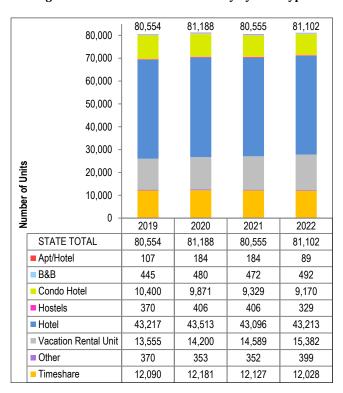

# **Executive Summary**

\*Other includes Apartment Hotels, B&Bs, Hostels, and Other units.

The number of visitor units in the State of Hawai'i increased by 0.7 percent in 2022, a total of 81,102 units.

A majority of the lodging supply in the state (53.3 percent) was made up of Hotel units (43,213 units), slightly higher (0.3 percent) compared to 2021. Nearly two-thirds (62.2 percent) of all hotel rooms (26,870 rooms) were located on Oʻahu.

Vacation Rental Units¹ (VRU's) accounted for 19.0 percent of all lodging units in 2022 (15,382 units), a 5.4 percent increase compared to 2021. Vacation Rental Units² include condominium units, houses, villas, cottages, and private and shared rooms.

The number of visitor units at Timeshare properties accounted for 14.8 percent of the lodging supply, a slight decrease compared to 2021 (-0.8 percent).

<sup>&</sup>lt;sup>1</sup> Vacation Rental Units were referred to as Individual Vacation Units ("IVU") prior to the 2014 VPI.

Condo Hotel units accounted for 9,170 visitor units in 2022. Condo Hotels consist of individually deeded condominium units but provide hotel-like services such as a front desk and often daily housekeeping service. The overall number of Condo Hotel units decreased by 1.7 percent. Most of the state's Condo Hotel supply was located on 0'ahu (3,989) and Maui (3,501 units).

#### State of Hawai'i

The total number of units in the State of Hawai'i Visitor Plant Inventory for 2022 was 81,102 visitor units, a slight 0.7 percent increase compared to 2021. [Figure 1].

- Nearly half (48.3 percent) of the state's visitor units were located on 0'ahu, with the majority of units located in Waikīkī. Maui had the second most units (26.6 percent) followed by Hawai'i Island (13.0 percent) and Kaua'i (11.3 percent). Moloka'i and Lāna'i had the fewest lodging units and combined totaled less than one percent of all Hawai'i lodging units.
- A large majority of the lodging supply in the state was made up of Hotel units (53.3 percent). Vacation Rentals, Timeshares, and Condo Hotels accounted for 19.0 percent, 14.8 percent, and 11.3 percent of all lodging units, respectively.