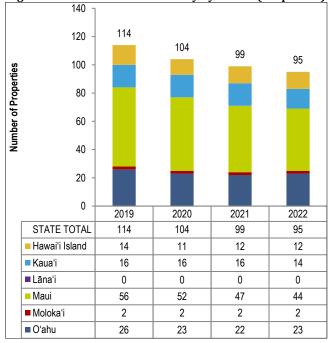

Figure 2: State of Hawai'i - Inventory by Unit Type

Figure 3: State of Hawai'i - Inventory by Island (Properties)

Figure 4: State of Hawai'i - Inventory by Property Type

2,000 1,800 1,504 1,468 1,600 1,423 1,411 1,400 1,200 1,000 Number of Properties 800 600 400 200 0 2019 2020 2021 2022 STATE TOTAL 1,504 1,468 1,423 1,411 Apt/Hotel 4 4 4 3 B&B 117 134 132 138 Condo Hotel 114 104 99 95 Hostels 16 16 14 15 ■ Hotel 148 151 151 148 ■ Vacation Rental Unit 1,000 919 909 957 Other 19 16 16 17 Timeshare 87 86 86 87