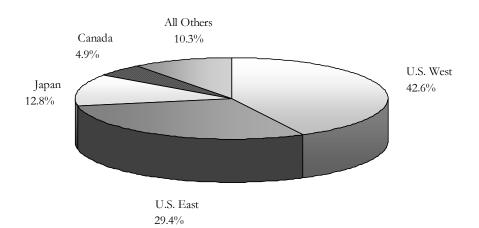

By MMA:

- The strong increase in the number of visitors from the U.S. West, Hawaii's primary market, pushed its share of total visitor days up to 42.6 percent in 2005. More than 60 percent of visitors from the U.S. West resided in California.
- U.S. East visitors--Hawaii's second largest market--also increased, maintaining their share of nearly 30 percent of visitor days. Texas, Illinois, and New York were the largest markets in the U.S. East.
- Japanese visitor arrivals increased by 2.4 percent in 2005, following last year's 10.6 percent increase. Their length of stay per trip, however, decreased slightly, resulting in visitor days increasing less than 1 percent.

#### FIGURE 1: Air Visitor Days by Major Market Areas Calender Year 2005

By Month:

- July continued to be the busiest month of the year, by far.
- Other summer months (June and August) and the winter months (December through March) were also popular times of the year.
- April, May and September continued to be the slowest months for visitor traffic.