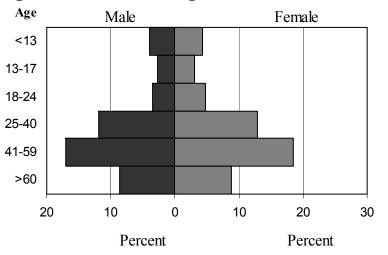

### LIST OF FIGURES

| Figure 1  | Air Visitor Days by Major Market Areas, Calendar Year 2005               | 3   |
|-----------|--------------------------------------------------------------------------|-----|
| Figure 2  | Air Visitor Expenditures by Major Market Areas,<br>Calendar Year 2005    | 4   |
| Figure 3  | 2005 U.S. West Visitor Age Distribution                                  | 41  |
| Figure 4  | 2005 U.S. East Visitor Age Distribution                                  | 41  |
| Figure 5  | 2005 Japan Visitor Age Distribution                                      | 42  |
| Figure 6  | 2005 Canada Visitor Age Distribution                                     | 42  |
| Figure 7  | 2005 Visitor Arrivals by Purpose of Trip                                 | 47  |
| Figure 8  | 2005 Visitor Arrivals by Accommodation                                   | 54  |
| Figure 9  | Visitor Length of Stay by Accommodation<br>2005 vs. 2004                 | 54  |
| Figure 10 | Total Visitor Expenditures by Category: 2005 vs. 2004                    | 87  |
| Figure 11 | 2005 Visitor Per Person Per Day Spending by Category<br>and Selected MMA | 89  |
| Figure 12 | Visitor Per Person Per Day Spending by Selected MMA: 2005 vs. 2004       | 90  |
| Figure 13 | Air Seats Operated to Hawaii by Island                                   | 126 |