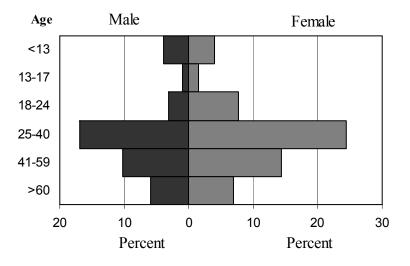

### LIST OF FIGURES

| Figure 1  | Air Visitor Days by Major Market Areas, Calendar Year 2005               | 3   |
|-----------|--------------------------------------------------------------------------|-----|
| Figure 2  | Air Visitor Expenditures by Major Market Areas,<br>Calendar Year 2005    | 4   |
| Figure 3  | 2005 U.S. West Visitor Age Distribution                                  | 41  |
| Figure 4  | 2005 U.S. East Visitor Age Distribution                                  | 41  |
| Figure 5  | 2005 Japan Visitor Age Distribution                                      | 42  |
| Figure 6  | 2005 Canada Visitor Age Distribution                                     | 42  |
| Figure 7  | 2005 Visitor Arrivals by Purpose of Trip                                 | 47  |
| Figure 8  | 2005 Visitor Arrivals by Accommodation                                   | 54  |
| Figure 9  | Visitor Length of Stay by Accommodation<br>2005 vs. 2004                 | 54  |
| Figure 10 | Total Visitor Expenditures by Category: 2005 vs. 2004                    | 87  |
| Figure 11 | 2005 Visitor Per Person Per Day Spending by Category<br>and Selected MMA | 89  |
| Figure 12 | Visitor Per Person Per Day Spending by Selected MMA: 2005 vs. 2004       | 90  |
| Figure 13 | Air Seats Operated to Hawaii by Island                                   | 126 |