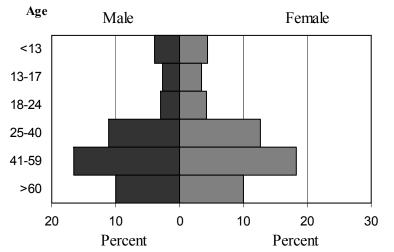

### LIST OF FIGURES

| Figure 1  | Air Visitor Days by Major Market Areas, Calendar Year 2005               | 3   |
|-----------|--------------------------------------------------------------------------|-----|
| Figure 2  | Air Visitor Expenditures by Major Market Areas,<br>Calendar Year 2005    | 4   |
| Figure 3  | 2005 U.S. West Visitor Age Distribution                                  | 41  |
| Figure 4  | 2005 U.S. East Visitor Age Distribution                                  | 41  |
| Figure 5  | 2005 Japan Visitor Age Distribution                                      | 42  |
| Figure 6  | 2005 Canada Visitor Age Distribution                                     | 42  |
| Figure 7  | 2005 Visitor Arrivals by Purpose of Trip                                 | 47  |
| Figure 8  | 2005 Visitor Arrivals by Accommodation                                   | 54  |
| Figure 9  | Visitor Length of Stay by Accommodation<br>2005 vs. 2004                 | 54  |
| Figure 10 | Total Visitor Expenditures by Category: 2005 vs. 2004                    | 87  |
| Figure 11 | 2005 Visitor Per Person Per Day Spending by Category<br>and Selected MMA | 89  |
| Figure 12 | Visitor Per Person Per Day Spending by Selected MMA: 2005 vs. 2004       | 90  |
| Figure 13 | Air Seats Operated to Hawaii by Island                                   | 126 |