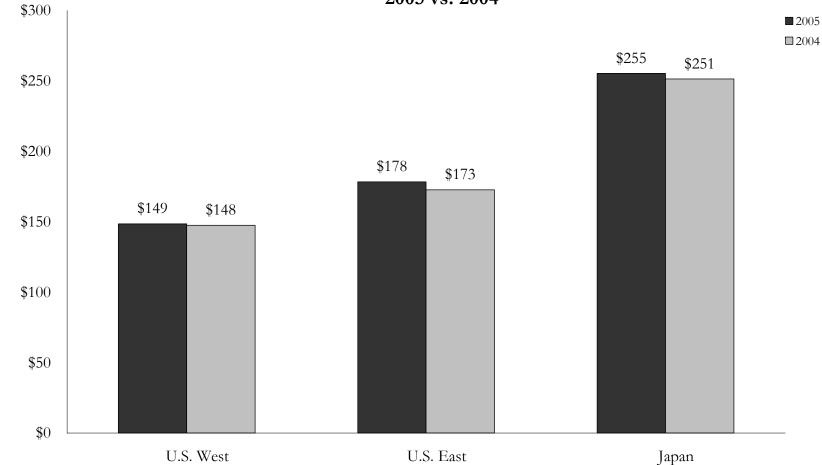

#### PER PERSON PER DAY SPENDING

Average per person per day (PPPD) expenditures by air visitors in 2005 increased slightly to \$174.4 per person from \$171.5 per person.

Japanese visitors' per day spending continued to be the highest compared to all other visitor groups at \$255.4 per person. Visitors from Other Asia (\$197.4 per day) ranked second followed by those from Oceania (\$183.6 per day), the U.S. East (\$178.4 per day), and Latin America (\$162.9 per day). Visitors from Canada spent the least at \$137 per day. Transpacific airfare costs to and from Hawaii are not included in these spending estimates.