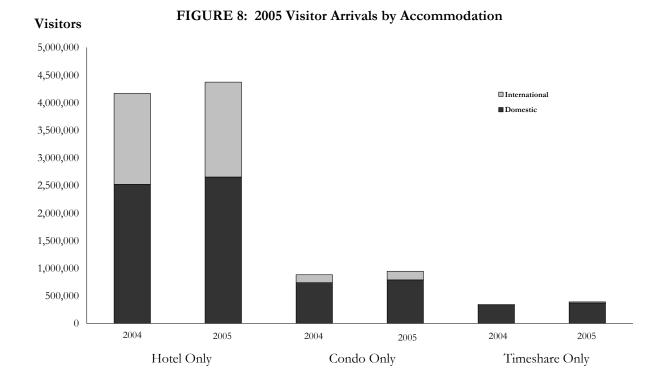

### LIST OF FIGURES

| Figure 1  | Air Visitor Days by Major Market Areas, Calendar Year 2005               | 3   |
|-----------|--------------------------------------------------------------------------|-----|
| Figure 2  | Air Visitor Expenditures by Major Market Areas,<br>Calendar Year 2005    | 4   |
| Figure 3  | 2005 U.S. West Visitor Age Distribution                                  | 41  |
| Figure 4  | 2005 U.S. East Visitor Age Distribution                                  | 41  |
| Figure 5  | 2005 Japan Visitor Age Distribution                                      | 42  |
| Figure 6  | 2005 Canada Visitor Age Distribution                                     | 42  |
| Figure 7  | 2005 Visitor Arrivals by Purpose of Trip                                 | 47  |
| Figure 8  | 2005 Visitor Arrivals by Accommodation                                   | 54  |
| Figure 9  | Visitor Length of Stay by Accommodation<br>2005 vs. 2004                 | 54  |
| Figure 10 | Total Visitor Expenditures by Category: 2005 vs. 2004                    | 87  |
| Figure 11 | 2005 Visitor Per Person Per Day Spending by Category<br>and Selected MMA | 89  |
| Figure 12 | Visitor Per Person Per Day Spending by Selected MMA: 2005 vs. 2004       | 90  |
| Figure 13 | Air Seats Operated to Hawaii by Island                                   | 126 |