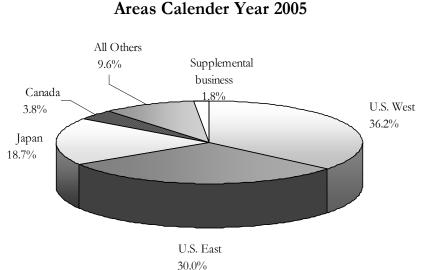

#### **EXPENDITURES**

Spending by air visitors from the U.S. West increased 10.0 percent from 2004 to \$4.3 billion and comprised the largest portion of total air visitor expenditures at 36.2 percent. Spending by U.S. East visitors jumped 11.1 percent and ranked second at \$3.6 billion or 30.0 percent of the total. Japanese expenditures which rose 2.4 percent, followed in 3<sup>rd</sup> place at \$2.2 billion or an 18.7 percent share. Combined, these three MMAs accounted for nearly 85 percent of total air visitor expenditures for the year. Supplemental business expenditures of \$207.8 million or 1.8 percent of total expenditures, represented additional business expenses spent locally by out-of-state conventions and corporate meetings (i.e. costs on space and equipment rentals, transportation, etc.) that were not included in personal spending, grew by 30.0 percent in 2005, mainly due to the increase in MCI visitors (27.3%).

#### FIGURE 2: Air Visitor Expenditures by Major Market Areas Calender Year 2005

Of the \$11.9 billion in visitor spending by both air and cruise visitors in 2005, \$5.8 billion were spent on Oahu and accounted for 48.4 percent of the state total. Japanese visitors (\$2.0 billion) who came to the state in 2005 spent the most on Oahu, followed by visitors from the U.S. West (\$1.42 billion) and the U.S. East (\$1.38 billion). Maui received \$3.2 billion in visitor spending, \$1.55 billion of which were by U.S. West visitors, \$1.26 billion by U.S. East visitors, \$161.2 million by Canadians and \$56.3 million were by Japanese visitors. Spending on the Big Island was the third highest at \$1.67 billion, of which U.S. West visitors spent \$751.1 million, U.S. East visitors spent \$556.7 million and Japanese visitors spent \$134.2 million (TABLES 1 & 64).