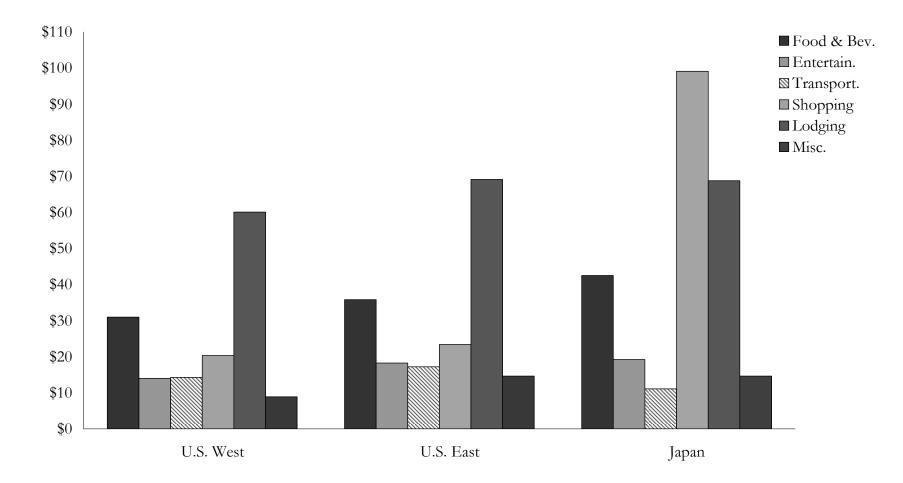

#### **EXPENDITURES**

Spending by air visitors from the U.S. West increased 10.0 percent from 2004 to \$4.3 billion and comprised the largest portion of total air visitor expenditures at 36.2 percent. Spending by U.S. East visitors jumped 11.1 percent and ranked second at \$3.6 billion or 30.0 percent of the total. Japanese expenditures which rose 2.4 percent, followed in 3<sup>rd</sup> place at \$2.2 billion or an 18.7 percent share. Combined, these three MMAs accounted for nearly 85 percent of total air visitor expenditures for the year. Supplemental business expenditures of \$207.8 million or 1.8 percent of total expenditures, represented additional business expenses spent locally by out-of-state conventions and corporate meetings (i.e. costs on space and equipment rentals, transportation, etc.) that were not included in personal spending, grew by 30.0 percent in 2005, mainly due to the increase in MCI visitors (27.3%).

#### PER PERSON PER DAY SPENDING

Average per person per day (PPPD) expenditures by air visitors in 2005 increased slightly to \$174.4 per person from \$171.5 per person.

Japanese visitors' per day spending continued to be the highest compared to all other visitor groups at \$255.4 per person. Visitors from Other Asia (\$197.4 per day) ranked second followed by those from Oceania (\$183.6 per day), the U.S. East (\$178.4 per day), and Latin America (\$162.9 per day). Visitors from Canada spent the least at \$137 per day. Transpacific airfare costs to and from Hawaii are not included in these spending estimates.