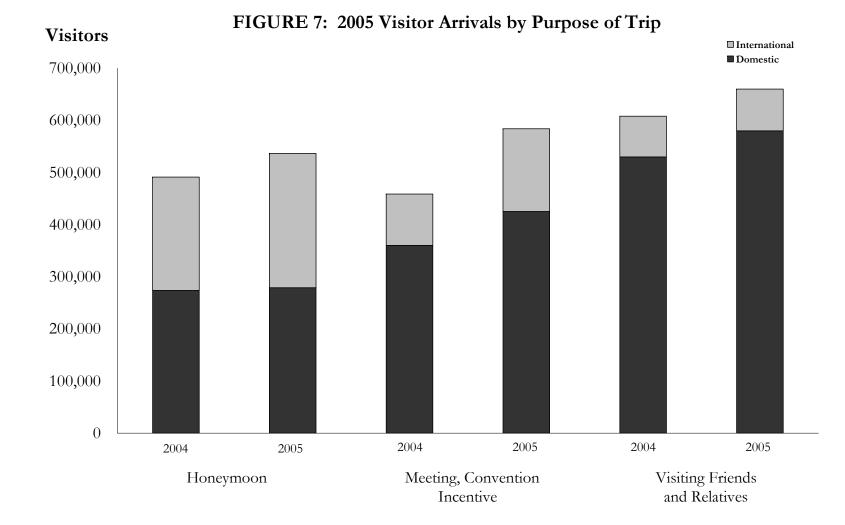

### LIST OF FIGURES

| Figure 1  | Air Visitor Days by Major Market Areas, Calendar Year 2005               | 3   |
|-----------|--------------------------------------------------------------------------|-----|
| Figure 2  | Air Visitor Expenditures by Major Market Areas,<br>Calendar Year 2005    | 4   |
| Figure 3  | 2005 U.S. West Visitor Age Distribution                                  | 41  |
| Figure 4  | 2005 U.S. East Visitor Age Distribution                                  | 41  |
| Figure 5  | 2005 Japan Visitor Age Distribution                                      | 42  |
| Figure 6  | 2005 Canada Visitor Age Distribution                                     | 42  |
| Figure 7  | 2005 Visitor Arrivals by Purpose of Trip                                 | 47  |
| Figure 8  | 2005 Visitor Arrivals by Accommodation                                   | 54  |
| Figure 9  | Visitor Length of Stay by Accommodation<br>2005 vs. 2004                 | 54  |
| Figure 10 | Total Visitor Expenditures by Category: 2005 vs. 2004                    | 87  |
| Figure 11 | 2005 Visitor Per Person Per Day Spending by Category<br>and Selected MMA | 89  |
| Figure 12 | Visitor Per Person Per Day Spending by Selected MMA: 2005 vs. 2004       | 90  |
| Figure 13 | Air Seats Operated to Hawaii by Island                                   | 126 |