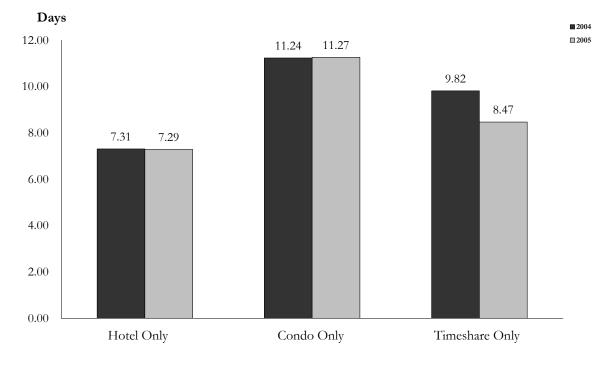

### LIST OF FIGURES

| Figure 1  | Air Visitor Days by Major Market Areas, Calendar Year 2005               | 3   |
|-----------|--------------------------------------------------------------------------|-----|
| Figure 2  | Air Visitor Expenditures by Major Market Areas,<br>Calendar Year 2005    | 4   |
| Figure 3  | 2005 U.S. West Visitor Age Distribution                                  | 41  |
| Figure 4  | 2005 U.S. East Visitor Age Distribution                                  | 41  |
| Figure 5  | 2005 Japan Visitor Age Distribution                                      | 42  |
| Figure 6  | 2005 Canada Visitor Age Distribution                                     | 42  |
| Figure 7  | 2005 Visitor Arrivals by Purpose of Trip                                 | 47  |
| Figure 8  | 2005 Visitor Arrivals by Accommodation                                   | 54  |
| Figure 9  | Visitor Length of Stay by Accommodation<br>2005 vs. 2004                 | 54  |
| Figure 10 | Total Visitor Expenditures by Category: 2005 vs. 2004                    | 87  |
| Figure 11 | 2005 Visitor Per Person Per Day Spending by Category<br>and Selected MMA | 89  |
| Figure 12 | Visitor Per Person Per Day Spending by Selected MMA: 2005 vs. 2004       | 90  |
| Figure 13 | Air Seats Operated to Hawaii by Island                                   | 126 |