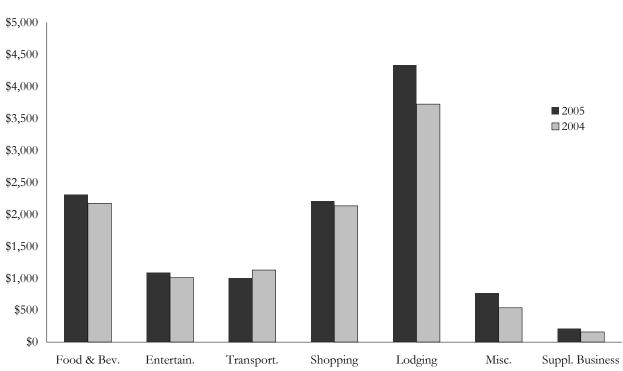

### LIST OF FIGURES

| Figure 1  | Air Visitor Days by Major Market Areas, Calendar Year 2005               | 3   |
|-----------|--------------------------------------------------------------------------|-----|
| Figure 2  | Air Visitor Expenditures by Major Market Areas,<br>Calendar Year 2005    | 4   |
| Figure 3  | 2005 U.S. West Visitor Age Distribution                                  | 41  |
| Figure 4  | 2005 U.S. East Visitor Age Distribution                                  | 41  |
| Figure 5  | 2005 Japan Visitor Age Distribution                                      | 42  |
| Figure 6  | 2005 Canada Visitor Age Distribution                                     | 42  |
| Figure 7  | 2005 Visitor Arrivals by Purpose of Trip                                 | 47  |
| Figure 8  | 2005 Visitor Arrivals by Accommodation                                   | 54  |
| Figure 9  | Visitor Length of Stay by Accommodation<br>2005 vs. 2004                 | 54  |
| Figure 10 | Total Visitor Expenditures by Category: 2005 vs. 2004                    | 87  |
| Figure 11 | 2005 Visitor Per Person Per Day Spending by Category<br>and Selected MMA | 89  |
| Figure 12 | Visitor Per Person Per Day Spending by Selected MMA: 2005 vs. 2004       | 90  |
| Figure 13 | Air Seats Operated to Hawaii by Island                                   | 126 |