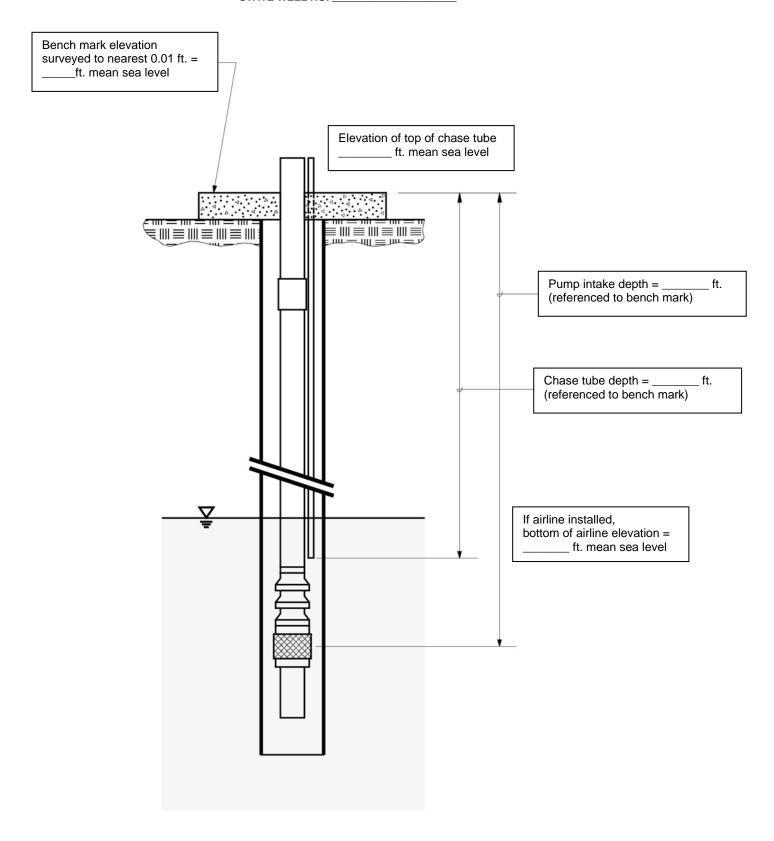

#### 7. AS-BUILT PUMP SECTION

(Please attach as-built if different from diagram provided below)

STATE WELL NO.