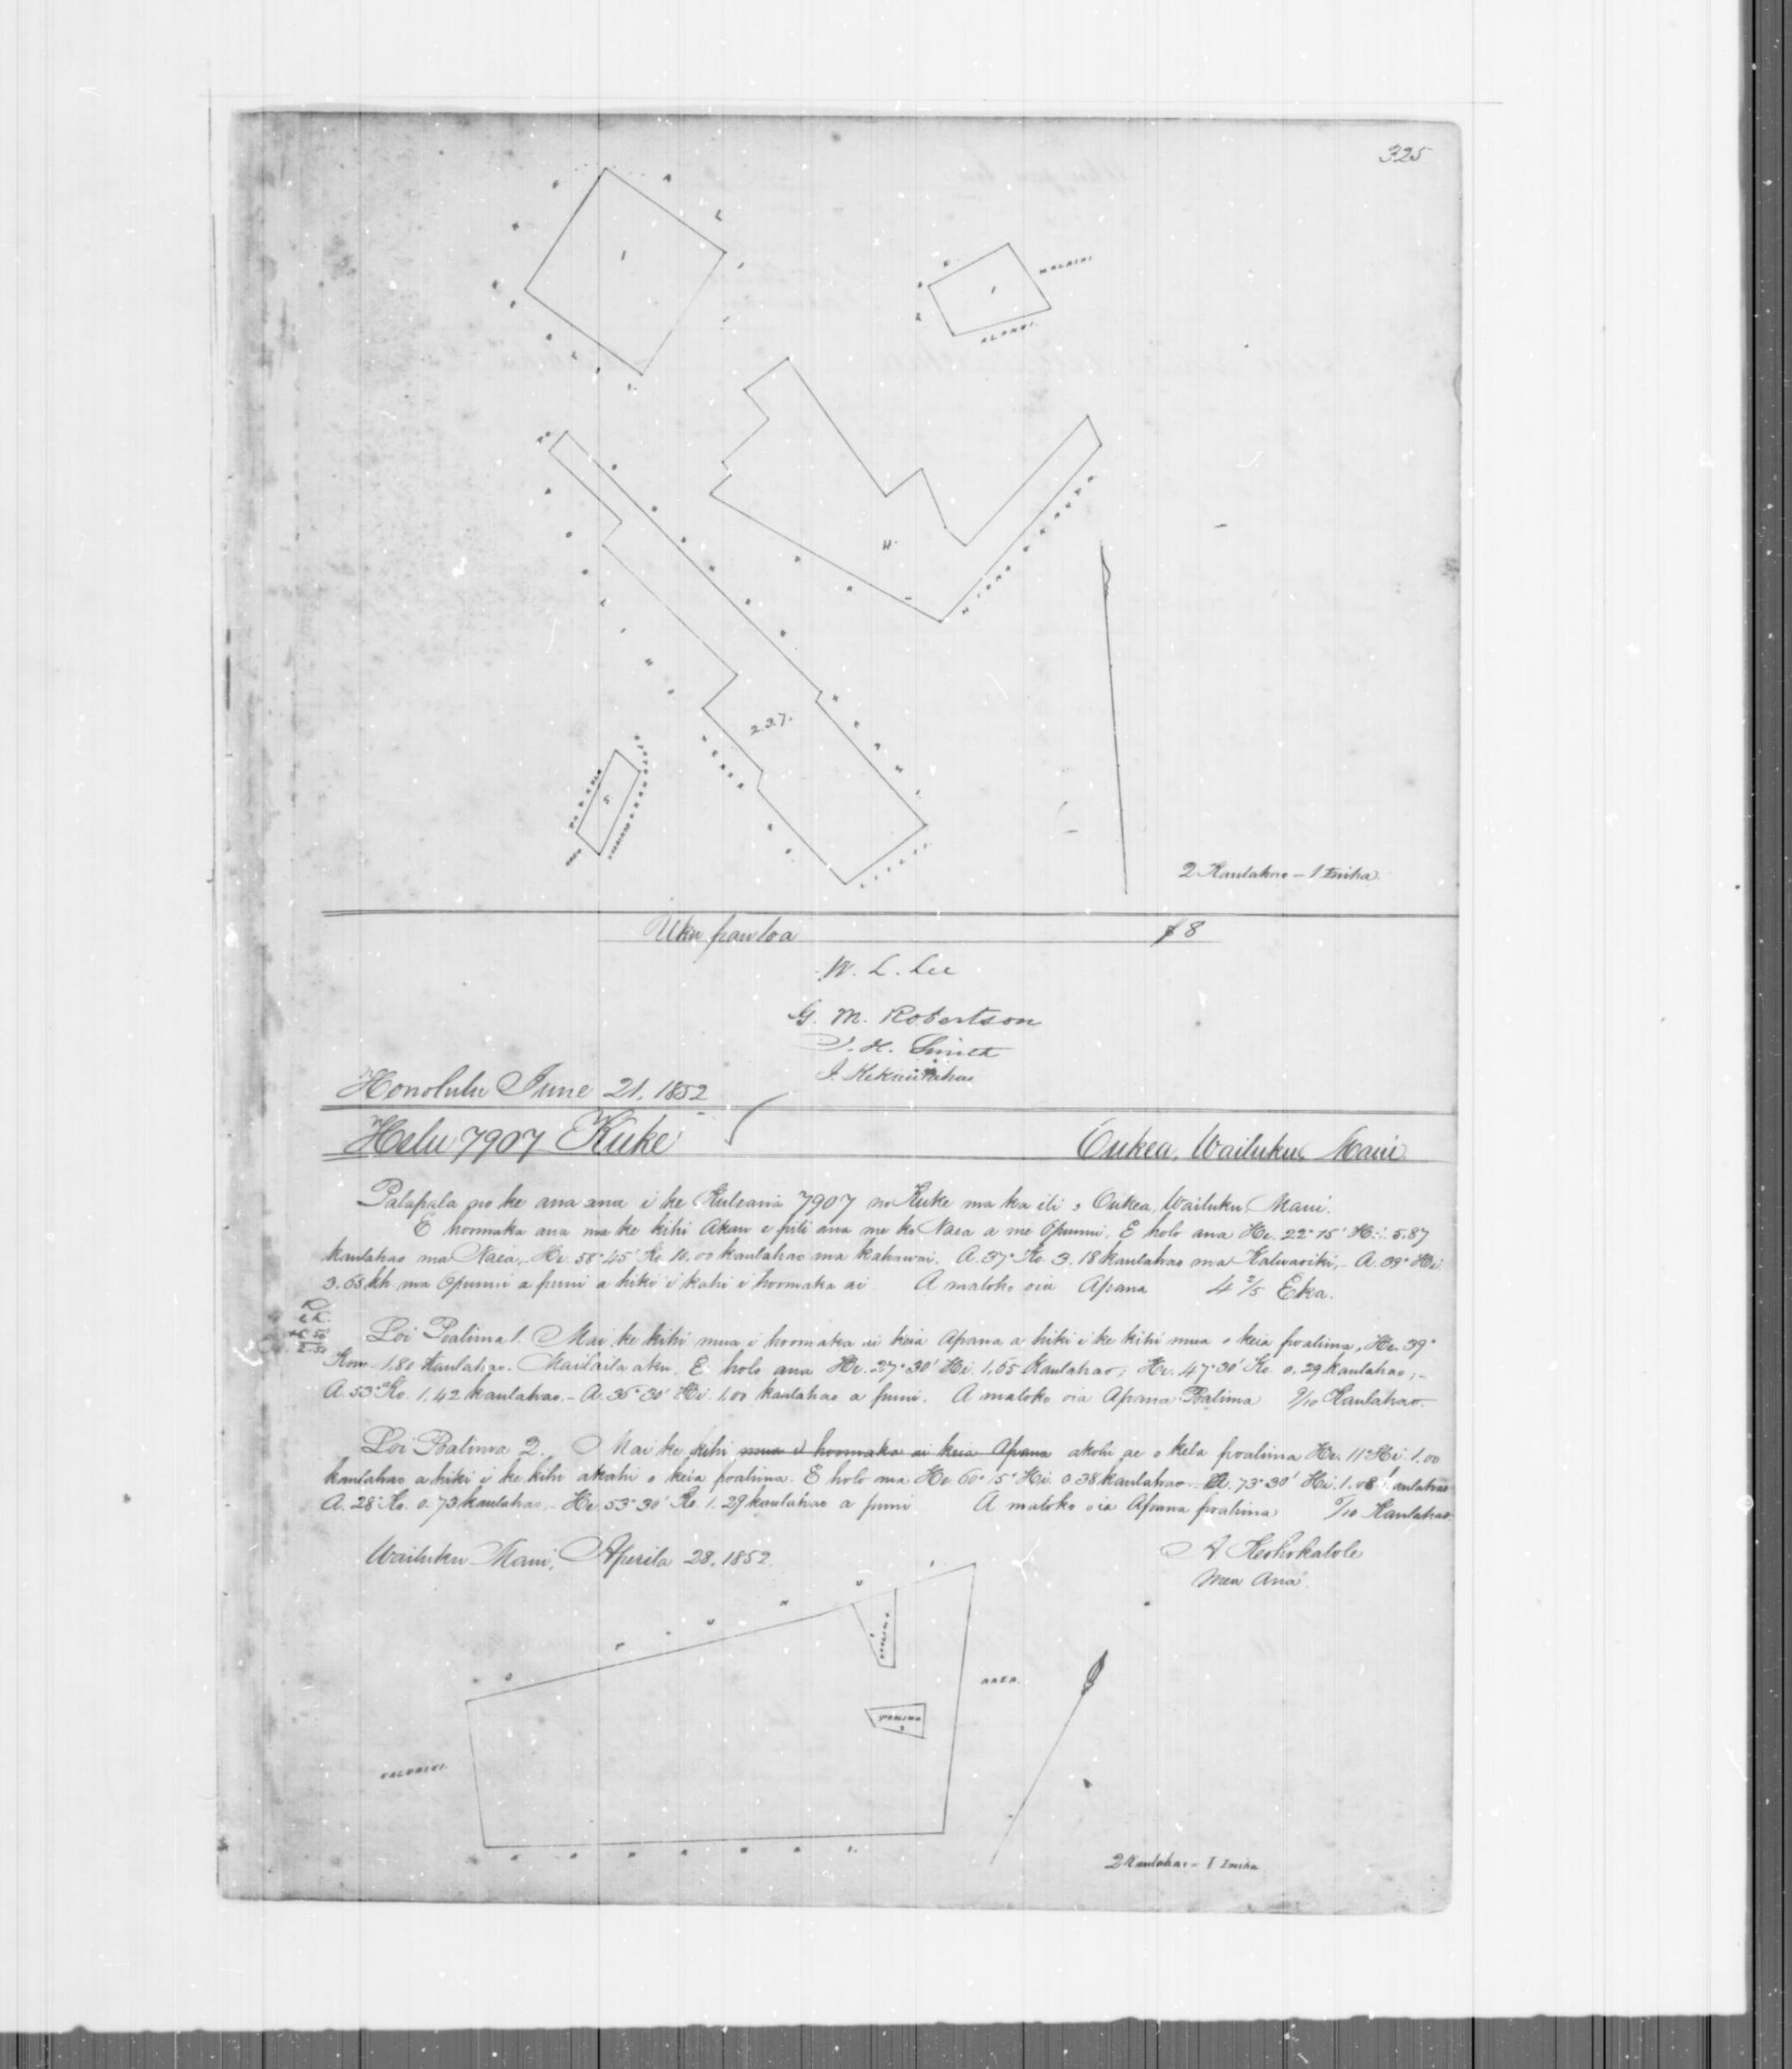

Portion of 7.6-Minute Series USGS topographic map (scale 1:24,000) labeled with stream and diversion location and the quad map name.

Properly tax map showing the stream or diversion location of water use referenced to established properly boundaries.