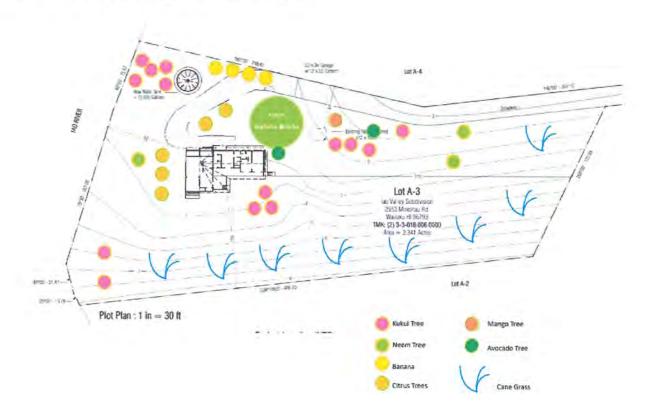

Portion of 7.6-Minute Series USGS topographic map (scale 1:24,000) labeled with stream and diversion location and the quad map name.

Properly tax map showing the stream or diversion location of water use referenced to established properly boundaries.