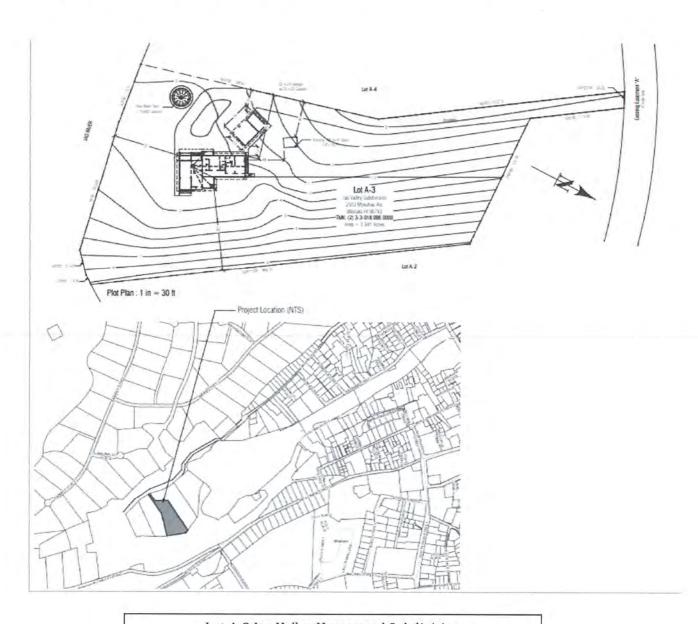

Portion of 7.6-Minute Series USGS topographic map (scale 1:24,000) labeled with stream and diversion location and the quad map name.

Properly tax map showing the stream or diversion location of water use referenced to established properly boundaries.