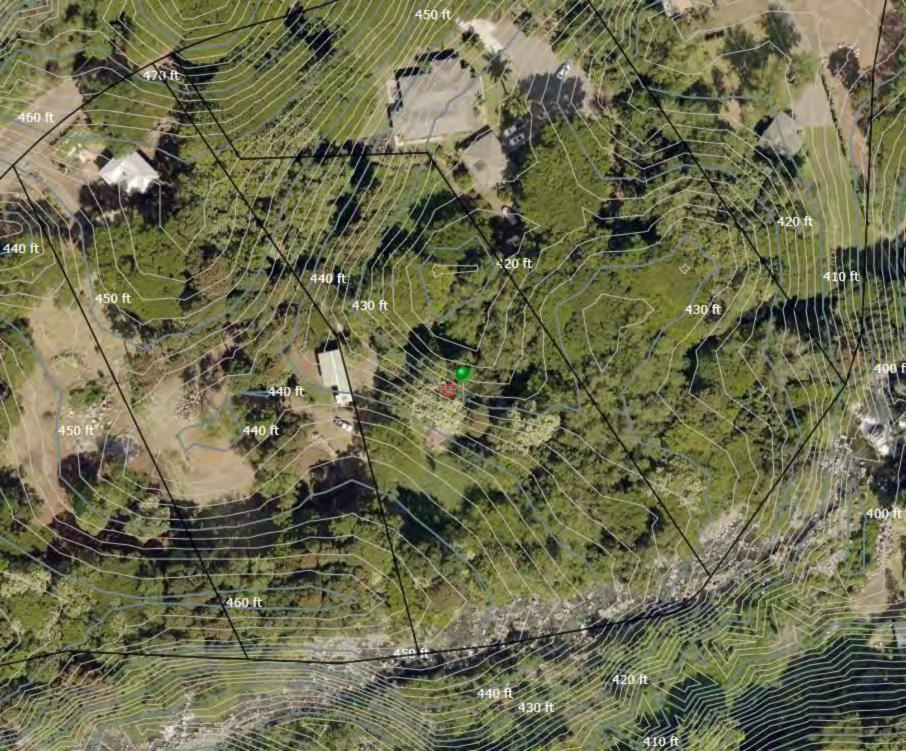

Portion of 7.6-Minute Series USGS topographic map (scale 1:24,000) labeled with stream and diversion location and the quad map name.

Properly tax map showing the stream or diversion location of water use referenced to established properly boundaries.