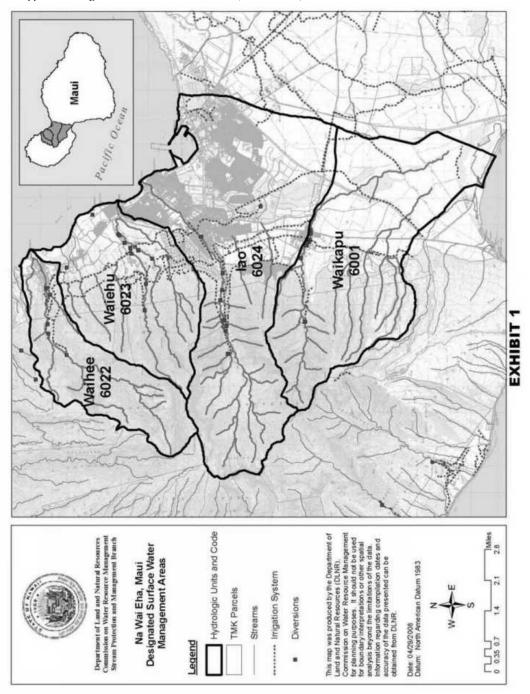

Portion of 7.6-Minute Series USGS topographic map (scale 1:24,000) labeled with stream and diversion location and the quad map name.

Properly tax map showing the stream or diversion location of water use referenced to established properly boundaries.