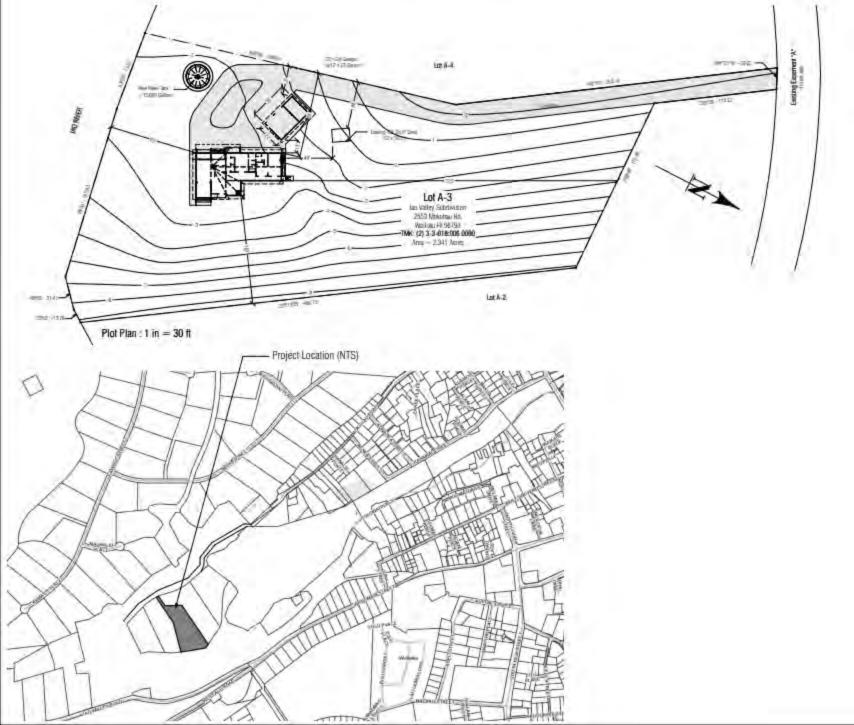

Portion of 7.6-Minute Series USGS topographic map (scale 1:24,000) labeled with stream and diversion location and the quad map name.

Properly tax map showing the stream or diversion location of water use referenced to established properly boundaries.