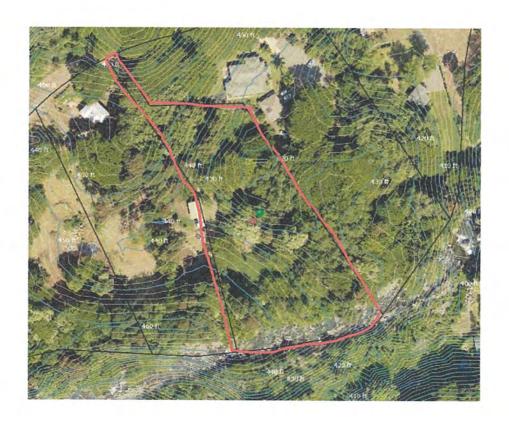

Portion of 7.6-Minute Series USGS topographic map (scale 1:24,000) labeled with stream and diversion location and the quad map name.

Properly tax map showing the stream or diversion location of water use referenced to established properly boundaries.