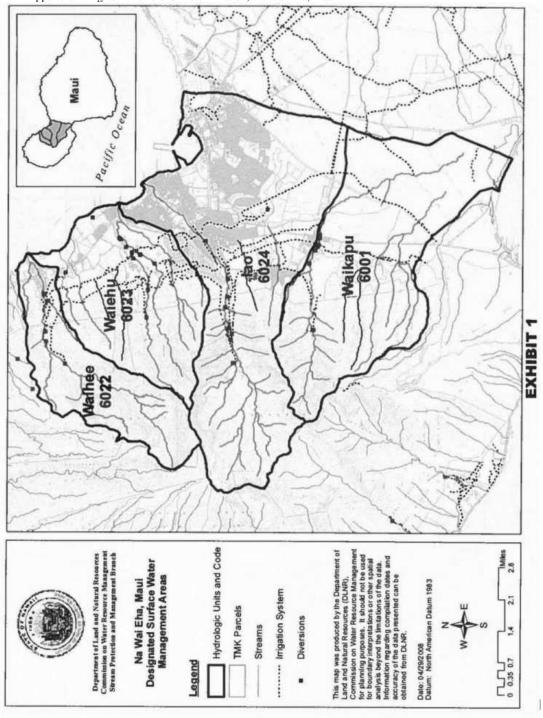

Portion of 7.6-Minute Series USGS topographic map (scale 1:24,000) labeled with stream and diversion location and the quad map name.

Properly tax map showing the stream or diversion location of water use referenced to established properly boundaries.