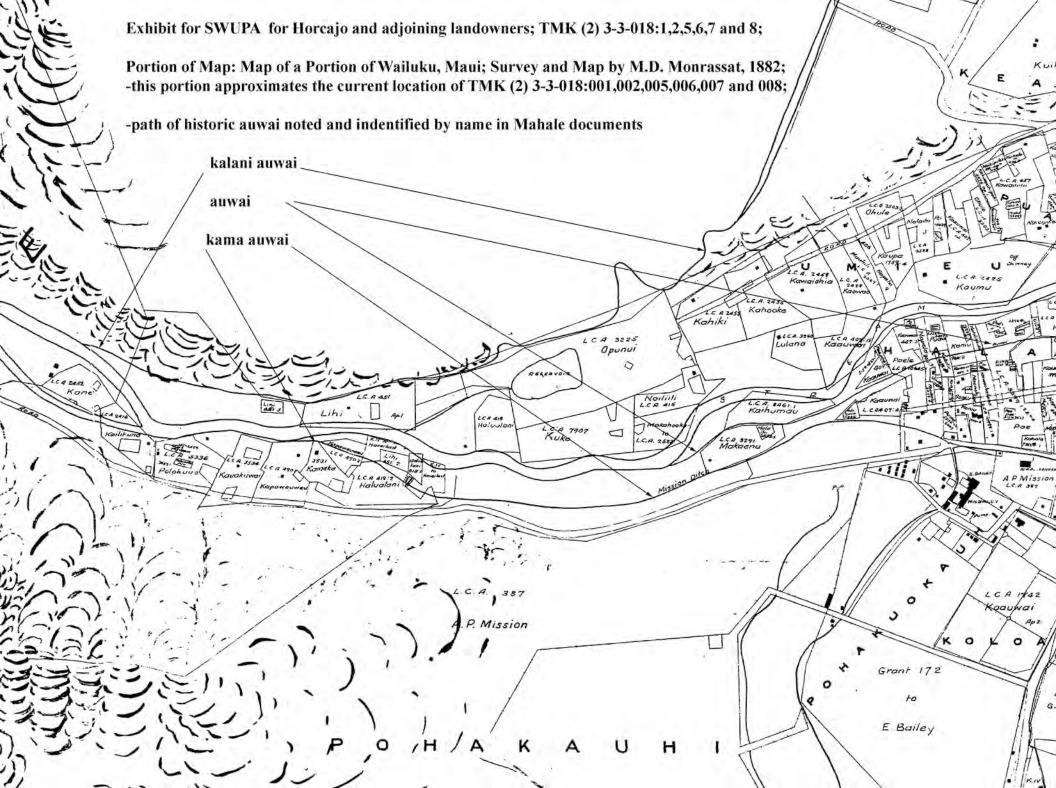

. Opunui died in 1846 and Kaiole, his wahine, is his heir. It is bounded mauka by Kahili, Waihee by the Pali of Wailuku, makai by Wahinekaahiki, Maalaea by Kahawai.

## Foreign Testimony: Opunui (LCA 3225) Transcription

LCA Claim 3225 – Opunui

Kamaka swore, I know the land of this claim. It is one piece of kalo land partly in the 'ili of Lelemako and partly in the 'ili (subdivision) of Pohakupukupuku (Pōhakupukupuku), Wailuku, Maui.

The claimant received this land from his ancestors in ancient times. They possessed it from the days of Kamehameha I. His title was never disputed up to his death in 1848. His heir is his widow Kaiaole (Kai'a'ole).

It is bounded Mauka by Kahiki's land, Waihe'e, by the Pali, Makai by Wahinekaahiki's (Wahineka'ahiki) land. Mā'alaea, by the Creek of Wailuku.



Bee R. G. 6458

HELU 6298

# PALAPALA SILA NUI

A ke Alii, mamuli o ka olelo a ka Poe Hoona Kuleana,

| NO KA                                 |          |                   |                   |              |               |            |            |             |           | s olaio ko |  |
|---------------------------------------|----------|-------------------|-------------------|--------------|---------------|------------|------------|-------------|-----------|------------|--|
|                                       | unu      | Ĺ                 |                   |              |               | Kulean     | na Helu .  | 5-220       |           |            |  |
| ma ke Ano Alod                        | io iloko | o kahi i          |                   |              |