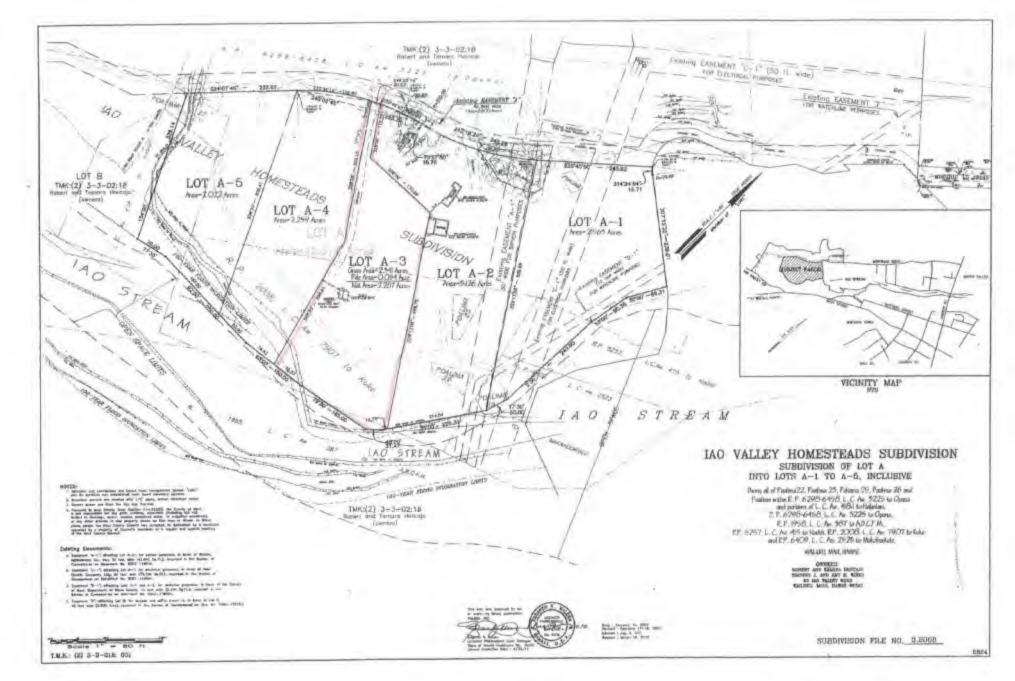

Portion of 7.6-Minute Series USGS topographic map (scale 1:24,000) labeled with stream and diversion location and the quad map name.

Properly tax map showing the stream or diversion location of water use referenced to established properly boundaries.