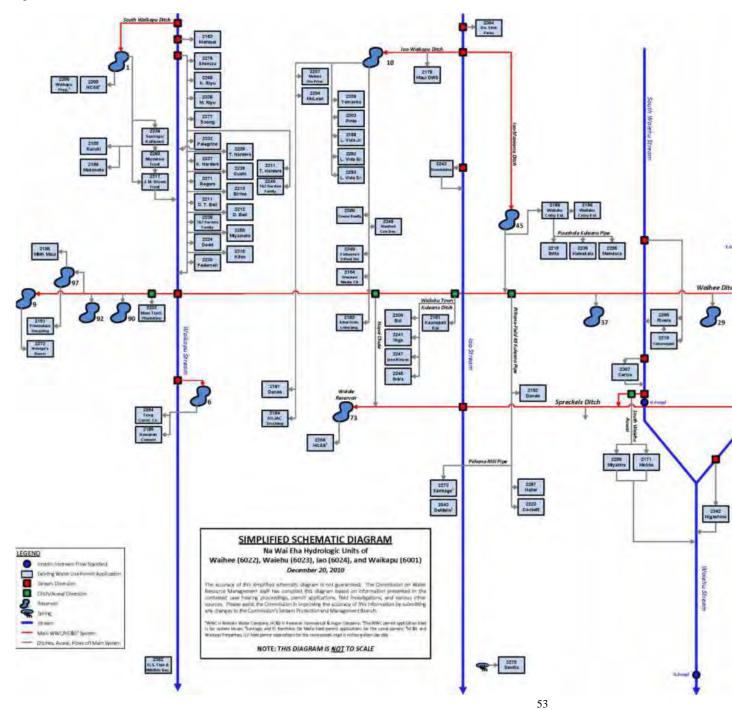

#### STATE OF HAWAII

DEPARTMENT OF LAND AND NATURAL RESOURCES COMMISSION ON WATER RESOURCE MANAGEMENT

APPLICATION FOR SURFACE WATER USE PERMIT FOR PROPOSED NEW USE IN A DESIGNATED SURFACE WATER MANAGEMENT AREA