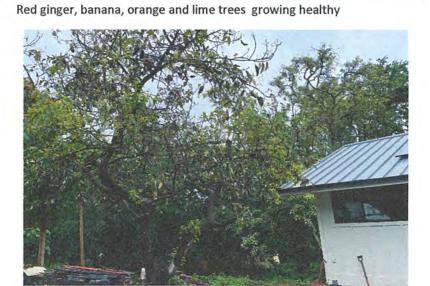

| Yes                      | Yes                        |



LIKE COLUMN TO SERVICE OF THE PROPERTY OF THE

Giant kukui trees and cold-pressed kukui oil



Ornamental palms planted along the driveway.

Papaya, banana and a mango tree shown in the background



This avocado tree is much taller than the house.



Dragon fruit plants and papaya



Kukui trees and African tulip trees

Planted night-time blooming jasmine plants



Drive way entrance

has never been disfuelet. In Promovis Pellitiers band Shakai, by Pellitar's land. Waiker le. 3225. Opmui. Hamaka Sur Okowo the land of the Col It is me frice of Rato Land party in the ili of Selemake and farty in the ili of Joha hufuckufukus, Mailuku, Mani. The Cot need this land from his ancesters in ancient homes. They prosessed it from the days of Hamchameha 1. Alis little was never disfinited up to his death in 1848. His heir es his undow Mucock. Dit is bounded Manka, by Habitis land, Waiher, by He Sale; Thakay by Wahine kanhihi's band Manlace, by The Creek of Waileties



544 4 Maul I Am. \$10,00