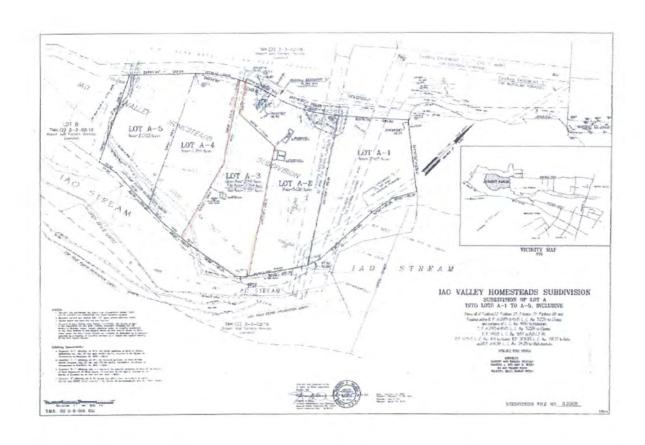

Portion of 7.6-Minute Series USGS topographic map (scale 1:24,000) labeled with stream and diversion location and the quad map name.

Properly tax map showing the stream or diversion location of water use referenced to established properly boundaries.