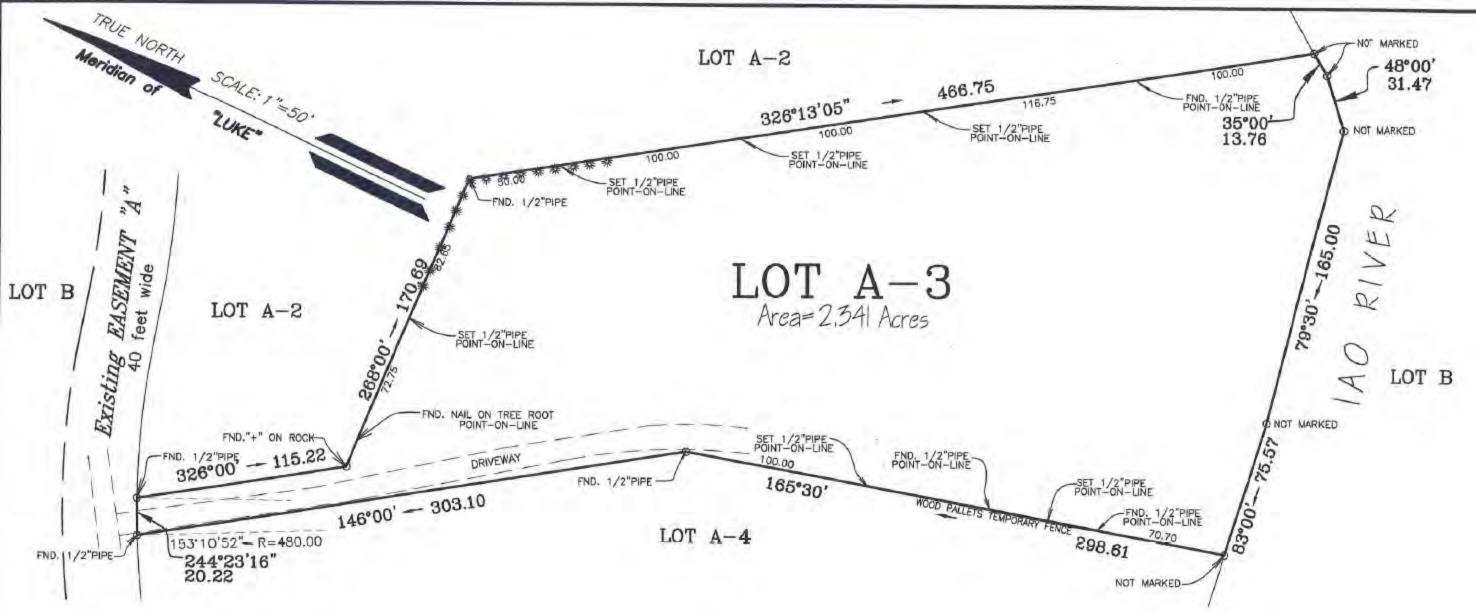

Portion of 7.6-Minute Series USGS topographic map (scale 1:24,000) labeled with stream and diversion location and the quad map name.

Properly tax map showing the stream or diversion location of water use referenced to established properly boundaries.