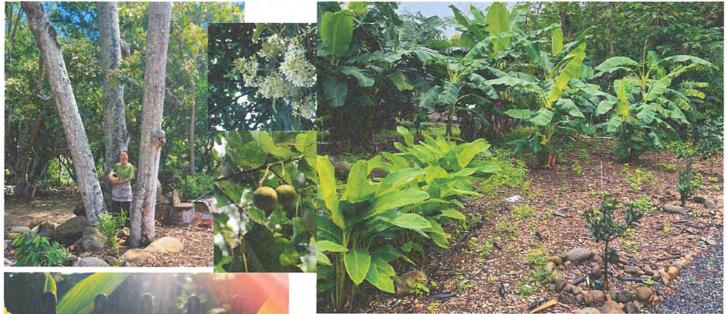

| Yes                      | Yes                        |



LIKE COLUMN TO SERVICE OF THE PROPERTY OF THE

Giant kukui trees and cold-pressed kukui oil



Ornamental palms planted along the driveway.

Papaya, banana and a mango tree shown in the background



This avocado tree is much taller than the house.



Dragon fruit plants and papaya



Kukui trees and African tulip trees

Planted night-time blooming jasmine plants



Drive way entrance

has never been disfuelet. In Promovis Pellitiers band Shakai, by Pellitar's land. Waiker le. 3225. Opmui. Hamaka Sur Okowo the land of the Col It is me frice of Rato Land party in the ili of Selemake and farty in the ili of Joha hufuckufukus, Mailuku, Mani. The Cot need this land from his ancesters in ancient homes. They prosessed it from the days of Hamchameha 1. Alis little was never disfinited up to his