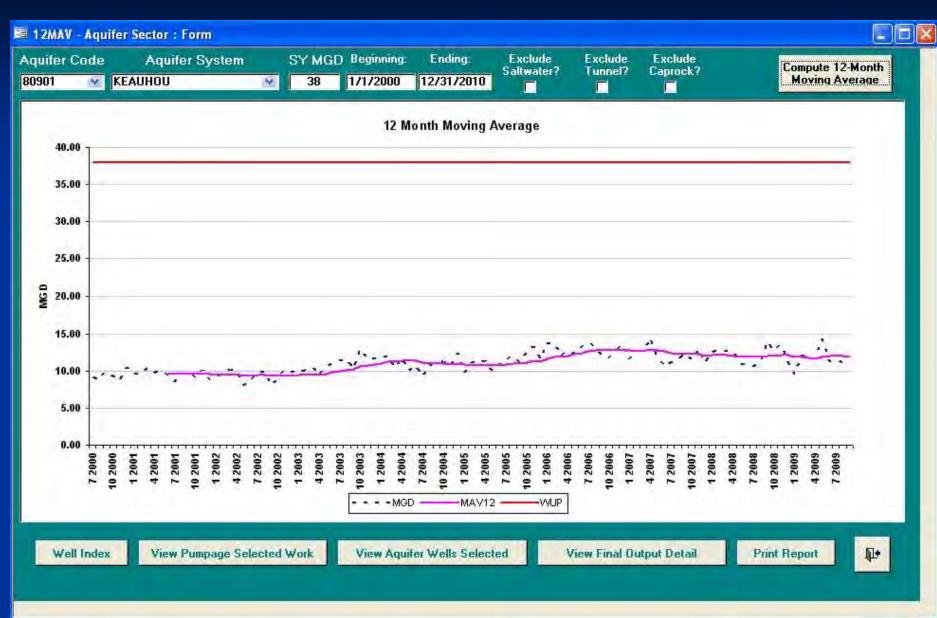

|
| Molokai | 17                  | 99                          | 17%                  | 34                                  | 50%                  |
| Lanai   | 11                  | 16                          | 69%                  | 12                                  | 92%                  |
| Maui    | 119                 | 450                         | 26%                  | 191                                 | 62%                  |
| Hawaii  | 130                 | 400                         | 33%                  | 204                                 | 64%                  |
| TOTAL   | 573                 | 2141                        |                      | 950                                 |                      |

### **Online Water Use Reporting – former system**



### <u>Current</u> 4,653 wells as of Jan 11, 2013

#### WATER RESOURCE PROTECTION PLAN

Section 6

| Island  | # Wells<br>Reported | Total #<br>Production Wells | Percent<br>Reporting | Total # Production<br>Wells >25 gpm | Percent<br>Reporting |  |
|---------|---------------------|-----------------------------|----------------------|-------------------------------------|----------------------|--|
| Kauai   | 59                  | 228 <b>291</b>              | 26%                  | 130                                 | 45%                  |  |
| Oahu    | 237                 | 948 <b>995</b>              | 25%                  | 379                                 | 63%                  |  |
| Molokai | 17                  | 99 111                      | 17%                  | 34