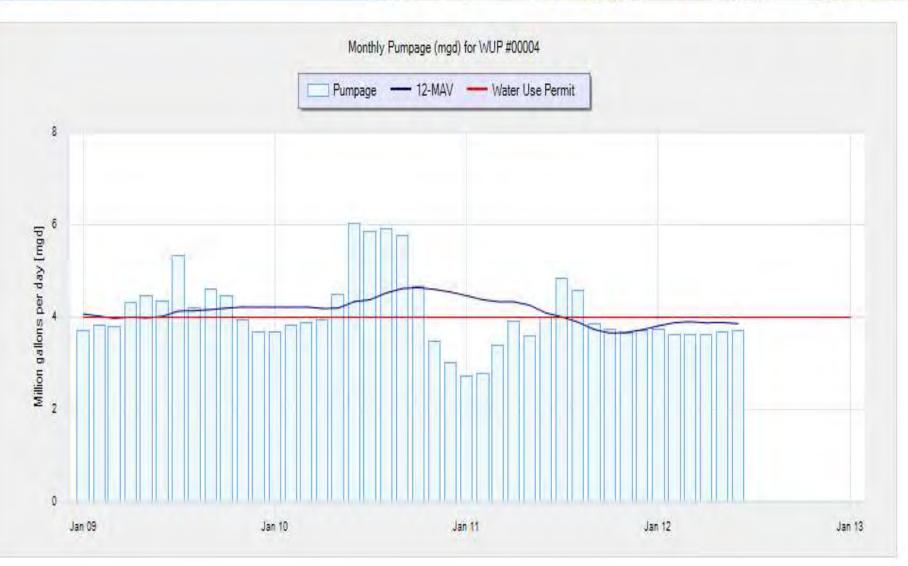

#### Insert directly online

ahuwan Rono

Logout

| Water Use Rep   | and the second se |             |         |                         |                   |                      |                  |
|-----------------|-----------------------------------------------------------------------------------------------------------------------------------------------------------------------------------------------------------------------------------------------------------------------------------------------------------------------------------------------------------------------------------------------------------------------------------------------------------------------------------------------------------------------------------------------------------------------------------------------------------------------------------------------------------------------------------------------------|-------------|---------|-------------------------|-------------------|----------------------|------------------|
| Start Date      | End Date                                                                                                                                                                                                                                                                                                                                                                                                                                                                                                                                                                                                                                                                                            | Date Submit | Wells   | Reported Count          | Total (MG)        | MAX Chio             | ride (mg/L) Memo |
| 06/01/2012      | 06/30/2012                                                                                                                                                                                                                                                                                                                                                                                                                                                                                                                                                                                                                                                                                          | 10/03/2012  | 109     |                         | 4540.024          |                      |                  |
| 6/01/2012       | 08/31/2012                                                                                                                                                                                                                                                                                                                                                                                                                                                                                                                                                                                                                                                                                          | 11/27/2012  | 3       |                         | 22.557            |                      |                  |
| 15/01/2012      | 05/31/2012                                                                                                                                                                                                                                                                                                                                                                                                                                                                                                                                                                                                                                                                                          | 10/03/2012  | 109     |                         | 4568.592          |                      |                  |
| 04/01/2012      | 04/30/2012                                                                                                                                                                                                                                                                                                                                                                                                                                                                                                                                                                                                                                                                                          | 10/03/2012  | 109     |                         | 4147.689          |                      |                  |
| 03/01/2012      | 03/31/2012                                                                                                                                                                                                                                                                                                                                                                                                                                                                                                                                                                                                                                                                                          | 10/03/2012  | 109     |                         | 3952.039          |                      |                  |
| 02/01/2012      | 02/29/2012                                                                                                                                                                                                                                                                                                                                                                                                                                                                                                                                                                                                                                                                                          | 10/03/2012  | 109     |                         | 3907.825          |                      |                  |
| 2/01/2012       | 05/31/2012                                                                                                                                                                                                                                                                                                                                                                                                                                                                                                                                                                                                                                                                                          | 11/15/2012  | 2       |                         | 13.593            |                      |                  |
| 1/01/2012       | 01/31/2012                                                                                                                                                                                                                                                                                                                                                                                                                                                                                                                                                                                                                                                                                          | 10/03/2012  | 109     |                         | 4215.711          |                      |                  |
| 12/01/2011      | 12/31/2011                                                                                                                                                                                                                                                                                                                                                                                                                                                                                                                                                                                                                                                                                          | 10/03/2012  | 109     |                         | 3966.207          |                      |                  |
| 1/01/2011       | 11/30/2011                                                                                                                                                                                                                                                                                                                                                                                                                                                                                                                                                                                                                                                                                          | 10/03/2012  | 109     |                         | 4112.025          |                      |                  |
| 0/01/2011       | 10/31/2011                                                                                                                                                                                                                                                                                                                                                                                                                                                                                                                                                                                                                                                                                          | 10/03/2012  | 109     |                         | 4260.038          |                      |                  |
| 9/01/2011       | 09/30/2011                                                                                                                                                                                                                                                                                                                                                                                                                                                                                                                                                                                                                                                                                          | 10/03/2012  | 109     |                         | 4452.734          |                      |                  |
| 8/01/2011       | 08/31/2011                                                                                                                                                                                                                                                                                                                                                                                                                                                                                                                                                                                                                                                                                          | 10/03/2012  | 109     |                         | 4688.802          |                      |                  |
| 7/01/2011       | 06/30/2012                                                                                                                                                                                                                                                                                                                                                                                                                                                                                                                                                                                                                                                                                          | 11/23/2012  | 24      |                         | 1628.325          |                      | 21993.0          |
| 7/01/2011       | 07/31/2011                                                                                                                                                                                                                                                                                                                                                                                                                                                                                                                                                                                                                                                                                          | 10/03/2012  | 109     |                         | 4521.833          |                      |                  |
| 6/01/2011       | 06/30/2011                                                                                                                                                                                                                                                                                                                                                                                                                                                                                                                                                                                                                                                                                          | 10/03/2012  | 109     |                         | 4114.558          |                      |                  |
| 5/01/2011       | 05/31/2011                                                                                                                                                                                                                                                                                                                                                                                                                                                                                                                                                                                                                                                                                          | 10/03/2012  | 109     |                         | 4081.774          |                      |                  |
| 4/01/2011       | 04/30/2011                                                                                                                                                                                                                                                                                                                                                                                                                                                                                                                                                                                                                                                                                          | 10/03/2012  | 109     |                         | 4097.135          |                      |                  |
| 3/01/2011       | 03/31/2011                                                                                                                                                                                                                                                                                                                                                                                                                                                                                                                                                                                                                                                                                          | 10/03/2012  | 109     |                         | 4052.128          |                      |                  |
| 2/01/2011       | 02/28/2011                                                                                                                                                                                                                                                                                                                                                                                                                                                                                                                                                                                                                                                                                          | 10/03/2012  | 109     |                         | 3593.971          |                      |                  |
| 11/01/2011      | 01/31/2011                                                                                                                                                                                                                                                                                                                                                                                                                                                                                                                                                                                                                                                                                          | 10/03/2012  | 109     |                         | 3917.467          |                      |                  |
| 2/01/2010       | 12/31/2010                                                                                                                                                                                                                                                                                                                                                                                                                                                                                                                                                                                                                                                                                          | 10/04/2012  | 97      |                         | 3980.702          |                      |                  |
| 1/01/2010       | 11/30/2010                                                                                                                                                                                                                                                                                                                                                                                                                                                                                                                                                                                                                                                                                          | 10/04/2012  | 97      |                         | 4244.745          |                      |                  |
| 10/01/2010      | 10/31/2010                                                                                                                                                                                                                                                                                                                                                                                                                                                                                                                                                                                                                                                                                          | 10/04/2012  | 97      |                         | 4674.425          |                      |                  |
| 9/01/2010       | 09/30/2010                                                                                                                                                                                                                                                                                                                                                                                                                                                                                                                                                                                                                                                                                          | 10/04/2012  | 97      |                         | 4717.262          |                      |                  |
| Vells Reporting |                                                                                                                                                                                                                                                                                                                                                                                                                                                                                                                                                                                                                                                                                                     |             |         |                         |                   |                      |                  |
| Veli Number     | Well Name                                                                                                                                                                                                                                                                                                                                                                                                                                                                                                                                                                                                                                                                                           | Use         | Metered | Last Reported Dates     | Last Pumpage (MG) | Last Chloride (mg/L) | Pumpage Grap     |
| -1744-004       | Pia                                                                                                                                                                                                                                                                                                                                                                                                                                                                                                                                                                                                                                                                                                 | UNU         |         | (A)                     |                   |                      | View Graph       |
| 8-1745-001      | Wailupe I                                                                                                                                                                                                                                                                                                                                                                                                                                                                                                                                                                                                                                                                                           | MUNCO       |         | 07/01/2012 - 07/31/2012 | 0.000             |                      | View Graph       |
| 3-1746-001      | Ainakoa                                                                                                                                                                                                                                                                                                                                                                                                                                                                                                                                                                                                                                                                                             | MUNCO       |         | 07/01/2012 - 07/31/2012 | 7.219             |                      | View Graph       |