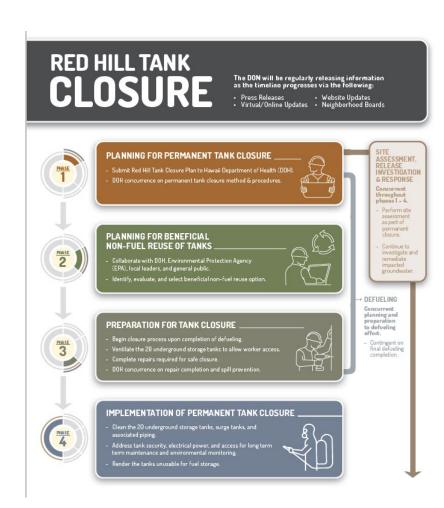

## Red Hill Tank Closure

#### Four Phase Process:

#### 1. Planning for Permanent Tank Closure

- Intent to close tanks Dec 16 2022
- Analysis of alternatives Dec 22 2022
- Closure Plan Supplement Feb 2023
- DOH concurrence June 2023

#### Planning for Beneficial Non-Fuel Reuse/Repurpose

- Collaborative
- Identify/evaluate/select option

#### 3. Preparation for Tank Closure

- Spill prevention and repairs
- DOH concurrence

# 4. Implementation of Permanent Tank Closure

- Clean, secure, and monitor
- Render tanks unusable for fuel