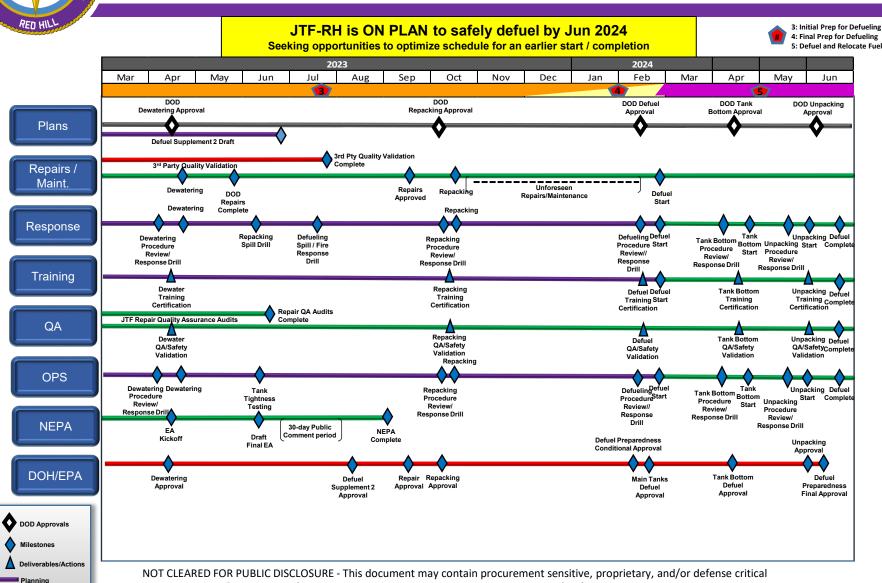

#### JTF-RH Integrated Master Schedule (IMS) EXSUM

infrastructure information. Do not release without prior Department of Defense written approval.

CAO: 23 1322 MAR 23