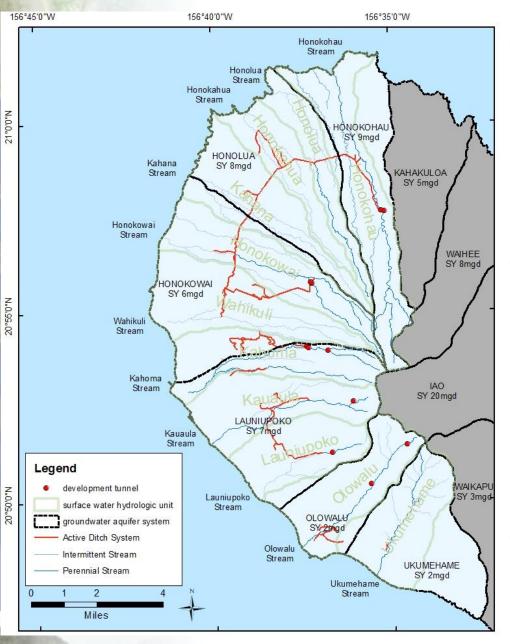

# **Update on Water Resources in the Lahaina Aquifer Sector Area**

Agenda Item B-2

c. Water Management Area & Water Use Permit Applications

## Water Management Area

- On **June 15, 2023**, the Commission adopted the **chairperson's recommendation** to designate the Lahaina Aquifer Sector Area both as surface water and ground water management area.
- Basis for designation is harm to ground water quantity and quality by saltwater intrusion, serious historic and ongoing disputes over current and planned uses of water occurring, climate uncertainty and potential drought and decline in rainfall and recharge.
- Surface and ground water interaction and connection that should be managed in an integrated manner.