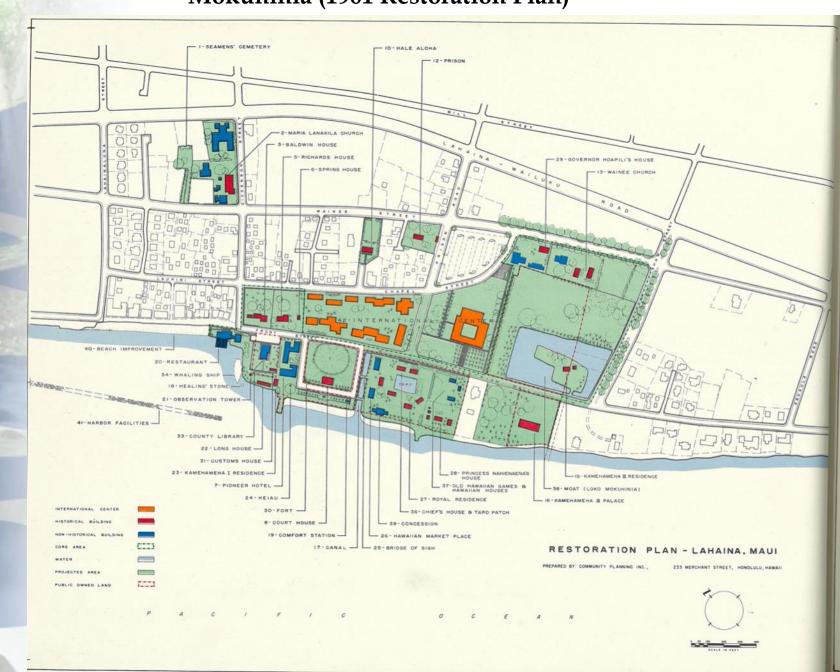

**

- Mokuhinia Wetland; 505 Front Street spring; 'auwai
- Meet Launiupoko Irrigation Company at Waine'e/Lahaina Shaft A & B
- Makila Reservoir; LIC 1 well; booster pumps
- Kaua'ula Stream at siphon and siphon release to stream
- Kaua'ula Ditch above Kaua'ula Reservoir
- Kapu 'Ohana pipelines from penstock; domestic water supply pipeline/sand filters
- Kaua'ula Stream and Diversion 957 at 1540ft in elevation; streamflow monitoring; Kaua'ula Ditch
- Interim IFS location and monitoring
- Kaua'ula Tunnel forebay, penstock, and discuss Kamehameha Schools Siphon
- Maui Ku'ia Estate/Kamehameha Schools
- Kaua'ula Valley Palakiko 'Ohana

#### Loko Mokuhinia



Source: Lahaina Historical Restoration & Preservation, prepared by Community Planning Inc. (1961)

#### Mokuhinia (1961 Restoration Plan)



### Mokuhinia Wetland; 505 Front Street spring; 'auwai









### Wainee/Lahaina Shaft A & B





#### Kaua'ula Stream at 400 ft



#### Kaua'ula Stream at 10 ft



### LIC 1 Well/Makila Reservoir





#### Kaua'ula Reservoir









### Kaua'ula Ditch at forebay below siphon





## Kaua'ula Stream at Siphon Release





Kaua'ula Hydropower tailrace/Kuleana domestic pipeline



Kaua'ula Hydropower Penstock/Kapu pipelines



## Kaua'ula Kuleana domestic pipeline





#### Kaua'ula Stream above Intake



Q ~ 4.0 cfs (2.58 mgd)





#### Kaua'ula Ditch Diversion and Intake







Kaua'ula Hydropower Forebay/Penstock and KS siphon





### Kaua'ula Hydropower Forebay/Penstock and KS siphon





### Maui Ku'ia Estate/Kamehameha Schools



# Kaua'ula Valley/Palakiko 'Ohana