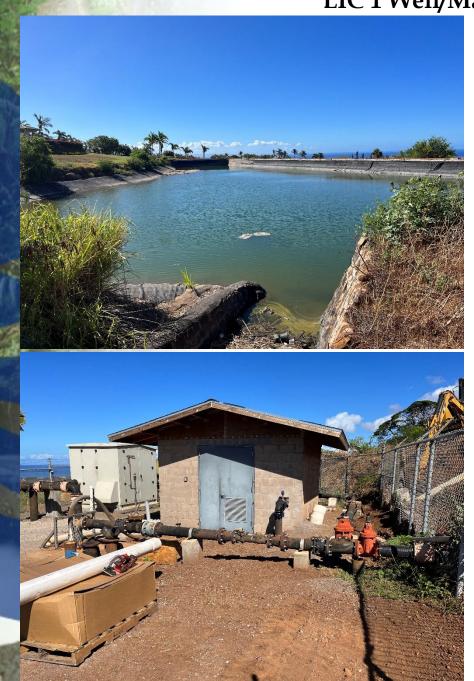

siphon release to stream
- Kaua'ula Ditch above Kaua'ula Reservoir
- Kapu 'Ohana pipelines from penstock; domestic water supply pipeline/sand filters
- Kaua'ula Stream and Diversion 957 at 1540ft in elevation; streamflow monitoring; Kaua'ula Ditch
- Interim IFS location and monitoring
- Kaua'ula Tunnel forebay, penstock, and discuss Kamehameha Schools Siphon
- Maui Ku'ia Estate/Kamehameha Schools
- Kaua'ula Valley Palakiko 'Ohana

#### Loko Mokuhinia



Source: Lahaina Historical Restoration & Preservation, prepared by Community Planning Inc. (1961)

#### Mokuhinia (1961 Restoration Plan)



### Mokuhinia Wetland; 505 Front Street spring; 'auwai









### Wainee/Lahaina Shaft A & B





#### Kaua'ula Stream at 400 ft



#### Kaua'ula Stream at 10 ft



### LIC 1 Well/Makila Reservoir





#### Kaua'ula Reservoir









### Kaua'ula Ditch at forebay below siphon





## Kaua'ula Stream at Siphon Release





Kaua'ula Hydropower tailrace/Kuleana domestic pipeline



Kaua'ula Hydropower Penstock/Kapu pipelines



## Kaua'ula Kuleana domestic pipeline





#### Kaua'ula Stream above Intake



Q ~ 4.0 cfs (2.58 mgd)





#### Kaua'ula Ditch Diversion and Intake







Kaua'ula Hydropower Forebay/Penstock and KS siphon





### Kaua'ula Hydropower Forebay/Penstock and KS siphon





### Maui Ku'ia Estate/Kamehameha Schools



# Kaua'ula Valley/Palakiko 'Ohana