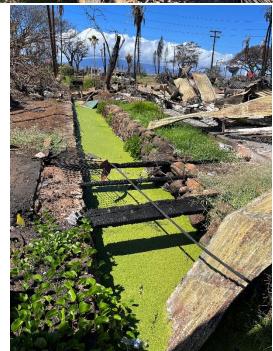

Launiupoko Irrigation Company at Waine'e/Lahaina Shaft A & B
- Makila Reservoir; LIC 1 well; booster pumps
- Kaua'ula Stream at siphon and siphon release to stream
- Kaua'ula Ditch above Kaua'ula Reservoir
- Kapu 'Ohana pipelines from penstock; domestic water supply pipeline/sand filters
- Kaua'ula Stream and Diversion 957 at 1540ft in elevation; streamflow monitoring; Kaua'ula Ditch
- Interim IFS location and monitoring
- Kaua'ula Tunnel forebay, penstock, and discuss Kamehameha Schools Siphon
- Maui Ku'ia Estate/Kamehameha Schools
- Kaua'ula Valley Palakiko 'Ohana

#### Loko Mokuhinia



Source: Lahaina Historical Restoration & Preservation, prepared by Community Planning Inc. (1961)

#### Mokuhinia (1961 Restoration Plan)



### Mokuhinia Wetland; 505 Front Street spring; 'auwai









### Wainee/Lahaina Shaft A & B





#### Kaua'ula Stream at 400 ft



#### Kaua'ula Stream at 10 ft



### LIC 1 Well/Makila Reservoir





#### Kaua'ula Reservoir









### Kaua'ula Ditch at forebay below siphon





## Kaua'ula Stream at Siphon Release





Kaua'ula Hydropower tailrace/Kuleana domestic pipeline



Kaua'ula Hydropower Penstock/Kapu pipelines



## Kaua'ula Kuleana domestic pipeline





#### Kaua'ula Stream above Intake



Q ~ 4.0 cfs (2.58 mgd)





#### Kaua'ula Ditch Diversion and Intake







Kaua'ula Hydropower Forebay/Penstock and KS siphon





### Kaua'ula Hydropower Forebay/Penstock and KS siphon





### Maui Ku'ia Estate/Kamehameha Schools



# Kaua'ula Valley/Palakiko 'Ohana