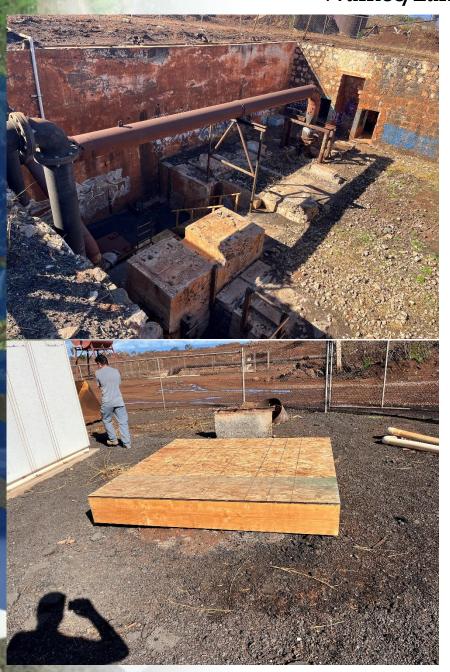

aine'e/Lahaina Shaft A & B
- Makila Reservoir; LIC 1 well; booster pumps
- Kaua'ula Stream at siphon and siphon release to stream
- Kaua'ula Ditch above Kaua'ula Reservoir
- Kapu 'Ohana pipelines from penstock; domestic water supply pipeline/sand filters
- Kaua'ula Stream and Diversion 957 at 1540ft in elevation; streamflow monitoring; Kaua'ula Ditch
- Interim IFS location and monitoring
- Kaua'ula Tunnel forebay, penstock, and discuss Kamehameha Schools Siphon
- Maui Ku'ia Estate/Kamehameha Schools
- Kaua'ula Valley Palakiko 'Ohana

#### Loko Mokuhinia



Source: Lahaina Historical Restoration & Preservation, prepared by Community Planning Inc. (1961)

#### Mokuhinia (1961 Restoration Plan)



### Mokuhinia Wetland; 505 Front Street spring; 'auwai









### Wainee/Lahaina Shaft A & B





#### Kaua'ula Stream at 400 ft



#### Kaua'ula Stream at 10 ft



### LIC 1 Well/Makila Reservoir





#### Kaua'ula Reservoir









### Kaua'ula Ditch at forebay below siphon





## Kaua'ula Stream at Siphon Release





Kaua'ula Hydropower tailrace/Kuleana domestic pipeline



Kaua'ula Hydropower Penstock/Kapu pipelines



## Kaua'ula Kuleana domestic pipeline





#### Kaua'ula Stream above Intake



Q ~ 4.0 cfs (2.58 mgd)





#### Kaua'ula Ditch Diversion and Intake







Kaua'ula Hydropower Forebay/Penstock and KS siphon





### Kaua'ula Hydropower Forebay/Penstock and KS siphon





### Maui Ku'ia Estate/Kamehameha Schools



# Kaua'ula Valley/Palakiko 'Ohana