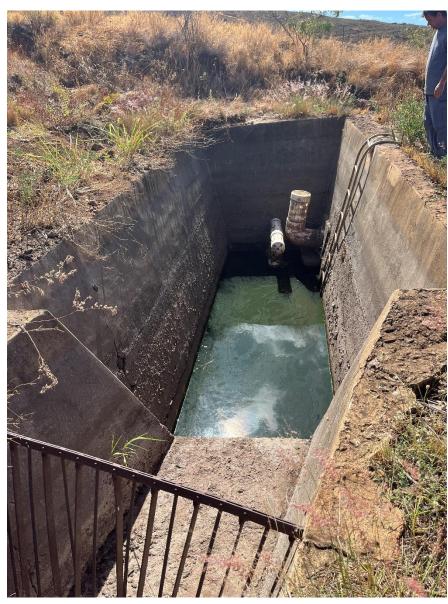

ipelines from penstock; domestic water supply pipeline/sand filters
- Kaua'ula Stream and Diversion 957 at 1540ft in elevation; streamflow monitoring; Kaua'ula Ditch
- Interim IFS location and monitoring
- Kaua'ula Tunnel forebay, penstock, and discuss Kamehameha Schools Siphon
- Maui Ku'ia Estate/Kamehameha Schools
- Kaua'ula Valley Palakiko 'Ohana

#### Loko Mokuhinia



Source: Lahaina Historical Restoration & Preservation, prepared by Community Planning Inc. (1961)

#### Mokuhinia (1961 Restoration Plan)



### Mokuhinia Wetland; 505 Front Street spring; 'auwai









### Wainee/Lahaina Shaft A & B





#### Kaua'ula Stream at 400 ft



#### Kaua'ula Stream at 10 ft



### LIC 1 Well/Makila Reservoir





#### Kaua'ula Reservoir









### Kaua'ula Ditch at forebay below siphon





## Kaua'ula Stream at Siphon Release





Kaua'ula Hydropower tailrace/Kuleana domestic pipeline



Kaua'ula Hydropower Penstock/Kapu pipelines



## Kaua'ula Kuleana domestic pipeline





#### Kaua'ula Stream above Intake



Q ~ 4.0 cfs (2.58 mgd)





#### Kaua'ula Ditch Diversion and Intake







Kaua'ula Hydropower Forebay/Penstock and KS siphon





### Kaua'ula Hydropower Forebay/Penstock and KS siphon





### Maui Ku'ia Estate/Kamehameha Schools



# Kaua'ula Valley/Palakiko 'Ohana