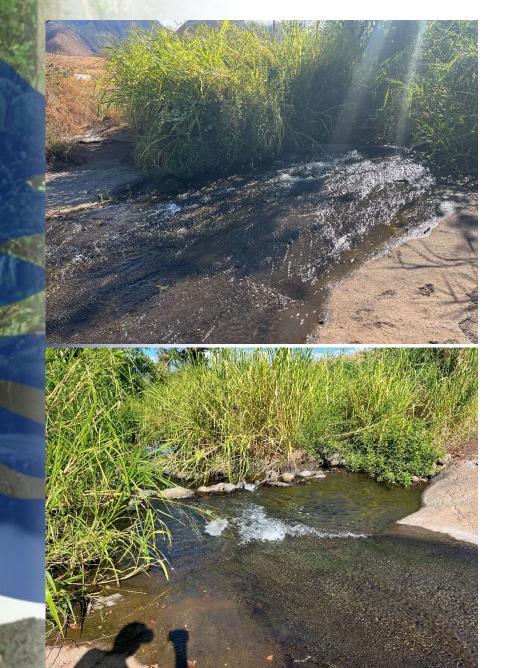

Reservoir; LIC 1 well; booster pumps
- Kaua'ula Stream at siphon and siphon release to stream
- Kaua'ula Ditch above Kaua'ula Reservoir
- Kapu 'Ohana pipelines from penstock; domestic water supply pipeline/sand filters
- Kaua'ula Stream and Diversion 957 at 1540ft in elevation; streamflow monitoring; Kaua'ula Ditch
- Interim IFS location and monitoring
- Kaua'ula Tunnel forebay, penstock, and discuss Kamehameha Schools Siphon
- Maui Ku'ia Estate/Kamehameha Schools
- Kaua'ula Valley Palakiko 'Ohana

#### Loko Mokuhinia



Source: Lahaina Historical Restoration & Preservation, prepared by Community Planning Inc. (1961)

#### Mokuhinia (1961 Restoration Plan)



### Mokuhinia Wetland; 505 Front Street spring; 'auwai









### Wainee/Lahaina Shaft A & B





#### Kaua'ula Stream at 400 ft



#### Kaua'ula Stream at 10 ft



### LIC 1 Well/Makila Reservoir





#### Kaua'ula Reservoir









### Kaua'ula Ditch at forebay below siphon





## Kaua'ula Stream at Siphon Release





Kaua'ula Hydropower tailrace/Kuleana domestic pipeline



Kaua'ula Hydropower Penstock/Kapu pipelines



## Kaua'ula Kuleana domestic pipeline





#### Kaua'ula Stream above Intake



Q ~ 4.0 cfs (2.58 mgd)





#### Kaua'ula Ditch Diversion and Intake







Kaua'ula Hydropower Forebay/Penstock and KS siphon





### Kaua'ula Hydropower Forebay/Penstock and KS siphon





### Maui Ku'ia Estate/Kamehameha Schools



# Kaua'ula Valley/Palakiko 'Ohana