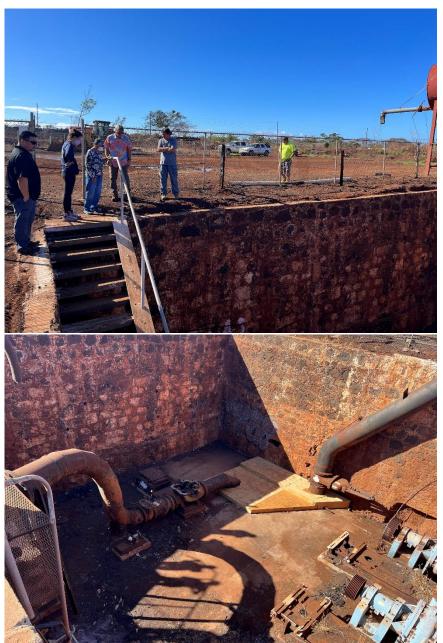

ne'e/Lahaina Shaft A & B
- Makila Reservoir; LIC 1 well; booster pumps
- Kaua'ula Stream at siphon and siphon release to stream
- Kaua'ula Ditch above Kaua'ula Reservoir
- Kapu 'Ohana pipelines from penstock; domestic water supply pipeline/sand filters
- Kaua'ula Stream and Diversion 957 at 1540ft in elevation; streamflow monitoring; Kaua'ula Ditch
- Interim IFS location and monitoring
- Kaua'ula Tunnel forebay, penstock, and discuss Kamehameha Schools Siphon
- Maui Ku'ia Estate/Kamehameha Schools
- Kaua'ula Valley Palakiko 'Ohana

#### Loko Mokuhinia



Source: Lahaina Historical Restoration & Preservation, prepared by Community Planning Inc. (1961)

#### Mokuhinia (1961 Restoration Plan)



### Mokuhinia Wetland; 505 Front Street spring; 'auwai









### Wainee/Lahaina Shaft A & B





#### Kaua'ula Stream at 400 ft



#### Kaua'ula Stream at 10 ft



### LIC 1 Well/Makila Reservoir





#### Kaua'ula Reservoir









### Kaua'ula Ditch at forebay below siphon





## Kaua'ula Stream at Siphon Release





Kaua'ula Hydropower tailrace/Kuleana domestic pipeline



Kaua'ula Hydropower Penstock/Kapu pipelines



## Kaua'ula Kuleana domestic pipeline





#### Kaua'ula Stream above Intake



Q ~ 4.0 cfs (2.58 mgd)





#### Kaua'ula Ditch Diversion and Intake







Kaua'ula Hydropower Forebay/Penstock and KS siphon





### Kaua'ula Hydropower Forebay/Penstock and KS siphon





### Maui Ku'ia Estate/Kamehameha Schools



# Kaua'ula Valley/Palakiko 'Ohana