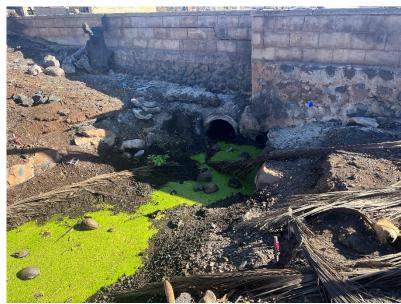

t Launiupoko Irrigation Company at Waine'e/Lahaina Shaft A & B
- Makila Reservoir; LIC 1 well; booster pumps
- Kaua'ula Stream at siphon and siphon release to stream
- Kaua'ula Ditch above Kaua'ula Reservoir
- Kapu 'Ohana pipelines from penstock; domestic water supply pipeline/sand filters
- Kaua'ula Stream and Diversion 957 at 1540ft in elevation; streamflow monitoring; Kaua'ula Ditch
- Interim IFS location and monitoring
- Kaua'ula Tunnel forebay, penstock, and discuss Kamehameha Schools Siphon
- Maui Ku'ia Estate/Kamehameha Schools
- Kaua'ula Valley Palakiko 'Ohana

#### Loko Mokuhinia



Source: Lahaina Historical Restoration & Preservation, prepared by Community Planning Inc. (1961)

#### Mokuhinia (1961 Restoration Plan)



### Mokuhinia Wetland; 505 Front Street spring; 'auwai









### Wainee/Lahaina Shaft A & B





#### Kaua'ula Stream at 400 ft



#### Kaua'ula Stream at 10 ft



### LIC 1 Well/Makila Reservoir





#### Kaua'ula Reservoir









### Kaua'ula Ditch at forebay below siphon





## Kaua'ula Stream at Siphon Release





Kaua'ula Hydropower tailrace/Kuleana domestic pipeline



Kaua'ula Hydropower Penstock/Kapu pipelines



## Kaua'ula Kuleana domestic pipeline





#### Kaua'ula Stream above Intake



Q ~ 4.0 cfs (2.58 mgd)





#### Kaua'ula Ditch Diversion and Intake







Kaua'ula Hydropower Forebay/Penstock and KS siphon





### Kaua'ula Hydropower Forebay/Penstock and KS siphon





### Maui Ku'ia Estate/Kamehameha Schools



# Kaua'ula Valley/Palakiko 'Ohana