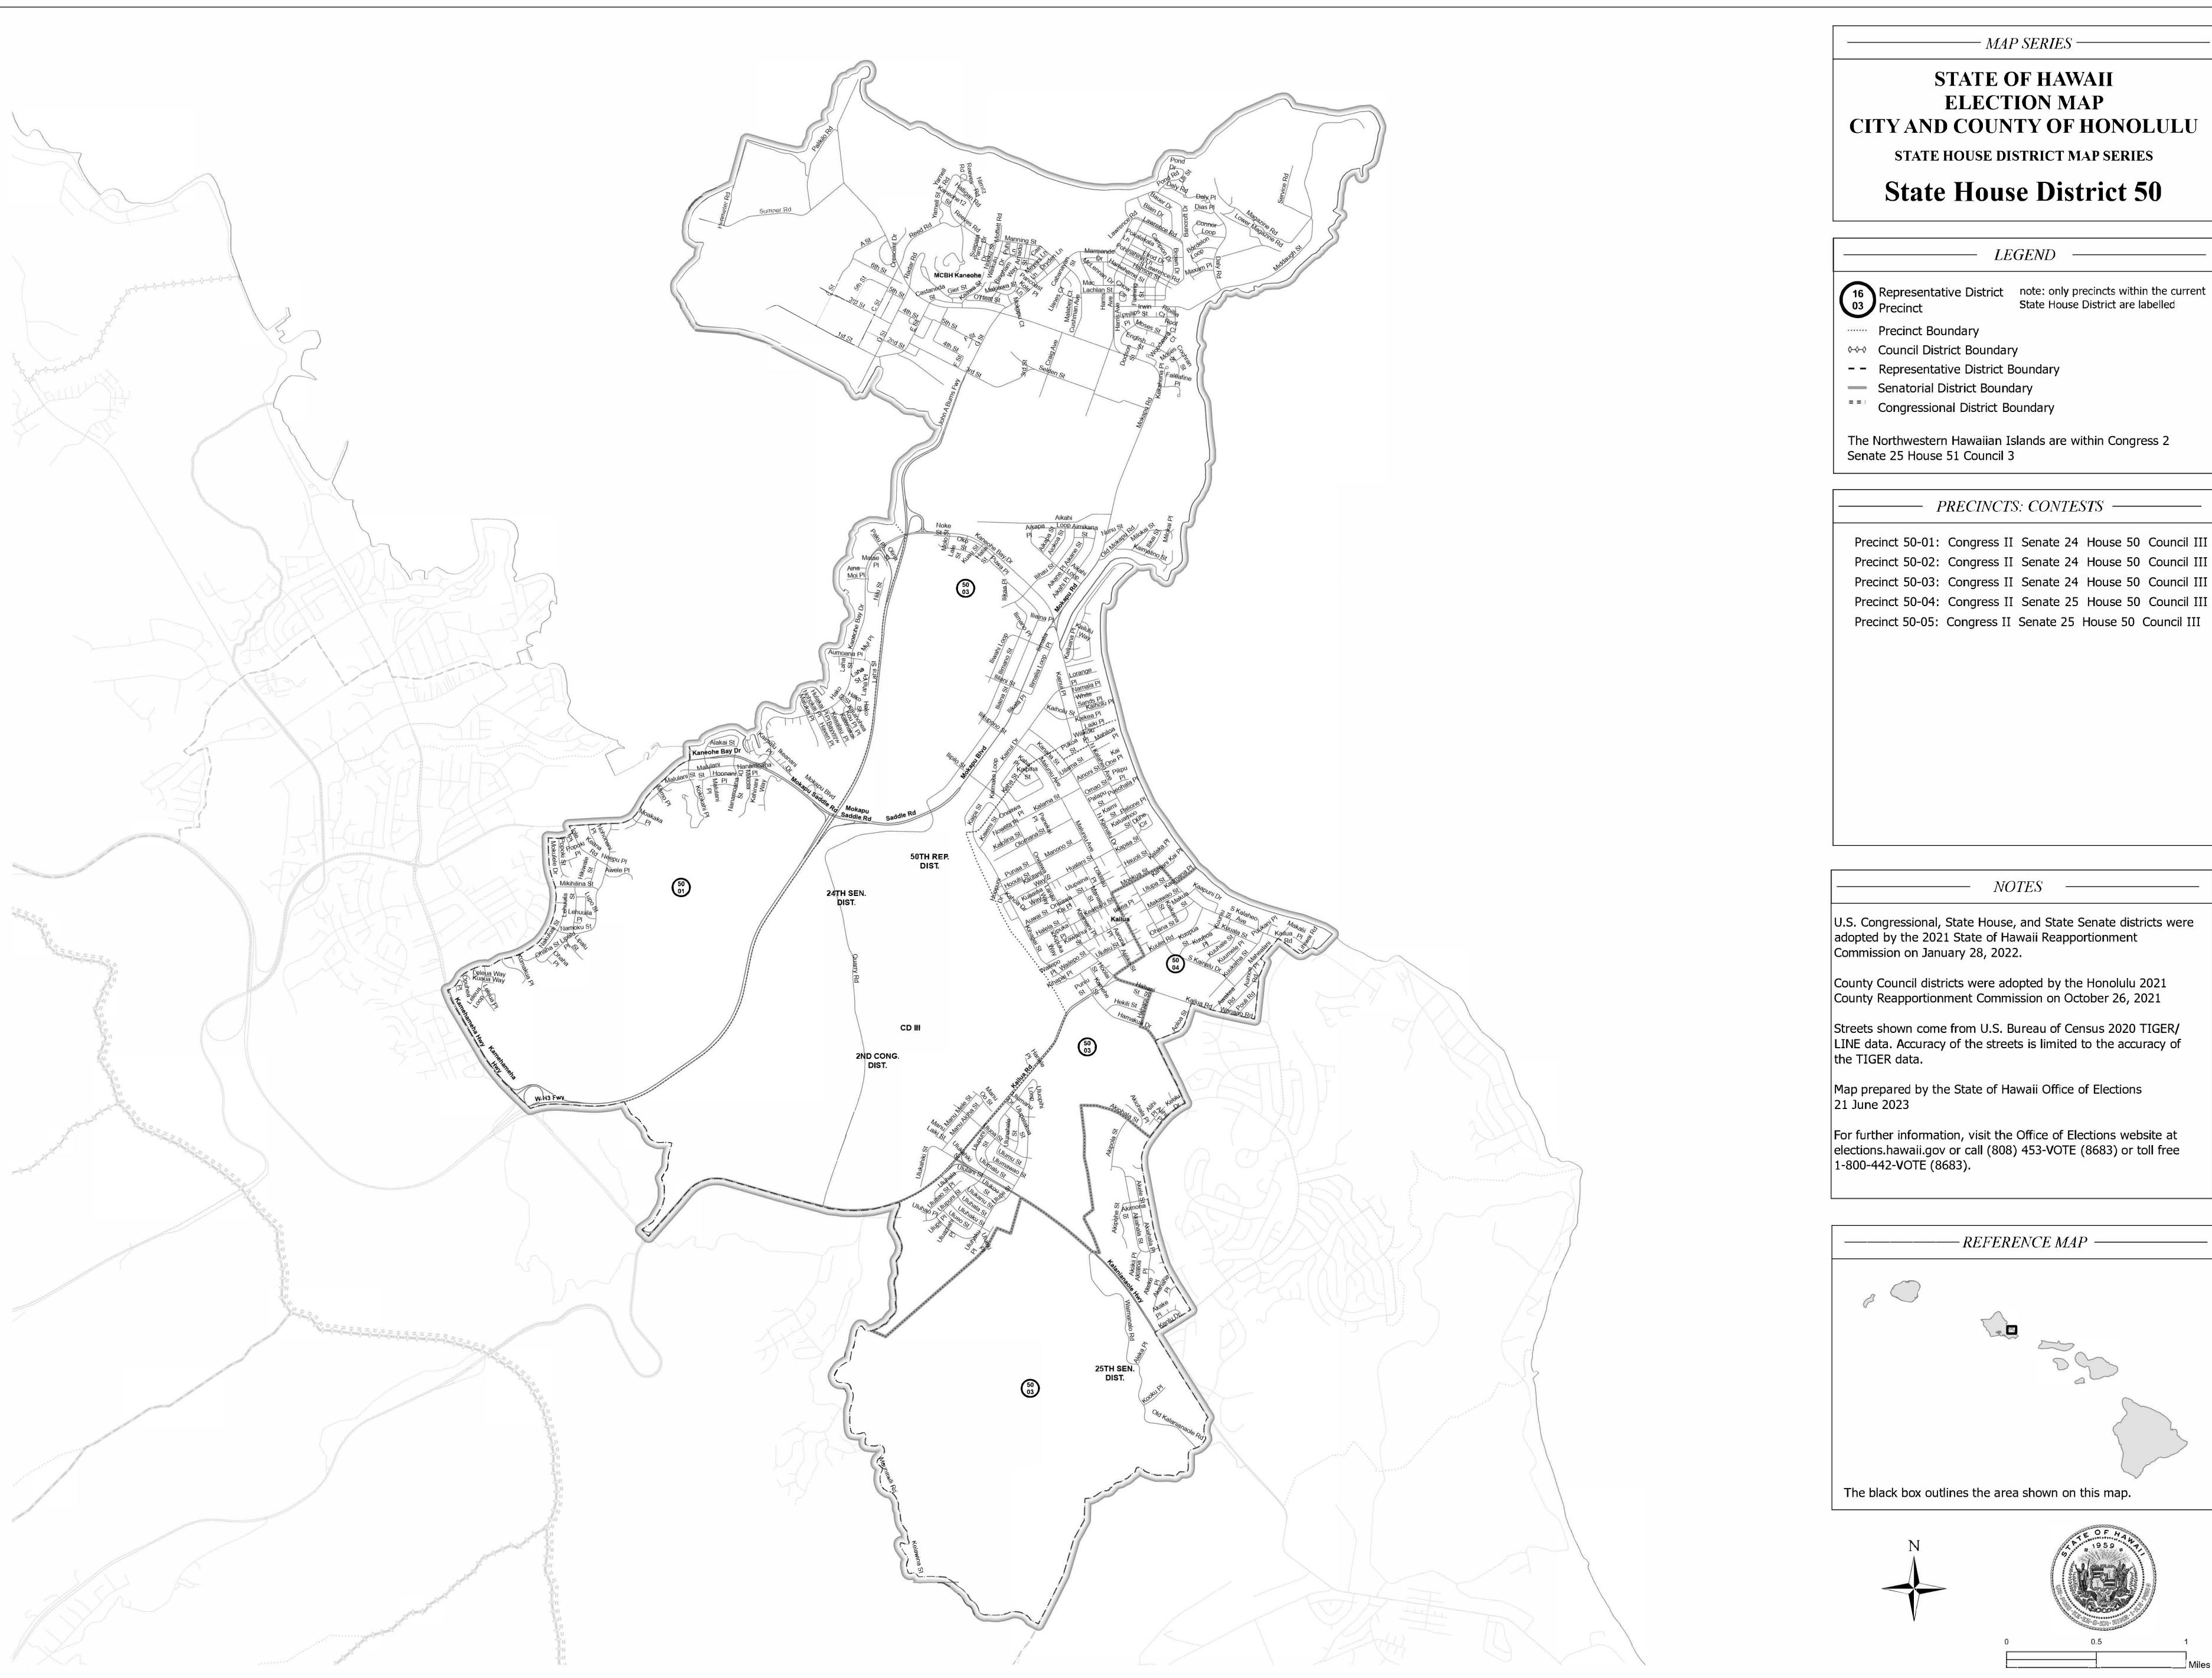

## State House District 50

*LEGEND* 

- Representative District Boundary
- Senatorial District Boundary

## — PRECINCTS: CONTESTS —

Precinct 50-01: Congress II Senate 24 House 50 Council III Precinct 50-02: Congress II Senate 24 House 50 Council III Precinct 50-03: Congress II Senate 24 House 50 Council III Precinct 50-04: Congress II Senate 25 House 50 Council III Precinct 50-05: Congress II Senate 25 House 50 Council III

## *NOTES*

U.S. Congressional, State House, and State Senate districts were adopted by the 2021 State of Hawaii Reapportionment Commission on January 28, 2022.

County Council districts were adopted by the Honolulu 2021 County Reapportionment Commission on October 26, 2021

Streets shown come from U.S. Bureau of Census 2020 TIGER/LINE data. Accuracy of the streets is limited to the accuracy of the TIGER data.

Map prepared by the State of Hawaii Office of Elections 21 June 2023