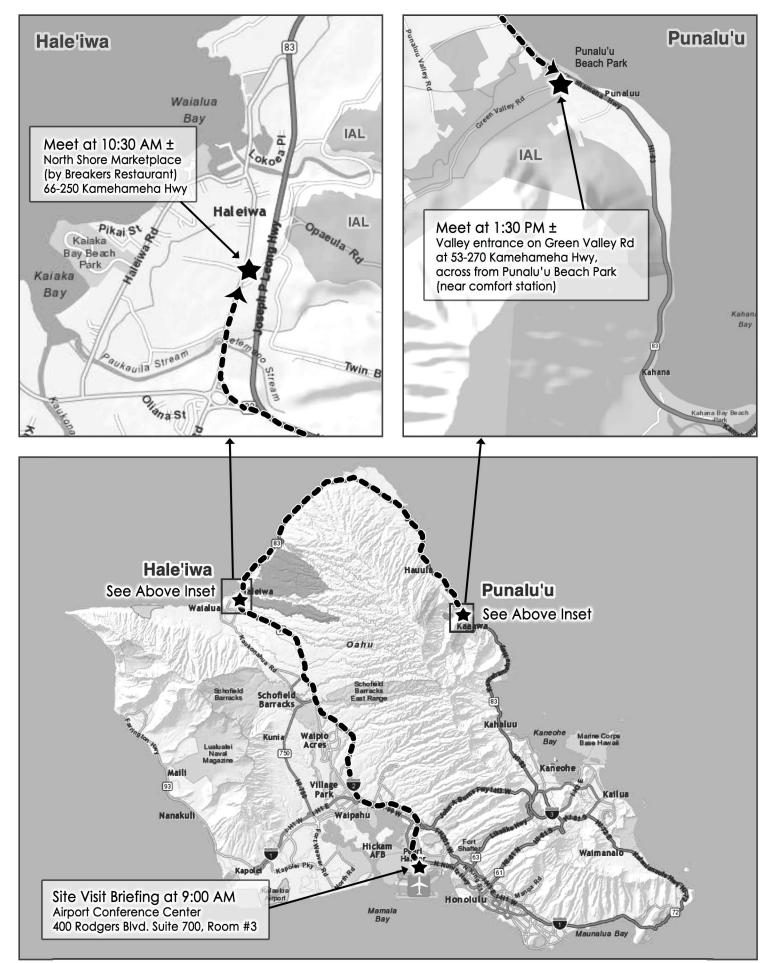

## February 4, 2015 9:00 a.m. Meet in front of Airport Conference Center, 400 Rodgers Blvd. Suite 700, Room #3 Honolulu, HI 96819 for Site Visit briefing

## <u>A G E N D A</u>

Site Visit for DR14-52 Trustees of the Estate of Bernice Pauahi Bishop dba Kamehameha Schools

Departure for the site visit will be approximately 15 minutes after initial briefing to be conducted in front of Airport Conference Center, 400 Rodgers Blvd. Suite 700, Room #3 Honolulu, HI 96819

(see map on other side for directions and site visit start times for each location)

DR 14-52 Kamehameha Schools SITE VISIT DIRECTIONS