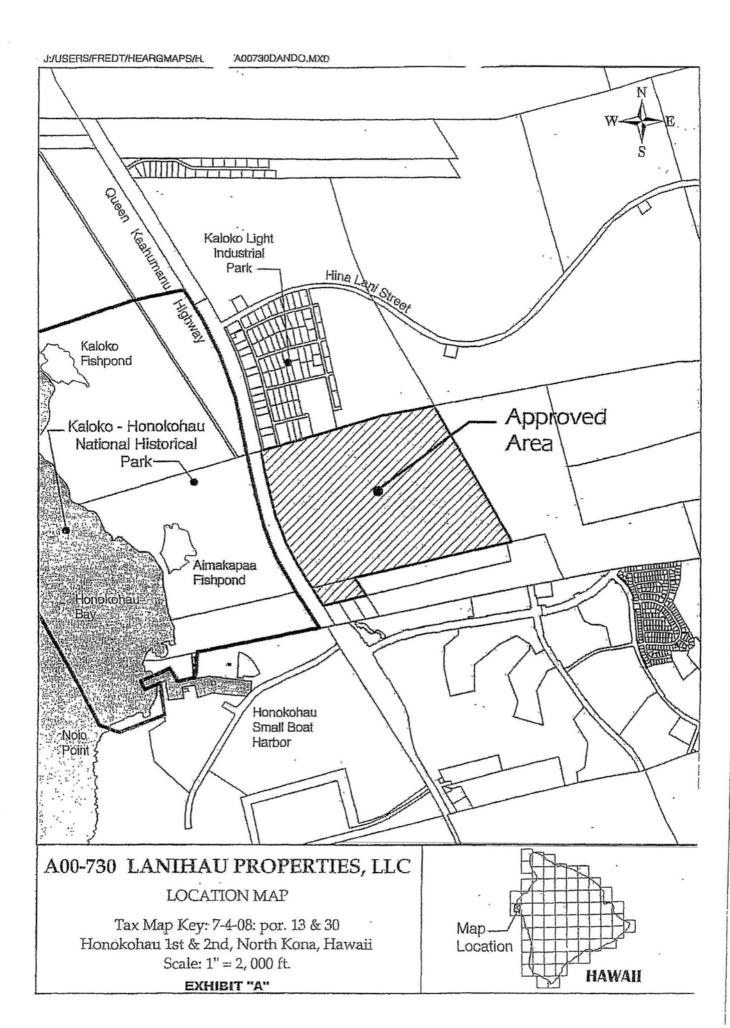

#### A. Introduction

This Housing Needs Assessment report has been prepared in compliance with a condition of approval by the State Land Use Commission (LUC) incorporated as part of its Decision and Order of September 26, 2003, reclassifying approximately 336.984 acres of land from the Conservation District to the Urban District at Honokohau, North Kona, Island of Hawaii, identified as Tax Map Key No. (3) 7-4-8: portion of 13 and 30. (See Exhibit A – Location Map)

Subsequently, Change of Zone Ordinance No. 04 110, effective on October 12, 2004, amended the zoning district classification for 196.631 acres of the subject property from Open (O) to Industrial-Commercial Mixed (MCX-20) and an additional 85.733 acres to General Industrial (MG-1a). The rezoned area encompasses a total of 282.354 acres, with 54.62 acres subject to a future rezoning action (See Exhibit B – Zoning Amendments)