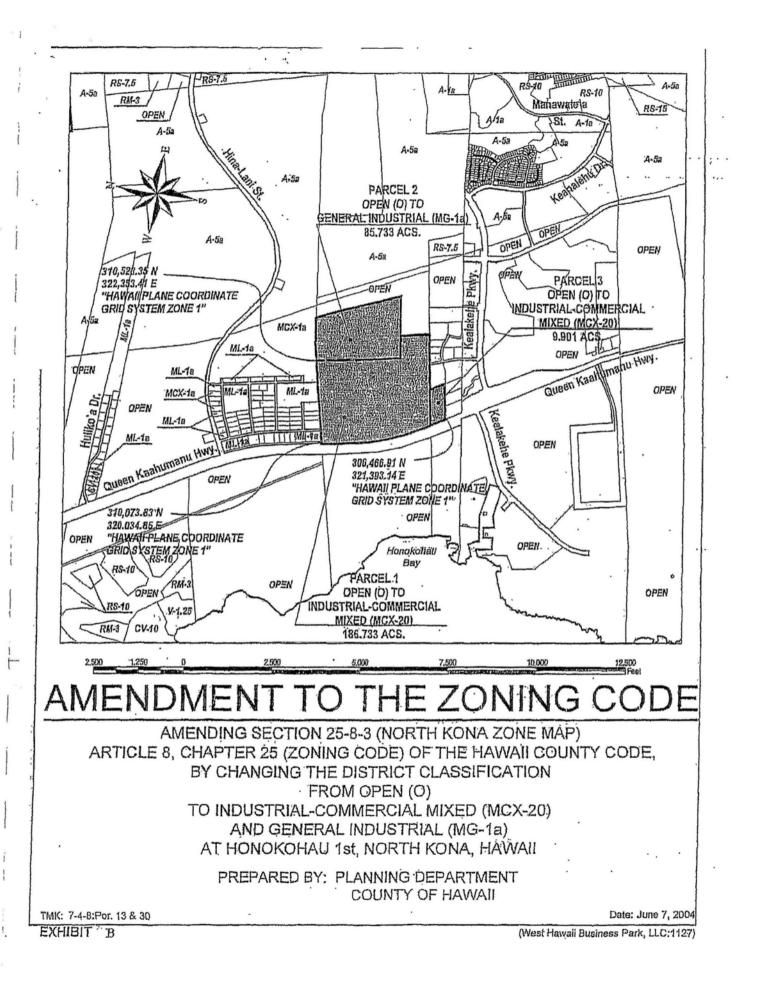

Subsequently, Change of Zone Ordinance No. 04 110, effective on October 12, 2004, amended the zoning district classification for 196.631 acres of the subject property from Open (O) to Industrial-Commercial Mixed (MCX-20) and an additional 85.733 acres to General Industrial (MG-1a). The rezoned area encompasses a total of 282.354 acres, with 54.62 acres subject to a future rezoning action (See Exhibit B – Zoning Amendments)