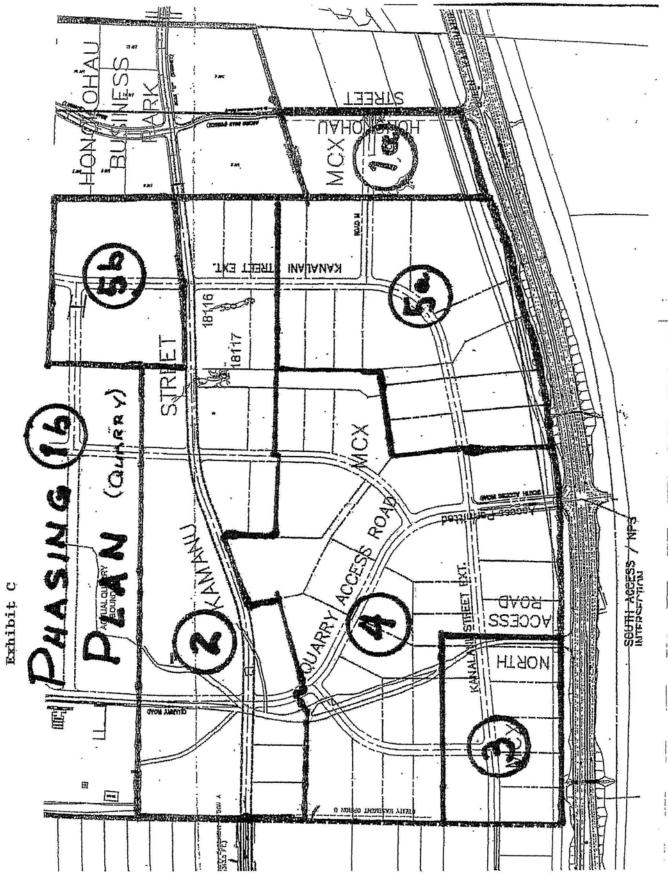

As a point of reference, the attached Phasing Plan for the project illustrates the intent to develop the highly desirable retail commercial areas along Honokohau Street (Phase 1a), Kamanu Street (Phase 2) and Kanalani Street adjacent to the Queen Kaahumanu Highway (Phase 3 and a portion of Phase 4) as a priority. (See Exhibit C – Phasing Plan) The existing quarry operation located within the MG zoned area is anticipated to continue for another 4 to 5 years. The MG zoned area and other interior portions on the Business Park will be developed as market conditions for light and heavy industrial space warrant.