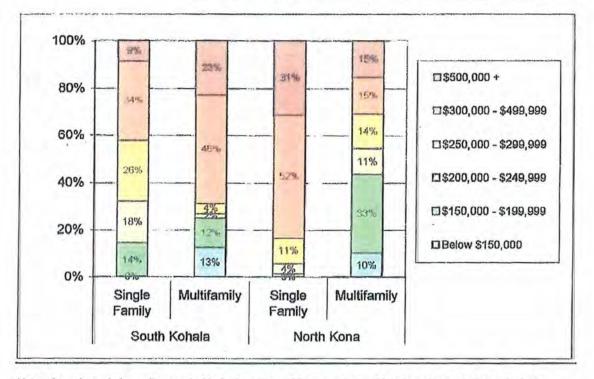

The availability of housing units in the North Kona area for the affordable housing income range can be illustrated by reviewing recent sales data. The chart below shows a tabulation of residential sales data from July 2003 to February 2004

from the Mikiko Corporation study which provides some indication of the relative affordability of available units. For those earning up to 140% of the median income, housing prices of up to \$250,000 would be affordable. (Also see attached Exhibit 4-3 from the Mikiko Corporation)

The median sold multi-family unit in North Kona was \$228,250; this price level would be affordable to households earning 120% to 140% of the median income. There were 117 multi-family homes sold for less than \$250,000, which is 55% of the total number of multi-family units sold. There were 13 single-family homes sold for less than \$250,000, or 6% of the total number of single-family units sold.