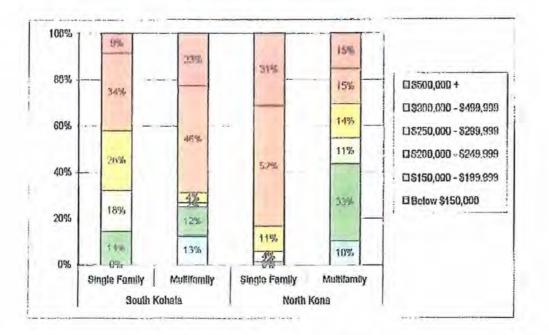

The availability of housing units in the North Kona area for the affordable housing income range can be illustrated by reviewing recent sales data. The chart below shows a tabulation of residential sales data from July 2003 to February 2004

from the Mikiko Corporation study which provides some indication of the relative affordability of available units. For those earning up to 140% of the median income, housing prices of up to \$250,000 would be affordable. (Also see attached Exhibit 4-3 from the Mikiko Corporation)

The median sold multi-family unit in North Kona was \$228,250; this price level would be affordable to households earning 120% to 140% of the median income. There were 117 multi-family homes sold for less than \$250,000, which is 55% of the total number of multi-family units sold. There were 13 single-family homes sold for less than \$250,000, or 6% of the total number of single-family units sold.