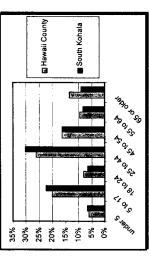

79 in 4,648 households.







Does not include those living in group quarters.





As seen in Exhibit 2.11. South Kohala is the fourth most populous district accounting for approximately 9 percent of the County population. South Kohala has experienced the greatest wide scale growth since 1980, as the population has increased by more than 110 percent over that period of time.

Most South Kohala households are family households and of these, most families are married couples (See Exhibit 2.12). Non-family households most often consist of a householder living alone (See Exhibit 2.13). Of those living alone, about one-quarter are over the age of 65.















Source: U.S. Census Bureau, County of Hawaii Data Book, 2004

Exhibit 2.14: Age Distribution, County of Hawaii and South Kohala



Source: U.S. Census Bureau, County of Hawaii Data Book, 2004

In terms of gender, the resident population of the South Kohala is comprised of approximately 30 percent mates and 50 percent fermates, which is similar to the distribution in the County and State. There is a slightly higher concentration of children under the age of 18 in South Kohala, with 29 percent compared to 26 percent in Hawaii County (see Exhibit 2.14), but not nearly as many residents over the age of 25 in South Kohala with only 18 percent in this category compared to 23 percent County-wide. As a result, the median age for South Kohala residents is 36.2, lower than the County median of 38.6.

Hawaii is one of the most racially diverse states in the U.S. Exhibit 2.15 shows that Hawaii County and South Kohala contribute