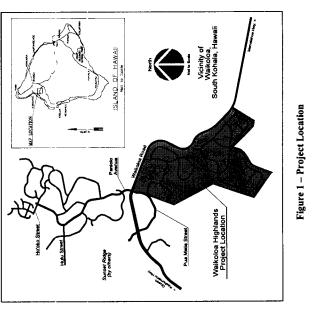

| A-I  |
|                                                                                                                                            |      |

Traffic Impact Analysis Report Waikoloa Highlands Subdivision Waikoloa, South Kohala, Hawaii

July 28, 2006 DRAFT

#### Introduction

The proposed Waikoloa Highlands project will include the subdivision of approximately 732 acres to create approximately 400 one-acre residential lots (portions of the site will remain vacant). The project is located southeast of the intersection of Waikoloa Road, Pua Melia Street, and Paniolo Avenue and will be developed in two phases. This report summarizes the findings of a traffic study of the potential impacts of the entire project. The project location and the vicinity are shown in Figure 1.



DRAFT Traffic Impact Analysis Report July 28, 2006 I

The project will provide a new traffic signal system to control vehicular and pedestrian movements at the intersection of Waikoloa Road, Pua Melia Street, and Paniolo Avenue, as conditioned by the zoning approval for the project. The preliminary subdivision layout proposes that three street connections provide vehicular access into the project. One project street will intersect with Pua Melia Street at a new "T"-intersection south of its intersection with Waikoloa Road; another project street will intersect with Waikoloa Road; another project street will intersect with Waikoloa Road; another project street will intersect with Waikoloa Road at two locations, at each location as the south leg of a new "T"-intersection. Future conditions