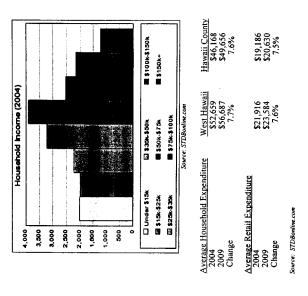

xpand by 11 percent by 2009. There is a variety of mixed ages and races as seen in the graphs below.

Source: STDBonline.com

Waikoloa Highlands

Key Demographic Factors

Page II

The Hallstrom Group, Inc.

Waikoloa Highlands



Half of all adults are married, 28 percent never married and five percent are divorced. Approximately 36 percent of households include children.

Spending Profile

Education levels range from graduate degrees to kindergarten. The majority of the population, 57 percent, has attended some college, with 34 percent of the population achieving an Associates Degree or higher.



As stated previously, the average household's mean income in 2004 is \$67,632 in the West Hawaii study area, and \$55,871 in Hawaii County.

The Hallstrom Group. Inc.

<u>Waikoloa Highlands</u>



In the immediate market area, the average household annually spent circa \$11,000 on transportation (21.2 percent), \$9,000 on shelter (17.1 percent), \$8,700 on food and beverages (16.7 percent) and \$5,200 on food at home (9.9 percent). Other expenditures included rental costs, health care, mortgage interest, apparel and entertainment. The local demographics depicted support a viable commercial opportunity.

| West Hawaii         Hawaii County           1,035,114         1,278,713           6,655,783         8,401,144           2,13         8,10           6,43         6,57 |               |
|-----------------------------------------------------------------------------------------------------------------------------------------------------------------------|---------------|
| 2 <u>004 V