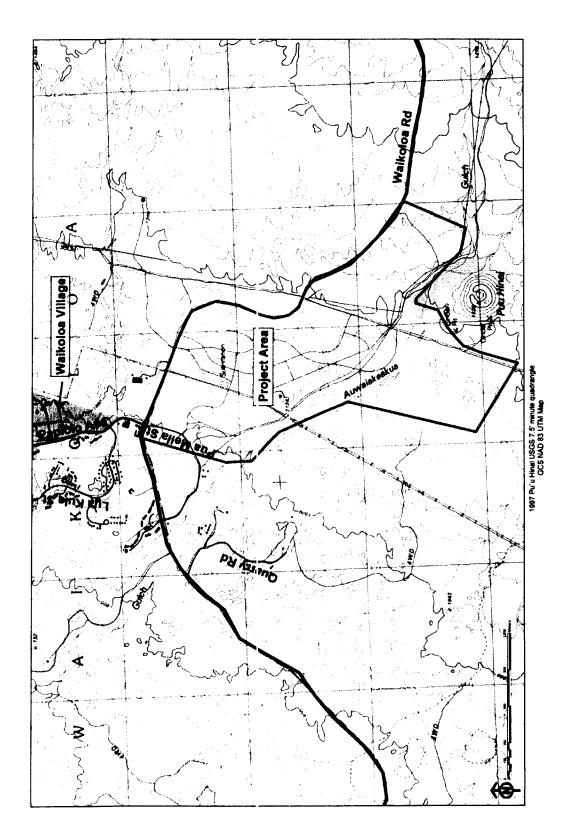

sen's site T-1) still exists 2006 (Figure 6). This letter (from Ms. Julie Taomia): 1) questioned the relationship between the Jensen (1990) study area and the present study area, and 2) called for a verification field This response was however superceded by a formal SHPD response ten weeks later on July 3, and b) to evaluate the site using the current State of Hawai'i statutes and rules.

Evaluation of Archaeology at a 702-acre Parcel in the Waikoloa Upland

Cultural Surveys Hawai'i Job Code: Waiko 3



Evaluation of Archaeology at a 702-acre Parcel in the Waikoloa Uplands

TMK [3] 6-8-002:016

\_

3

TMK [3] 6-8-002:016



Figure 2. Map showing 1990 Archaeological Inventory Survey project area (from Jensen 1990:3)

Evaluation of Archaeology at a 702-acre Parcel in the Waikoloa Uplands





Figure 3 Present study area

Evaluation of Archaeology at a 702-acre Parcel in the Waikoloa Uplands

TMK [3] 6-8-002:016

4

```
April 17, 1930
Mr. Duane Kanuha, Disactor
Planning Department
County of Hawii
25 Aupuni Street
Hilo, Hawaii 96720
Dear Mr. Kanuha:
            County of Hawaii, Use Permit #71 -- Condition 5
SUBJECT:
            (Waikolca Beach Resort -- Waikoloa Mauka Lands)
            Waikolca, South Kchala, Bawaii
                  6-8-2: part 16
            TMK :
This is a follow-up to our letter of February 26, 1990, on this permit. Mr. Ken Melrose sent us on March 21, 1990, a copy of the
final survey report covering the findings in this Waikoloa Mauka
Lands area (P. Jensen 1990. Archaeological Inventory Survey.
Waikolos Mauka Lands. PHRI.). This report includes a locatio