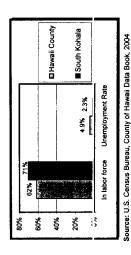

(17 percent compared to 27 percent).

Exhibit 2.15 Racial Distribution, Hawaii County and South Kohala



Source: U.S. Census Bureau, County of Hawaii Data Book, 2004

From an economic perspective South Kohala is one of the strongest districts in the County. Census 2000 showed that South Kohala has the highest proportion of employed adults in the County at 70.7 percent and the lowest unemployment rate of 2.3 percent. Exhibit 2.16 shows a comparison between 2000 South Kohala and Hawaii County employment figures.

Among all the districts in Hawaii County, South Kohala residents have the highest median income at \$51,379 and the per capita income of \$23,194 second only to the North Kona District. (see Exhibit 2.17).

Exhibit 2.16: Employment Statistics, Hawaii County and South Kohala, 2000







### 2.2.3 Waikoloa Village

Demographically, Waikoloa Village residents are slightly younger than Hawaii County residents as a whole with a median age of 34.6 compared to 38.6 respectively. More than 75 percent of the eligible Waikoloa workforce is currently employed. This employment Sr ate is the highest of all Big Island neighborhoods. Similarly, Waikoloa Village boasts an extremely low unemployment tare, charded at 2.5 percent in 2000.

7

Page 9

|--|

## 2.3 Social Service Context

### 2.3.1 Hawaii County

As nearly every student of Hawaii knows, Hawaii Island is twice the size of all remaining major Hawaiian Islands combined. That makes for more than interesting trivia; it makes for an island that is very difficult to service with adequate public infrastructure. Although ever g