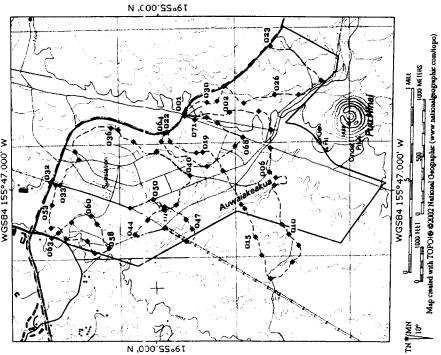

heorem              | V  | 0.05 |
| Northern Mockingbird | Mimus polyglottos                                                   | ۲  | 0.10 |
|                      | STURNIDAE – Starlings                                               |    |      |
| Table I (continued)  |                                                                     |    |      |
| Common Myna          | Acridotheres tristis                                                | ۲  | 0.14 |
|                      | ESTRILDIDAE - Estrildid Finches<br>Estrildinae - Estrildine Finches |    |      |
| African Silverbill   | Lonchura cantans                                                    | ۲  | 1.24 |

- Status RA A
- Alien Species Relative Abundance: Number of birds detected divided by the number of count stations (21)





Waikoloa Highlands - Biological Surveys - 2006 -

8

Waikoloa Highlands - Biological Surveys - 2006 -

~

| illy<br>FERNS AND F<br>ia (Cav.) Link<br>fLOWERIN<br>DICOTYL           |                        |           | A hundance |       | Species listed by ramity                              |                          |       |            |     |
|------------------------------------------------------------------------|------------------------|-----------|------------|-------|-------------------------------------------------------|--------------------------|-------|------------|-----|
| FERNS AND I<br>lia (Cav.) Link<br>dii Copel.<br>FLOWERIN<br>DICOTYI    | Common name            | Status Ab |            | Notes |                                                       |