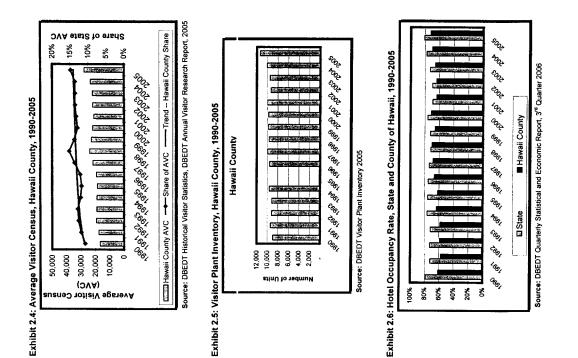

hat it is the expanding cruise ship market that is triggering much of this growth. Whether tue or not, it portends further visitor count increases in the near future and greater pressure on the island's housing infrastructure to accommodate the employment demand increases.

The leisure and hospitality industry accounts for the largest proportion of jobs. 22 percent, followed by government, which accounts for 18 percent of Hawaii County jobs. County officials believe that diversifying the economy is crucial to the economic health of the county and have been working at accomplishing that tobjective. In fact, since the early 1990's, Hawaii County has witnessed annual job growth in wintal every industry. They have not yet, however, achieved the economic diversification tney would preter.











Evhibit 2 3. Joh Count, Hawaii County, 2006 2nd Quarter

|