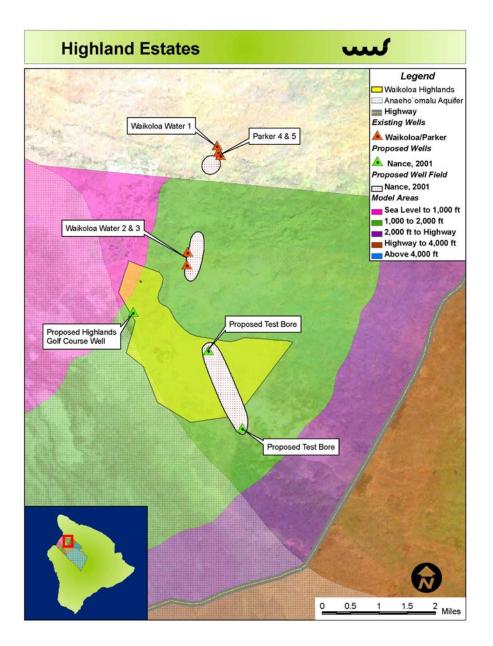

8 mgd and Anaehoomalu – 30 mgd. The sustainable yield of a given aquifer system is a percentage of the groundwater recharge. The map below illustrates the area studied and the location of Waikoloa Highlands, as well as the existing and proposed well field of the West Hawai'i Utility Company as recommended by Nance.



Each computation unit has a groundwater recharge estimate in mgd noted on the map. The entire Anaehoomalu Aquifer system is shown in the lighter tone.

### Water Development

As indicated, it is planned that the Waikoloa Highlands will be served with water supplied by the WHUC. The following map illustrates the existing and proposed wells (well fields) which will supply the WHUC system, a portion of which would supply the approximately 400,000 gpd to the Waikoloa Highlands.



According to Nance (2001), there may also be high level groundwater found in the upper portion of the Waikoloa Highlands similar to that found in the Parker well field (number 1) of the WHUC.

The wells proposed in the Waikoloa Highlands are part of the water system design prepared for the WHUC system designed by Belt Collins and Associates, in 1990 for the then Waikoloa Water Company, Inc. The addition of Well # 6, at one of the sites recommended by Nance, will provide the 400,000 gpd estimated demand. There are adequate water resources available in the area of the proposed well field expansion. It is noted that the golf course wells shown within the Highlands are intended for irrigation other than golf course or they may be converted to potable use elsewhere in the project area.

In ad