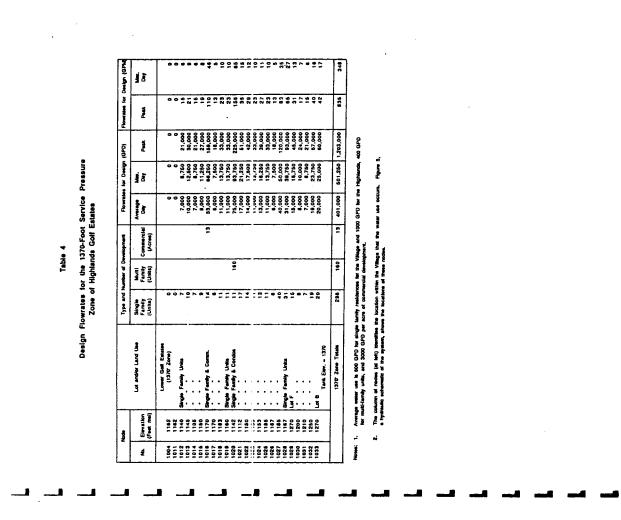

In Table 4, these rates of brackish supply for golf course only and for the addition of roadway landscaping are translated into required new well pumping 51-foot well, for standby. The 51-foot well would be upgraded from its the Elleair Country Club golf course whether roadway landscape irrigation is included or not. When the fourth golf course is developed, two more wells would then be needed. Ultimately, including roadway irrigation, the Resort capacity. For this calculation, a peak season factor of 1.15 has been applied to the required brackish supply shown in Table 3 to accommodate seasonal variations in irrigation needs and available effluent supply. The current plan is to reserve the nursery well, because it is close to and downgradient of the approximately 500 to 600 GPM each, two new wells must be added to supply would have eight active wells and the nursery well for standby. Beyond the miu-1990s, nowever, increasing quantities of STP effluent will allow present 250 GPM capacity to 500 GPM. Assuming that new wells will produce groundwater pumpage to be reduced. e,

- C. Brackish Wells in the Village
- Parker 1 Well, located at 800-foot elevation just below the Village, can deliver up to 1.0 MGD of brackish water to the Village golf course. The golf course requirement averages about 0.7 MGD year-round but reaches 0.9 MGD during peak use periods.
- 2. Development of two other brackish wells will be appropriate, one within or next to the Highlands golf course and the other to supply the proposed golf course in Waikoloa Heights (Lot 3 of FP 1967). To comply with State Water Commission policy, both of these wells should be located and designed to produce brackish, rather than potable quality, water. This can be easily accomplished for both courses.
- STP efiluent should be used to augment the Waikoloa Heights golf course supply. It would be the most practical disposal option available and it would also decrease golf course irrigation costs. As the effluent supply increases, total brackish pumpage in the Village should ultimately be less than 2.0 MGD.