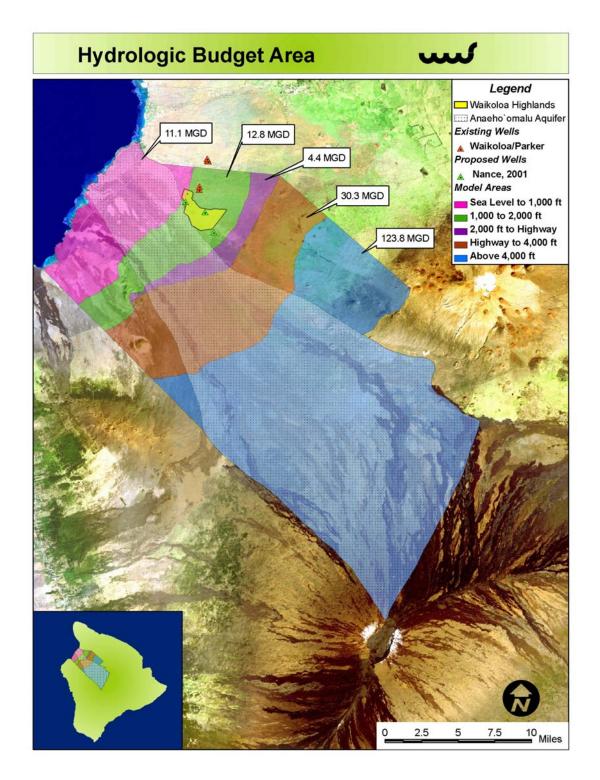

evel groundwater beneath the upper portion of the Highlands Estates.

WMLLC contracted Waimea Water Services to prepare an evaluation of the water resources with a particular emphasis on the area potentially tributary to its (WM LLC) land holdings. The hydrologic budget model included portions of the Waimea and Kiholo Aquifer systems as designated by the Commission on Water Resource Management (CWRM). The estimated sustainable yield of each system is Waimea – 24 mgd, Kiholo – 18 mgd and Anaehoomalu – 30 mgd. The sustainable yield of a given aquifer system is a percentage of the groundwater recharge. The map below illustrates the area studied and the location of Waikoloa Highlands, as well as the existing and proposed well field of the West Hawai'i Utility Company as recommended by Nance.



Each computation unit has a groundwater recharge estimate in mgd noted on the map. The entire Anaehoomalu Aquifer system is shown in the lighter tone.

### Water Development

As indicated, it is planned that the Waikoloa Highlands will be served with water supplied by the WHUC. The following map illustrates the existing and proposed wells (well fields) which will supply the WHUC system, a portion of which would supply the approximately 400,000 gpd to the Waikoloa Highlands.



According to Nance (2001), there may also be high level groundwater found in the upper portion of the Waikoloa Highlands similar to that found in the Parker well field (number 1) of the WHUC.

The wells proposed in the Waikoloa Highlands are part of the water system design prepared for the WHUC system designed by B