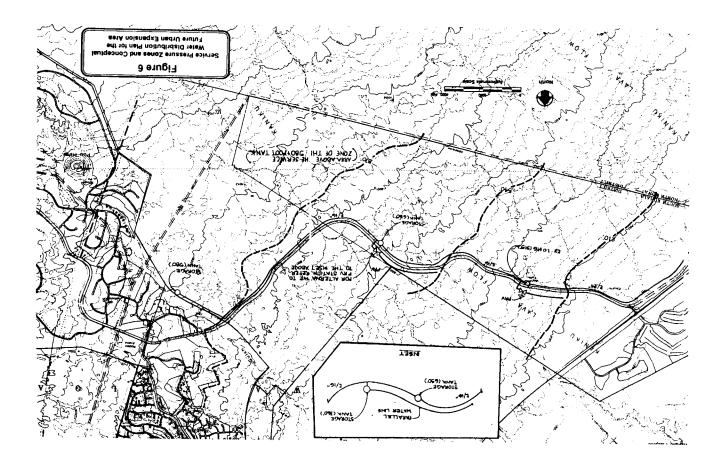

J

-

Table 7

\_

Storage Requirements and Proposed Storage Tank Construction

Ξ.

J,

J

1

\_\_\_\_

. ---

\_\_\_

J

J

J

-

Projected Storage Requirements for the Waikoloa Water System

| Year Resort<br>1990 1.87<br>1991 2.21<br>1993 2.58<br>1994 4.31<br>1995 4.53 | Village<br>1.11<br>2.04<br>2.65 | Highlands | Total     |
|------------------------------------------------------------------------------|---------------------------------|-----------|-----------|
| <u></u>                                                                      | 1.11<br>1.47<br>2.04<br>2.65    |           | 00 0      |
|                                                                              | 1.47<br>2.04<br>2.65            |           | 0 P - 3 0 |
|                                                                              | 2.04<br>2.65                    |           | 3.68      |
|                                                                              | 2.65                            | -07       | 4.48      |
|                                                                              |                                 | .15       | 5.38      |
|                                                                              | 2.95                            | .17       | 6.56      |
|                                                                              | 3.69                            | .22       | 8.22      |
|                                                                              | 4.05                            | .43       | 9.03      |
| 1997 4.55                                                                    | 4.55                            | .49       | 9.59      |
| 1998 1 470                                                                   | A 87                            | 2         | 0101      |
|                                                                              | 5.11                            | .68       | 10.49     |
| 2000 5.24                                                                    | 5.41                            | .74       | 11.39     |
| 2001 5.24                                                                    | 5.56                            | .79       | 11.59     |
| 2002 5.52                                                                    | 5.70                            | .85       | 12.07     |
|                                                                              | 5.80                            | .91       | 12.23     |
| -0                                                                           | 5.85                            | .94       | 12.49     |
| 2005 5.72                                                                    | 5.94                            | .97       | 12.63     |

J

.

- MG tanks next to the existing 1.0 MG tank, is recommended. The balance of its storage requirement would be provided in higher for the Hesort, to be accomplished by adding two 1.5 elevation tanks.
- For the next storage addition which should be initiated as soon as practical, a number of tank locations could be considered. Following is a capsule summary of the choices: Ň

| foot Resort site is selected, the tank should probably be 1.5 MG in size.<br>The 980-foot tank is the recommended choice.                                        | IV. Village Distribution System<br>A. Problems Posed by Projected Growth                                                        |                                                                                                                                                                                                                                                                                  | <ul> <li>The Village encompasses several pressure zones. Until the proposed 1000- and</li> <li>The Highlands golf course irrigation is to be supplied from the potable system, it would diminish the beneficial effect of the new tank and well to an almost negligible level.</li> <li>The Village encompasses several pressure zones. Until the proposed 1000- and</li> </ul>                                                                                   | 980-foot tanks and related pipelines are constructed, its lower zones will have<br>to be served through a succession of pressure reducing stations.<br>B. Hydraulic Model of the Village Pipe Network.<br>1. The analytical model of the system used for analysis is shown on Figures 2 and                                   | 3. Uses within the system are simulated as draft rates from the various nodes.<br>The Kentucky Pipe Network computer program then computes resulting<br>flowrates and residual pressures.                                                                                                            |
|------------------------------------------------------------------------------------------------------------------------------------------------------------------|---------------------------------------------------------------------------------------------------------------------------------|----------------------------------------------------------------------------------------------------------------------------------------------------------------------------------------------------------------------------------------------------------------------------------|-------------------------------------------------------------------------------------------------------------------------------------------------------------------------------------------------------------------------------------------------------------------------------------------------------------------------------------------------------------------------------------------------------------------------------------------------------------------|-------------------------------------------------------------------------------------------------------------------------------------------------------------------------------------------------------------------------------------------------------------------------------------------------------------------------------|------------------------------------------------------------------------------------------------------------------------------------------------------------------------------------------------------------------------------------------------------------------------------------------------------|
| Locations which would not be appropriate for the next tank due to development phasing or minimal near-term beneficial impact to system operation are as follows: | Construction next to the 1210-foot, 1.0 MG tank in the existing<br>well field would not significantly benefit system operation. | The site at 1370 feet in the Highlands should be keyed to the development of that project.<br>The operational benefit of the lank site in the Village at 1000 feet above Lot 3 (Watkoloa Heights) will occur only when the makai half of the Village is substantially built out. | The following three possible locations should be given serious consideration for the next tank:<br>consideration for the next tank:<br>(1) A site at 980 feet on the south side of the Village, to replace<br>the small head tank there, could remove the operational<br>problems associated with the control valve and head tank. It<br>would also be appropriately positioned to serve the Resort and<br>the makal portion of the Village, particularly Lot 4C. | A sile next to the 1210-foot tark under construction in the new<br>well field could buffer the difference between peak draws by<br>the system and constant inflow from wells in the new field.<br>A site next to the 319-foot, 1.0 MG tank above the Resort<br>could provide a direct reserve for the Resort which, during an | The choice among the three best sites should weigh the following: The<br>1.0 MG, 980-foot tank on the south side of the Village would provide<br>the most immediate operating benefits; a 1.0 MG, 1210-foot tank in the<br>new well field would be the least expensive to construct; and if the 319- |