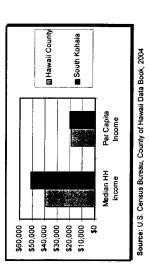

percent compared to 27 percent).

Exhibit 2.15 Racial Distribution, Hawaii County and South Kohala



Source: U.S. Census Bureau, County of Hawaii Data Book, 2004

From an economic perspective South Kohala is one of the strongest districts in the County. Census 2000 showed that South Kohala has the highest proportion of employed adults in the County at 70.7 percent and the lowest unemployment rate of 2.3 percent. Exhibit 2.16 shows a comparison between 2000 South Kohala and Hawaii County employment figures.

Among all the districts in Hawaii County, South Kohala residents have the highest median income at \$51,379 and the per capita income of \$23,194 second only to the North Kona District. (see Exhibit 2.17).

Exhibit 2.16: Employment Statistics, Hawaii County and South Kohala, 2000







### 2.2.3 Waikoloa Village

Demographically, Waikoloa Village residents are slightly younger than Hawaii County residents as a whole with a median age of 34.6 compared to 38.6 respectively. More than 75 percent of the eligible Waikoloa workforce is currently employed. This employment Sr ate is the highest of all Big Island neighborhoods. Similarly, Waikoloa Village boasts an extremely low unemployment tare, charded at 2.5 percent in 2000.

7

Page 9

|--|

## 2.3 Social Service Context

### 2.3.1 Hawaii County

As nearly every student of Hawaii knows, Hawaii Island is twice the size of all remaining major Hawaiian Islands combined. That makes for more than interesting trivia; it makes for an island that is very difficult to service with adequate public infrastructure. Although ever growi