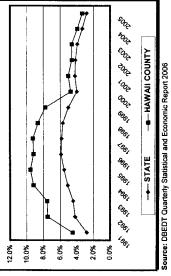

it is the expanding cruise ship market that is triggering much of this growth. Whether tue or not, it portends further visitor count increases in the near future and greater pressure on the island's housing infrastructure to accommodate the employment demand increases.

The leisure and hospitality industry accounts for the largest proportion of jobs. 22 percent, followed by government, which accounts for 18 percent of Hawaii County jobs. County officials believe that diversifying the economy is crucial to the economic health of the county and have been working at accomplishing that tobjective. In fact, since the early 1990's, Hawaii County has witnessed annual job growth in wintal every industry. They have not yet, however, achieved the economic diversification tney would preter.











Evhibit 2 3. Joh Count, Hawaii County, 2006 2nd Quarter

|