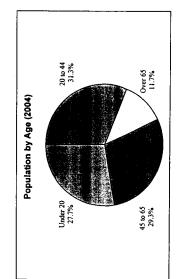

H Growth      | 35.2%       | 27.8%         |
| Median Income            | \$50,953    | \$42.558      |
| Per Capita Income        | \$25,222    | \$20,525      |
| Average HH Income        | \$67,632    | \$55,871      |
| Vacant Housing Units     | 21.6%       | 15.4%         |

The general subject market is well-established and expanding community which comprises about 30 percent of the county population. A decade of development in west Hawaii has resulted in the significant household growth reported in 2000, which outpaced the overall county and is expected to expand by 11 percent by 2009. There is a variety of mixed ages and races as seen in the graphs below.

Source: STDBonline.com

Waikoloa Highlands

Key Demographic Factors

Page II

The Hallstrom Group, Inc.

Waikoloa Highlands



Half of all adults are married, 28 percent never married and five percent are divorced. Approximately 36 percent of households include children.

Spending Profile

Education levels range from graduate degrees to kindergarten. The majority of the population, 57 percent, has attended some college, with 34 percent of the population achieving an Associates Degree or higher.



As stated previously, the average household's mean income in 2004 is \$67,632 in the West Hawaii study area, and \$55,871 in Hawaii County.

The Hallstrom Group. Inc.

<u>Waikoloa Highlands</u>



In the immediate market area, the average household annually spent circa \$11,000 on transportation (21.2 percent), \$9,000 on shelter (17.1 percent), \$8,700 on food and beverages (16.7 percent) and \$5,200 on food at home (