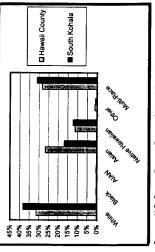

nty (see Exhibit 2.14), but not nearly as many residents over the age of 25 in South Kohala with only 18 percent in this category compared to 23 percent County-wide. As a result, the median age for South Kohala residents is 36.2, lower than the County median of 38.6.

Hawaii is one of the most racially diverse states in the U.S. Exhibit 2.15 shows that Hawaii County and South Kohala contribute greatly to this diversity. Nearly one third of County residents and 28 percent of South Kohala residents classify themselves as mixed or multi-raced. South Kohala has a slightly higher concentration of Cauceasians than the County with 38 percent compared to 32 percent respectively and fewer Asians (17 percent compared to 27 percent).

Exhibit 2.15 Racial Distribution, Hawaii County and South Kohala



Source: U.S. Census Bureau, County of Hawaii Data Book, 2004

From an economic perspective South Kohala is one of the strongest districts in the County. Census 2000 showed that South Kohala has the highest proportion of employed adults in the County at 70.7 percent and the lowest unemployment rate of 2.3 percent. Exhibit 2.16 shows a comparison between 2000 South Kohala and Hawaii County employment figures.

Among all the districts in Hawaii County, South Kohala residents have the highest median income at \$51,379 and the per capita income of \$23,194 second only to the North Kona District. (see Exhibit 2.17).

Exhibit 2.16: Employment Statistics, Hawaii County and South Kohala, 2000







### 2.2.3 Waikoloa Village

Demographically, Waikoloa Village residents are slightly younger than