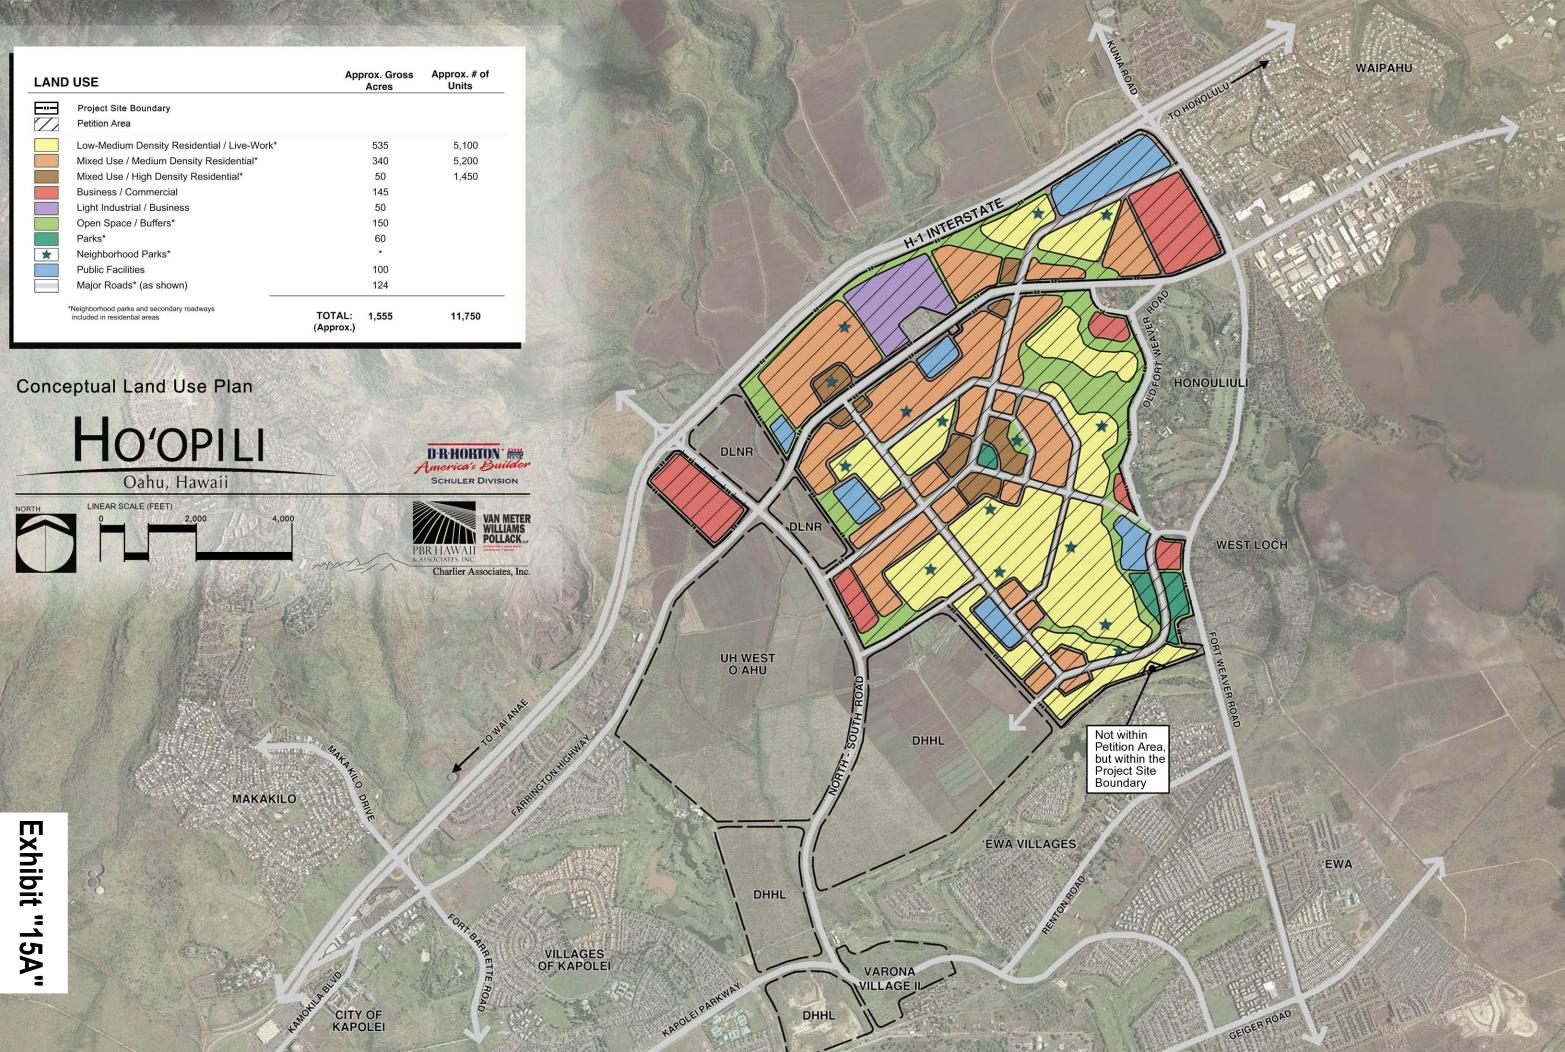

## Exhibit "12A" HO'OPILI Oahu, Hawaii

Disclaimer: This graphic has been prepared for general planning purposes only.

| AND USE |                                                                             | Approx. Gros<br>Acres     | s Approx. # o<br>Units |
|---------|-----------------------------------------------------------------------------|---------------------------|------------------------|
|         | Project Site Boundary<br>Petition Area                                      |                           |                        |
|         | Low-Medium Density Residential / Live-Work*                                 | 535                       | 5,100                  |
|         | Mixed Use / Medium Density Residential*                                     | 340                       | 5,200                  |
|         | Mixed Use / High Density Residential*                                       | 50                        | 1,450                  |
|         | Business / Commercial                                                       | 145                       |                        |
|         | Light Industrial / Business                                                 | 50                        |                        |
|         | Open Space / Buffers*                                                       | 150                       |                        |
|         | Parks*                                                                      | 60                        |                        |
|         | Neighborhood Parks*                                                         | *                         |                        |
|         | Public Facilities                                                           | 100                       |                        |
|         | Major Roads* (as shown)                                                     | 124                       |                        |
|         | *Neighborhood parks and secondary roadways<br>included in residential areas | TOTAL: 1,555<br>(Approx.) | 11,750                 |