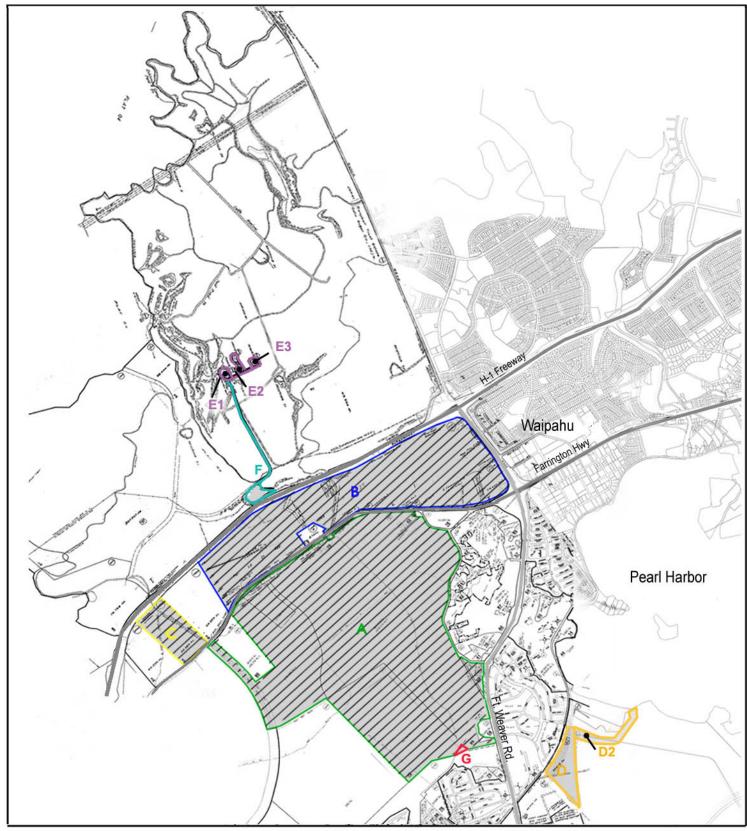

Project Site Boundary

Petition Area

Exhibit "1A"

Disclaimer: This graphic has been prepared for general planning purposes only.

## LEGEND

- Project Site Drain Petition Area Petition Area Petition Area Parcel A: 1,055.264 Acres Parcel B: 447.592 Acres Parcel C: 52.289 Acres
- Drainage & Reservoir Parcels
  D Parcel D: 30.825 Acres
  Parcel D2: 4.5 Acres\*
  Parcel E1: .635 Acres
  Parcel E2: 1.49 Acres\*
  Parcel E3: .359 Acres
  Parcel F: 7.311 Acres
  Parcel G: 1.301 Acres
  \* Approx Acres