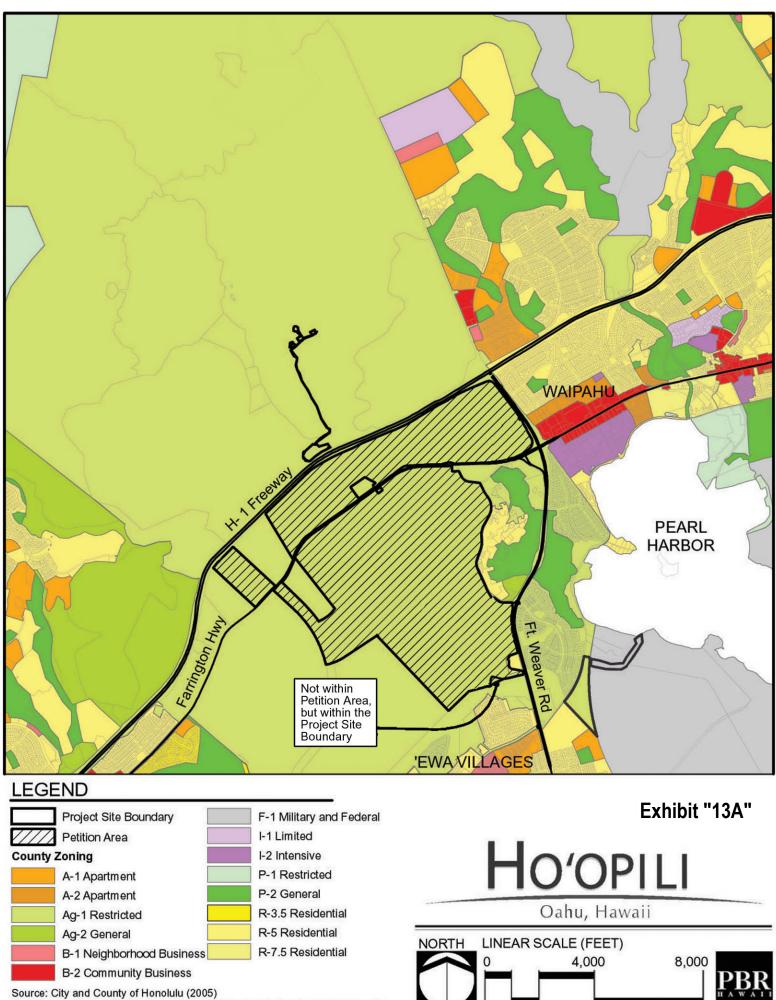

## Exhibit "12A" HO'OPILI Oahu, Hawaii

Disclaimer: This graphic has been prepared for general planning purposes only.

| AND USE |                                                                             | Approx. Gros<br>Acres     | s Approx. # o<br>Units |
|---------|-----------------------------------------------------------------------------|---------------------------|------------------------|
|         | Project Site Boundary<br>Petition Area                                      |                           |                        |
|         | Low-Medium Density Residential / Live-Work*                                 | 535                       | 5,100                  |
|         | Mixed Use / Medium Density Residential*                                     | 340                       | 5,200                  |
|         | Mixed Use / High Density Residential*                                       | 50                        | 1,450                  |
|         | Business / Commercial                                                       | 145                       |                        |
|         | Light Industrial / Business                                                 | 50                        |                        |
|         | Open Space / Buffers*                                                       | 150                       |                        |
|         | Parks*                                                                      | 60                        |                        |
|         | Neighborhood Parks*                                                         | *                         |                        |
|         | Public Facilities                                                           | 100                       |                        |
|         | Major Roads* (as shown)                                                     | 124                       |                        |
|         | *Neighborhood parks and secondary roadways<br>included in residential areas | TOTAL: 1,555<br>(Approx.) | 11,750                 |